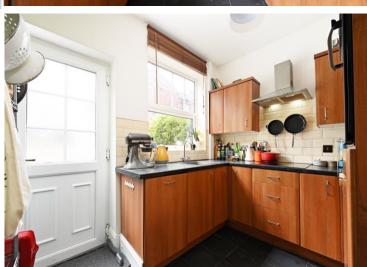

## 123 Machon Bank Road

Nether Edge • Sheffield • S7 1PH

£235,000 to £265,000

Guide Price £235,000 - £265,000 A lovely 2 double bedroom terraced house located in the heart of Nether Edge, S7. A beautiful home arranged over 3 floors, benefiting from a private, enclosed rear courtyard, uPVC double glazing and combination gas central heating. The front door opens into an entrance area which leads through to the cosy living room which is neutrally decorated and complemented by a log burning stove and ample shelving to create a cheerful, homely feel. Under stairs space has been utilised to house the washing machine and provides further useful storage The stylish kitchen is fitted with a range of matching units, contrasting worktops and integrated appliances including Hot Point oven, electric hob, fridge and dishwasher. Offering rear door access and pleasant views of the south facing courtyard. The first floor comprises a spacious double bedroom to the front of the property and traditional bathroom designed with roll top bath, walk in rainfall shower and stylish tiling. Stairs rise to create a generously proportioned, dual aspect second bedroom, filled with natural light, presented in bright and airy décor finished with original wooden floorboards. To the rear of the property is an attractive, private enclosed courtyard with well developed plants. The property is located on a quiet one way road, overlooking gardens. Machon Bank Road is ideally located for highly regarded schools, local shops & amenities, transport links to the hospitals, universities, train station, city centre and the Peak District.