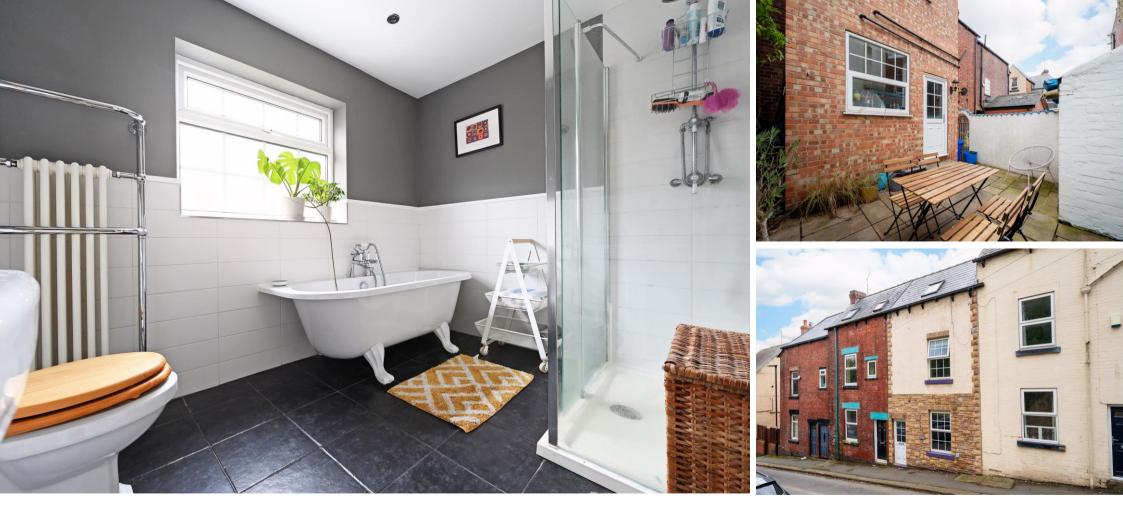

## 123 Machon Bank Road

Nether Edge • Sheffield • S7 1PH

£235,000 to £265,000

Guide Price £235,000 - £265,000 A lovely 2 double bedroom terraced house located in the heart of Nether Edge, S7. A beautiful home arranged over 3 floors, benefiting from a private, enclosed rear courtyard, uPVC double glazing and combination gas central heating. The front door opens into an entrance area which leads through to the cosy living room which is neutrally decorated and complemented by a log burning stove and ample shelving to create a cheerful, homely feel. Under stairs space has been utilised to house the washing machine and provides further useful storage The stylish kitchen is fitted with a range of matching units, contrasting worktops and integrated appliances including Hot Point oven, electric hob, fridge and dishwasher. Offering rear door access and pleasant views of the south facing courtyard. The first floor comprises a spacious double bedroom to the front of the property and traditional bathroom designed with roll top bath, walk in rainfall shower and stylish tiling. Stairs rise to create a generously proportioned, dual aspect second bedroom, filled with natural light, presented in bright and airy décor finished with original wooden floorboards. To the rear of the property is an attractive, private enclosed courtyard with well developed plants. The property is located on a quiet one way road, overlooking gardens. Machon Bank Road is ideally located for highly regarded schools, local shops & amenities, transport links to the hospitals, universities, train station, city centre and the Peak District.

- Terraced House In Nether Edge, S7
- 2 Spacious Double Bedrooms
- Cosy Lounge with Log Burner
- Modern Kitchen & Integrated Appliances
- Traditional Bathroom with Roll Top Bath

- Sought After Location & Local Amenities
- Combination Boiler & Double Glazing
- South Facing Private Enclosed Courtyard
- Freehold
- Council Tax Band A, EPC Rating D