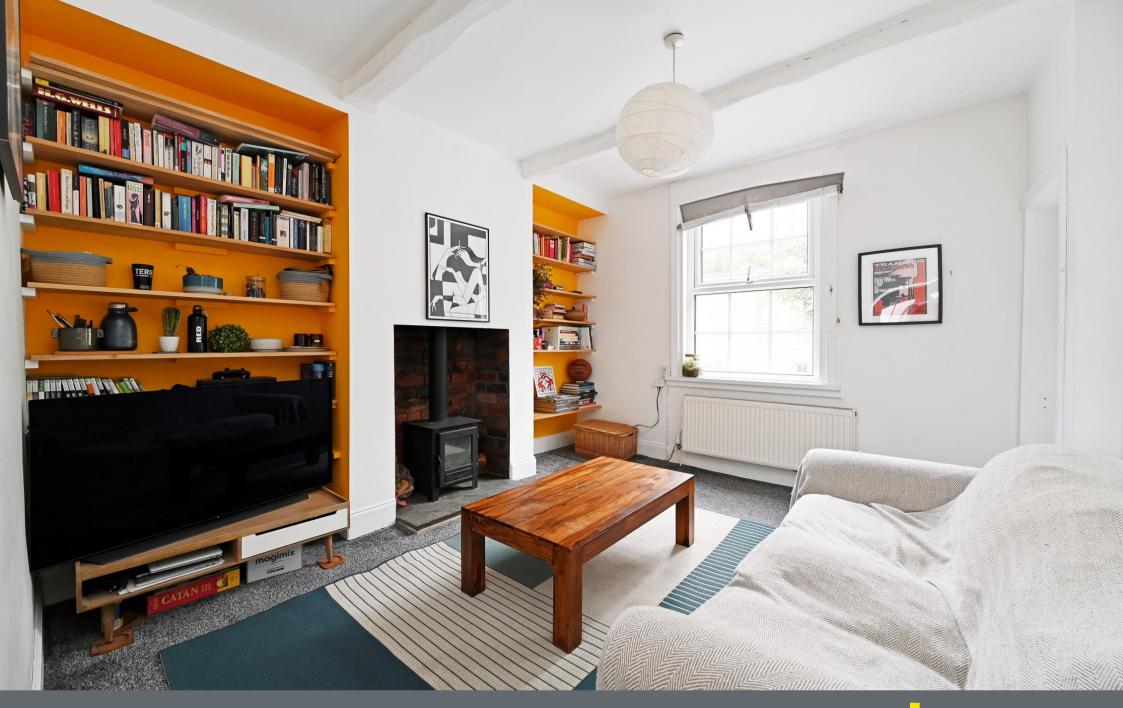

## 123 Machon Bank Road

Nether Edge • Sheffield • S7 1PH

£235,000 to £265,000

Guide Price £235,000 - £265,000 A lovely 2 double bedroom terraced house located in the heart of Nether Edge, S7. A beautiful home arranged over 3 floors, benefiting from a private, enclosed rear courtyard, uPVC double glazing and combination gas central heating. The front door opens into an entrance area which leads through to the cosy living room which is neutrally decorated and complemented by a log burning stove and ample shelving to create a cheerful, homely feel. Under stairs space has been utilised to house the washing machine and provides further useful storage The stylish kitchen is fitted with a range of matching units, contrasting worktops and integrated appliances including Hot Point oven, electric hob, fridge and dishwasher. Offering rear door access and pleasant views of the south facing courtyard. The first floor comprises a spacious double bedroom to the front of the property and traditional bathroom designed with roll top bath, walk in rainfall shower and stylish tiling. Stairs rise to create a generously proportioned, dual aspect second bedroom, filled with natural light, presented in bright and airy décor finished with original wooden floorboards. To the rear of the property is an attractive, private enclosed courtyard with well developed plants. The property is located on a quiet one way road, overlooking gardens. Machon Bank Road is ideally located for highly regarded schools, local shops & amenities, transport links to the hospitals, universities, train station, city centre and the Peak District.

- Terraced House In Nether Edge, S7
- 2 Spacious Double Bedrooms
- Cosy Lounge with Log Burner
- Modern Kitchen & Integrated Appliances
- Traditional Bathroom with Roll Top Bath

- Sought After Location & Local Amenities
- Combination Boiler & Double Glazing
- South Facing Private Enclosed Courtyard
- Freehold
- Council Tax Band A, EPC Rating D