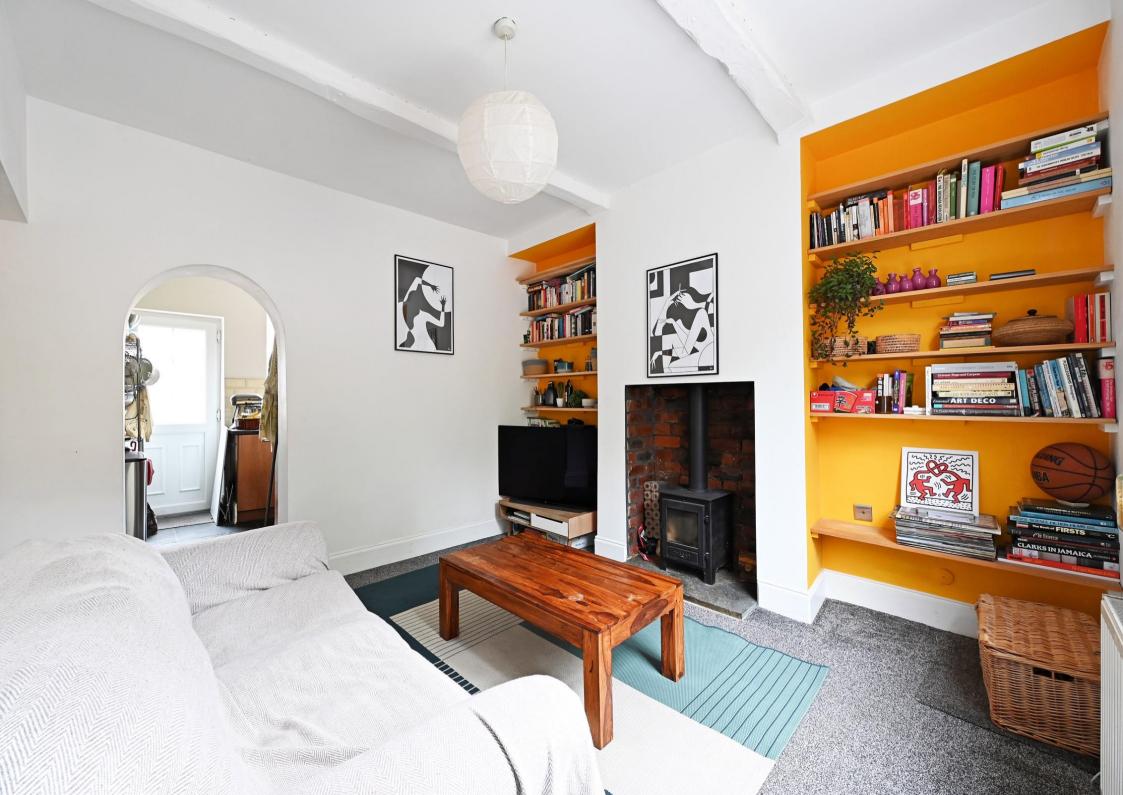

## 123 Machon Bank Road

Nether Edge • Sheffield • S7 1PH

£235,000 to £265,000

Guide Price £235,000 - £265,000 A lovely 2 double bedroom terraced house located in the heart of Nether Edge, S7. A beautiful home arranged over 3 floors, benefiting from a private, enclosed rear courtyard, uPVC double glazing and combination gas central heating. The front door opens into an entrance area which leads through to the cosy living room which is neutrally decorated and complemented by a log burning stove and ample shelving to create a cheerful, homely feel. Under stairs space has been utilised to house the washing machine and provides further useful storage The stylish kitchen is fitted with a range of matching units, contrasting worktops and integrated appliances including Hot Point oven, electric hob, fridge and dishwasher. Offering rear door access and pleasant views of the south facing courtyard. The first floor comprises a spacious double bedroom to the front of the property and traditional bathroom designed with roll top bath, walk in rainfall shower and stylish tiling. Stairs rise to create a generously proportioned, dual aspect second bedroom, filled with natural light, presented in bright and airy décor finished with original wooden floorboards. To the rear of the property is an attractive, private enclosed courtyard with well developed plants. The property is located on a quiet one way road, overlooking gardens. Machon Bank Road is ideally located for highly regarded schools, local shops & amenities, transport links to the hospitals, universities, train station, city centre and the Peak District.

- Terraced House In Nether Edge, S7
- 2 Spacious Double Bedrooms
- Cosy Lounge with Log Burner
- Modern Kitchen & Integrated Appliances
- Traditional Bathroom with Roll Top Bath

- Sought After Location & Local Amenities
- Combination Boiler & Double Glazing
- South Facing Private Enclosed Courtyard
- Freehold
- Council Tax Band A, EPC Rating D