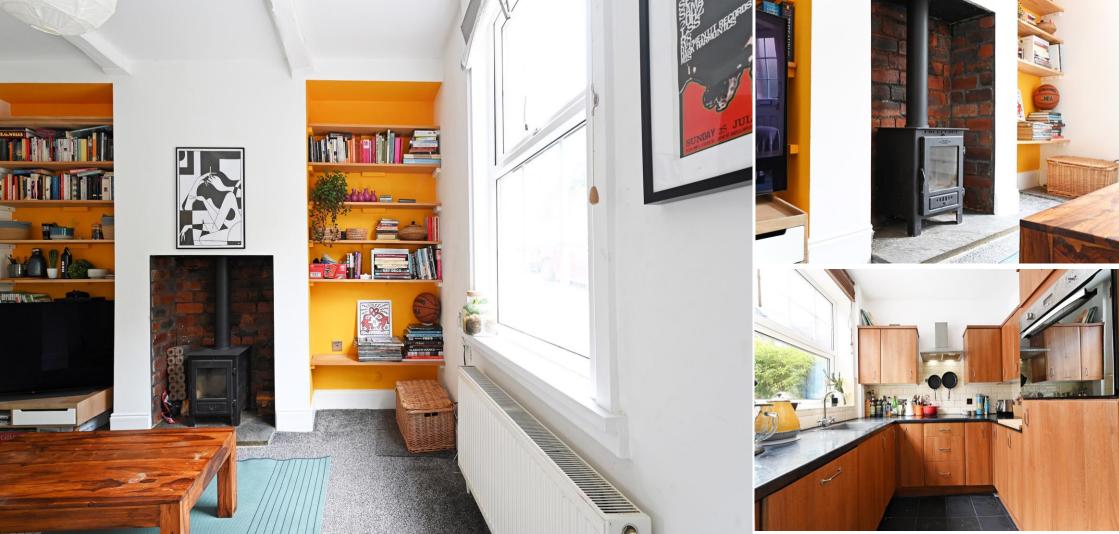

## 123 Machon Bank Road

Nether Edge • Sheffield • S7 1PH

£235,000 to £265,000

Guide Price £235,000 - £265,000 A lovely 2 double bedroom terraced house located in the heart of Nether Edge, S7. A beautiful home arranged over 3 floors, benefiting from a private, enclosed rear courtyard, uPVC double glazing and combination gas central heating. The front door opens into an entrance area which leads through to the cosy living room which is neutrally decorated and complemented by a log burning stove and ample shelving to create a cheerful, homely feel. Under stairs space has been utilised to house the washing machine and provides further useful storage The stylish kitchen is fitted with a range of matching units, contrasting worktops and integrated appliances including Hot Point oven, electric hob, fridge and dishwasher. Offering rear door access and pleasant views of the south facing courtyard. The first floor comprises a spacious double bedroom to the front of the property and traditional bathroom designed with roll top bath, walk in rainfall shower and stylish tiling. Stairs rise to create a generously proportioned, dual aspect second bedroom, filled with natural light, presented in bright and airy décor finished with original wooden floorboards. To the rear of the property is an attractive, private enclosed courtyard with well developed plants. The property is located on a quiet one way road, overlooking gardens. Machon Bank Road is ideally located for highly regarded schools, local shops & amenities, transport links to the hospitals, universities, train station, city centre and the Peak District.