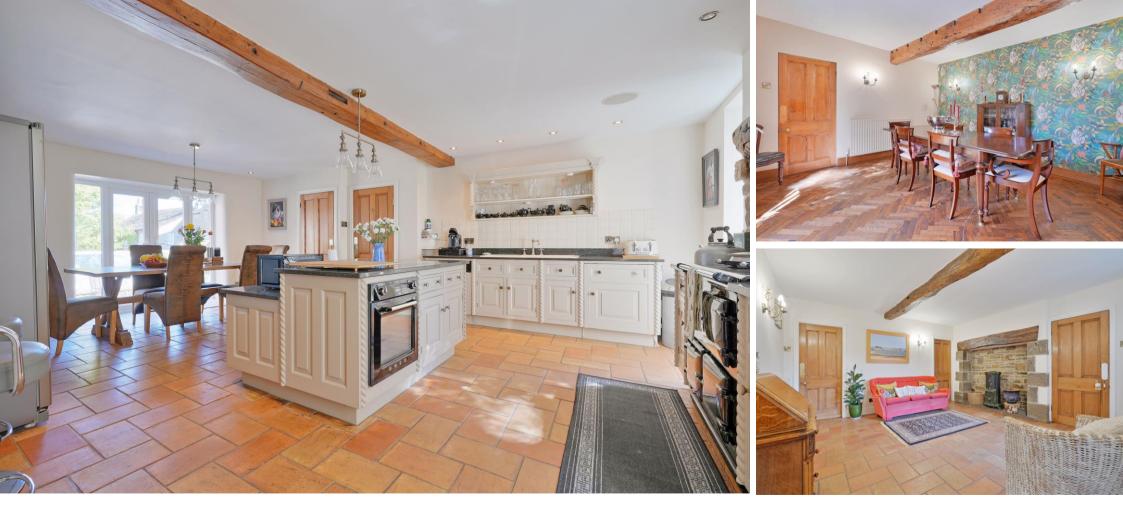

## Asking Price £1,495,000

Located in the heart of Fulwood Village, beside Forge Dam is Brookhouse Farm, a stunning barn conversion complete with The Granary, a self-contained 1-bedroom annexe. This generously proportioned, beautiful family home has been improved by recent owners, offering 6 bedrooms and 3 bathrooms within the main house. Features include a grand archway entrance through to the courtyard alongside south facing gardens which wrap around the property and provide direct access to Forge Dam. Viewing is highly recommended to fully appreciate this property. An impressive entrance hall creates a great first impression leading through to 3 spacious, versatile reception rooms overlooking the beautiful grounds. A bespoke country style kitchen is fitted with a range of integrated appliances and AGA. There are several storerooms, a large laundry room and a small gym area. The first floor comprises 6 good sized, beautifully presented bedrooms, benefitting from newly laid high-end carpet, along with 2 ensuites and a modern family bathroom. The main bedroom is a stunning suite overlooking Forge Dam, complemented by a walk-in wardrobe and generous bathroom. The Granary, adjoining the barn is a superb 1 double bedroom annex ideal for blended families, or separate rental. It has both a private entrance and a link through to the main house. It features a vaulted ceiling, modern kitchen and shower room, double bedroom overlooking the courtyard, utility and underfloor heating throughout. Externally a grand archway leads through to an attractive courtyard alongside beautifully landscaped south facing gardens which wrap around the property. Secure gates provide direct access to the adjoining Forge Dam and a stunning outlook. Whiteley Lane is a highly sought after road in Fulwood, well served by local shops and amenities, reputable schools, recreational facilities, including close access to Forge Dam and the Mayfield Valley, public transport, and links to the city centre, hospitals, universities, and the train station.

- Stunning Barn Conversion in Fulwood
- Ideally Located Beside Forge Dam
- Self Contained 1 Bedroom Annexe
- 6 Bedrooms & 3 Bathrooms in Main House
- Bespoke Kitchen & AGA

- 3 Versatile Reception Rooms & Study
- Generous Off Street Parking & Garage
- Landscaped Gardens & Courtyard
- Freehold
- Council Tax Band H, EPC Rating C