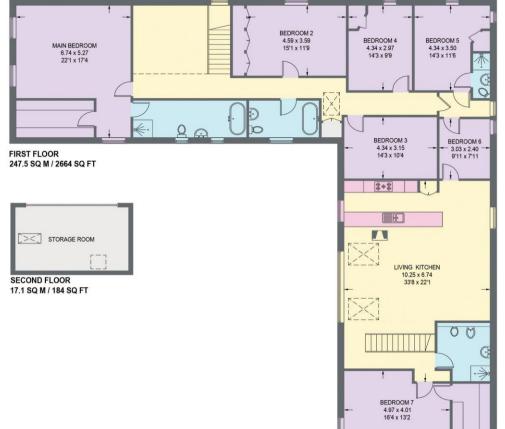

## **BROOKHOUSE FARM**

APPROXIMATE GROSS INTERNAL AREA = 480.5 SQ M / 5172 SQ FT ANNEX = 103.4 SQ M / 1113 SQ FT

Illustration is for identification purposes only, measurements are approximate, not to scale.