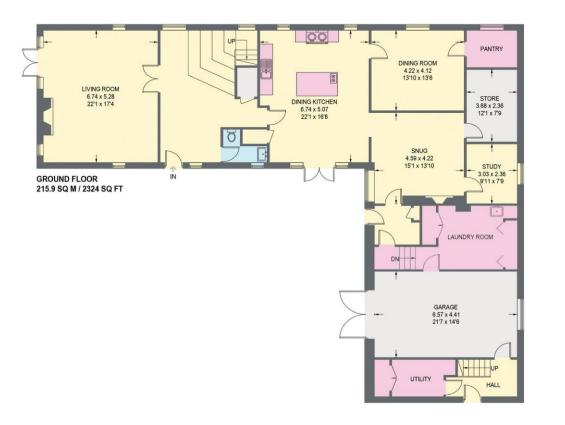

## **BROOKHOUSE FARM**

APPROXIMATE GROSS INTERNAL AREA = 480.5 SQ M / 5172 SQ FT ANNEX = 103.4 SQ M / 1113 SQ FT

Illustration is for identification purposes only, measurements are approximate, not to scale.