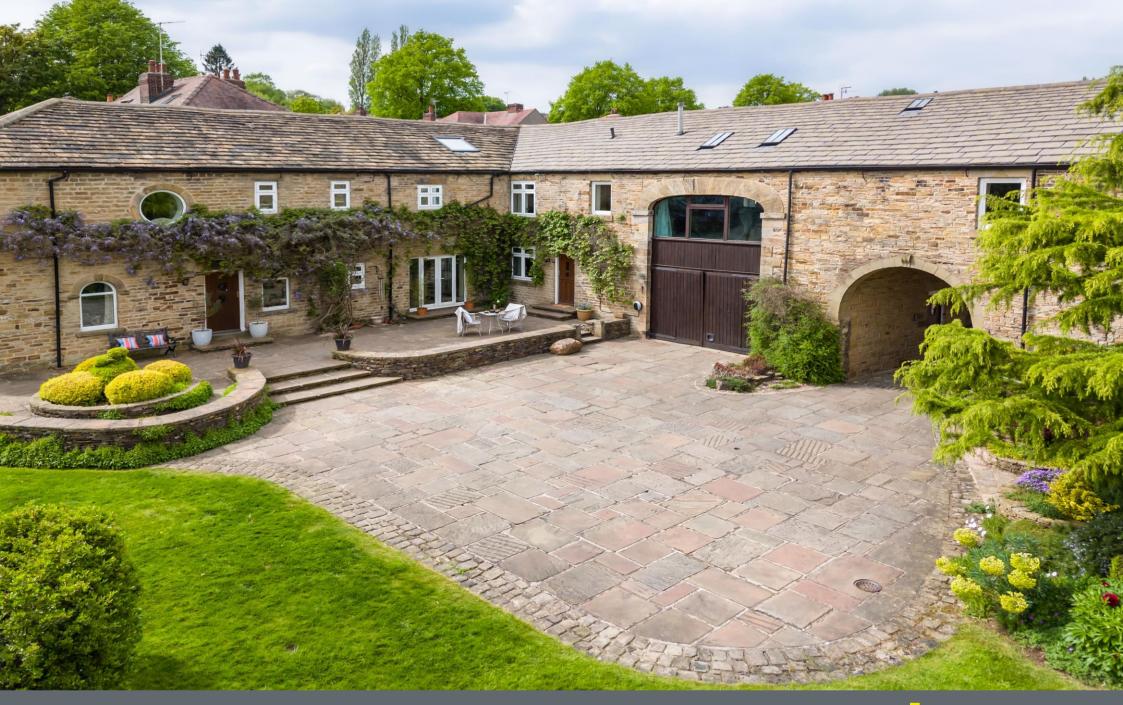

## Asking Price £1,495,000

Located in the heart of Fulwood Village, beside Forge Dam is Brookhouse Farm, a stunning barn conversion complete with The Granary, a self-contained 1-bedroom annexe. This generously proportioned, beautiful family home has been improved by recent owners, offering 6 bedrooms and 3 bathrooms within the main house. Features include a grand archway entrance through to the courtyard alongside south facing gardens which wrap around the property and provide direct access to Forge Dam. Viewing is highly recommended to fully appreciate this property. An impressive entrance hall creates a great first impression leading through to 3 spacious, versatile reception rooms overlooking the beautiful grounds. A bespoke country style kitchen is fitted with a range of integrated appliances and AGA. There are several storerooms, a large laundry room and a small gym area. The first floor comprises 6 good sized, beautifully presented bedrooms, benefitting from newly laid high-end carpet, along with 2 ensuites and a modern family bathroom. The main bedroom is a stunning suite overlooking Forge Dam, complemented by a walk-in wardrobe and generous bathroom. The Granary, adjoining the barn is a superb 1 double bedroom annex ideal for blended families, or separate rental. It has both a private entrance and a link through to the main house. It features a vaulted ceiling, modern kitchen and shower room, double bedroom overlooking the courtyard, utility and underfloor heating throughout. Externally a grand archway leads through to an attractive courtyard alongside beautifully landscaped south facing gardens which wrap around the property. Secure gates provide direct access to the adjoining Forge Dam and a stunning outlook. Whiteley Lane is a highly sought after road in Fulwood, well served by local shops and amenities, reputable schools, recreational facilities, including close access to Forge Dam and the Mayfield Valley, public transport, and links to the city centre, hospitals, universities, and the train station.

- Stunning Barn Conversion in Fulwood
- Ideally Located Beside Forge Dam
- Self Contained 1 Bedroom Annexe
- 6 Bedrooms & 3 Bathrooms in Main House
- Bespoke Kitchen & AGA

- 3 Versatile Reception Rooms & Study
- Generous Off Street Parking & Garage
- Landscaped Gardens & Courtyard
- Freehold
- Council Tax Band H, EPC Rating C