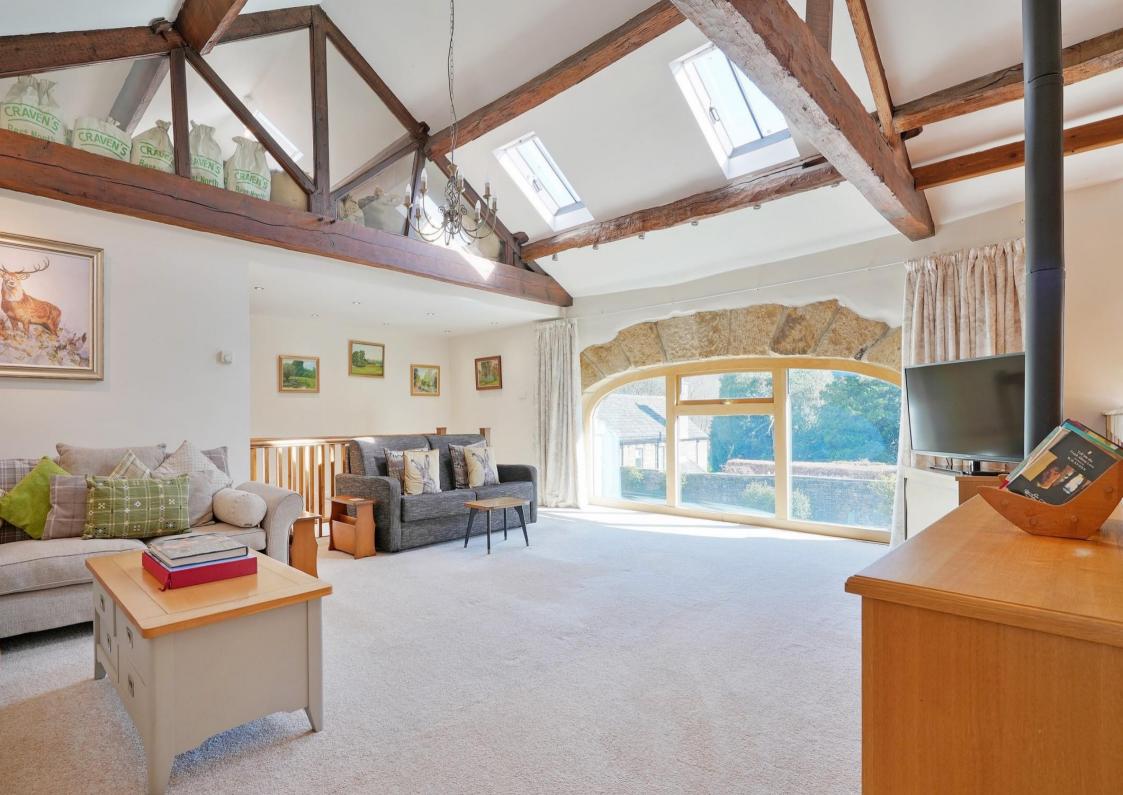

## Asking Price £1,495,000

Located in the heart of Fulwood Village, beside Forge Dam is Brookhouse Farm, a stunning barn conversion complete with The Granary, a self-contained 1-bedroom annexe. This generously proportioned, beautiful family home has been improved by recent owners, offering 6 bedrooms and 3 bathrooms within the main house. Features include a grand archway entrance through to the courtyard alongside south facing gardens which wrap around the property and provide direct access to Forge Dam. Viewing is highly recommended to fully appreciate this property. An impressive entrance hall creates a great first impression leading through to 3 spacious, versatile reception rooms overlooking the beautiful grounds. A bespoke country style kitchen is fitted with a range of integrated appliances and AGA. There are several storerooms, a large laundry room and a small gym area. The first floor comprises 6 good sized, beautifully presented bedrooms, benefitting from newly laid high-end carpet, along with 2 ensuites and a modern family bathroom. The main bedroom is a stunning suite overlooking Forge Dam, complemented by a walk-in wardrobe and generous bathroom. The Granary, adjoining the barn is a superb 1 double bedroom annex ideal for blended families, or separate rental. It has both a private entrance and a link through to the main house. It features a vaulted ceiling, modern kitchen and shower room, double bedroom overlooking the courtyard, utility and underfloor heating throughout. Externally a grand archway leads through to an attractive courtyard alongside beautifully landscaped south facing gardens which wrap around the property. Secure gates provide direct access to the adjoining Forge Dam and a stunning outlook. Whiteley Lane is a highly sought after road in Fulwood, well served by local shops and amenities, reputable schools, recreational facilities, including close access to Forge Dam and the Mayfield Valley, public transport, and links to the city centre, hospitals, universities, and the train station.

- Stunning Barn Conversion in Fulwood
- Ideally Located Beside Forge Dam
- Self Contained 1 Bedroom Annexe
- 6 Bedrooms & 3 Bathrooms in Main House
- Bespoke Kitchen & AGA

- 3 Versatile Reception Rooms & Study
- Generous Off Street Parking & Garage
- Landscaped Gardens & Courtyard
- Freehold
- Council Tax Band H, EPC Rating C