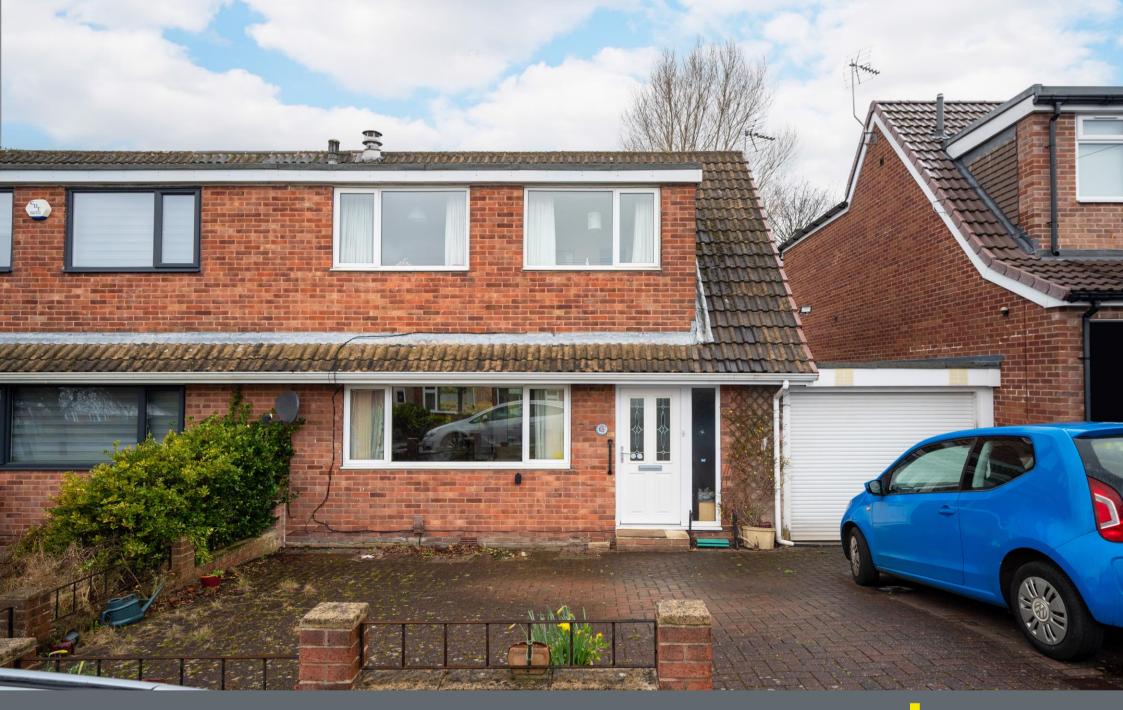

## 14 Bowman Close

Charnock • Sheffield • S12 3LR

## Guide Price £220,000 - £220,000

A deceptively spacious 3-bedroom semi-detached property in Charnock offering fabulous potential to develop or extend subject to necessary consents. Light and airy accommodation complemented by a generous driveway and garden, over 30ft garage, separate workshop and fabulous woodland backdrop. Available with no onward chain. The open plan living space is dual aspect and generously proportioned filled with natural light and offering a pleasant garden aspect. A flexible space complemented by neutral walls and Karndean flooring. The kitchen is fitted with range of shaker style units, wood effect worktops, incorporating integrated oven, electric hob and dishwasher. Provides direct access to adjoining garage, creating fabulous potential to develop subject to any necessary consents. The first floor comprises 3 bedrooms, all bright and airy with a superb woodland back door to the rear. The main bedroom is fitted with a extensive range of made to measure storage. A recently installed shower room is equipped with underfloor heating and motion sensor flush system. Externally a block paved driveway provides off street parking for multiple vehicles leading to an adjoining garage, over 30ft long with separate workshop to the far end. The garden has been designed to offer a paved patio, landscaped lawn and decked, covered pergola beside a garden shed. Bowman Close is ideally located in Charnock which is a popular residential area, known for its excellent amenities, links to Sheffield city centre and the M1 Motorway, Sheffield Super Tram networks and good local Schools.