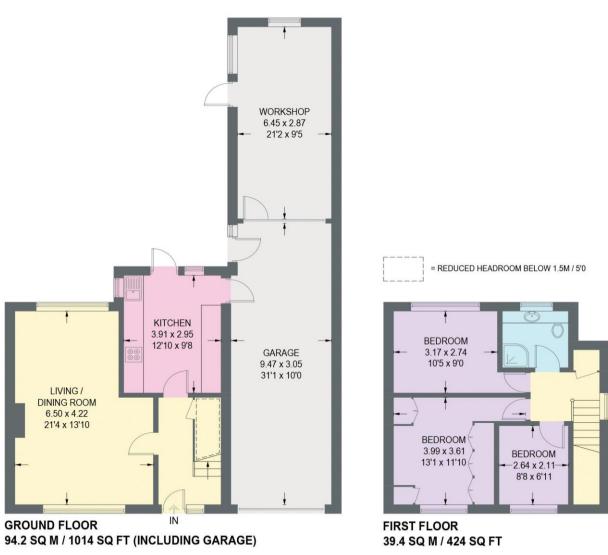

## **14 BOWMAN CLOSE**

APPROXIMATE GROSS INTERNAL AREA = 133.6 SQ M / 1438 SQ FT (INCLUDING GARAGE)

Illustration for identification purposes only, measurements are approximate, not to scale.

0114 276 8868