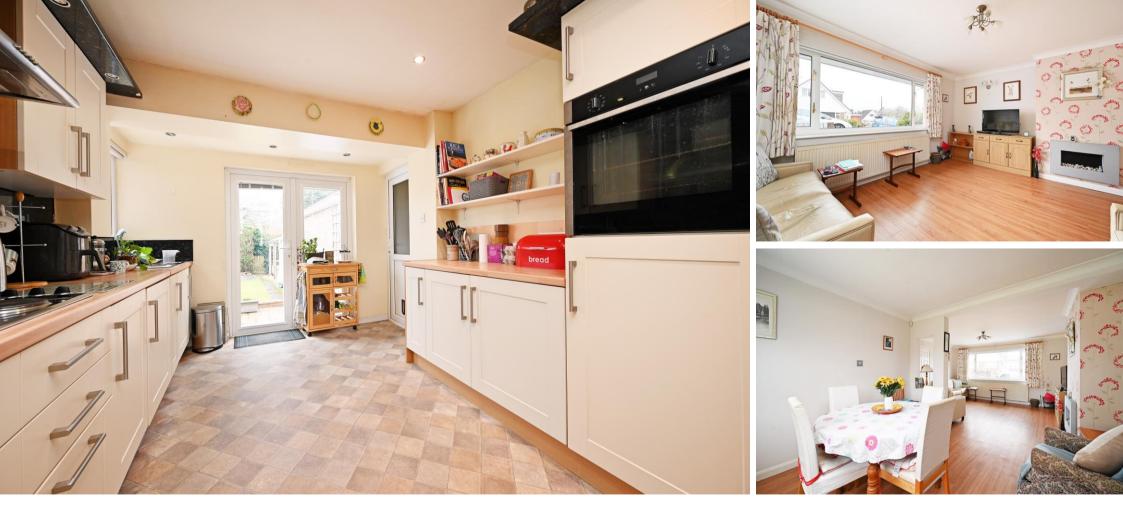

## Guide Price £220,000 - £220,000

A deceptively spacious 3-bedroom semi-detached property in Charnock offering fabulous potential to develop or extend subject to necessary consents. Light and airy accommodation complemented by a generous driveway and garden, over 30ft garage, separate workshop and fabulous woodland backdrop. Available with no onward chain. The open plan living space is dual aspect and generously proportioned filled with natural light and offering a pleasant garden aspect. A flexible space complemented by neutral walls and Karndean flooring. The kitchen is fitted with range of shaker style units, wood effect worktops, incorporating integrated oven, electric hob and dishwasher. Provides direct access to adjoining garage, creating fabulous potential to develop subject to any necessary consents. The first floor comprises 3 bedrooms, all bright and airy with a superb woodland back door to the rear. The main bedroom is fitted with a extensive range of made to measure storage. A recently installed shower room is equipped with underfloor heating and motion sensor flush system. Externally a block paved driveway provides off street parking for multiple vehicles leading to an adjoining garage, over 30ft long with separate workshop to the far end. The garden has been designed to offer a paved patio, landscaped lawn and decked, covered pergola beside a garden shed. Bowman Close is ideally located in Charnock which is a popular residential area, known for its excellent amenities, links to Sheffield city centre and the M1 Motorway, Sheffield Super Tram networks and good local Schools.