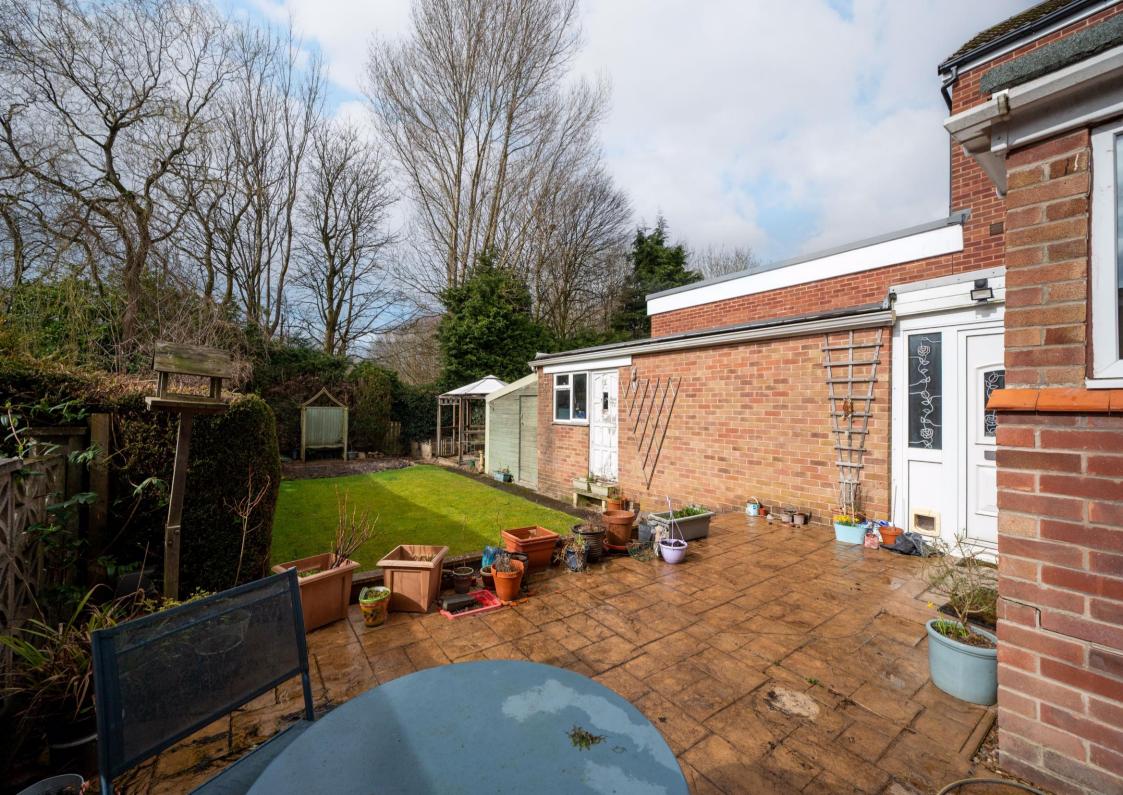

## Guide Price £220,000 - £220,000

A deceptively spacious 3-bedroom semi-detached property in Charnock offering fabulous potential to develop or extend subject to necessary consents. Light and airy accommodation complemented by a generous driveway and garden, over 30ft garage, separate workshop and fabulous woodland backdrop. Available with no onward chain. The open plan living space is dual aspect and generously proportioned filled with natural light and offering a pleasant garden aspect. A flexible space complemented by neutral walls and Karndean flooring. The kitchen is fitted with range of shaker style units, wood effect worktops, incorporating integrated oven, electric hob and dishwasher. Provides direct access to adjoining garage, creating fabulous potential to develop subject to any necessary consents. The first floor comprises 3 bedrooms, all bright and airy with a superb woodland back door to the rear. The main bedroom is fitted with a extensive range of made to measure storage. A recently installed shower room is equipped with underfloor heating and motion sensor flush system. Externally a block paved driveway provides off street parking for multiple vehicles leading to an adjoining garage, over 30ft long with separate workshop to the far end. The garden has been designed to offer a paved patio, landscaped lawn and decked, covered pergola beside a garden shed. Bowman Close is ideally located in Charnock which is a popular residential area, known for its excellent amenities, links to Sheffield city centre and the M1 Motorway, Sheffield Super Tram networks and good local Schools.

- 3 Bedroom Semi Detached Property
- Deceptively Spacious
- Light & Airy Accommodation
- Pleasant Woodland Backdrop
- Modern Kitchen & Shower Room

- Offering Fabulous Potential to Develop
- Rear Garden & Patio
- Impressive Garage, Workshop & Driveway
- Leasehold 800 years 01/05/1967 £25/6 months
- Council Tax Band C, EPC Rating D