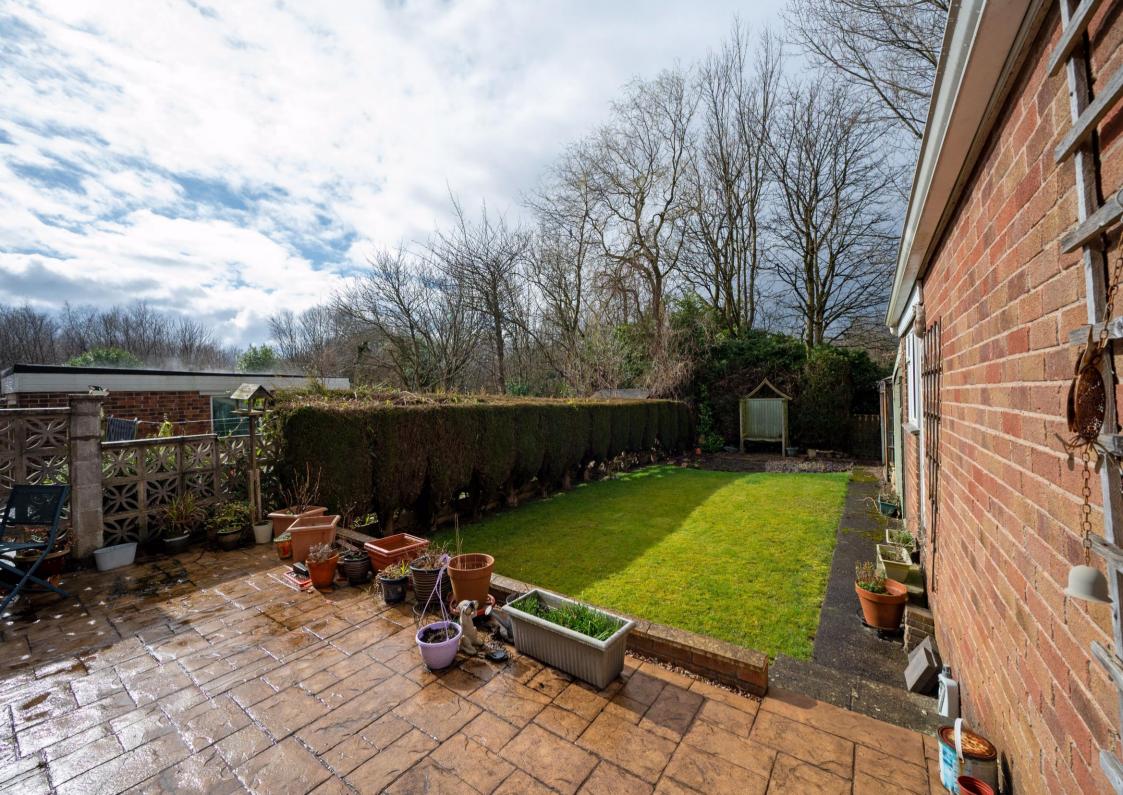

## Guide Price £220,000 - £220,000

A deceptively spacious 3-bedroom semi-detached property in Charnock offering fabulous potential to develop or extend subject to necessary consents. Light and airy accommodation complemented by a generous driveway and garden, over 30ft garage, separate workshop and fabulous woodland backdrop. Available with no onward chain. The open plan living space is dual aspect and generously proportioned filled with natural light and offering a pleasant garden aspect. A flexible space complemented by neutral walls and Karndean flooring. The kitchen is fitted with range of shaker style units, wood effect worktops, incorporating integrated oven, electric hob and dishwasher. Provides direct access to adjoining garage, creating fabulous potential to develop subject to any necessary consents. The first floor comprises 3 bedrooms, all bright and airy with a superb woodland back door to the rear. The main bedroom is fitted with a extensive range of made to measure storage. A recently installed shower room is equipped with underfloor heating and motion sensor flush system. Externally a block paved driveway provides off street parking for multiple vehicles leading to an adjoining garage, over 30ft long with separate workshop to the far end. The garden has been designed to offer a paved patio, landscaped lawn and decked, covered pergola beside a garden shed. Bowman Close is ideally located in Charnock which is a popular residential area, known for its excellent amenities, links to Sheffield city centre and the M1 Motorway, Sheffield Super Tram networks and good local Schools.