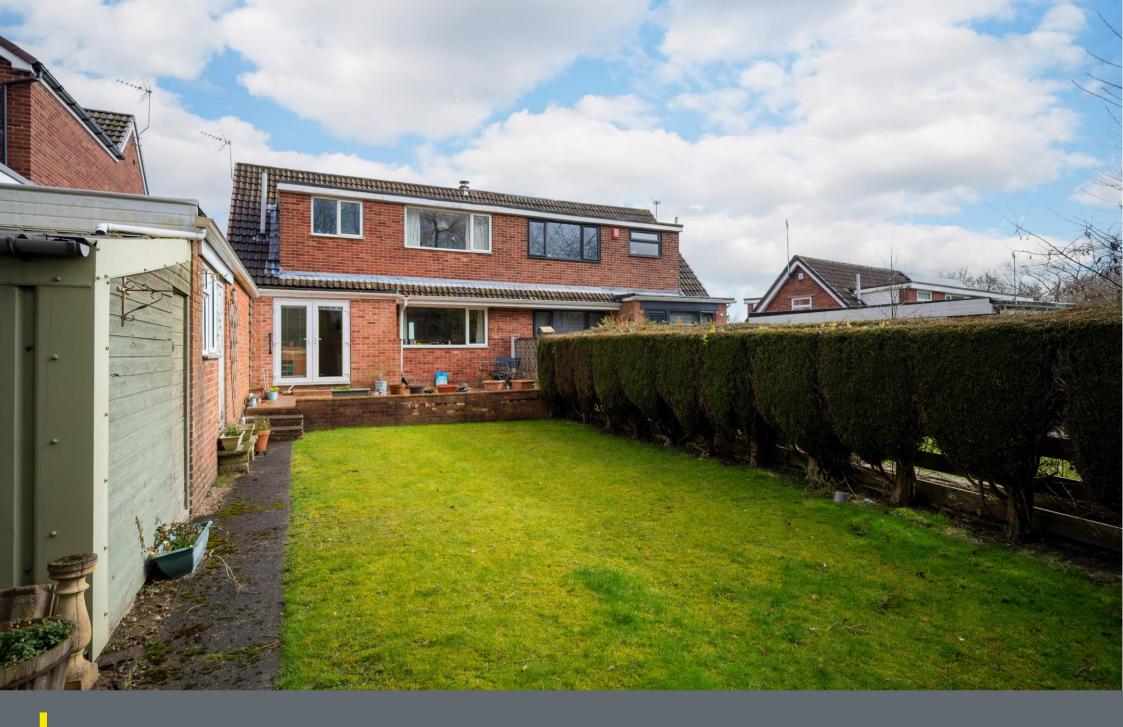

## Guide Price £220,000 - £220,000

A deceptively spacious 3-bedroom semi-detached property in Charnock offering fabulous potential to develop or extend subject to necessary consents. Light and airy accommodation complemented by a generous driveway and garden, over 30ft garage, separate workshop and fabulous woodland backdrop. Available with no onward chain. The open plan living space is dual aspect and generously proportioned filled with natural light and offering a pleasant garden aspect. A flexible space complemented by neutral walls and Karndean flooring. The kitchen is fitted with range of shaker style units, wood effect worktops, incorporating integrated oven, electric hob and dishwasher. Provides direct access to adjoining garage, creating fabulous potential to develop subject to any necessary consents. The first floor comprises 3 bedrooms, all bright and airy with a superb woodland back door to the rear. The main bedroom is fitted with a extensive range of made to measure storage. A recently installed shower room is equipped with underfloor heating and motion sensor flush system. Externally a block paved driveway provides off street parking for multiple vehicles leading to an adjoining garage, over 30ft long with separate workshop to the far end. The garden has been designed to offer a paved patio, landscaped lawn and decked, covered pergola beside a garden shed. Bowman Close is ideally located in Charnock which is a popular residential area, known for its excellent amenities, links to Sheffield city centre and the M1 Motorway, Sheffield Super Tram networks and good local Schools.