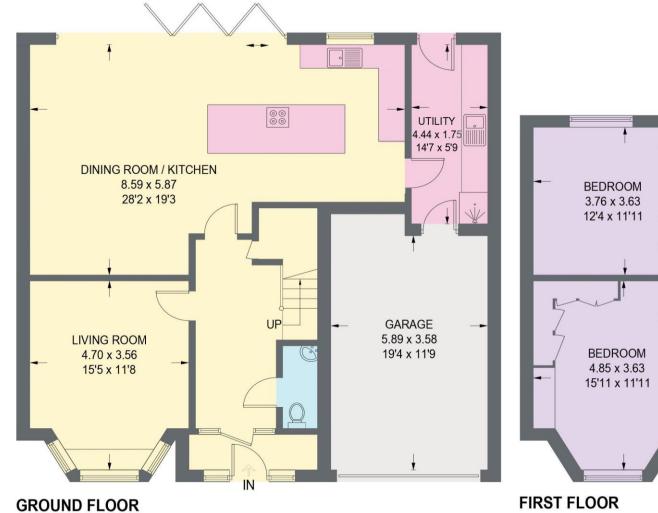

## 71 HALLAM GRANGE ROAD

APPROXIMATE GROSS INTERNAL AREA = 169.5 SQ M / 1824 SQ FT GARAGE = 22.6 SQ M / 243 SQ FT TOTAL = 192.1 SQ M / 2067 SQ FT

BEDROOM 3.76 x 3.63 12'4 x 11'11 BEDROOM 4.80 x 3.63 15'11 x 11'11 BEDROOM 2.82 x 2.24 9'3 x 7'4

GROUND FLOOR 87 SQ M / 936 SQ FT FIRST FLOOR 82.5 SQ M / 888 SQ FT

Illustration is for identification purposes only, measurements are approximate, not to scale.