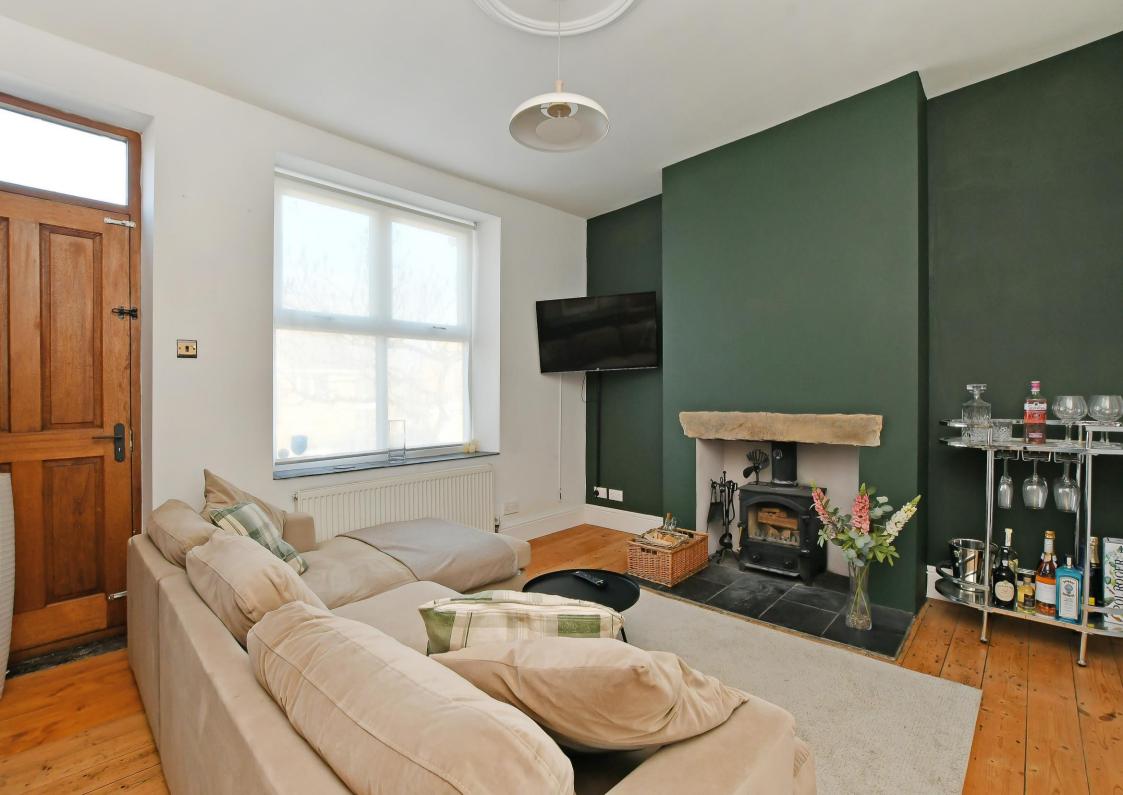

## 77 Evelyn Road

Sheffield • South Yorkshire • S10 5FE

Asking Price £325,000

An attractive, 3 double bedroom, stone fronted mid terraced property. Offering spacious accommodation, which is very well presented and arranged over 3 floors, benefitting from a lovely light and airy kitchen extension, together with an enclosed south facing rear garden. On a very popular road and in an excellent location with easy access to the amenities of Crosspool, Crookes and Broomhill. Offered to the market with no onward chain and fully deserving an internal inspection. On the ground floor a door opens into the living room, which has stylish stripped floorboards and a multifuel stove provides a lovely focal feature of the room. The spacious family kitchen has ample space for a large dining table and seating areas and is well fitted with plenty of storage, an electric oven, gas hob, together with space for a washing machine, tumble dryer and dishwasher. French doors give direct, level access to the patio and garden beyond. On the 1st floor are 2 double bedrooms, the rear one having lovely open views, a modern bathroom in white, with shower over the bath and tiling to the wet areas. On the 1st floor landing a cupboard provides useful storage and houses the modern combination boiler. The 3rd double bedroom is on the 2nd floor and has contemporary, bespoke fitted storage to both eaves space, ensuite shower room and Velux windows again with lovely views to the rear. To the front is a low maintenance garden and to the rear an enclosed south facing garden, with patio providing sitting out and entertaining space and level lawn. Evelyn Road is a very popular road, within a short walk of sought after schools and is equally well placed for the amenities of Crosspool, Crookes and Broomhill, together with the universities and hospitals.