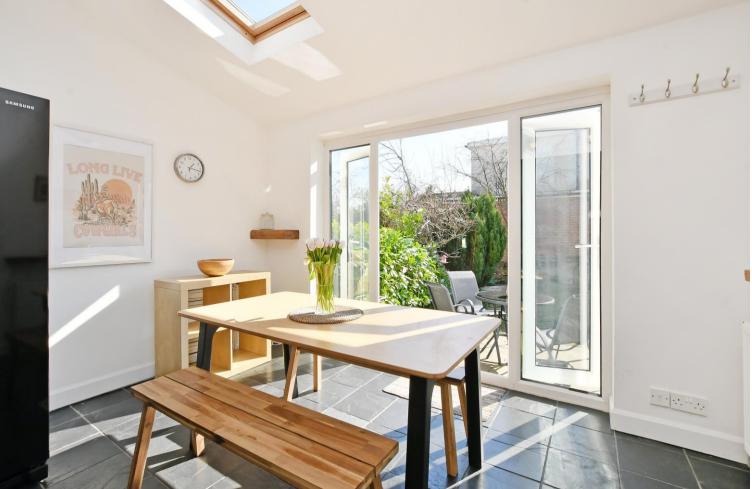

## 77 Evelyn Road

Sheffield • South Yorkshire • S10 5FE

Asking Price £325,000

An attractive, 3 double bedroom, stone fronted mid terraced property. Offering spacious accommodation, which is very well presented and arranged over 3 floors, benefitting from a lovely light and airy kitchen extension, together with an enclosed south facing rear garden. On a very popular road and in an excellent location with easy access to the amenities of Crosspool, Crookes and Broomhill. Offered to the market with no onward chain and fully deserving an internal inspection. On the ground floor a door opens into the living room, which has stylish stripped floorboards and a multifuel stove provides a lovely focal feature of the room. The spacious family kitchen has ample space for a large dining table and seating areas and is well fitted with plenty of storage, an electric oven, gas hob, together with space for a washing machine, tumble dryer and dishwasher. French doors give direct, level access to the patio and garden beyond. On the 1st floor are 2 double bedrooms, the rear one having lovely open views, a modern bathroom in white, with shower over the bath and tiling to the wet areas. On the 1st floor landing a cupboard provides useful storage and houses the modern combination boiler. The 3rd double bedroom is on the 2nd floor and has contemporary, bespoke fitted storage to both eaves space, ensuite shower room and Velux windows again with lovely views to the rear. To the front is a low maintenance garden and to the rear an enclosed south facing garden, with patio providing sitting out and entertaining space and level lawn. Evelyn Road is a very popular road, within a short walk of sought after schools and is equally well placed for the amenities of Crosspool, Crookes and Broomhill, together with the universities and hospitals.