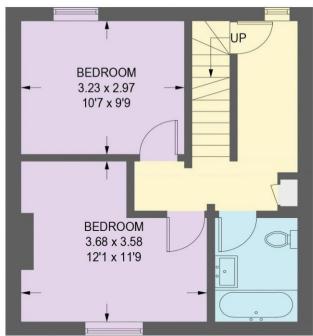

## 77 EVELYN ROAD

APPROXIMATE GROSS INTERNAL AREA = 109.6 SQ M / 1180 SQ FT

= REDUCED HEADROOM BELOW 1.5m / 5'0

FIRST FLOOR SECOI 36.6 SQ M / 394 SQ FT 33.9 S

SECOND FLOOR 33.9 SQ M / 365 SQ FT

Illustration for identification purposes only, measurements are approximate, not to scale.