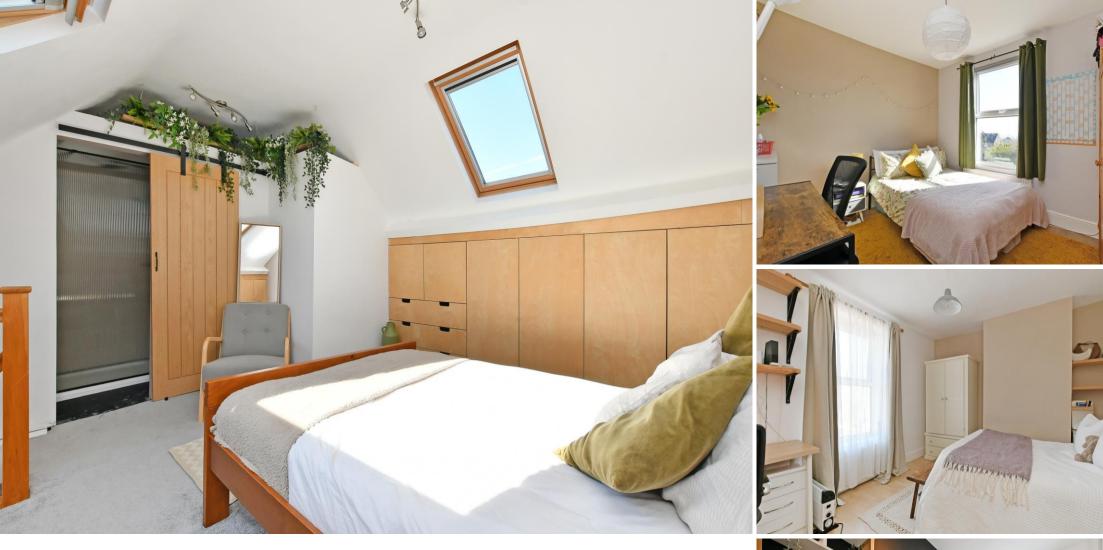

## 77 Evelyn Road

Sheffield • South Yorkshire • S10 5FE

Asking Price £325,000

An attractive, 3 double bedroom, stone fronted mid terraced property. Offering spacious accommodation, which is very well presented and arranged over 3 floors, benefitting from a lovely light and airy kitchen extension, together with an enclosed south facing rear garden. On a very popular road and in an excellent location with easy access to the amenities of Crosspool, Crookes and Broomhill. Offered to the market with no onward chain and fully deserving an internal inspection. On the ground floor a door opens into the living room, which has stylish stripped floorboards and a multifuel stove provides a lovely focal feature of the room. The spacious family kitchen has ample space for a large dining table and seating areas and is well fitted with plenty of storage, an electric oven, gas hob, together with space for a washing machine, tumble dryer and dishwasher. French doors give direct, level access to the patio and garden beyond. On the 1st floor are 2 double bedrooms, the rear one having lovely open views, a modern bathroom in white, with shower over the bath and tiling to the wet areas. On the 1st floor landing a cupboard provides useful storage and houses the modern combination boiler. The 3rd double bedroom is on the 2nd floor and has contemporary, bespoke fitted storage to both eaves space, ensuite shower room and Velux windows again with lovely views to the rear. To the front is a low maintenance garden and to the rear an enclosed south facing garden, with patio providing sitting out and entertaining space and level lawn. Evelyn Road is a very popular road, within a short walk of sought after schools and is equally well placed for the amenities of Crosspool, Crookes and Broomhill, together with the universities and hospitals.