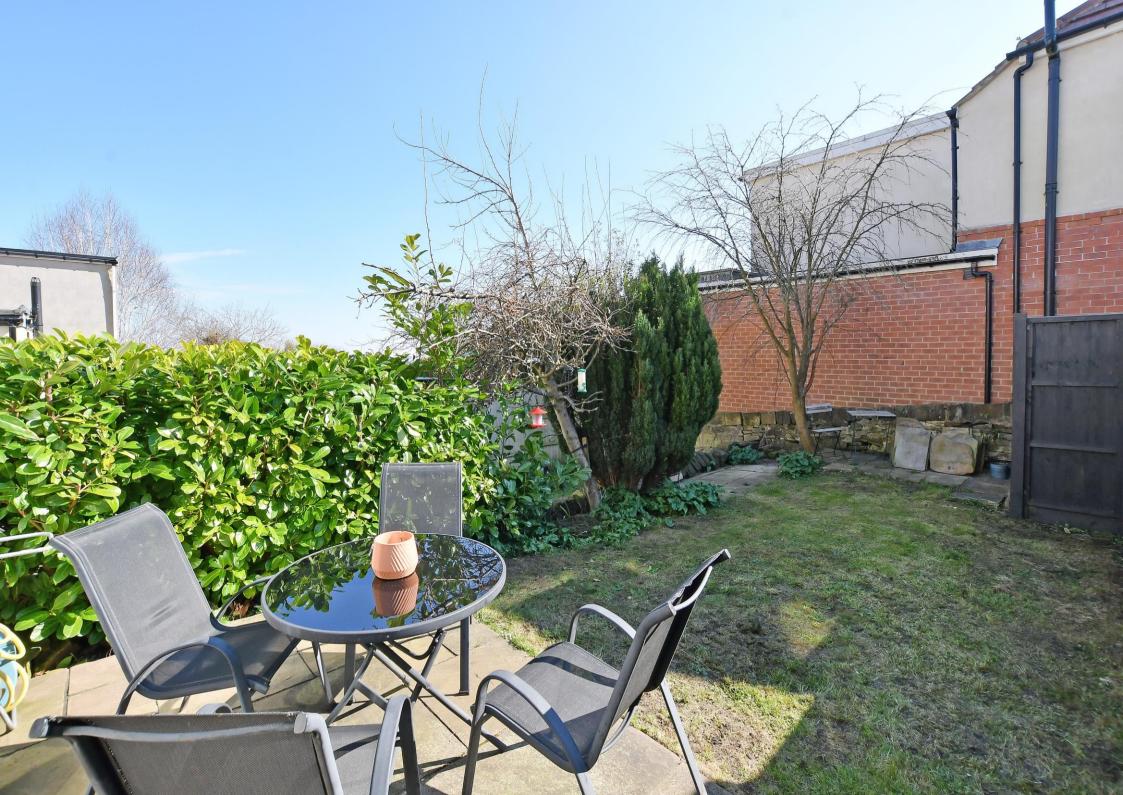

## 77 Evelyn Road

Sheffield • South Yorkshire • S10 5FE

Asking Price £325,000

An attractive, 3 double bedroom, stone fronted mid terraced property. Offering spacious accommodation, which is very well presented and arranged over 3 floors, benefitting from a lovely light and airy kitchen extension, together with an enclosed south facing rear garden. On a very popular road and in an excellent location with easy access to the amenities of Crosspool, Crookes and Broomhill. Offered to the market with no onward chain and fully deserving an internal inspection. On the ground floor a door opens into the living room, which has stylish stripped floorboards and a multifuel stove provides a lovely focal feature of the room. The spacious family kitchen has ample space for a large dining table and seating areas and is well fitted with plenty of storage, an electric oven, gas hob, together with space for a washing machine, tumble dryer and dishwasher. French doors give direct, level access to the patio and garden beyond. On the 1st floor are 2 double bedrooms, the rear one having lovely open views, a modern bathroom in white, with shower over the bath and tiling to the wet areas. On the 1st floor landing a cupboard provides useful storage and houses the modern combination boiler. The 3rd double bedroom is on the 2nd floor and has contemporary, bespoke fitted storage to both eaves space, ensuite shower room and Velux windows again with lovely views to the rear. To the front is a low maintenance garden and to the rear an enclosed south facing garden, with patio providing sitting out and entertaining space and level lawn. Evelyn Road is a very popular road, within a short walk of sought after schools and is equally well placed for the amenities of Crosspool, Crookes and Broomhill, together with the universities and hospitals.