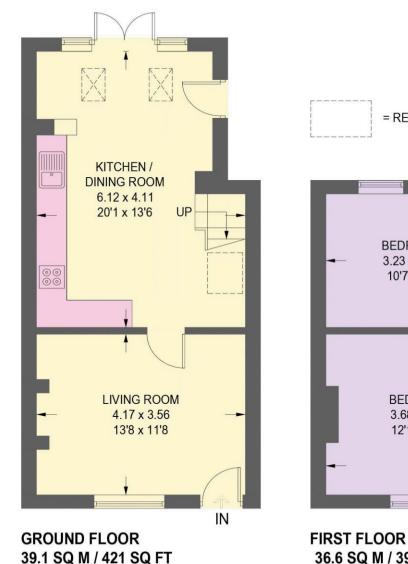

## 77 EVELYN ROAD

APPROXIMATE GROSS INTERNAL AREA = 109.6 SQ M / 1180 SQ FT

= REDUCED HEADROOM BELOW 1.5m / 5'0

FIRST FLOOR SECOI 36.6 SQ M / 394 SQ FT 33.9 S

SECOND FLOOR 33.9 SQ M / 365 SQ FT

Illustration for identification purposes only, measurements are approximate, not to scale.