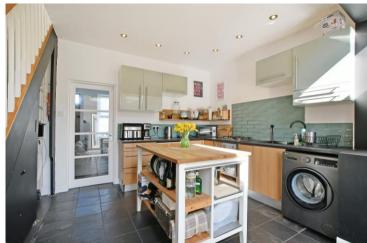

## 77 Evelyn Road

Sheffield • South Yorkshire • S10 5FE

Asking Price £325,000

An attractive, 3 double bedroom, stone fronted mid terraced property. Offering spacious accommodation, which is very well presented and arranged over 3 floors, benefitting from a lovely light and airy kitchen extension, together with an enclosed south facing rear garden. On a very popular road and in an excellent location with easy access to the amenities of Crosspool, Crookes and Broomhill. Offered to the market with no onward chain and fully deserving an internal inspection. On the ground floor a door opens into the living room, which has stylish stripped floorboards and a multifuel stove provides a lovely focal feature of the room. The spacious family kitchen has ample space for a large dining table and seating areas and is well fitted with plenty of storage, an electric oven, gas hob, together with space for a washing machine, tumble dryer and dishwasher. French doors give direct, level access to the patio and garden beyond. On the 1st floor are 2 double bedrooms, the rear one having lovely open views, a modern bathroom in white, with shower over the bath and tiling to the wet areas. On the 1st floor landing a cupboard provides useful storage and houses the modern combination boiler. The 3rd double bedroom is on the 2nd floor and has contemporary, bespoke fitted storage to both eaves space, ensuite shower room and Velux windows again with lovely views to the rear. To the front is a low maintenance garden and to the rear an enclosed south facing garden, with patio providing sitting out and entertaining space and level lawn. Evelyn Road is a very popular road, within a short walk of sought after schools and is equally well placed for the amenities of Crosspool, Crookes and Broomhill, together with the universities and hospitals.