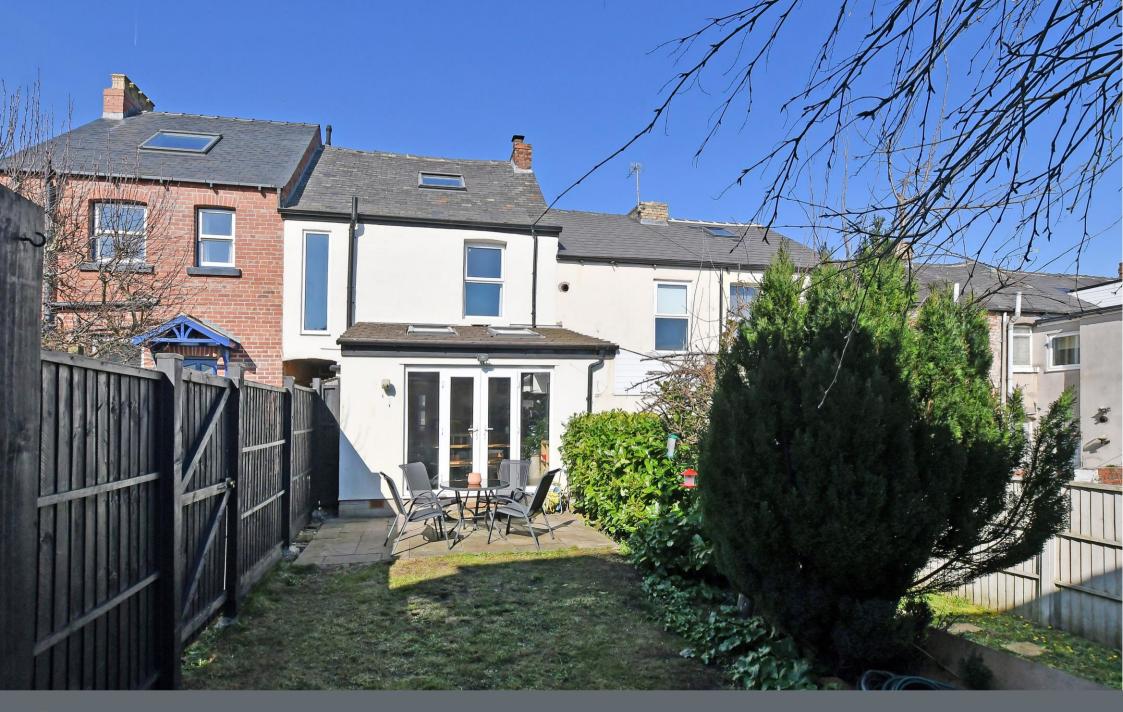

## 77 Evelyn Road

Sheffield • South Yorkshire • S10 5FE

Asking Price £325,000

An attractive, 3 double bedroom, stone fronted mid terraced property. Offering spacious accommodation, which is very well presented and arranged over 3 floors, benefitting from a lovely light and airy kitchen extension, together with an enclosed south facing rear garden. On a very popular road and in an excellent location with easy access to the amenities of Crosspool, Crookes and Broomhill. Offered to the market with no onward chain and fully deserving an internal inspection. On the ground floor a door opens into the living room, which has stylish stripped floorboards and a multifuel stove provides a lovely focal feature of the room. The spacious family kitchen has ample space for a large dining table and seating areas and is well fitted with plenty of storage, an electric oven, gas hob, together with space for a washing machine, tumble dryer and dishwasher. French doors give direct, level access to the patio and garden beyond. On the 1st floor are 2 double bedrooms, the rear one having lovely open views, a modern bathroom in white, with shower over the bath and tiling to the wet areas. On the 1st floor landing a cupboard provides useful storage and houses the modern combination boiler. The 3rd double bedroom is on the 2nd floor and has contemporary, bespoke fitted storage to both eaves space, ensuite shower room and Velux windows again with lovely views to the rear. To the front is a low maintenance garden and to the rear an enclosed south facing garden, with patio providing sitting out and entertaining space and level lawn. Evelyn Road is a very popular road, within a short walk of sought after schools and is equally well placed for the amenities of Crosspool, Crookes and Broomhill, together with the universities and hospitals.