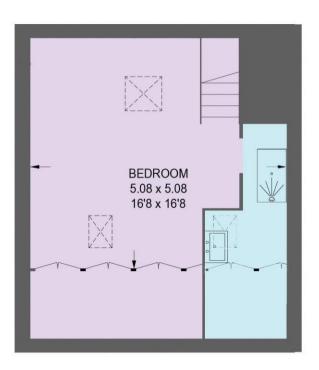

## 77 EVELYN ROAD

APPROXIMATE GROSS INTERNAL AREA = 109.6 SQ M / 1180 SQ FT

= REDUCED HEADROOM BELOW 1.5m / 5'0

FIRST FLOOR SECOI 36.6 SQ M / 394 SQ FT 33.9 S

SECOND FLOOR 33.9 SQ M / 365 SQ FT

Illustration for identification purposes only, measurements are approximate, not to scale.