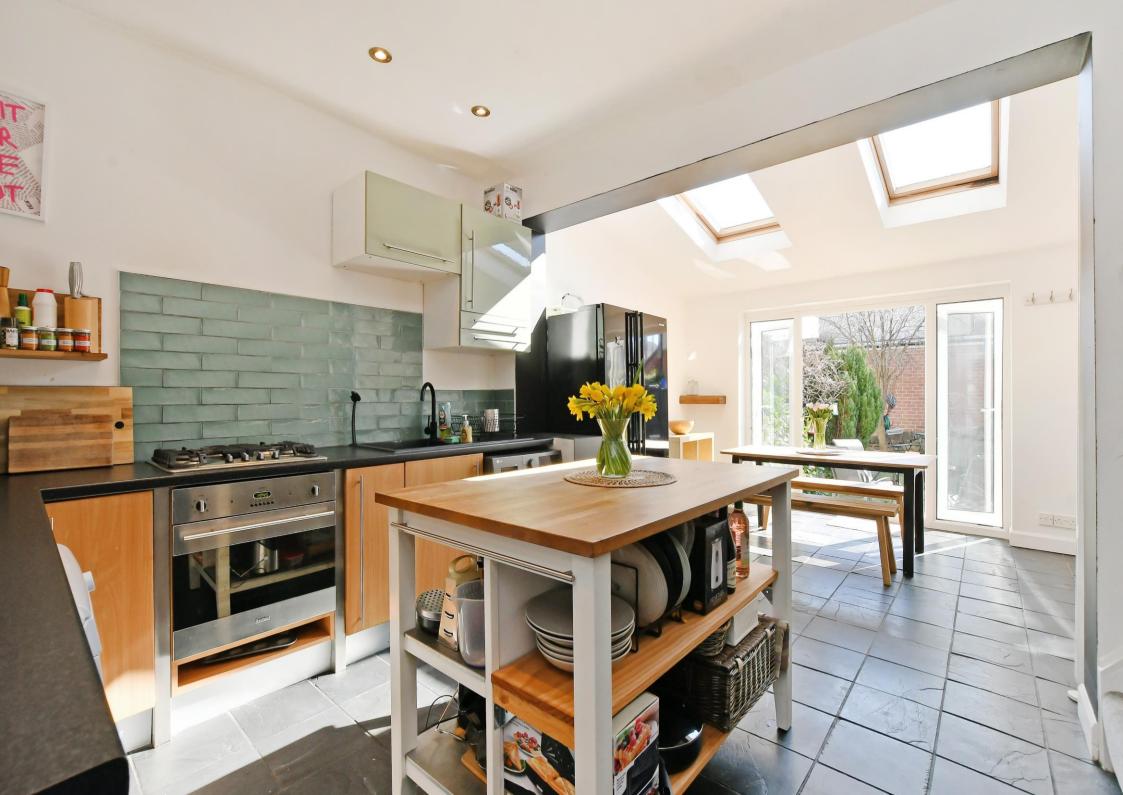

## 77 Evelyn Road

Sheffield • South Yorkshire • S10 5FE

Asking Price £325,000

An attractive, 3 double bedroom, stone fronted mid terraced property. Offering spacious accommodation, which is very well presented and arranged over 3 floors, benefitting from a lovely light and airy kitchen extension, together with an enclosed south facing rear garden. On a very popular road and in an excellent location with easy access to the amenities of Crosspool, Crookes and Broomhill. Offered to the market with no onward chain and fully deserving an internal inspection. On the ground floor a door opens into the living room, which has stylish stripped floorboards and a multifuel stove provides a lovely focal feature of the room. The spacious family kitchen has ample space for a large dining table and seating areas and is well fitted with plenty of storage, an electric oven, gas hob, together with space for a washing machine, tumble dryer and dishwasher. French doors give direct, level access to the patio and garden beyond. On the 1st floor are 2 double bedrooms, the rear one having lovely open views, a modern bathroom in white, with shower over the bath and tiling to the wet areas. On the 1st floor landing a cupboard provides useful storage and houses the modern combination boiler. The 3rd double bedroom is on the 2nd floor and has contemporary, bespoke fitted storage to both eaves space, ensuite shower room and Velux windows again with lovely views to the rear. To the front is a low maintenance garden and to the rear an enclosed south facing garden, with patio providing sitting out and entertaining space and level lawn. Evelyn Road is a very popular road, within a short walk of sought after schools and is equally well placed for the amenities of Crosspool, Crookes and Broomhill, together with the universities and hospitals.