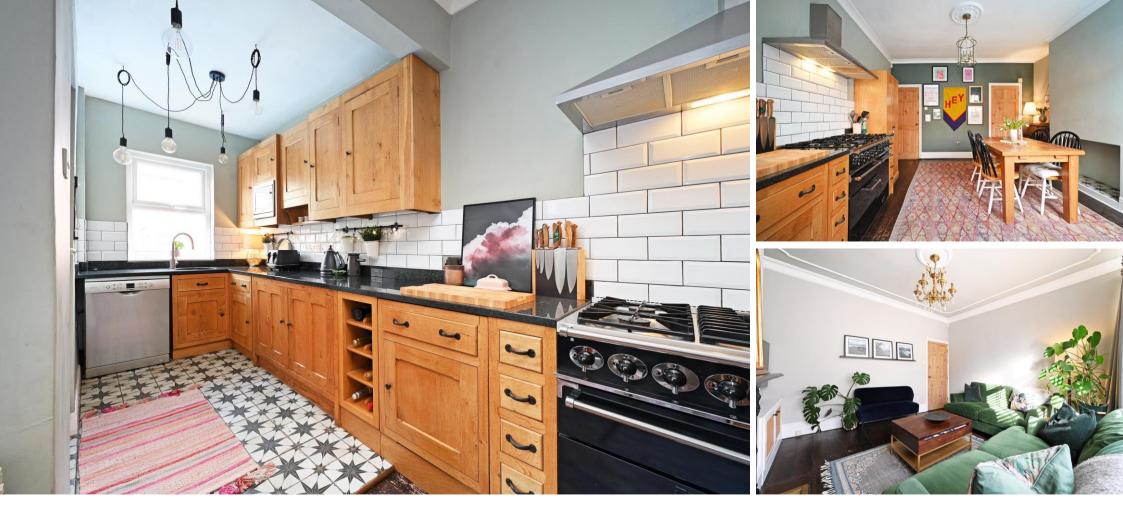

## Guide Price £200,000 - £220,000

Within a short walk of Hillsborough Park and the Supertram is a stunning 3 bedroom, stone fronted end terrace. Generously proportioned accommodation arranged over 3 levels presented in stylish modern décor. Benefits from fabulous open plan dining kitchen, modern shower room, combination gas central heating, double glazing and private, enclosed rear garden. The ground floor features a cosy front facing lounge complemented by a warm neutral palette, contrasting varnished wooden floor and lovely period feature fireplace. The hub of the home is a generous open plan dining kitchen overlooking the garden with rear door access. The kitchen is fitted with solid oak units topped with beautiful granite worktops, an integrated fridge and providing space for further freestanding appliances. A spacious double cellar offers a separate utility space and fabulous potential due to the size. The first floor comprises a light and airy front facing double bedroom styled with warm tones, feature fireplace and walk in closet. At the rear is a bright and airy larger sized single bedroom and modern shower room complete with walk in rainfall shower and column radiator. Stairs rise to the second floor designed in stylish grey tones creating a generous double bedroom complemented by Velux window and providing access to further storage within the eaves. Externally a communal passageway leads to a private, enclosed rear garden partially lawned with attractive stone patio and flower beds. Wynyard Road is an extremely popular road, well-placed for local shops and amenities in Hillsborough, local schools, recreational facilities including Hillsborough Park, public transport including the Supertram, and access links to the city centre, hospitals, universities, Meadowhall, and the M1 motorway

- Attractive Stone Fronted End Terrace
- 3 Beautifully Presented Bedrooms
- Arranged Over 3 Levels
- Fabulous Open Plan Dining Kitchen
- Cosy Lounge & Period Feature Fireplace

- Attractive Private Enclosed Rear Garden
- Combi Boiler & Double Glazing
- Walking Distance of Park & Tram Stop
- Freehold
- Council Tax Band A, EPC Rated E