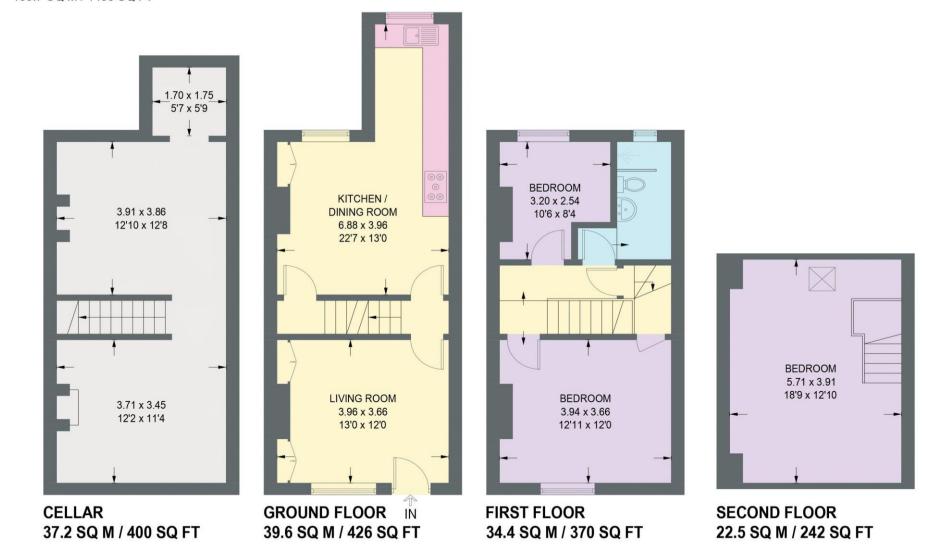

## **52 WYNYARD ROAD**

APPROXIMATE GROSS INTERNAL AREA = 96.5 SQ M / 1038 SQ FT CELLAR = 37.2 SQ M / 400 SQ FT TOTAL = 133.7 SQ M / 1438 SQ FT

Illustration for identification purposes only, measurements are approximate, not to scale.