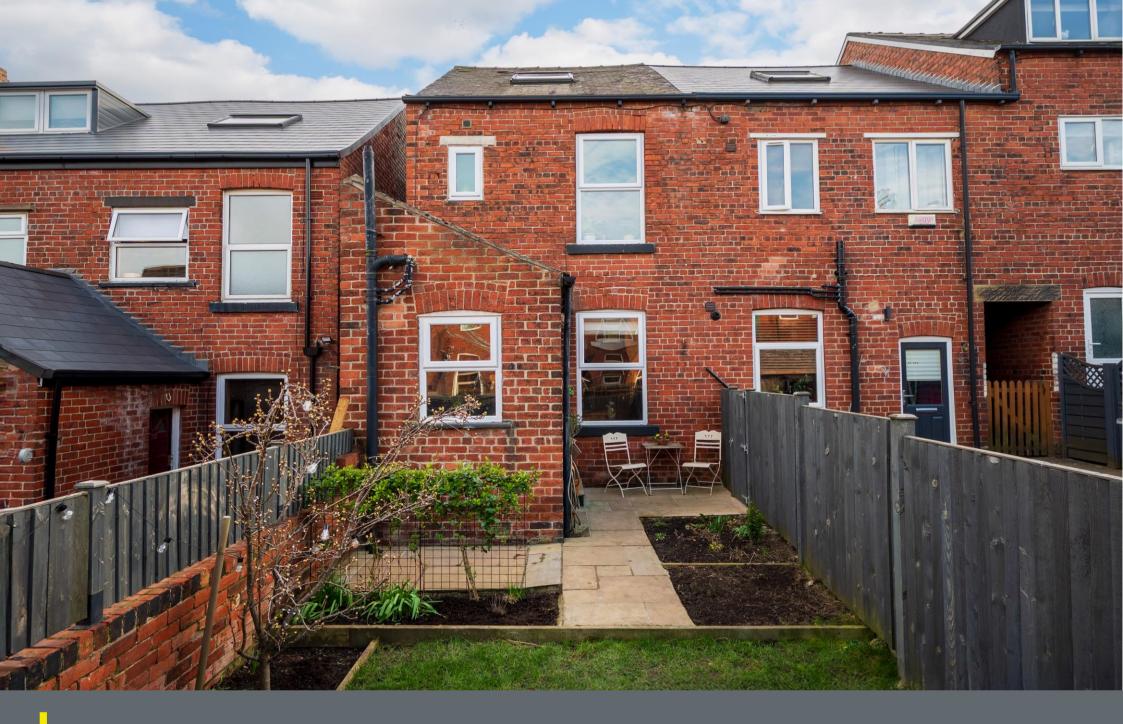

## Guide Price £200,000 - £220,000

Within a short walk of Hillsborough Park and the Supertram is a stunning 3 bedroom, stone fronted end terrace. Generously proportioned accommodation arranged over 3 levels presented in stylish modern décor. Benefits from fabulous open plan dining kitchen, modern shower room, combination gas central heating, double glazing and private, enclosed rear garden. The ground floor features a cosy front facing lounge complemented by a warm neutral palette, contrasting varnished wooden floor and lovely period feature fireplace. The hub of the home is a generous open plan dining kitchen overlooking the garden with rear door access. The kitchen is fitted with solid oak units topped with beautiful granite worktops, an integrated fridge and providing space for further freestanding appliances. A spacious double cellar offers a separate utility space and fabulous potential due to the size. The first floor comprises a light and airy front facing double bedroom styled with warm tones, feature fireplace and walk in closet. At the rear is a bright and airy larger sized single bedroom and modern shower room complete with walk in rainfall shower and column radiator. Stairs rise to the second floor designed in stylish grey tones creating a generous double bedroom complemented by Velux window and providing access to further storage within the eaves. Externally a communal passageway leads to a private, enclosed rear garden partially lawned with attractive stone patio and flower beds. Wynyard Road is an extremely popular road, well-placed for local shops and amenities in Hillsborough, local schools, recreational facilities including Hillsborough Park, public transport including the Supertram, and access links to the city centre, hospitals, universities, Meadowhall, and the M1 motorway