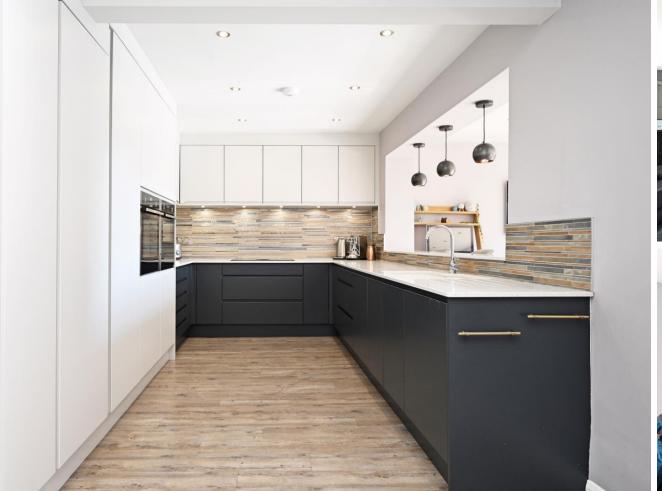

## 25 Stumperlowe Park Road

Fulwood • Sheffield • S10 3QP £950,000

A stunning, spacious 5 double bedroom detached property. Thoughtfully extended and refurbished in the last 5 years by the current owners, to an exceptionally high standard, with a range of quality fixtures and fittings. The property sits on an excellent plot with a lovely, enclosed south facing family garden to the rear and offers over 2300 square feet of accommodation arranged over two levels, in this exceptionally popular location. On the ground floor a composite door opens into a welcaming reception porch which offers useful coat and shoe storage space, an inner door then opens into the reception hallway which has clever open display shelving and under stairs storage cupboard. The living room is superbly proportioned and leaving burner set to a tiled hearth which provides a lovely focal feature of the room. There is a versatile family room, currently used as a home office/gym, but could easily be used as an occasional bedroom for big family gatherings, and provides access to a w.c. The extended family kitchen/living area is the heart of the home and provides a real wow factor, with its superbly fitted bespoke kitchen, with modern units complemented by Quartz work surfaces. A range of high quality integrated appliances include a Neff oven, with adjacent Neff microwave oven warming drawer, Bora downdraft extraction hob, Neff side by side larder fridge and freezer and a Miele dishwasher. The kitchen area is open plan to a large family area with ample space for a dining table and separate living area, together with two sets of folding aluminium doors giving access to the patio and garden. The kitchen/dining/family area has wet underfloor heating. Adjacent to the kitchen is a utility room with space for another fridge/freezer. A cupboard houses the Vaillant Eco Tech + 624 boiler and separate hot water cylinder. The utility room leads to a side porch with front and rear facing doors. On the 1st floor, the principal bedroom has a rear facing Juliet balcony overlooking the garden, and fitted floor to ceiling wardrob