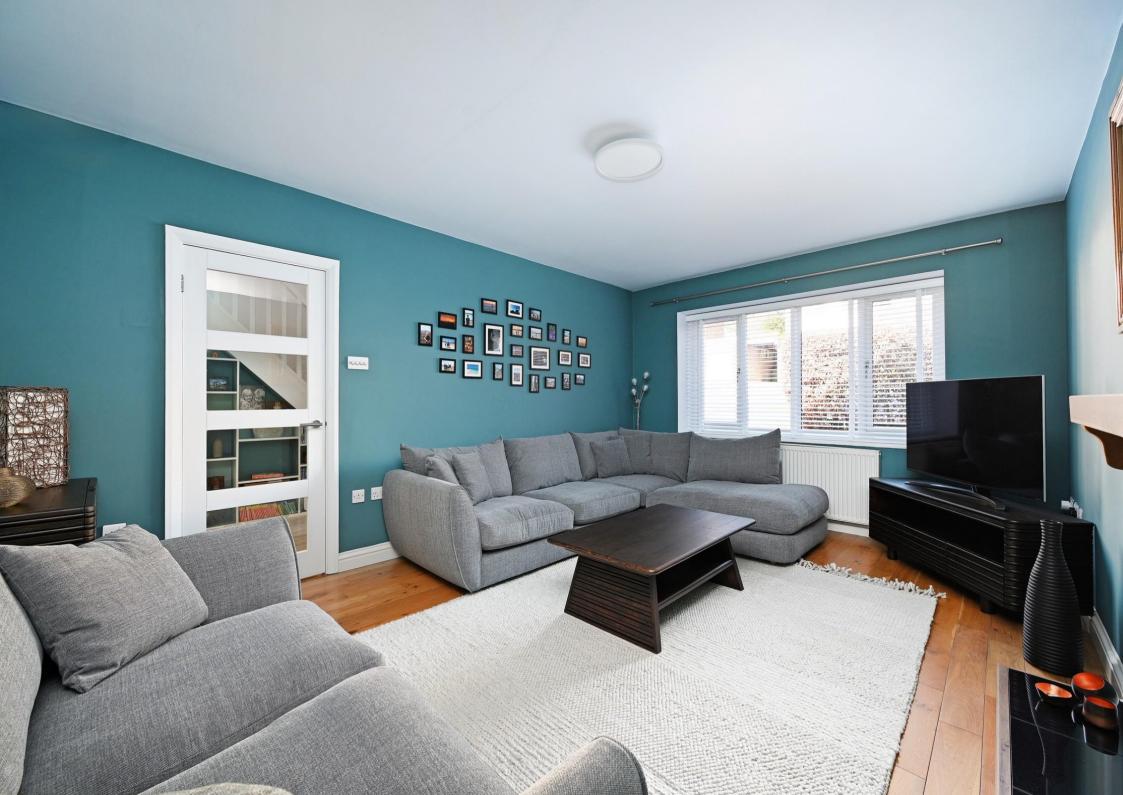

## 25 Stumperlowe Park Road

Fulwood • Sheffield • S10 3QP £950,000

A stunning, spacious 5 double bedroom detached property. Thoughtfully extended and refurbished in the last 5 years by the current owners, to an exceptionally high standard, with a range of quality fixtures and fittings. The property sits on an excellent plot with a lovely, enclosed south facing family garden to the rear and offers over 2300 square feet of accommodation arranged over two levels, in this exceptionally popular location. On the ground floor a composite door opens into a welcaming reception porch which offers useful coat and shoe storage space, an inner door then opens into the reception hallway which has clever open display shelving and under stairs storage cupboard. The living room is superbly proportioned and leaving burner set to a tiled hearth which provides a lovely focal feature of the room. There is a versatile family room, currently used as a home office/gym, but could easily be used as an occasional bedroom for big family gatherings, and provides access to a w.c. The extended family kitchen/living area is the heart of the home and provides a real wow factor, with its superbly fitted bespoke kitchen, with modern units complemented by Quartz work surfaces. A range of high quality integrated appliances include a Neff oven, with adjacent Neff microwave oven warming drawer, Bora downdraft extraction hob, Neff side by side larder fridge and freezer and a Miele dishwasher. The kitchen area is open plan to a large family area with ample space for a dining table and separate living area, together with two sets of folding aluminium doors giving access to the patio and garden. The kitchen/dining/family area has wet underfloor heating. Adjacent to the kitchen is a utility room with space for another fridge/freezer. A cupboard houses the Vaillant Eco Tech + 624 boiler and separate hot water cylinder. The utility room leads to a side porch with front and rear facing doors. On the 1st floor, the principal bedroom has a rear facing Juliet balcony overlooking the garden, and fitted floor to ceiling wardrob