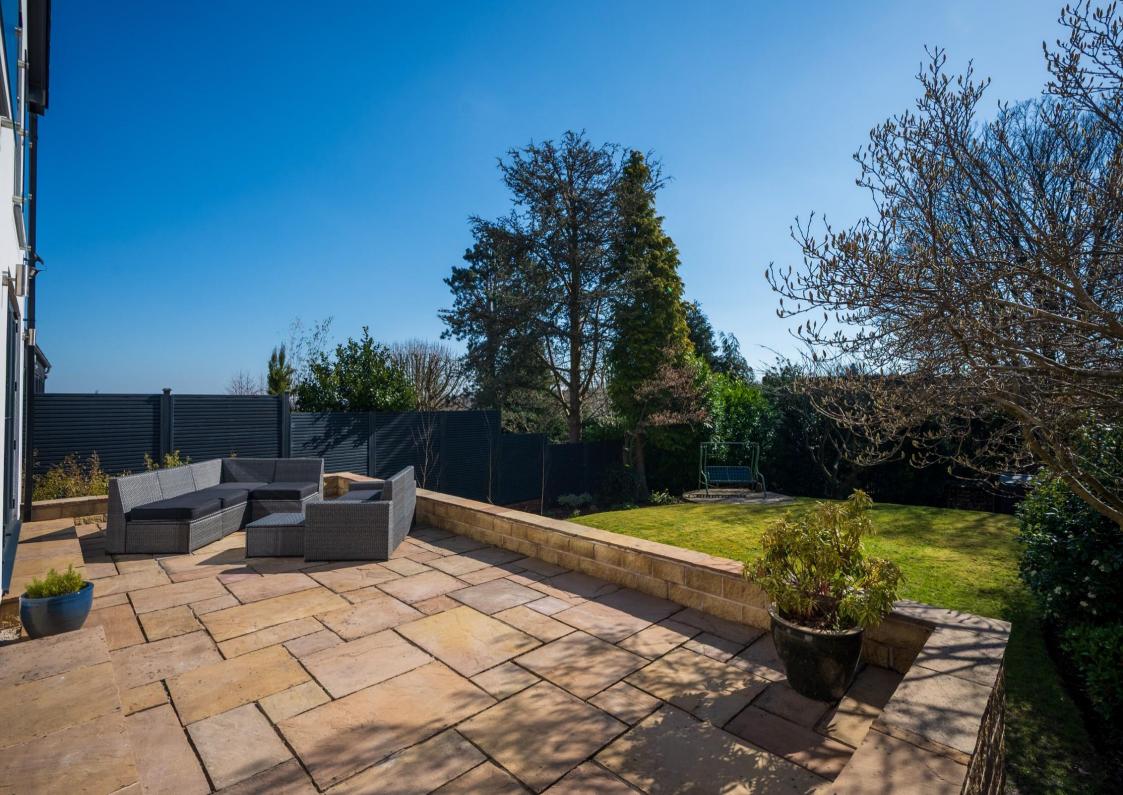

## 25 Stumperlowe Park Road

Fulwood • Sheffield • S10 3QP £950,000

A stunning, spacious 5 double bedroom detached property. Thoughtfully extended and refurbished in the last 5 years by the current owners, to an exceptionally high standard, with a range of quality fixtures and fittings. The property sits on an excellent plot with a lovely, enclosed south facing family garden to the rear and offers over 2300 square feet of accommodation arranged over two levels, in this exceptionally popular location. On the ground floor a composite door opens into a welcaming reception porch which offers useful coat and shoe storage space, an inner door then opens into the reception hallway which has clever open display shelving and under stairs storage cupboard. The living room is superbly proportioned and leaving burner set to a tiled hearth which provides a lovely focal feature of the room. There is a versatile family room, currently used as a home office/gym, but could easily be used as an occasional bedroom for big family gatherings, and provides access to a w.c. The extended family kitchen/living area is the heart of the home and provides a real wow factor, with its superbly fitted bespoke kitchen, with modern units complemented by Quartz work surfaces. A range of high quality integrated appliances include a Neff oven, with adjacent Neff microwave oven warming drawer, Bora downdraft extraction hob, Neff side by side larder fridge and freezer and a Miele dishwasher. The kitchen area is open plan to a large family area with ample space for a dining table and separate living area, together with two sets of folding aluminium doors giving access to the patio and garden. The kitchen/dining/family area has wet underfloor heating. Adjacent to the kitchen is a utility room with space for another fridge/freezer. A cupboard houses the Vaillant Eco Tech + 624 boiler and separate hot water cylinder. The utility room leads to a side porch with front and rear facing doors. On the 1st floor, the principal bedroom has a rear facing Juliet balcony overlooking the garden, and fitted floor to ceiling wardrob