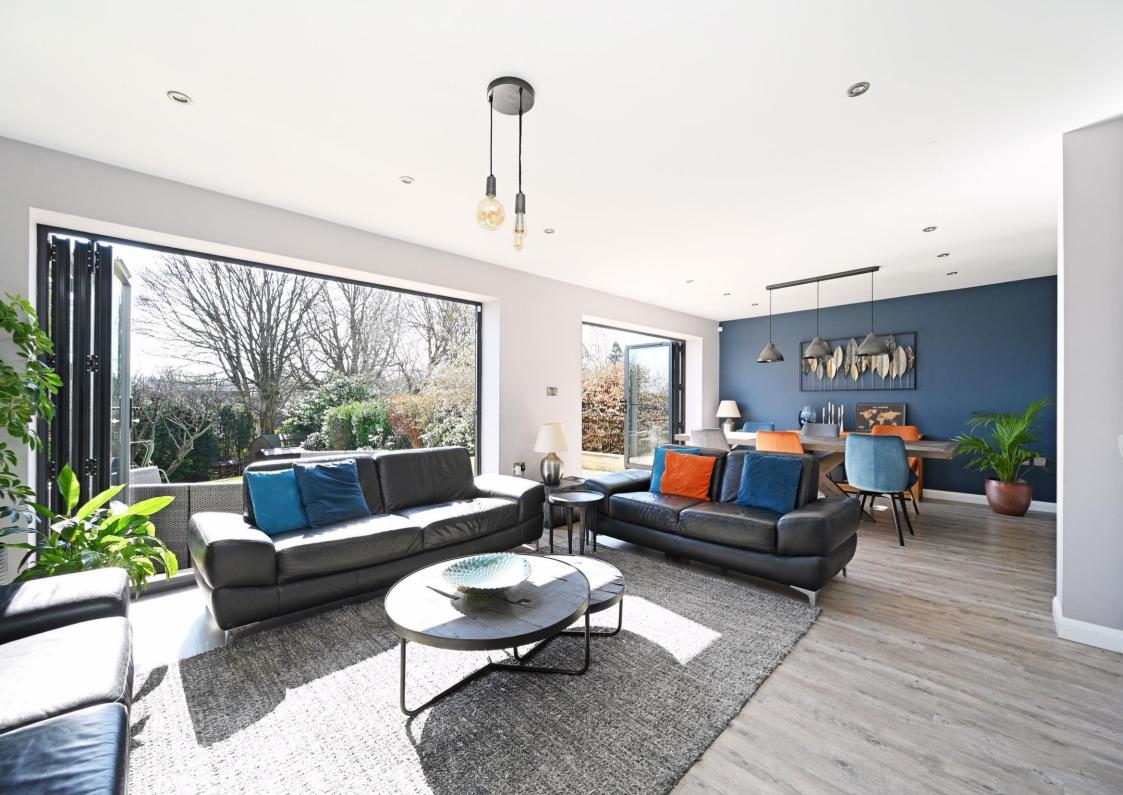

## 25 Stumperlowe Park Road

Fulwood • Sheffield • S10 3QP £950,000

A stunning, spacious 5 double bedroom detached property. Thoughtfully extended and refurbished in the last 5 years by the current owners, to an exceptionally high standard, with a range of quality fixtures and fittings. The property sits on an excellent plot with a lovely, enclosed south facing family garden to the rear and offers over 2300 square feet of accommodation arranged over two levels, in this exceptionally popular location. On the ground floor a composite door opens into a welcaming reception porch which offers useful coat and shoe storage space, an inner door then opens into the reception hallway which has clever open display shelving and under stairs storage cupboard. The living room is superbly proportioned and leaving burner set to a tiled hearth which provides a lovely focal feature of the room. There is a versatile family room, currently used as a home office/gym, but could easily be used as an occasional bedroom for big family gatherings, and provides access to a w.c. The extended family kitchen/living area is the heart of the home and provides a real wow factor, with its superbly fitted bespoke kitchen, with modern units complemented by Quartz work surfaces. A range of high quality integrated appliances include a Neff oven, with adjacent Neff microwave oven warming drawer, Bora downdraft extraction hob, Neff side by side larder fridge and freezer and a Miele dishwasher. The kitchen area is open plan to a large family area with ample space for a dining table and separate living area, together with two sets of folding aluminium doors giving access to the patio and garden. The kitchen/dining/family area has wet underfloor heating. Adjacent to the kitchen is a utility room with space for another fridge/freezer. A cupboard houses the Vaillant Eco Tech + 624 boiler and separate hot water cylinder. The utility room leads to a side porch with front and rear facing doors. On the 1st floor, the principal bedroom has a rear facing Juliet balcony overlooking the garden, and fitted floor to ceiling wardrob