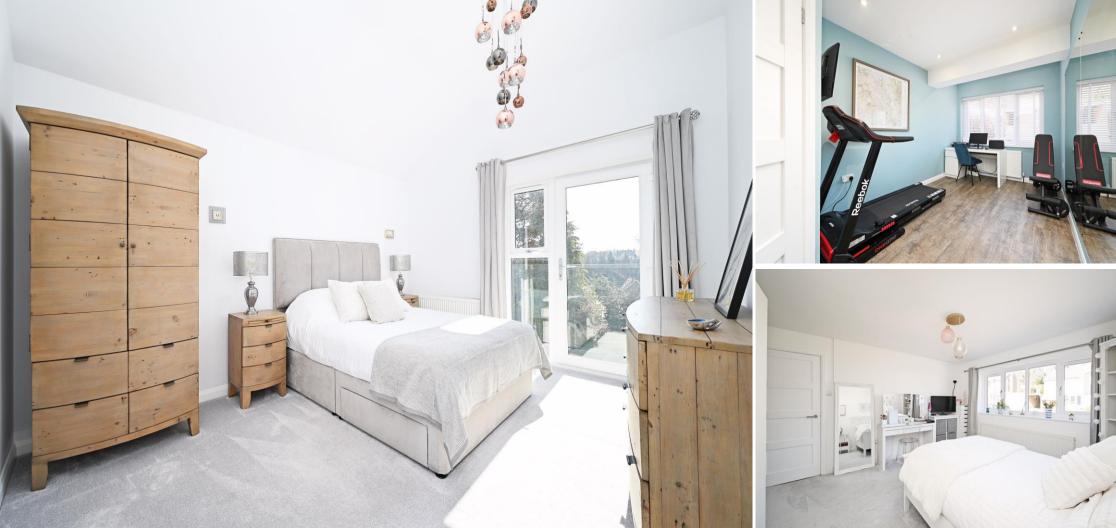

## 25 Stumperlowe Park Road

Fulwood • Sheffield • S10 3QP £950,000

A stunning, spacious 5 double bedroom detached property. Thoughtfully extended and refurbished in the last 5 years by the current owners, to an exceptionally high standard, with a range of quality fixtures and fittings. The property sits on an excellent plot with a lovely, enclosed south facing family garden to the rear and offers over 2300 square feet of accommodation arranged over two levels, in this exceptionally popular location. On the ground floor a composite door opens into a welcaming reception porch which offers useful coat and shoe storage space, an inner door then opens into the reception hallway which has clever open display shelving and under stairs storage cupboard. The living room is superbly proportioned and leaving burner set to a tiled hearth which provides a lovely focal feature of the room. There is a versatile family room, currently used as a home office/gym, but could easily be used as an occasional bedroom for big family gatherings, and provides access to a w.c. The extended family kitchen/living area is the heart of the home and provides a real wow factor, with its superbly fitted bespoke kitchen, with modern units complemented by Quartz work surfaces. A range of high quality integrated appliances include a Neff oven, with adjacent Neff microwave oven warming drawer, Bora downdraft extraction hob, Neff side by side larder fridge and freezer and a Miele dishwasher. The kitchen area is open plan to a large family area with ample space for a dining table and separate living area, together with two sets of folding aluminium doors giving access to the patio and garden. The kitchen/dining/family area has wet underfloor heating. Adjacent to the kitchen is a utility room with space for another fridge/freezer. A cupboard houses the Vaillant Eco Tech + 624 boiler and separate hot water cylinder. The utility room leads to a side porch with front and rear facing doors. On the 1st floor, the principal bedroom has a rear facing Juliet balcony overlooking the garden, and fitted floor to ceiling wardrob