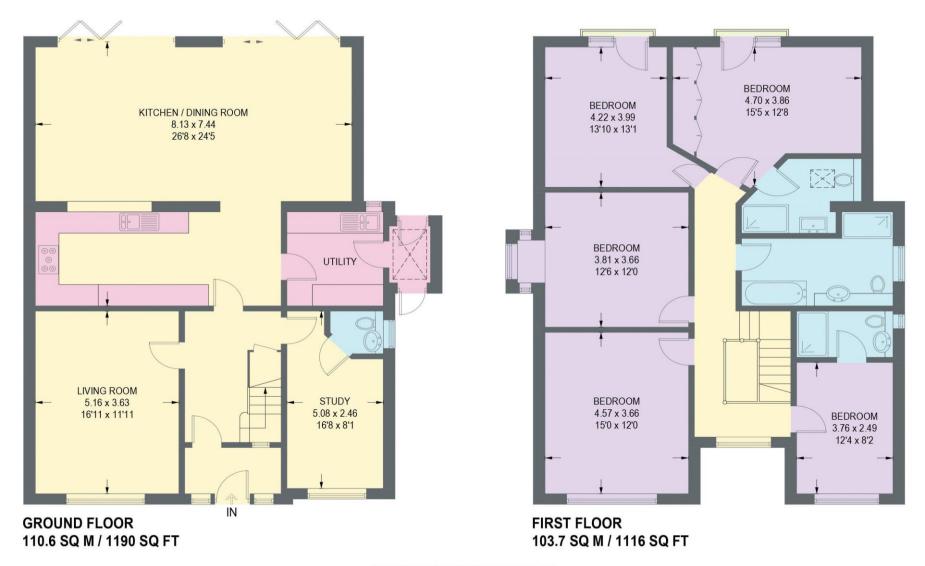

## 25 STUMPERLOWE PARK ROAD

APPROXIMATE GROSS INTERNAL AREA = 214.3 SQ M / 2306 SQ FT

Illustration for identification purposes only, measurements are approximate, not to scale.