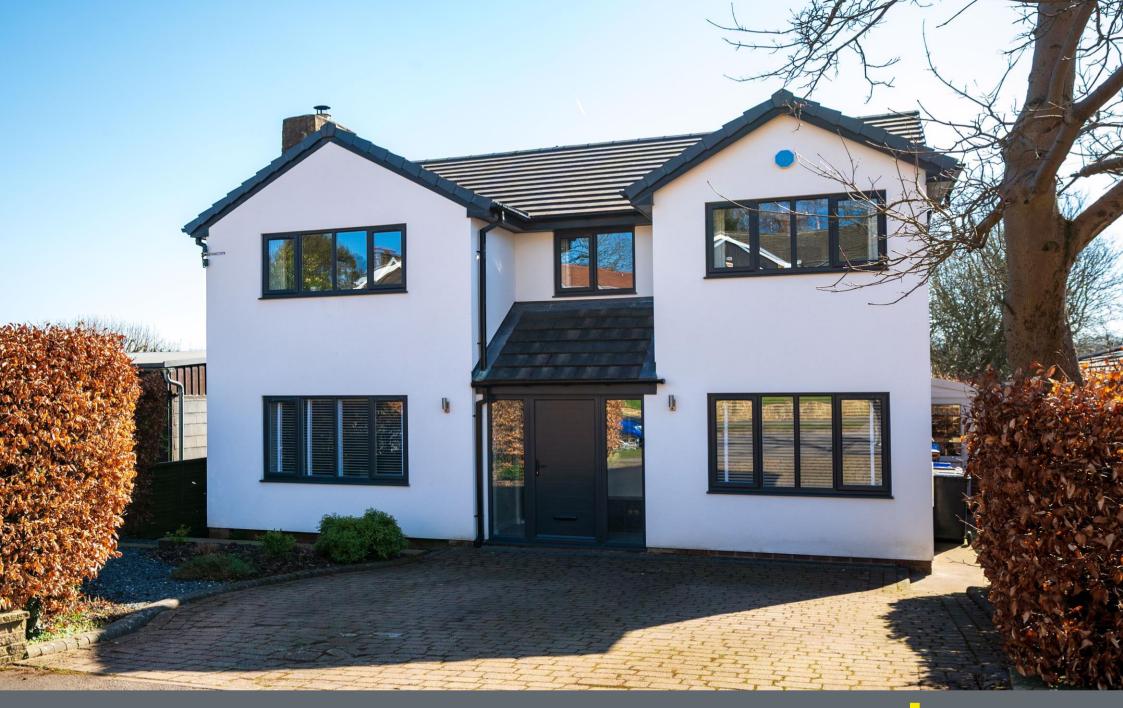

## 25 Stumperlowe Park Road

Fulwood • Sheffield • S10 3QP £950,000

A stunning, spacious 5 double bedroom detached property. Thoughtfully extended and refurbished in the last 5 years by the current owners, to an exceptionally high standard, with a range of quality fixtures and fittings. The property sits on an excellent plot with a lovely, enclosed south facing family garden to the rear and offers over 2300 square feet of accommodation arranged over two levels, in this exceptionally popular location. On the ground floor a composite door opens into a welcaming reception porch which offers useful coat and shoe storage space, an inner door then opens into the reception hallway which has clever open display shelving and under stairs storage cupboard. The living room is superbly proportioned and leaving burner set to a tiled hearth which provides a lovely focal feature of the room. There is a versatile family room, currently used as a home office/gym, but could easily be used as an occasional bedroom for big family gatherings, and provides access to a w.c. The extended family kitchen/living area is the heart of the home and provides a real wow factor, with its superbly fitted bespoke kitchen, with modern units complemented by Quartz work surfaces. A range of high quality integrated appliances include a Neff oven, with adjacent Neff microwave oven warming drawer, Bora downdraft extraction hob, Neff side by side larder fridge and freezer and a Miele dishwasher. The kitchen area is open plan to a large family area with ample space for a dining table and separate living area, together with two sets of folding aluminium doors giving access to the patio and garden. The kitchen/dining/family area has wet underfloor heating. Adjacent to the kitchen is a utility room with space for another fridge/freezer. A cupboard houses the Vaillant Eco Tech + 624 boiler and separate hot water cylinder. The utility room leads to a side porch with front and rear facing doors. On the 1st floor, the principal bedroom has a rear facing Juliet balcony overlooking the garden, and fitted floor to ceiling wardrob