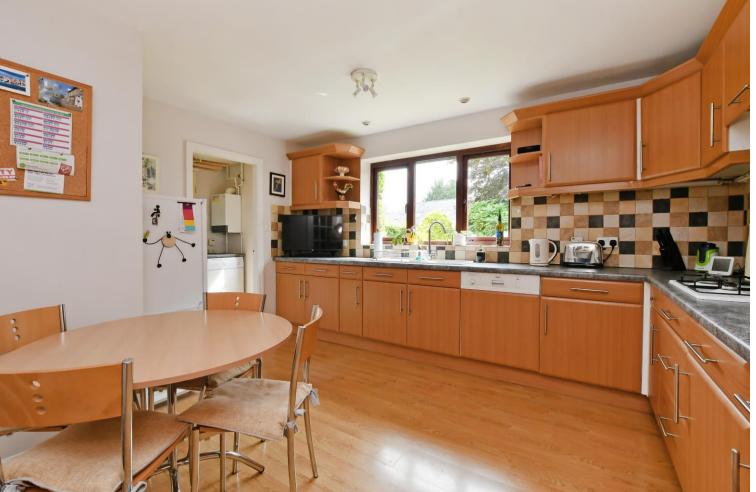

## 39 Cavendish Avenue

Dore • Sheffield • S17 3NJ

Asking Price £750,000

Attractive 4/5 bedroom dormer bungalow, nestled at the end of a quiet cul-de-sac in the sought after suburb of Dore, S17. This detached property, measuring an impressive 2379 sq. ft, occupies an enviable plot with a long driveway, double garage and a superb, established wraparound garden. It benefits from generously proportioned, flexible accommodation with a pleasant outlook in every direction. The entrance to the property is through a tiled porch and inner hallway incorporating built in cloak and storage cupboards and a WC. The L shaped open-plan living area is spacious, comprising a dining room and separate lounge, both with sliding patio doors to the conservatory, offering stunning views and direct access to the patio & garden. The kitchen/breakfast room is fitted with a range of units, contrasting worktops and tiled splashbacks, with two integrated ovens, a four-ring gas hob, dishwasher and fridge. An adjoining utility room creates further storage and access to the back garden. On the ground floor are 4 bedrooms, each offering pleasant outlooks: 2 double bedrooms, both complemented with ensuites & built-in wardrobes, plus 2 smaller sized bedrooms, one currently used as a study with a wardrobe and under-stairs storage. Stairs rise to another generous double bedroom featuring beautiful views, an ensuite bathroom and built-in wardrobes. Externally, the driveway provides parking for multiple vehicles & leads to a large double garage. The stunning gardens are designed with landscaped lawns, an array of established, attractive planting and a patio ideal for entertaining or relaxing. Dore offers a variety of shops, cafes, restaurants, pubs, sports & recreational facilities, OFSTED outstanding local schools & Dore church. The city centre, hospitals, universities & the Peak District are easily reached & buses and Dore train station, allowing direct access to the city as well as Manchester, Manchester Airport and the North-West.are within walking distance