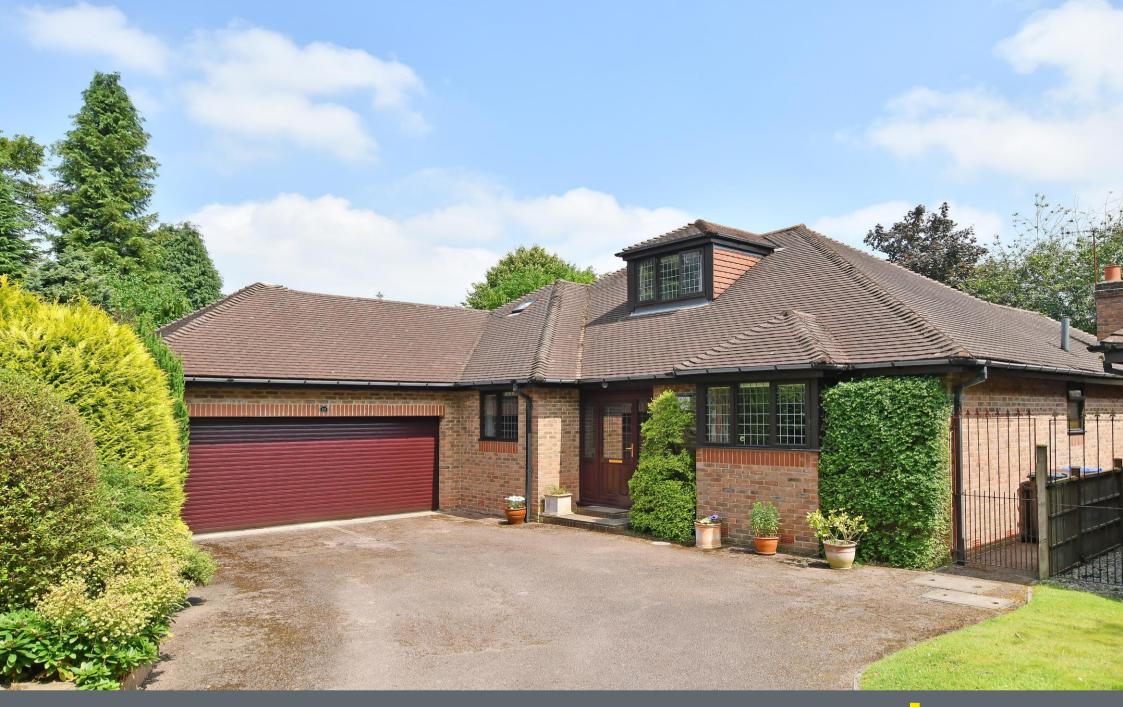

## 39 Cavendish Avenue

Dore • Sheffield • S17 3NJ

Asking Price £750,000

Attractive 4/5 bedroom dormer bungalow, nestled at the end of a quiet cul-de-sac in the sought after suburb of Dore, S17. This detached property, measuring an impressive 2379 sq. ft, occupies an enviable plot with a long driveway, double garage and a superb, established wraparound garden. It benefits from generously proportioned, flexible accommodation with a pleasant outlook in every direction. The entrance to the property is through a tiled porch and inner hallway incorporating built in cloak and storage cupboards and a WC. The L shaped open-plan living area is spacious, comprising a dining room and separate lounge, both with sliding patio doors to the conservatory, offering stunning views and direct access to the patio & garden. The kitchen/breakfast room is fitted with a range of units, contrasting worktops and tiled splashbacks, with two integrated ovens, a four-ring gas hob, dishwasher and fridge. An adjoining utility room creates further storage and access to the back garden. On the ground floor are 4 bedrooms, each offering pleasant outlooks: 2 double bedrooms, both complemented with ensuites & built-in wardrobes, plus 2 smaller sized bedrooms, one currently used as a study with a wardrobe and under-stairs storage. Stairs rise to another generous double bedroom featuring beautiful views, an ensuite bathroom and built-in wardrobes. Externally, the driveway provides parking for multiple vehicles & leads to a large double garage. The stunning gardens are designed with landscaped lawns, an array of established, attractive planting and a patio ideal for entertaining or relaxing. Dore offers a variety of shops, cafes, restaurants, pubs, sports & recreational facilities, OFSTED outstanding local schools & Dore church. The city centre, hospitals, universities & the Peak District are easily reached & buses and Dore train station, allowing direct access to the city as well as Manchester, Manchester Airport and the North-West.are within walking distance

- Attractive Detached Dormer Bungalow
- 4/5 Bedrooms & 3 Bathrooms
- Measuring an Impressive 2379 sq ft
- Quiet Cul de Sac Location
- Sought After Suburb of Dore, S17

- Spacious Open Plan Living Space & Conservatory
- Private, Landscaped Wraparound Garden
- Generous Driveway & Double Garage
- Freehold & No Chain
- Council Tax Band G, EPC Rating D