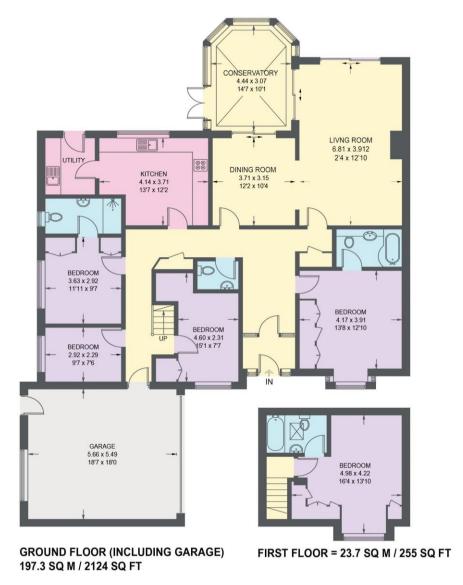

## **39 CAVENDISH AVENUE**

APPROXIMATE GROSS INTERNAL AREA = 221.0 SQ M / 2379 SQ FT (INCLUDING GARAGE)

Illustration for identification purposes only, measurements are approximate, not to scale.