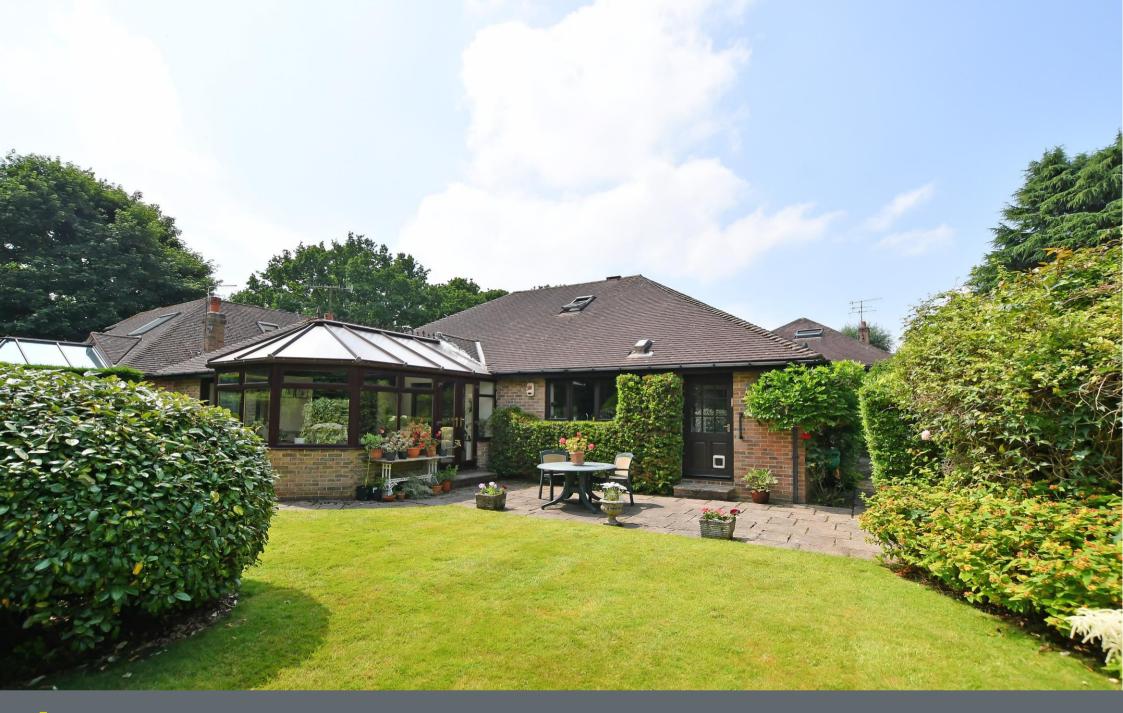

## 39 Cavendish Avenue

Dore • Sheffield • S17 3NJ

Asking Price £750,000

Attractive 4/5 bedroom dormer bungalow, nestled at the end of a quiet cul-de-sac in the sought after suburb of Dore, S17. This detached property, measuring an impressive 2379 sq. ft, occupies an enviable plot with a long driveway, double garage and a superb, established wraparound garden. It benefits from generously proportioned, flexible accommodation with a pleasant outlook in every direction. The entrance to the property is through a tiled porch and inner hallway incorporating built in cloak and storage cupboards and a WC. The L shaped open-plan living area is spacious, comprising a dining room and separate lounge, both with sliding patio doors to the conservatory, offering stunning views and direct access to the patio & garden. The kitchen/breakfast room is fitted with a range of units, contrasting worktops and tiled splashbacks, with two integrated ovens, a four-ring gas hob, dishwasher and fridge. An adjoining utility room creates further storage and access to the back garden. On the ground floor are 4 bedrooms, each offering pleasant outlooks: 2 double bedrooms, both complemented with ensuites & built-in wardrobes, plus 2 smaller sized bedrooms, one currently used as a study with a wardrobe and under-stairs storage. Stairs rise to another generous double bedroom featuring beautiful views, an ensuite bathroom and built-in wardrobes. Externally, the driveway provides parking for multiple vehicles & leads to a large double garage. The stunning gardens are designed with landscaped lawns, an array of established, attractive planting and a patio ideal for entertaining or relaxing. Dore offers a variety of shops, cafes, restaurants, pubs, sports & recreational facilities, OFSTED outstanding local schools & Dore church. The city centre, hospitals, universities & the Peak District are easily reached & buses and Dore train station, allowing direct access to the city as well as Manchester, Manchester Airport and the North-West.are within walking distance

- Attractive Detached Dormer Bungalow
- 4/5 Bedrooms & 3 Bathrooms
- Measuring an Impressive 2379 sq ft
- Quiet Cul de Sac Location
- Sought After Suburb of Dore, S17

- Spacious Open Plan Living Space & Conservatory
- Private, Landscaped Wraparound Garden
- Generous Driveway & Double Garage
- Freehold & No Chain
- Council Tax Band G, EPC Rating D