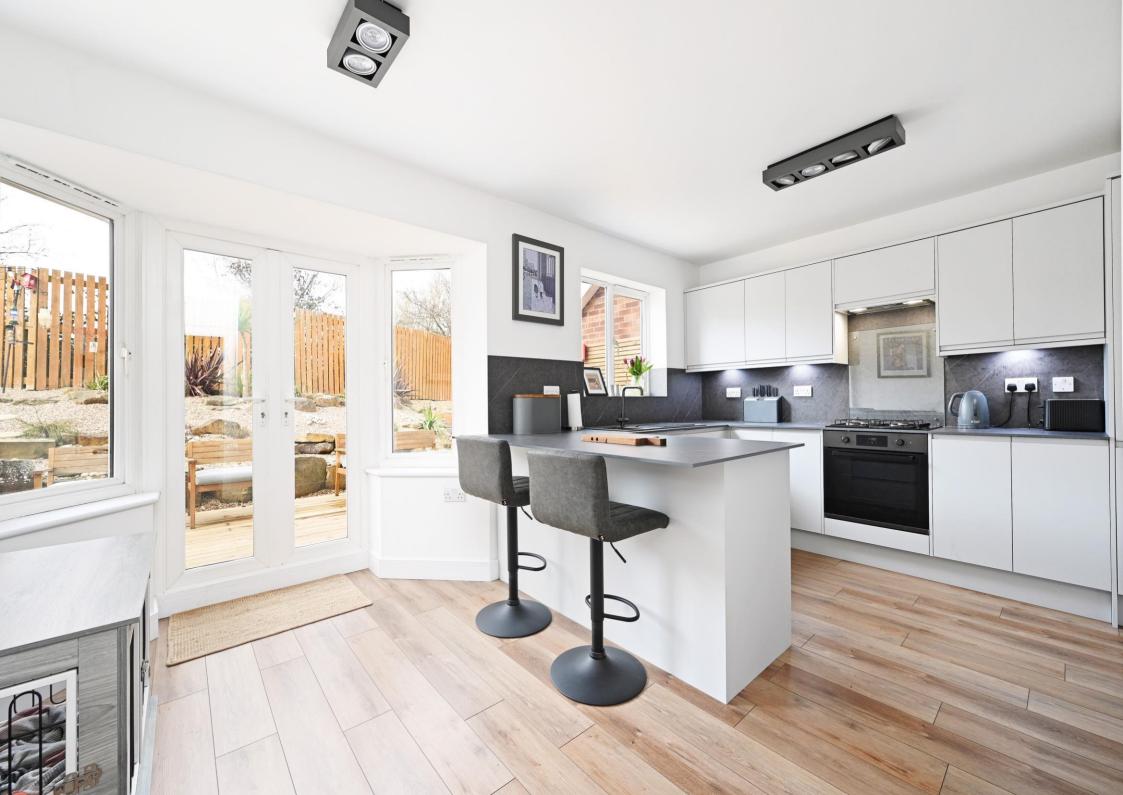

## Guide Price £400,000 - £425,000

A modern, detached family home with stylish interior, commanding an enviable position on a popular cul-de-sac, complemented by generous landscaped rear garden. Finished to a high standard, offering accommodation on two floors comprising of 4 bedrooms, 2 bathrooms, a beautiful open plan kitchen with access to the garden, a driveway for multiple cars, and garage. Benefits from gas central heating, double-glazing, and a security alarm. Carpets and fitted blinds included. Freehold. The ground floor features 2 front facing reception rooms, a study and bay fronted lounge, presented in stylish modern décor and feature fireplace. Overlooking the rear garden providing direct access is light and airy contemporary kitchen fitted with sleek matching units, contrasting worktops and integrated appliances including oven, gas hob, extractor, fridge freezer and dishwasher. Adjoining is a separate utility room creating further storage. A further dining area offering a pleasant garden outlook featuring made to measure wooden shutters. The first floor comprises 2 rear facing single bedrooms and 2 generously proportioned double bedrooms, the, master complemented by built in wardrobes and modern ensuite shower room. The family bathroom is equipped with 3-piece white suite, partially tiled, providing overhead rainfall shower and vanity storage. Externally a driveway provides off street parking for 2 vehicles leading to a double garage. At the rear is a larger sized, landscaped garden designed with decked patio, partial lawn and sloping rockery all complemented by decorative stone and attractive planting. Ironstone Drive is an extremely popular development, well-served by local shops and amenities in Chapeltown and High Green, local schools, recreational facilities, and public transport, with links to the city centre, M1 motorway, Meadowhall, and hospitals.