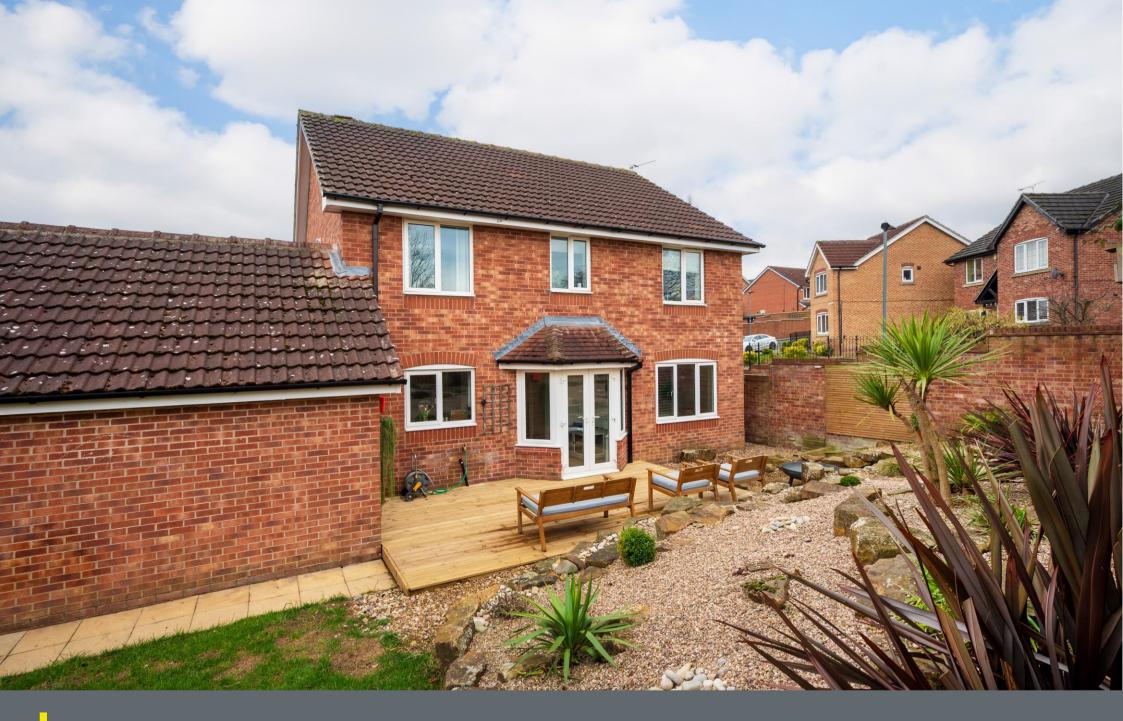

## Guide Price £400,000 - £425,000

A modern, detached family home with stylish interior, commanding an enviable position on a popular cul-de-sac, complemented by generous landscaped rear garden. Finished to a high standard, offering accommodation on two floors comprising of 4 bedrooms, 2 bathrooms, a beautiful open plan kitchen with access to the garden, a driveway for multiple cars, and garage. Benefits from gas central heating, double-glazing, and a security alarm. Carpets and fitted blinds included. Freehold. The ground floor features 2 front facing reception rooms, a study and bay fronted lounge, presented in stylish modern décor and feature fireplace. Overlooking the rear garden providing direct access is light and airy contemporary kitchen fitted with sleek matching units, contrasting worktops and integrated appliances including oven, gas hob, extractor, fridge freezer and dishwasher. Adjoining is a separate utility room creating further storage. A further dining area offering a pleasant garden outlook featuring made to measure wooden shutters. The first floor comprises 2 rear facing single bedrooms and 2 generously proportioned double bedrooms, the, master complemented by built in wardrobes and modern ensuite shower room. The family bathroom is equipped with 3-piece white suite, partially tiled, providing overhead rainfall shower and vanity storage. Externally a driveway provides off street parking for 2 vehicles leading to a double garage. At the rear is a larger sized, landscaped garden designed with decked patio, partial lawn and sloping rockery all complemented by decorative stone and attractive planting. Ironstone Drive is an extremely popular development, well-served by local shops and amenities in Chapeltown and High Green, local schools, recreational facilities, and public transport, with links to the city centre, M1 motorway, Meadowhall, and hospitals.