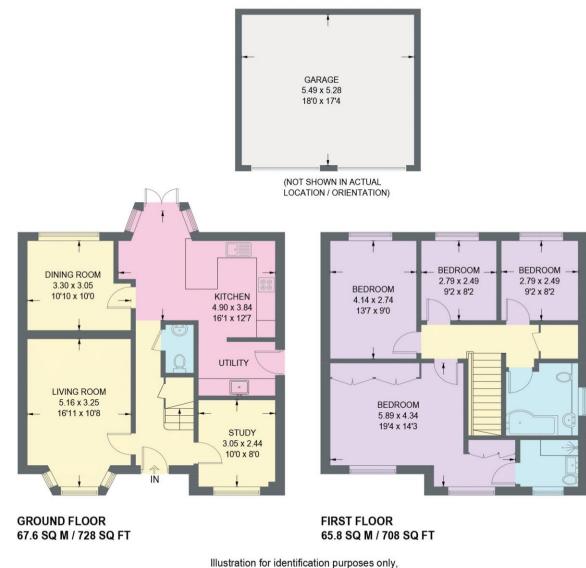

## **36 IRONSTONE DRIVE**

APPROXIMATE GROSS INTERNAL AREA = 133.4 SQ M / 1436 SQ FT

GARAGE = 29.1 SQ M / 313 SQ FT

TOTAL = 162.5 SQ M / 1749 SQ FT

measurements are approximate, not to scale.

0114 276 8868