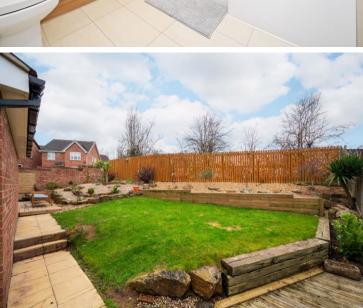

## Guide Price £400,000 - £425,000

A modern, detached family home with stylish interior, commanding an enviable position on a popular cul-de-sac, complemented by generous landscaped rear garden. Finished to a high standard, offering accommodation on two floors comprising of 4 bedrooms, 2 bathrooms, a beautiful open plan kitchen with access to the garden, a driveway for multiple cars, and garage. Benefits from gas central heating, double-glazing, and a security alarm. Carpets and fitted blinds included. Freehold. The ground floor features 2 front facing reception rooms, a study and bay fronted lounge, presented in stylish modern décor and feature fireplace. Overlooking the rear garden providing direct access is light and airy contemporary kitchen fitted with sleek matching units, contrasting worktops and integrated appliances including oven, gas hob, extractor, fridge freezer and dishwasher. Adjoining is a separate utility room creating further storage. A further dining area offering a pleasant garden outlook featuring made to measure wooden shutters. The first floor comprises 2 rear facing single bedrooms and 2 generously proportioned double bedrooms, the, master complemented by built in wardrobes and modern ensuite shower room. The family bathroom is equipped with 3-piece white suite, partially tiled, providing overhead rainfall shower and vanity storage. Externally a driveway provides off street parking for 2 vehicles leading to a double garage. At the rear is a larger sized, landscaped garden designed with decked patio, partial lawn and sloping rockery all complemented by decorative stone and attractive planting. Ironstone Drive is an extremely popular development, well-served by local shops and amenities in Chapeltown and High Green, local schools, recreational facilities, and public transport, with links to the city centre, M1 motorway, Meadowhall, and hospitals.