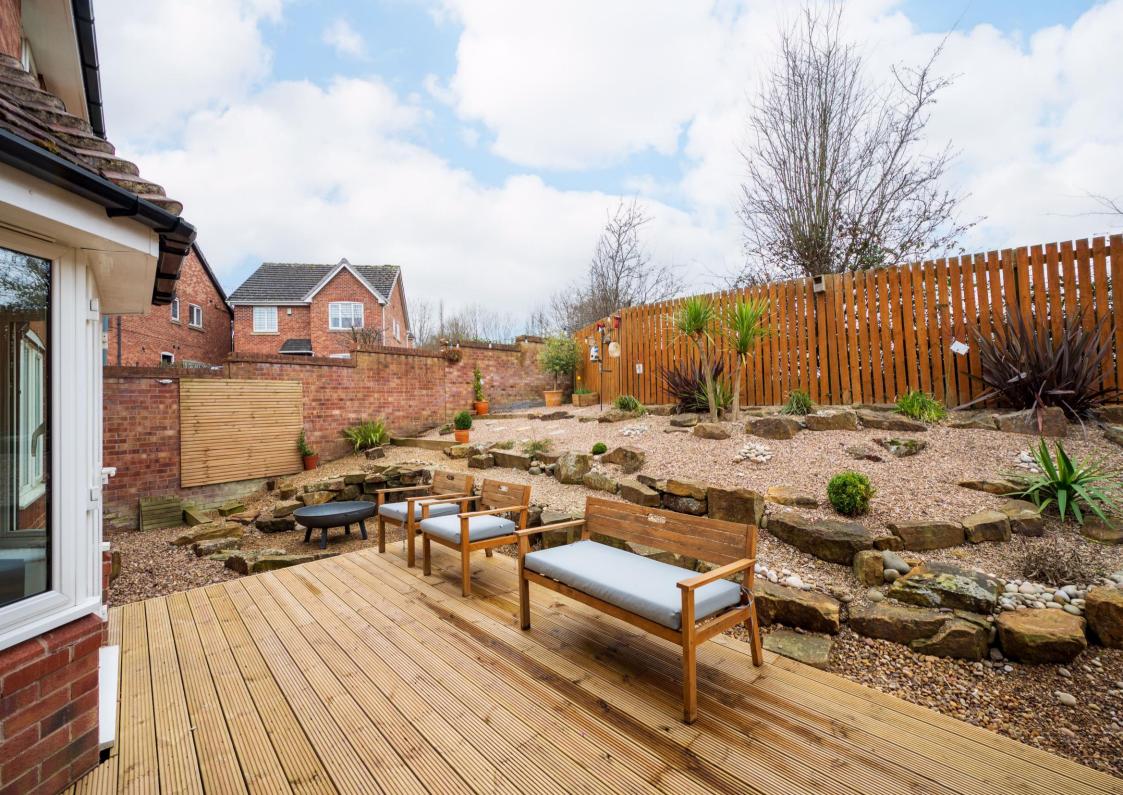

## Guide Price £400,000 - £425,000

A modern, detached family home with stylish interior, commanding an enviable position on a popular cul-de-sac, complemented by generous landscaped rear garden. Finished to a high standard, offering accommodation on two floors comprising of 4 bedrooms, 2 bathrooms, a beautiful open plan kitchen with access to the garden, a driveway for multiple cars, and garage. Benefits from gas central heating, double-glazing, and a security alarm. Carpets and fitted blinds included. Freehold. The ground floor features 2 front facing reception rooms, a study and bay fronted lounge, presented in stylish modern décor and feature fireplace. Overlooking the rear garden providing direct access is light and airy contemporary kitchen fitted with sleek matching units, contrasting worktops and integrated appliances including oven, gas hob, extractor, fridge freezer and dishwasher. Adjoining is a separate utility room creating further storage. A further dining area offering a pleasant garden outlook featuring made to measure wooden shutters. The first floor comprises 2 rear facing single bedrooms and 2 generously proportioned double bedrooms, the, master complemented by built in wardrobes and modern ensuite shower room. The family bathroom is equipped with 3-piece white suite, partially tiled, providing overhead rainfall shower and vanity storage. Externally a driveway provides off street parking for 2 vehicles leading to a double garage. At the rear is a larger sized, landscaped garden designed with decked patio, partial lawn and sloping rockery all complemented by decorative stone and attractive planting. Ironstone Drive is an extremely popular development, well-served by local shops and amenities in Chapeltown and High Green, local schools, recreational facilities, and public transport, with links to the city centre, M1 motorway, Meadowhall, and hospitals.