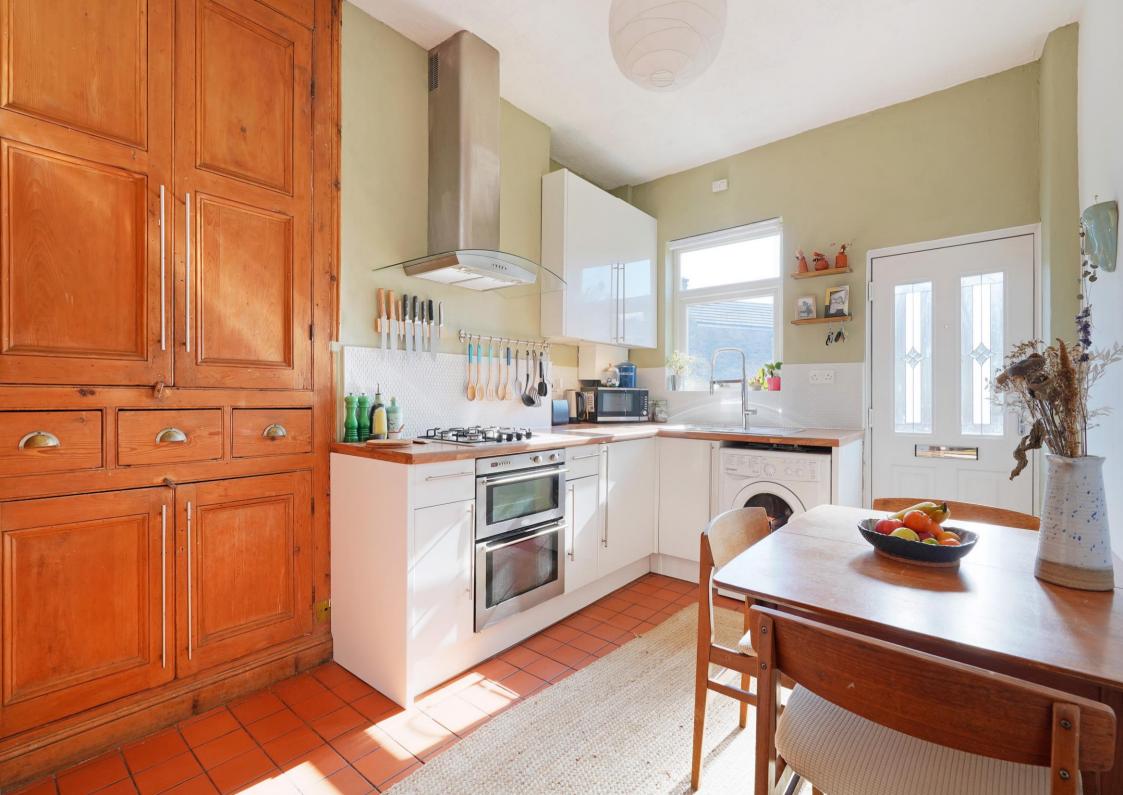

## £225,000

A charming 3 bedroom end terrace property, with a superb, private south facing rear garden. Retaining many appealing period features including stripped floorboards, original coving, cupboards, and doors and a lovely, exposed brick wall in the attic bedroom. All complemented by a modern kitchen and bathroom, further benefitting from UPVC double glazing and modern gas central heating. On the ground floor a side facing entrance door opening into the lobby, the living room has a lovely, homely feel and a stylish wood burning stove. The kitchen is well fitted with a range of attractive, matching wall and base units complemented by a wood effect work surface, electric double oven, and gas hob. Space and plumbing for a washing machine. From the side lobby steps descend to the basement cellar. On the 1st floor is a double bedroom with useful under stairs storage, a second bedroom and a bathroom with modern suite in white comprising bath with shower over, w.c., wash hand basin and finished with attractive mosaic tiling to the wet areas. On the 2nd floor is a further double bedroom with a lovely, exposed brick wall and exposed beams. Outside to the front the property is slightly set back from the road, and to the rear is a superb, level garden with a York stone patio providing a sitting out and entertaining space beyond which is a large lawn area and a further patio at the bottom of the garden. Excellent open views from the garden. Crookesmoor is a very popular area, with excellent shops, pubs and restaurants, only approximately 2 miles from the city centre with regular transport links and close to the city's universities and hospitals. Freehold