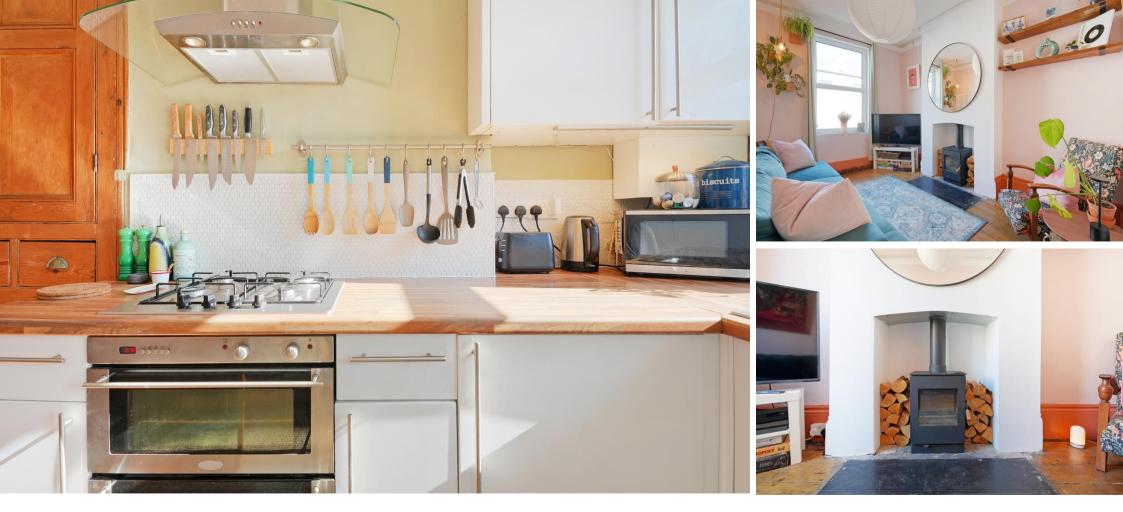

## £225,000

A charming 3 bedroom end terrace property, with a superb, private south facing rear garden. Retaining many appealing period features including stripped floorboards, original coving, cupboards, and doors and a lovely, exposed brick wall in the attic bedroom. All complemented by a modern kitchen and bathroom, further benefitting from UPVC double glazing and modern gas central heating. On the ground floor a side facing entrance door opening into the lobby, the living room has a lovely, homely feel and a stylish wood burning stove. The kitchen is well fitted with a range of attractive, matching wall and base units complemented by a wood effect work surface, electric double oven, and gas hob. Space and plumbing for a washing machine. From the side lobby steps descend to the basement cellar. On the 1st floor is a double bedroom with useful under stairs storage, a second bedroom and a bathroom with modern suite in white comprising bath with shower over, w.c., wash hand basin and finished with attractive mosaic tiling to the wet areas. On the 2nd floor is a further double bedroom with a lovely, exposed brick wall and exposed beams. Outside to the front the property is slightly set back from the road, and to the rear is a superb, level garden with a York stone patio providing a sitting out and entertaining space beyond which is a large lawn area and a further patio at the bottom of the garden. Excellent open views from the garden. Crookesmoor is a very popular area, with excellent shops, pubs and restaurants, only approximately 2 miles from the city centre with regular transport links and close to the city's universities and hospitals. Freehold