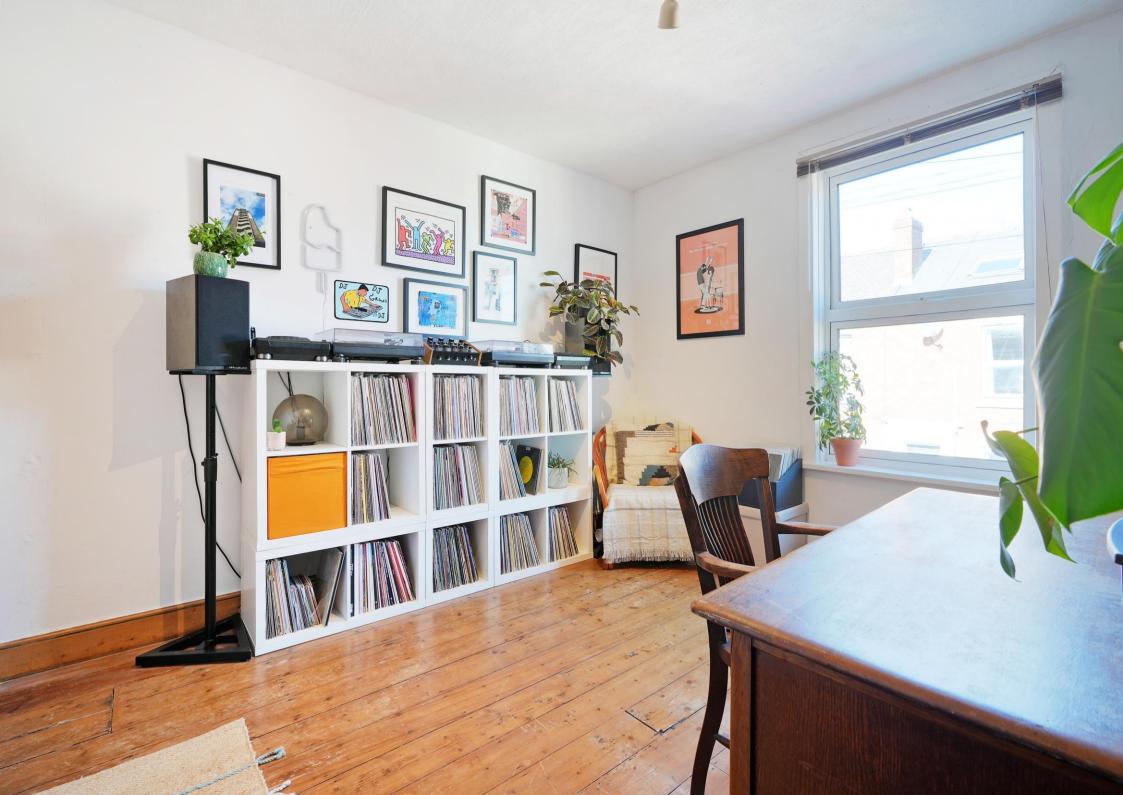

## £225,000

A charming 3 bedroom end terrace property, with a superb, private south facing rear garden. Retaining many appealing period features including stripped floorboards, original coving, cupboards, and doors and a lovely, exposed brick wall in the attic bedroom. All complemented by a modern kitchen and bathroom, further benefitting from UPVC double glazing and modern gas central heating. On the ground floor a side facing entrance door opening into the lobby, the living room has a lovely, homely feel and a stylish wood burning stove. The kitchen is well fitted with a range of attractive, matching wall and base units complemented by a wood effect work surface, electric double oven, and gas hob. Space and plumbing for a washing machine. From the side lobby steps descend to the basement cellar. On the 1st floor is a double bedroom with useful under stairs storage, a second bedroom and a bathroom with modern suite in white comprising bath with shower over, w.c., wash hand basin and finished with attractive mosaic tiling to the wet areas. On the 2nd floor is a further double bedroom with a lovely, exposed brick wall and exposed beams. Outside to the front the property is slightly set back from the road, and to the rear is a superb, level garden with a York stone patio providing a sitting out and entertaining space beyond which is a large lawn area and a further patio at the bottom of the garden. Excellent open views from the garden. Crookesmoor is a very popular area, with excellent shops, pubs and restaurants, only approximately 2 miles from the city centre with regular transport links and close to the city's universities and hospitals. Freehold