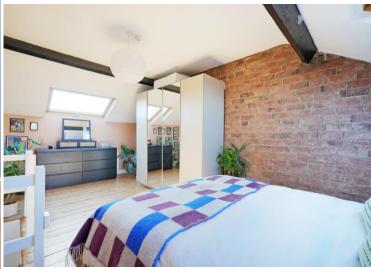

## £225,000

A charming 3 bedroom end terrace property, with a superb, private south facing rear garden. Retaining many appealing period features including stripped floorboards, original coving, cupboards, and doors and a lovely, exposed brick wall in the attic bedroom. All complemented by a modern kitchen and bathroom, further benefitting from UPVC double glazing and modern gas central heating. On the ground floor a side facing entrance door opening into the lobby, the living room has a lovely, homely feel and a stylish wood burning stove. The kitchen is well fitted with a range of attractive, matching wall and base units complemented by a wood effect work surface, electric double oven, and gas hob. Space and plumbing for a washing machine. From the side lobby steps descend to the basement cellar. On the 1st floor is a double bedroom with useful under stairs storage, a second bedroom and a bathroom with modern suite in white comprising bath with shower over, w.c., wash hand basin and finished with attractive mosaic tiling to the wet areas. On the 2nd floor is a further double bedroom with a lovely, exposed brick wall and exposed beams. Outside to the front the property is slightly set back from the road, and to the rear is a superb, level garden with a York stone patio providing a sitting out and entertaining space beyond which is a large lawn area and a further patio at the bottom of the garden. Excellent open views from the garden. Crookesmoor is a very popular area, with excellent shops, pubs and restaurants, only approximately 2 miles from the city centre with regular transport links and close to the city's universities and hospitals. Freehold