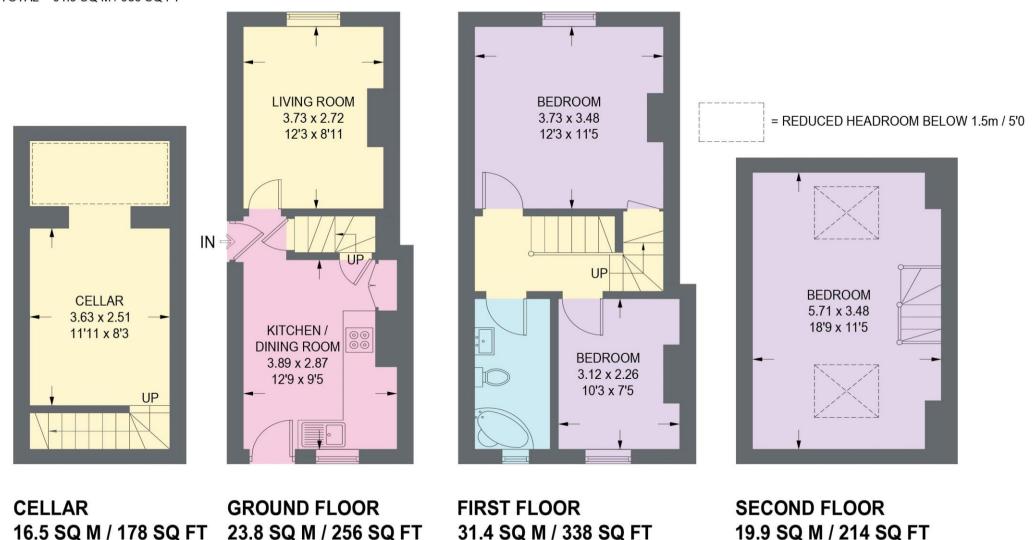

## **57 ROEBUCK ROAD**

APPROXIMATE GROSS INTERNAL AREA = 75.1 SQ M / 808 SQ FT CELLAR = 16.5 SQ M / 178 SQ FT TOTAL = 91.5 SQ M / 986 SQ FT

Illustration is for identification purposes only, measurements are approximate, not to scale.

IDMRP2025)

IMPORTANT: we would like to inform prospective purchasers that these sales particulars have been prepared as a general guide only. A detailed survey has not been carried out, nor the services, appliances and fittings tested. Room sizes should not be relied upon for furnishing purposes and are approximate. If floor plans are included, they are for guidance only and illustration purposes only and may not be to scale. If there are any important matters likely to affect your decision to buy, please contact us before viewing the property.