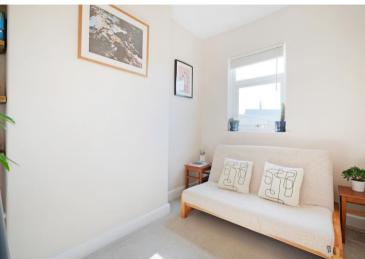

## £225,000

A charming 3 bedroom end terrace property, with a superb, private south facing rear garden. Retaining many appealing period features including stripped floorboards, original coving, cupboards, and doors and a lovely, exposed brick wall in the attic bedroom. All complemented by a modern kitchen and bathroom, further benefitting from UPVC double glazing and modern gas central heating. On the ground floor a side facing entrance door opening into the lobby, the living room has a lovely, homely feel and a stylish wood burning stove. The kitchen is well fitted with a range of attractive, matching wall and base units complemented by a wood effect work surface, electric double oven, and gas hob. Space and plumbing for a washing machine. From the side lobby steps descend to the basement cellar. On the 1st floor is a double bedroom with useful under stairs storage, a second bedroom and a bathroom with modern suite in white comprising bath with shower over, w.c., wash hand basin and finished with attractive mosaic tiling to the wet areas. On the 2nd floor is a further double bedroom with a lovely, exposed brick wall and exposed beams. Outside to the front the property is slightly set back from the road, and to the rear is a superb, level garden with a York stone patio providing a sitting out and entertaining space beyond which is a large lawn area and a further patio at the bottom of the garden. Excellent open views from the garden. Crookesmoor is a very popular area, with excellent shops, pubs and restaurants, only approximately 2 miles from the city centre with regular transport links and close to the city's universities and hospitals. Freehold