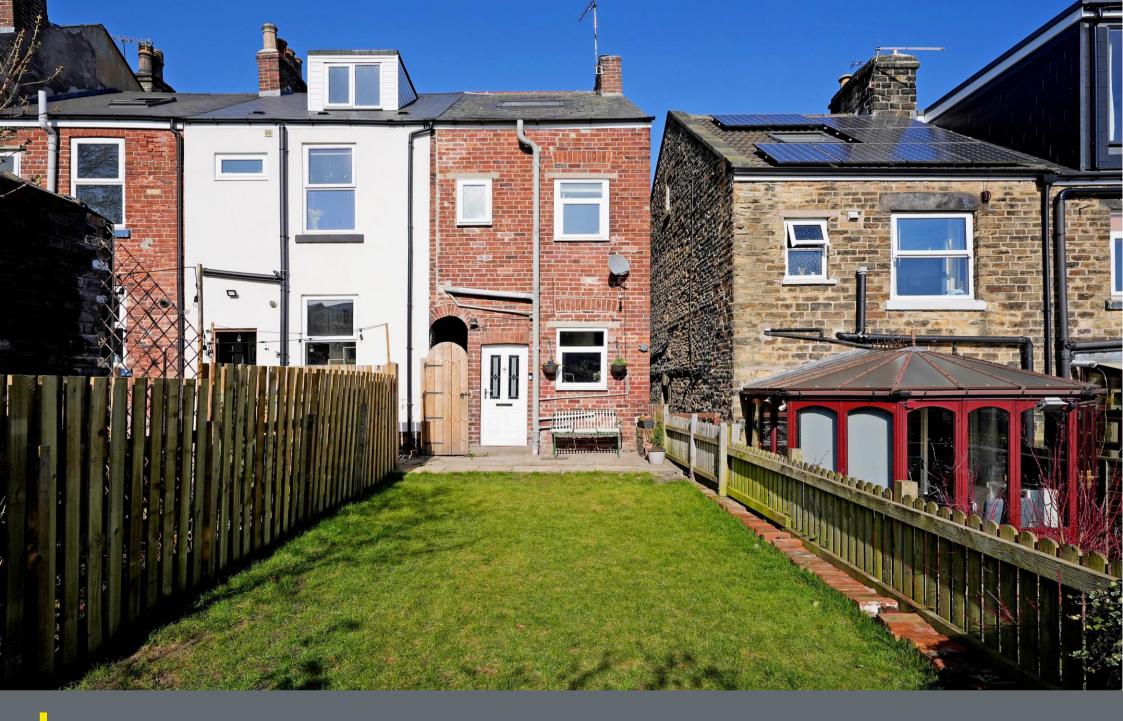

## £225,000

A charming 3 bedroom end terrace property, with a superb, private south facing rear garden. Retaining many appealing period features including stripped floorboards, original coving, cupboards, and doors and a lovely, exposed brick wall in the attic bedroom. All complemented by a modern kitchen and bathroom, further benefitting from UPVC double glazing and modern gas central heating. On the ground floor a side facing entrance door opening into the lobby, the living room has a lovely, homely feel and a stylish wood burning stove. The kitchen is well fitted with a range of attractive, matching wall and base units complemented by a wood effect work surface, electric double oven, and gas hob. Space and plumbing for a washing machine. From the side lobby steps descend to the basement cellar. On the 1st floor is a double bedroom with useful under stairs storage, a second bedroom and a bathroom with modern suite in white comprising bath with shower over, w.c., wash hand basin and finished with attractive mosaic tiling to the wet areas. On the 2nd floor is a further double bedroom with a lovely, exposed brick wall and exposed beams. Outside to the front the property is slightly set back from the road, and to the rear is a superb, level garden with a York stone patio providing a sitting out and entertaining space beyond which is a large lawn area and a further patio at the bottom of the garden. Excellent open views from the garden. Crookesmoor is a very popular area, with excellent shops, pubs and restaurants, only approximately 2 miles from the city centre with regular transport links and close to the city's universities and hospitals. Freehold