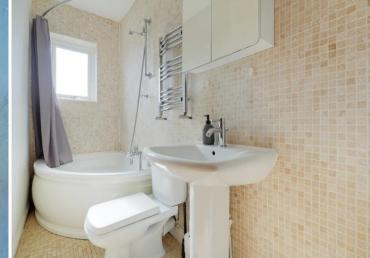

## £225,000

A charming 3 bedroom end terrace property, with a superb, private south facing rear garden. Retaining many appealing period features including stripped floorboards, original coving, cupboards, and doors and a lovely, exposed brick wall in the attic bedroom. All complemented by a modern kitchen and bathroom, further benefitting from UPVC double glazing and modern gas central heating. On the ground floor a side facing entrance door opening into the lobby, the living room has a lovely, homely feel and a stylish wood burning stove. The kitchen is well fitted with a range of attractive, matching wall and base units complemented by a wood effect work surface, electric double oven, and gas hob. Space and plumbing for a washing machine. From the side lobby steps descend to the basement cellar. On the 1st floor is a double bedroom with useful under stairs storage, a second bedroom and a bathroom with modern suite in white comprising bath with shower over, w.c., wash hand basin and finished with attractive mosaic tiling to the wet areas. On the 2nd floor is a further double bedroom with a lovely, exposed brick wall and exposed beams. Outside to the front the property is slightly set back from the road, and to the rear is a superb, level garden with a York stone patio providing a sitting out and entertaining space beyond which is a large lawn area and a further patio at the bottom of the garden. Excellent open views from the garden. Crookesmoor is a very popular area, with excellent shops, pubs and restaurants, only approximately 2 miles from the city centre with regular transport links and close to the city's universities and hospitals. Freehold