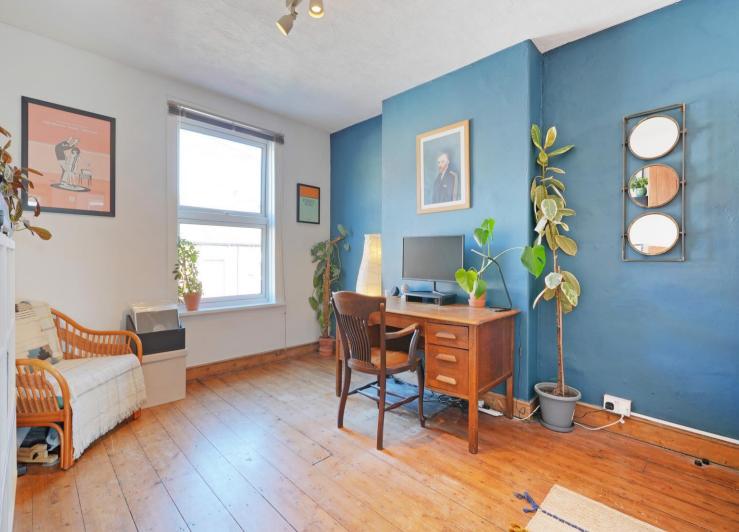

## £225,000

A charming 3 bedroom end terrace property, with a superb, private south facing rear garden. Retaining many appealing period features including stripped floorboards, original coving, cupboards, and doors and a lovely, exposed brick wall in the attic bedroom. All complemented by a modern kitchen and bathroom, further benefitting from UPVC double glazing and modern gas central heating. On the ground floor a side facing entrance door opening into the lobby, the living room has a lovely, homely feel and a stylish wood burning stove. The kitchen is well fitted with a range of attractive, matching wall and base units complemented by a wood effect work surface, electric double oven, and gas hob. Space and plumbing for a washing machine. From the side lobby steps descend to the basement cellar. On the 1st floor is a double bedroom with useful under stairs storage, a second bedroom and a bathroom with modern suite in white comprising bath with shower over, w.c., wash hand basin and finished with attractive mosaic tiling to the wet areas. On the 2nd floor is a further double bedroom with a lovely, exposed brick wall and exposed beams. Outside to the front the property is slightly set back from the road, and to the rear is a superb, level garden with a York stone patio providing a sitting out and entertaining space beyond which is a large lawn area and a further patio at the bottom of the garden. Excellent open views from the garden. Crookesmoor is a very popular area, with excellent shops, pubs and restaurants, only approximately 2 miles from the city centre with regular transport links and close to the city's universities and hospitals. Freehold