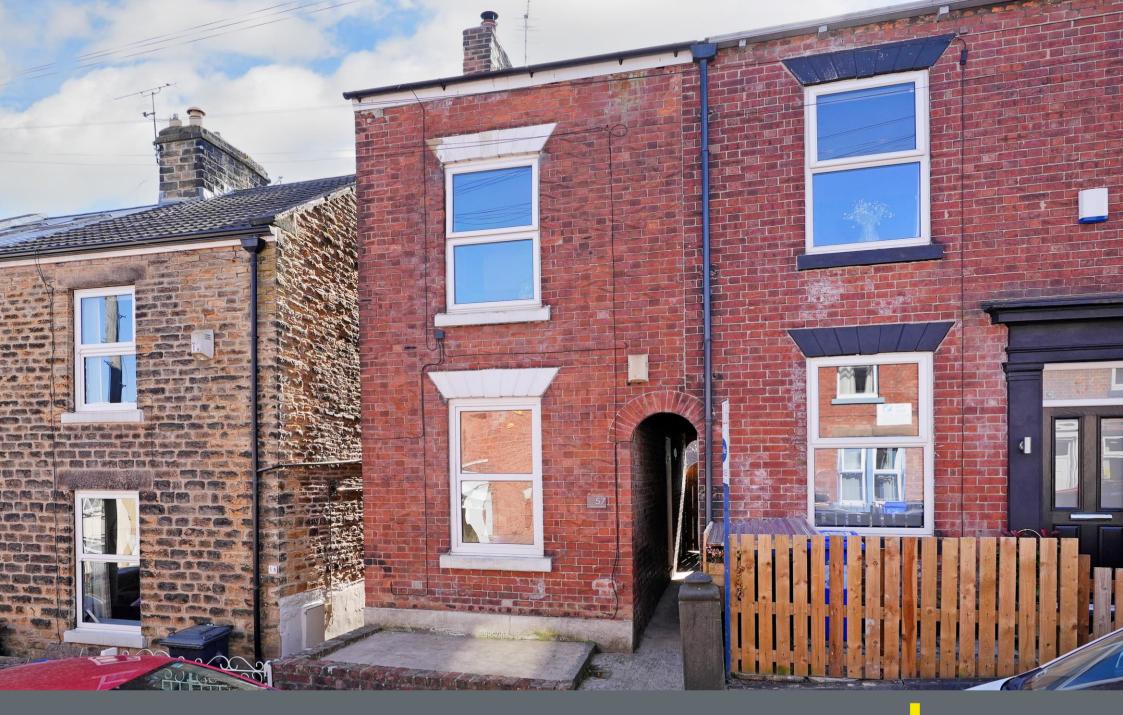

## 57 Roebuck Road

Crookesmoor • Sheffield • S6 3GQ

## £225,000

A charming 3 bedroom end terrace property, with a superb, private south facing rear garden. Retaining many appealing period features including stripped floorboards, original coving, cupboards, and doors and a lovely, exposed brick wall in the attic bedroom. All complemented by a modern kitchen and bathroom, further benefitting from UPVC double glazing and modern gas central heating. On the ground floor a side facing entrance door opening into the lobby, the living room has a lovely, homely feel and a stylish wood burning stove. The kitchen is well fitted with a range of attractive, matching wall and base units complemented by a wood effect work surface, electric double oven, and gas hob. Space and plumbing for a washing machine. From the side lobby steps descend to the basement cellar. On the 1st floor is a double bedroom with useful under stairs storage, a second bedroom and a bathroom with modern suite in white comprising bath with shower over, w.c., wash hand basin and finished with attractive mosaic tiling to the wet areas. On the 2nd floor is a further double bedroom with a lovely, exposed brick wall and exposed beams. Outside to the front the property is slightly set back from the road, and to the rear is a superb, level garden with a York stone patio providing a sitting out and entertaining space beyond which is a large lawn area and a further patio at the bottom of the garden. Excellent open views from the garden. Crookesmoor is a very popular area, with excellent shops, pubs and restaurants, only approximately 2 miles from the city centre with regular transport links and close to the city's universities and hospitals. Freehold

- 3 Bedroom End Terrace
- Large South Facing Garden
- Period Features Throughout
- Modern Kitchen & Bathroom
- UPVC Double Glazing

- Modern Gas Central Heating
- Close To Universities & Hospitals
- Viewing Essential
- Freehold
- EPC tbc