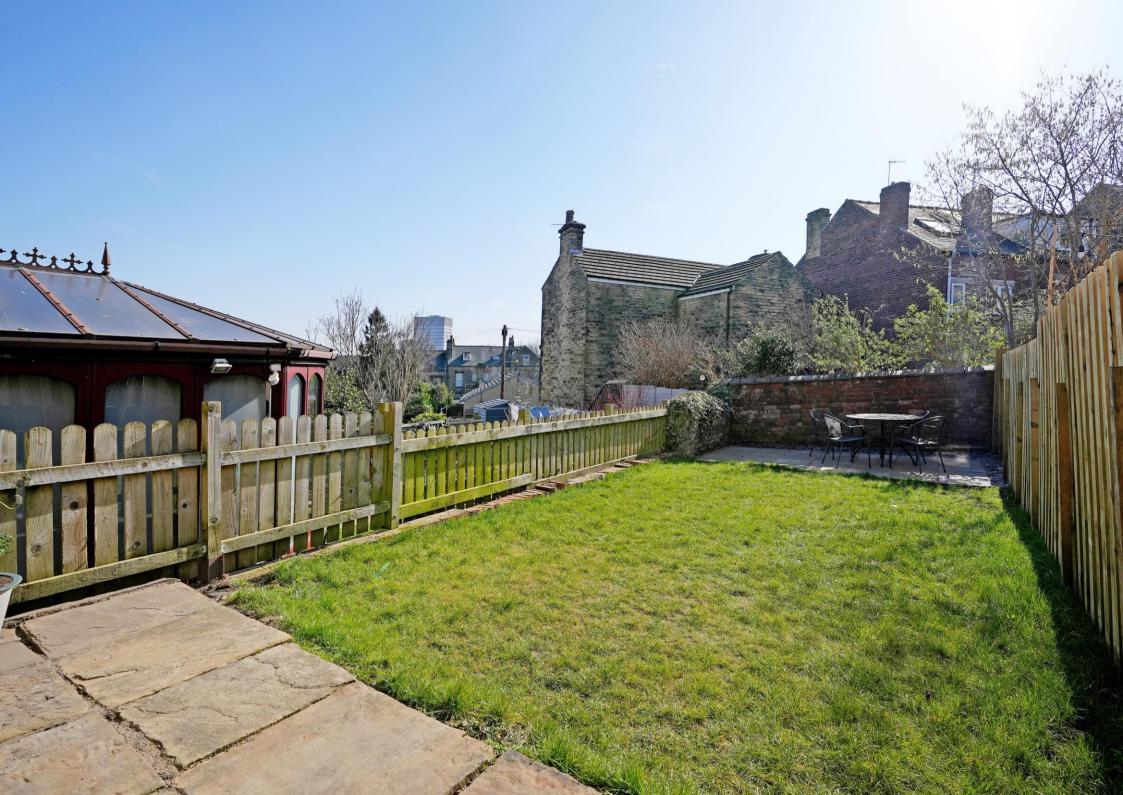

## £225,000

A charming 3 bedroom end terrace property, with a superb, private south facing rear garden. Retaining many appealing period features including stripped floorboards, original coving, cupboards, and doors and a lovely, exposed brick wall in the attic bedroom. All complemented by a modern kitchen and bathroom, further benefitting from UPVC double glazing and modern gas central heating. On the ground floor a side facing entrance door opening into the lobby, the living room has a lovely, homely feel and a stylish wood burning stove. The kitchen is well fitted with a range of attractive, matching wall and base units complemented by a wood effect work surface, electric double oven, and gas hob. Space and plumbing for a washing machine. From the side lobby steps descend to the basement cellar. On the 1st floor is a double bedroom with useful under stairs storage, a second bedroom and a bathroom with modern suite in white comprising bath with shower over, w.c., wash hand basin and finished with attractive mosaic tiling to the wet areas. On the 2nd floor is a further double bedroom with a lovely, exposed brick wall and exposed beams. Outside to the front the property is slightly set back from the road, and to the rear is a superb, level garden with a York stone patio providing a sitting out and entertaining space beyond which is a large lawn area and a further patio at the bottom of the garden. Excellent open views from the garden. Crookesmoor is a very popular area, with excellent shops, pubs and restaurants, only approximately 2 miles from the city centre with regular transport links and close to the city's universities and hospitals. Freehold