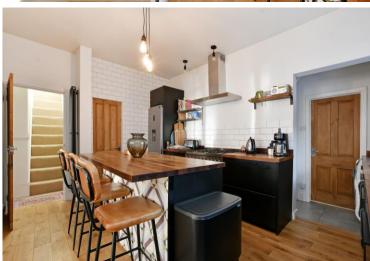

## 46B Norfolk Road

Sheffield • South Yorkshire • S2 2SY £285,000

Asking Price £285,000 A stunning, deceptively spacious first floor apartment forming part of a period stone-built property located in Norfolk Park, S2. Light and airy accommodation, refurbished by current owners to create a stylish family home featuring attractive private outdoor space with a garden room and allocated parking. Externally stairs rise to a private entrance on the first floor. The apartment opens into a stylish, contemporary kitchen fitted with sleek, matte units, topped with wooden worktops and integrated appliances including Range Cooker and dishwasher. A generous walk-in pantry provides further storage and houses the tumble dryer. The spacious lounge is complemented by simple décor, 3 rear facing sash windows overlooking the garden and wooden folding doors which creates an open plan effect with the kitchen or provide a separation. There are 2 good sized double bedrooms styled in a neutral palette, both providing storage space complete with neutral carpet and cast-iron radiators. A partially tiled shower room provides a rainfall shower and vanity hand wash basin. Stairs rise to a fabulous upper level featuring exposed beams and Velux windows creating a flexible space incorporating a double bedroom, ensuite bathroom and walk in wardrobe making full use of space within the eaves. Externally is allocated parking for 1 vehicle and a path leading to a secure gated rear garden. A private outdoor space, designed with covered seating area, attractive stone patio and fabulous garden room equipped for a log burner and providing storage. An excellent hideaway or office for home working. Norfolk Road is ideally placed for access into Sheffield city centre, the train station, access to the motorway, local schools, colleges and universities as well as recreational facilities, Meadowhall and the hospitals.