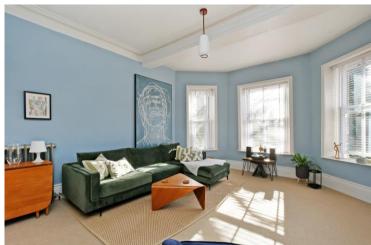

## 46B Norfolk Road

Sheffield • South Yorkshire • S2 2SY £285,000

Asking Price £285,000 A stunning, deceptively spacious first floor apartment forming part of a period stone-built property located in Norfolk Park, S2. Light and airy accommodation, refurbished by current owners to create a stylish family home featuring attractive private outdoor space with a garden room and allocated parking. Externally stairs rise to a private entrance on the first floor. The apartment opens into a stylish, contemporary kitchen fitted with sleek, matte units, topped with wooden worktops and integrated appliances including Range Cooker and dishwasher. A generous walk-in pantry provides further storage and houses the tumble dryer. The spacious lounge is complemented by simple décor, 3 rear facing sash windows overlooking the garden and wooden folding doors which creates an open plan effect with the kitchen or provide a separation. There are 2 good sized double bedrooms styled in a neutral palette, both providing storage space complete with neutral carpet and cast-iron radiators. A partially tiled shower room provides a rainfall shower and vanity hand wash basin. Stairs rise to a fabulous upper level featuring exposed beams and Velux windows creating a flexible space incorporating a double bedroom, ensuite bathroom and walk in wardrobe making full use of space within the eaves. Externally is allocated parking for 1 vehicle and a path leading to a secure gated rear garden. A private outdoor space, designed with covered seating area, attractive stone patio and fabulous garden room equipped for a log burner and providing storage. An excellent hideaway or office for home working. Norfolk Road is ideally placed for access into Sheffield city centre, the train station, access to the motorway, local schools, colleges and universities as well as recreational facilities, Meadowhall and the hospitals.