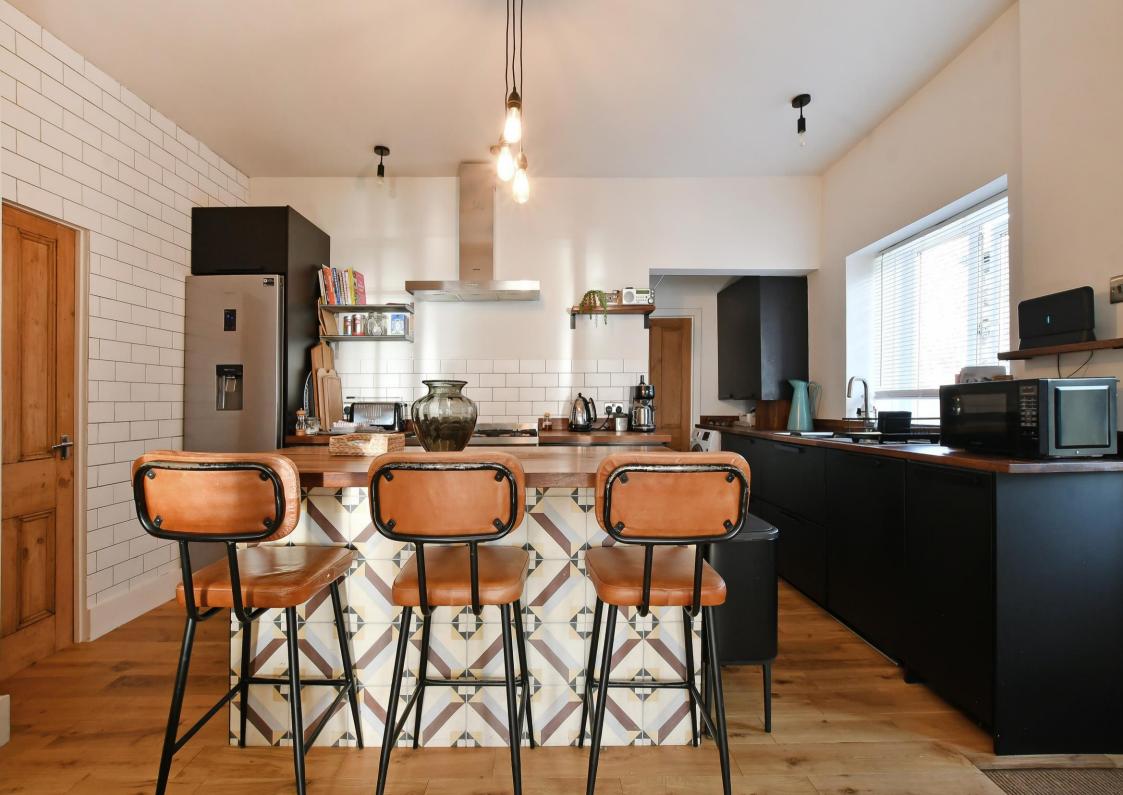

## 46B Norfolk Road

Sheffield • South Yorkshire • S2 2SY £285,000

Asking Price £285,000 A stunning, deceptively spacious first floor apartment forming part of a period stone-built property located in Norfolk Park, S2. Light and airy accommodation, refurbished by current owners to create a stylish family home featuring attractive private outdoor space with a garden room and allocated parking. Externally stairs rise to a private entrance on the first floor. The apartment opens into a stylish, contemporary kitchen fitted with sleek, matte units, topped with wooden worktops and integrated appliances including Range Cooker and dishwasher. A generous walk-in pantry provides further storage and houses the tumble dryer. The spacious lounge is complemented by simple décor, 3 rear facing sash windows overlooking the garden and wooden folding doors which creates an open plan effect with the kitchen or provide a separation. There are 2 good sized double bedrooms styled in a neutral palette, both providing storage space complete with neutral carpet and cast-iron radiators. A partially tiled shower room provides a rainfall shower and vanity hand wash basin. Stairs rise to a fabulous upper level featuring exposed beams and Velux windows creating a flexible space incorporating a double bedroom, ensuite bathroom and walk in wardrobe making full use of space within the eaves. Externally is allocated parking for 1 vehicle and a path leading to a secure gated rear garden. A private outdoor space, designed with covered seating area, attractive stone patio and fabulous garden room equipped for a log burner and providing storage. An excellent hideaway or office for home working. Norfolk Road is ideally placed for access into Sheffield city centre, the train station, access to the motorway, local schools, colleges and universities as well as recreational facilities, Meadowhall and the hospitals.