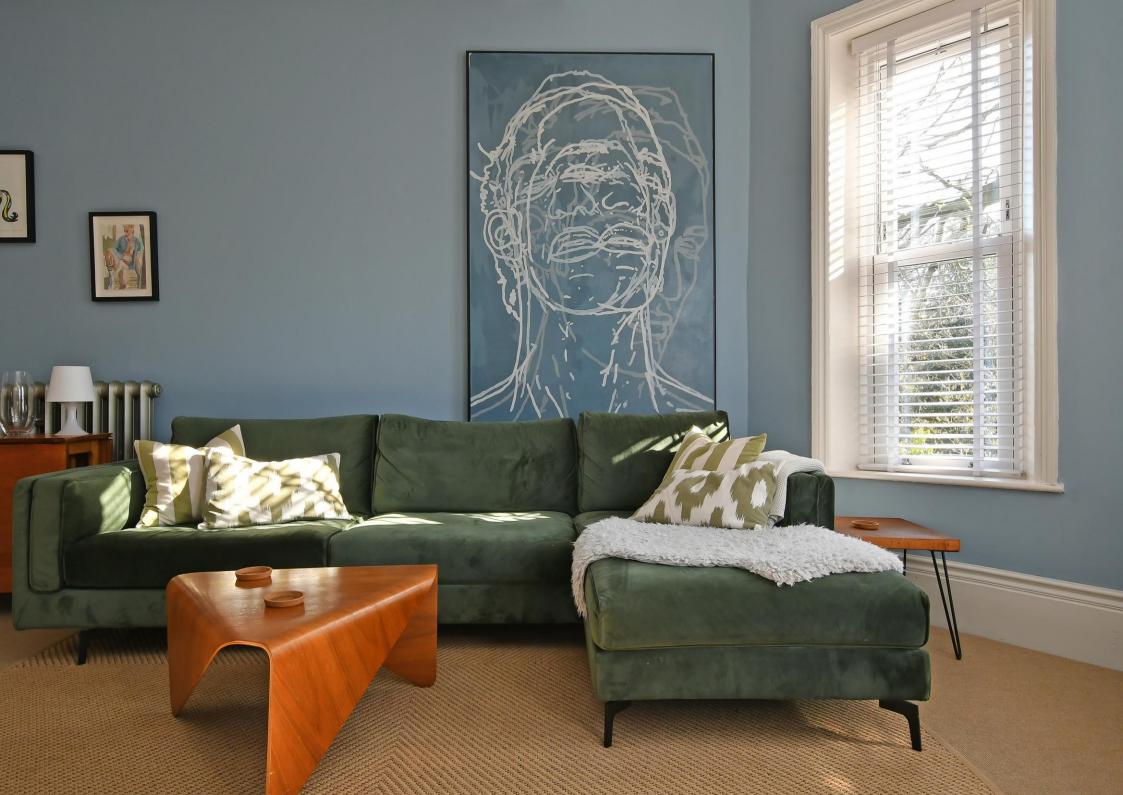

## 46B Norfolk Road

Sheffield • South Yorkshire • S2 2SY £285,000

Asking Price £285,000 A stunning, deceptively spacious first floor apartment forming part of a period stone-built property located in Norfolk Park, S2. Light and airy accommodation, refurbished by current owners to create a stylish family home featuring attractive private outdoor space with a garden room and allocated parking. Externally stairs rise to a private entrance on the first floor. The apartment opens into a stylish, contemporary kitchen fitted with sleek, matte units, topped with wooden worktops and integrated appliances including Range Cooker and dishwasher. A generous walk-in pantry provides further storage and houses the tumble dryer. The spacious lounge is complemented by simple décor, 3 rear facing sash windows overlooking the garden and wooden folding doors which creates an open plan effect with the kitchen or provide a separation. There are 2 good sized double bedrooms styled in a neutral palette, both providing storage space complete with neutral carpet and cast-iron radiators. A partially tiled shower room provides a rainfall shower and vanity hand wash basin. Stairs rise to a fabulous upper level featuring exposed beams and Velux windows creating a flexible space incorporating a double bedroom, ensuite bathroom and walk in wardrobe making full use of space within the eaves. Externally is allocated parking for 1 vehicle and a path leading to a secure gated rear garden. A private outdoor space, designed with covered seating area, attractive stone patio and fabulous garden room equipped for a log burner and providing storage. An excellent hideaway or office for home working. Norfolk Road is ideally placed for access into Sheffield city centre, the train station, access to the motorway, local schools, colleges and universities as well as recreational facilities, Meadowhall and the hospitals.