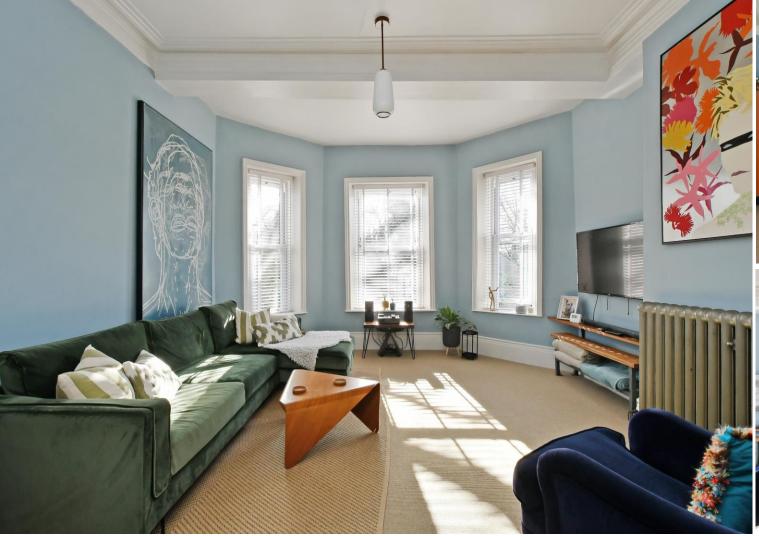

## 46B Norfolk Road

Sheffield • South Yorkshire • S2 2SY £285,000

Asking Price £285,000 A stunning, deceptively spacious first floor apartment forming part of a period stone-built property located in Norfolk Park, S2. Light and airy accommodation, refurbished by current owners to create a stylish family home featuring attractive private outdoor space with a garden room and allocated parking. Externally stairs rise to a private entrance on the first floor. The apartment opens into a stylish, contemporary kitchen fitted with sleek, matte units, topped with wooden worktops and integrated appliances including Range Cooker and dishwasher. A generous walk-in pantry provides further storage and houses the tumble dryer. The spacious lounge is complemented by simple décor, 3 rear facing sash windows overlooking the garden and wooden folding doors which creates an open plan effect with the kitchen or provide a separation. There are 2 good sized double bedrooms styled in a neutral palette, both providing storage space complete with neutral carpet and cast-iron radiators. A partially tiled shower room provides a rainfall shower and vanity hand wash basin. Stairs rise to a fabulous upper level featuring exposed beams and Velux windows creating a flexible space incorporating a double bedroom, ensuite bathroom and walk in wardrobe making full use of space within the eaves. Externally is allocated parking for 1 vehicle and a path leading to a secure gated rear garden. A private outdoor space, designed with covered seating area, attractive stone patio and fabulous garden room equipped for a log burner and providing storage. An excellent hideaway or office for home working. Norfolk Road is ideally placed for access into Sheffield city centre, the train station, access to the motorway, local schools, colleges and universities as well as recreational facilities, Meadowhall and the hospitals.