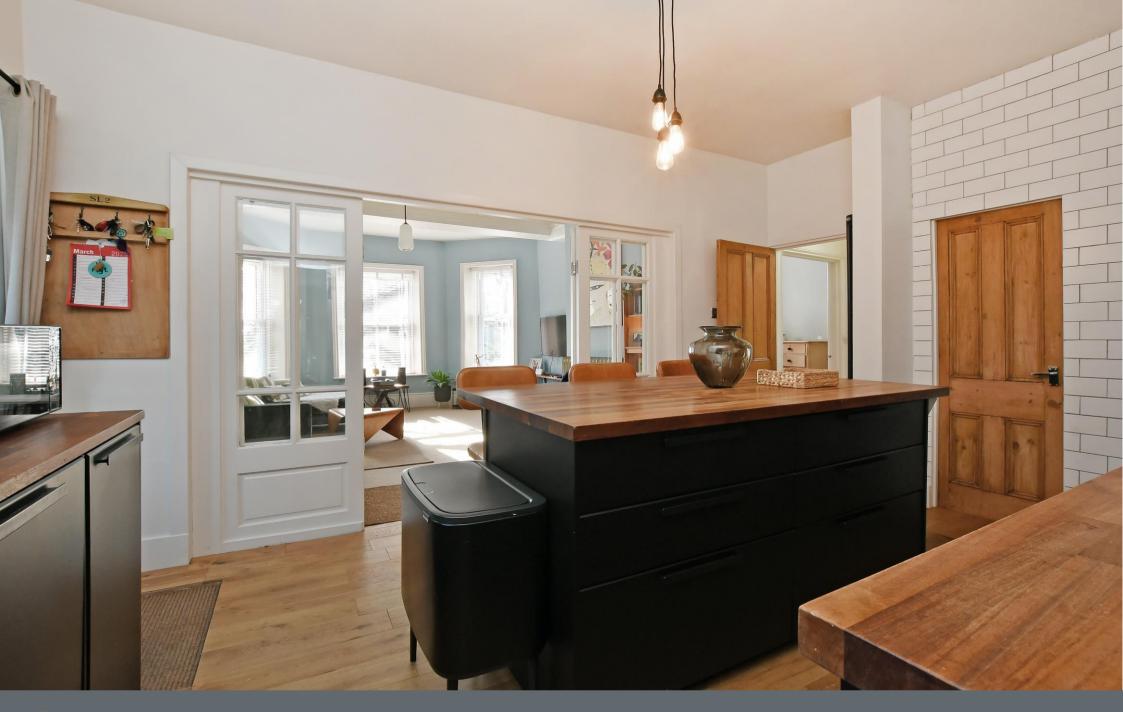

## 46B Norfolk Road

Sheffield • South Yorkshire • S2 2SY £285,000

Asking Price £285,000 A stunning, deceptively spacious first floor apartment forming part of a period stone-built property located in Norfolk Park, S2. Light and airy accommodation, refurbished by current owners to create a stylish family home featuring attractive private outdoor space with a garden room and allocated parking. Externally stairs rise to a private entrance on the first floor. The apartment opens into a stylish, contemporary kitchen fitted with sleek, matte units, topped with wooden worktops and integrated appliances including Range Cooker and dishwasher. A generous walk-in pantry provides further storage and houses the tumble dryer. The spacious lounge is complemented by simple décor, 3 rear facing sash windows overlooking the garden and wooden folding doors which creates an open plan effect with the kitchen or provide a separation. There are 2 good sized double bedrooms styled in a neutral palette, both providing storage space complete with neutral carpet and cast-iron radiators. A partially tiled shower room provides a rainfall shower and vanity hand wash basin. Stairs rise to a fabulous upper level featuring exposed beams and Velux windows creating a flexible space incorporating a double bedroom, ensuite bathroom and walk in wardrobe making full use of space within the eaves. Externally is allocated parking for 1 vehicle and a path leading to a secure gated rear garden. A private outdoor space, designed with covered seating area, attractive stone patio and fabulous garden room equipped for a log burner and providing storage. An excellent hideaway or office for home working. Norfolk Road is ideally placed for access into Sheffield city centre, the train station, access to the motorway, local schools, colleges and universities as well as recreational facilities, Meadowhall and the hospitals.