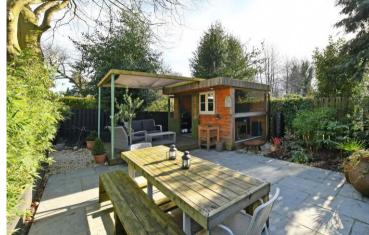

## 46B Norfolk Road

Sheffield • South Yorkshire • S2 2SY £285,000

Asking Price £285,000 A stunning, deceptively spacious first floor apartment forming part of a period stone-built property located in Norfolk Park, S2. Light and airy accommodation, refurbished by current owners to create a stylish family home featuring attractive private outdoor space with a garden room and allocated parking. Externally stairs rise to a private entrance on the first floor. The apartment opens into a stylish, contemporary kitchen fitted with sleek, matte units, topped with wooden worktops and integrated appliances including Range Cooker and dishwasher. A generous walk-in pantry provides further storage and houses the tumble dryer. The spacious lounge is complemented by simple décor, 3 rear facing sash windows overlooking the garden and wooden folding doors which creates an open plan effect with the kitchen or provide a separation. There are 2 good sized double bedrooms styled in a neutral palette, both providing storage space complete with neutral carpet and cast-iron radiators. A partially tiled shower room provides a rainfall shower and vanity hand wash basin. Stairs rise to a fabulous upper level featuring exposed beams and Velux windows creating a flexible space incorporating a double bedroom, ensuite bathroom and walk in wardrobe making full use of space within the eaves. Externally is allocated parking for 1 vehicle and a path leading to a secure gated rear garden. A private outdoor space, designed with covered seating area, attractive stone patio and fabulous garden room equipped for a log burner and providing storage. An excellent hideaway or office for home working. Norfolk Road is ideally placed for access into Sheffield city centre, the train station, access to the motorway, local schools, colleges and universities as well as recreational facilities, Meadowhall and the hospitals.