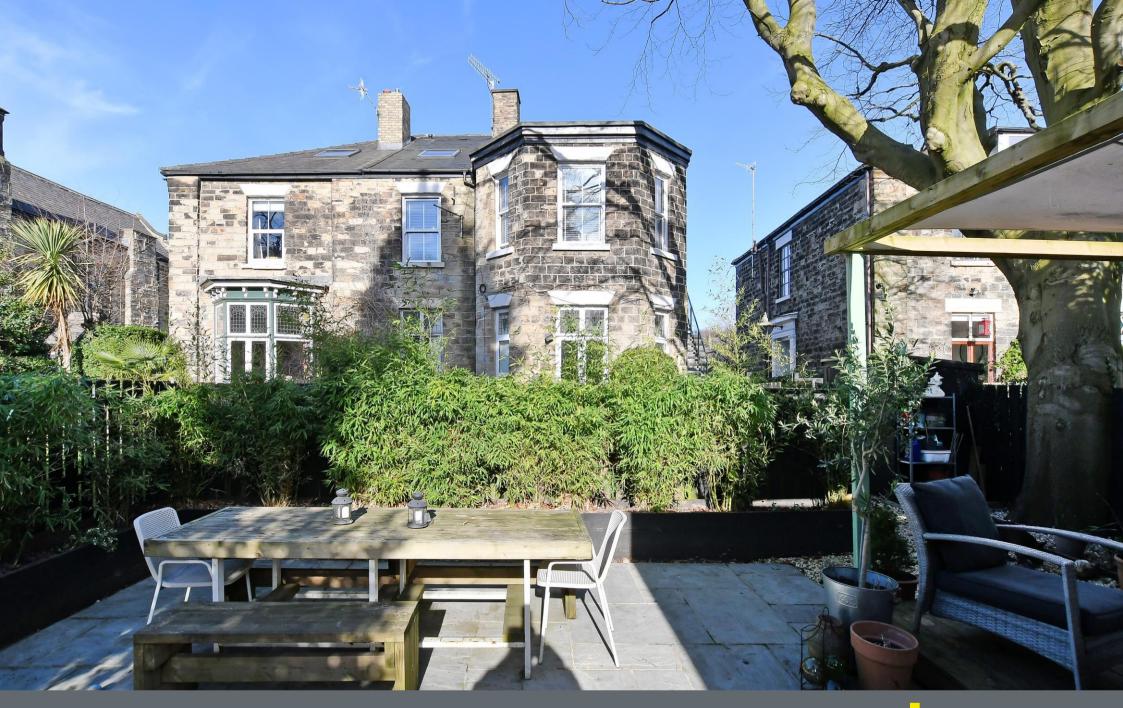

## 46B Norfolk Road

Sheffield • South Yorkshire • S2 2SY £285,000

Asking Price £285,000 A stunning, deceptively spacious first floor apartment forming part of a period stone-built property located in Norfolk Park, S2. Light and airy accommodation, refurbished by current owners to create a stylish family home featuring attractive private outdoor space with a garden room and allocated parking. Externally stairs rise to a private entrance on the first floor. The apartment opens into a stylish, contemporary kitchen fitted with sleek, matte units, topped with wooden worktops and integrated appliances including Range Cooker and dishwasher. A generous walk-in pantry provides further storage and houses the tumble dryer. The spacious lounge is complemented by simple décor, 3 rear facing sash windows overlooking the garden and wooden folding doors which creates an open plan effect with the kitchen or provide a separation. There are 2 good sized double bedrooms styled in a neutral palette, both providing storage space complete with neutral carpet and cast-iron radiators. A partially tiled shower room provides a rainfall shower and vanity hand wash basin. Stairs rise to a fabulous upper level featuring exposed beams and Velux windows creating a flexible space incorporating a double bedroom, ensuite bathroom and walk in wardrobe making full use of space within the eaves. Externally is allocated parking for 1 vehicle and a path leading to a secure gated rear garden. A private outdoor space, designed with covered seating area, attractive stone patio and fabulous garden room equipped for a log burner and providing storage. An excellent hideaway or office for home working. Norfolk Road is ideally placed for access into Sheffield city centre, the train station, access to the motorway, local schools, colleges and universities as well as recreational facilities, Meadowhall and the hospitals.