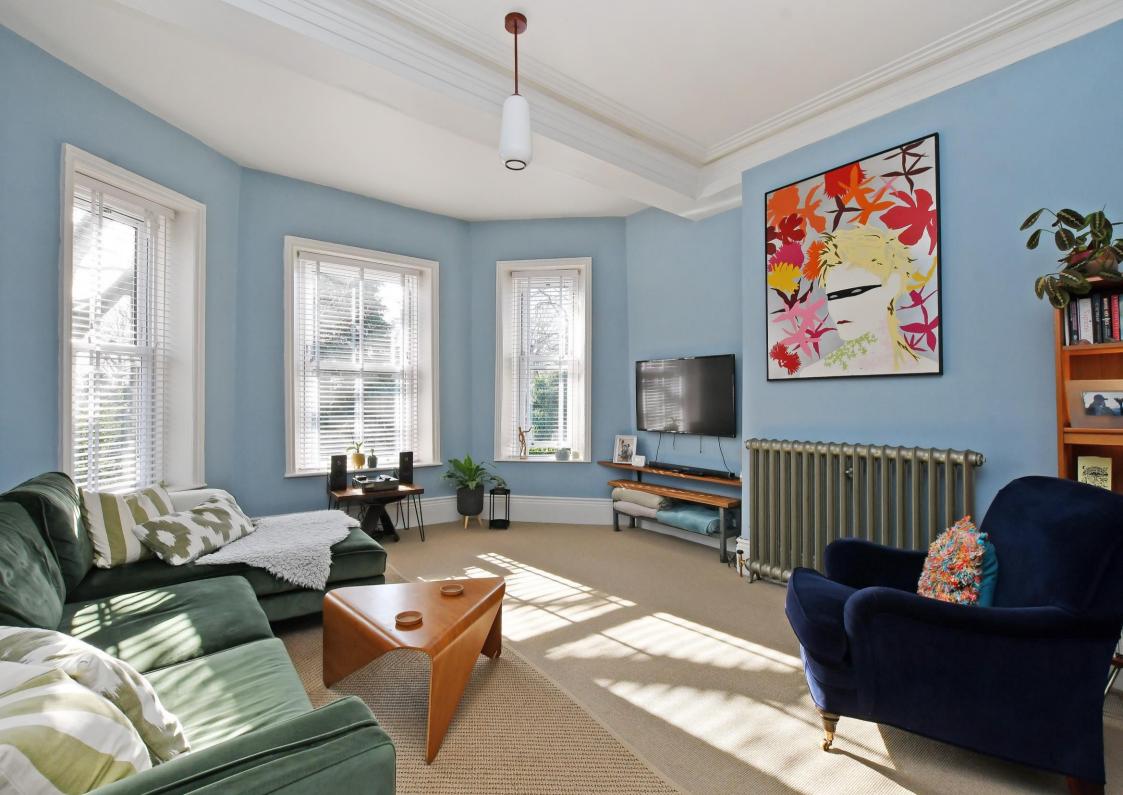

## 46B Norfolk Road

Sheffield • South Yorkshire • S2 2SY £285,000

Asking Price £285,000 A stunning, deceptively spacious first floor apartment forming part of a period stone-built property located in Norfolk Park, S2. Light and airy accommodation, refurbished by current owners to create a stylish family home featuring attractive private outdoor space with a garden room and allocated parking. Externally stairs rise to a private entrance on the first floor. The apartment opens into a stylish, contemporary kitchen fitted with sleek, matte units, topped with wooden worktops and integrated appliances including Range Cooker and dishwasher. A generous walk-in pantry provides further storage and houses the tumble dryer. The spacious lounge is complemented by simple décor, 3 rear facing sash windows overlooking the garden and wooden folding doors which creates an open plan effect with the kitchen or provide a separation. There are 2 good sized double bedrooms styled in a neutral palette, both providing storage space complete with neutral carpet and cast-iron radiators. A partially tiled shower room provides a rainfall shower and vanity hand wash basin. Stairs rise to a fabulous upper level featuring exposed beams and Velux windows creating a flexible space incorporating a double bedroom, ensuite bathroom and walk in wardrobe making full use of space within the eaves. Externally is allocated parking for 1 vehicle and a path leading to a secure gated rear garden. A private outdoor space, designed with covered seating area, attractive stone patio and fabulous garden room equipped for a log burner and providing storage. An excellent hideaway or office for home working. Norfolk Road is ideally placed for access into Sheffield city centre, the train station, access to the motorway, local schools, colleges and universities as well as recreational facilities, Meadowhall and the hospitals.