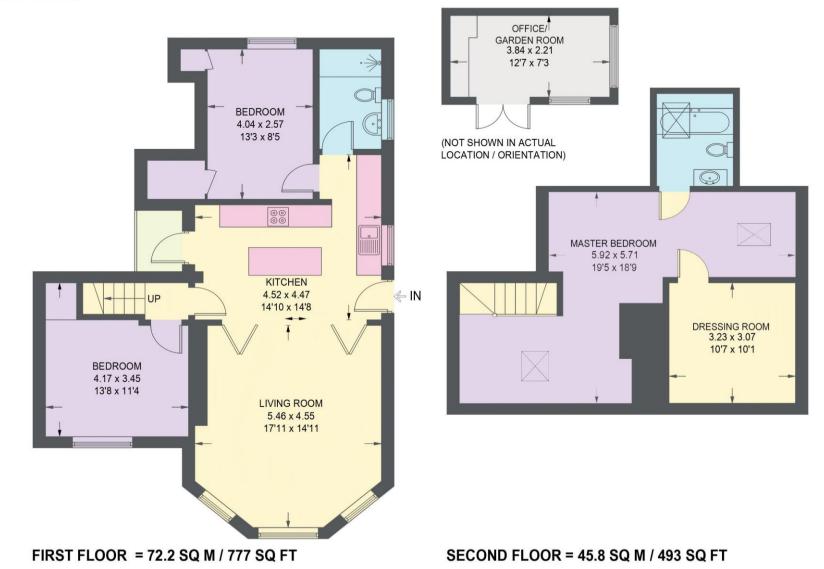

## **46B NORFOLK ROAD**

APPROXIMATE GROSS INTERNAL AREA = 118.0 SQ M / 1270 SQ FT OUTBUILDING = 8.5 SQ M / 91 SQ FT TOTAL = 126.5 SQ M / 1361 SQ FT

Illustration for identification purposes only, measurements are approximate, not to scale.