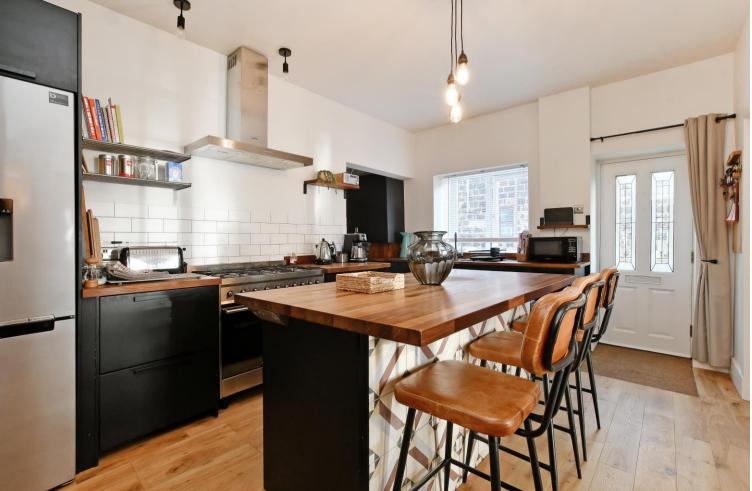

## 46B Norfolk Road

Sheffield • South Yorkshire • S2 2SY £285,000

Asking Price £285,000 A stunning, deceptively spacious first floor apartment forming part of a period stone-built property located in Norfolk Park, S2. Light and airy accommodation, refurbished by current owners to create a stylish family home featuring attractive private outdoor space with a garden room and allocated parking. Externally stairs rise to a private entrance on the first floor. The apartment opens into a stylish, contemporary kitchen fitted with sleek, matte units, topped with wooden worktops and integrated appliances including Range Cooker and dishwasher. A generous walk-in pantry provides further storage and houses the tumble dryer. The spacious lounge is complemented by simple décor, 3 rear facing sash windows overlooking the garden and wooden folding doors which creates an open plan effect with the kitchen or provide a separation. There are 2 good sized double bedrooms styled in a neutral palette, both providing storage space complete with neutral carpet and cast-iron radiators. A partially tiled shower room provides a rainfall shower and vanity hand wash basin. Stairs rise to a fabulous upper level featuring exposed beams and Velux windows creating a flexible space incorporating a double bedroom, ensuite bathroom and walk in wardrobe making full use of space within the eaves. Externally is allocated parking for 1 vehicle and a path leading to a secure gated rear garden. A private outdoor space, designed with covered seating area, attractive stone patio and fabulous garden room equipped for a log burner and providing storage. An excellent hideaway or office for home working. Norfolk Road is ideally placed for access into Sheffield city centre, the train station, access to the motorway, local schools, colleges and universities as well as recreational facilities, Meadowhall and the hospitals.