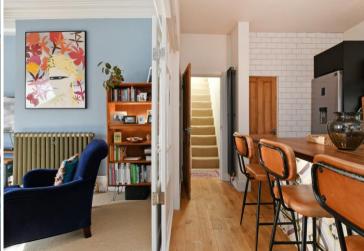

## 46B Norfolk Road

Sheffield • South Yorkshire • S2 2SY £285,000

Asking Price £285,000 A stunning, deceptively spacious first floor apartment forming part of a period stone-built property located in Norfolk Park, S2. Light and airy accommodation, refurbished by current owners to create a stylish family home featuring attractive private outdoor space with a garden room and allocated parking. Externally stairs rise to a private entrance on the first floor. The apartment opens into a stylish, contemporary kitchen fitted with sleek, matte units, topped with wooden worktops and integrated appliances including Range Cooker and dishwasher. A generous walk-in pantry provides further storage and houses the tumble dryer. The spacious lounge is complemented by simple décor, 3 rear facing sash windows overlooking the garden and wooden folding doors which creates an open plan effect with the kitchen or provide a separation. There are 2 good sized double bedrooms styled in a neutral palette, both providing storage space complete with neutral carpet and cast-iron radiators. A partially tiled shower room provides a rainfall shower and vanity hand wash basin. Stairs rise to a fabulous upper level featuring exposed beams and Velux windows creating a flexible space incorporating a double bedroom, ensuite bathroom and walk in wardrobe making full use of space within the eaves. Externally is allocated parking for 1 vehicle and a path leading to a secure gated rear garden. A private outdoor space, designed with covered seating area, attractive stone patio and fabulous garden room equipped for a log burner and providing storage. An excellent hideaway or office for home working. Norfolk Road is ideally placed for access into Sheffield city centre, the train station, access to the motorway, local schools, colleges and universities as well as recreational facilities, Meadowhall and the hospitals.