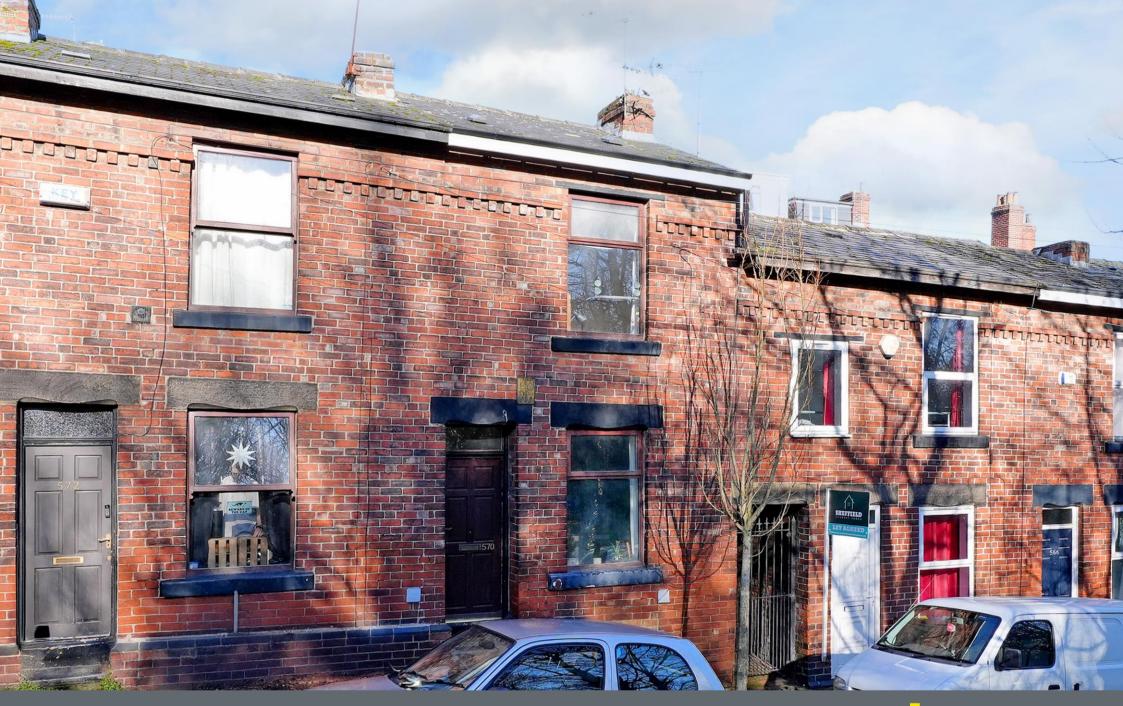

## **570 Oxford Street** Sheffield • South Yorkshire • S6 3FG

## Guide Price £145,000 - £155,000

An attractive two-bedroom mid terraced property in a fantastic position overlooking Ponderosa Park to the front. The property is ideally located close the University of Sheffield, hospitals, city centre and within a short walk of the amenities of Crookesmoor. Benefits from double glazing and gas central heating. Likely to be of interest to both 1st time buyers and property investors. On the ground floor an entrance door opens into the light and airy living room, presented in neutral décor with woodland outlook. The kitchen is fitted with matching shaker style wall and base units, electric oven and hob, together with space and plumbing for further freestanding white goods which are available via separate negotiation. Useful understairs storage provides trap door access to the cellar. The first floor comprises a front facing double bedroom offering pleasant outlook, neutral décor and built in storage, with a smaller rear facing bedroom and fully tiled shower room. Outside to the rear is a paved outdoor space and raised brick-built outhouse.

- Attractive Mid Terraced Property in S6
- Overlooking Ponderosa Park
- 2 Bedrooms & Shower Room
- Modern Kitchen
- Light & Airy Bedrooms

- Combination Boiler & Double Glazing
- Close the University of Sheffield & Hospitals
- Outdoor Space & Outhouse
- Leasehold 800 years (2687) £1.75 ground rent yearly
- Council Tax Band A, EPC Rating D