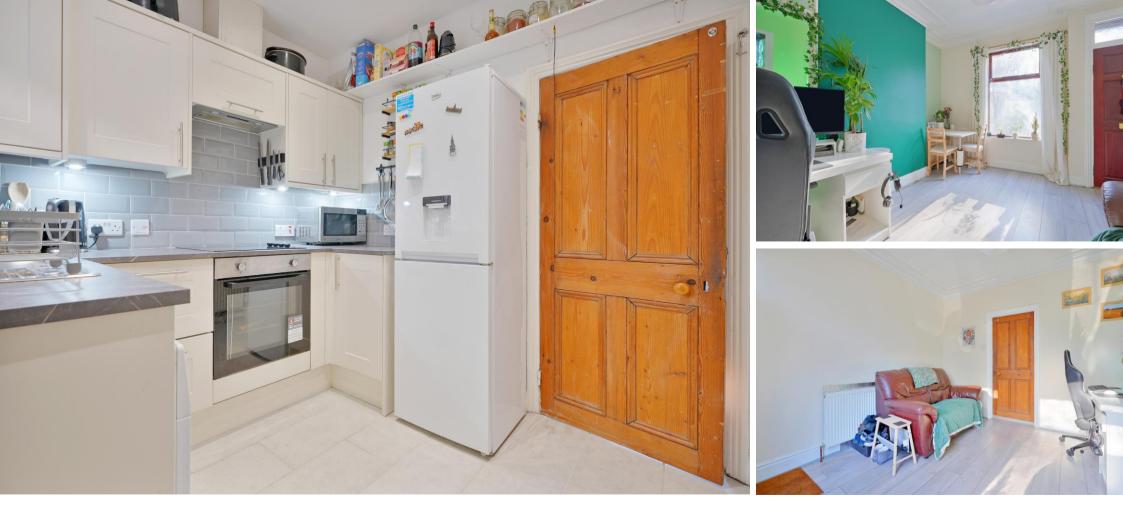

## Guide Price £145,000 - £155,000

An attractive two-bedroom mid terraced property in a fantastic position overlooking Ponderosa Park to the front. The property is ideally located close the University of Sheffield, hospitals, city centre and within a short walk of the amenities of Crookesmoor. Benefits from double glazing and gas central heating. Likely to be of interest to both 1st time buyers and property investors. On the ground floor an entrance door opens into the light and airy living room, presented in neutral décor with woodland outlook. The kitchen is fitted with matching shaker style wall and base units, electric oven and hob, together with space and plumbing for further freestanding white goods which are available via separate negotiation. Useful understairs storage provides trap door access to the cellar. The first floor comprises a front facing double bedroom offering pleasant outlook, neutral décor and built in storage, with a smaller rear facing bedroom and fully tiled shower room. Outside to the rear is a paved outdoor space and raised brick-built outhouse.