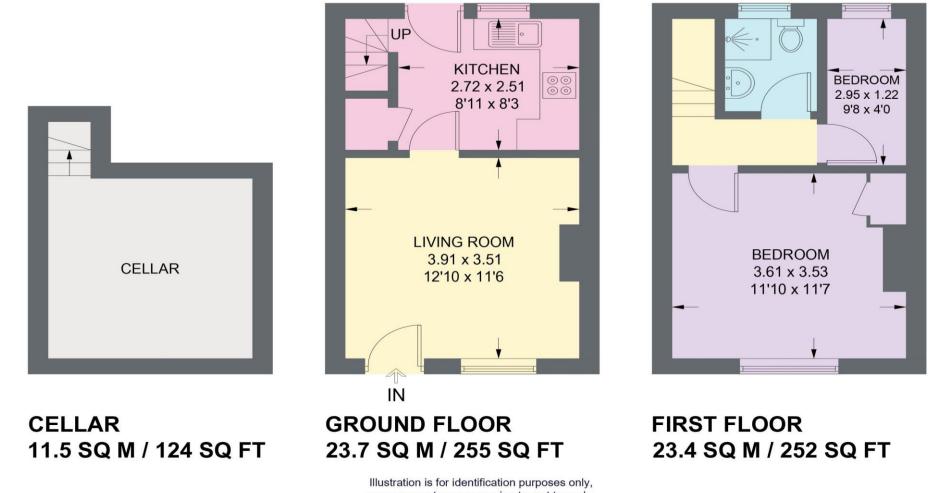

## **570 OXFORD STREET**

APPROXIMATE GROSS INTERNAL AREA = 47.1 SQ M / 507 SQ FTCELLAR = 11.5 SQ M / 124 SQ FTTOTAL = 58.6 SQ M / 631 SQ FT

measurements are approximate, not to scale.

IMPORTANT: we would like to inform prospective purchasers that these sales particulars have been prepared as a general guide only. A detailed survey has not been carried out, nor the services, appliances and fittings tested. Room sizes should not be relied upon for furnishing purposes and are approximate. If floor plans are included, they are for guidance only and illustration purposes only and may not be to scale. If there are any important matters likely to affect your decision to buy, please contact us before viewing the property.