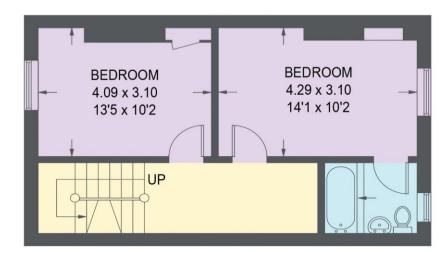

## **5 COLLEGE STREET**

APPROXIMATE GROSS INTERNAL AREA = 154.6 SQ M / 1664 SQ FT (INCLUDING CELLAR / EXCLUDING EAVES)

FIRST FLOOR = 40.6 SQ M / 437 SQ FT

CELLER = 43.3 SQ M / 466 SQ FT

SECOND FLOOR = 25.4 SQ M / 273 SQ FT (EXCLUDING EAVES)

GROUND FLOOR = 45.3 SQ M / 488 SQ FT

Illustration for identification purposes only, measurements are approximate, not to scale.