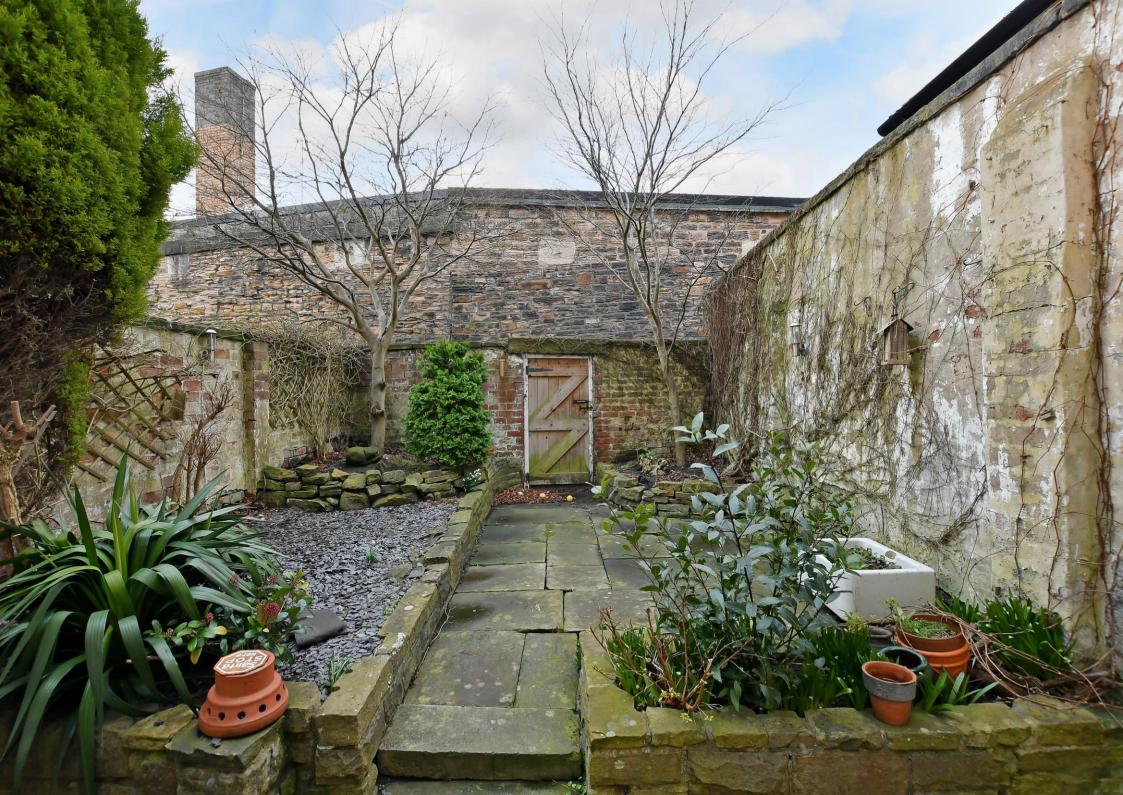

## 5 College Street

Broomhall • Sheffield • S10 2PH

Asking Price £395,000

Within walking distance of the Botanical Gardens and ideally located for the Hallamshire hospital and Sheffield University is a 3 double bedroom Victorian terraced property. Spacious, light and airy accommodation arranged over 4 levels, providing flexible living space and a private rear courtyard garden. Benefits from partial double glazing and combination gas central heating. Freehold with no onward chain. The ground floor features a generously proportioned bay fronted, cosy lounge presented in warm neutral tones, complemented by a feature fireplace with open coal effect gas fire and wooden sash window. A modern dining kitchen is fitted with a matching range of gloss units, contrasting worktop and integrated appliances including a fridge, freezer, dishwasher, induction hob, oven/grill and extractor. Finished with Karndean flooring and providing space for a dining table. From the hallway steps descend to a lower ground level featuring tanked cellar spaces and fully equipped utility room with rear door access direct to courtyard. The first floor comprises two generously proportioned double bedrooms presented in fresh, bright décor with carpet, with the front facing bedroom having a partially tiled ensuite bathroom. Stairs rise to the second floor creating a further double bedroom with a Velux window and providing access to the eaves, complete with separate shower room. Externally, there is a private, secluded courtyard garden designed with dry stone walling, grey slate and attractive planting. College Street is situated opposite the Hallamshire Hospital and is just a short walk away from the Botanical Gardens. A popular location with great transport links and reputable schools close by.