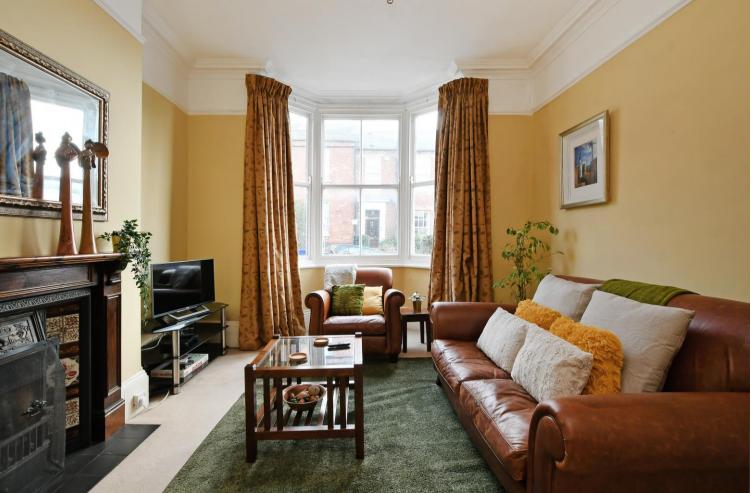

## 5 College Street

Broomhall • Sheffield • S10 2PH

Asking Price £395,000

Within walking distance of the Botanical Gardens and ideally located for the Hallamshire hospital and Sheffield University is a 3 double bedroom Victorian terraced property. Spacious, light and airy accommodation arranged over 4 levels, providing flexible living space and a private rear courtyard garden. Benefits from partial double glazing and combination gas central heating. Freehold with no onward chain. The ground floor features a generously proportioned bay fronted, cosy lounge presented in warm neutral tones, complemented by a feature fireplace with open coal effect gas fire and wooden sash window. A modern dining kitchen is fitted with a matching range of gloss units, contrasting worktop and integrated appliances including a fridge, freezer, dishwasher, induction hob, oven/grill and extractor. Finished with Karndean flooring and providing space for a dining table. From the hallway steps descend to a lower ground level featuring tanked cellar spaces and fully equipped utility room with rear door access direct to courtyard. The first floor comprises two generously proportioned double bedrooms presented in fresh, bright décor with carpet, with the front facing bedroom having a partially tiled ensuite bathroom. Stairs rise to the second floor creating a further double bedroom with a Velux window and providing access to the eaves, complete with separate shower room. Externally, there is a private, secluded courtyard garden designed with dry stone walling, grey slate and attractive planting. College Street is situated opposite the Hallamshire Hospital and is just a short walk away from the Botanical Gardens. A popular location with great transport links and reputable schools close by.