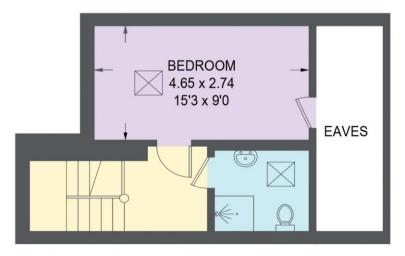

## **5 COLLEGE STREET**

APPROXIMATE GROSS INTERNAL AREA = 154.6 SQ M / 1664 SQ FT (INCLUDING CELLAR / EXCLUDING EAVES)

FIRST FLOOR = 40.6 SQ M / 437 SQ FT

CELLER = 43.3 SQ M / 466 SQ FT

SECOND FLOOR = 25.4 SQ M / 273 SQ FT (EXCLUDING EAVES)

GROUND FLOOR = 45.3 SQ M / 488 SQ FT

Illustration for identification purposes only, measurements are approximate, not to scale.