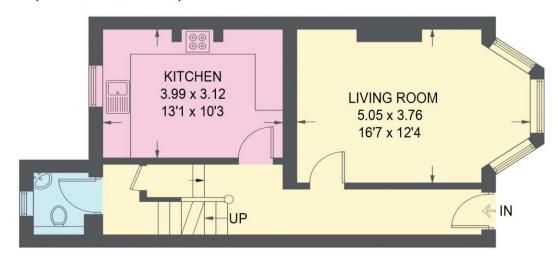

## **5 COLLEGE STREET**

APPROXIMATE GROSS INTERNAL AREA = 154.6 SQ M / 1664 SQ FT (INCLUDING CELLAR / EXCLUDING EAVES)

FIRST FLOOR = 40.6 SQ M / 437 SQ FT

CELLER = 43.3 SQ M / 466 SQ FT

SECOND FLOOR = 25.4 SQ M / 273 SQ FT (EXCLUDING EAVES)

GROUND FLOOR = 45.3 SQ M / 488 SQ FT

Illustration for identification purposes only, measurements are approximate, not to scale.