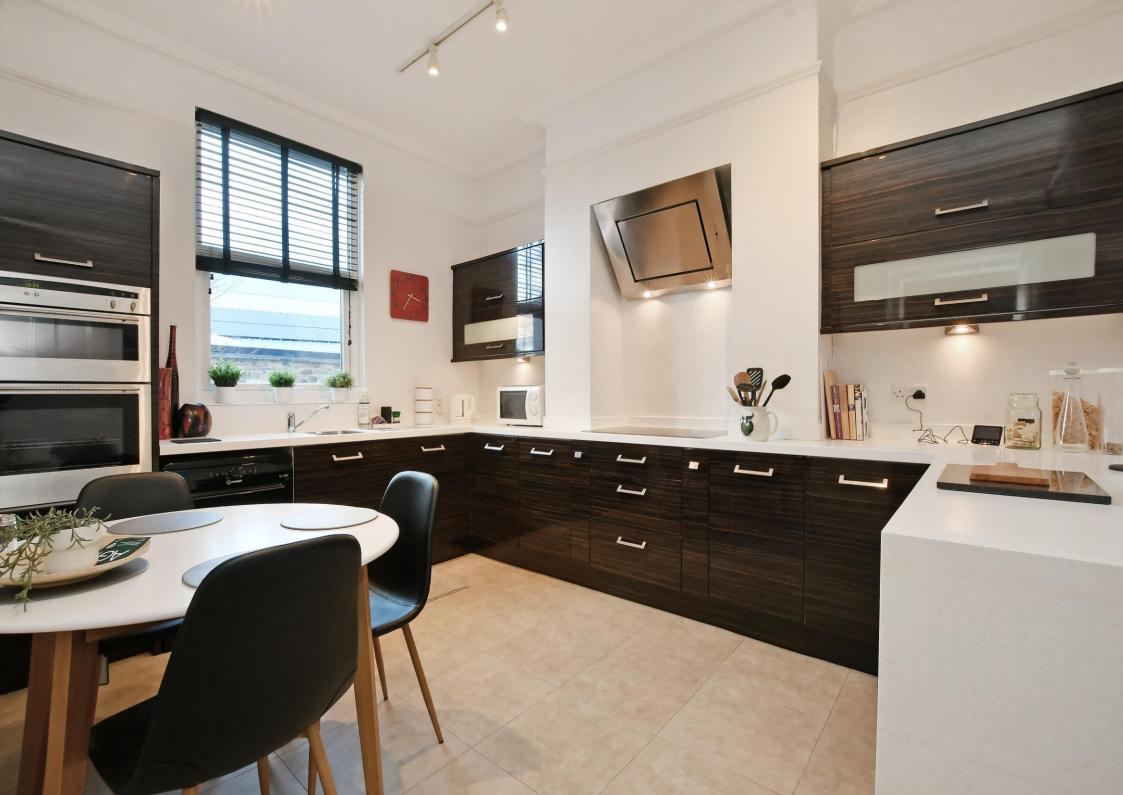

## 5 College Street

Broomhall • Sheffield • S10 2PH

Asking Price £395,000

Within walking distance of the Botanical Gardens and ideally located for the Hallamshire hospital and Sheffield University is a 3 double bedroom Victorian terraced property. Spacious, light and airy accommodation arranged over 4 levels, providing flexible living space and a private rear courtyard garden. Benefits from partial double glazing and combination gas central heating. Freehold with no onward chain. The ground floor features a generously proportioned bay fronted, cosy lounge presented in warm neutral tones, complemented by a feature fireplace with open coal effect gas fire and wooden sash window. A modern dining kitchen is fitted with a matching range of gloss units, contrasting worktop and integrated appliances including a fridge, freezer, dishwasher, induction hob, oven/grill and extractor. Finished with Karndean flooring and providing space for a dining table. From the hallway steps descend to a lower ground level featuring tanked cellar spaces and fully equipped utility room with rear door access direct to courtyard. The first floor comprises two generously proportioned double bedrooms presented in fresh, bright décor with carpet, with the front facing bedroom having a partially tiled ensuite bathroom. Stairs rise to the second floor creating a further double bedroom with a Velux window and providing access to the eaves, complete with separate shower room. Externally, there is a private, secluded courtyard garden designed with dry stone walling, grey slate and attractive planting. College Street is situated opposite the Hallamshire Hospital and is just a short walk away from the Botanical Gardens. A popular location with great transport links and reputable schools close by.