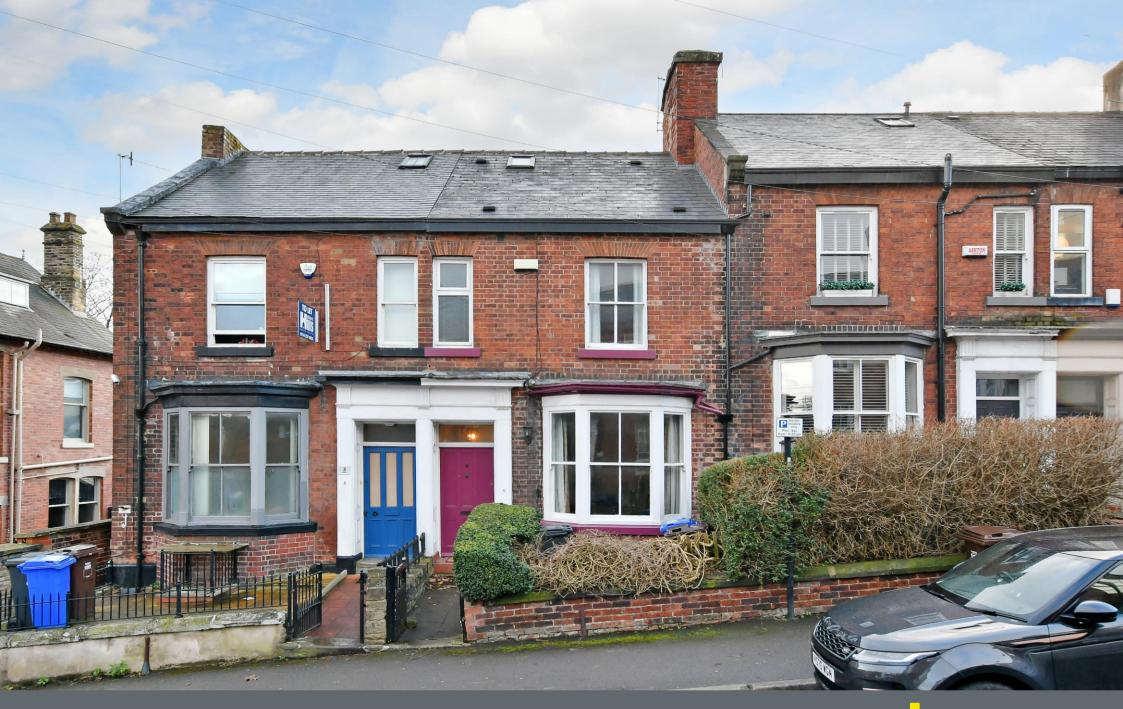

## 5 College Street

Broomhall • Sheffield • S10 2PH

Asking Price £395,000

Within walking distance of the Botanical Gardens and ideally located for the Hallamshire hospital and Sheffield University is a 3 double bedroom Victorian terraced property. Spacious, light and airy accommodation arranged over 4 levels, providing flexible living space and a private rear courtyard garden. Benefits from partial double glazing and combination gas central heating. Freehold with no onward chain. The ground floor features a generously proportioned bay fronted, cosy lounge presented in warm neutral tones, complemented by a feature fireplace with open coal effect gas fire and wooden sash window. A modern dining kitchen is fitted with a matching range of gloss units, contrasting worktop and integrated appliances including a fridge, freezer, dishwasher, induction hob, oven/grill and extractor. Finished with Karndean flooring and providing space for a dining table. From the hallway steps descend to a lower ground level featuring tanked cellar spaces and fully equipped utility room with rear door access direct to courtyard. The first floor comprises two generously proportioned double bedrooms presented in fresh, bright décor with carpet, with the front facing bedroom having a partially tiled ensuite bathroom. Stairs rise to the second floor creating a further double bedroom with a Velux window and providing access to the eaves, complete with separate shower room. Externally, there is a private, secluded courtyard garden designed with dry stone walling, grey slate and attractive planting. College Street is situated opposite the Hallamshire Hospital and is just a short walk away from the Botanical Gardens. A popular location with great transport links and reputable schools close by.