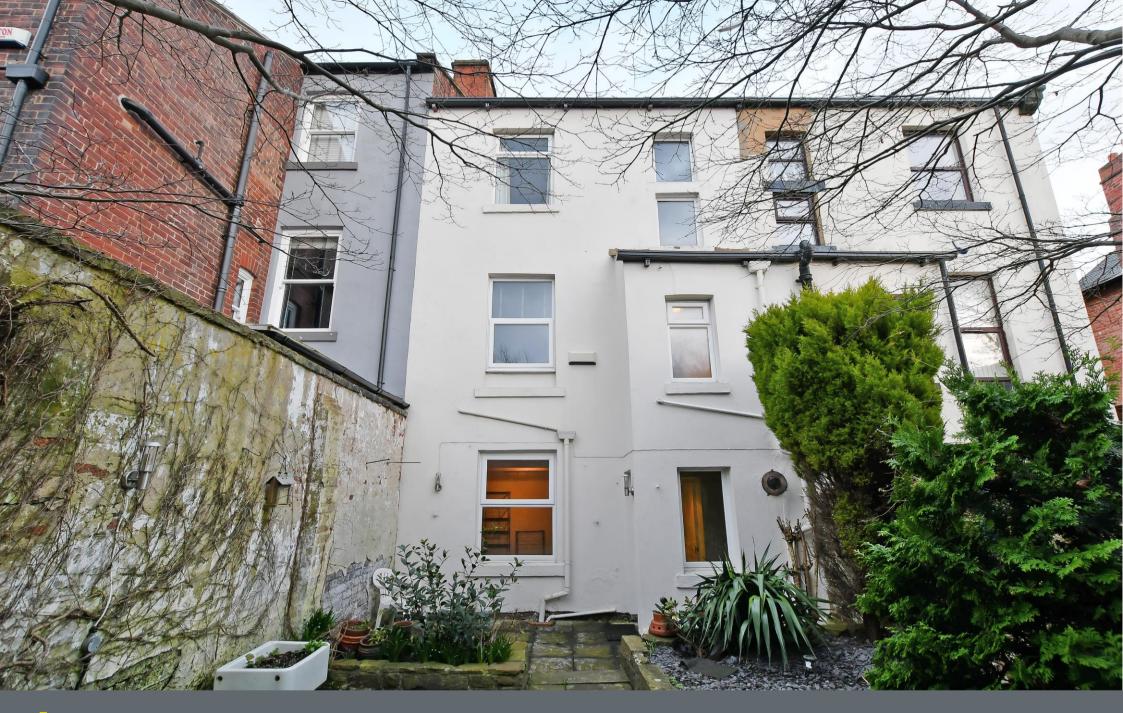

## 5 College Street

Broomhall • Sheffield • S10 2PH

Asking Price £395,000

Within walking distance of the Botanical Gardens and ideally located for the Hallamshire hospital and Sheffield University is a 3 double bedroom Victorian terraced property. Spacious, light and airy accommodation arranged over 4 levels, providing flexible living space and a private rear courtyard garden. Benefits from partial double glazing and combination gas central heating. Freehold with no onward chain. The ground floor features a generously proportioned bay fronted, cosy lounge presented in warm neutral tones, complemented by a feature fireplace with open coal effect gas fire and wooden sash window. A modern dining kitchen is fitted with a matching range of gloss units, contrasting worktop and integrated appliances including a fridge, freezer, dishwasher, induction hob, oven/grill and extractor. Finished with Karndean flooring and providing space for a dining table. From the hallway steps descend to a lower ground level featuring tanked cellar spaces and fully equipped utility room with rear door access direct to courtyard. The first floor comprises two generously proportioned double bedrooms presented in fresh, bright décor with carpet, with the front facing bedroom having a partially tiled ensuite bathroom. Stairs rise to the second floor creating a further double bedroom with a Velux window and providing access to the eaves, complete with separate shower room. Externally, there is a private, secluded courtyard garden designed with dry stone walling, grey slate and attractive planting. College Street is situated opposite the Hallamshire Hospital and is just a short walk away from the Botanical Gardens. A popular location with great transport links and reputable schools close by.