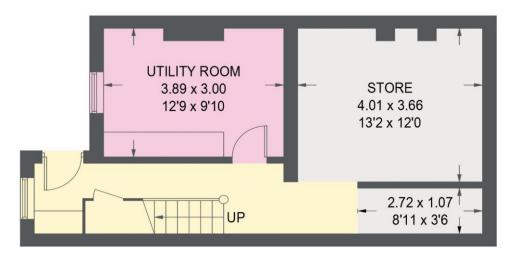

## **5 COLLEGE STREET**

APPROXIMATE GROSS INTERNAL AREA = 154.6 SQ M / 1664 SQ FT (INCLUDING CELLAR / EXCLUDING EAVES)

FIRST FLOOR = 40.6 SQ M / 437 SQ FT

CELLER = 43.3 SQ M / 466 SQ FT

SECOND FLOOR = 25.4 SQ M / 273 SQ FT (EXCLUDING EAVES)

GROUND FLOOR = 45.3 SQ M / 488 SQ FT

Illustration for identification purposes only, measurements are approximate, not to scale.