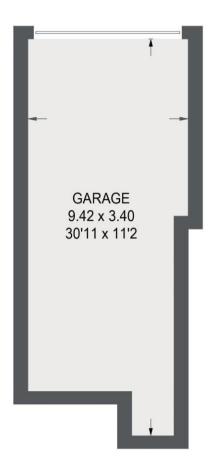

## **FLAT 8 RIDGE COURT**

APPROXIMATE GROSS INTERNAL AREA = 101.4 SQ M / 1091 SQ FT GARAGE = 28.0 SQ M / 301 SQ FT TOTAL = 129.4 SQ M / 1392 SQ FT

(NOT SHOWN IN ACTUAL LOCATION / ORIENTATION)

Illustration for identification purposes only, measurements are approximate, not to scale.