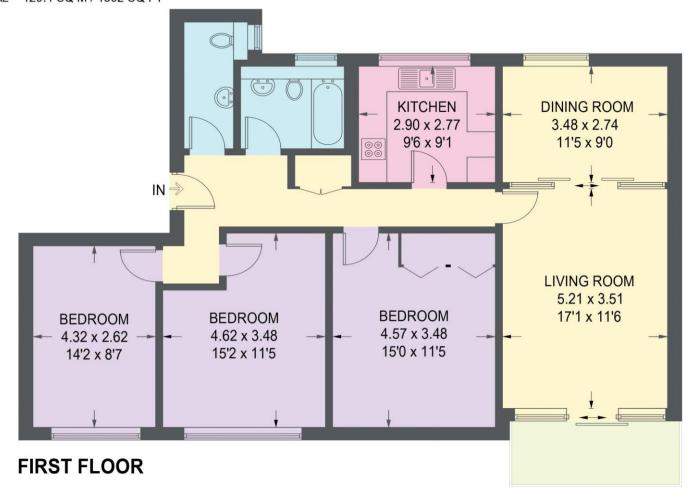

## **FLAT 8 RIDGE COURT**

APPROXIMATE GROSS INTERNAL AREA = 101.4 SQ M / 1091 SQ FT GARAGE = 28.0 SQ M / 301 SQ FT TOTAL = 129.4 SQ M / 1392 SQ FT

(NOT SHOWN IN ACTUAL LOCATION / ORIENTATION)

Illustration for identification purposes only, measurements are approximate, not to scale.