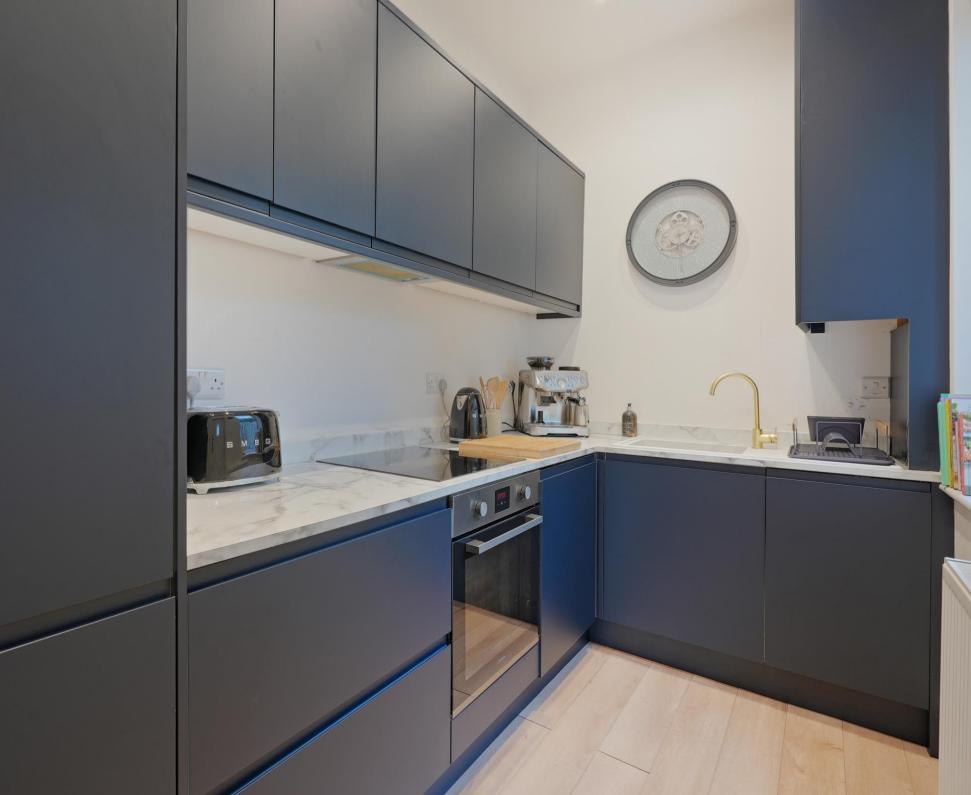

## Guide Price £300,000 - £320,000

Within walking distance of Eccelsall Road and Endcliffe Park is an attractive 3-bedroom, bay fronted terraced family home. Spacious, light and airy accommodation arranged over 3 levels which benefitted from a complete refurbishment in 2021. Stylishly presented with modern interior and south facing enclosed rear courtyard. Ideal for first time buyers. A side entrance opens into a dual aspect, generously proportioned flexible living space. A cosy bay fronted lounge is presented in neutral tones with fire inset, stone hearth and laminate flooring which runs through a dining area and into the off-shot kitchen. Fitted with a range of sleek, modern units topped with marble effect worktops and a range of integrated appliances. Providing rear door access to the enclosed courtyard. The first floor features 2 bedrooms, styled in a neutral palette, with larger sized bedroom complemented by generous walk in storage, complete with a separate shower room. Stairs rise to create a further spacious double bedroom featuring a modern ensuite bathroom, Velux window and providing access to the eaves which are fully boarded, ideal for storage. Externally a communal passage and secure gate lead to a south facing enclosed rear courtyard, designed with attractive stone, fencing and garden shed. Stalker Lees Road is situated off Ecclesall Road, so well-served by shops, cafes, and restaurants, as well as having local schools, the Botanical Gardens, other recreational facilities, public transport, and access links to the city centre, hospitals, universities, train station, and the Peak District.