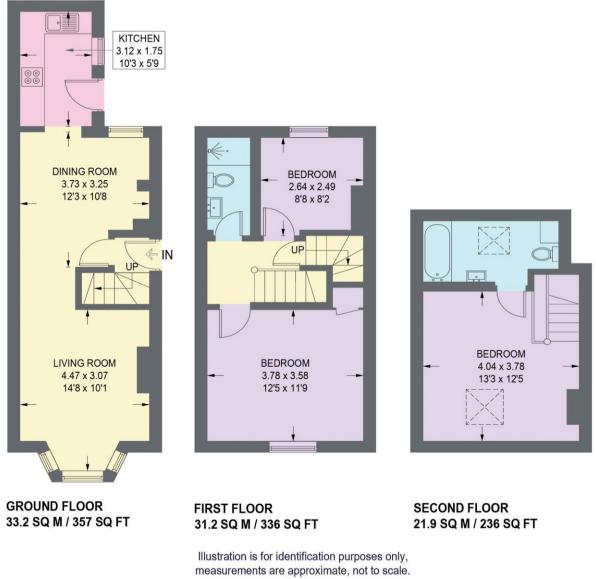

## **59 STALKER LEES ROAD**

APPROXIMATE GROSS INTERNAL AREA = 86.3 SQ M / 929 SQ FT

(IDMRP202

IMPORTANT: we would like to inform prospective purchasers that these sales particulars have been prepared as a general guide only. A detailed survey has not been carried out, nor the services, appliances and fittings tested. Room sizes should not be relied upon for furnishing purposes and are approximate. If floor plans are included, they are for guidance only and illustration purposes only and may not be to scale. If there are any important matters likely to affect your decision to buy, please contact us before viewing the property.