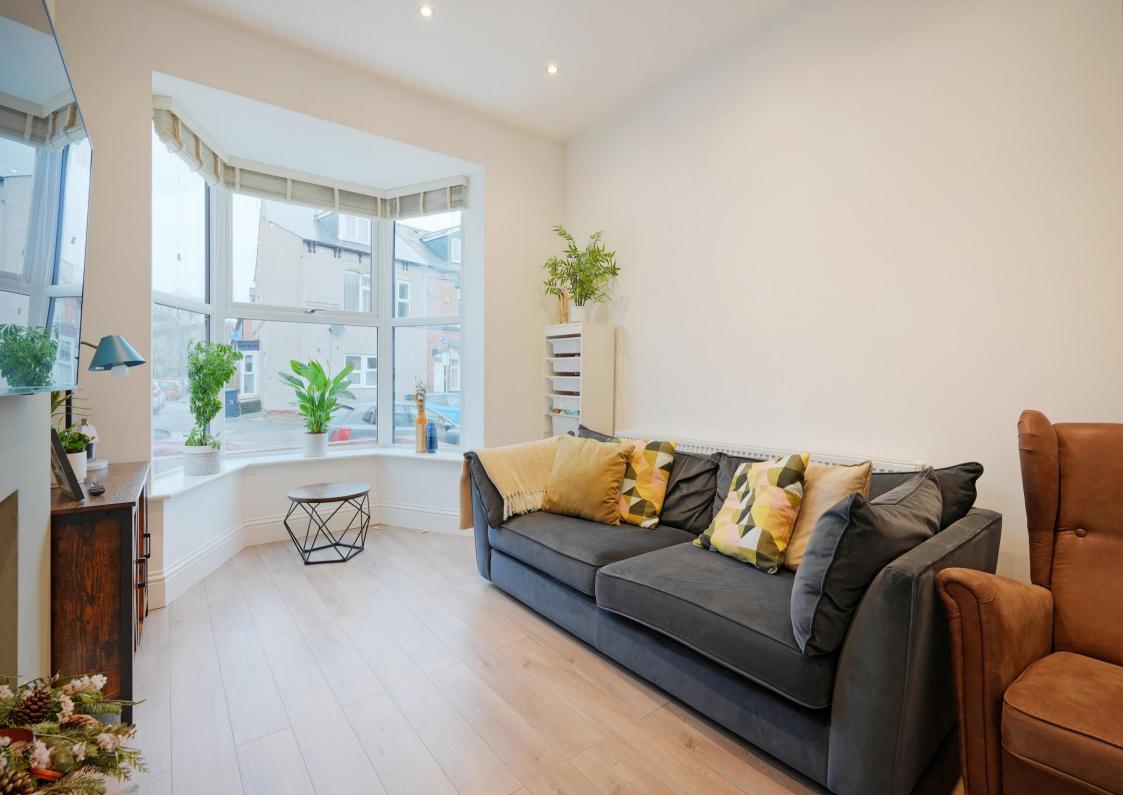

## Guide Price £300,000 - £320,000

Within walking distance of Eccelsall Road and Endcliffe Park is an attractive 3-bedroom, bay fronted terraced family home. Spacious, light and airy accommodation arranged over 3 levels which benefitted from a complete refurbishment in 2021. Stylishly presented with modern interior and south facing enclosed rear courtyard. Ideal for first time buyers. A side entrance opens into a dual aspect, generously proportioned flexible living space. A cosy bay fronted lounge is presented in neutral tones with fire inset, stone hearth and laminate flooring which runs through a dining area and into the off-shot kitchen. Fitted with a range of sleek, modern units topped with marble effect worktops and a range of integrated appliances. Providing rear door access to the enclosed courtyard. The first floor features 2 bedrooms, styled in a neutral palette, with larger sized bedroom complemented by generous walk in storage, complete with a separate shower room. Stairs rise to create a further spacious double bedroom featuring a modern ensuite bathroom, Velux window and providing access to the eaves which are fully boarded, ideal for storage. Externally a communal passage and secure gate lead to a south facing enclosed rear courtyard, designed with attractive stone, fencing and garden shed. Stalker Lees Road is situated off Ecclesall Road, so well-served by shops, cafes, and restaurants, as well as having local schools, the Botanical Gardens, other recreational facilities, public transport, and access links to the city centre, hospitals, universities, train station, and the Peak District.