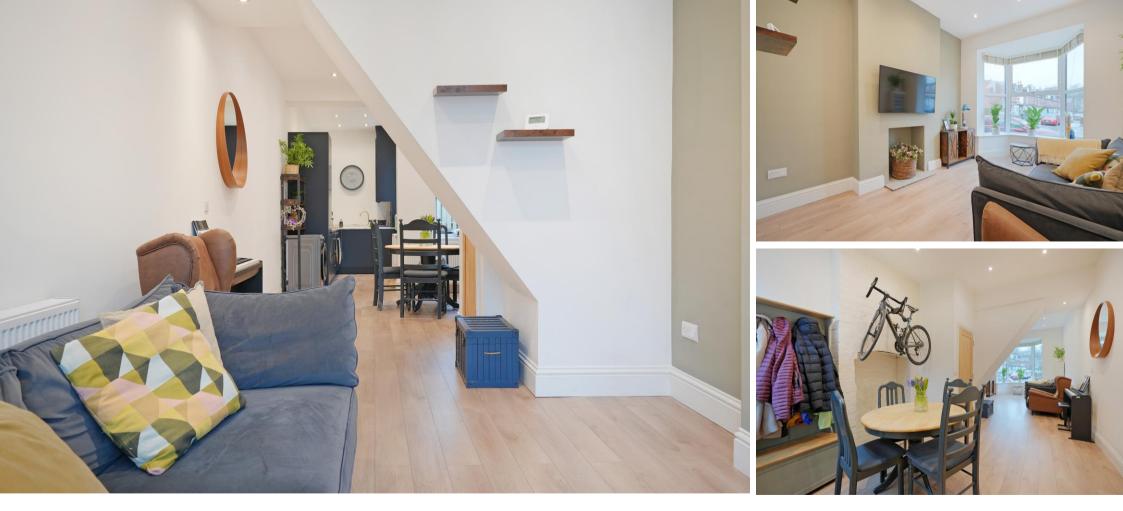

## Guide Price £300,000 - £320,000

Within walking distance of Eccelsall Road and Endcliffe Park is an attractive 3-bedroom, bay fronted terraced family home. Spacious, light and airy accommodation arranged over 3 levels which benefitted from a complete refurbishment in 2021. Stylishly presented with modern interior and south facing enclosed rear courtyard. Ideal for first time buyers. A side entrance opens into a dual aspect, generously proportioned flexible living space. A cosy bay fronted lounge is presented in neutral tones with fire inset, stone hearth and laminate flooring which runs through a dining area and into the off-shot kitchen. Fitted with a range of sleek, modern units topped with marble effect worktops and a range of integrated appliances. Providing rear door access to the enclosed courtyard. The first floor features 2 bedrooms, styled in a neutral palette, with larger sized bedroom complemented by generous walk in storage, complete with a separate shower room. Stairs rise to create a further spacious double bedroom featuring a modern ensuite bathroom, Velux window and providing access to the eaves which are fully boarded, ideal for storage. Externally a communal passage and secure gate lead to a south facing enclosed rear courtyard, designed with attractive stone, fencing and garden shed. Stalker Lees Road is situated off Ecclesall Road, so well-served by shops, cafes, and restaurants, as well as having local schools, the Botanical Gardens, other recreational facilities, public transport, and access links to the city centre, hospitals, universities, train station, and the Peak District.