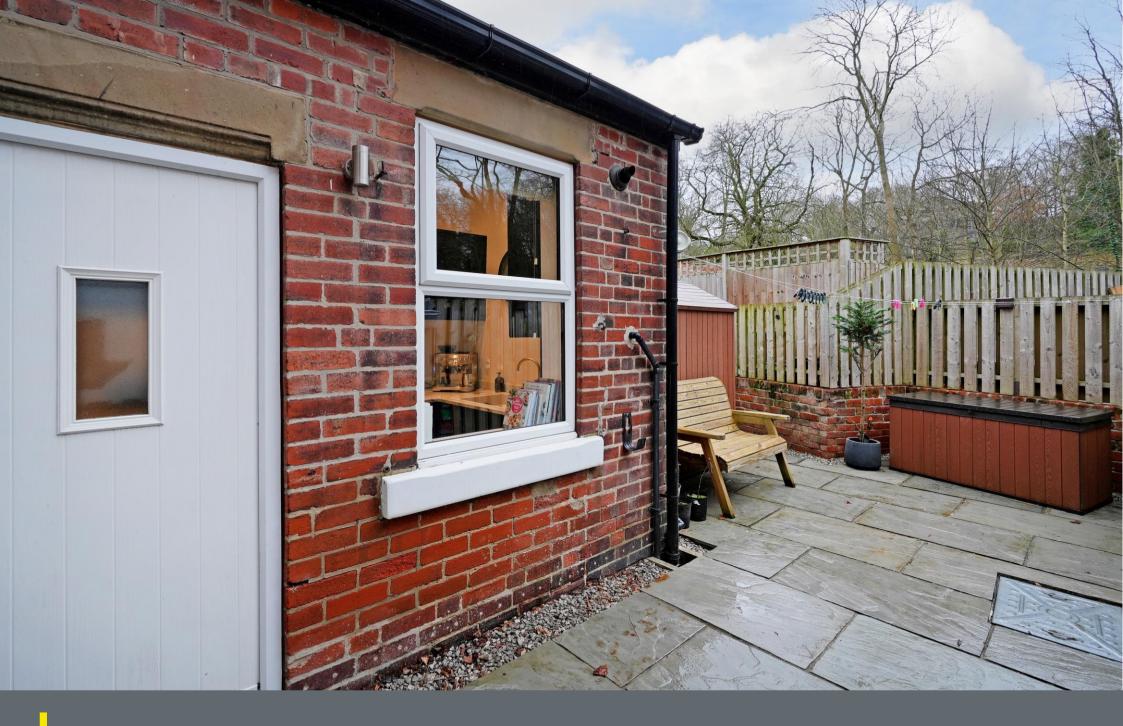

## Guide Price £300,000 - £320,000

Within walking distance of Eccelsall Road and Endcliffe Park is an attractive 3-bedroom, bay fronted terraced family home. Spacious, light and airy accommodation arranged over 3 levels which benefitted from a complete refurbishment in 2021. Stylishly presented with modern interior and south facing enclosed rear courtyard. Ideal for first time buyers. A side entrance opens into a dual aspect, generously proportioned flexible living space. A cosy bay fronted lounge is presented in neutral tones with fire inset, stone hearth and laminate flooring which runs through a dining area and into the off-shot kitchen. Fitted with a range of sleek, modern units topped with marble effect worktops and a range of integrated appliances. Providing rear door access to the enclosed courtyard. The first floor features 2 bedrooms, styled in a neutral palette, with larger sized bedroom complemented by generous walk in storage, complete with a separate shower room. Stairs rise to create a further spacious double bedroom featuring a modern ensuite bathroom, Velux window and providing access to the eaves which are fully boarded, ideal for storage. Externally a communal passage and secure gate lead to a south facing enclosed rear courtyard, designed with attractive stone, fencing and garden shed. Stalker Lees Road is situated off Ecclesall Road, so well-served by shops, cafes, and restaurants, as well as having local schools, the Botanical Gardens, other recreational facilities, public transport, and access links to the city centre, hospitals, universities, train station, and the Peak District.