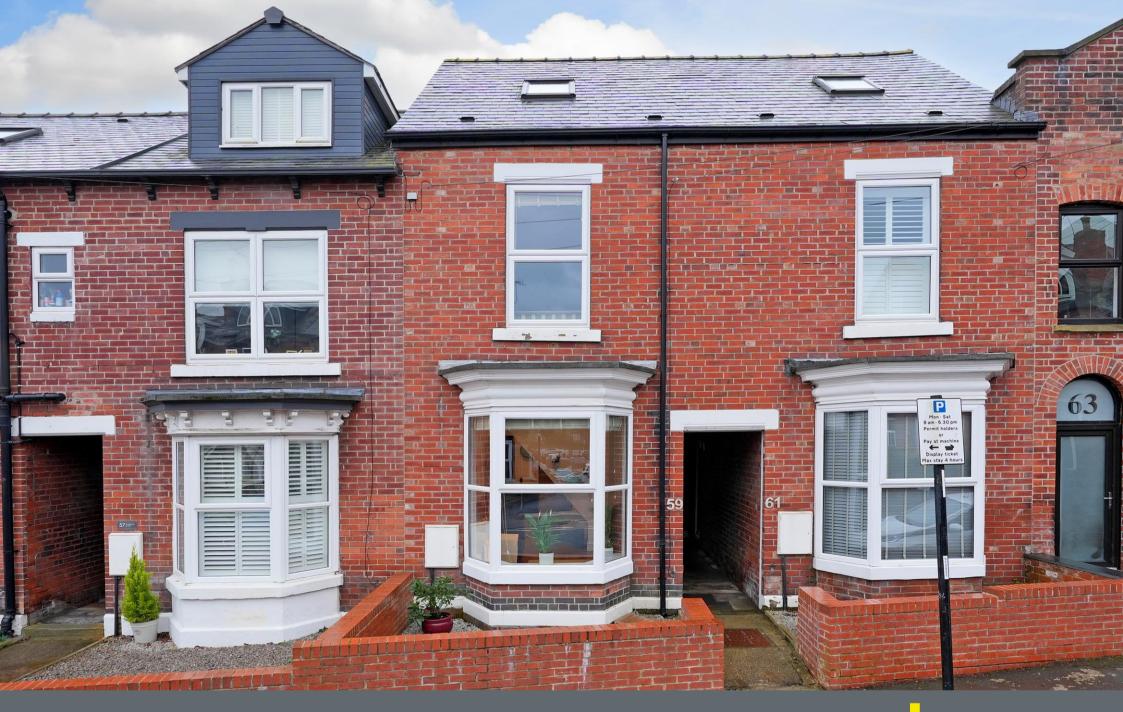

## 59 Stalker Lees Road

Sharrow • Sheffield • S11 8NP

## Guide Price £300,000 - £320,000

Within walking distance of Eccelsall Road and Endcliffe Park is an attractive 3-bedroom, bay fronted terraced family home. Spacious, light and airy accommodation arranged over 3 levels which benefitted from a complete refurbishment in 2021. Stylishly presented with modern interior and south facing enclosed rear courtyard. Ideal for first time buyers. A side entrance opens into a dual aspect, generously proportioned flexible living space. A cosy bay fronted lounge is presented in neutral tones with fire inset, stone hearth and laminate flooring which runs through a dining area and into the off-shot kitchen. Fitted with a range of sleek, modern units topped with marble effect worktops and a range of integrated appliances. Providing rear door access to the enclosed courtyard. The first floor features 2 bedrooms, styled in a neutral palette, with larger sized bedroom complemented by generous walk in storage, complete with a separate shower room. Stairs rise to create a further spacious double bedroom featuring a modern ensuite bathroom, Velux window and providing access to the eaves which are fully boarded, ideal for storage. Externally a communal passage and secure gate lead to a south facing enclosed rear courtyard, designed with attractive stone, fencing and garden shed. Stalker Lees Road is situated off Ecclesall Road, so well-served by shops, cafes, and restaurants, as well as having local schools, the Botanical Gardens, other recreational facilities, public transport, and access links to the city centre, hospitals, universities, train station, and the Peak District.

- Attractive Bay Fronted Terrace
- Sought After Location in Sharrow, S11
- Walking Distance of Ecclesall Road
- Close to Endcliffe Park
- 3 Bedrooms & 2 Bathrooms

- Fully Refurbished in 2021
- Stylishly Presented Over 3 Floors
- South Facing Enclosed Rear Courtyard.
- Freehold
- Council Tax Band B, EPC Rating C