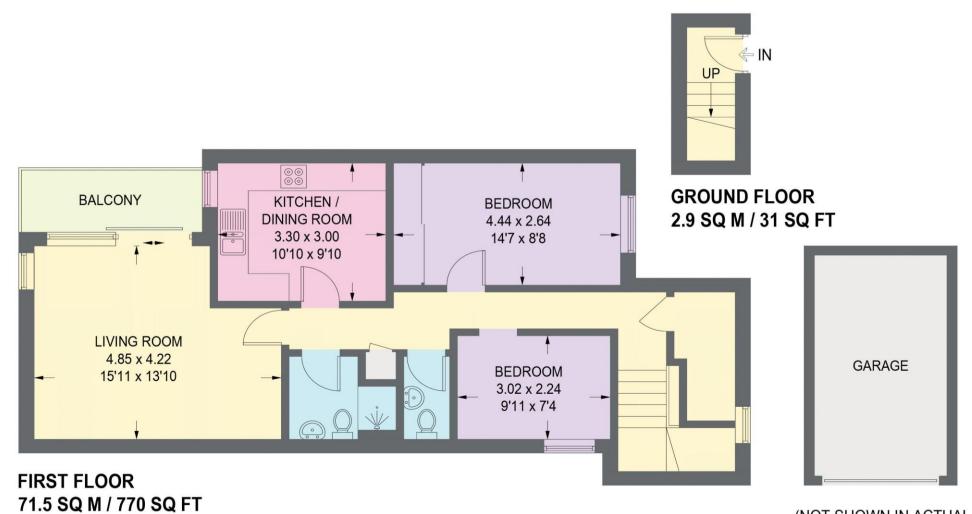

## **10 THE LODGE**

APPROXIMATE GROSS INTERNAL AREA = 74.4 SQ M / 801 SQ FT (EXCLUDING GARAGE)

(NOT SHOWN IN ACTUAL LOCATION / ORIENTATION)

Illustration for identification purposes only, measurements are approximate, not to scale.