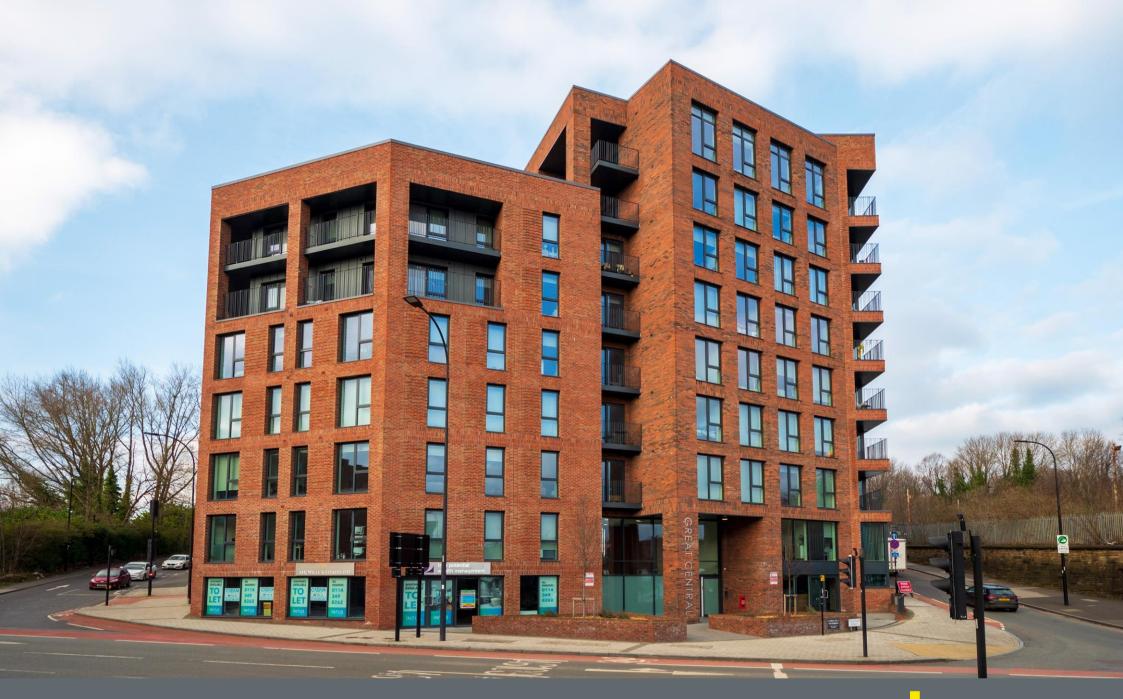

## Great Central, Apartment 119

2 Chatham Street • Sheffield • S3 8FH

Guide Price £160,000 - £170,000

Superb 2 double bedroom sixth floor apartment offering fabulous far reaching views towards the city. Located in a recent development in Kelham, S3, offering open plan living and modern interior. Stylishly presented throughout featuring a south facing balcony, modern fitted kitchen, contemporary bathroom and good-sized bedrooms. A superb apartment within walking distance of Kelham Island and Sheffield city centre. A secure communal, intercom entrance with stairs or lift provides access to a private entrance on the sixth floor. The apartment opens into an inner hallway featuring utility cupboard housing the water tank and plumbing for a washing machine. Stylishly presented flexible open plan living space is complemented by generous windows and sliding doors onto a generous decked balcony which provides panoramic views towards the city centre. The kitchen is fitted with modern grey units, contrasting worktops and integrated appliances including Zanussi oven, electric hob, dishwasher, fridge freezer and extractor. There are 2 light and airy double bedrooms, presented in a fresh, modern palette. A separate fully tiled bathroom is equipped with 3-piece white suite, overhead shower and heated towel rail. Great Central will be of interest to both owner-occupiers and property investors wanting to take advantage of everything on offer in Kelham Island; a prospering, fashionable area with an array of bars, restaurants and coffee shops, whilst also providing access to the city centre, hospitals and the universities.