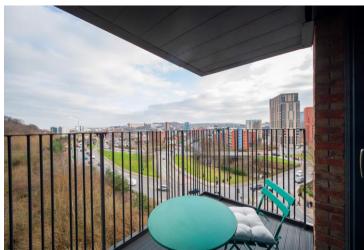

## Great Central, Apartment 119

2 Chatham Street • Sheffield • S3 8FH

Guide Price £160,000 - £170,000

Superb 2 double bedroom sixth floor apartment offering fabulous far reaching views towards the city. Located in a recent development in Kelham, S3, offering open plan living and modern interior. Stylishly presented throughout featuring a south facing balcony, modern fitted kitchen, contemporary bathroom and good-sized bedrooms. A superb apartment within walking distance of Kelham Island and Sheffield city centre. A secure communal, intercom entrance with stairs or lift provides access to a private entrance on the sixth floor. The apartment opens into an inner hallway featuring utility cupboard housing the water tank and plumbing for a washing machine. Stylishly presented flexible open plan living space is complemented by generous windows and sliding doors onto a generous decked balcony which provides panoramic views towards the city centre. The kitchen is fitted with modern grey units, contrasting worktops and integrated appliances including Zanussi oven, electric hob, dishwasher, fridge freezer and extractor. There are 2 light and airy double bedrooms, presented in a fresh, modern palette. A separate fully tiled bathroom is equipped with 3-piece white suite, overhead shower and heated towel rail. Great Central will be of interest to both owner-occupiers and property investors wanting to take advantage of everything on offer in Kelham Island; a prospering, fashionable area with an array of bars, restaurants and coffee shops, whilst also providing access to the city centre, hospitals and the universities.

- Stunning Apartment in Kelham, S3
- Sixth Floor with South Facing Balcony
- 2 Double Bedrooms
- Flexible Open Plan Living Area
- Modern Kitchen with Integrated Appliances

- Stylish Bathroom
- Stunning City Skyline Views
- Leasehold 250 years from 01/01/2019 £250pa
- Service Charge £1600pa EMS solutions
- Council Tax Band C, EPC Rating B