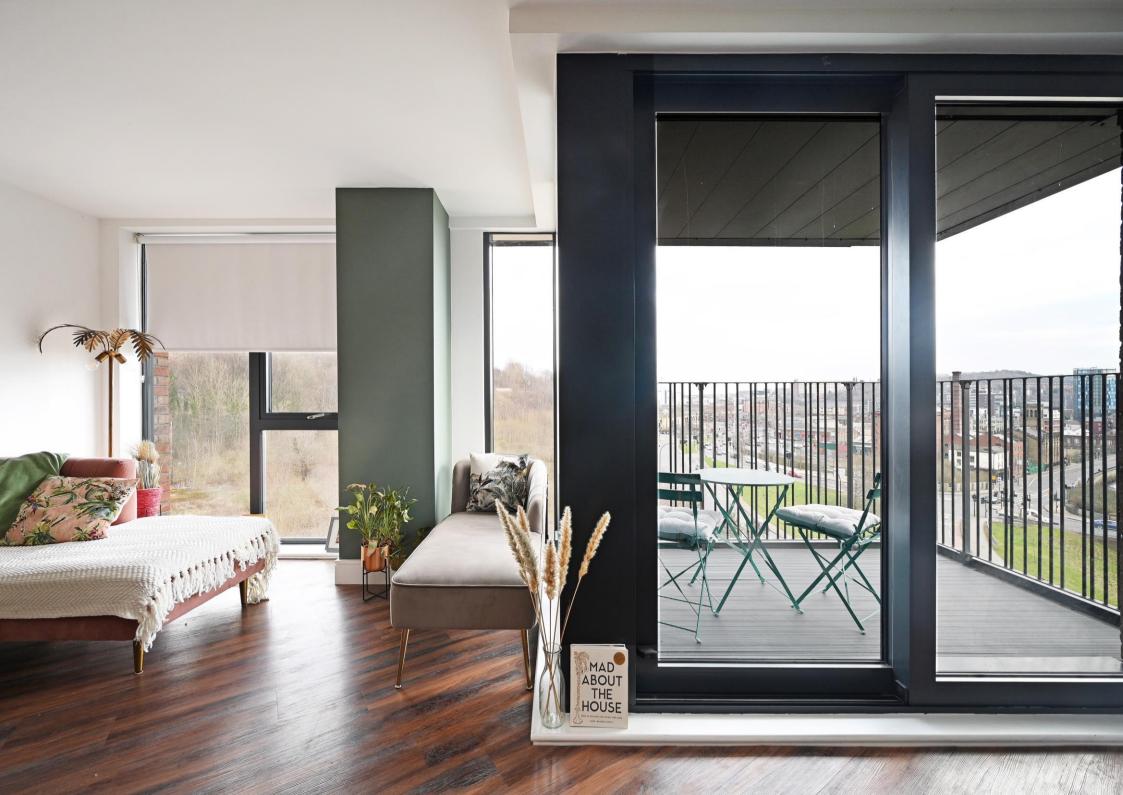

## Great Central, Apartment 119

2 Chatham Street • Sheffield • S3 8FH

Guide Price £160,000 - £170,000

Superb 2 double bedroom sixth floor apartment offering fabulous far reaching views towards the city. Located in a recent development in Kelham, S3, offering open plan living and modern interior. Stylishly presented throughout featuring a south facing balcony, modern fitted kitchen, contemporary bathroom and good-sized bedrooms. A superb apartment within walking distance of Kelham Island and Sheffield city centre. A secure communal, intercom entrance with stairs or lift provides access to a private entrance on the sixth floor. The apartment opens into an inner hallway featuring utility cupboard housing the water tank and plumbing for a washing machine. Stylishly presented flexible open plan living space is complemented by generous windows and sliding doors onto a generous decked balcony which provides panoramic views towards the city centre. The kitchen is fitted with modern grey units, contrasting worktops and integrated appliances including Zanussi oven, electric hob, dishwasher, fridge freezer and extractor. There are 2 light and airy double bedrooms, presented in a fresh, modern palette. A separate fully tiled bathroom is equipped with 3-piece white suite, overhead shower and heated towel rail. Great Central will be of interest to both owner-occupiers and property investors wanting to take advantage of everything on offer in Kelham Island; a prospering, fashionable area with an array of bars, restaurants and coffee shops, whilst also providing access to the city centre, hospitals and the universities.

- Stunning Apartment in Kelham, S3
- Sixth Floor with South Facing Balcony
- 2 Double Bedrooms
- Flexible Open Plan Living Area
- Modern Kitchen with Integrated Appliances

- Stylish Bathroom
- Stunning City Skyline Views
- Leasehold 250 years from 01/01/2019 £250pa
- Service Charge £1600pa EMS solutions
- Council Tax Band C, EPC Rating B