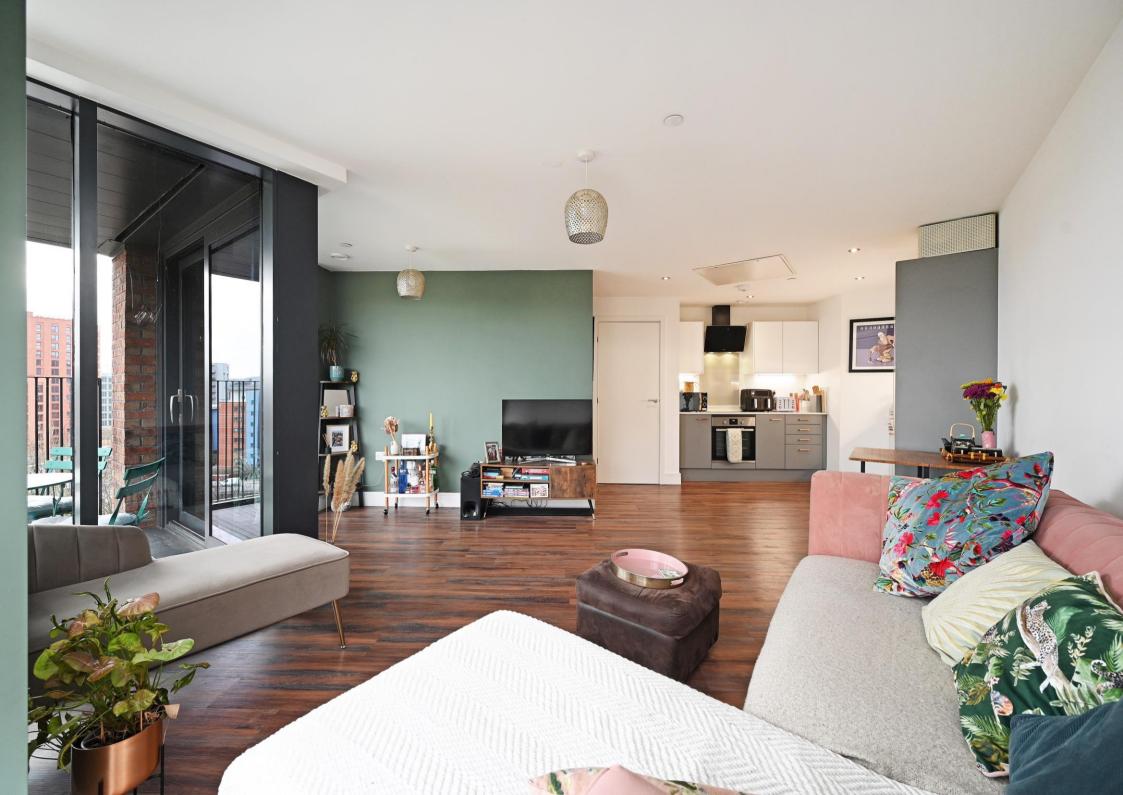

## Great Central, Apartment 119

2 Chatham Street • Sheffield • S3 8FH

Guide Price £160,000 - £170,000

Superb 2 double bedroom sixth floor apartment offering fabulous far reaching views towards the city. Located in a recent development in Kelham, S3, offering open plan living and modern interior. Stylishly presented throughout featuring a south facing balcony, modern fitted kitchen, contemporary bathroom and good-sized bedrooms. A superb apartment within walking distance of Kelham Island and Sheffield city centre. A secure communal, intercom entrance with stairs or lift provides access to a private entrance on the sixth floor. The apartment opens into an inner hallway featuring utility cupboard housing the water tank and plumbing for a washing machine. Stylishly presented flexible open plan living space is complemented by generous windows and sliding doors onto a generous decked balcony which provides panoramic views towards the city centre. The kitchen is fitted with modern grey units, contrasting worktops and integrated appliances including Zanussi oven, electric hob, dishwasher, fridge freezer and extractor. There are 2 light and airy double bedrooms, presented in a fresh, modern palette. A separate fully tiled bathroom is equipped with 3-piece white suite, overhead shower and heated towel rail. Great Central will be of interest to both owner-occupiers and property investors wanting to take advantage of everything on offer in Kelham Island; a prospering, fashionable area with an array of bars, restaurants and coffee shops, whilst also providing access to the city centre, hospitals and the universities.

- Stunning Apartment in Kelham, S3
- Sixth Floor with South Facing Balcony
- 2 Double Bedrooms
- Flexible Open Plan Living Area
- Modern Kitchen with Integrated Appliances

- Stylish Bathroom
- Stunning City Skyline Views
- Leasehold 250 years from 01/01/2019 £250pa
- Service Charge £1600pa EMS solutions
- Council Tax Band C, EPC Rating B