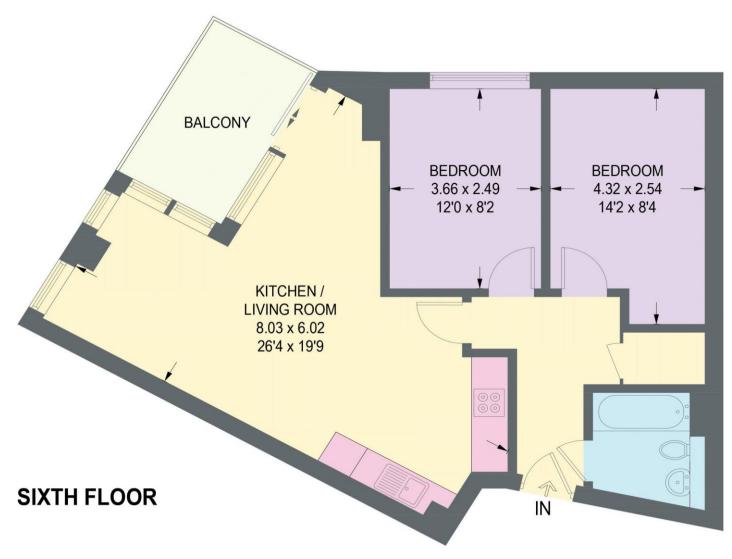

## 119 GREAT CENTRAL

APPROXIMATE GROSS INTERNAL AREA 61.5 SQ M / 662 SQ FT

Illustration for identification purposes only, measurements are approximate, not to scale.