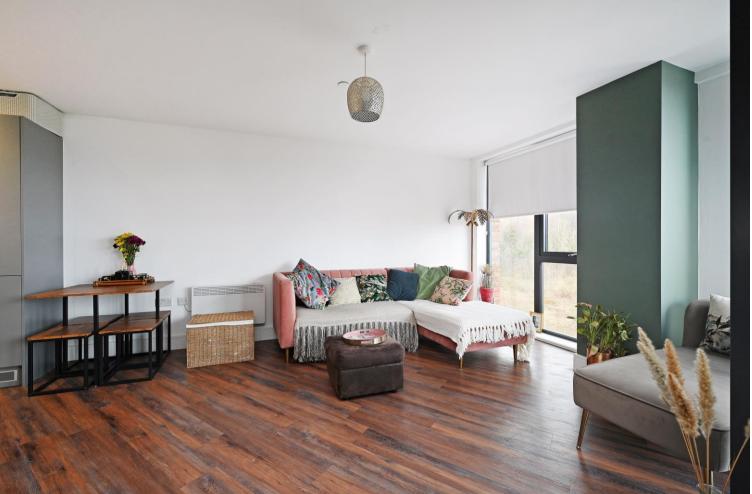

## Great Central, Apartment 119

2 Chatham Street • Sheffield • S3 8FH

Guide Price £160,000 - £170,000

Superb 2 double bedroom sixth floor apartment offering fabulous far reaching views towards the city. Located in a recent development in Kelham, S3, offering open plan living and modern interior. Stylishly presented throughout featuring a south facing balcony, modern fitted kitchen, contemporary bathroom and good-sized bedrooms. A superb apartment within walking distance of Kelham Island and Sheffield city centre. A secure communal, intercom entrance with stairs or lift provides access to a private entrance on the sixth floor. The apartment opens into an inner hallway featuring utility cupboard housing the water tank and plumbing for a washing machine. Stylishly presented flexible open plan living space is complemented by generous windows and sliding doors onto a generous decked balcony which provides panoramic views towards the city centre. The kitchen is fitted with modern grey units, contrasting worktops and integrated appliances including Zanussi oven, electric hob, dishwasher, fridge freezer and extractor. There are 2 light and airy double bedrooms, presented in a fresh, modern palette. A separate fully tiled bathroom is equipped with 3-piece white suite, overhead shower and heated towel rail. Great Central will be of interest to both owner-occupiers and property investors wanting to take advantage of everything on offer in Kelham Island; a prospering, fashionable area with an array of bars, restaurants and coffee shops, whilst also providing access to the city centre, hospitals and the universities.

- Stunning Apartment in Kelham, S3
- Sixth Floor with South Facing Balcony
- 2 Double Bedrooms
- Flexible Open Plan Living Area
- Modern Kitchen with Integrated Appliances

- Stylish Bathroom
- Stunning City Skyline Views
- Leasehold 250 years from 01/01/2019 £250pa
- Service Charge £1600pa EMS solutions
- Council Tax Band C, EPC Rating B