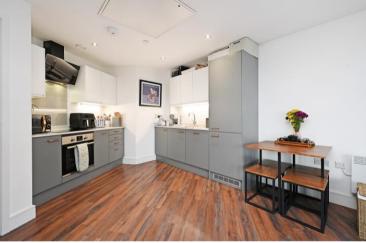

## Great Central, Apartment 119

2 Chatham Street • Sheffield • S3 8FH

Guide Price £160,000 - £170,000

Superb 2 double bedroom sixth floor apartment offering fabulous far reaching views towards the city. Located in a recent development in Kelham, S3, offering open plan living and modern interior. Stylishly presented throughout featuring a south facing balcony, modern fitted kitchen, contemporary bathroom and good-sized bedrooms. A superb apartment within walking distance of Kelham Island and Sheffield city centre. A secure communal, intercom entrance with stairs or lift provides access to a private entrance on the sixth floor. The apartment opens into an inner hallway featuring utility cupboard housing the water tank and plumbing for a washing machine. Stylishly presented flexible open plan living space is complemented by generous windows and sliding doors onto a generous decked balcony which provides panoramic views towards the city centre. The kitchen is fitted with modern grey units, contrasting worktops and integrated appliances including Zanussi oven, electric hob, dishwasher, fridge freezer and extractor. There are 2 light and airy double bedrooms, presented in a fresh, modern palette. A separate fully tiled bathroom is equipped with 3-piece white suite, overhead shower and heated towel rail. Great Central will be of interest to both owner-occupiers and property investors wanting to take advantage of everything on offer in Kelham Island; a prospering, fashionable area with an array of bars, restaurants and coffee shops, whilst also providing access to the city centre, hospitals and the universities.