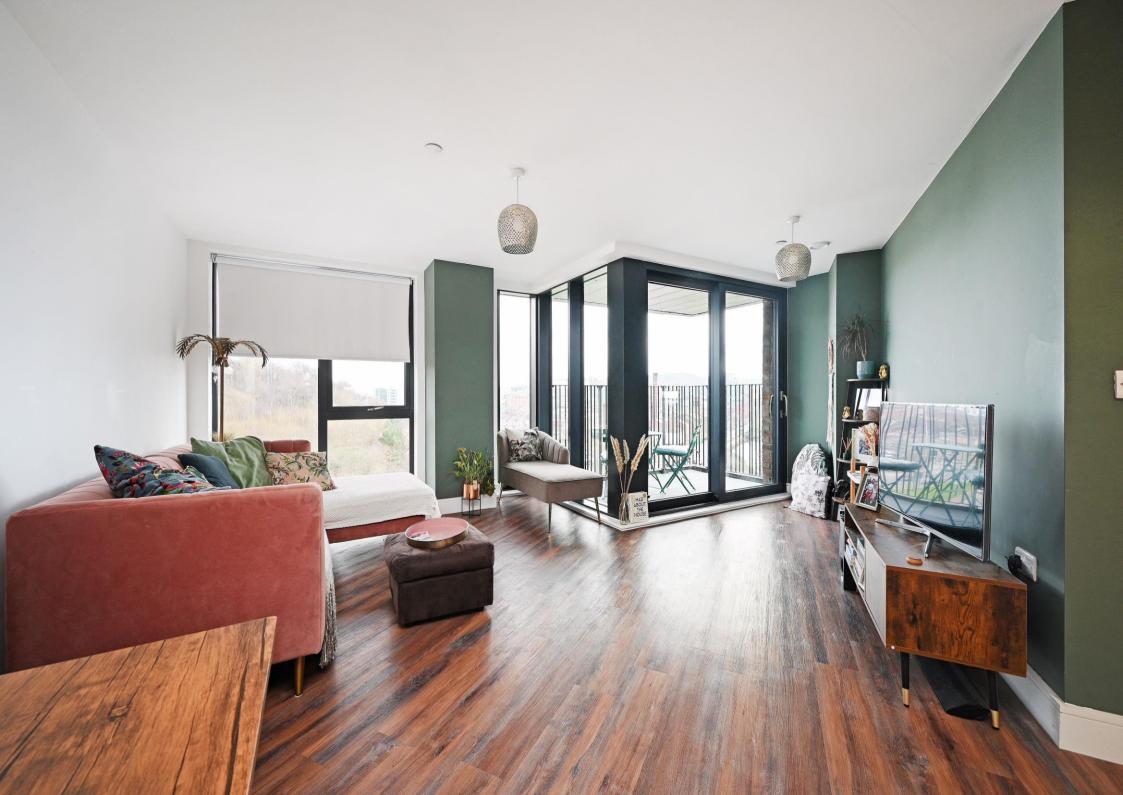

## Great Central, Apartment 119

2 Chatham Street • Sheffield • S3 8FH

Guide Price £160,000 - £170,000

Superb 2 double bedroom sixth floor apartment offering fabulous far reaching views towards the city. Located in a recent development in Kelham, S3, offering open plan living and modern interior. Stylishly presented throughout featuring a south facing balcony, modern fitted kitchen, contemporary bathroom and good-sized bedrooms. A superb apartment within walking distance of Kelham Island and Sheffield city centre. A secure communal, intercom entrance with stairs or lift provides access to a private entrance on the sixth floor. The apartment opens into an inner hallway featuring utility cupboard housing the water tank and plumbing for a washing machine. Stylishly presented flexible open plan living space is complemented by generous windows and sliding doors onto a generous decked balcony which provides panoramic views towards the city centre. The kitchen is fitted with modern grey units, contrasting worktops and integrated appliances including Zanussi oven, electric hob, dishwasher, fridge freezer and extractor. There are 2 light and airy double bedrooms, presented in a fresh, modern palette. A separate fully tiled bathroom is equipped with 3-piece white suite, overhead shower and heated towel rail. Great Central will be of interest to both owner-occupiers and property investors wanting to take advantage of everything on offer in Kelham Island; a prospering, fashionable area with an array of bars, restaurants and coffee shops, whilst also providing access to the city centre, hospitals and the universities.

- Stunning Apartment in Kelham, S3
- Sixth Floor with South Facing Balcony
- 2 Double Bedrooms
- Flexible Open Plan Living Area
- Modern Kitchen with Integrated Appliances

- Stylish Bathroom
- Stunning City Skyline Views
- Leasehold 250 years from 01/01/2019 £250pa
- Service Charge £1600pa EMS solutions
- Council Tax Band C, EPC Rating B