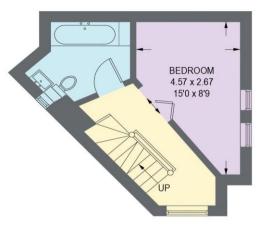

## 18 ST. AIDANS ROAD

APPROXIMATE GROSS INTERNAL AREA = 84.5 SQ M / 909 SQ FT

LOWER GROUND FLOOR 20.6 SQ M / 222 SQ FT

GROUND FLOOR 24.0 SQ M / 258 SQ FT

FIRST FLOOR 22.2 SQ M / 239 SQ FT

SECOND FLOOR 17.7 SQ M / 190 SQ FT

Illustration for identification purposes only, measurements are approximate, not to scale.