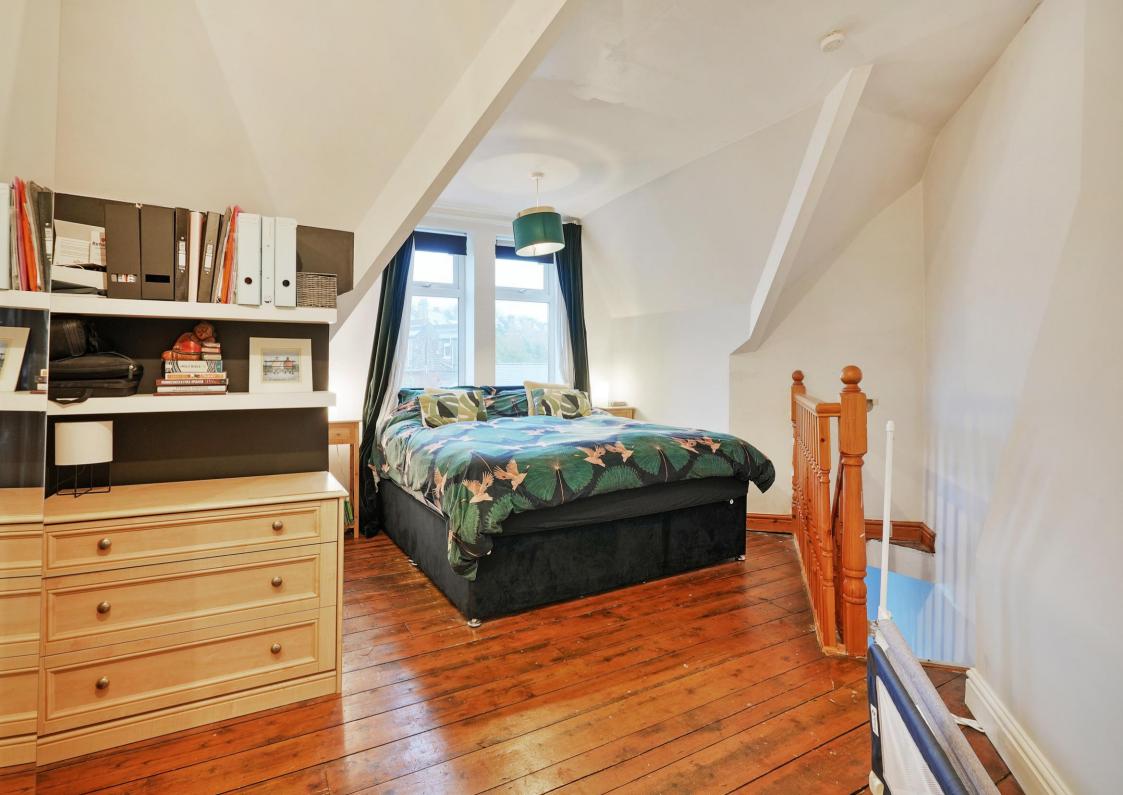

## 18 St Aidans Road

Sheffield • South Yorkshire • S2 2NG

Guide Price £180,000 - £190,000

Deceptively spacious 2 double bedroom 4 story 19th century townhouse occupying an enviable corner location offering fabulous far-reaching views. Within a short stroll of Norfolk Heritage Park this property offers generously proportioned accommodation styled with modern interior and enclosed south facing garden. Offered with no onward chain. The property enters through a composite door into a dual aspect spacious lounge offering superb city views and complemented by feature fireplace, presented in neutral tones. Stairs descend to the dining kitchen on the lower level fitted with a range of modern grey and navy shaker style units, topped with solid oak worktops, Belfast sink and integrated appliances. There is ample space for a family dining table. The first floor features a light and airy double bedroom, housing the combination boiler, complete with 2 front facing windows and column radiator. The family bathroom is equipped with modern white suite, rainfall shower and finished with stylish tiling. Stairs rise to the top level taking full advantage of the views, creating a further double bedroom with dressing area. Externally a gate and established hedging create privacy for an enclosed garden, providing a private out door space to relax. St. Aidans Road is a very popular road close to Norfolk Heritage Park, ideally placed for local shops and amenities, providing easy transport links to the city centre, universities, hospitals.