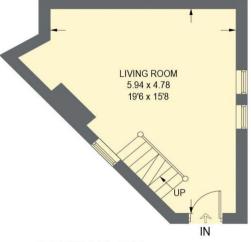

## 18 ST. AIDANS ROAD

APPROXIMATE GROSS INTERNAL AREA = 84.5 SQ M / 909 SQ FT

LOWER GROUND FLOOR 20.6 SQ M / 222 SQ FT

GROUND FLOOR 24.0 SQ M / 258 SQ FT

FIRST FLOOR 22.2 SQ M / 239 SQ FT

SECOND FLOOR 17.7 SQ M / 190 SQ FT

Illustration for identification purposes only, measurements are approximate, not to scale.