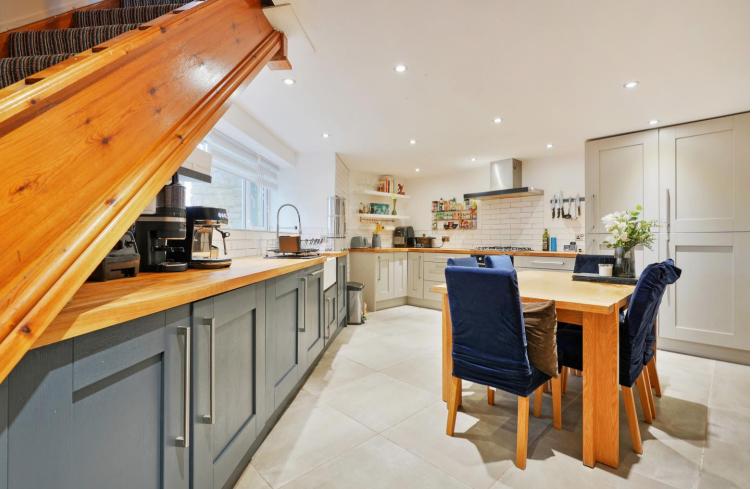

## 18 St Aidans Road

Sheffield • South Yorkshire • S2 2NG

Guide Price £180,000 - £190,000

Deceptively spacious 2 double bedroom 4 story 19th century townhouse occupying an enviable corner location offering fabulous far-reaching views. Within a short stroll of Norfolk Heritage Park this property offers generously proportioned accommodation styled with modern interior and enclosed south facing garden. Offered with no onward chain. The property enters through a composite door into a dual aspect spacious lounge offering superb city views and complemented by feature fireplace, presented in neutral tones. Stairs descend to the dining kitchen on the lower level fitted with a range of modern grey and navy shaker style units, topped with solid oak worktops, Belfast sink and integrated appliances. There is ample space for a family dining table. The first floor features a light and airy double bedroom, housing the combination boiler, complete with 2 front facing windows and column radiator. The family bathroom is equipped with modern white suite, rainfall shower and finished with stylish tiling. Stairs rise to the top level taking full advantage of the views, creating a further double bedroom with dressing area. Externally a gate and established hedging create privacy for an enclosed garden, providing a private out door space to relax. St. Aidans Road is a very popular road close to Norfolk Heritage Park, ideally placed for local shops and amenities, providing easy transport links to the city centre, universities, hospitals.