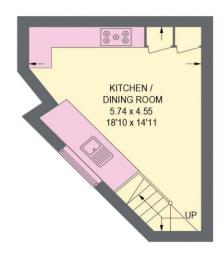

## 18 ST. AIDANS ROAD

APPROXIMATE GROSS INTERNAL AREA = 84.5 SQ M / 909 SQ FT

LOWER GROUND FLOOR 20.6 SQ M / 222 SQ FT

GROUND FLOOR 24.0 SQ M / 258 SQ FT

FIRST FLOOR 22.2 SQ M / 239 SQ FT

SECOND FLOOR 17.7 SQ M / 190 SQ FT

Illustration for identification purposes only, measurements are approximate, not to scale.