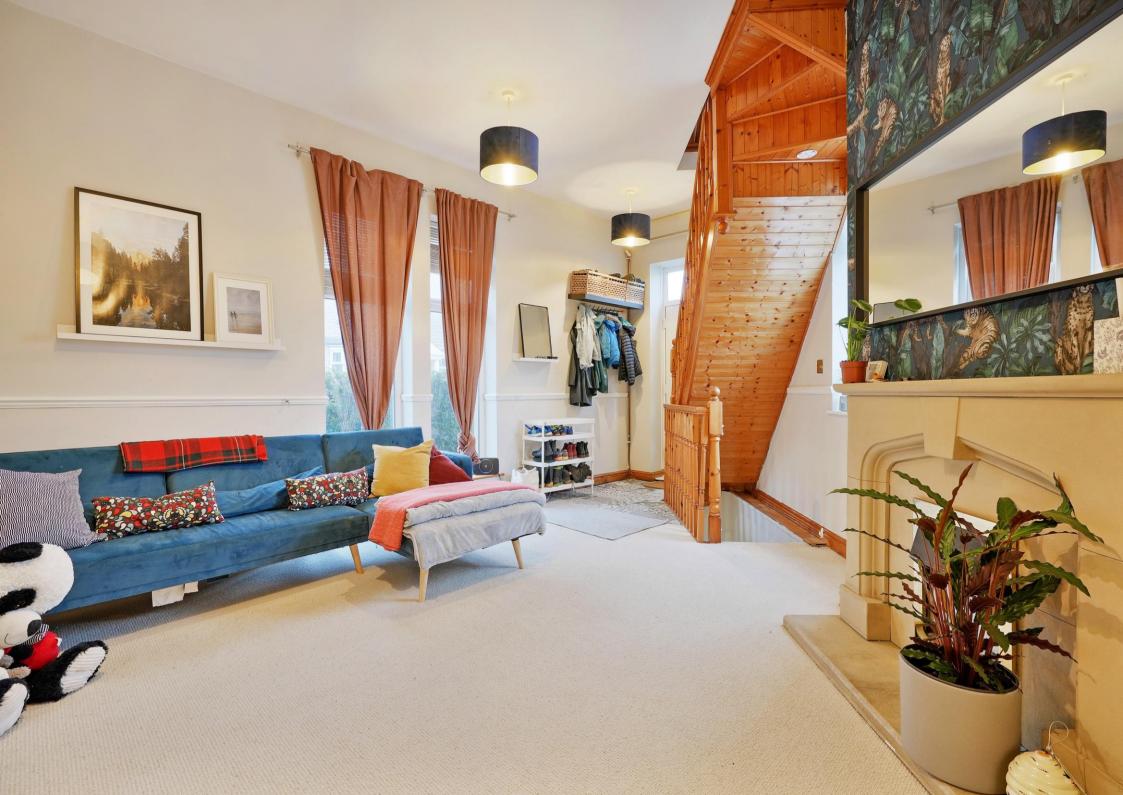

## 18 St Aidans Road

Sheffield • South Yorkshire • S2 2NG

Guide Price £180,000 - £190,000

Deceptively spacious 2 double bedroom 4 story 19th century townhouse occupying an enviable corner location offering fabulous far-reaching views. Within a short stroll of Norfolk Heritage Park this property offers generously proportioned accommodation styled with modern interior and enclosed south facing garden. Offered with no onward chain. The property enters through a composite door into a dual aspect spacious lounge offering superb city views and complemented by feature fireplace, presented in neutral tones. Stairs descend to the dining kitchen on the lower level fitted with a range of modern grey and navy shaker style units, topped with solid oak worktops, Belfast sink and integrated appliances. There is ample space for a family dining table. The first floor features a light and airy double bedroom, housing the combination boiler, complete with 2 front facing windows and column radiator. The family bathroom is equipped with modern white suite, rainfall shower and finished with stylish tiling. Stairs rise to the top level taking full advantage of the views, creating a further double bedroom with dressing area. Externally a gate and established hedging create privacy for an enclosed garden, providing a private out door space to relax. St. Aidans Road is a very popular road close to Norfolk Heritage Park, ideally placed for local shops and amenities, providing easy transport links to the city centre, universities, hospitals.