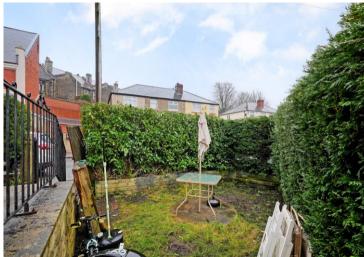

## 18 St Aidans Road

Sheffield • South Yorkshire • S2 2NG

Guide Price £180,000 - £190,000

Deceptively spacious 2 double bedroom 4 story 19th century townhouse occupying an enviable corner location offering fabulous far-reaching views. Within a short stroll of Norfolk Heritage Park this property offers generously proportioned accommodation styled with modern interior and enclosed south facing garden. Offered with no onward chain. The property enters through a composite door into a dual aspect spacious lounge offering superb city views and complemented by feature fireplace, presented in neutral tones. Stairs descend to the dining kitchen on the lower level fitted with a range of modern grey and navy shaker style units, topped with solid oak worktops, Belfast sink and integrated appliances. There is ample space for a family dining table. The first floor features a light and airy double bedroom, housing the combination boiler, complete with 2 front facing windows and column radiator. The family bathroom is equipped with modern white suite, rainfall shower and finished with stylish tiling. Stairs rise to the top level taking full advantage of the views, creating a further double bedroom with dressing area. Externally a gate and established hedging create privacy for an enclosed garden, providing a private out door space to relax. St. Aidans Road is a very popular road close to Norfolk Heritage Park, ideally placed for local shops and amenities, providing easy transport links to the city centre, universities, hospitals.