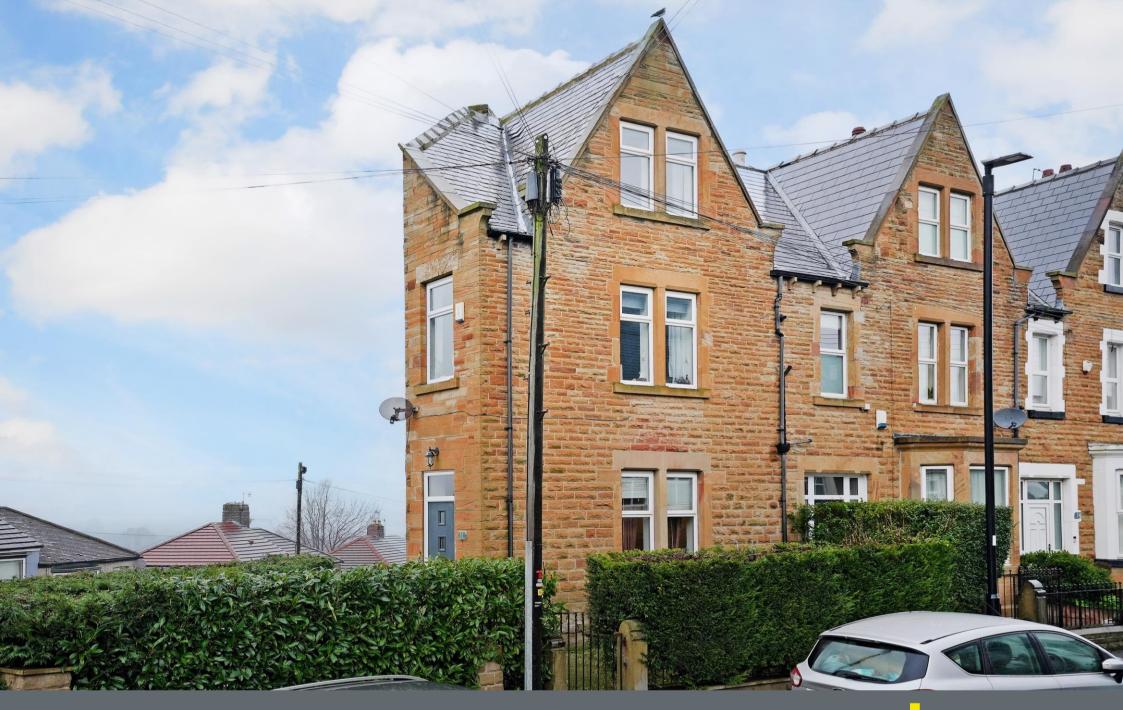

## 18 St Aidans Road

Sheffield • South Yorkshire • S2 2NG

Guide Price £180,000 - £190,000

Deceptively spacious 2 double bedroom 4 story 19th century townhouse occupying an enviable corner location offering fabulous far-reaching views. Within a short stroll of Norfolk Heritage Park this property offers generously proportioned accommodation styled with modern interior and enclosed south facing garden. Offered with no onward chain. The property enters through a composite door into a dual aspect spacious lounge offering superb city views and complemented by feature fireplace, presented in neutral tones. Stairs descend to the dining kitchen on the lower level fitted with a range of modern grey and navy shaker style units, topped with solid oak worktops, Belfast sink and integrated appliances. There is ample space for a family dining table. The first floor features a light and airy double bedroom, housing the combination boiler, complete with 2 front facing windows and column radiator. The family bathroom is equipped with modern white suite, rainfall shower and finished with stylish tiling. Stairs rise to the top level taking full advantage of the views, creating a further double bedroom with dressing area. Externally a gate and established hedging create privacy for an enclosed garden, providing a private out door space to relax. St. Aidans Road is a very popular road close to Norfolk Heritage Park, ideally placed for local shops and amenities, providing easy transport links to the city centre, universities, hospitals.