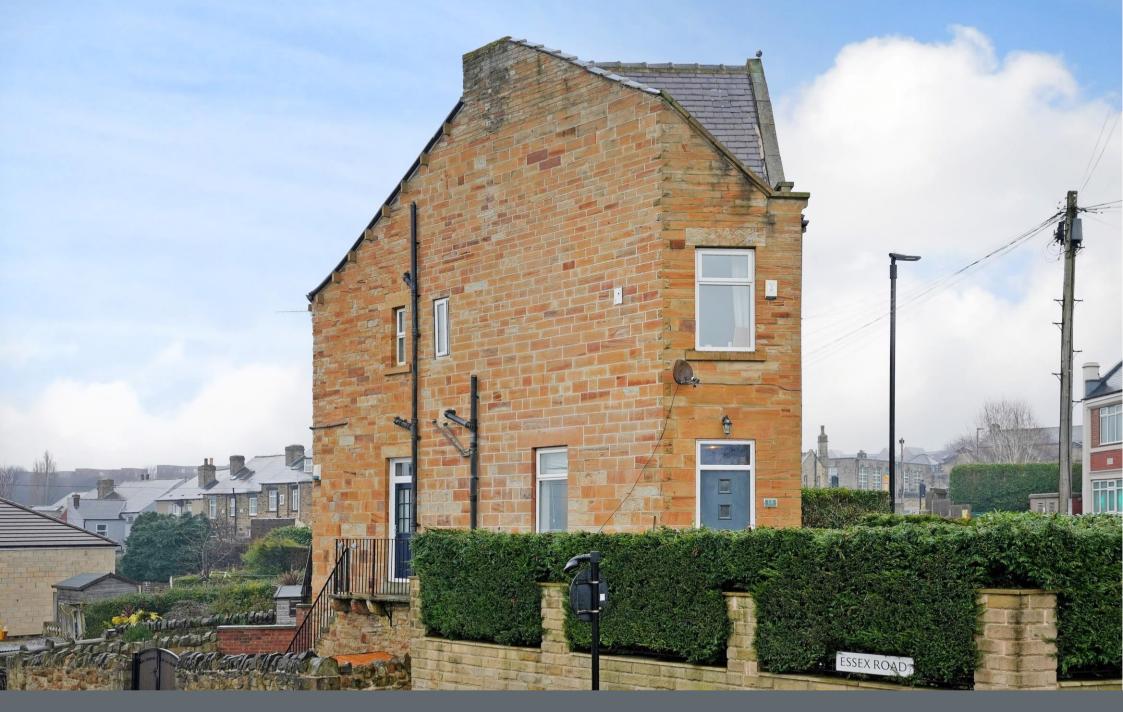

## 18 St Aidans Road

Sheffield • South Yorkshire • S2 2NG

Guide Price £180,000 - £190,000

Deceptively spacious 2 double bedroom 4 story 19th century townhouse occupying an enviable corner location offering fabulous far-reaching views. Within a short stroll of Norfolk Heritage Park this property offers generously proportioned accommodation styled with modern interior and enclosed south facing garden. Offered with no onward chain. The property enters through a composite door into a dual aspect spacious lounge offering superb city views and complemented by feature fireplace, presented in neutral tones. Stairs descend to the dining kitchen on the lower level fitted with a range of modern grey and navy shaker style units, topped with solid oak worktops, Belfast sink and integrated appliances. There is ample space for a family dining table. The first floor features a light and airy double bedroom, housing the combination boiler, complete with 2 front facing windows and column radiator. The family bathroom is equipped with modern white suite, rainfall shower and finished with stylish tiling. Stairs rise to the top level taking full advantage of the views, creating a further double bedroom with dressing area. Externally a gate and established hedging create privacy for an enclosed garden, providing a private out door space to relax. St. Aidans Road is a very popular road close to Norfolk Heritage Park, ideally placed for local shops and amenities, providing easy transport links to the city centre, universities, hospitals.