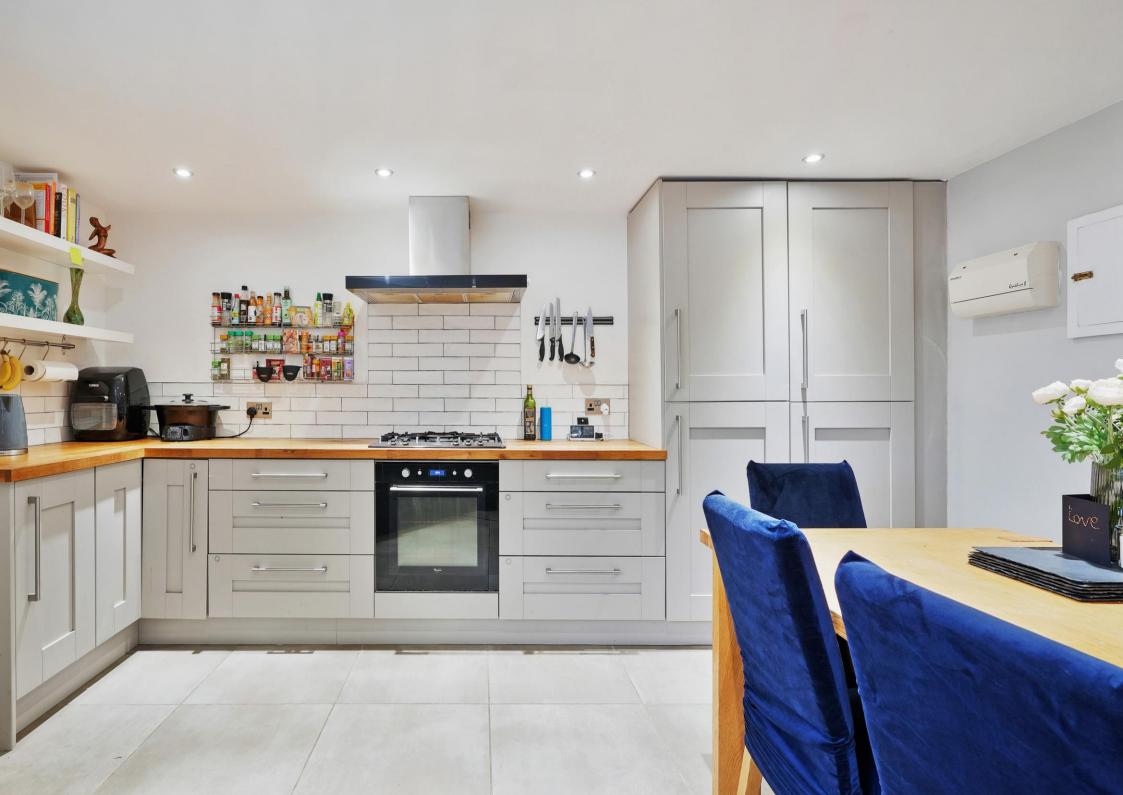

## 18 St Aidans Road

Sheffield • South Yorkshire • S2 2NG

Guide Price £180,000 - £190,000

Deceptively spacious 2 double bedroom 4 story 19th century townhouse occupying an enviable corner location offering fabulous far-reaching views. Within a short stroll of Norfolk Heritage Park this property offers generously proportioned accommodation styled with modern interior and enclosed south facing garden. Offered with no onward chain. The property enters through a composite door into a dual aspect spacious lounge offering superb city views and complemented by feature fireplace, presented in neutral tones. Stairs descend to the dining kitchen on the lower level fitted with a range of modern grey and navy shaker style units, topped with solid oak worktops, Belfast sink and integrated appliances. There is ample space for a family dining table. The first floor features a light and airy double bedroom, housing the combination boiler, complete with 2 front facing windows and column radiator. The family bathroom is equipped with modern white suite, rainfall shower and finished with stylish tiling. Stairs rise to the top level taking full advantage of the views, creating a further double bedroom with dressing area. Externally a gate and established hedging create privacy for an enclosed garden, providing a private out door space to relax. St. Aidans Road is a very popular road close to Norfolk Heritage Park, ideally placed for local shops and amenities, providing easy transport links to the city centre, universities, hospitals.