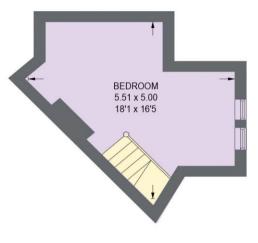

## 18 ST. AIDANS ROAD

APPROXIMATE GROSS INTERNAL AREA = 84.5 SQ M / 909 SQ FT

LOWER GROUND FLOOR 20.6 SQ M / 222 SQ FT

GROUND FLOOR 24.0 SQ M / 258 SQ FT

FIRST FLOOR 22.2 SQ M / 239 SQ FT

SECOND FLOOR 17.7 SQ M / 190 SQ FT

Illustration for identification purposes only, measurements are approximate, not to scale.