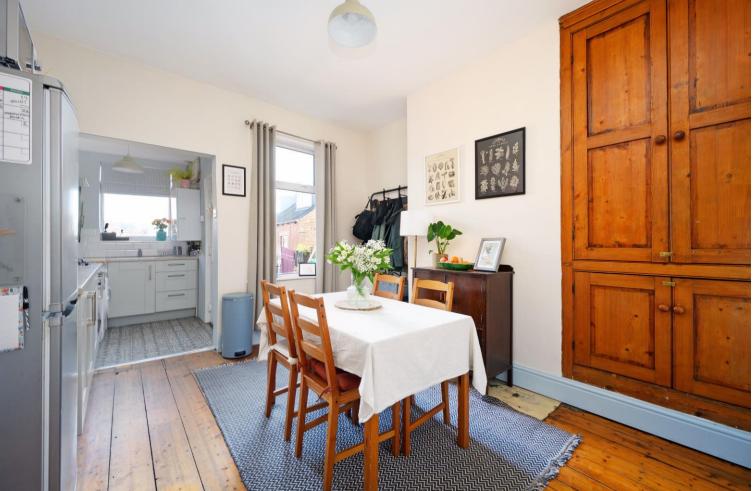

## 20 Hawksworth Road

Walkley • Sheffield • S6 2WG

Guide Price £215,000 - £230,000

A fabulous 3-bedroom brick terrace house in Walkley, beautifully presented, with an enclosed rear garden, and attractive views. Improved by the present owners to create a stylish, light, and airy interior over three floors. Features include an open plan dining room and off-shot kitchen with modern kitchen units, in-trend décor, period features, along with gas central heating run off a combination boiler, double-glazing, and a security alarm. The roof was re-covered before the current owners purchased the property. Carpets included. Freehold. On the ground floor there is a lovely front lounge, making a positive first impression. It has a cosy feel with a polished wood floor, a decorative fireplace with shelving to both alcoves, along with a panel effect wall opposite, and period features. The dining room has a light and airy feel, having a rear window with a lovely outlook. The dining room has a wood floor, floor-to-ceiling cupboards in one alcove, and an open plan design into the off-shot kitchen. The kitchen has a modern range of units, which extend along one wall into the dining area, finished with wood effect worktops and fashionable splash-back tiling. The floor in the off shot has a sympathetic tiled finish. Included within the sale in an integrated oven, gas hob, and extractor. The freestanding washing machine is also included in the sale. There is space for a fridge freezer. The kitchen has splendid views to the rear, a side door to the rear garden, and houses the Glow-Worm gas central heating combination boiler. A door from the dining room provides access to the storage cellar. On the first floor, there is a landing, two bedrooms, and a bathroom. The front bedroom is a double room with a Scandi feel, having a wood floor and white décor. An under-stair closet provides useful storage space. The rear bedroom is a single bedroom, beautifully presented, again with far reaching views. This would make a great office if working from home. The rear bedroom adjoins a fully tiled bathroom with a white suite, inclu