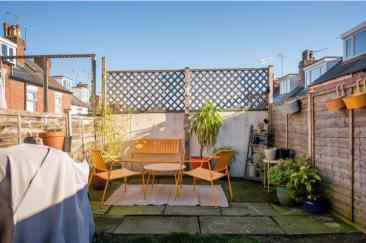

## 20 Hawksworth Road

Walkley • Sheffield • S6 2WG

Guide Price £215,000 - £230,000

A fabulous 3-bedroom brick terrace house in Walkley, beautifully presented, with an enclosed rear garden, and attractive views. Improved by the present owners to create a stylish, light, and airy interior over three floors. Features include an open plan dining room and off-shot kitchen with modern kitchen units, in-trend décor, period features, along with gas central heating run off a combination boiler, double-glazing, and a security alarm. The roof was re-covered before the current owners purchased the property. Carpets included. Freehold. On the ground floor there is a lovely front lounge, making a positive first impression. It has a cosy feel with a polished wood floor, a decorative fireplace with shelving to both alcoves, along with a panel effect wall opposite, and period features. The dining room has a light and airy feel, having a rear window with a lovely outlook. The dining room has a wood floor, floor-to-ceiling cupboards in one alcove, and an open plan design into the off-shot kitchen. The kitchen has a modern range of units, which extend along one wall into the dining area, finished with wood effect worktops and fashionable splash-back tiling. The floor in the off shot has a sympathetic tiled finish. Included within the sale in an integrated oven, gas hob, and extractor. The freestanding washing machine is also included in the sale. There is space for a fridge freezer. The kitchen has splendid views to the rear, a side door to the rear garden, and houses the Glow-Worm gas central heating combination boiler. A door from the dining room provides access to the storage cellar. On the first floor, there is a landing, two bedrooms, and a bathroom. The front bedroom is a double room with a Scandi feel, having a wood floor and white décor. An under-stair closet provides useful storage space. The rear bedroom is a single bedroom, beautifully presented, again with far reaching views. This would make a great office if working from home. The rear bedroom adjoins a fully tiled bathroom with a white suite, inclu