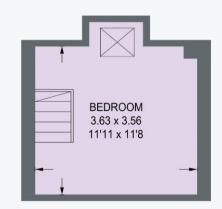

## 20 Hawksworth Road

Walkley • Sheffield • S6 2WG

Guide Price £215,000 - £230,000

A fabulous 3-bedroom brick terrace house in Walkley, beautifully presented, with an enclosed rear garden, and attractive views. Improved by the present owners to create a stylish, light, and airy interior over three floors. Features include an open plan dining room and off-shot kitchen with modern kitchen units, in-trend décor, period features, along with gas central heating run off a combination boiler, double-glazing, and a security alarm. The roof was re-covered before the current owners purchased the property. Carpets included. Freehold. On the ground floor there is a lovely front lounge, making a positive first impression. It has a cosy feel with a polished wood floor, a decorative fireplace with shelving to both alcoves, along with a panel effect wall opposite, and period features. The dining room has a light and airy feel, having a rear window with a lovely outlook. The dining room has a wood floor, floor-to-ceiling cupboards in one alcove, and an open plan design into the off-shot kitchen. The kitchen has a modern range of units, which extend along one wall into the dining area, finished with wood effect worktops and fashionable splash-back tiling. The floor in the off shot has a sympathetic tiled finish. Included within the sale in an integrated oven, gas hob, and extractor. The freestanding washing machine is also included in the sale. There is space for a fridge freezer. The kitchen has splendid views to the rear, a side door to the rear garden, and houses the Glow-Worm gas central heating combination boiler. A door from the dining room provides access to the storage cellar. On the first floor, there is a landing, two bedrooms, and a bathroom. The front bedroom is a double room with a Scandi feel, having a wood floor and white décor. An under-stair closet provides useful storage space. The rear bedroom is a single bedroom, beautifully presented, again with far reaching views. This would make a great office if working from home. The rear bedroom adjoins a fully tiled bathroom with a white suite, inclu

FIRST FLOOR 30.2 SQ M / 325 SQ FT SECOND FLOOR 13.9 SQ M / 150 SQ FT

Illustration for identification purposes only, measurements are approximate, not to scale.