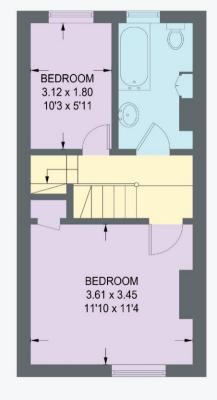

## 20 Hawksworth Road

Walkley • Sheffield • S6 2WG

Guide Price £215,000 - £230,000

A fabulous 3-bedroom brick terrace house in Walkley, beautifully presented, with an enclosed rear garden, and attractive views. Improved by the present owners to create a stylish, light, and airy interior over three floors. Features include an open plan dining room and off-shot kitchen with modern kitchen units, in-trend décor, period features, along with gas central heating run off a combination boiler, double-glazing, and a security alarm. The roof was re-covered before the current owners purchased the property. Carpets included. Freehold. On the ground floor there is a lovely front lounge, making a positive first impression. It has a cosy feel with a polished wood floor, a decorative fireplace with shelving to both alcoves, along with a panel effect wall opposite, and period features. The dining room has a light and airy feel, having a rear window with a lovely outlook. The dining room has a wood floor, floor-to-ceiling cupboards in one alcove, and an open plan design into the off-shot kitchen. The kitchen has a modern range of units, which extend along one wall into the dining area, finished with wood effect worktops and fashionable splash-back tiling. The floor in the off shot has a sympathetic tiled finish. Included within the sale in an integrated oven, gas hob, and extractor. The freestanding washing machine is also included in the sale. There is space for a fridge freezer. The kitchen has splendid views to the rear, a side door to the rear garden, and houses the Glow-Worm gas central heating combination boiler. A door from the dining room provides access to the storage cellar. On the first floor, there is a landing, two bedrooms, and a bathroom. The front bedroom is a double room with a Scandi feel, having a wood floor and white décor. An under-stair closet provides useful storage space. The rear bedroom is a single bedroom, beautifully presented, again with far reaching views. This would make a great office if working from home. The rear bedroom adjoins a fully tiled bathroom with a white suite, inclu

FIRST FLOOR 30.2 SQ M / 325 SQ FT SECOND FLOOR 13.9 SQ M / 150 SQ FT

Illustration for identification purposes only, measurements are approximate, not to scale.