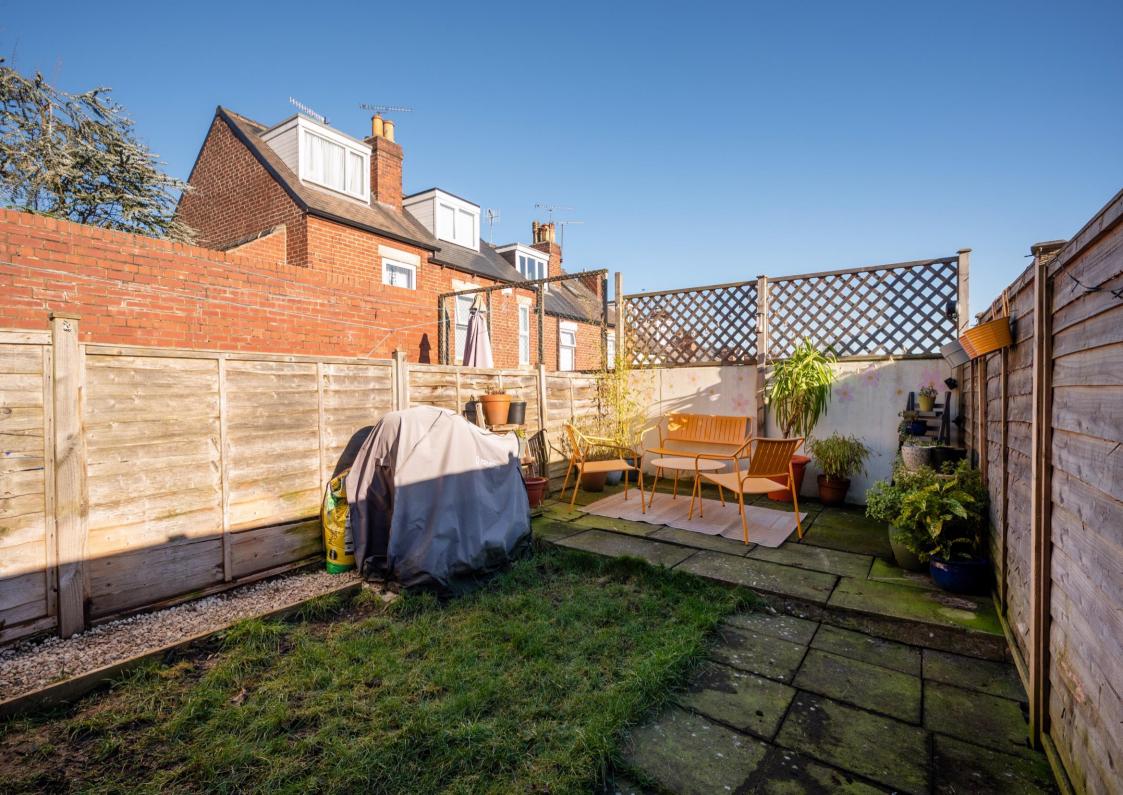

## 20 Hawksworth Road

Walkley • Sheffield • S6 2WG

Guide Price £215,000 - £230,000

A fabulous 3-bedroom brick terrace house in Walkley, beautifully presented, with an enclosed rear garden, and attractive views. Improved by the present owners to create a stylish, light, and airy interior over three floors. Features include an open plan dining room and off-shot kitchen with modern kitchen units, in-trend décor, period features, along with gas central heating run off a combination boiler, double-glazing, and a security alarm. The roof was re-covered before the current owners purchased the property. Carpets included. Freehold. On the ground floor there is a lovely front lounge, making a positive first impression. It has a cosy feel with a polished wood floor, a decorative fireplace with shelving to both alcoves, along with a panel effect wall opposite, and period features. The dining room has a light and airy feel, having a rear window with a lovely outlook. The dining room has a wood floor, floor-to-ceiling cupboards in one alcove, and an open plan design into the off-shot kitchen. The kitchen has a modern range of units, which extend along one wall into the dining area, finished with wood effect worktops and fashionable splash-back tiling. The floor in the off shot has a sympathetic tiled finish. Included within the sale in an integrated oven, gas hob, and extractor. The freestanding washing machine is also included in the sale. There is space for a fridge freezer. The kitchen has splendid views to the rear, a side door to the rear garden, and houses the Glow-Worm gas central heating combination boiler. A door from the dining room provides access to the storage cellar. On the first floor, there is a landing, two bedrooms, and a bathroom. The front bedroom is a double room with a Scandi feel, having a wood floor and white décor. An under-stair closet provides useful storage space. The rear bedroom is a single bedroom, beautifully presented, again with far reaching views. This would make a great office if working from home. The rear bedroom adjoins a fully tiled bathroom with a white suite, inclu