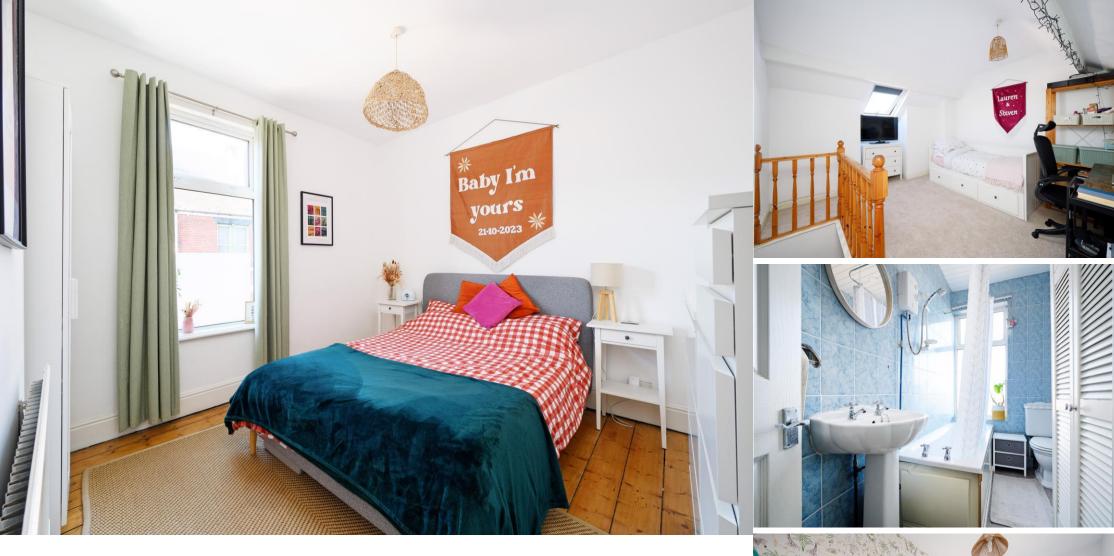

## 20 Hawksworth Road

Walkley • Sheffield • S6 2WG

Guide Price £215,000 - £230,000

A fabulous 3-bedroom brick terrace house in Walkley, beautifully presented, with an enclosed rear garden, and attractive views. Improved by the present owners to create a stylish, light, and airy interior over three floors. Features include an open plan dining room and off-shot kitchen with modern kitchen units, in-trend décor, period features, along with gas central heating run off a combination boiler, double-glazing, and a security alarm. The roof was re-covered before the current owners purchased the property. Carpets included. Freehold. On the ground floor there is a lovely front lounge, making a positive first impression. It has a cosy feel with a polished wood floor, a decorative fireplace with shelving to both alcoves, along with a panel effect wall opposite, and period features. The dining room has a light and airy feel, having a rear window with a lovely outlook. The dining room has a wood floor, floor-to-ceiling cupboards in one alcove, and an open plan design into the off-shot kitchen. The kitchen has a modern range of units, which extend along one wall into the dining area, finished with wood effect worktops and fashionable splash-back tiling. The floor in the off shot has a sympathetic tiled finish. Included within the sale in an integrated oven, gas hob, and extractor. The freestanding washing machine is also included in the sale. There is space for a fridge freezer. The kitchen has splendid views to the rear, a side door to the rear garden, and houses the Glow-Worm gas central heating combination boiler. A door from the dining room provides access to the storage cellar. On the first floor, there is a landing, two bedrooms, and a bathroom. The front bedroom is a double room with a Scandi feel, having a wood floor and white décor. An under-stair closet provides useful storage space. The rear bedroom is a single bedroom, beautifully presented, again with far reaching views. This would make a great office if working from home. The rear bedroom adjoins a fully tiled bathroom with a white suite, inclu