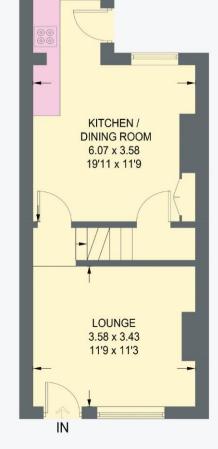

## 20 Hawksworth Road

Walkley • Sheffield • S6 2WG

Guide Price £215,000 - £230,000

A fabulous 3-bedroom brick terrace house in Walkley, beautifully presented, with an enclosed rear garden, and attractive views. Improved by the present owners to create a stylish, light, and airy interior over three floors. Features include an open plan dining room and off-shot kitchen with modern kitchen units, in-trend décor, period features, along with gas central heating run off a combination boiler, double-glazing, and a security alarm. The roof was re-covered before the current owners purchased the property. Carpets included. Freehold. On the ground floor there is a lovely front lounge, making a positive first impression. It has a cosy feel with a polished wood floor, a decorative fireplace with shelving to both alcoves, along with a panel effect wall opposite, and period features. The dining room has a light and airy feel, having a rear window with a lovely outlook. The dining room has a wood floor, floor-to-ceiling cupboards in one alcove, and an open plan design into the off-shot kitchen. The kitchen has a modern range of units, which extend along one wall into the dining area, finished with wood effect worktops and fashionable splash-back tiling. The floor in the off shot has a sympathetic tiled finish. Included within the sale in an integrated oven, gas hob, and extractor. The freestanding washing machine is also included in the sale. There is space for a fridge freezer. The kitchen has splendid views to the rear, a side door to the rear garden, and houses the Glow-Worm gas central heating combination boiler. A door from the dining room provides access to the storage cellar. On the first floor, there is a landing, two bedrooms, and a bathroom. The front bedroom is a double room with a Scandi feel, having a wood floor and white décor. An under-stair closet provides useful storage space. The rear bedroom is a single bedroom, beautifully presented, again with far reaching views. This would make a great office if working from home. The rear bedroom adjoins a fully tiled bathroom with a white suite, inclu

## 20 HAWKSWORTH ROAD

APPROXIMATE GROSS INTERNAL AREA = 77.9 SQ M / 839 SQ FT CELLAR = 13.7 SQ M / 147 SQ FT TOTAL = 91.6 SQ M / 986 SQ FT

CELLAR 13.7 SQ M / 147 SQ FT

CELLAR

3.30 x 3.20

10'10 x 10'6

GROUND FLOOR 33.8 SQ M / 364 SQ FT