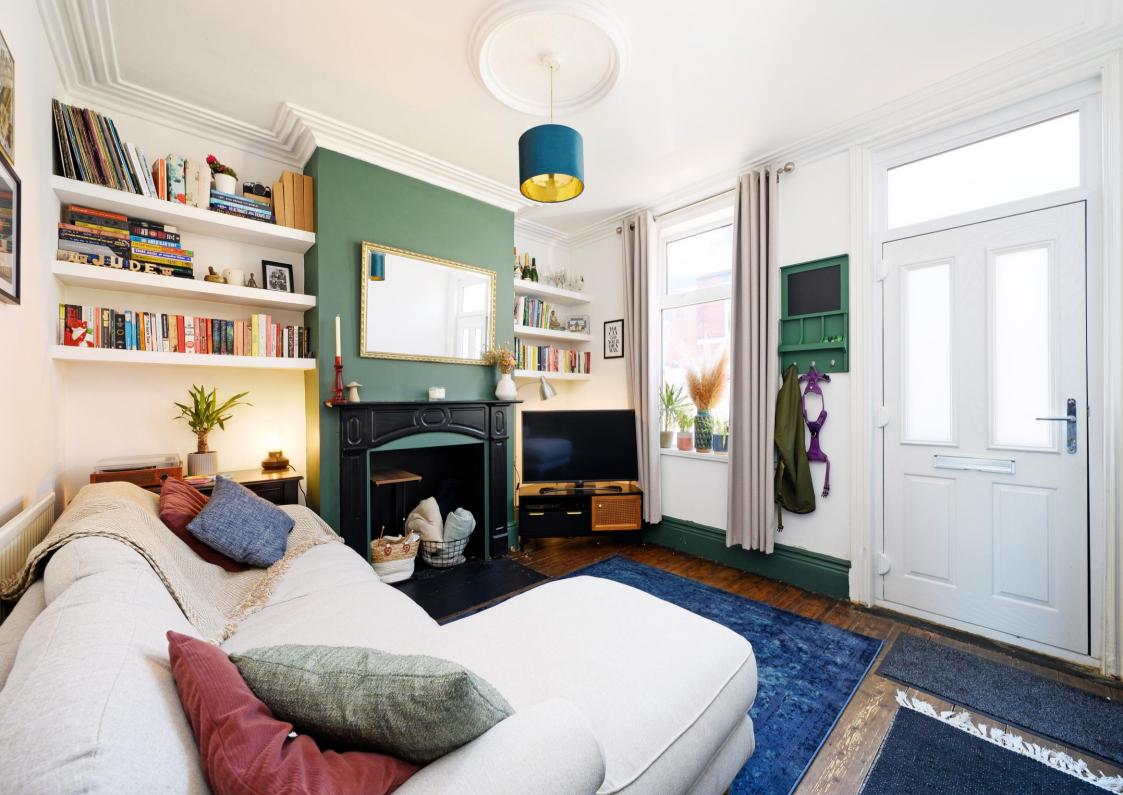

## 20 Hawksworth Road

Walkley • Sheffield • S6 2WG

Guide Price £215,000 - £230,000

A fabulous 3-bedroom brick terrace house in Walkley, beautifully presented, with an enclosed rear garden, and attractive views. Improved by the present owners to create a stylish, light, and airy interior over three floors. Features include an open plan dining room and off-shot kitchen with modern kitchen units, in-trend décor, period features, along with gas central heating run off a combination boiler, double-glazing, and a security alarm. The roof was re-covered before the current owners purchased the property. Carpets included. Freehold. On the ground floor there is a lovely front lounge, making a positive first impression. It has a cosy feel with a polished wood floor, a decorative fireplace with shelving to both alcoves, along with a panel effect wall opposite, and period features. The dining room has a light and airy feel, having a rear window with a lovely outlook. The dining room has a wood floor, floor-to-ceiling cupboards in one alcove, and an open plan design into the off-shot kitchen. The kitchen has a modern range of units, which extend along one wall into the dining area, finished with wood effect worktops and fashionable splash-back tiling. The floor in the off shot has a sympathetic tiled finish. Included within the sale in an integrated oven, gas hob, and extractor. The freestanding washing machine is also included in the sale. There is space for a fridge freezer. The kitchen has splendid views to the rear, a side door to the rear garden, and houses the Glow-Worm gas central heating combination boiler. A door from the dining room provides access to the storage cellar. On the first floor, there is a landing, two bedrooms, and a bathroom. The front bedroom is a double room with a Scandi feel, having a wood floor and white décor. An under-stair closet provides useful storage space. The rear bedroom is a single bedroom, beautifully presented, again with far reaching views. This would make a great office if working from home. The rear bedroom adjoins a fully tiled bathroom with a white suite, inclu