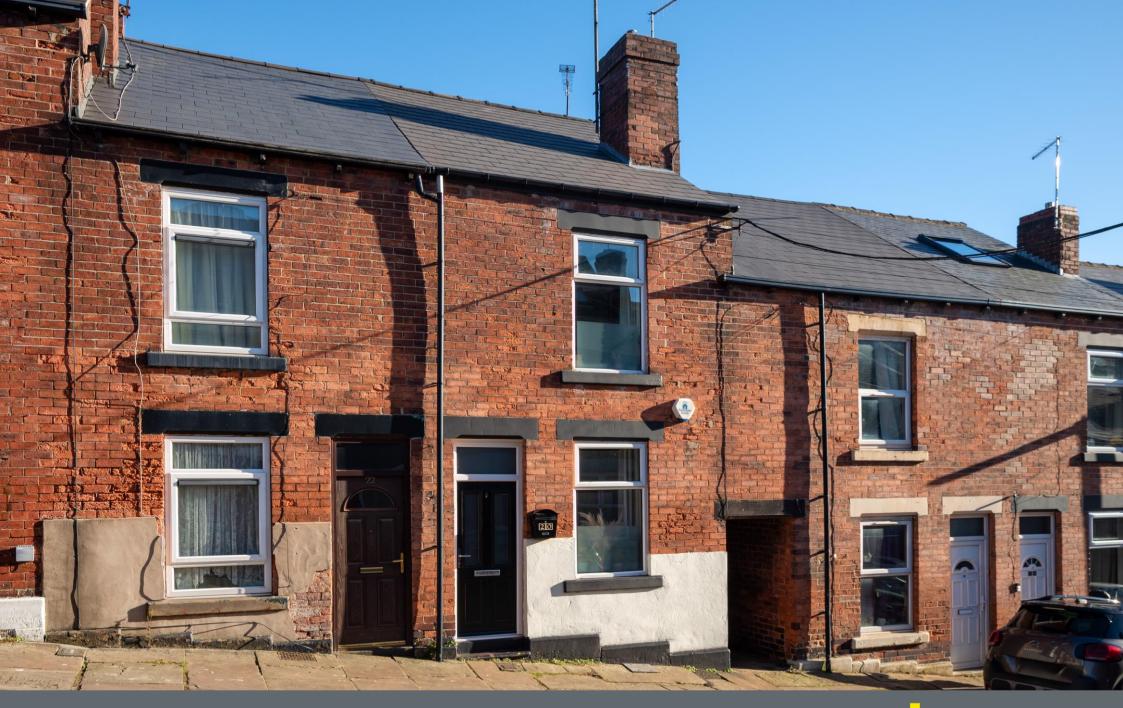

## 20 Hawksworth Road

Walkley • Sheffield • S6 2WG

Guide Price £215,000 - £230,000

A fabulous 3-bedroom brick terrace house in Walkley, beautifully presented, with an enclosed rear garden, and attractive views. Improved by the present owners to create a stylish, light, and airy interior over three floors. Features include an open plan dining room and off-shot kitchen with modern kitchen units, in-trend décor, period features, along with gas central heating run off a combination boiler, double-glazing, and a security alarm. The roof was re-covered before the current owners purchased the property. Carpets included. Freehold. On the ground floor there is a lovely front lounge, making a positive first impression. It has a cosy feel with a polished wood floor, a decorative fireplace with shelving to both alcoves, along with a panel effect wall opposite, and period features. The dining room has a light and airy feel, having a rear window with a lovely outlook. The dining room has a wood floor, floor-to-ceiling cupboards in one alcove, and an open plan design into the off-shot kitchen. The kitchen has a modern range of units, which extend along one wall into the dining area, finished with wood effect worktops and fashionable splash-back tiling. The floor in the off shot has a sympathetic tiled finish. Included within the sale in an integrated oven, gas hob, and extractor. The freestanding washing machine is also included in the sale. There is space for a fridge freezer. The kitchen has splendid views to the rear, a side door to the rear garden, and houses the Glow-Worm gas central heating combination boiler. A door from the dining room provides access to the storage cellar. On the first floor, there is a landing, two bedrooms, and a bathroom. The front bedroom is a double room with a Scandi feel, having a wood floor and white décor. An under-stair closet provides useful storage space. The rear bedroom is a single bedroom, beautifully presented, again with far reaching views. This would make a great office if working from home. The rear bedroom adjoins a fully tiled bathroom with a white suite, inclu