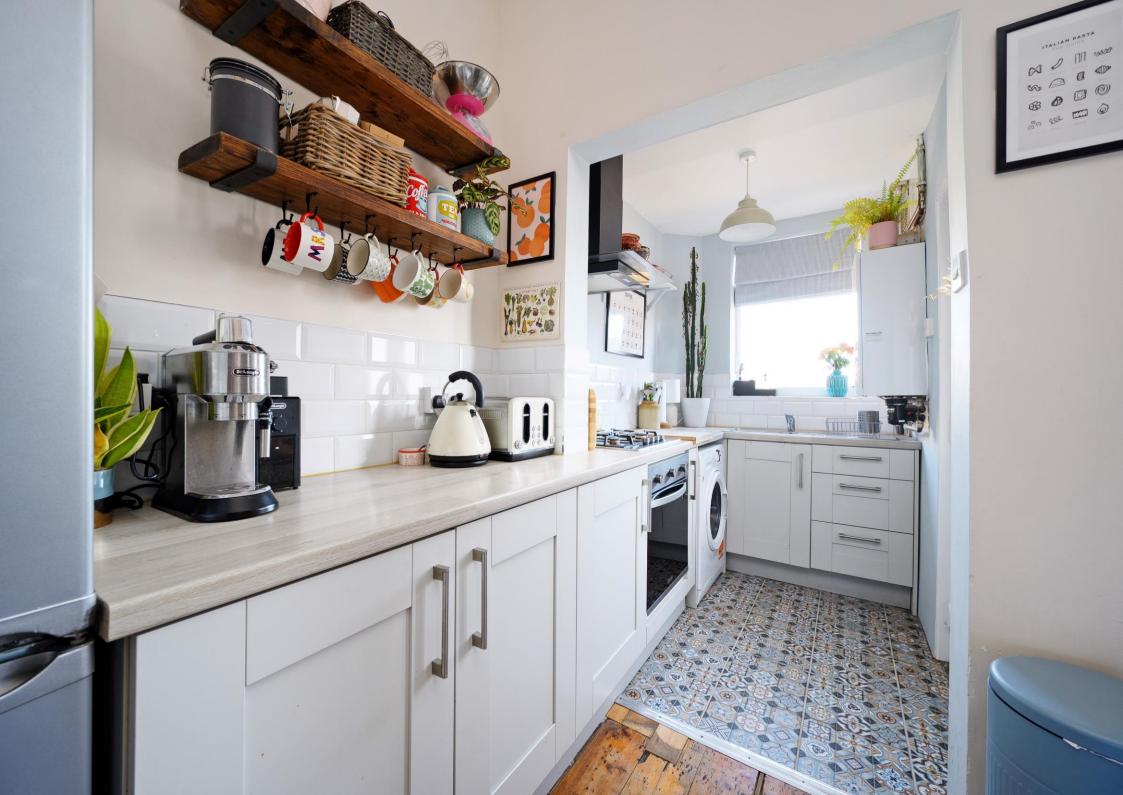

## 20 Hawksworth Road

Walkley • Sheffield • S6 2WG

Guide Price £215,000 - £230,000

A fabulous 3-bedroom brick terrace house in Walkley, beautifully presented, with an enclosed rear garden, and attractive views. Improved by the present owners to create a stylish, light, and airy interior over three floors. Features include an open plan dining room and off-shot kitchen with modern kitchen units, in-trend décor, period features, along with gas central heating run off a combination boiler, double-glazing, and a security alarm. The roof was re-covered before the current owners purchased the property. Carpets included. Freehold. On the ground floor there is a lovely front lounge, making a positive first impression. It has a cosy feel with a polished wood floor, a decorative fireplace with shelving to both alcoves, along with a panel effect wall opposite, and period features. The dining room has a light and airy feel, having a rear window with a lovely outlook. The dining room has a wood floor, floor-to-ceiling cupboards in one alcove, and an open plan design into the off-shot kitchen. The kitchen has a modern range of units, which extend along one wall into the dining area, finished with wood effect worktops and fashionable splash-back tiling. The floor in the off shot has a sympathetic tiled finish. Included within the sale in an integrated oven, gas hob, and extractor. The freestanding washing machine is also included in the sale. There is space for a fridge freezer. The kitchen has splendid views to the rear, a side door to the rear garden, and houses the Glow-Worm gas central heating combination boiler. A door from the dining room provides access to the storage cellar. On the first floor, there is a landing, two bedrooms, and a bathroom. The front bedroom is a double room with a Scandi feel, having a wood floor and white décor. An under-stair closet provides useful storage space. The rear bedroom is a single bedroom, beautifully presented, again with far reaching views. This would make a great office if working from home. The rear bedroom adjoins a fully tiled bathroom with a white suite, inclu