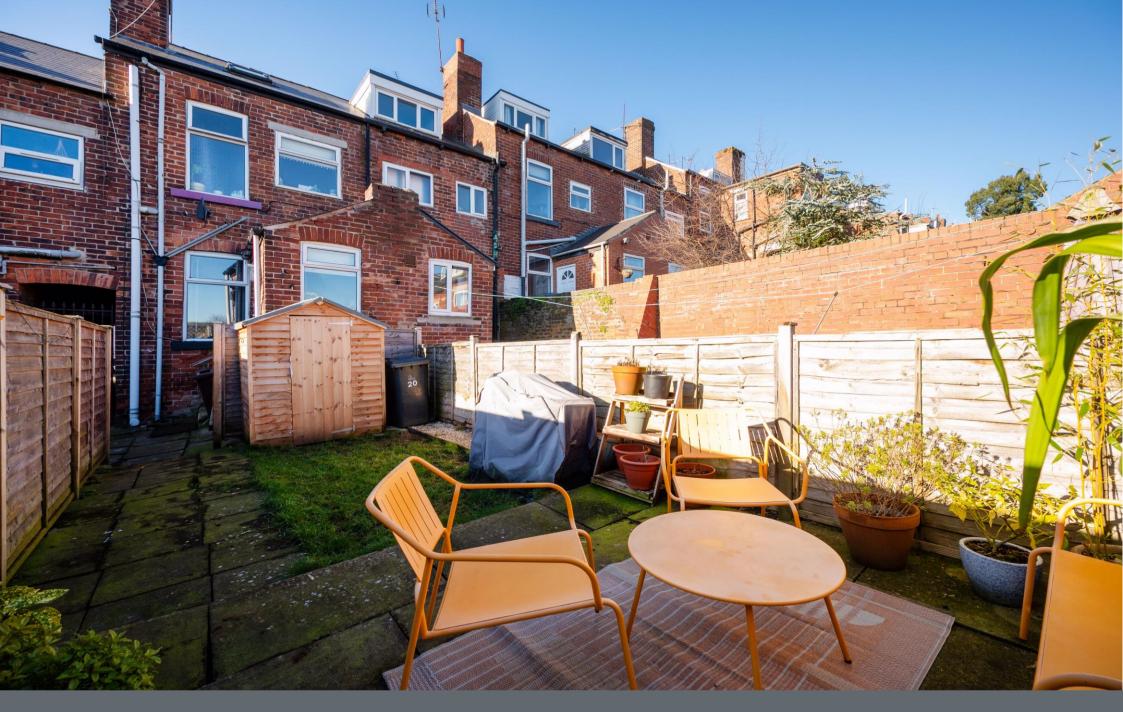

## 20 Hawksworth Road

Walkley • Sheffield • S6 2WG

Guide Price £215,000 - £230,000

A fabulous 3-bedroom brick terrace house in Walkley, beautifully presented, with an enclosed rear garden, and attractive views. Improved by the present owners to create a stylish, light, and airy interior over three floors. Features include an open plan dining room and off-shot kitchen with modern kitchen units, in-trend décor, period features, along with gas central heating run off a combination boiler, double-glazing, and a security alarm. The roof was re-covered before the current owners purchased the property. Carpets included. Freehold. On the ground floor there is a lovely front lounge, making a positive first impression. It has a cosy feel with a polished wood floor, a decorative fireplace with shelving to both alcoves, along with a panel effect wall opposite, and period features. The dining room has a light and airy feel, having a rear window with a lovely outlook. The dining room has a wood floor, floor-to-ceiling cupboards in one alcove, and an open plan design into the off-shot kitchen. The kitchen has a modern range of units, which extend along one wall into the dining area, finished with wood effect worktops and fashionable splash-back tiling. The floor in the off shot has a sympathetic tiled finish. Included within the sale in an integrated oven, gas hob, and extractor. The freestanding washing machine is also included in the sale. There is space for a fridge freezer. The kitchen has splendid views to the rear, a side door to the rear garden, and houses the Glow-Worm gas central heating combination boiler. A door from the dining room provides access to the storage cellar. On the first floor, there is a landing, two bedrooms, and a bathroom. The front bedroom is a double room with a Scandi feel, having a wood floor and white décor. An under-stair closet provides useful storage space. The rear bedroom is a single bedroom, beautifully presented, again with far reaching views. This would make a great office if working from home. The rear bedroom adjoins a fully tiled bathroom with a white suite, inclu