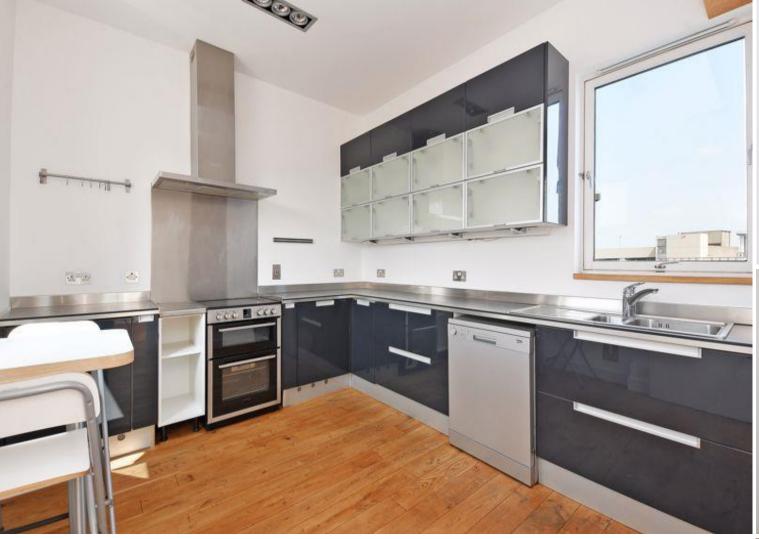

## Apartment 12 Mazda Building

4 St. Peters Close • Sheffield • S1 2EN

Guide Price at £220,000 to £235,000

A stunning penthouse duplex apartment with a fabulous roof garden overlooking Sheffield Cathedral. Originally designed by architects to be used as their own home, creating an ultra-stylish interior with a light and airy feel. Generous sized accommodation over the third and fourth floor in an attractive period character building. Features include an impressive communal entrance hall and staircase with period features, a larger size reception hall in the apartment itself, two bedrooms, the second having a balcony which catches the morning sun, a lovely kitchen and bathroom, and a beautiful lounge with sliding doors onto a south facing roof garden. The apartment benefits from electric heating, double glazing, and a security intercom. Carpets included. No chain. An arched glass entrance with a security intercom opens into an impressive communal reception, retaining period features, with stairs rising to the third floor. A door opens into Apartment 12, having an entrance hall which makes an immediate positive impression, having white walls complemented by oak flooring and feature lighting. There is a recess with glass shelving and lighting, and a useful under-stair cloaks closet. On the third floor, there are the two bedrooms and the bathroom. The master bedroom is a generous size with modern decorative tones, modern wardrobes, which are included within the sale, and two south facing windows facing the cathedral. The second bedroom is a small double bedroom with a glass door onto a balcony, catching the morning sun. The bathroom has a boutique hotel feel with fully tiled walls including a large mirror to one wall, a tiled floor, along with a white suite, having a shower over the bath with a glass screen, a wash basin and WC. There is bespoke oak shelving with a secret door, opening into a cupboard housing the hot water cylinder. Beneath, is another cupboard housing the washing machine, which is included within the sale. Oak stairs from the hallway lead up to the fourth floor, which immediately has lots of natural li