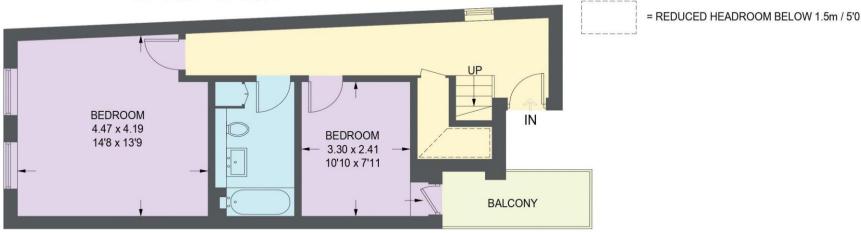

## 4 ST. PETERS CLOSE, MAZDA BUILDING

APPROXIMATE GROSS INTERNAL AREA = 93.7 SQ M / 1009 SQ FT

FOURTH FLOOR 45.7 SQ M / 492 SQ FT

THIRD FLOOR 48.0 SQ M / 517 SQ FT

Illustration for identification purposes only, measurements are approximate, not to scale.