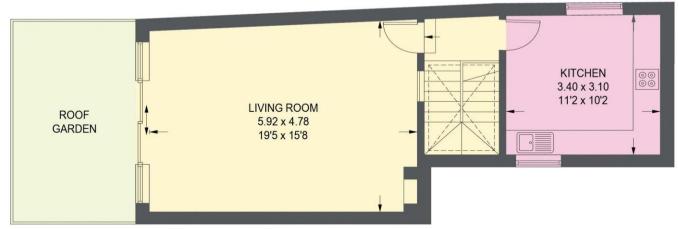

## 4 ST. PETERS CLOSE, MAZDA BUILDING

APPROXIMATE GROSS INTERNAL AREA = 93.7 SQ M / 1009 SQ FT

FOURTH FLOOR 45.7 SQ M / 492 SQ FT

THIRD FLOOR 48.0 SQ M / 517 SQ FT

Illustration for identification purposes only, measurements are approximate, not to scale.