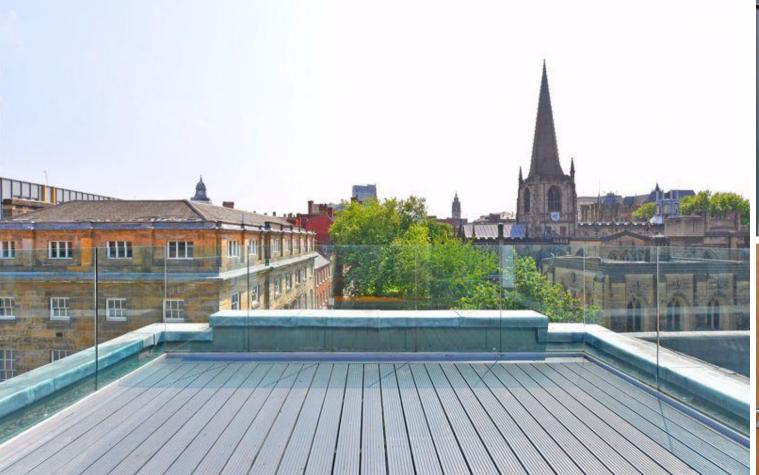

## Apartment 12 Mazda Building

4 St. Peters Close • Sheffield • S1 2EN

Guide Price at £220,000 to £235,000

A stunning penthouse duplex apartment with a fabulous roof garden overlooking Sheffield Cathedral. Originally designed by architects to be used as their own home, creating an ultra-stylish interior with a light and airy feel. Generous sized accommodation over the third and fourth floor in an attractive period character building. Features include an impressive communal entrance hall and staircase with period features, a larger size reception hall in the apartment itself, two bedrooms, the second having a balcony which catches the morning sun, a lovely kitchen and bathroom, and a beautiful lounge with sliding doors onto a south facing roof garden. The apartment benefits from electric heating, double glazing, and a security intercom. Carpets included. No chain. An arched glass entrance with a security intercom opens into an impressive communal reception, retaining period features, with stairs rising to the third floor. A door opens into Apartment 12, having an entrance hall which makes an immediate positive impression, having white walls complemented by oak flooring and feature lighting. There is a recess with glass shelving and lighting, and a useful under-stair cloaks closet. On the third floor, there are the two bedrooms and the bathroom. The master bedroom is a generous size with modern decorative tones, modern wardrobes, which are included within the sale, and two south facing windows facing the cathedral. The second bedroom is a small double bedroom with a glass door onto a balcony, catching the morning sun. The bathroom has a boutique hotel feel with fully tiled walls including a large mirror to one wall, a tiled floor, along with a white suite, having a shower over the bath with a glass screen, a wash basin and WC. There is bespoke oak shelving with a secret door, opening into a cupboard housing the hot water cylinder. Beneath, is another cupboard housing the washing machine, which is included within the sale. Oak stairs from the hallway lead up to the fourth floor, which immediately has lots of natural li