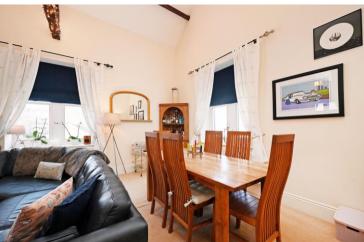

## 46 Victoria Court

Nether Edge • Sheffield • S11 9DR

Guide Price £295,000 - £310,000

An attractive 2 double bedroom and 2 bathroom, 1st floor apartment, larger in size, located on this very popular gated development in Nether Edge, S7. Offering spacious accommodation measuring an impressive ?? sq ft, and occupying an enviable top floor, corner location, which benefits from a vaulted ceiling with exposed beams and sash windows, creating a light and airy spacious feel. A communal entrance door opens into the communal hallway with stair access to the 1st floor. A private door opens into a large reception hallway, with a useful double storage cupboard housing utility space and hot water cylinder. The kitchen is fitted with a range of beech, shaker style units topped with contrasting worktops and matching tiled splashbacks. Integrated appliances include an oven/grill, 4 ring gas hob, fridge freezer, dishwasher and washing machine. The open plan living area is spacious creating versatility, complemented by a vaulted ceiling and exposed beams, creating a sense of space yet still providing a homely feel, complemented by modern feature fireplace. There are two generously proportioned double bedrooms complete with sash windows. The principle bedrooms offers a walk though dressing area equipped with built-in storage and an en-suite shower room. A separate family bathroom features a traditional 3-piece white suite, partially tiled, with a heated towel rail. Victoria Court is located within a secure, gated complex and benefits from an allocated parking space and plenty of visitor parking. The development provides an ideal environment for owners to enjoy their own space and the on-site leisure complex, which has a gym, swimming pool and sauna. The location is well-served by local shops and amenities, schools, recreational facilities, public transport, and access to the city centre, hospitals, universities, and the Peak District.