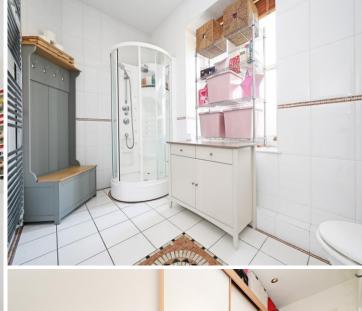

## 46 Victoria Court

Nether Edge • Sheffield • S11 9DR

Guide Price £295,000 - £310,000

An attractive 2 double bedroom and 2 bathroom, 1st floor apartment, larger in size, located on this very popular gated development in Nether Edge, S7. Offering spacious accommodation measuring an impressive ?? sq ft, and occupying an enviable top floor, corner location, which benefits from a vaulted ceiling with exposed beams and sash windows, creating a light and airy spacious feel. A communal entrance door opens into the communal hallway with stair access to the 1st floor. A private door opens into a large reception hallway, with a useful double storage cupboard housing utility space and hot water cylinder. The kitchen is fitted with a range of beech, shaker style units topped with contrasting worktops and matching tiled splashbacks. Integrated appliances include an oven/grill, 4 ring gas hob, fridge freezer, dishwasher and washing machine. The open plan living area is spacious creating versatility, complemented by a vaulted ceiling and exposed beams, creating a sense of space yet still providing a homely feel, complemented by modern feature fireplace. There are two generously proportioned double bedrooms complete with sash windows. The principle bedrooms offers a walk though dressing area equipped with built-in storage and an en-suite shower room. A separate family bathroom features a traditional 3-piece white suite, partially tiled, with a heated towel rail. Victoria Court is located within a secure, gated complex and benefits from an allocated parking space and plenty of visitor parking. The development provides an ideal environment for owners to enjoy their own space and the on-site leisure complex, which has a gym, swimming pool and sauna. The location is well-served by local shops and amenities, schools, recreational facilities, public transport, and access to the city centre, hospitals, universities, and the Peak District.