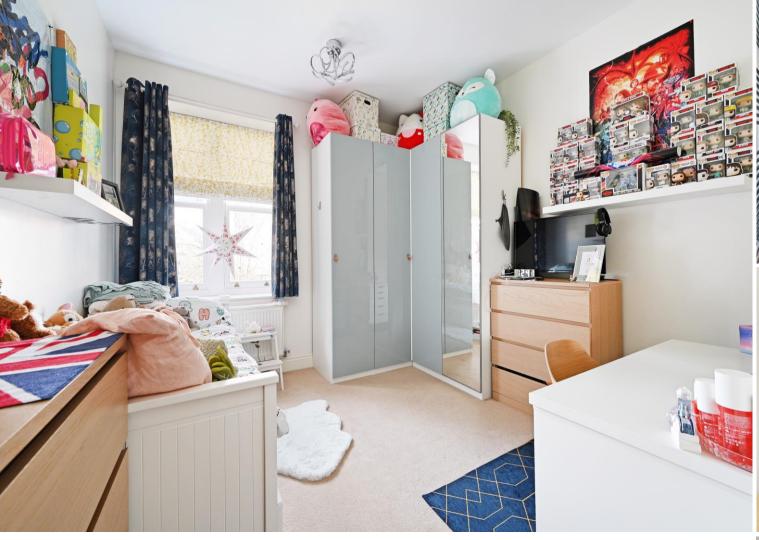

## 46 Victoria Court

Nether Edge • Sheffield • S11 9DR

Guide Price £295,000 - £310,000

An attractive 2 double bedroom and 2 bathroom, 1st floor apartment, larger in size, located on this very popular gated development in Nether Edge, S7. Offering spacious accommodation measuring an impressive ?? sq ft, and occupying an enviable top floor, corner location, which benefits from a vaulted ceiling with exposed beams and sash windows, creating a light and airy spacious feel. A communal entrance door opens into the communal hallway with stair access to the 1st floor. A private door opens into a large reception hallway, with a useful double storage cupboard housing utility space and hot water cylinder. The kitchen is fitted with a range of beech, shaker style units topped with contrasting worktops and matching tiled splashbacks. Integrated appliances include an oven/grill, 4 ring gas hob, fridge freezer, dishwasher and washing machine. The open plan living area is spacious creating versatility, complemented by a vaulted ceiling and exposed beams, creating a sense of space yet still providing a homely feel, complemented by modern feature fireplace. There are two generously proportioned double bedrooms complete with sash windows. The principle bedrooms offers a walk though dressing area equipped with built-in storage and an en-suite shower room. A separate family bathroom features a traditional 3-piece white suite, partially tiled, with a heated towel rail. Victoria Court is located within a secure, gated complex and benefits from an allocated parking space and plenty of visitor parking. The development provides an ideal environment for owners to enjoy their own space and the on-site leisure complex, which has a gym, swimming pool and sauna. The location is well-served by local shops and amenities, schools, recreational facilities, public transport, and access to the city centre, hospitals, universities, and the Peak District.