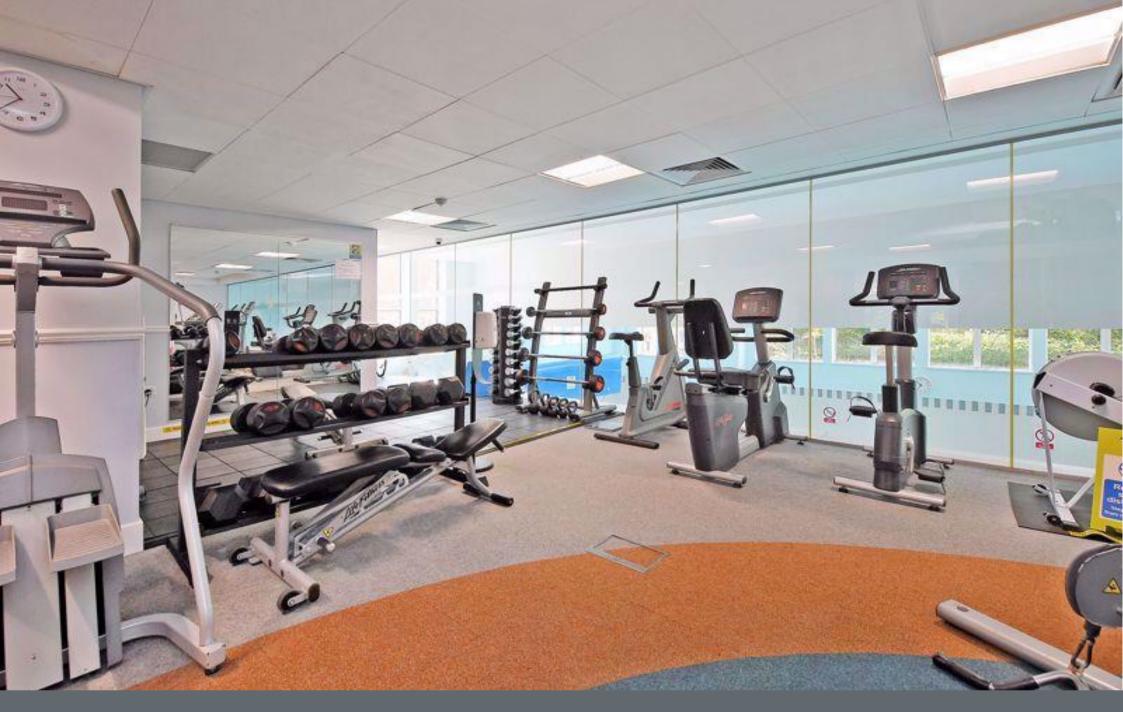

## 46 Victoria Court

Nether Edge • Sheffield • S11 9DR

Guide Price £295,000 - £310,000

An attractive 2 double bedroom and 2 bathroom, 1st floor apartment, larger in size, located on this very popular gated development in Nether Edge, S7. Offering spacious accommodation measuring an impressive ?? sq ft, and occupying an enviable top floor, corner location, which benefits from a vaulted ceiling with exposed beams and sash windows, creating a light and airy spacious feel. A communal entrance door opens into the communal hallway with stair access to the 1st floor. A private door opens into a large reception hallway, with a useful double storage cupboard housing utility space and hot water cylinder. The kitchen is fitted with a range of beech, shaker style units topped with contrasting worktops and matching tiled splashbacks. Integrated appliances include an oven/grill, 4 ring gas hob, fridge freezer, dishwasher and washing machine. The open plan living area is spacious creating versatility, complemented by a vaulted ceiling and exposed beams, creating a sense of space yet still providing a homely feel, complemented by modern feature fireplace. There are two generously proportioned double bedrooms complete with sash windows. The principle bedrooms offers a walk though dressing area equipped with built-in storage and an en-suite shower room. A separate family bathroom features a traditional 3-piece white suite, partially tiled, with a heated towel rail. Victoria Court is located within a secure, gated complex and benefits from an allocated parking space and plenty of visitor parking. The development provides an ideal environment for owners to enjoy their own space and the on-site leisure complex, which has a gym, swimming pool and sauna. The location is well-served by local shops and amenities, schools, recreational facilities, public transport, and access to the city centre, hospitals, universities, and the Peak District.