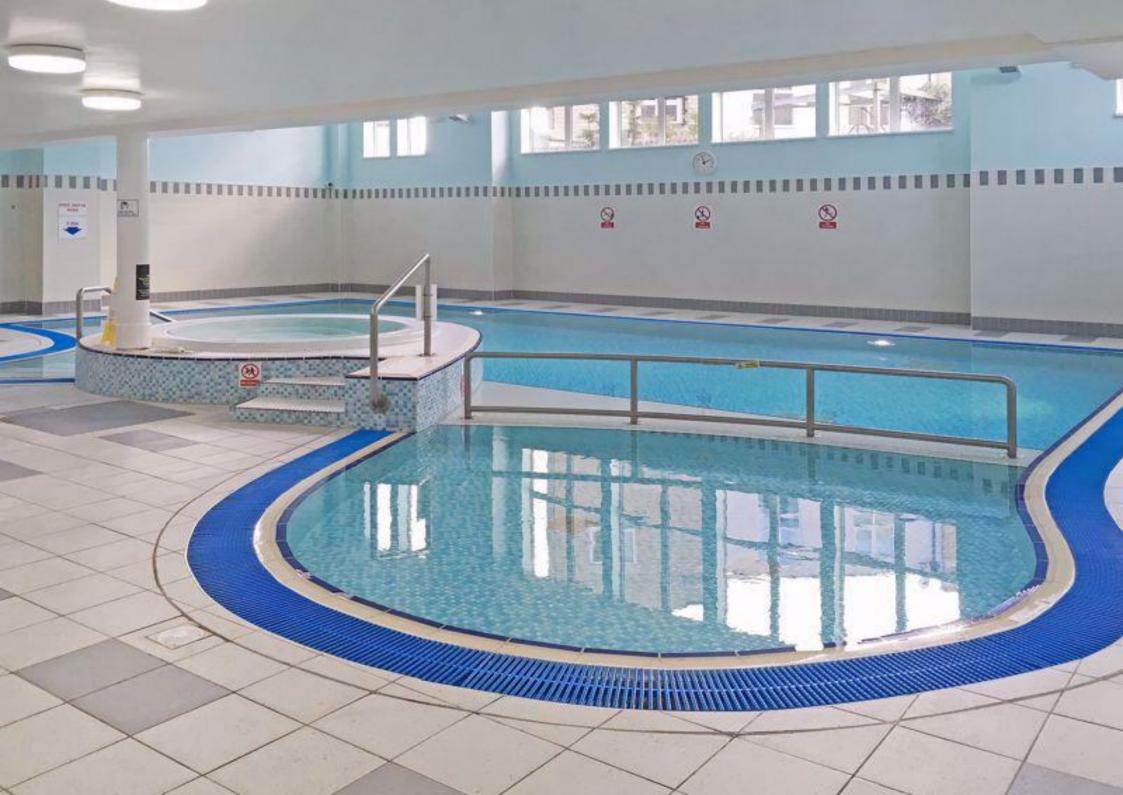

## 46 Victoria Court

Nether Edge • Sheffield • S11 9DR

Guide Price £295,000 - £310,000

An attractive 2 double bedroom and 2 bathroom, 1st floor apartment, larger in size, located on this very popular gated development in Nether Edge, S7. Offering spacious accommodation measuring an impressive ?? sq ft, and occupying an enviable top floor, corner location, which benefits from a vaulted ceiling with exposed beams and sash windows, creating a light and airy spacious feel. A communal entrance door opens into the communal hallway with stair access to the 1st floor. A private door opens into a large reception hallway, with a useful double storage cupboard housing utility space and hot water cylinder. The kitchen is fitted with a range of beech, shaker style units topped with contrasting worktops and matching tiled splashbacks. Integrated appliances include an oven/grill, 4 ring gas hob, fridge freezer, dishwasher and washing machine. The open plan living area is spacious creating versatility, complemented by a vaulted ceiling and exposed beams, creating a sense of space yet still providing a homely feel, complemented by modern feature fireplace. There are two generously proportioned double bedrooms complete with sash windows. The principle bedrooms offers a walk though dressing area equipped with built-in storage and an en-suite shower room. A separate family bathroom features a traditional 3-piece white suite, partially tiled, with a heated towel rail. Victoria Court is located within a secure, gated complex and benefits from an allocated parking space and plenty of visitor parking. The development provides an ideal environment for owners to enjoy their own space and the on-site leisure complex, which has a gym, swimming pool and sauna. The location is well-served by local shops and amenities, schools, recreational facilities, public transport, and access to the city centre, hospitals, universities, and the Peak District.