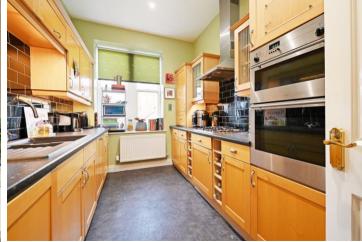

## 46 Victoria Court

Nether Edge • Sheffield • S11 9DR

Guide Price £295,000 - £310,000

An attractive 2 double bedroom and 2 bathroom, 1st floor apartment, larger in size, located on this very popular gated development in Nether Edge, S7. Offering spacious accommodation measuring an impressive ?? sq ft, and occupying an enviable top floor, corner location, which benefits from a vaulted ceiling with exposed beams and sash windows, creating a light and airy spacious feel. A communal entrance door opens into the communal hallway with stair access to the 1st floor. A private door opens into a large reception hallway, with a useful double storage cupboard housing utility space and hot water cylinder. The kitchen is fitted with a range of beech, shaker style units topped with contrasting worktops and matching tiled splashbacks. Integrated appliances include an oven/grill, 4 ring gas hob, fridge freezer, dishwasher and washing machine. The open plan living area is spacious creating versatility, complemented by a vaulted ceiling and exposed beams, creating a sense of space yet still providing a homely feel, complemented by modern feature fireplace. There are two generously proportioned double bedrooms complete with sash windows. The principle bedrooms offers a walk though dressing area equipped with built-in storage and an en-suite shower room. A separate family bathroom features a traditional 3-piece white suite, partially tiled, with a heated towel rail. Victoria Court is located within a secure, gated complex and benefits from an allocated parking space and plenty of visitor parking. The development provides an ideal environment for owners to enjoy their own space and the on-site leisure complex, which has a gym, swimming pool and sauna. The location is well-served by local shops and amenities, schools, recreational facilities, public transport, and access to the city centre, hospitals, universities, and the Peak District.