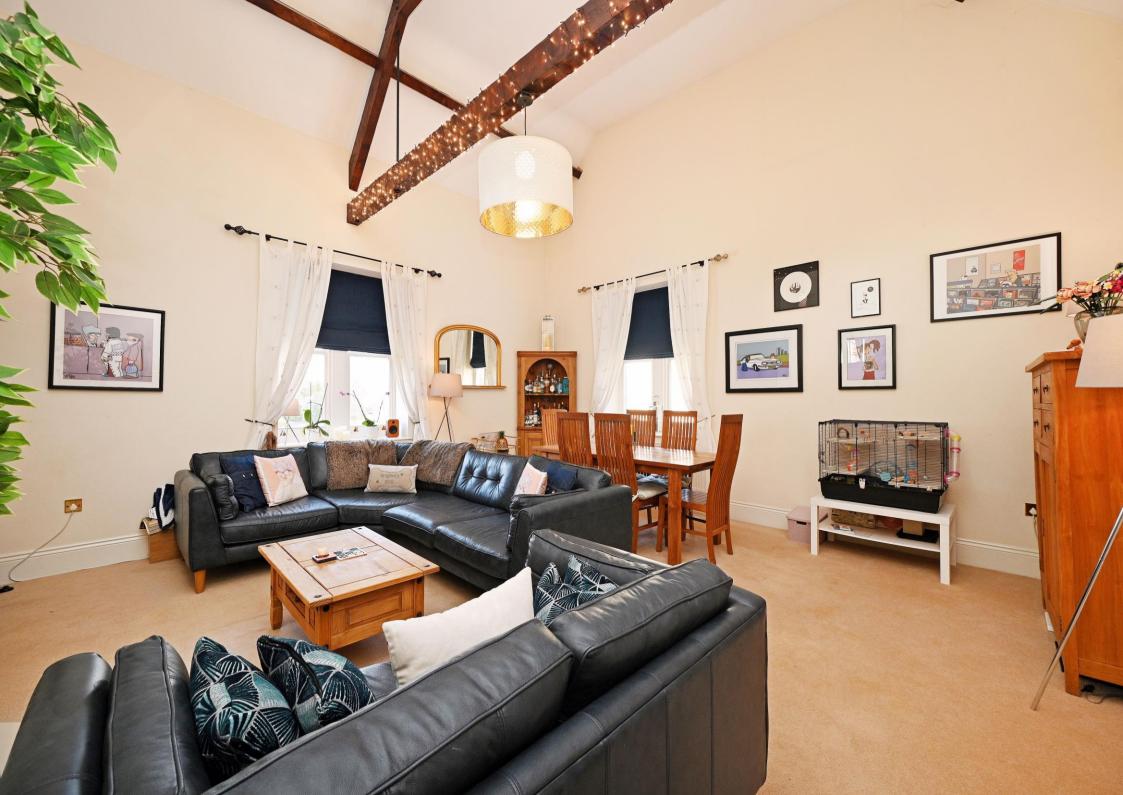

## 46 Victoria Court

Nether Edge • Sheffield • S11 9DR

Guide Price £295,000 - £310,000

An attractive 2 double bedroom and 2 bathroom, 1st floor apartment, larger in size, located on this very popular gated development in Nether Edge, S7. Offering spacious accommodation measuring an impressive ?? sq ft, and occupying an enviable top floor, corner location, which benefits from a vaulted ceiling with exposed beams and sash windows, creating a light and airy spacious feel. A communal entrance door opens into the communal hallway with stair access to the 1st floor. A private door opens into a large reception hallway, with a useful double storage cupboard housing utility space and hot water cylinder. The kitchen is fitted with a range of beech, shaker style units topped with contrasting worktops and matching tiled splashbacks. Integrated appliances include an oven/grill, 4 ring gas hob, fridge freezer, dishwasher and washing machine. The open plan living area is spacious creating versatility, complemented by a vaulted ceiling and exposed beams, creating a sense of space yet still providing a homely feel, complemented by modern feature fireplace. There are two generously proportioned double bedrooms complete with sash windows. The principle bedrooms offers a walk though dressing area equipped with built-in storage and an en-suite shower room. A separate family bathroom features a traditional 3-piece white suite, partially tiled, with a heated towel rail. Victoria Court is located within a secure, gated complex and benefits from an allocated parking space and plenty of visitor parking. The development provides an ideal environment for owners to enjoy their own space and the on-site leisure complex, which has a gym, swimming pool and sauna. The location is well-served by local shops and amenities, schools, recreational facilities, public transport, and access to the city centre, hospitals, universities, and the Peak District.