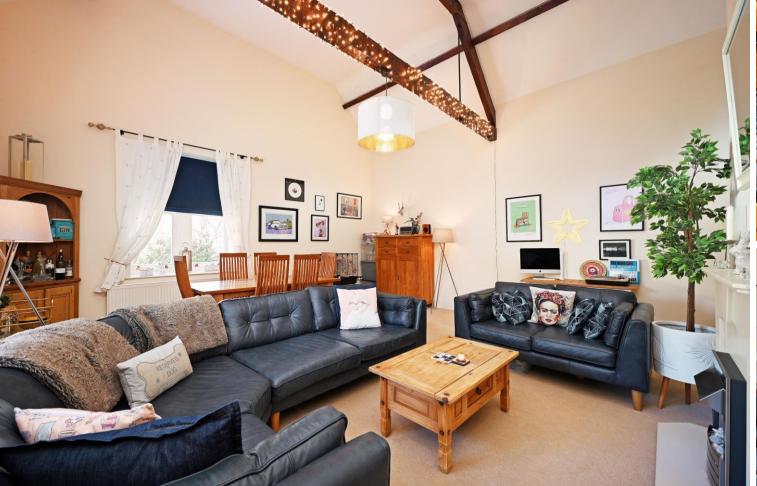

## 46 Victoria Court

Nether Edge • Sheffield • S11 9DR

Guide Price £295,000 - £310,000

An attractive 2 double bedroom and 2 bathroom, 1st floor apartment, larger in size, located on this very popular gated development in Nether Edge, S7. Offering spacious accommodation measuring an impressive ?? sq ft, and occupying an enviable top floor, corner location, which benefits from a vaulted ceiling with exposed beams and sash windows, creating a light and airy spacious feel. A communal entrance door opens into the communal hallway with stair access to the 1st floor. A private door opens into a large reception hallway, with a useful double storage cupboard housing utility space and hot water cylinder. The kitchen is fitted with a range of beech, shaker style units topped with contrasting worktops and matching tiled splashbacks. Integrated appliances include an oven/grill, 4 ring gas hob, fridge freezer, dishwasher and washing machine. The open plan living area is spacious creating versatility, complemented by a vaulted ceiling and exposed beams, creating a sense of space yet still providing a homely feel, complemented by modern feature fireplace. There are two generously proportioned double bedrooms complete with sash windows. The principle bedrooms offers a walk though dressing area equipped with built-in storage and an en-suite shower room. A separate family bathroom features a traditional 3-piece white suite, partially tiled, with a heated towel rail. Victoria Court is located within a secure, gated complex and benefits from an allocated parking space and plenty of visitor parking. The development provides an ideal environment for owners to enjoy their own space and the on-site leisure complex, which has a gym, swimming pool and sauna. The location is well-served by local shops and amenities, schools, recreational facilities, public transport, and access to the city centre, hospitals, universities, and the Peak District.