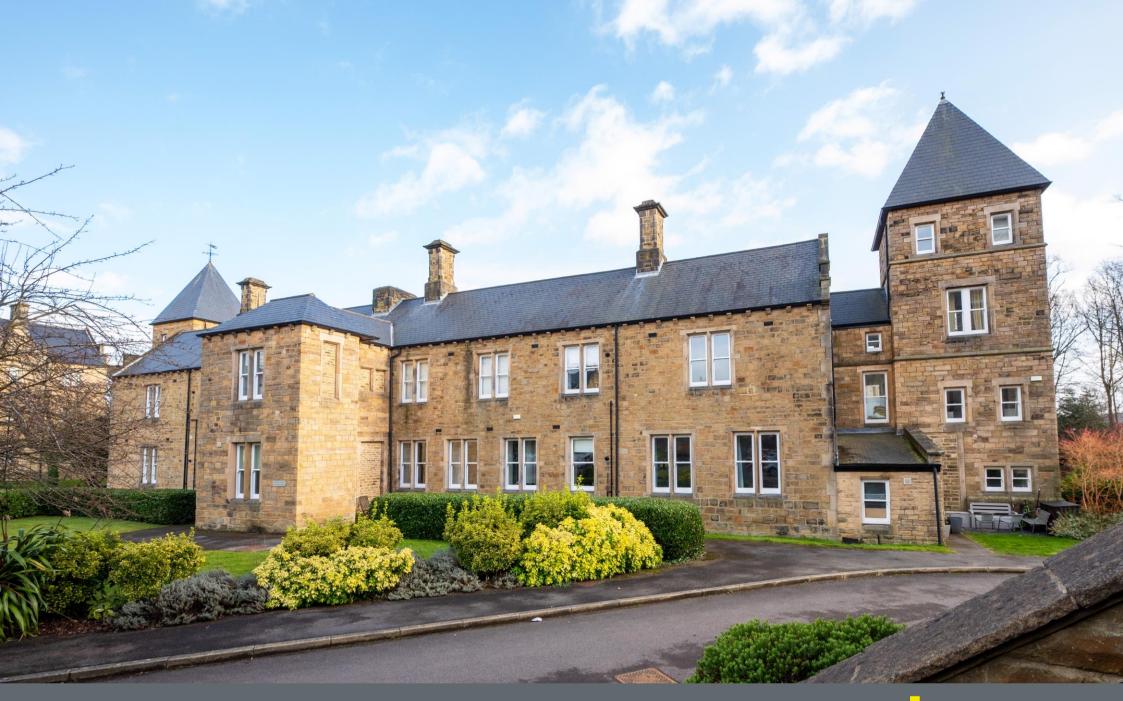

## 46 Victoria Court

Nether Edge • Sheffield • S11 9DR

Guide Price £295,000 - £310,000

An attractive 2 double bedroom and 2 bathroom, 1st floor apartment, larger in size, located on this very popular gated development in Nether Edge, S7. Offering spacious accommodation measuring an impressive ?? sq ft, and occupying an enviable top floor, corner location, which benefits from a vaulted ceiling with exposed beams and sash windows, creating a light and airy spacious feel. A communal entrance door opens into the communal hallway with stair access to the 1st floor. A private door opens into a large reception hallway, with a useful double storage cupboard housing utility space and hot water cylinder. The kitchen is fitted with a range of beech, shaker style units topped with contrasting worktops and matching tiled splashbacks. Integrated appliances include an oven/grill, 4 ring gas hob, fridge freezer, dishwasher and washing machine. The open plan living area is spacious creating versatility, complemented by a vaulted ceiling and exposed beams, creating a sense of space yet still providing a homely feel, complemented by modern feature fireplace. There are two generously proportioned double bedrooms complete with sash windows. The principle bedrooms offers a walk though dressing area equipped with built-in storage and an en-suite shower room. A separate family bathroom features a traditional 3-piece white suite, partially tiled, with a heated towel rail. Victoria Court is located within a secure, gated complex and benefits from an allocated parking space and plenty of visitor parking. The development provides an ideal environment for owners to enjoy their own space and the on-site leisure complex, which has a gym, swimming pool and sauna. The location is well-served by local shops and amenities, schools, recreational facilities, public transport, and access to the city centre, hospitals, universities, and the Peak District.