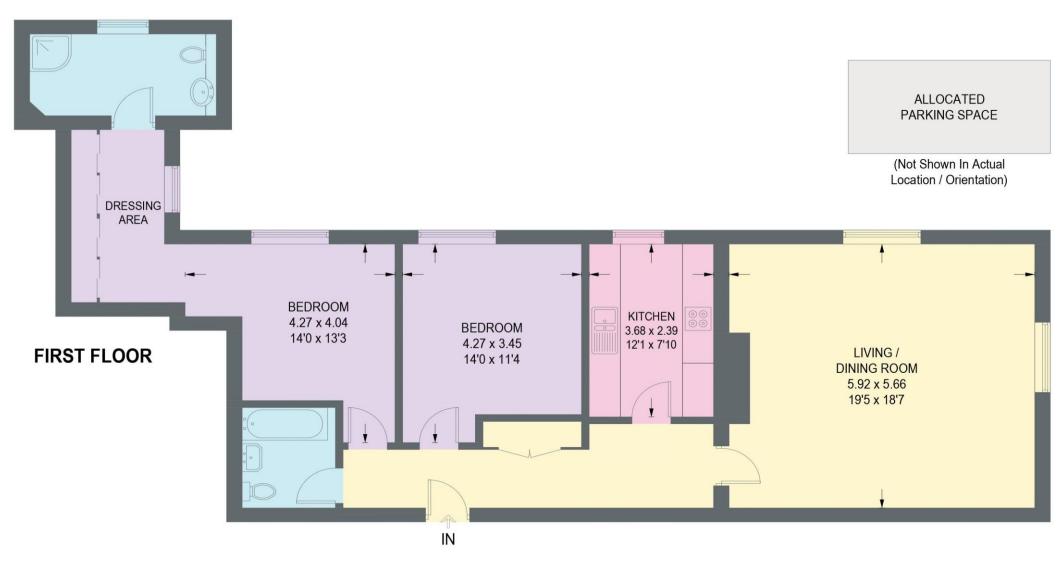

## **46 VICTORIA COURT**

APPROXIMATE GROSS INTERNAL AREA = 102.3 SQ M / 1101 SQ FT

Illustration for identification purposes only, measurements are approximate, not to scale.