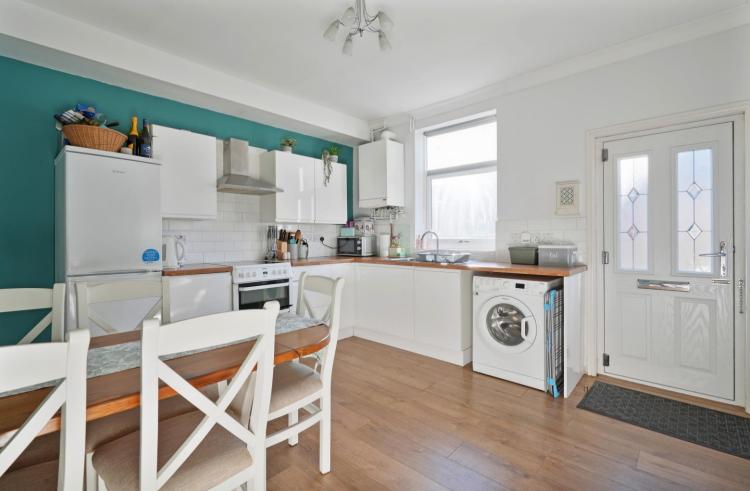

## 23 Carlby Road

Stannington • Sheffield • S6 5HP

Guide Price £160,000 - £170,000

A superb 2-bedroom brick built terrace house within a short walk of Rivelin Valley, S6. Stylishly presented throughout with modern kitchen and bathroom, uPVC double glazing, with several newly installed windows, gas central heating with combination boiler and landscaped rear garden. Freehold. The spacious dining kitchen is fitted with a range of white high gloss units complemented by oak effect worktops and tiled splash backs, extractor included and laminate flooring. Cellar head offers storage and trap door to the cellar. A cosy lounge is presented in bold modern tones, complemented by feature fireplace housing an electric stove, complete with decorative coving. The first floor comprises two good sized bedrooms, the master bedroom is front facing featuring a walk-in closet. The bathroom is equipped with a modern 3-piece white suite and overhead shower. Accessed through a communal passageway is a lovely, landscaped rear garden with circular flagged patio, block paving, partial lawn, enclosed by fencing, with brick-built W.C, exterior lighting and cold water tap. Carlby Road is a popular road with easy access to the beautiful Rivelin and Loxley valleys with walks and cycle routes to Bradfield and Damflask reservoir, ideally placed for local shops and amenities, in Hillsborough and Stannington. Providing excellent transport links including the Super Tram with free park and ride.