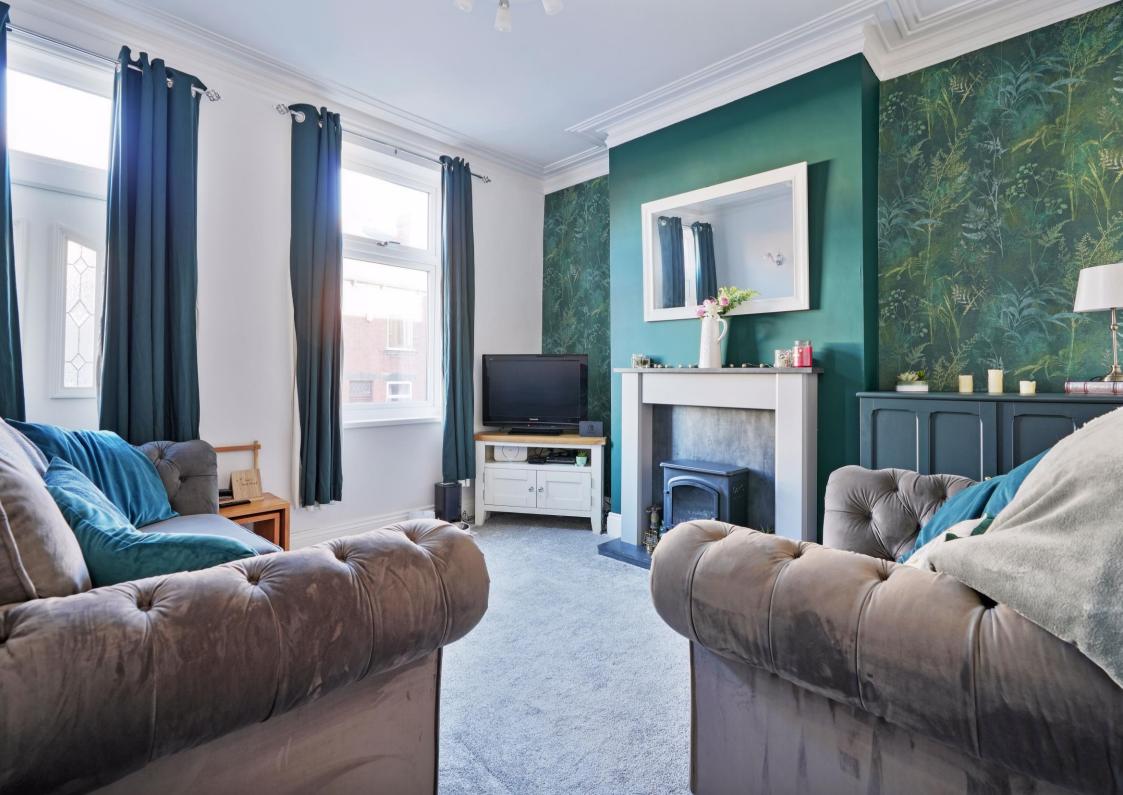

## 23 Carlby Road

Stannington • Sheffield • S6 5HP

Guide Price £160,000 - £170,000

A superb 2-bedroom brick built terrace house within a short walk of Rivelin Valley, S6. Stylishly presented throughout with modern kitchen and bathroom, uPVC double glazing, with several newly installed windows, gas central heating with combination boiler and landscaped rear garden. Freehold. The spacious dining kitchen is fitted with a range of white high gloss units complemented by oak effect worktops and tiled splash backs, extractor included and laminate flooring. Cellar head offers storage and trap door to the cellar. A cosy lounge is presented in bold modern tones, complemented by feature fireplace housing an electric stove, complete with decorative coving. The first floor comprises two good sized bedrooms, the master bedroom is front facing featuring a walk-in closet. The bathroom is equipped with a modern 3-piece white suite and overhead shower. Accessed through a communal passageway is a lovely, landscaped rear garden with circular flagged patio, block paving, partial lawn, enclosed by fencing, with brick-built W.C, exterior lighting and cold water tap. Carlby Road is a popular road with easy access to the beautiful Rivelin and Loxley valleys with walks and cycle routes to Bradfield and Damflask reservoir, ideally placed for local shops and amenities, in Hillsborough and Stannington. Providing excellent transport links including the Super Tram with free park and ride.

- 2 Bedroom Terrace House
- Located in Stannington, S6
- Walking Distance of Rivelin Valley
- Modern Fitted Kitchen & Cellar
- Cosy Lounge & Feature Fireplace

- Excellent Transport Links & Local Amenities
- Combination Boiler & Double Glazing
- Attractive Landscaped Garden
- Freehold
- Council Tax Band A, EPC TBC