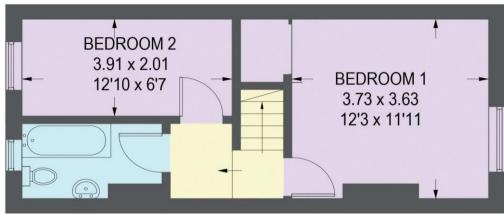

## 23 CARLBY ROAD

APPROXIMATE GROSS INTERNAL AREA = 64.3 SQ M / 692 SQ FT

GROUND FLOOR = 32.3 SQ M / 348 SQ FT

FIRST FLOOR = 32 SQ M / 344 SQ FT

Illustration for identification purposes only, measurements are approximate, not to scale.