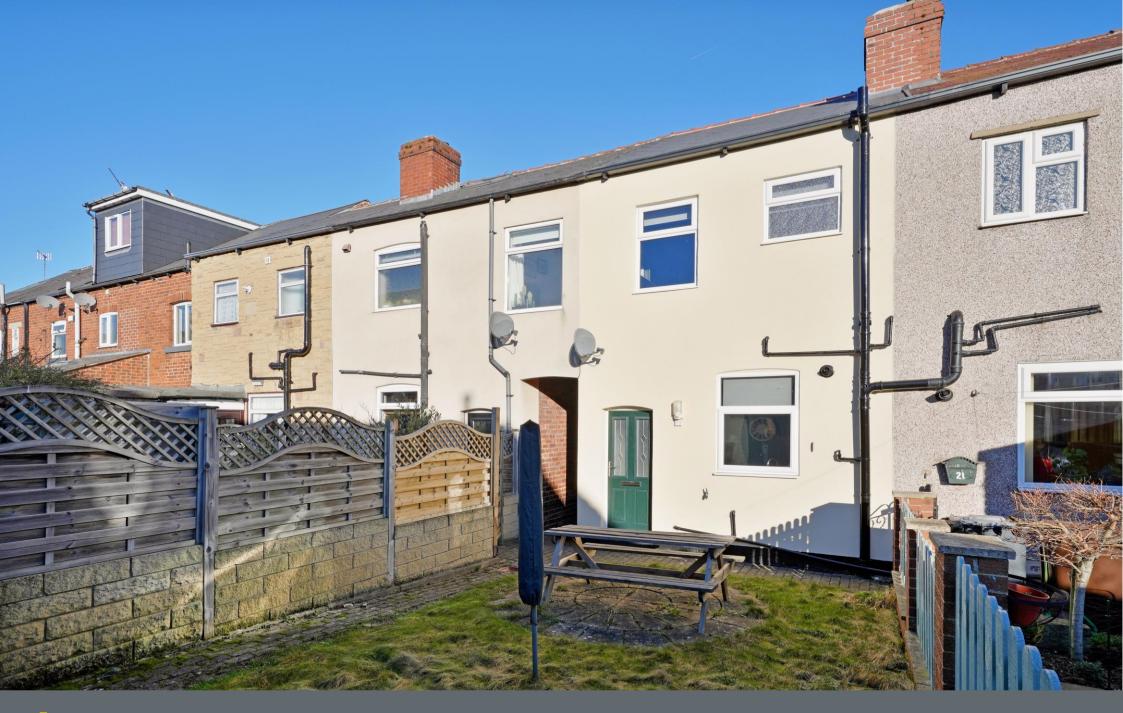

## 23 Carlby Road

Stannington • Sheffield • S6 5HP

Guide Price £160,000 - £170,000

A superb 2-bedroom brick built terrace house within a short walk of Rivelin Valley, S6. Stylishly presented throughout with modern kitchen and bathroom, uPVC double glazing, with several newly installed windows, gas central heating with combination boiler and landscaped rear garden. Freehold. The spacious dining kitchen is fitted with a range of white high gloss units complemented by oak effect worktops and tiled splash backs, extractor included and laminate flooring. Cellar head offers storage and trap door to the cellar. A cosy lounge is presented in bold modern tones, complemented by feature fireplace housing an electric stove, complete with decorative coving. The first floor comprises two good sized bedrooms, the master bedroom is front facing featuring a walk-in closet. The bathroom is equipped with a modern 3-piece white suite and overhead shower. Accessed through a communal passageway is a lovely, landscaped rear garden with circular flagged patio, block paving, partial lawn, enclosed by fencing, with brick-built W.C, exterior lighting and cold water tap. Carlby Road is a popular road with easy access to the beautiful Rivelin and Loxley valleys with walks and cycle routes to Bradfield and Damflask reservoir, ideally placed for local shops and amenities, in Hillsborough and Stannington. Providing excellent transport links including the Super Tram with free park and ride.