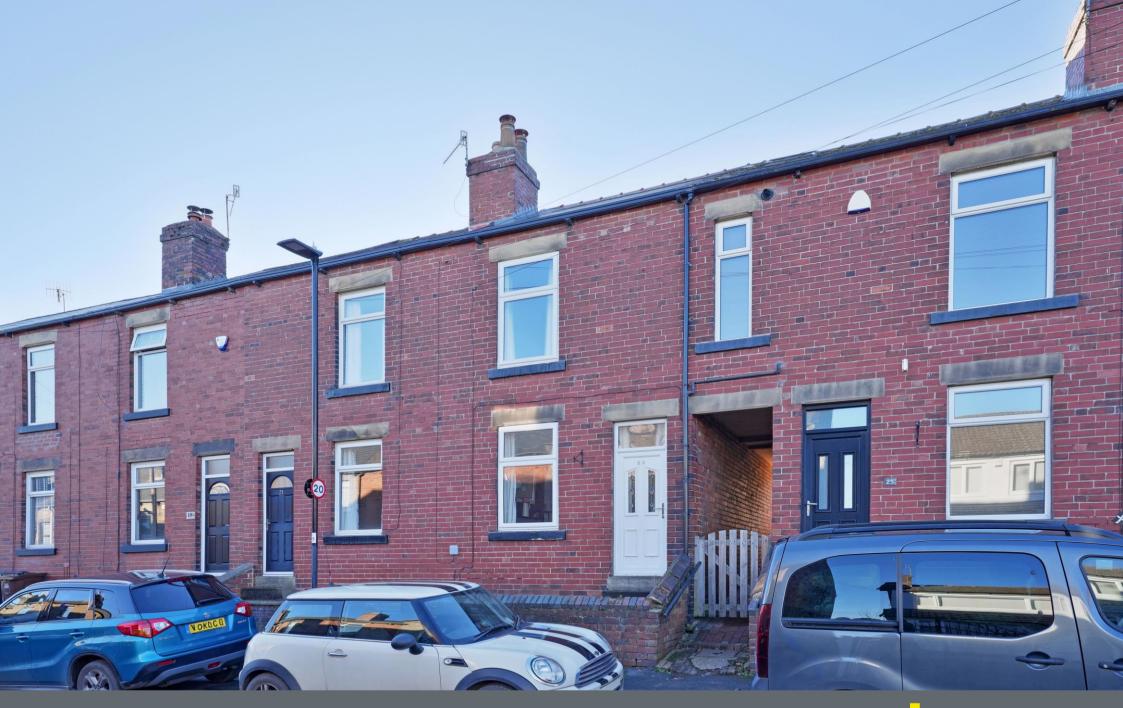

## 23 Carlby Road

Stannington • Sheffield • S6 5HP

Guide Price £160,000 - £170,000

A superb 2-bedroom brick built terrace house within a short walk of Rivelin Valley, S6. Stylishly presented throughout with modern kitchen and bathroom, uPVC double glazing, with several newly installed windows, gas central heating with combination boiler and landscaped rear garden. Freehold. The spacious dining kitchen is fitted with a range of white high gloss units complemented by oak effect worktops and tiled splash backs, extractor included and laminate flooring. Cellar head offers storage and trap door to the cellar. A cosy lounge is presented in bold modern tones, complemented by feature fireplace housing an electric stove, complete with decorative coving. The first floor comprises two good sized bedrooms, the master bedroom is front facing featuring a walk-in closet. The bathroom is equipped with a modern 3-piece white suite and overhead shower. Accessed through a communal passageway is a lovely, landscaped rear garden with circular flagged patio, block paving, partial lawn, enclosed by fencing, with brick-built W.C, exterior lighting and cold water tap. Carlby Road is a popular road with easy access to the beautiful Rivelin and Loxley valleys with walks and cycle routes to Bradfield and Damflask reservoir, ideally placed for local shops and amenities, in Hillsborough and Stannington. Providing excellent transport links including the Super Tram with free park and ride.

- 2 Bedroom Terrace House
- Located in Stannington, S6
- Walking Distance of Rivelin Valley
- Modern Fitted Kitchen & Cellar
- Cosy Lounge & Feature Fireplace

- Excellent Transport Links & Local Amenities
- Combination Boiler & Double Glazing
- Attractive Landscaped Garden
- Freehold
- Council Tax Band A, EPC TBC