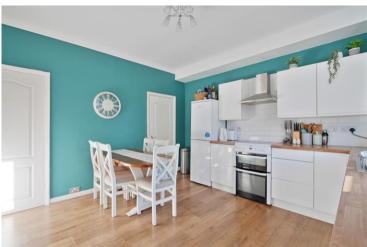

## 23 Carlby Road

Stannington • Sheffield • S6 5HP

Guide Price £160,000 - £170,000

A superb 2-bedroom brick built terrace house within a short walk of Rivelin Valley, S6. Stylishly presented throughout with modern kitchen and bathroom, uPVC double glazing, with several newly installed windows, gas central heating with combination boiler and landscaped rear garden. Freehold. The spacious dining kitchen is fitted with a range of white high gloss units complemented by oak effect worktops and tiled splash backs, extractor included and laminate flooring. Cellar head offers storage and trap door to the cellar. A cosy lounge is presented in bold modern tones, complemented by feature fireplace housing an electric stove, complete with decorative coving. The first floor comprises two good sized bedrooms, the master bedroom is front facing featuring a walk-in closet. The bathroom is equipped with a modern 3-piece white suite and overhead shower. Accessed through a communal passageway is a lovely, landscaped rear garden with circular flagged patio, block paving, partial lawn, enclosed by fencing, with brick-built W.C, exterior lighting and cold water tap. Carlby Road is a popular road with easy access to the beautiful Rivelin and Loxley valleys with walks and cycle routes to Bradfield and Damflask reservoir, ideally placed for local shops and amenities, in Hillsborough and Stannington. Providing excellent transport links including the Super Tram with free park and ride.