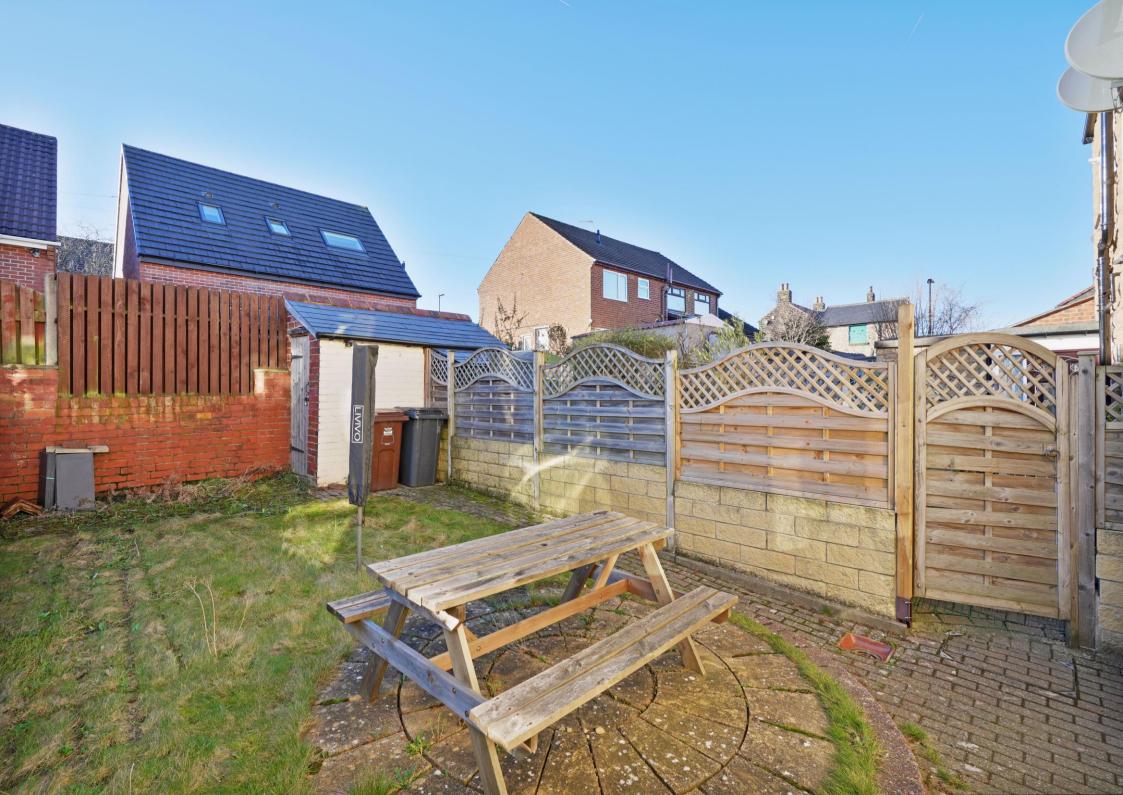

## 23 Carlby Road

Stannington • Sheffield • S6 5HP

Guide Price £160,000 - £170,000

A superb 2-bedroom brick built terrace house within a short walk of Rivelin Valley, S6. Stylishly presented throughout with modern kitchen and bathroom, uPVC double glazing, with several newly installed windows, gas central heating with combination boiler and landscaped rear garden. Freehold. The spacious dining kitchen is fitted with a range of white high gloss units complemented by oak effect worktops and tiled splash backs, extractor included and laminate flooring. Cellar head offers storage and trap door to the cellar. A cosy lounge is presented in bold modern tones, complemented by feature fireplace housing an electric stove, complete with decorative coving. The first floor comprises two good sized bedrooms, the master bedroom is front facing featuring a walk-in closet. The bathroom is equipped with a modern 3-piece white suite and overhead shower. Accessed through a communal passageway is a lovely, landscaped rear garden with circular flagged patio, block paving, partial lawn, enclosed by fencing, with brick-built W.C, exterior lighting and cold water tap. Carlby Road is a popular road with easy access to the beautiful Rivelin and Loxley valleys with walks and cycle routes to Bradfield and Damflask reservoir, ideally placed for local shops and amenities, in Hillsborough and Stannington. Providing excellent transport links including the Super Tram with free park and ride.