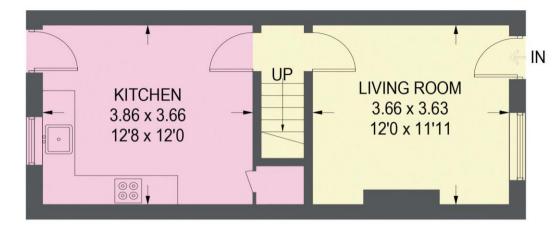

## 23 CARLBY ROAD

APPROXIMATE GROSS INTERNAL AREA = 64.3 SQ M / 692 SQ FT

GROUND FLOOR = 32.3 SQ M / 348 SQ FT

FIRST FLOOR = 32 SQ M / 344 SQ FT

Illustration for identification purposes only, measurements are approximate, not to scale.