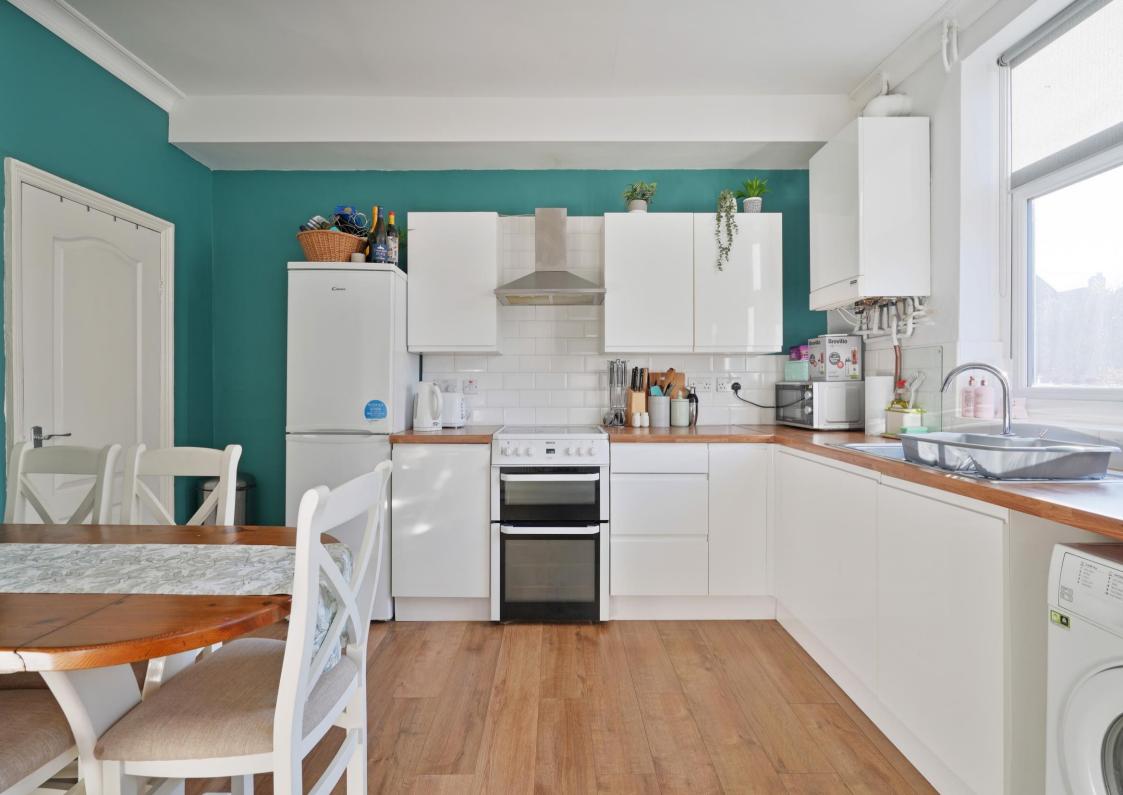

## 23 Carlby Road

Stannington • Sheffield • S6 5HP

Guide Price £160,000 - £170,000

A superb 2-bedroom brick built terrace house within a short walk of Rivelin Valley, S6. Stylishly presented throughout with modern kitchen and bathroom, uPVC double glazing, with several newly installed windows, gas central heating with combination boiler and landscaped rear garden. Freehold. The spacious dining kitchen is fitted with a range of white high gloss units complemented by oak effect worktops and tiled splash backs, extractor included and laminate flooring. Cellar head offers storage and trap door to the cellar. A cosy lounge is presented in bold modern tones, complemented by feature fireplace housing an electric stove, complete with decorative coving. The first floor comprises two good sized bedrooms, the master bedroom is front facing featuring a walk-in closet. The bathroom is equipped with a modern 3-piece white suite and overhead shower. Accessed through a communal passageway is a lovely, landscaped rear garden with circular flagged patio, block paving, partial lawn, enclosed by fencing, with brick-built W.C, exterior lighting and cold water tap. Carlby Road is a popular road with easy access to the beautiful Rivelin and Loxley valleys with walks and cycle routes to Bradfield and Damflask reservoir, ideally placed for local shops and amenities, in Hillsborough and Stannington. Providing excellent transport links including the Super Tram with free park and ride.