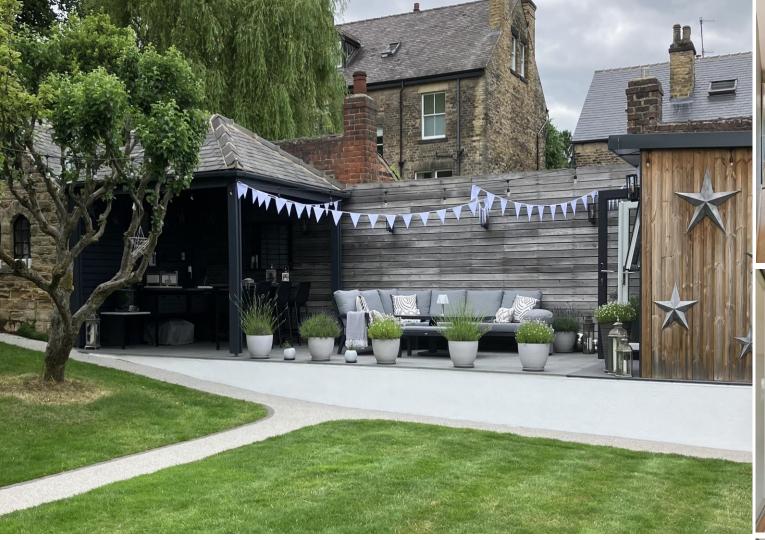

## 52 Oakhill Road

Nether Edge • Sheffield • S7 1SH

Offers in the Region Of £895,000

Stunning four double bedroom, detached family home in the heart of Nether Edge Village, named as one of the top locations to live in by The Sunday Times 2024. This desirable extended family home, has an open plan kitchen/living/dining area to the rear, with bi-folding doors opening onto the easy to maintain garden with patios, lawn, established borders, pond, orchard, granite/decked terrace. Along with an outdoor covered kitchen/cooking/entertaining area, a home office/bar/multi use room and a further stone outbuilding. This beautiful property offers modern open plan living with two further reception rooms and large utility room, four double bedrooms and three bathrooms and two downstairs WC's. Oakhill Road is in the heart of the desirable Nether Edge Village and well placed for access to local amenities with various independent shops, cafes, bars and international eateries, including the nationally highly acclaimed Bench bistro/bar as well as being in the catchment for local reputable schools. Brincliffe Edge Woods and Chelsea Park are on the doorstep and the Peak District a short drive away.

- Stunning Detached Family Home
- 4 Double Bedrooms
- Superb Open Plan Living/Dining/Kitchen
- Bi-fold Doors into Garden
- Beautiful Garden & Entertaining Area

- Outbuildings/Home Office
- Freehold
- 3 Bathrooms & 2 Downstairs WC's
- Driveway & Garage
- Council Tax band D, EPC rating C