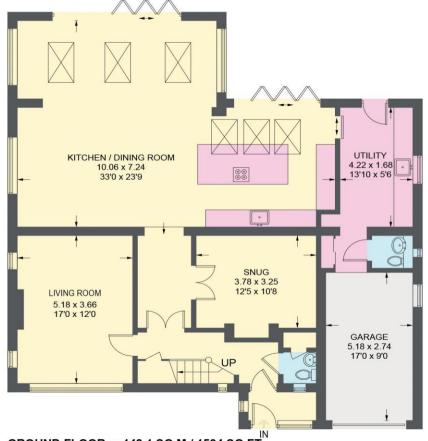

## **52 OAKHILL ROAD**

APPROXIMATE GROSS INTERNAL AREA = 259.7 SQ M / 2795 SQ FT (INCLUDING GARAGE)

GROUND FLOOR = 148.1 SQ M / 1594 SQ FT
(INCLUDING GARAGE)

FIRST FLOOR = 77.5 SQ M / 834 SQ FT

SECOND FLOOR = 34.1 SQ M / 367 SQ FT

Illustration for identification purposes only, measurements are approximate, not to scale.