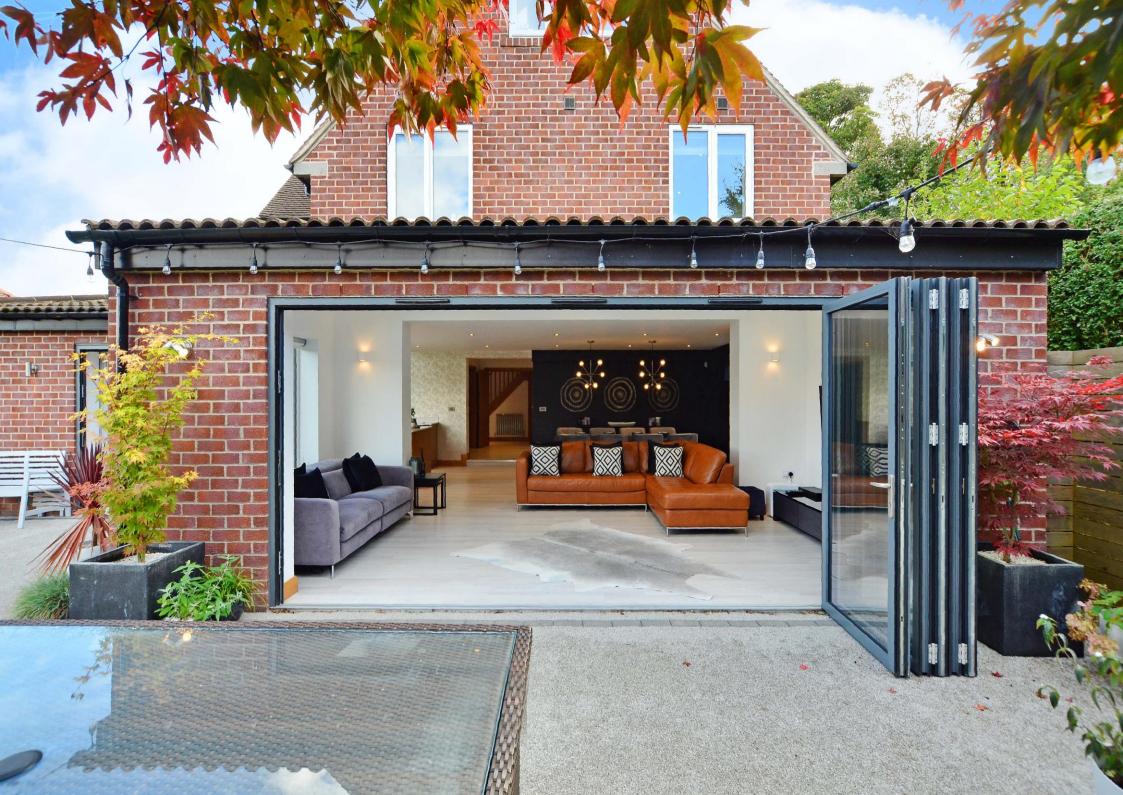

## 52 Oakhill Road

Nether Edge • Sheffield • S7 1SH

Offers in the Region Of £895,000

Stunning four double bedroom, detached family home in the heart of Nether Edge Village, named as one of the top locations to live in by The Sunday Times 2024. This desirable extended family home, has an open plan kitchen/living/dining area to the rear, with bi-folding doors opening onto the easy to maintain garden with patios, lawn, established borders, pond, orchard, granite/decked terrace. Along with an outdoor covered kitchen/cooking/entertaining area, a home office/bar/multi use room and a further stone outbuilding. This beautiful property offers modern open plan living with two further reception rooms and large utility room, four double bedrooms and three bathrooms and two downstairs WC's. Oakhill Road is in the heart of the desirable Nether Edge Village and well placed for access to local amenities with various independent shops, cafes, bars and international eateries, including the nationally highly acclaimed Bench bistro/bar as well as being in the catchment for local reputable schools. Brincliffe Edge Woods and Chelsea Park are on the doorstep and the Peak District a short drive away.

- Stunning Detached Family Home
- 4 Double Bedrooms
- Superb Open Plan Living/Dining/Kitchen
- Bi-fold Doors into Garden
- Beautiful Garden & Entertaining Area

- Outbuildings/Home Office
- Freehold
- 3 Bathrooms & 2 Downstairs WC's
- Driveway & Garage
- Council Tax band D, EPC rating C