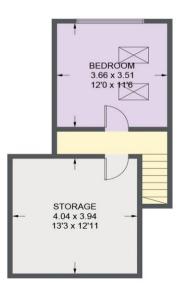

## **52 OAKHILL ROAD**

APPROXIMATE GROSS INTERNAL AREA = 259.7 SQ M / 2795 SQ FT (INCLUDING GARAGE)

GROUND FLOOR = 148.1 SQ M / 1594 SQ FT
(INCLUDING GARAGE)

FIRST FLOOR = 77.5 SQ M / 834 SQ FT

SECOND FLOOR = 34.1 SQ M / 367 SQ FT

Illustration for identification purposes only, measurements are approximate, not to scale.