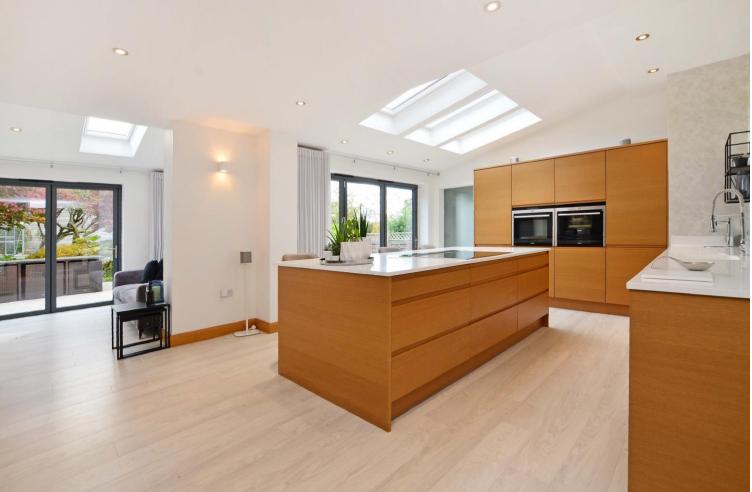

## 52 Oakhill Road

Nether Edge • Sheffield • S7 1SH

Offers in the Region Of £895,000

Stunning four double bedroom, detached family home in the heart of Nether Edge Village, named as one of the top locations to live in by The Sunday Times 2024. This desirable extended family home, has an open plan kitchen/living/dining area to the rear, with bi-folding doors opening onto the easy to maintain garden with patios, lawn, established borders, pond, orchard, granite/decked terrace. Along with an outdoor covered kitchen/cooking/entertaining area, a home office/bar/multi use room and a further stone outbuilding. This beautiful property offers modern open plan living with two further reception rooms and large utility room, four double bedrooms and three bathrooms and two downstairs WC's. Oakhill Road is in the heart of the desirable Nether Edge Village and well placed for access to local amenities with various independent shops, cafes, bars and international eateries, including the nationally highly acclaimed Bench bistro/bar as well as being in the catchment for local reputable schools. Brincliffe Edge Woods and Chelsea Park are on the doorstep and the Peak District a short drive away.

- Stunning Detached Family Home
- 4 Double Bedrooms
- Superb Open Plan Living/Dining/Kitchen
- Bi-fold Doors into Garden
- Beautiful Garden & Entertaining Area

- Outbuildings/Home Office
- Freehold
- 3 Bathrooms & 2 Downstairs WC's
- Driveway & Garage
- Council Tax band D, EPC rating C