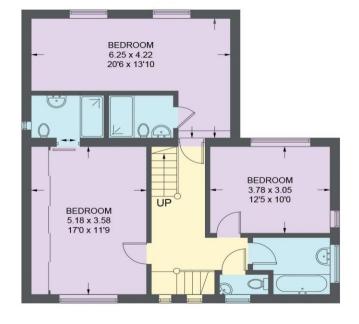

## **52 OAKHILL ROAD**

APPROXIMATE GROSS INTERNAL AREA = 259.7 SQ M / 2795 SQ FT (INCLUDING GARAGE)

GROUND FLOOR = 148.1 SQ M / 1594 SQ FT
(INCLUDING GARAGE)

FIRST FLOOR = 77.5 SQ M / 834 SQ FT

SECOND FLOOR = 34.1 SQ M / 367 SQ FT

Illustration for identification purposes only, measurements are approximate, not to scale.