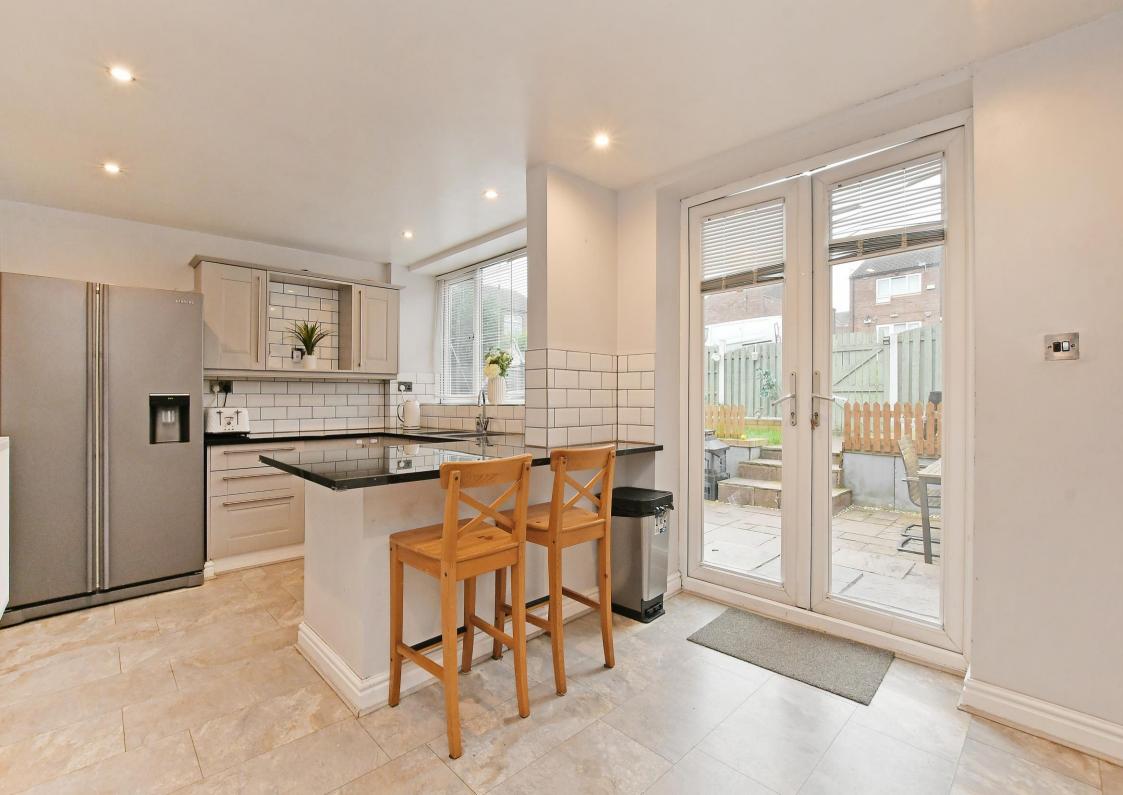

## 865 Firshill Crescent

Firshill • Sheffield • S4 7DW

Guide Price £140,000 - £150,000

Deceptively spacious 3-bedroom, 2-bathroom townhouse located in Firshill, S4, complete with detached garage and resident parking. Beautifully presented throughout styled with modern kitchen and bathrooms. Features versatile conservatory, generous, enclosed landscaped garden, combination gas central heating and double glazing. The ground floor features a modern shaker style dining kitchen complemented by quartz worktops, a range of integrated appliances and breakfast bar which overlooks the enclosed rear garden. A cosy lounge is presented in bold, modern tones, carpet and made to measure blinds. Also on ground level is a utility toom / WC and versatile conservatory. The first-floor features 3 bedrooms, all beautifully presented and separate shower room. The main bedroom is styled in a warm neutral palette, complete with stylish ensuite fully tiled bathroom. Externally is a detached garage, resident parking and generous enclosed rear garden designed with attractive stone patio and raised lawn. Firshill Cresent is located close to an array of local amenities, providing regular public transport and excellent links to the city centre.