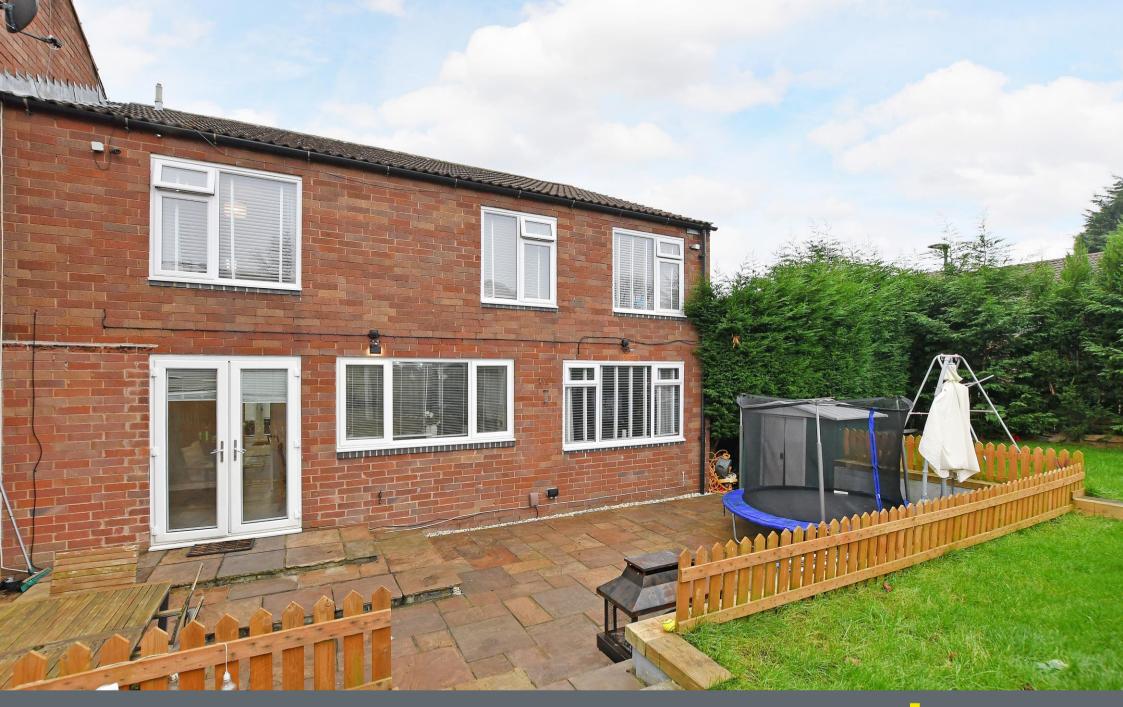

## 865 Firshill Crescent

Firshill • Sheffield • S4 7DW

Guide Price £140,000 - £150,000

Deceptively spacious 3-bedroom, 2-bathroom townhouse located in Firshill, S4, complete with detached garage and resident parking. Beautifully presented throughout styled with modern kitchen and bathrooms. Features versatile conservatory, generous, enclosed landscaped garden, combination gas central heating and double glazing. The ground floor features a modern shaker style dining kitchen complemented by quartz worktops, a range of integrated appliances and breakfast bar which overlooks the enclosed rear garden. A cosy lounge is presented in bold, modern tones, carpet and made to measure blinds. Also on ground level is a utility toom / WC and versatile conservatory. The first-floor features 3 bedrooms, all beautifully presented and separate shower room. The main bedroom is styled in a warm neutral palette, complete with stylish ensuite fully tiled bathroom. Externally is a detached garage, resident parking and generous enclosed rear garden designed with attractive stone patio and raised lawn. Firshill Cresent is located close to an array of local amenities, providing regular public transport and excellent links to the city centre.

- Spacious Townhouse in S4
- 3 Good Sized Bedrooms & Modern Bathroom
- Beautifully Presented Throughout
- Modern Kitchen with Integrated Appliances
- Cosy Lounge & Versatile Conservatory

- Combination Boiler & Double Glazing
- Generous Enclosed Landscaped Garden
- Resident Parking & Detached Garage
- Freehold
- Council Tax Band A, EPC Rating D