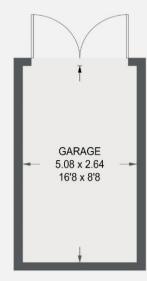

## 865 FIRSHILL CRESCENT

APPROXIMATE GROSS INTERNAL AREA = 99.8 SQ M / 1074 SQ FT GARAGE = 13.5 SQ M / 145 SQ FT TOTAL = 113.3 SQ M / 1219 SQ FT

(NOT SHOWN IN ACTUAL LOCATION / ORIENTATION)

GROUND FLOOR = 56.6 SQ M / 609 SQ FT

FIRST FLOOR = 43.2 SQ M / 465 SQ FT

Illustration for identification purposes only, measurements are approximate, not to scale.