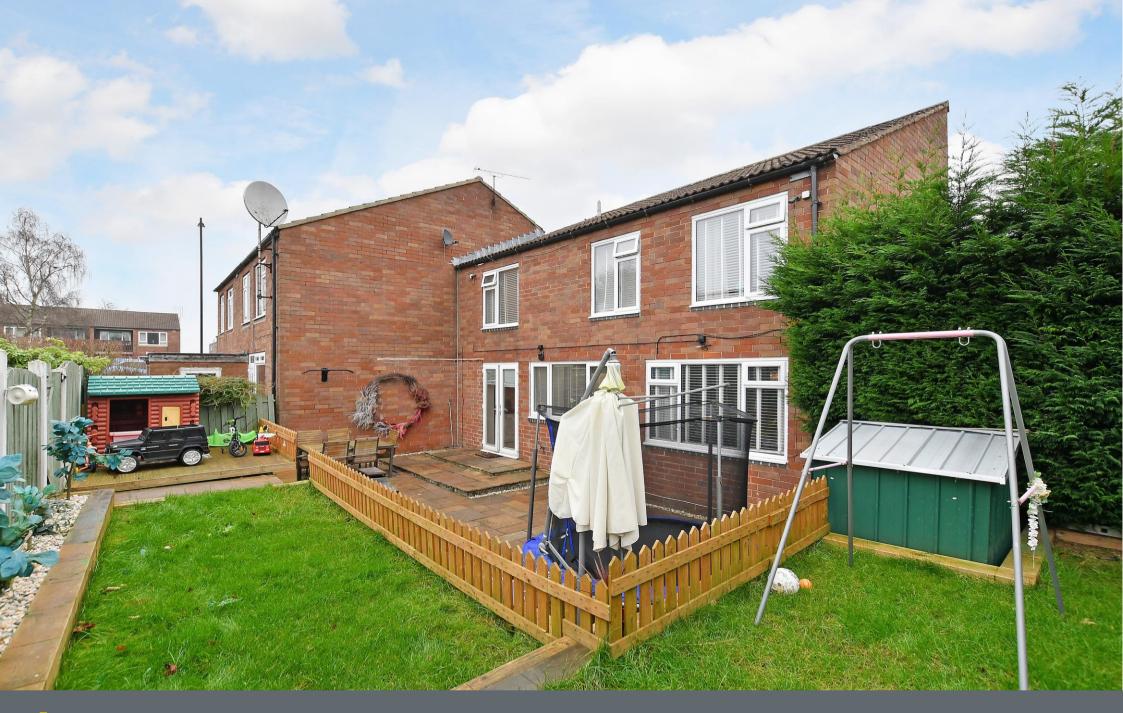

## 865 Firshill Crescent

Firshill • Sheffield • S4 7DW

Guide Price £140,000 - £150,000

Deceptively spacious 3-bedroom, 2-bathroom townhouse located in Firshill, S4, complete with detached garage and resident parking. Beautifully presented throughout styled with modern kitchen and bathrooms. Features versatile conservatory, generous, enclosed landscaped garden, combination gas central heating and double glazing. The ground floor features a modern shaker style dining kitchen complemented by quartz worktops, a range of integrated appliances and breakfast bar which overlooks the enclosed rear garden. A cosy lounge is presented in bold, modern tones, carpet and made to measure blinds. Also on ground level is a utility toom / WC and versatile conservatory. The first-floor features 3 bedrooms, all beautifully presented and separate shower room. The main bedroom is styled in a warm neutral palette, complete with stylish ensuite fully tiled bathroom. Externally is a detached garage, resident parking and generous enclosed rear garden designed with attractive stone patio and raised lawn. Firshill Cresent is located close to an array of local amenities, providing regular public transport and excellent links to the city centre.

- Spacious Townhouse in S4
- 3 Good Sized Bedrooms & Modern Bathroom
- Beautifully Presented Throughout
- Modern Kitchen with Integrated Appliances
- Cosy Lounge & Versatile Conservatory

- Combination Boiler & Double Glazing
- Generous Enclosed Landscaped Garden
- Resident Parking & Detached Garage
- Freehold
- Council Tax Band A, EPC Rating D