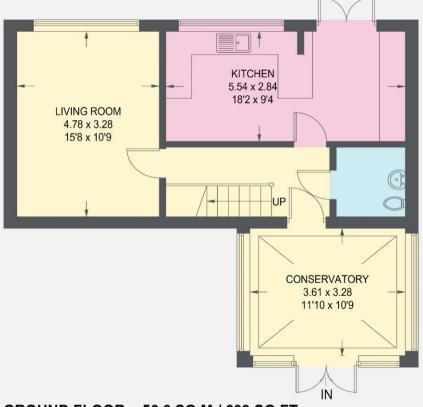

## 865 FIRSHILL CRESCENT

APPROXIMATE GROSS INTERNAL AREA = 99.8 SQ M / 1074 SQ FT GARAGE = 13.5 SQ M / 145 SQ FT TOTAL = 113.3 SQ M / 1219 SQ FT

(NOT SHOWN IN ACTUAL LOCATION / ORIENTATION)

GROUND FLOOR = 56.6 SQ M / 609 SQ FT

FIRST FLOOR = 43.2 SQ M / 465 SQ FT

Illustration for identification purposes only, measurements are approximate, not to scale.