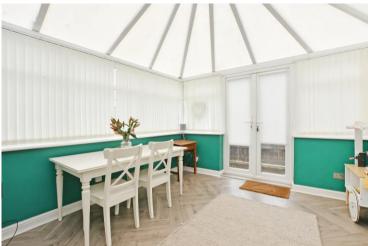

## 865 Firshill Crescent

Firshill • Sheffield • S4 7DW

Guide Price £140,000 - £150,000

Deceptively spacious 3-bedroom, 2-bathroom townhouse located in Firshill, S4, complete with detached garage and resident parking. Beautifully presented throughout styled with modern kitchen and bathrooms. Features versatile conservatory, generous, enclosed landscaped garden, combination gas central heating and double glazing. The ground floor features a modern shaker style dining kitchen complemented by quartz worktops, a range of integrated appliances and breakfast bar which overlooks the enclosed rear garden. A cosy lounge is presented in bold, modern tones, carpet and made to measure blinds. Also on ground level is a utility toom / WC and versatile conservatory. The first-floor features 3 bedrooms, all beautifully presented and separate shower room. The main bedroom is styled in a warm neutral palette, complete with stylish ensuite fully tiled bathroom. Externally is a detached garage, resident parking and generous enclosed rear garden designed with attractive stone patio and raised lawn. Firshill Cresent is located close to an array of local amenities, providing regular public transport and excellent links to the city centre.

- Spacious Townhouse in S4
- 3 Good Sized Bedrooms & Modern Bathroom
- Beautifully Presented Throughout
- Modern Kitchen with Integrated Appliances
- Cosy Lounge & Versatile Conservatory

- Combination Boiler & Double Glazing
- Generous Enclosed Landscaped Garden
- Resident Parking & Detached Garage
- Freehold
- Council Tax Band A, EPC Rating D