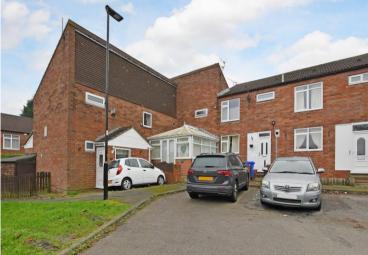

## 865 Firshill Crescent

Firshill • Sheffield • S4 7DW

Guide Price £140,000 - £150,000

Deceptively spacious 3-bedroom, 2-bathroom townhouse located in Firshill, S4, complete with detached garage and resident parking. Beautifully presented throughout styled with modern kitchen and bathrooms. Features versatile conservatory, generous, enclosed landscaped garden, combination gas central heating and double glazing. The ground floor features a modern shaker style dining kitchen complemented by quartz worktops, a range of integrated appliances and breakfast bar which overlooks the enclosed rear garden. A cosy lounge is presented in bold, modern tones, carpet and made to measure blinds. Also on ground level is a utility toom / WC and versatile conservatory. The first-floor features 3 bedrooms, all beautifully presented and separate shower room. The main bedroom is styled in a warm neutral palette, complete with stylish ensuite fully tiled bathroom. Externally is a detached garage, resident parking and generous enclosed rear garden designed with attractive stone patio and raised lawn. Firshill Cresent is located close to an array of local amenities, providing regular public transport and excellent links to the city centre.

- Spacious Townhouse in S4
- 3 Good Sized Bedrooms & Modern Bathroom
- Beautifully Presented Throughout
- Modern Kitchen with Integrated Appliances
- Cosy Lounge & Versatile Conservatory

- Combination Boiler & Double Glazing
- Generous Enclosed Landscaped Garden
- Resident Parking & Detached Garage
- Freehold
- Council Tax Band A, EPC Rating D