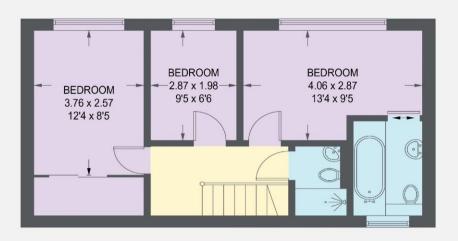

## 865 FIRSHILL CRESCENT

APPROXIMATE GROSS INTERNAL AREA = 99.8 SQ M / 1074 SQ FT GARAGE = 13.5 SQ M / 145 SQ FT TOTAL = 113.3 SQ M / 1219 SQ FT

(NOT SHOWN IN ACTUAL LOCATION / ORIENTATION)

GROUND FLOOR = 56.6 SQ M / 609 SQ FT

FIRST FLOOR = 43.2 SQ M / 465 SQ FT

Illustration for identification purposes only, measurements are approximate, not to scale.