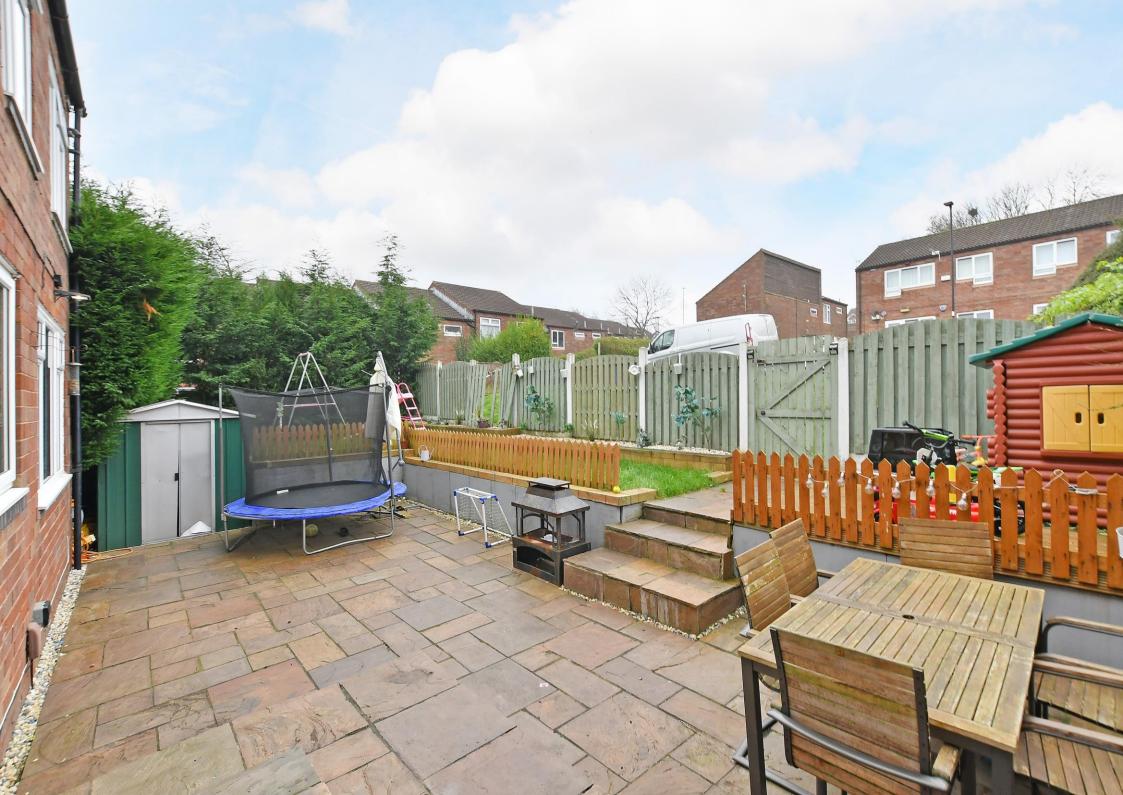

## 865 Firshill Crescent

Firshill • Sheffield • S4 7DW

Guide Price £140,000 - £150,000

Deceptively spacious 3-bedroom, 2-bathroom townhouse located in Firshill, S4, complete with detached garage and resident parking. Beautifully presented throughout styled with modern kitchen and bathrooms. Features versatile conservatory, generous, enclosed landscaped garden, combination gas central heating and double glazing. The ground floor features a modern shaker style dining kitchen complemented by quartz worktops, a range of integrated appliances and breakfast bar which overlooks the enclosed rear garden. A cosy lounge is presented in bold, modern tones, carpet and made to measure blinds. Also on ground level is a utility toom / WC and versatile conservatory. The first-floor features 3 bedrooms, all beautifully presented and separate shower room. The main bedroom is styled in a warm neutral palette, complete with stylish ensuite fully tiled bathroom. Externally is a detached garage, resident parking and generous enclosed rear garden designed with attractive stone patio and raised lawn. Firshill Cresent is located close to an array of local amenities, providing regular public transport and excellent links to the city centre.

- Spacious Townhouse in S4
- 3 Good Sized Bedrooms & Modern Bathroom
- Beautifully Presented Throughout
- Modern Kitchen with Integrated Appliances
- Cosy Lounge & Versatile Conservatory

- Combination Boiler & Double Glazing
- Generous Enclosed Landscaped Garden
- Resident Parking & Detached Garage
- Freehold
- Council Tax Band A, EPC Rating D