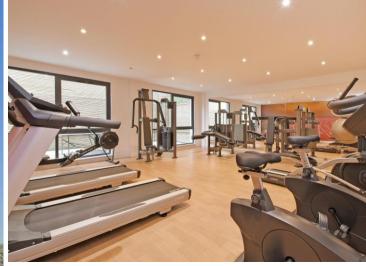

## **UG03** West Bar House

70 Furnace Hill • Sheffield • S3 7BZ

Asking Price £45,000

ATTENTION INVESTORS A first floor studio apartment in the heart of Sheffield City Centre close to Kelham Island. Superb investment opportunity which is designed for mixed use occupancy. The property is well equipped with all the furniture included. There is an open plan living area with a fitted kitchen having a range of white high gloss units complemented by contrasting worktops, two ring ceramic hob, microwave, space for a fridge/freezer, downlighters, smoke alarm, electric panel heater and picture window. Shower room having a white suite, electric shower, part tiled and extractor. The development has lift access, reception with seating area, laundry room, gymnasium, cinema and games room and fabulous generous communal roof terrace with lovely views. West Bar House is well-placed for access to Kelham Island and the City Centre, offering a range of cafes, pubs and restaurants as well as offering access to the hospitals and universities.

- First Floor Studio Apartment
- Fully Furnished
- Built-In Kitchen Appliances Included
- Generous Communal Roof Terrace with Views
- Cinema, Games Room, Gymnasium & Laundry Room

- Lift Access
- Double Glazing & Electric Heating
- Excellent Amenities & Transport Links
- EPC Rating C & Council Tax A
- ATTENTION INVESTORS