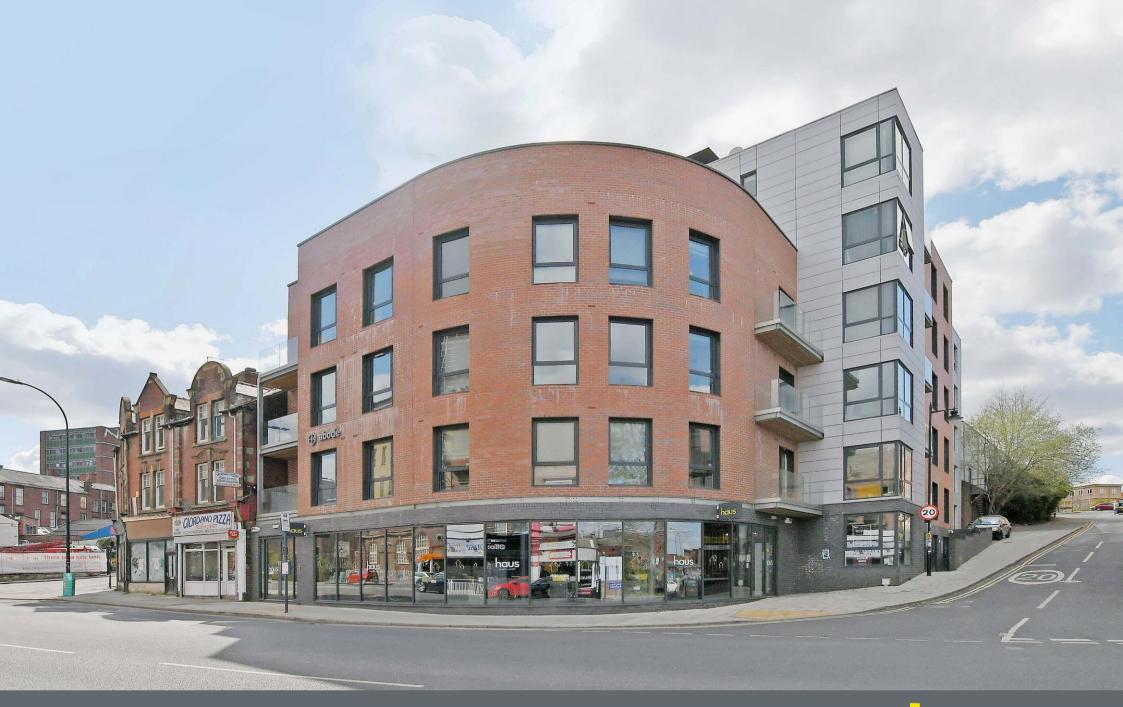

## **UG03** West Bar House

70 Furnace Hill • Sheffield • S3 7BZ

Asking Price £45,000

ATTENTION INVESTORS A first floor studio apartment in the heart of Sheffield City Centre close to Kelham Island. Superb investment opportunity which is designed for mixed use occupancy. The property is well equipped with all the furniture included. There is an open plan living area with a fitted kitchen having a range of white high gloss units complemented by contrasting worktops, two ring ceramic hob, microwave, space for a fridge/freezer, downlighters, smoke alarm, electric panel heater and picture window. Shower room having a white suite, electric shower, part tiled and extractor. The development has lift access, reception with seating area, laundry room, gymnasium, cinema and games room and fabulous generous communal roof terrace with lovely views. West Bar House is well-placed for access to Kelham Island and the City Centre, offering a range of cafes, pubs and restaurants as well as offering access to the hospitals and universities.