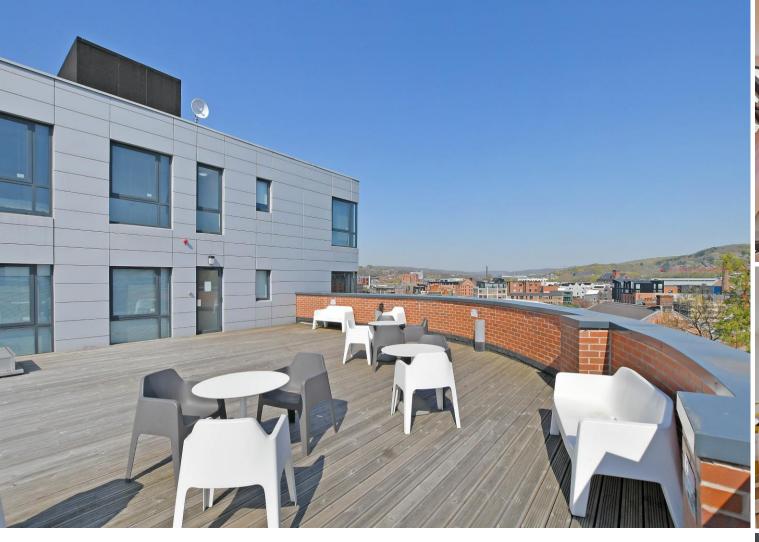

## **UG03** West Bar House

70 Furnace Hill • Sheffield • S3 7BZ

Asking Price £45,000

ATTENTION INVESTORS A first floor studio apartment in the heart of Sheffield City Centre close to Kelham Island. Superb investment opportunity which is designed for mixed use occupancy. The property is well equipped with all the furniture included. There is an open plan living area with a fitted kitchen having a range of white high gloss units complemented by contrasting worktops, two ring ceramic hob, microwave, space for a fridge/freezer, downlighters, smoke alarm, electric panel heater and picture window. Shower room having a white suite, electric shower, part tiled and extractor. The development has lift access, reception with seating area, laundry room, gymnasium, cinema and games room and fabulous generous communal roof terrace with lovely views. West Bar House is well-placed for access to Kelham Island and the City Centre, offering a range of cafes, pubs and restaurants as well as offering access to the hospitals and universities.

- First Floor Studio Apartment
- Fully Furnished
- Built-In Kitchen Appliances Included
- Generous Communal Roof Terrace with Views
- Cinema, Games Room, Gymnasium & Laundry Room

- Lift Access
- Double Glazing & Electric Heating
- Excellent Amenities & Transport Links
- EPC Rating C & Council Tax A
- ATTENTION INVESTORS