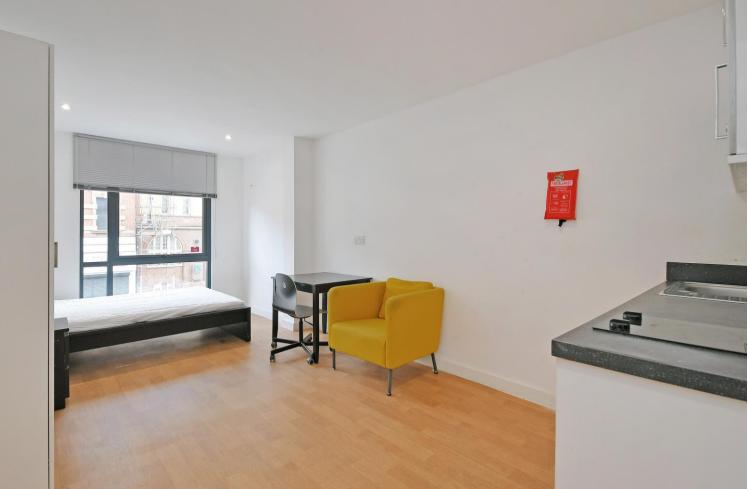

## **UG03** West Bar House

70 Furnace Hill • Sheffield • S3 7BZ

Asking Price £45,000

ATTENTION INVESTORS A first floor studio apartment in the heart of Sheffield City Centre close to Kelham Island. Superb investment opportunity which is designed for mixed use occupancy. The property is well equipped with all the furniture included. There is an open plan living area with a fitted kitchen having a range of white high gloss units complemented by contrasting worktops, two ring ceramic hob, microwave, space for a fridge/freezer, downlighters, smoke alarm, electric panel heater and picture window. Shower room having a white suite, electric shower, part tiled and extractor. The development has lift access, reception with seating area, laundry room, gymnasium, cinema and games room and fabulous generous communal roof terrace with lovely views. West Bar House is well-placed for access to Kelham Island and the City Centre, offering a range of cafes, pubs and restaurants as well as offering access to the hospitals and universities.

- First Floor Studio Apartment
- Fully Furnished
- Built-In Kitchen Appliances Included
- Generous Communal Roof Terrace with Views
- Cinema, Games Room, Gymnasium & Laundry Room

- Lift Access
- Double Glazing & Electric Heating
- Excellent Amenities & Transport Links
- EPC Rating C & Council Tax A
- ATTENTION INVESTORS