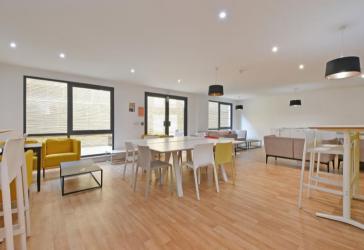

## **UG03** West Bar House

70 Furnace Hill • Sheffield • S3 7BZ

Asking Price £45,000

ATTENTION INVESTORS A first floor studio apartment in the heart of Sheffield City Centre close to Kelham Island. Superb investment opportunity which is designed for mixed use occupancy. The property is well equipped with all the furniture included. There is an open plan living area with a fitted kitchen having a range of white high gloss units complemented by contrasting worktops, two ring ceramic hob, microwave, space for a fridge/freezer, downlighters, smoke alarm, electric panel heater and picture window. Shower room having a white suite, electric shower, part tiled and extractor. The development has lift access, reception with seating area, laundry room, gymnasium, cinema and games room and fabulous generous communal roof terrace with lovely views. West Bar House is well-placed for access to Kelham Island and the City Centre, offering a range of cafes, pubs and restaurants as well as offering access to the hospitals and universities.