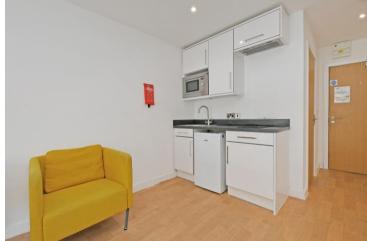

## **UG03** West Bar House

70 Furnace Hill • Sheffield • S3 7BZ

Asking Price £45,000

ATTENTION INVESTORS A first floor studio apartment in the heart of Sheffield City Centre close to Kelham Island. Superb investment opportunity which is designed for mixed use occupancy. The property is well equipped with all the furniture included. There is an open plan living area with a fitted kitchen having a range of white high gloss units complemented by contrasting worktops, two ring ceramic hob, microwave, space for a fridge/freezer, downlighters, smoke alarm, electric panel heater and picture window. Shower room having a white suite, electric shower, part tiled and extractor. The development has lift access, reception with seating area, laundry room, gymnasium, cinema and games room and fabulous generous communal roof terrace with lovely views. West Bar House is well-placed for access to Kelham Island and the City Centre, offering a range of cafes, pubs and restaurants as well as offering access to the hospitals and universities.

- First Floor Studio Apartment
- Fully Furnished
- Built-In Kitchen Appliances Included
- Generous Communal Roof Terrace with Views
- Cinema, Games Room, Gymnasium & Laundry Room

- Lift Access
- Double Glazing & Electric Heating
- Excellent Amenities & Transport Links
- EPC Rating C & Council Tax A
- ATTENTION INVESTORS