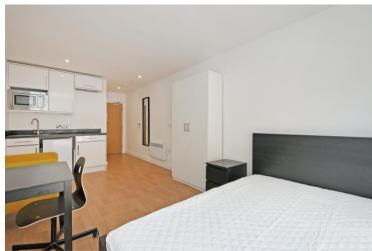

## **UG03** West Bar House

70 Furnace Hill • Sheffield • S3 7BZ

Asking Price £45,000

ATTENTION INVESTORS A first floor studio apartment in the heart of Sheffield City Centre close to Kelham Island. Superb investment opportunity which is designed for mixed use occupancy. The property is well equipped with all the furniture included. There is an open plan living area with a fitted kitchen having a range of white high gloss units complemented by contrasting worktops, two ring ceramic hob, microwave, space for a fridge/freezer, downlighters, smoke alarm, electric panel heater and picture window. Shower room having a white suite, electric shower, part tiled and extractor. The development has lift access, reception with seating area, laundry room, gymnasium, cinema and games room and fabulous generous communal roof terrace with lovely views. West Bar House is well-placed for access to Kelham Island and the City Centre, offering a range of cafes, pubs and restaurants as well as offering access to the hospitals and universities.

- First Floor Studio Apartment
- Fully Furnished
- Built-In Kitchen Appliances Included
- Generous Communal Roof Terrace with Views
- Cinema, Games Room, Gymnasium & Laundry Room

- Lift Access
- Double Glazing & Electric Heating
- Excellent Amenities & Transport Links
- EPC Rating C & Council Tax A
- ATTENTION INVESTORS