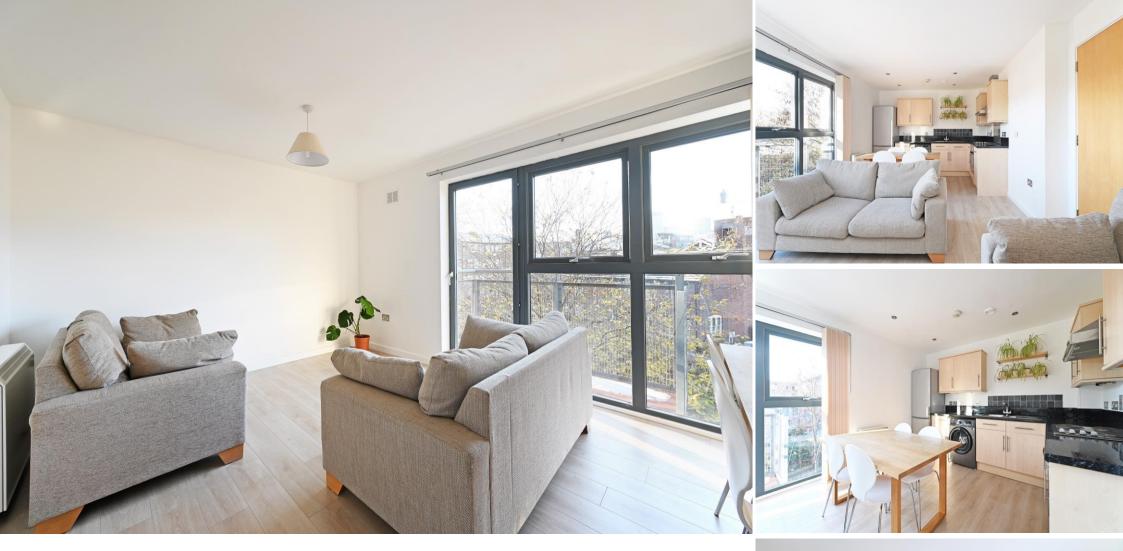

## Cornish House, Block A Flat 31

3 Adelaide Lane • Kelham • S3 8BJ

Guide Price £170,000 to £175,000

Guide Price £170,000 - £175,000 Superb 2 double bedroom second floor apartment complemented by decked balcony and riverside views, forming part of Cornish House. Recently refurbished & beautifully presented throughout, filled with natural light courtesy of a south facing outlook. A highly sought after, gated development within popular Kelham, including allocated parking. Secure intercom communal entrance with stairs leading to the apartment located on the second floor. The apartment opens into a generous hallway with built in storage. The flexible open plan living space is filled with natural light offering riverside views and double-glazed door out onto a private decked balcony, complete with far reaching city skyline outlook. The kitchen is fitted with a range of matching units, contrasting worktops and integrated appliances including oven, electric hob and extractor with space and plumbing for further freestanding appliances. There are 2 generously proportioned doubled bedrooms, presented in neutral tones and carpet incorporating built in storage. The bathroom is equipped with 3-piece modern white suite, contrasting floor and chrome heated towel rail. Cornish House is found on Adelaide Lane in Kelham Island which is within easy reach of Sheffield City Centre with excellent transport links on its doorstep. The area has award winning restaurants and the Fat Cat pub with its award winning real ales. With easy access to the City and with local pleasant walks along the river. Leasehold Service charge £118 pcm to RMG/Places for People Council Tax Band B, EPC Rating C

- Second Floor Apartment in Cornish House, S3
- 2 Double Bedrooms & Modern Bathroom
- Recently Refurbished
- Sought After Location in Kelham Island
- Open Plan Flexible Living Space

- Decked Balcony & Riverside Views
- Secure Allocated Parking
- Leasehold 80 years left
- Service charge £118 pcm to RMG/Places for People. Ground Rent is included.