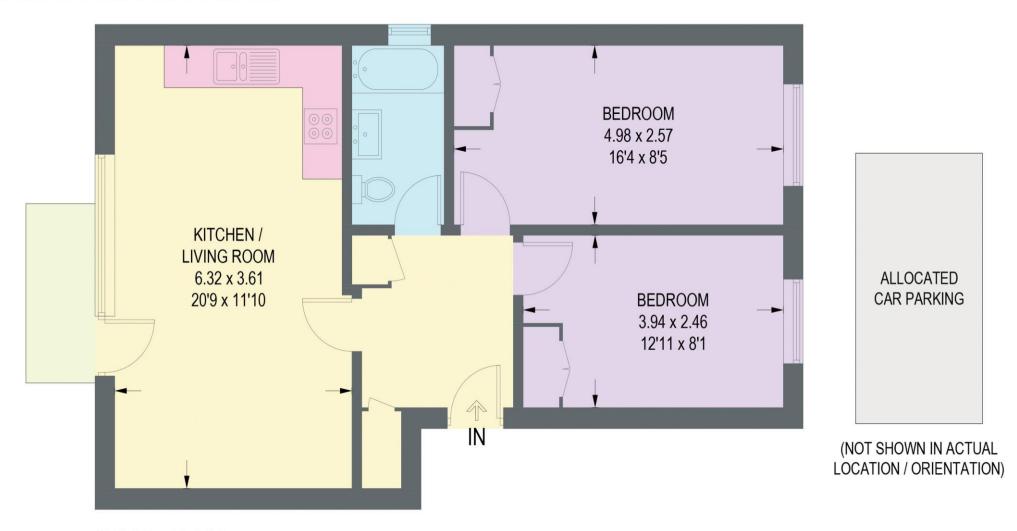

## 31 CORNISH HOUSE

APPROXIMATE GROSS INTERNAL AREA = 57.5 SQ M / 619 SQ FT

**SECOND FLOOR** 

Illustration for identification purposes only, measurements are approximate, not to scale.