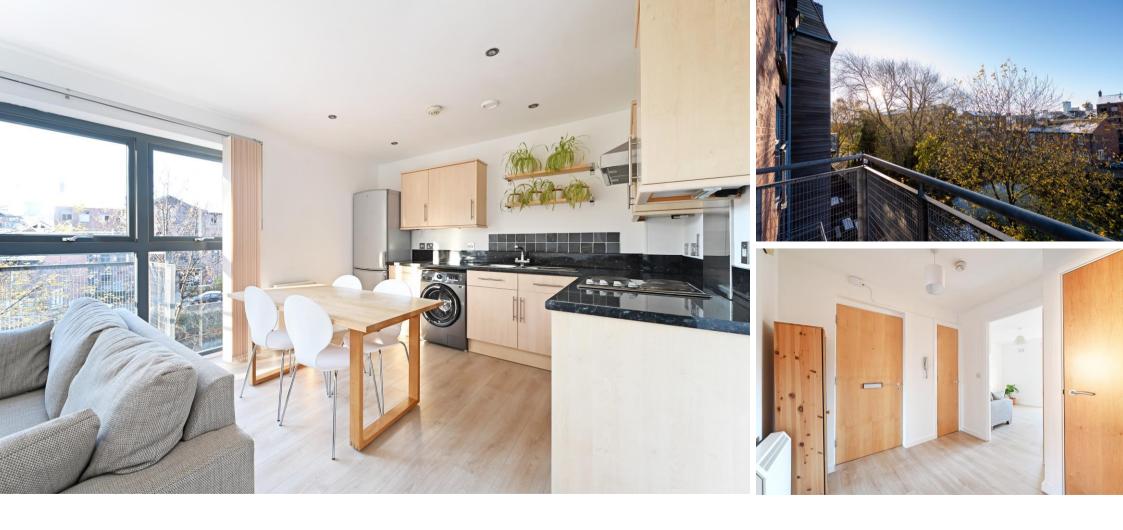

## Cornish House, Block A Flat 31

3 Adelaide Lane • Kelham • S3 8BJ

Guide Price £170,000 to £175,000

Guide Price £170,000 - £175,000 Superb 2 double bedroom second floor apartment complemented by decked balcony and riverside views, forming part of Cornish House. Recently refurbished & beautifully presented throughout, filled with natural light courtesy of a south facing outlook. A highly sought after, gated development within popular Kelham, including allocated parking. Secure intercom communal entrance with stairs leading to the apartment located on the second floor. The apartment opens into a generous hallway with built in storage. The flexible open plan living space is filled with natural light offering riverside views and double-glazed door out onto a private decked balcony, complete with far reaching city skyline outlook. The kitchen is fitted with a range of matching units, contrasting worktops and integrated appliances including oven, electric hob and extractor with space and plumbing for further freestanding appliances. There are 2 generously proportioned doubled bedrooms, presented in neutral tones and carpet incorporating built in storage. The bathroom is equipped with 3-piece modern white suite, contrasting floor and chrome heated towel rail. Cornish House is found on Adelaide Lane in Kelham Island which is within easy reach of Sheffield City Centre with excellent transport links on its doorstep. The area has award winning restaurants and the Fat Cat pub with its award winning real ales. With easy access to the City and with local pleasant walks along the river. Leasehold Service charge £118 pcm to RMG/Places for People Council Tax Band B, EPC Rating C

- Second Floor Apartment in Cornish House, S3
- 2 Double Bedrooms & Modern Bathroom
- Recently Refurbished
- Sought After Location in Kelham Island
- Open Plan Flexible Living Space

- Decked Balcony & Riverside Views
- Secure Allocated Parking
- Leasehold 80 years left
- Service charge £118 pcm to RMG/Places for People. Ground Rent is included.