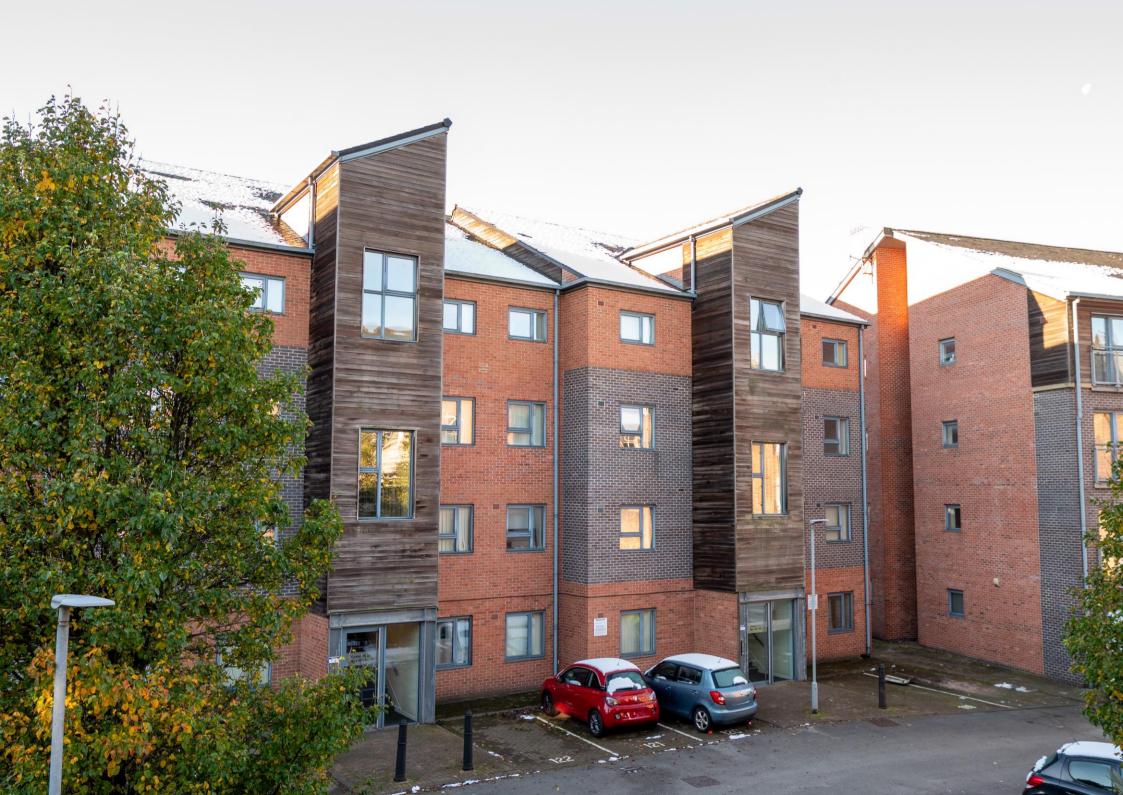

## Cornish House, Block A Flat 31

3 Adelaide Lane • Kelham • S3 8BJ

Guide Price £170,000 to £175,000

Guide Price £170,000 - £175,000 Superb 2 double bedroom second floor apartment complemented by decked balcony and riverside views, forming part of Cornish House. Recently refurbished & beautifully presented throughout, filled with natural light courtesy of a south facing outlook. A highly sought after, gated development within popular Kelham, including allocated parking. Secure intercom communal entrance with stairs leading to the apartment located on the second floor. The apartment opens into a generous hallway with built in storage. The flexible open plan living space is filled with natural light offering riverside views and double-glazed door out onto a private decked balcony, complete with far reaching city skyline outlook. The kitchen is fitted with a range of matching units, contrasting worktops and integrated appliances including oven, electric hob and extractor with space and plumbing for further freestanding appliances. There are 2 generously proportioned doubled bedrooms, presented in neutral tones and carpet incorporating built in storage. The bathroom is equipped with 3-piece modern white suite, contrasting floor and chrome heated towel rail. Cornish House is found on Adelaide Lane in Kelham Island which is within easy reach of Sheffield City Centre with excellent transport links on its doorstep. The area has award winning restaurants and the Fat Cat pub with its award winning real ales. With easy access to the City and with local pleasant walks along the river. Leasehold Service charge £118 pcm to RMG/Places for People Council Tax Band B, EPC Rating C