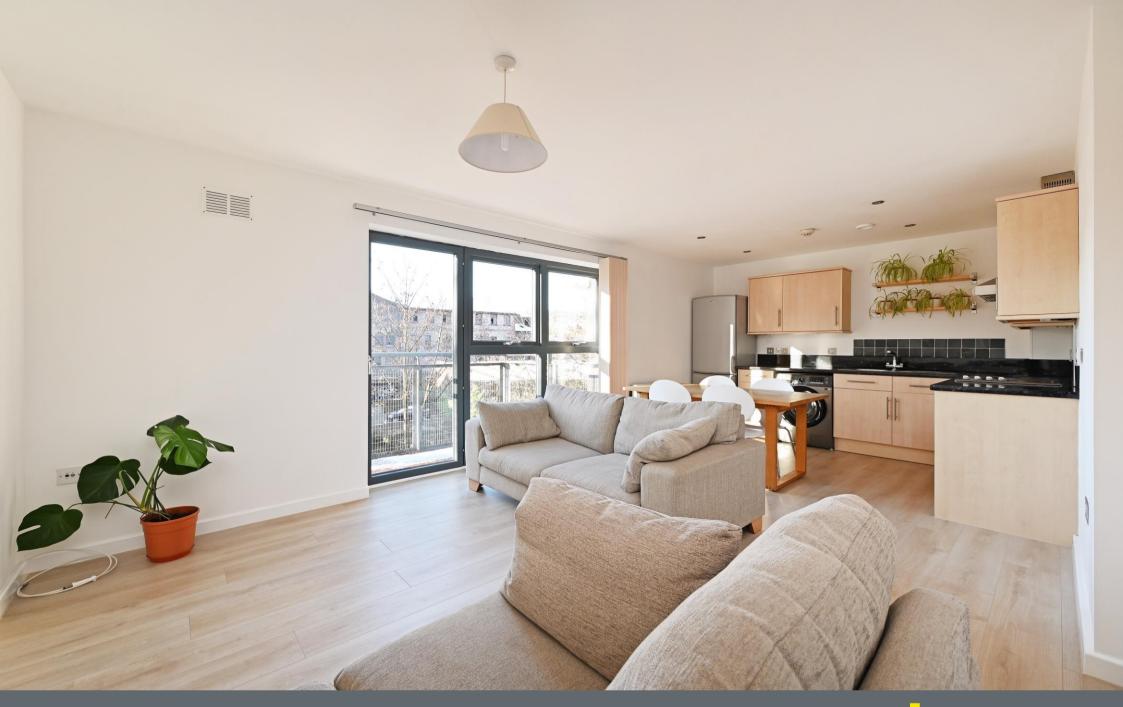

## Cornish House, Block A Flat 31

3 Adelaide Lane • Kelham • S3 8BJ

Guide Price £170,000 to £175,000

Guide Price £170,000 - £175,000 Superb 2 double bedroom second floor apartment complemented by decked balcony and riverside views, forming part of Cornish House. Recently refurbished & beautifully presented throughout, filled with natural light courtesy of a south facing outlook. A highly sought after, gated development within popular Kelham, including allocated parking. Secure intercom communal entrance with stairs leading to the apartment located on the second floor. The apartment opens into a generous hallway with built in storage. The flexible open plan living space is filled with natural light offering riverside views and double-glazed door out onto a private decked balcony, complete with far reaching city skyline outlook. The kitchen is fitted with a range of matching units, contrasting worktops and integrated appliances including oven, electric hob and extractor with space and plumbing for further freestanding appliances. There are 2 generously proportioned doubled bedrooms, presented in neutral tones and carpet incorporating built in storage. The bathroom is equipped with 3-piece modern white suite, contrasting floor and chrome heated towel rail. Cornish House is found on Adelaide Lane in Kelham Island which is within easy reach of Sheffield City Centre with excellent transport links on its doorstep. The area has award winning restaurants and the Fat Cat pub with its award winning real ales. With easy access to the City and with local pleasant walks along the river. Leasehold Service charge £118 pcm to RMG/Places for People Council Tax Band B, EPC Rating C

- Second Floor Apartment in Cornish House, S3
- 2 Double Bedrooms & Modern Bathroom
- Recently Refurbished
- Sought After Location in Kelham Island
- Open Plan Flexible Living Space

- Decked Balcony & Riverside Views
- Secure Allocated Parking
- Leasehold 80 years left
- Service charge £118 pcm to RMG/Places for People. Ground Rent is included.