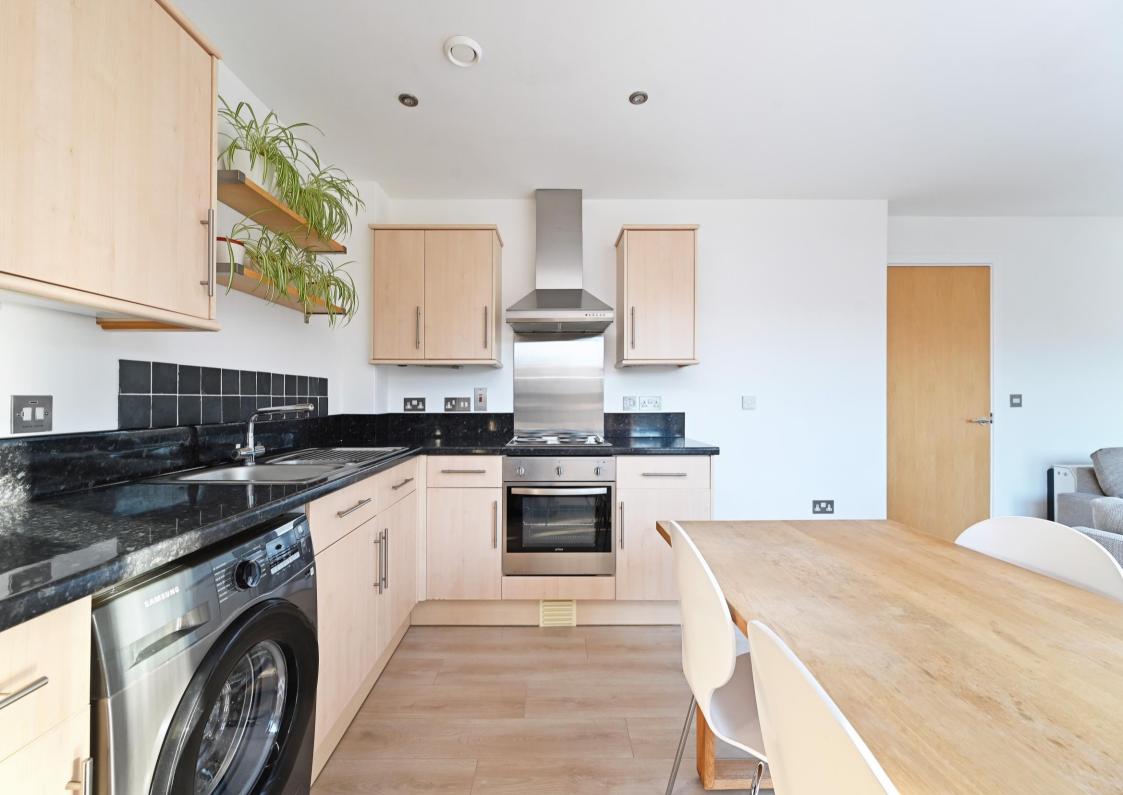

## Cornish House, Block A Flat 31

3 Adelaide Lane • Kelham • S3 8BJ

Guide Price £170,000 to £175,000

Guide Price £170,000 - £175,000 Superb 2 double bedroom second floor apartment complemented by decked balcony and riverside views, forming part of Cornish House. Recently refurbished & beautifully presented throughout, filled with natural light courtesy of a south facing outlook. A highly sought after, gated development within popular Kelham, including allocated parking. Secure intercom communal entrance with stairs leading to the apartment located on the second floor. The apartment opens into a generous hallway with built in storage. The flexible open plan living space is filled with natural light offering riverside views and double-glazed door out onto a private decked balcony, complete with far reaching city skyline outlook. The kitchen is fitted with a range of matching units, contrasting worktops and integrated appliances including oven, electric hob and extractor with space and plumbing for further freestanding appliances. There are 2 generously proportioned doubled bedrooms, presented in neutral tones and carpet incorporating built in storage. The bathroom is equipped with 3-piece modern white suite, contrasting floor and chrome heated towel rail. Cornish House is found on Adelaide Lane in Kelham Island which is within easy reach of Sheffield City Centre with excellent transport links on its doorstep. The area has award winning restaurants and the Fat Cat pub with its award winning real ales. With easy access to the City and with local pleasant walks along the river. Leasehold Service charge £118 pcm to RMG/Places for People Council Tax Band B, EPC Rating C