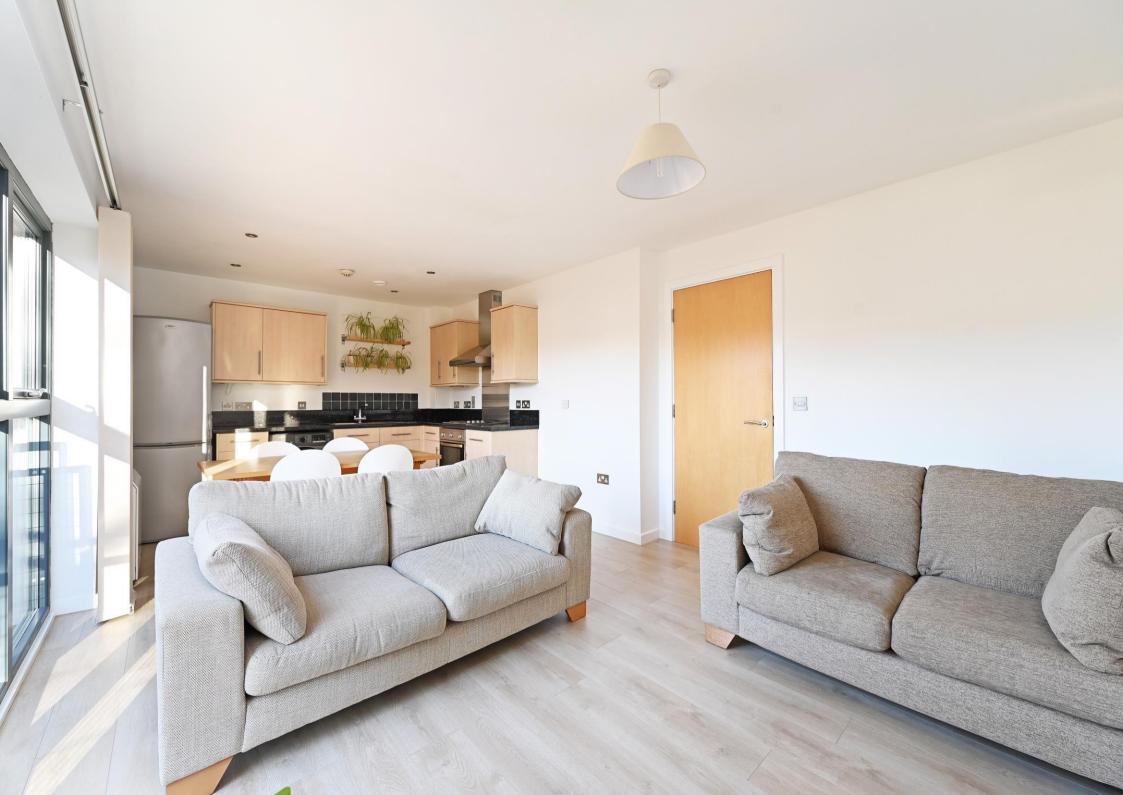

## Cornish House, Block A Flat 31

3 Adelaide Lane • Kelham • S3 8BJ

Guide Price £170,000 to £175,000

Guide Price £170,000 - £175,000 Superb 2 double bedroom second floor apartment complemented by decked balcony and riverside views, forming part of Cornish House. Recently refurbished & beautifully presented throughout, filled with natural light courtesy of a south facing outlook. A highly sought after, gated development within popular Kelham, including allocated parking. Secure intercom communal entrance with stairs leading to the apartment located on the second floor. The apartment opens into a generous hallway with built in storage. The flexible open plan living space is filled with natural light offering riverside views and double-glazed door out onto a private decked balcony, complete with far reaching city skyline outlook. The kitchen is fitted with a range of matching units, contrasting worktops and integrated appliances including oven, electric hob and extractor with space and plumbing for further freestanding appliances. There are 2 generously proportioned doubled bedrooms, presented in neutral tones and carpet incorporating built in storage. The bathroom is equipped with 3-piece modern white suite, contrasting floor and chrome heated towel rail. Cornish House is found on Adelaide Lane in Kelham Island which is within easy reach of Sheffield City Centre with excellent transport links on its doorstep. The area has award winning restaurants and the Fat Cat pub with its award winning real ales. With easy access to the City and with local pleasant walks along the river. Leasehold Service charge £118 pcm to RMG/Places for People Council Tax Band B, EPC Rating C

- Second Floor Apartment in Cornish House, S3
- 2 Double Bedrooms & Modern Bathroom
- Recently Refurbished
- Sought After Location in Kelham Island
- Open Plan Flexible Living Space

- Decked Balcony & Riverside Views
- Secure Allocated Parking
- Leasehold 80 years left
- Service charge £118 pcm to RMG/Places for People. Ground Rent is included.