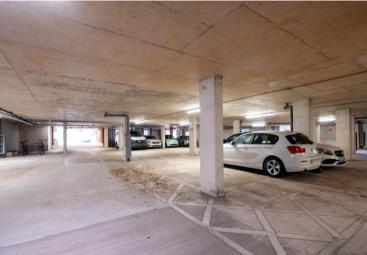

## EWS1 COMPLIANT ## A superb 3rd floor apartment with secure intercom entry system, lift access, allocated parking space with remote control entry in this sought after development in Kelham Island, S3. The property has excellent views towards the city centre from the southwest facing balcony. Enters through a secure intercom with lift access. The apartment opens into an entrance hallway fitted with a storage cupboard providing space and plumbing for a washing machine and housing the hot water tank. The open plan living/dining/kitchen is presented with neutral walls and contrasting laminate floor with sliding patio doors onto the balcony enjoying lovely views over Kelham Square and the city centre. The kitchen has a range of cream high gloss units matched with dark wood effect work surfaces and tiled splashbacks, integrated appliances include electric oven, hob and dishwasher, with space for a freestanding fridge freezer. The bedroom is generously proportioned, styled in a neutral palette and filled with natural light. A separate bathroom incorporates modern white suite, bath with shower over, WC & basin, tiled with contrasting white tiling and black slate. There is allocated secure under croft parking space and communal areas around the development. Rialto will be of interest to both owner-occupiers and property investors wanting to take advantage of everything on offer in Kelham Island; a prospering, fashionable area with an array of bars, restaurants and coffee shops, whilst also providing access to the city centre, hospitals and the universities.

- Third Floor Apartment in Rialto
- Sought after Location in Kelham, S3
- 1 Double Bedroom
- Private Balcony
- Riverside Views

- No Onward Chain
- Secure Covered Under Croft Parking Space
- Service Charge for 2024 was £1,071.00
- Leasehold, 125 years from 2009. GR £150 pa
- Council tax Band B, EPC Rating C