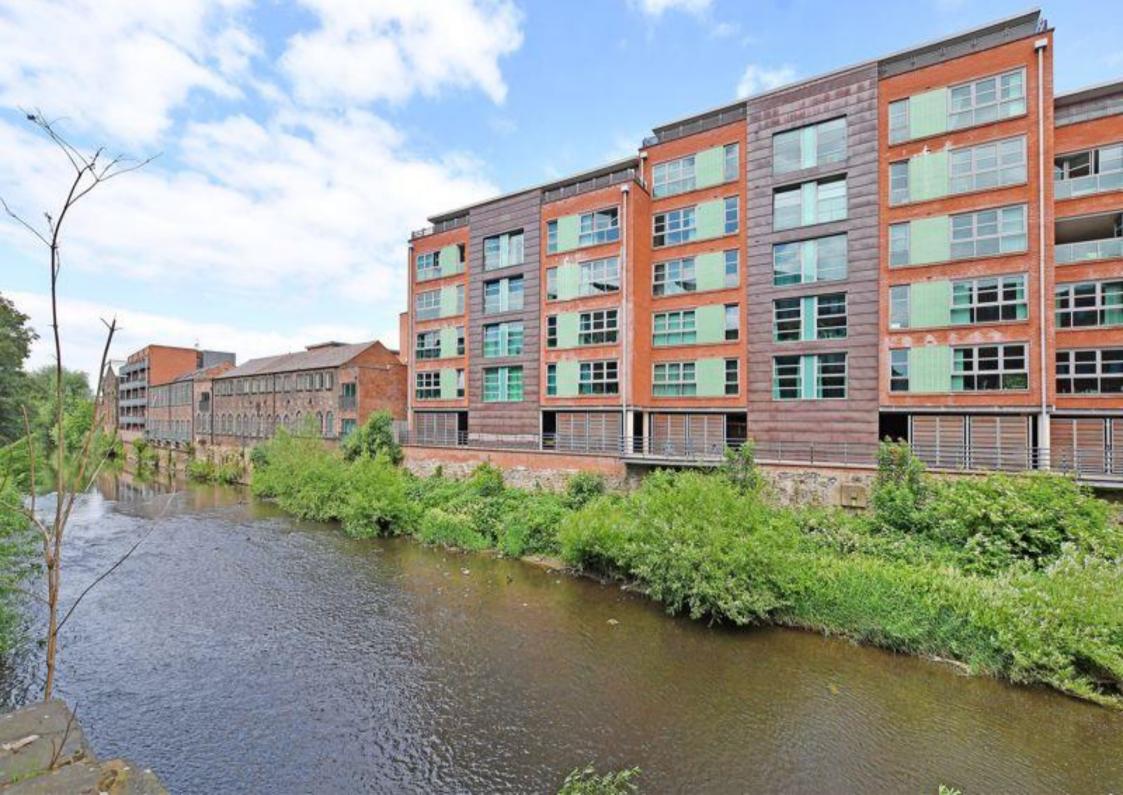

## EWS1 COMPLIANT ## A superb 3rd floor apartment with secure intercom entry system, lift access, allocated parking space with remote control entry in this sought after development in Kelham Island, S3. The property has excellent views towards the city centre from the southwest facing balcony. Enters through a secure intercom with lift access. The apartment opens into an entrance hallway fitted with a storage cupboard providing space and plumbing for a washing machine and housing the hot water tank. The open plan living/dining/kitchen is presented with neutral walls and contrasting laminate floor with sliding patio doors onto the balcony enjoying lovely views over Kelham Square and the city centre. The kitchen has a range of cream high gloss units matched with dark wood effect work surfaces and tiled splashbacks, integrated appliances include electric oven, hob and dishwasher, with space for a freestanding fridge freezer. The bedroom is generously proportioned, styled in a neutral palette and filled with natural light. A separate bathroom incorporates modern white suite, bath with shower over, WC & basin, tiled with contrasting white tiling and black slate. There is allocated secure under croft parking space and communal areas around the development. Rialto will be of interest to both owner-occupiers and property investors wanting to take advantage of everything on offer in Kelham Island; a prospering, fashionable area with an array of bars, restaurants and coffee shops, whilst also providing access to the city centre, hospitals and the universities.