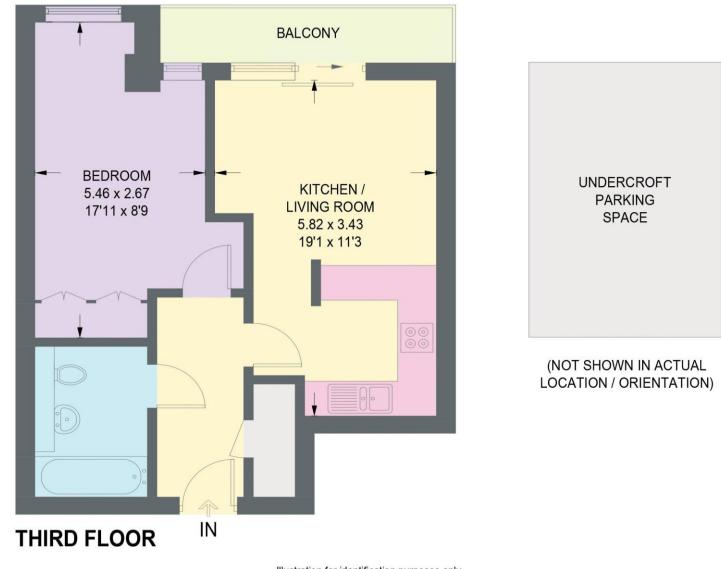

## **17 RIALTO**

APPROXIMATE GROSS INTERNAL AREA 43.8 SQ M / 471 SQ FT

Illustration for identification purposes only, measurements are approximate, not to scale.

0114 276 8868