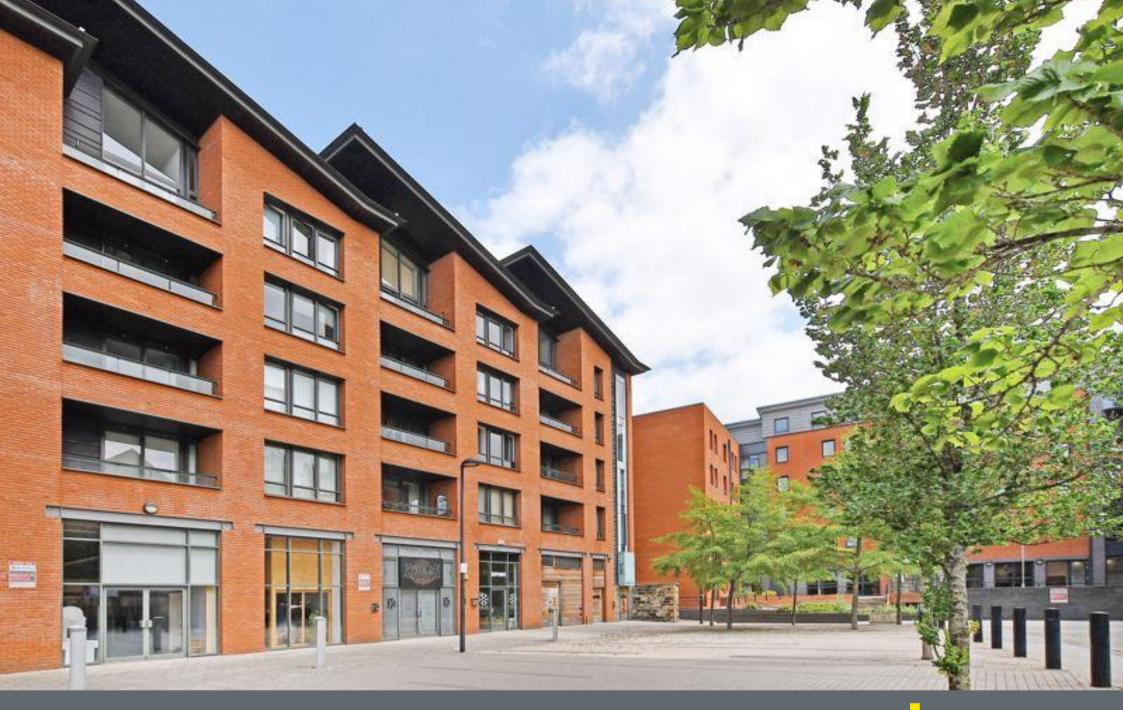

## EWS1 COMPLIANT ## A superb 3rd floor apartment with secure intercom entry system, lift access, allocated parking space with remote control entry in this sought after development in Kelham Island, S3. The property has excellent views towards the city centre from the southwest facing balcony. Enters through a secure intercom with lift access. The apartment opens into an entrance hallway fitted with a storage cupboard providing space and plumbing for a washing machine and housing the hot water tank. The open plan living/dining/kitchen is presented with neutral walls and contrasting laminate floor with sliding patio doors onto the balcony enjoying lovely views over Kelham Square and the city centre. The kitchen has a range of cream high gloss units matched with dark wood effect work surfaces and tiled splashbacks, integrated appliances include electric oven, hob and dishwasher, with space for a freestanding fridge freezer. The bedroom is generously proportioned, styled in a neutral palette and filled with natural light. A separate bathroom incorporates modern white suite, bath with shower over, WC & basin, tiled with contrasting white tiling and black slate. There is allocated secure under croft parking space and communal areas around the development. Rialto will be of interest to both owner-occupiers and property investors wanting to take advantage of everything on offer in Kelham Island; a prospering, fashionable area with an array of bars, restaurants and coffee shops, whilst also providing access to the city centre, hospitals and the universities.

- Third Floor Apartment in Rialto
- Sought after Location in Kelham, S3
- 1 Double Bedroom
- Private Balcony
- Riverside Views

- No Onward Chain
- Secure Covered Under Croft Parking Space
- Service Charge for 2024 was £1,071.00
- Leasehold, 125 years from 2009. GR £150 pa
- Council tax Band B, EPC Rating C