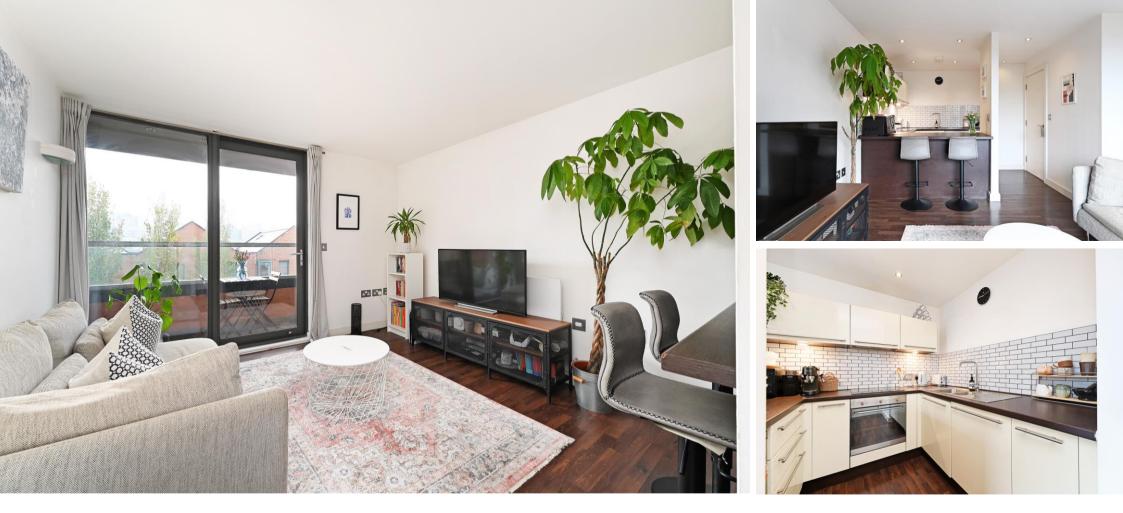

## EWS1 COMPLIANT ## A superb 3rd floor apartment with secure intercom entry system, lift access, allocated parking space with remote control entry in this sought after development in Kelham Island, S3. The property has excellent views towards the city centre from the southwest facing balcony. Enters through a secure intercom with lift access. The apartment opens into an entrance hallway fitted with a storage cupboard providing space and plumbing for a washing machine and housing the hot water tank. The open plan living/dining/kitchen is presented with neutral walls and contrasting laminate floor with sliding patio doors onto the balcony enjoying lovely views over Kelham Square and the city centre. The kitchen has a range of cream high gloss units matched with dark wood effect work surfaces and tiled splashbacks, integrated appliances include electric oven, hob and dishwasher, with space for a freestanding fridge freezer. The bedroom is generously proportioned, styled in a neutral palette and filled with natural light. A separate bathroom incorporates modern white suite, bath with shower over, WC & basin, tiled with contrasting white tiling and black slate. There is allocated secure under croft parking space and communal areas around the development. Rialto will be of interest to both owner-occupiers and property investors wanting to take advantage of everything on offer in Kelham Island; a prospering, fashionable area with an array of bars, restaurants and coffee shops, whilst also providing access to the city centre, hospitals and the universities.