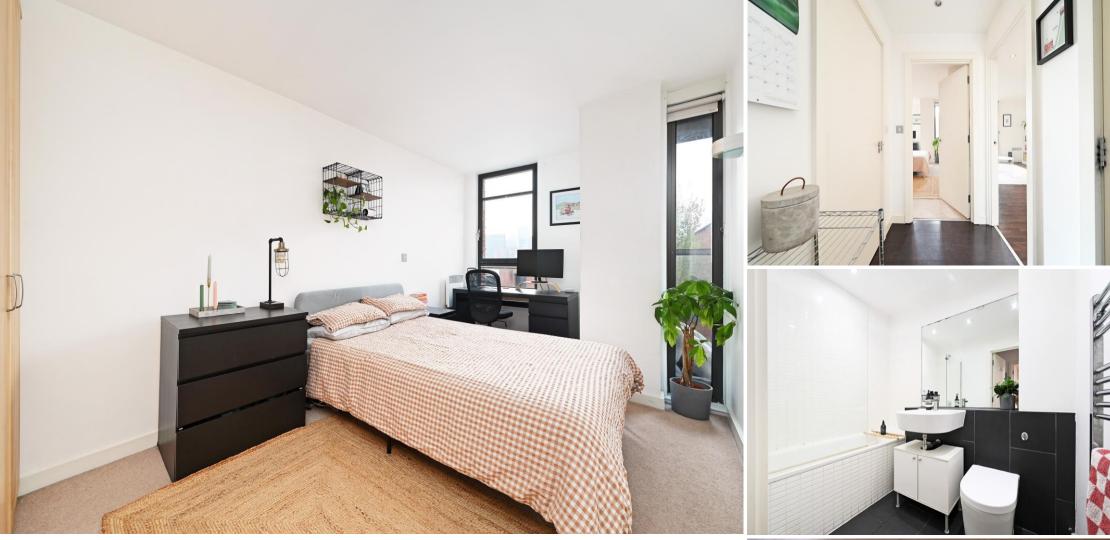

## EWS1 COMPLIANT ## A superb 3rd floor apartment with secure intercom entry system, lift access, allocated parking space with remote control entry in this sought after development in Kelham Island, S3. The property has excellent views towards the city centre from the southwest facing balcony. Enters through a secure intercom with lift access. The apartment opens into an entrance hallway fitted with a storage cupboard providing space and plumbing for a washing machine and housing the hot water tank. The open plan living/dining/kitchen is presented with neutral walls and contrasting laminate floor with sliding patio doors onto the balcony enjoying lovely views over Kelham Square and the city centre. The kitchen has a range of cream high gloss units matched with dark wood effect work surfaces and tiled splashbacks, integrated appliances include electric oven, hob and dishwasher, with space for a freestanding fridge freezer. The bedroom is generously proportioned, styled in a neutral palette and filled with natural light. A separate bathroom incorporates modern white suite, bath with shower over, WC & basin, tiled with contrasting white tiling and black slate. There is allocated secure under croft parking space and communal areas around the development. Rialto will be of interest to both owner-occupiers and property investors wanting to take advantage of everything on offer in Kelham Island; a prospering, fashionable area with an array of bars, restaurants and coffee shops, whilst also providing access to the city centre, hospitals and the universities.