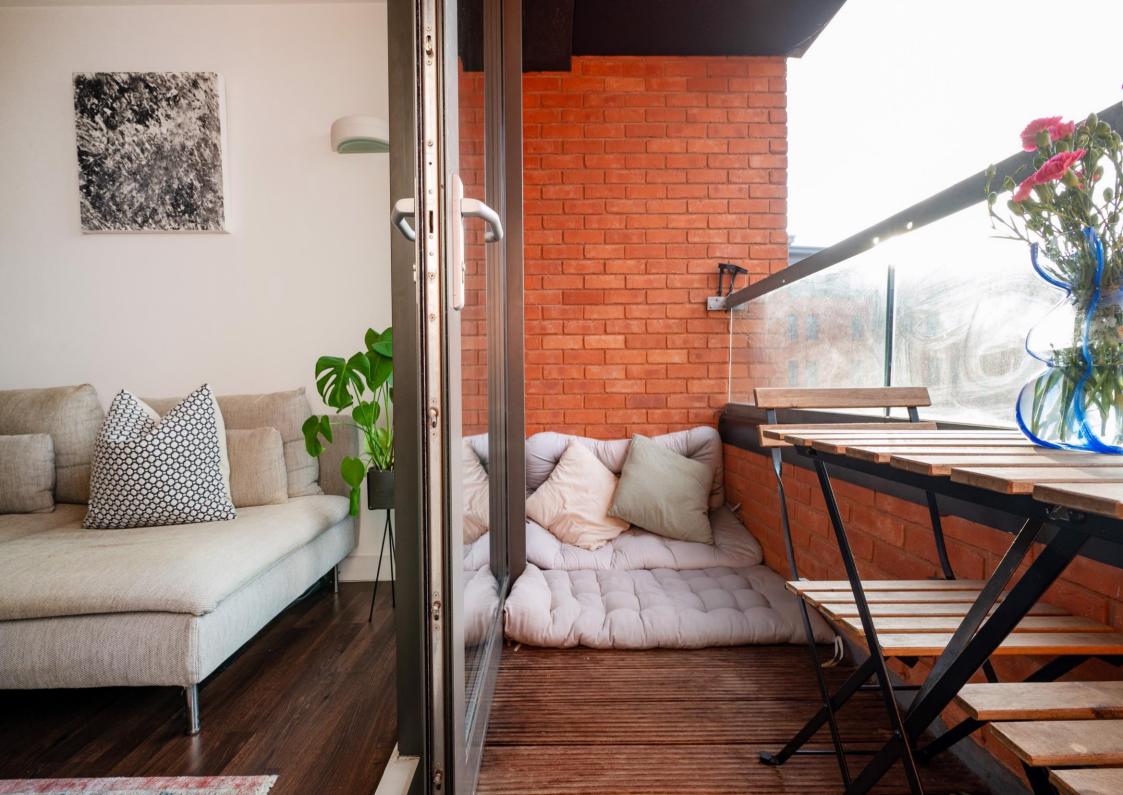

## EWS1 COMPLIANT ## A superb 3rd floor apartment with secure intercom entry system, lift access, allocated parking space with remote control entry in this sought after development in Kelham Island, S3. The property has excellent views towards the city centre from the southwest facing balcony. Enters through a secure intercom with lift access. The apartment opens into an entrance hallway fitted with a storage cupboard providing space and plumbing for a washing machine and housing the hot water tank. The open plan living/dining/kitchen is presented with neutral walls and contrasting laminate floor with sliding patio doors onto the balcony enjoying lovely views over Kelham Square and the city centre. The kitchen has a range of cream high gloss units matched with dark wood effect work surfaces and tiled splashbacks, integrated appliances include electric oven, hob and dishwasher, with space for a freestanding fridge freezer. The bedroom is generously proportioned, styled in a neutral palette and filled with natural light. A separate bathroom incorporates modern white suite, bath with shower over, WC & basin, tiled with contrasting white tiling and black slate. There is allocated secure under croft parking space and communal areas around the development. Rialto will be of interest to both owner-occupiers and property investors wanting to take advantage of everything on offer in Kelham Island; a prospering, fashionable area with an array of bars, restaurants and coffee shops, whilst also providing access to the city centre, hospitals and the universities.

- Third Floor Apartment in Rialto
- Sought after Location in Kelham, S3
- 1 Double Bedroom
- Private Balcony
- Riverside Views

- No Onward Chain
- Secure Covered Under Croft Parking Space
- Service Charge for 2024 was £1,071.00
- Leasehold, 125 years from 2009. GR £150 pa
- Council tax Band B, EPC Rating C