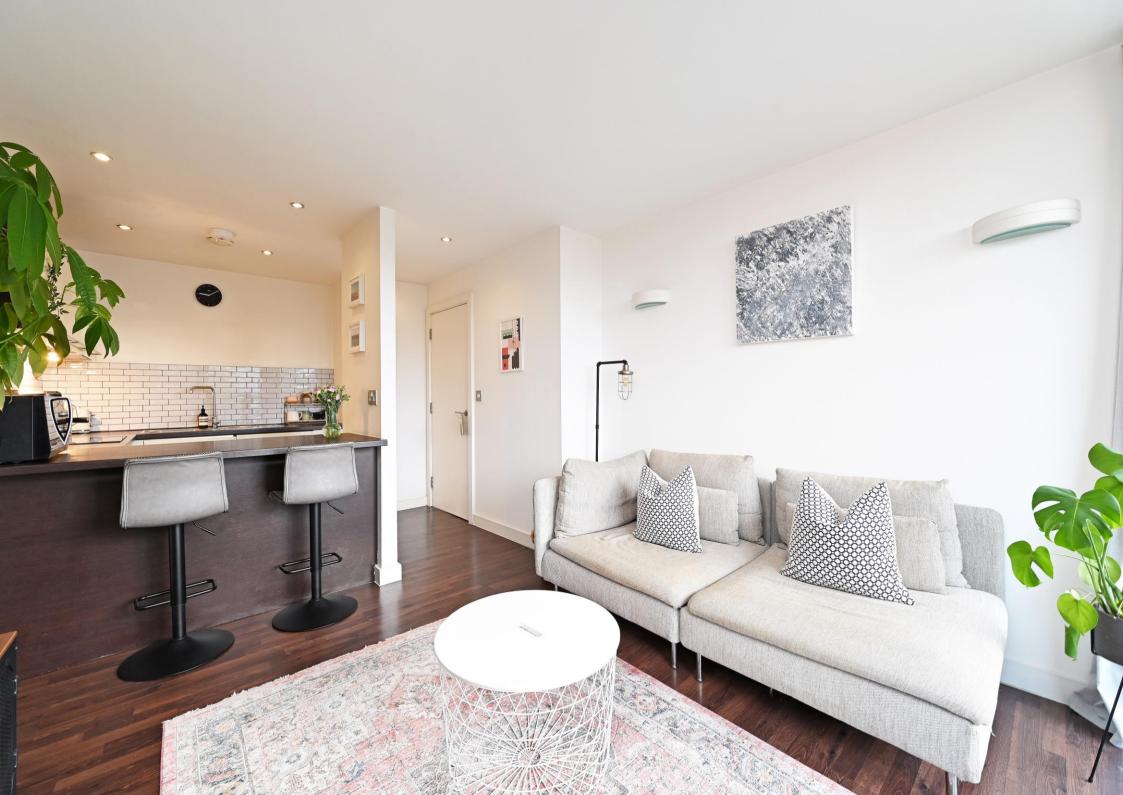

## EWS1 COMPLIANT ## A superb 3rd floor apartment with secure intercom entry system, lift access, allocated parking space with remote control entry in this sought after development in Kelham Island, S3. The property has excellent views towards the city centre from the southwest facing balcony. Enters through a secure intercom with lift access. The apartment opens into an entrance hallway fitted with a storage cupboard providing space and plumbing for a washing machine and housing the hot water tank. The open plan living/dining/kitchen is presented with neutral walls and contrasting laminate floor with sliding patio doors onto the balcony enjoying lovely views over Kelham Square and the city centre. The kitchen has a range of cream high gloss units matched with dark wood effect work surfaces and tiled splashbacks, integrated appliances include electric oven, hob and dishwasher, with space for a freestanding fridge freezer. The bedroom is generously proportioned, styled in a neutral palette and filled with natural light. A separate bathroom incorporates modern white suite, bath with shower over, WC & basin, tiled with contrasting white tiling and black slate. There is allocated secure under croft parking space and communal areas around the development. Rialto will be of interest to both owner-occupiers and property investors wanting to take advantage of everything on offer in Kelham Island; a prospering, fashionable area with an array of bars, restaurants and coffee shops, whilst also providing access to the city centre, hospitals and the universities.