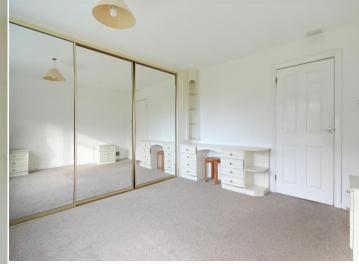

## 19 The Lawns

Ecclesall • Sheffield • S11 9FL

Asking Price £180,000

Located on a quiet cul-de-sac, within beautiful lawned grounds, close to a range of amenities at Banner Cross, is a generously proportioned 2 double bedroom ground floor apartment with a garage. Measures 720 sq ft. Benefits from electric heating and double glazing whilst requiring a scheme of general updating. Excellent opportunity to create a beautiful home. No chain. Entering through a communal entrance hall with a security intercom, with a private door into the apartment. The inner hallway features two useful storage cupboards and leads through a spacious living area, occupying a corner location, filled with natural light courtesy of dual aspect windows and beautiful views over the gardens. The adjoining kitchen requires modernisation, fitted with a range of matching units and space for appliances. There are 2 double bedrooms overlooking beautifully maintained lawned gardens, both offering generous built-in storage, presented in a neutral palette, with carpet. The bathroom is partially tiled and equipped with a 3-piece white suite and overhead shower. Externally, the property sits back from the road offering a pleasant outlook surrounded by well-maintained lawned communal gardens. A driveway leads to a secure garage (number 19). The Lawns is well-placed for local shops and amenities at Banner Cross, highly regarded local schools, a range of recreational facilities, public transport with access to the city centre, hospitals, universities, the train stations, and the Peak District. Annual Service Charge £1302.50 Leasehold 200 years 1971 Council Tax band B, EPC Rating E