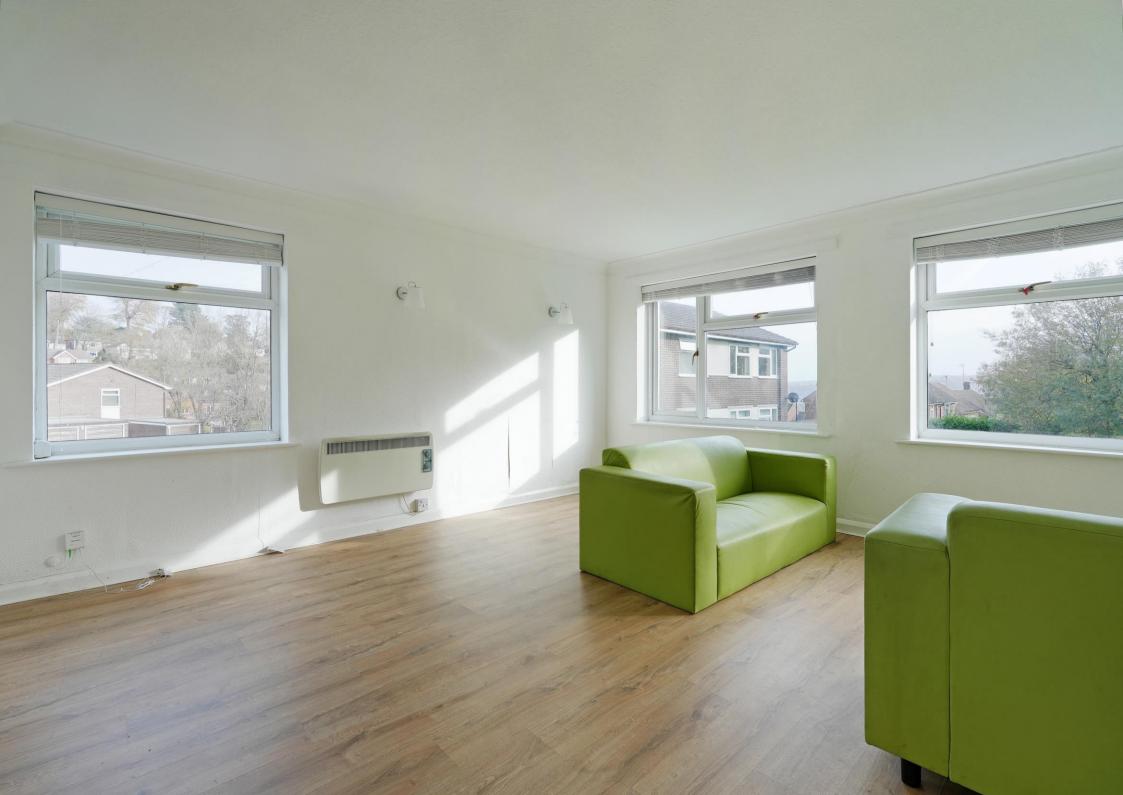

## 19 The Lawns

Ecclesall • Sheffield • S11 9FL

Asking Price £180,000

Located on a quiet cul-de-sac, within beautiful lawned grounds, close to a range of amenities at Banner Cross, is a generously proportioned 2 double bedroom ground floor apartment with a garage. Measures 720 sq ft. Benefits from electric heating and double glazing whilst requiring a scheme of general updating. Excellent opportunity to create a beautiful home. No chain. Entering through a communal entrance hall with a security intercom, with a private door into the apartment. The inner hallway features two useful storage cupboards and leads through a spacious living area, occupying a corner location, filled with natural light courtesy of dual aspect windows and beautiful views over the gardens. The adjoining kitchen requires modernisation, fitted with a range of matching units and space for appliances. There are 2 double bedrooms overlooking beautifully maintained lawned gardens, both offering generous built-in storage, presented in a neutral palette, with carpet. The bathroom is partially tiled and equipped with a 3-piece white suite and overhead shower. Externally, the property sits back from the road offering a pleasant outlook surrounded by well-maintained lawned communal gardens. A driveway leads to a secure garage (number 19). The Lawns is well-placed for local shops and amenities at Banner Cross, highly regarded local schools, a range of recreational facilities, public transport with access to the city centre, hospitals, universities, the train stations, and the Peak District. Annual Service Charge £1302.50 Leasehold 200 years 1971 Council Tax band B, EPC Rating E