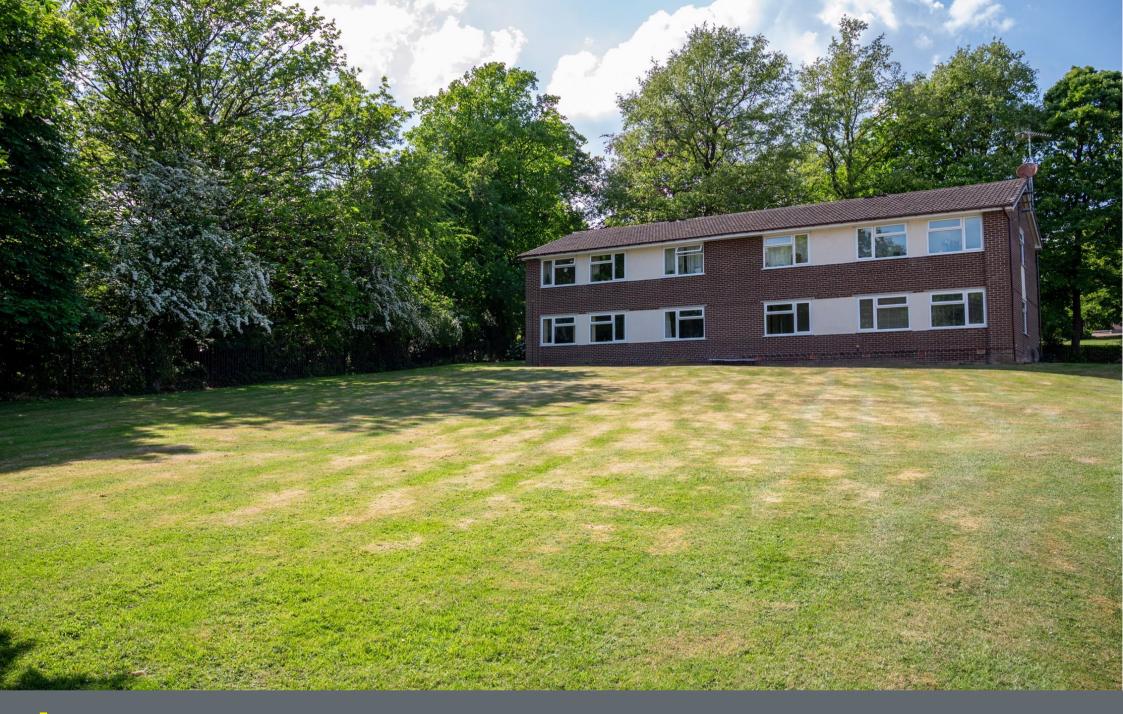

## 19 The Lawns

Ecclesall • Sheffield • S11 9FL

Asking Price £180,000

Located on a quiet cul-de-sac, within beautiful lawned grounds, close to a range of amenities at Banner Cross, is a generously proportioned 2 double bedroom ground floor apartment with a garage. Measures 720 sq ft. Benefits from electric heating and double glazing whilst requiring a scheme of general updating. Excellent opportunity to create a beautiful home. No chain. Entering through a communal entrance hall with a security intercom, with a private door into the apartment. The inner hallway features two useful storage cupboards and leads through a spacious living area, occupying a corner location, filled with natural light courtesy of dual aspect windows and beautiful views over the gardens. The adjoining kitchen requires modernisation, fitted with a range of matching units and space for appliances. There are 2 double bedrooms overlooking beautifully maintained lawned gardens, both offering generous built-in storage, presented in a neutral palette, with carpet. The bathroom is partially tiled and equipped with a 3-piece white suite and overhead shower. Externally, the property sits back from the road offering a pleasant outlook surrounded by well-maintained lawned communal gardens. A driveway leads to a secure garage (number 19). The Lawns is well-placed for local shops and amenities at Banner Cross, highly regarded local schools, a range of recreational facilities, public transport with access to the city centre, hospitals, universities, the train stations, and the Peak District. Annual Service Charge £1302.50 Leasehold 200 years 1971 Council Tax band B, EPC Rating E