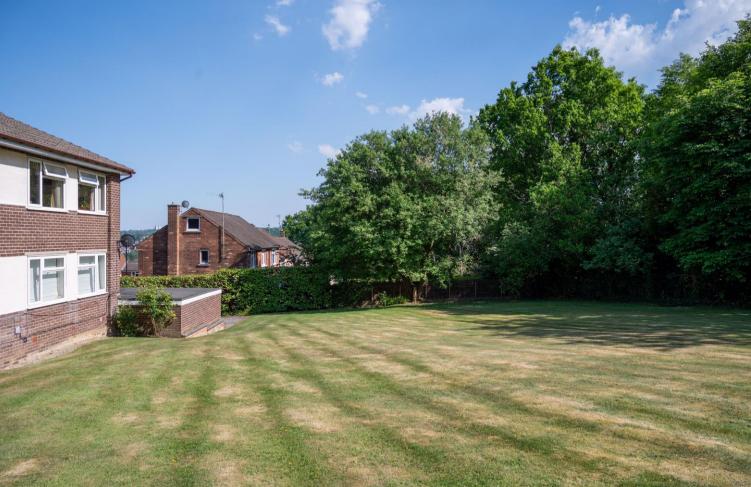

## 19 The Lawns

Ecclesall • Sheffield • S11 9FL

Asking Price £180,000

Located on a quiet cul-de-sac, within beautiful lawned grounds, close to a range of amenities at Banner Cross, is a generously proportioned 2 double bedroom ground floor apartment with a garage. Measures 720 sq ft. Benefits from electric heating and double glazing whilst requiring a scheme of general updating. Excellent opportunity to create a beautiful home. No chain. Entering through a communal entrance hall with a security intercom, with a private door into the apartment. The inner hallway features two useful storage cupboards and leads through a spacious living area, occupying a corner location, filled with natural light courtesy of dual aspect windows and beautiful views over the gardens. The adjoining kitchen requires modernisation, fitted with a range of matching units and space for appliances. There are 2 double bedrooms overlooking beautifully maintained lawned gardens, both offering generous built-in storage, presented in a neutral palette, with carpet. The bathroom is partially tiled and equipped with a 3-piece white suite and overhead shower. Externally, the property sits back from the road offering a pleasant outlook surrounded by well-maintained lawned communal gardens. A driveway leads to a secure garage (number 19). The Lawns is well-placed for local shops and amenities at Banner Cross, highly regarded local schools, a range of recreational facilities, public transport with access to the city centre, hospitals, universities, the train stations, and the Peak District. Annual Service Charge £1302.50 Leasehold 200 years 1971 Council Tax band B, EPC Rating E