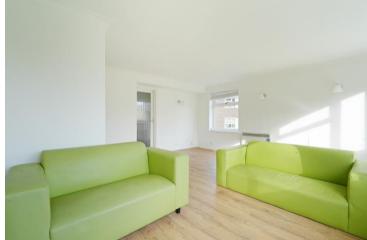

## 19 The Lawns

Ecclesall • Sheffield • S11 9FL

Asking Price £180,000

Located on a quiet cul-de-sac, within beautiful lawned grounds, close to a range of amenities at Banner Cross, is a generously proportioned 2 double bedroom ground floor apartment with a garage. Measures 720 sq ft. Benefits from electric heating and double glazing whilst requiring a scheme of general updating. Excellent opportunity to create a beautiful home. No chain. Entering through a communal entrance hall with a security intercom, with a private door into the apartment. The inner hallway features two useful storage cupboards and leads through a spacious living area, occupying a corner location, filled with natural light courtesy of dual aspect windows and beautiful views over the gardens. The adjoining kitchen requires modernisation, fitted with a range of matching units and space for appliances. There are 2 double bedrooms overlooking beautifully maintained lawned gardens, both offering generous built-in storage, presented in a neutral palette, with carpet. The bathroom is partially tiled and equipped with a 3-piece white suite and overhead shower. Externally, the property sits back from the road offering a pleasant outlook surrounded by well-maintained lawned communal gardens. A driveway leads to a secure garage (number 19). The Lawns is well-placed for local shops and amenities at Banner Cross, highly regarded local schools, a range of recreational facilities, public transport with access to the city centre, hospitals, universities, the train stations, and the Peak District. Annual Service Charge £1302.50 Leasehold 200 years 1971 Council Tax band B, EPC Rating E