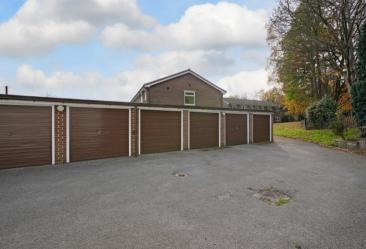

## 19 The Lawns

Ecclesall • Sheffield • S11 9FL

Asking Price £180,000

Located on a quiet cul-de-sac, within beautiful lawned grounds, close to a range of amenities at Banner Cross, is a generously proportioned 2 double bedroom ground floor apartment with a garage. Measures 720 sq ft. Benefits from electric heating and double glazing whilst requiring a scheme of general updating. Excellent opportunity to create a beautiful home. No chain. Entering through a communal entrance hall with a security intercom, with a private door into the apartment. The inner hallway features two useful storage cupboards and leads through a spacious living area, occupying a corner location, filled with natural light courtesy of dual aspect windows and beautiful views over the gardens. The adjoining kitchen requires modernisation, fitted with a range of matching units and space for appliances. There are 2 double bedrooms overlooking beautifully maintained lawned gardens, both offering generous built-in storage, presented in a neutral palette, with carpet. The bathroom is partially tiled and equipped with a 3-piece white suite and overhead shower. Externally, the property sits back from the road offering a pleasant outlook surrounded by well-maintained lawned communal gardens. A driveway leads to a secure garage (number 19). The Lawns is well-placed for local shops and amenities at Banner Cross, highly regarded local schools, a range of recreational facilities, public transport with access to the city centre, hospitals, universities, the train stations, and the Peak District. Annual Service Charge £1302.50 Leasehold 200 years 1971 Council Tax band B, EPC Rating E