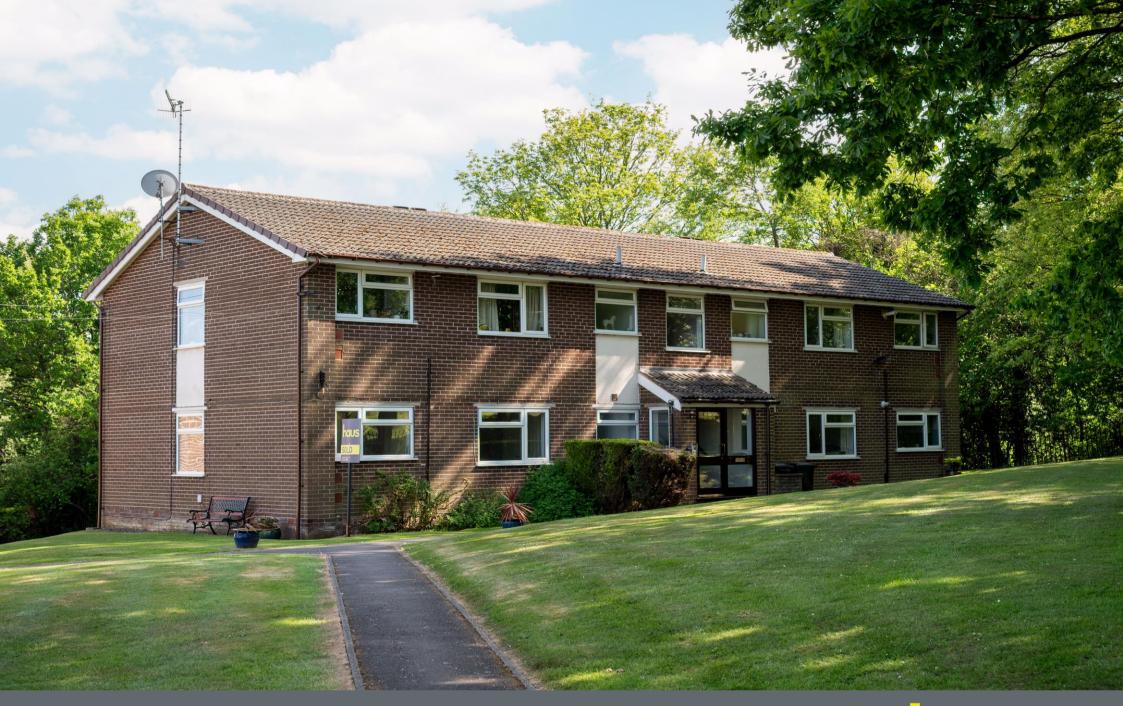

## 19 The Lawns

Ecclesall • Sheffield • S11 9FL

Asking Price £180,000

Located on a quiet cul-de-sac, within beautiful lawned grounds, close to a range of amenities at Banner Cross, is a generously proportioned 2 double bedroom ground floor apartment with a garage. Measures 720 sq ft. Benefits from electric heating and double glazing whilst requiring a scheme of general updating. Excellent opportunity to create a beautiful home. No chain. Entering through a communal entrance hall with a security intercom, with a private door into the apartment. The inner hallway features two useful storage cupboards and leads through a spacious living area, occupying a corner location, filled with natural light courtesy of dual aspect windows and beautiful views over the gardens. The adjoining kitchen requires modernisation, fitted with a range of matching units and space for appliances. There are 2 double bedrooms overlooking beautifully maintained lawned gardens, both offering generous built-in storage, presented in a neutral palette, with carpet. The bathroom is partially tiled and equipped with a 3-piece white suite and overhead shower. Externally, the property sits back from the road offering a pleasant outlook surrounded by well-maintained lawned communal gardens. A driveway leads to a secure garage (number 19). The Lawns is well-placed for local shops and amenities at Banner Cross, highly regarded local schools, a range of recreational facilities, public transport with access to the city centre, hospitals, universities, the train stations, and the Peak District. Annual Service Charge £1302.50 Leasehold 200 years 1971 Council Tax band B, EPC Rating E

- Ground Floor Apartment in Ecclesall
- 2 Double Bedrooms
- Set within Beautiful Lawned Grounds
- Garage
- Electric Heating & Double Glazing

- Needs General Updating
- No Chain
- Leasehold 200 years 1971 (146 remaining)
- Annual Service Charge £1302.50 (2024)
- Council Tax band B, EPC Rating E