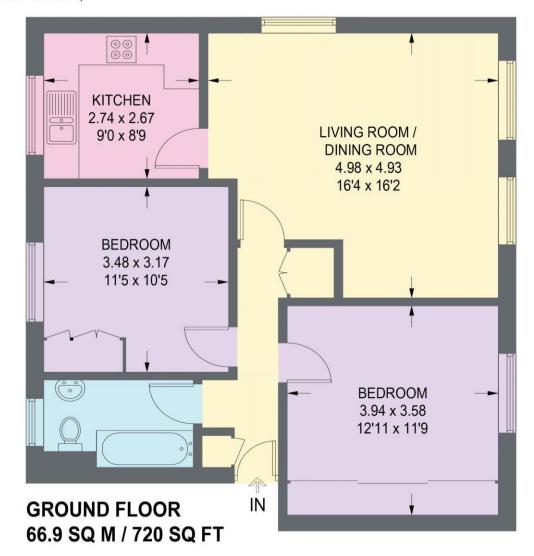

## 19 THE LAWNS

APPROXIMATE GROSS INTERNAL AREA = 66.9 SQ M / 720 SQ FT (EXCLUDING GARAGE)

Illustration for identification purposes only, measurements are approximate, not to scale.