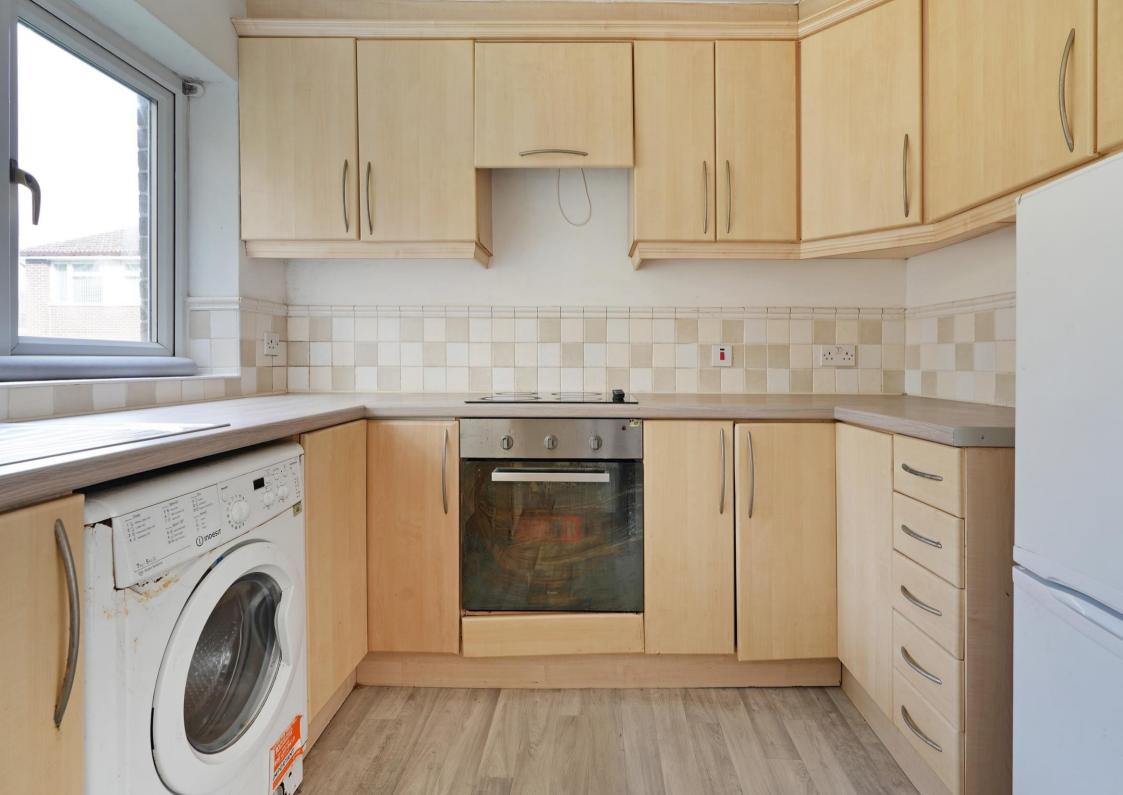

## 19 The Lawns

Ecclesall • Sheffield • S11 9FL

Asking Price £180,000

Located on a quiet cul-de-sac, within beautiful lawned grounds, close to a range of amenities at Banner Cross, is a generously proportioned 2 double bedroom ground floor apartment with a garage. Measures 720 sq ft. Benefits from electric heating and double glazing whilst requiring a scheme of general updating. Excellent opportunity to create a beautiful home. No chain. Entering through a communal entrance hall with a security intercom, with a private door into the apartment. The inner hallway features two useful storage cupboards and leads through a spacious living area, occupying a corner location, filled with natural light courtesy of dual aspect windows and beautiful views over the gardens. The adjoining kitchen requires modernisation, fitted with a range of matching units and space for appliances. There are 2 double bedrooms overlooking beautifully maintained lawned gardens, both offering generous built-in storage, presented in a neutral palette, with carpet. The bathroom is partially tiled and equipped with a 3-piece white suite and overhead shower. Externally, the property sits back from the road offering a pleasant outlook surrounded by well-maintained lawned communal gardens. A driveway leads to a secure garage (number 19). The Lawns is well-placed for local shops and amenities at Banner Cross, highly regarded local schools, a range of recreational facilities, public transport with access to the city centre, hospitals, universities, the train stations, and the Peak District. Annual Service Charge £1302.50 Leasehold 200 years 1971 Council Tax band B, EPC Rating E