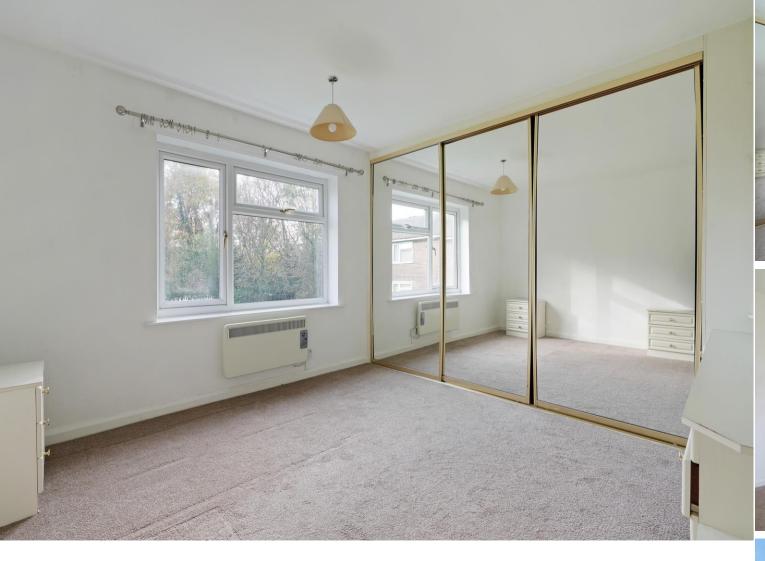

## 19 The Lawns

Ecclesall • Sheffield • S11 9FL

Asking Price £180,000

Located on a quiet cul-de-sac, within beautiful lawned grounds, close to a range of amenities at Banner Cross, is a generously proportioned 2 double bedroom ground floor apartment with a garage. Measures 720 sq ft. Benefits from electric heating and double glazing whilst requiring a scheme of general updating. Excellent opportunity to create a beautiful home. No chain. Entering through a communal entrance hall with a security intercom, with a private door into the apartment. The inner hallway features two useful storage cupboards and leads through a spacious living area, occupying a corner location, filled with natural light courtesy of dual aspect windows and beautiful views over the gardens. The adjoining kitchen requires modernisation, fitted with a range of matching units and space for appliances. There are 2 double bedrooms overlooking beautifully maintained lawned gardens, both offering generous built-in storage, presented in a neutral palette, with carpet. The bathroom is partially tiled and equipped with a 3-piece white suite and overhead shower. Externally, the property sits back from the road offering a pleasant outlook surrounded by well-maintained lawned communal gardens. A driveway leads to a secure garage (number 19). The Lawns is well-placed for local shops and amenities at Banner Cross, highly regarded local schools, a range of recreational facilities, public transport with access to the city centre, hospitals, universities, the train stations, and the Peak District. Annual Service Charge £1302.50 Leasehold 200 years 1971 Council Tax band B, EPC Rating E