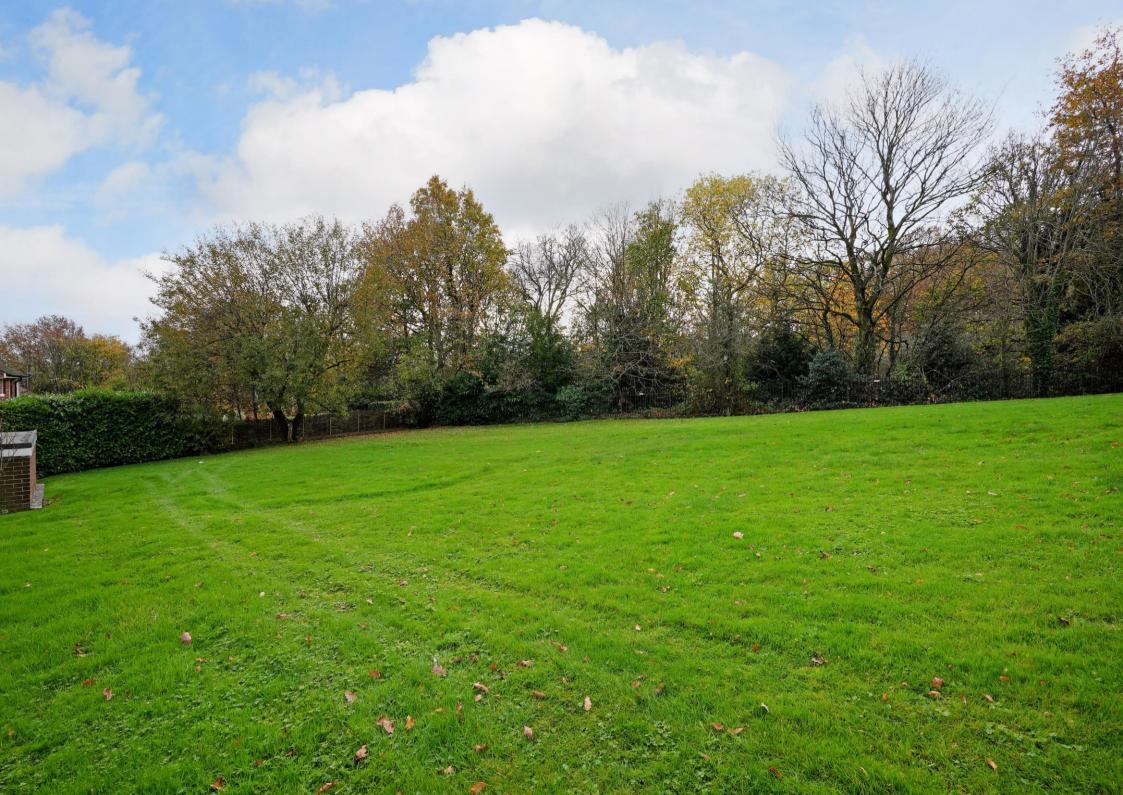

## 19 The Lawns

Ecclesall • Sheffield • S11 9FL

Guide Price £190,000 - £200,000

Located on a quiet cul-de-sac, within beautiful lawned grounds, close to a range of amenities at Banner Cross, is a generously proportioned 2 double bedroom ground floor apartment with a garage. Measures 720 sq ft. Benefits from electric heating and double glazing whilst requiring a scheme of general updating. Excellent opportunity to create a beautiful home. No chain. Entering through a communal entrance hall with a security intercom, with a private door into the apartment. The inner hallway features two useful storage cupboards and leads through a spacious living area, occupying a corner location, filled with natural light courtesy of dual aspect windows and beautiful views over the gardens. The adjoining kitchen requires modernisation, fitted with a range of matching units and space for appliances. There are 2 double bedrooms overlooking beautifully maintained lawned gardens, both offering generous built-in storage, presented in a neutral palette, with carpet. The bathroom is partially tiled and equipped with a 3-piece white suite and overhead shower. Externally, the property sits back from the road offering a pleasant outlook surrounded by well-maintained lawned communal gardens. A driveway leads to a secure garage (number 19). The lawns is well-placed for local shops and amenities at Banner Cross, highly regarded local schools, a range of recreational facilities, public transport with access to the city centre, hospitals, universities, the train stations, and the Peak District. Annual Service Charge £1302.50 Leasehold 200 years 1971 Council Tax band B, EPC Rating E