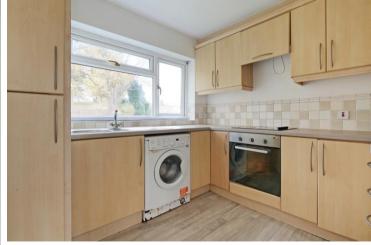

## 19 The Lawns

Ecclesall • Sheffield • S11 9FL

Guide Price £190,000 - £200,000

Located on a quiet cul-de-sac, within beautiful lawned grounds, close to a range of amenities at Banner Cross, is a generously proportioned 2 double bedroom ground floor apartment with a garage. Measures 720 sq ft. Benefits from electric heating and double glazing whilst requiring a scheme of general updating. Excellent opportunity to create a beautiful home. No chain. Entering through a communal entrance hall with a security intercom, with a private door into the apartment. The inner hallway features two useful storage cupboards and leads through a spacious living area, occupying a corner location, filled with natural light courtesy of dual aspect windows and beautiful views over the gardens. The adjoining kitchen requires modernisation, fitted with a range of matching units and space for appliances. There are 2 double bedrooms overlooking beautifully maintained lawned gardens, both offering generous built-in storage, presented in a neutral palette, with carpet. The bathroom is partially tiled and equipped with a 3-piece white suite and overhead shower. Externally, the property sits back from the road offering a pleasant outlook surrounded by well-maintained lawned communal gardens. A driveway leads to a secure garage (number 19). The lawns is well-placed for local shops and amenities at Banner Cross, highly regarded local schools, a range of recreational facilities, public transport with access to the city centre, hospitals, universities, the train stations, and the Peak District. Annual Service Charge £1302.50 Leasehold 200 years 1971 Council Tax band B, EPC Rating E