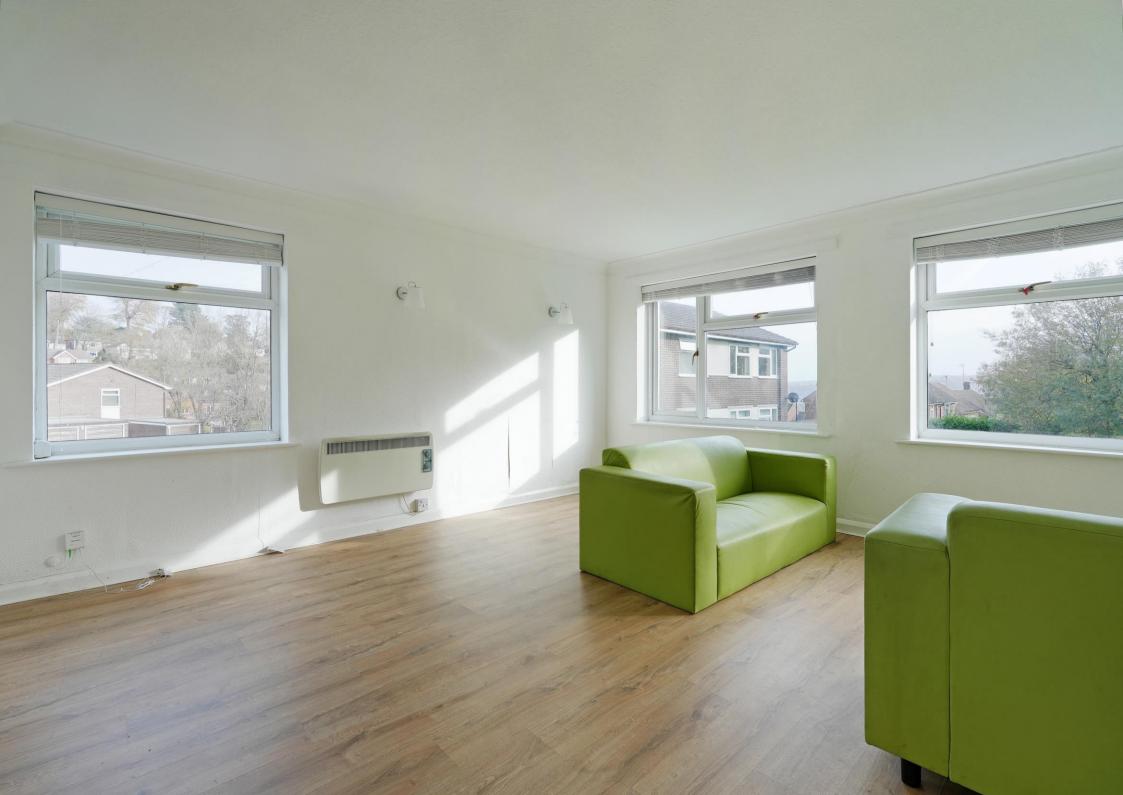

## 19 The Lawns

Ecclesall • Sheffield • S11 9FL

Guide Price £190,000 - £200,000

Located on a quiet cul-de-sac, within beautiful lawned grounds, close to a range of amenities at Banner Cross, is a generously proportioned 2 double bedroom ground floor apartment with a garage. Measures 720 sq ft. Benefits from electric heating and double glazing whilst requiring a scheme of general updating. Excellent opportunity to create a beautiful home. No chain. Entering through a communal entrance hall with a security intercom, with a private door into the apartment. The inner hallway features two useful storage cupboards and leads through a spacious living area, occupying a corner location, filled with natural light courtesy of dual aspect windows and beautiful views over the gardens. The adjoining kitchen requires modernisation, fitted with a range of matching units and space for appliances. There are 2 double bedrooms overlooking beautifully maintained lawned gardens, both offering generous built-in storage, presented in a neutral palette, with carpet. The bathroom is partially tiled and equipped with a 3-piece white suite and overhead shower. Externally, the property sits back from the road offering a pleasant outlook surrounded by well-maintained lawned communal gardens. A driveway leads to a secure garage (number 19). The lawns is well-placed for local shops and amenities at Banner Cross, highly regarded local schools, a range of recreational facilities, public transport with access to the city centre, hospitals, universities, the train stations, and the Peak District. Annual Service Charge £1302.50 Leasehold 200 years 1971 Council Tax band B, EPC Rating E