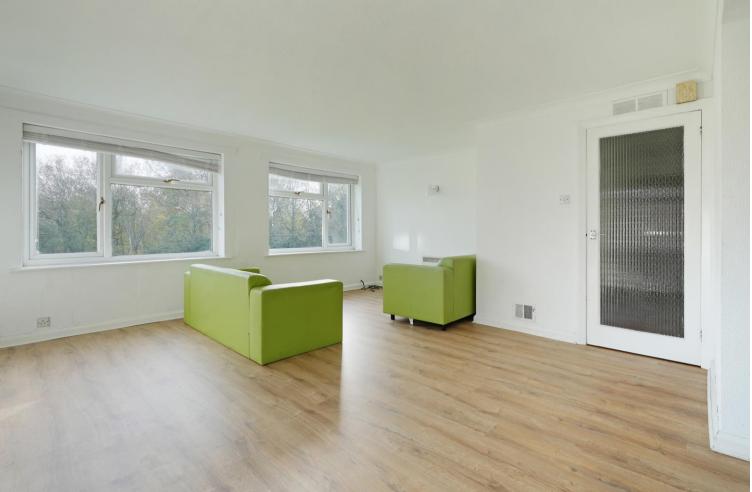

## 19 The Lawns

Ecclesall • Sheffield • S11 9FL

Guide Price £190,000 - £200,000

Located on a quiet cul-de-sac, within beautiful lawned grounds, close to a range of amenities at Banner Cross, is a generously proportioned 2 double bedroom ground floor apartment with a garage. Measures 720 sq ft. Benefits from electric heating and double glazing whilst requiring a scheme of general updating. Excellent opportunity to create a beautiful home. No chain. Entering through a communal entrance hall with a security intercom, with a private door into the apartment. The inner hallway features two useful storage cupboards and leads through a spacious living area, occupying a corner location, filled with natural light courtesy of dual aspect windows and beautiful views over the gardens. The adjoining kitchen requires modernisation, fitted with a range of matching units and space for appliances. There are 2 double bedrooms overlooking beautifully maintained lawned gardens, both offering generous built-in storage, presented in a neutral palette, with carpet. The bathroom is partially tiled and equipped with a 3-piece white suite and overhead shower. Externally, the property sits back from the road offering a pleasant outlook surrounded by well-maintained lawned communal gardens. A driveway leads to a secure garage (number 19). The lawns is well-placed for local shops and amenities at Banner Cross, highly regarded local schools, a range of recreational facilities, public transport with access to the city centre, hospitals, universities, the train stations, and the Peak District. Annual Service Charge £1302.50 Leasehold 200 years 1971 Council Tax band B, EPC Rating E