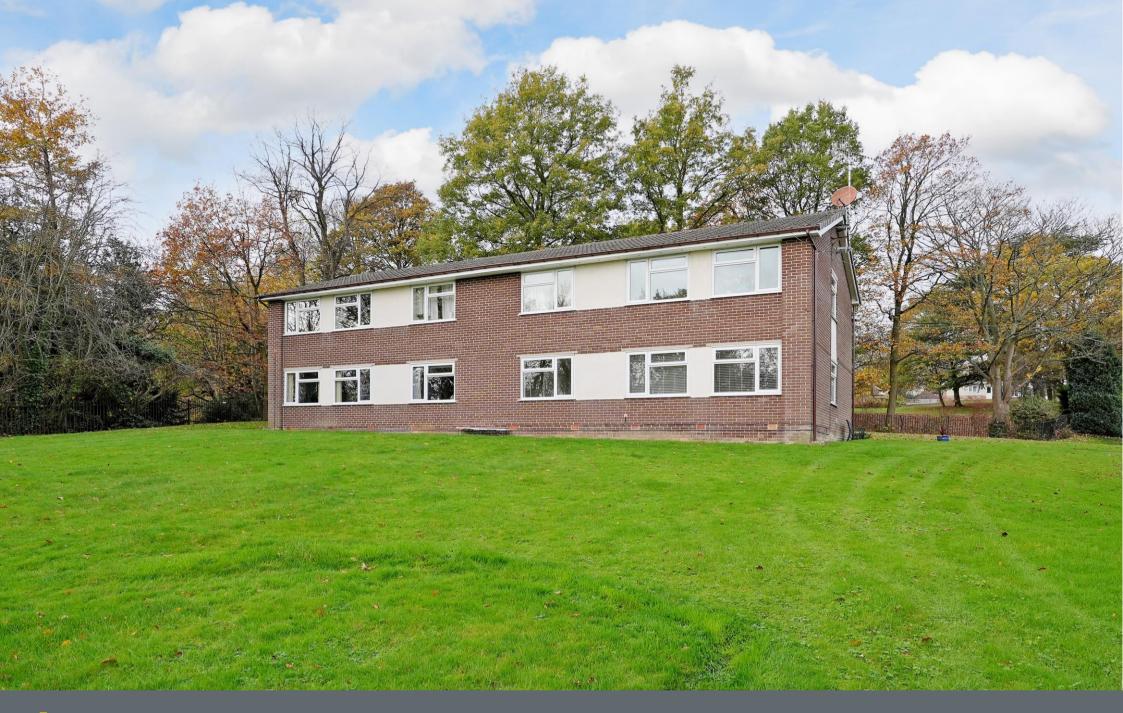

## 19 The Lawns

Ecclesall • Sheffield • S11 9FL

Guide Price £190,000 - £200,000

Located on a quiet cul-de-sac, within beautiful lawned grounds, close to a range of amenities at Banner Cross, is a generously proportioned 2 double bedroom ground floor apartment with a garage. Measures 720 sq ft. Benefits from electric heating and double glazing whilst requiring a scheme of general updating. Excellent opportunity to create a beautiful home. No chain. Entering through a communal entrance hall with a security intercom, with a private door into the apartment. The inner hallway features two useful storage cupboards and leads through a spacious living area, occupying a corner location, filled with natural light courtesy of dual aspect windows and beautiful views over the gardens. The adjoining kitchen requires modernisation, fitted with a range of matching units and space for appliances. There are 2 double bedrooms overlooking beautifully maintained lawned gardens, both offering generous built-in storage, presented in a neutral palette, with carpet. The bathroom is partially tiled and equipped with a 3-piece white suite and overhead shower. Externally, the property sits back from the road offering a pleasant outlook surrounded by well-maintained lawned communal gardens. A driveway leads to a secure garage (number 19). The lawns is well-placed for local shops and amenities at Banner Cross, highly regarded local schools, a range of recreational facilities, public transport with access to the city centre, hospitals, universities, the train stations, and the Peak District. Annual Service Charge £1302.50 Leasehold 200 years 1971 Council Tax band B, EPC Rating E