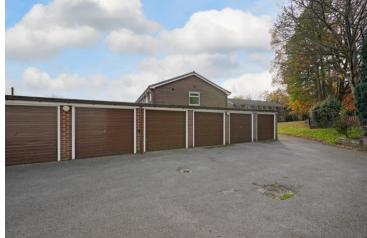

## 19 The Lawns

Ecclesall • Sheffield • S11 9FL

Guide Price £190,000 - £200,000

Located on a quiet cul-de-sac, within beautiful lawned grounds, close to a range of amenities at Banner Cross, is a generously proportioned 2 double bedroom ground floor apartment with a garage. Measures 720 sq ft. Benefits from electric heating and double glazing whilst requiring a scheme of general updating. Excellent opportunity to create a beautiful home. No chain. Entering through a communal entrance hall with a security intercom, with a private door into the apartment. The inner hallway features two useful storage cupboards and leads through a spacious living area, occupying a corner location, filled with natural light courtesy of dual aspect windows and beautiful views over the gardens. The adjoining kitchen requires modernisation, fitted with a range of matching units and space for appliances. There are 2 double bedrooms overlooking beautifully maintained lawned gardens, both offering generous built-in storage, presented in a neutral palette, with carpet. The bathroom is partially tiled and equipped with a 3-piece white suite and overhead shower. Externally, the property sits back from the road offering a pleasant outlook surrounded by well-maintained lawned communal gardens. A driveway leads to a secure garage (number 19). The lawns is well-placed for local shops and amenities at Banner Cross, highly regarded local schools, a range of recreational facilities, public transport with access to the city centre, hospitals, universities, the train stations, and the Peak District. Annual Service Charge £1302.50 Leasehold 200 years 1971 Council Tax band B, EPC Rating E

- Ground Floor Apartment in Ecclesall
- 2 Double Bedrooms
- Set within Beautiful Lawned Grounds
- Garage
- Electric Heating & Double Glazing

- Needs General Updating
- No Chain
- Leasehold 200 years 1971 (146 remaining)
- Annual Service Charge £1302.50
- Council Tax band B, EPC Rating E