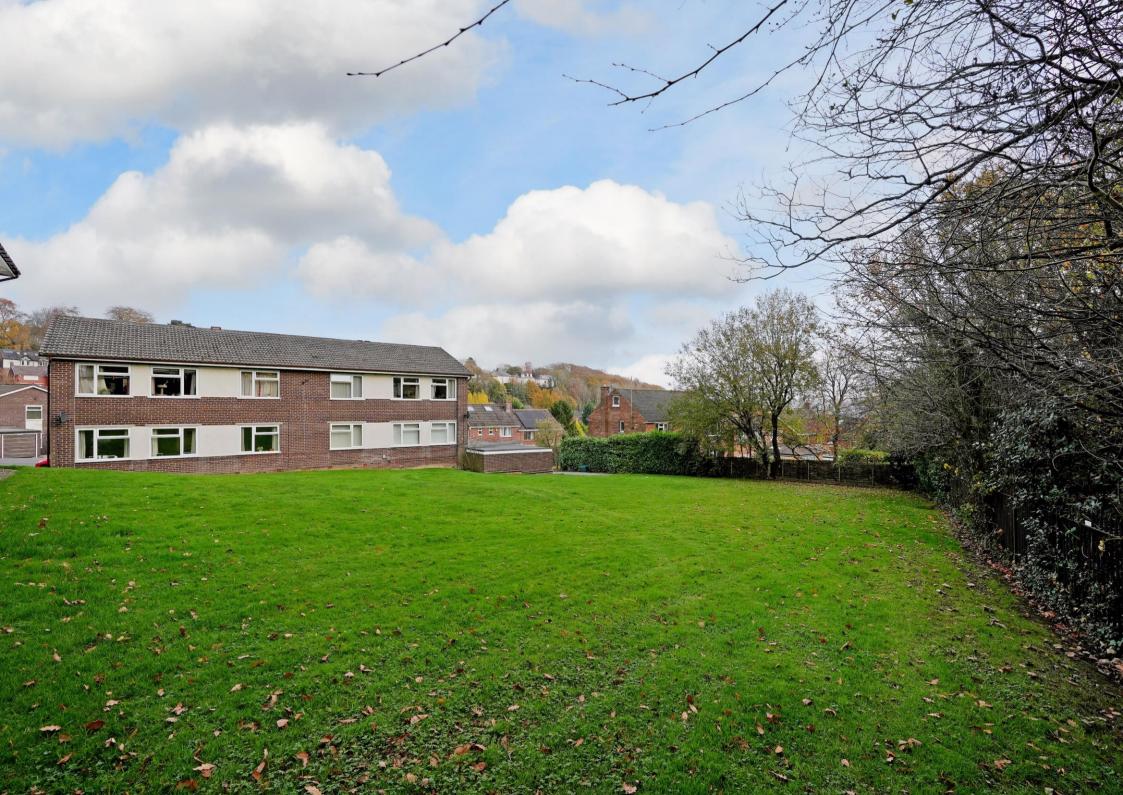

## 19 The Lawns

Ecclesall • Sheffield • S11 9FL

Guide Price £190,000 - £200,000

Located on a quiet cul-de-sac, within beautiful lawned grounds, close to a range of amenities at Banner Cross, is a generously proportioned 2 double bedroom ground floor apartment with a garage. Measures 720 sq ft. Benefits from electric heating and double glazing whilst requiring a scheme of general updating. Excellent opportunity to create a beautiful home. No chain. Entering through a communal entrance hall with a security intercom, with a private door into the apartment. The inner hallway features two useful storage cupboards and leads through a spacious living area, occupying a corner location, filled with natural light courtesy of dual aspect windows and beautiful views over the gardens. The adjoining kitchen requires modernisation, fitted with a range of matching units and space for appliances. There are 2 double bedrooms overlooking beautifully maintained lawned gardens, both offering generous built-in storage, presented in a neutral palette, with carpet. The bathroom is partially tiled and equipped with a 3-piece white suite and overhead shower. Externally, the property sits back from the road offering a pleasant outlook surrounded by well-maintained lawned communal gardens. A driveway leads to a secure garage (number 19). The lawns is well-placed for local shops and amenities at Banner Cross, highly regarded local schools, a range of recreational facilities, public transport with access to the city centre, hospitals, universities, the train stations, and the Peak District. Annual Service Charge £1302.50 Leasehold 200 years 1971 Council Tax band B, EPC Rating E