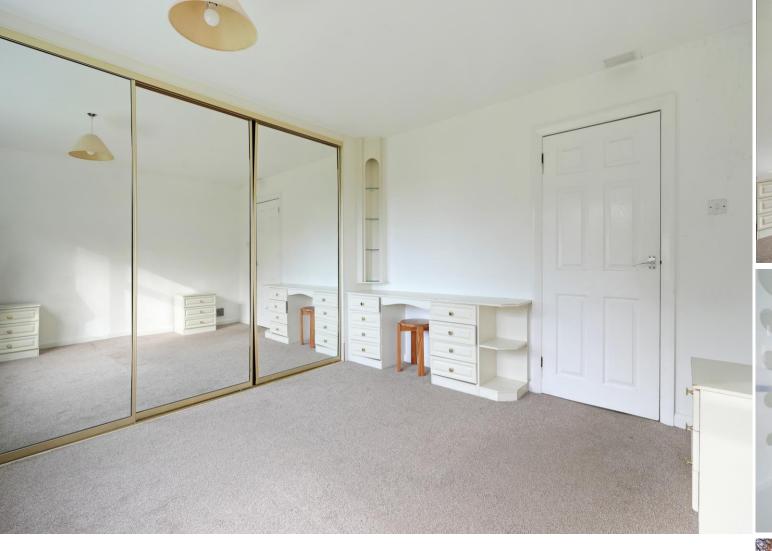

## 19 The Lawns

Ecclesall • Sheffield • S11 9FL

Guide Price £190,000 - £200,000

Located on a quiet cul-de-sac, within beautiful lawned grounds, close to a range of amenities at Banner Cross, is a generously proportioned 2 double bedroom ground floor apartment with a garage. Measures 720 sq ft. Benefits from electric heating and double glazing whilst requiring a scheme of general updating. Excellent opportunity to create a beautiful home. No chain. Entering through a communal entrance hall with a security intercom, with a private door into the apartment. The inner hallway features two useful storage cupboards and leads through a spacious living area, occupying a corner location, filled with natural light courtesy of dual aspect windows and beautiful views over the gardens. The adjoining kitchen requires modernisation, fitted with a range of matching units and space for appliances. There are 2 double bedrooms overlooking beautifully maintained lawned gardens, both offering generous built-in storage, presented in a neutral palette, with carpet. The bathroom is partially tiled and equipped with a 3-piece white suite and overhead shower. Externally, the property sits back from the road offering a pleasant outlook surrounded by well-maintained lawned communal gardens. A driveway leads to a secure garage (number 19). The lawns is well-placed for local shops and amenities at Banner Cross, highly regarded local schools, a range of recreational facilities, public transport with access to the city centre, hospitals, universities, the train stations, and the Peak District. Annual Service Charge £1302.50 Leasehold 200 years 1971 Council Tax band B, EPC Rating E