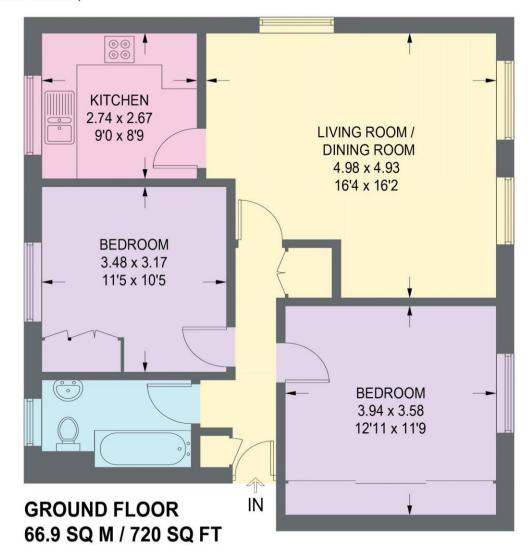

## 19 THE LAWNS

APPROXIMATE GROSS INTERNAL AREA = 66.9 SQ M / 720 SQ FT (EXCLUDING GARAGE)

Illustration for identification purposes only, measurements are approximate, not to scale.