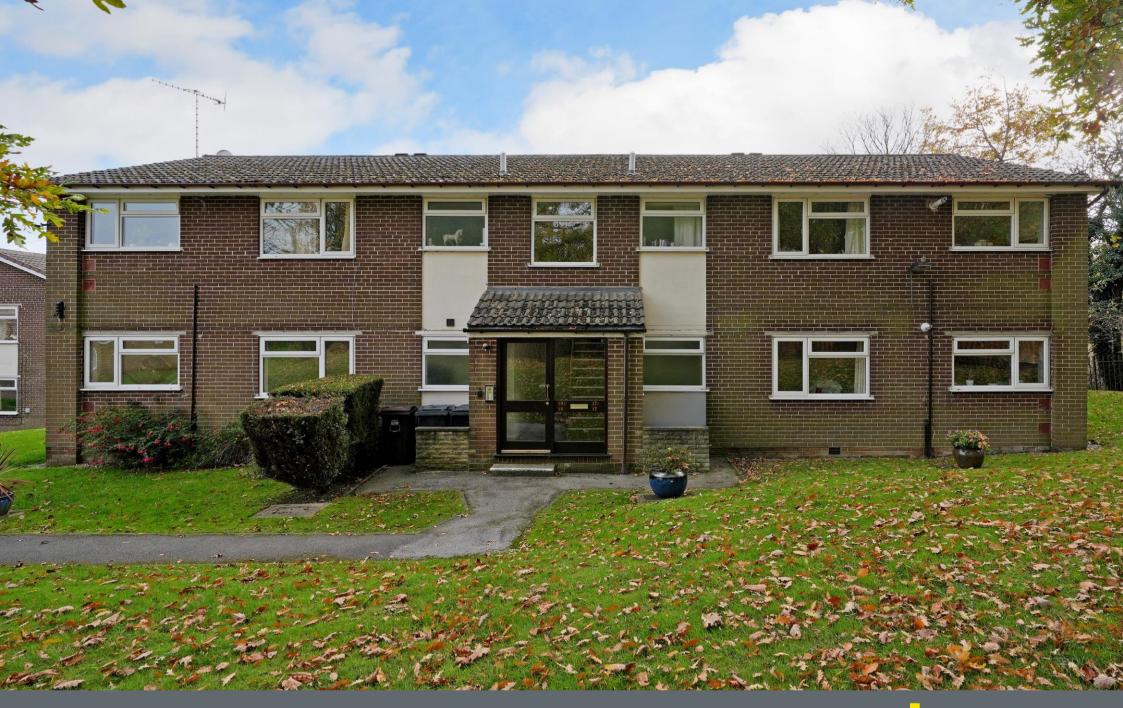

## 19 The Lawns

Ecclesall • Sheffield • S11 9FL

Guide Price £190,000 - £200,000

Located on a quiet cul-de-sac, within beautiful lawned grounds, close to a range of amenities at Banner Cross, is a generously proportioned 2 double bedroom ground floor apartment with a garage. Measures 720 sq ft. Benefits from electric heating and double glazing whilst requiring a scheme of general updating. Excellent opportunity to create a beautiful home. No chain. Entering through a communal entrance hall with a security intercom, with a private door into the apartment. The inner hallway features two useful storage cupboards and leads through a spacious living area, occupying a corner location, filled with natural light courtesy of dual aspect windows and beautiful views over the gardens. The adjoining kitchen requires modernisation, fitted with a range of matching units and space for appliances. There are 2 double bedrooms overlooking beautifully maintained lawned gardens, both offering generous built-in storage, presented in a neutral palette, with carpet. The bathroom is partially tiled and equipped with a 3-piece white suite and overhead shower. Externally, the property sits back from the road offering a pleasant outlook surrounded by well-maintained lawned communal gardens. A driveway leads to a secure garage (number 19). The lawns is well-placed for local shops and amenities at Banner Cross, highly regarded local schools, a range of recreational facilities, public transport with access to the city centre, hospitals, universities, the train stations, and the Peak District. Annual Service Charge £1302.50 Leasehold 200 years 1971 Council Tax band B, EPC Rating E