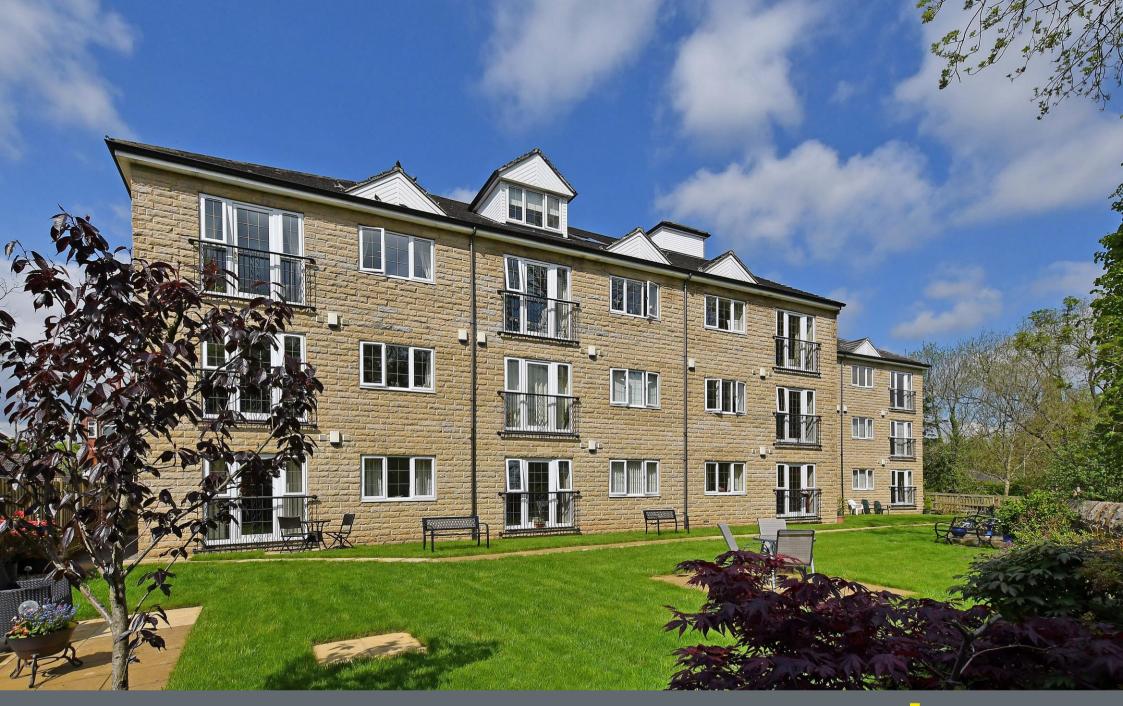

## 17 Hutcliffe Wood View

Sheffield • South Yorkshire • S8 0DY

Guide Price £115,000 - £120,000

Beautifully presented, first floor, double bedroom apartment located within an over 65's gated development tucked away in Beauchief. Well-proportioned accommodation within a purpose-built development offering private, secure living which benefits from resident and visitor parking, well maintained gardens and communal lounge designed to promote a socialising area with organised monthly events. No onward chain. Entry is through a communal entrance with stairs of lift access to the first floor. The apartment opens into a generous entrance area providing cloakroom hanging. The superb open plan living space is complemented by a French door and Juliet balcony offering views to the front of the property. Adjoining is a fully fitted kitchen, with matching units and integrated appliances including washing machine/dryer, dishwasher, fridge, freezer, oven and hob. Comprising of a generously proportioned double bedroom and modern shower room with built in storage. Features wall mounted electric heating and double glazing. Located within walking distance of a range of local amenities, including shops, cafes, parks and Beauchief Golf Course. Excellent transport links available with regular public transport. Lease - 240 years from 11/01/2008 £100pa - Pavillion Nottingham LTD Service Charge £400/quarter Council Tax Band B, EPC Rating C

- Beautifully Presented First Floor Apartment
- Over 65's Development
- Double Bedroom & Modern Shower Room
- Open Plan Living Area & Juliet Balcony
- Communal Lounge Area & Organised Events

- Communal Outdoor Space
- Secure Resident & Visitor Parking
- Electric Wall Mounted Heaters
- Lease 240 years 11/01/2008 £100pa
- Council Tax Band B, EPC Rating C