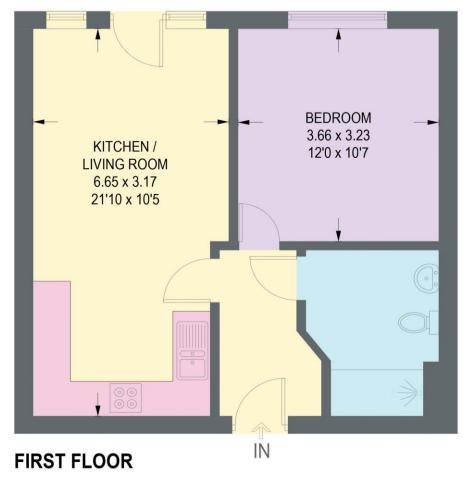

## 17 HUTCLIFFE WOOD VIEW

APPROXIMATE GROSS INTERNAL AREA

Illustration for identification purposes only, measurements are approximate, not to scale.

IMPORTANT: we would like to inform prospective purchasers that these sales particulars have been prepared as a general guide only. A detailed survey has not been carried out, nor the services, appliances and fittings tested. Room sizes should not be relied upon for furnishing purposes and are approximate. If floor plans are included, they are for guidance only and illustration purposes only and may not be to scale. If there are any important matters likely to affect your decision to buy, please contact us before viewing the property.