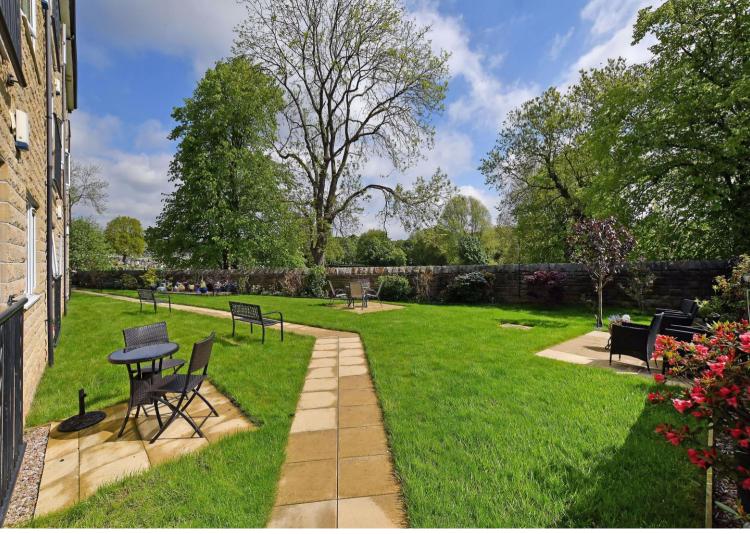

## 17 Hutcliffe Wood View

Sheffield • South Yorkshire • S8 0DY

Guide Price £115,000 - £120,000

Beautifully presented, first floor, double bedroom apartment located within an over 65's gated development tucked away in Beauchief. Well-proportioned accommodation within a purpose-built development offering private, secure living which benefits from resident and visitor parking, well maintained gardens and communal lounge designed to promote a socialising area with organised monthly events. No onward chain. Entry is through a communal entrance with stairs of lift access to the first floor. The apartment opens into a generous entrance area providing cloakroom hanging. The superb open plan living space is complemented by a French door and Juliet balcony offering views to the front of the property. Adjoining is a fully fitted kitchen, with matching units and integrated appliances including washing machine/dryer, dishwasher, fridge, freezer, oven and hob. Comprising of a generously proportioned double bedroom and modern shower room with built in storage. Features wall mounted electric heating and double glazing. Located within walking distance of a range of local amenities, including shops, cafes, parks and Beauchief Golf Course. Excellent transport links available with regular public transport. Lease - 240 years from 11/01/2008 £100pa - Pavillion Nottingham LTD Service Charge £400/quarter Council Tax Band B, EPC Rating C

- Beautifully Presented First Floor Apartment
- Over 65's Development
- Double Bedroom & Modern Shower Room
- Open Plan Living Area & Juliet Balcony
- Communal Lounge Area & Organised Events

- Communal Outdoor Space
- Secure Resident & Visitor Parking
- Electric Wall Mounted Heaters
- Lease 240 years 11/01/2008 £100pa
- Council Tax Band B, EPC Rating C