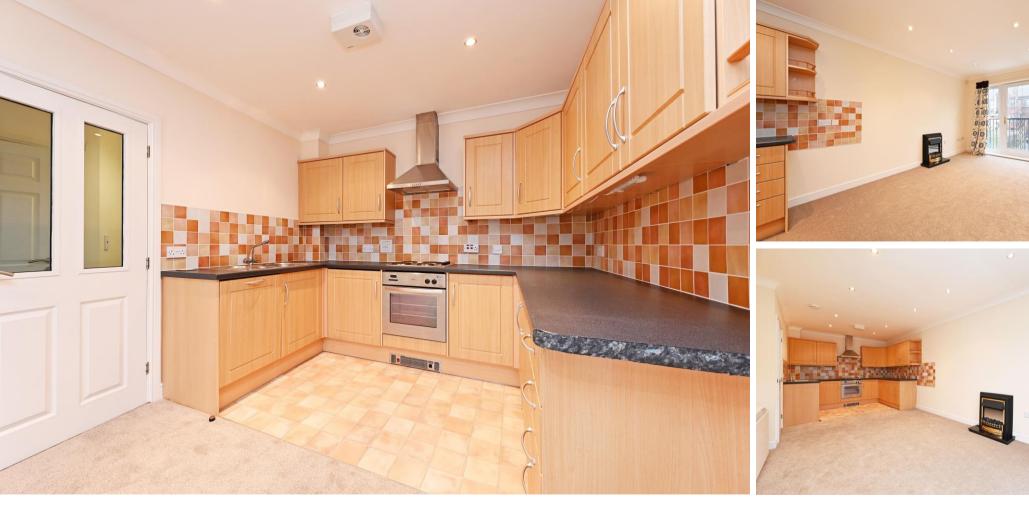

## 17 Hutcliffe Wood View

Sheffield • South Yorkshire • S8 0DY

Guide Price £115,000 - £120,000

Beautifully presented, first floor, double bedroom apartment located within an over 65's gated development tucked away in Beauchief. Well-proportioned accommodation within a purpose-built development offering private, secure living which benefits from resident and visitor parking, well maintained gardens and communal lounge designed to promote a socialising area with organised monthly events. No onward chain. Entry is through a communal entrance with stairs of lift access to the first floor. The apartment opens into a generous entrance area providing cloakroom hanging. The superb open plan living space is complemented by a French door and Juliet balcony offering views to the front of the property. Adjoining is a fully fitted kitchen, with matching units and integrated appliances including washing machine/dryer, dishwasher, fridge, freezer, oven and hob. Comprising of a generously proportioned double bedroom and modern shower room with built in storage. Features wall mounted electric heating and double glazing. Located within walking distance of a range of local amenities, including shops, cafes, parks and Beauchief Golf Course. Excellent transport links available with regular public transport. Lease - 240 years from 11/01/2008 £100pa - Pavillion Nottingham LTD Service Charge £400/quarter Council Tax Band B, EPC Rating C