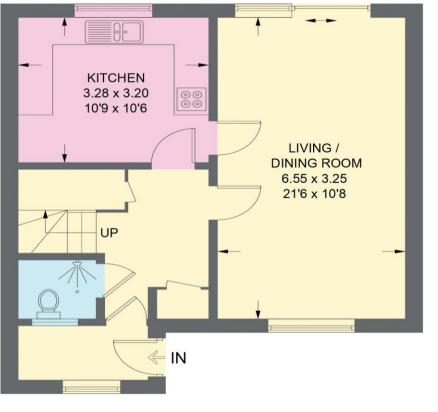

#### **17 BRIMMESFIELD DRIVE**

APPROXIMATE GROSS INTERNAL AREA = 91.8 SQ M / 987 SQ FT

## GROUND FLOOR 47.9 SQ M / 515 SQ FT

## FIRST FLOOR 43.9 SQ M / 472 SQ FT

Illustration for identification purposes only, measurements are approximate, not to scale.

IMPORTANT: we would like to inform prospective purchasers that these sales particulars have been prepared as a general guide only. A detailed survey has not been carried out, nor the services, appliances and fittings tested. Room sizes should not be relied upon for furnishing purposes and are approximate. If floor plans are included, they are for guidance only and illustration purposes only and may not be to scale. If there are any important matters likely to affect your decision to buy, please contact us before viewing the property.