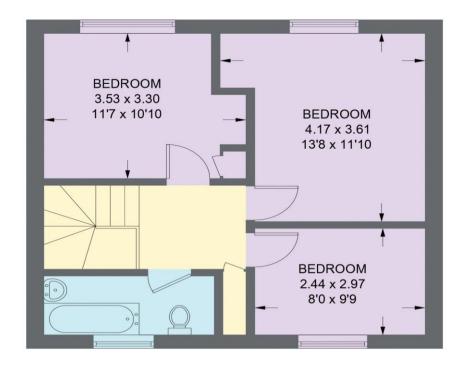

#### **17 BRIMMESFIELD DRIVE**

APPROXIMATE GROSS INTERNAL AREA = 91.8 SQ M / 987 SQ FT

## FIRST FLOOR 43.9 SQ M / 472 SQ FT

Illustration for identification purposes only, measurements are approximate, not to scale.

IMPORTANT: we would like to inform prospective purchasers that these sales particulars have been prepared as a general guide only. A detailed survey has not been carried out, nor the services, appliances and fittings tested. Room sizes should not be relied upon for furnishing purposes and are approximate. If floor plans are included, they are for guidance only and illustration purposes only and may not be to scale. If there are any important matters likely to affect your decision to buy, please contact us before viewing the property.