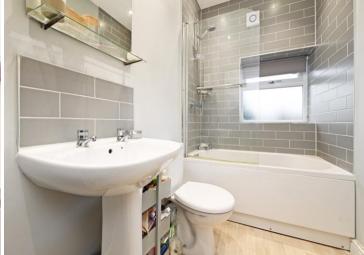

## 33 Haughton Road

Woodseats • Sheffield • S8 8QH

Guide Price £215,000 - £230,000

Superb 3-bedroom mid terraced property in Woodseats, S8, which benefits from a loft conversion and spacious, open plan dining kitchen. Stylishly presented with modern interior, arranged over 3 levels incorporating 2 good sized reception rooms, off shot kitchen and decked rear garden. Benefits from combination gas central heating and double glazing. Available with no onward chain. The ground floor features a front facing lounge presented in warm modern tones & carpet leading through to an open plan design dining kitchen, a spacious, flexible living area. A shaker style kitchen is topped with contrasting worktops, tiled splashbacks and integrated appliances including oven, gas hob and fridge freezer. The first floor comprises a front facing main bedroom complemented by walk in closet and smaller bedroom to the rear, both styled in a warm neutral palette, The bathroom is equipped with modern 3-piece white suite, partially tiled with overhead shower. The loft space has been converted to create a fabulous dual aspect double bedroom, flooded with natural light and offering ideal storage within the eaves. A communal passageway leads to a private, enclosed good sized rear garden laid with tiered decked patio. Haughton Road enjoys excellent facilities including pubs, bars, restaurants, shops and schools within Woodseats. Located close to Graves Park with excellent access to Sheffield, Chesterfield and the motorway network.