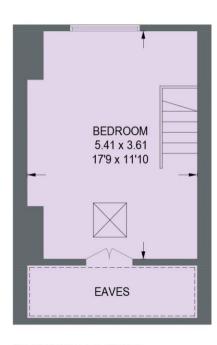

SECOND FLOOR 24.8 SQ M / 267 SQ FT

Illustration for identification purposes only, measurements are approximate, not to scale.