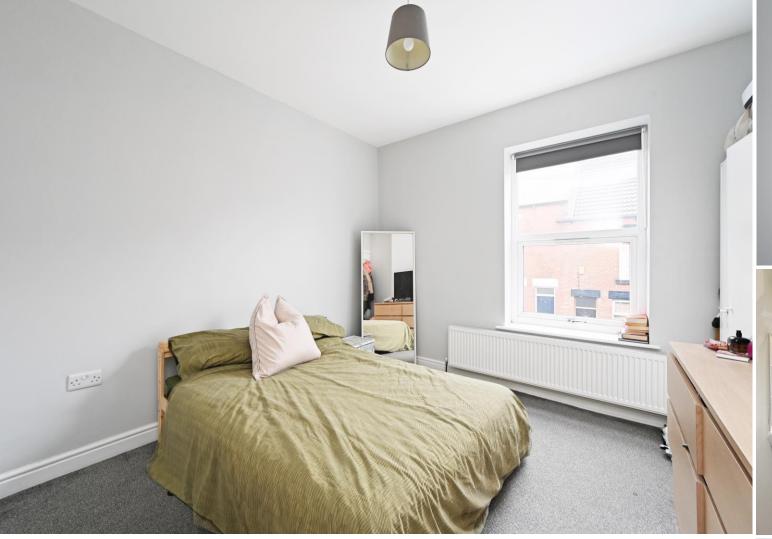

## 33 Haughton Road

Woodseats • Sheffield • S8 8QH

Guide Price £215,000 - £230,000

Superb 3-bedroom mid terraced property in Woodseats, S8, which benefits from a loft conversion and spacious, open plan dining kitchen. Stylishly presented with modern interior, arranged over 3 levels incorporating 2 good sized reception rooms, off shot kitchen and decked rear garden. Benefits from combination gas central heating and double glazing. Available with no onward chain. The ground floor features a front facing lounge presented in warm modern tones & carpet leading through to an open plan design dining kitchen, a spacious, flexible living area. A shaker style kitchen is topped with contrasting worktops, tiled splashbacks and integrated appliances including oven, gas hob and fridge freezer. The first floor comprises a front facing main bedroom complemented by walk in closet and smaller bedroom to the rear, both styled in a warm neutral palette, The bathroom is equipped with modern 3-piece white suite, partially tiled with overhead shower. The loft space has been converted to create a fabulous dual aspect double bedroom, flooded with natural light and offering ideal storage within the eaves. A communal passageway leads to a private, enclosed good sized rear garden laid with tiered decked patio. Haughton Road enjoys excellent facilities including pubs, bars, restaurants, shops and schools within Woodseats. Located close to Graves Park with excellent access to Sheffield, Chesterfield and the motorway network.