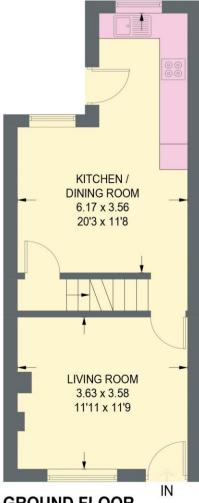

## 33 HAUGHTON ROAD

APPROXIMATE GROSS INTERNAL AREA = 89.9 SQ M / 968 SQ FT CELLAR = 15.7 SQ M / 169 SQ FT TOTAL = 105.6 SQ M / 1137 SQ FT

GROUND FLOOR 35.0 SQ M / 377 SQ FT

FIRST FLOOR 30.1 SQ M / 324 SQ FT

SECOND FLOOR 24.8 SQ M / 267 SQ FT

Illustration for identification purposes only, measurements are approximate, not to scale.