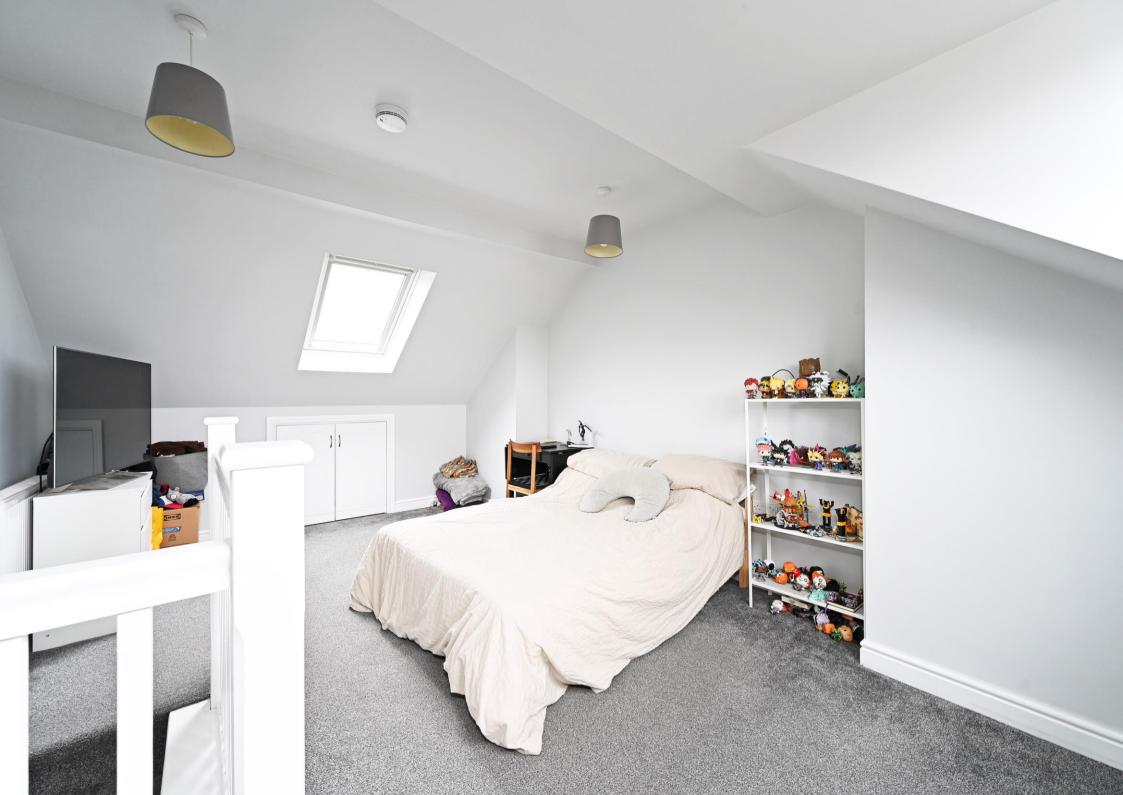

## 33 Haughton Road

Woodseats • Sheffield • S8 8QH

Guide Price £215,000 - £230,000

Superb 3-bedroom mid terraced property in Woodseats, S8, which benefits from a loft conversion and spacious, open plan dining kitchen. Stylishly presented with modern interior, arranged over 3 levels incorporating 2 good sized reception rooms, off shot kitchen and decked rear garden. Benefits from combination gas central heating and double glazing. Available with no onward chain. The ground floor features a front facing lounge presented in warm modern tones & carpet leading through to an open plan design dining kitchen, a spacious, flexible living area. A shaker style kitchen is topped with contrasting worktops, tiled splashbacks and integrated appliances including oven, gas hob and fridge freezer. The first floor comprises a front facing main bedroom complemented by walk in closet and smaller bedroom to the rear, both styled in a warm neutral palette, The bathroom is equipped with modern 3-piece white suite, partially tiled with overhead shower. The loft space has been converted to create a fabulous dual aspect double bedroom, flooded with natural light and offering ideal storage within the eaves. A communal passageway leads to a private, enclosed good sized rear garden laid with tiered decked patio. Haughton Road enjoys excellent facilities including pubs, bars, restaurants, shops and schools within Woodseats. Located close to Graves Park with excellent access to Sheffield, Chesterfield and the motorway network.