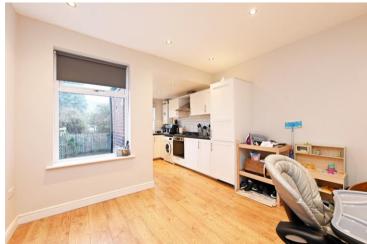

## 33 Haughton Road

Woodseats • Sheffield • S8 8QH

Guide Price £215,000 - £230,000

Superb 3-bedroom mid terraced property in Woodseats, S8, which benefits from a loft conversion and spacious, open plan dining kitchen. Stylishly presented with modern interior, arranged over 3 levels incorporating 2 good sized reception rooms, off shot kitchen and decked rear garden. Benefits from combination gas central heating and double glazing. Available with no onward chain. The ground floor features a front facing lounge presented in warm modern tones & carpet leading through to an open plan design dining kitchen, a spacious, flexible living area. A shaker style kitchen is topped with contrasting worktops, tiled splashbacks and integrated appliances including oven, gas hob and fridge freezer. The first floor comprises a front facing main bedroom complemented by walk in closet and smaller bedroom to the rear, both styled in a warm neutral palette, The bathroom is equipped with modern 3-piece white suite, partially tiled with overhead shower. The loft space has been converted to create a fabulous dual aspect double bedroom, flooded with natural light and offering ideal storage within the eaves. A communal passageway leads to a private, enclosed good sized rear garden laid with tiered decked patio. Haughton Road enjoys excellent facilities including pubs, bars, restaurants, shops and schools within Woodseats. Located close to Graves Park with excellent access to Sheffield, Chesterfield and the motorway network.