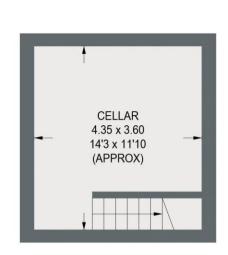

## 33 HAUGHTON ROAD

APPROXIMATE GROSS INTERNAL AREA = 89.9 SQ M / 968 SQ FT CELLAR = 15.7 SQ M / 169 SQ FT TOTAL = 105.6 SQ M / 1137 SQ FT

GROUND FLOOR 35.0 SQ M / 377 SQ FT

FIRST FLOOR 30.1 SQ M / 324 SQ FT

SECOND FLOOR 24.8 SQ M / 267 SQ FT

Illustration for identification purposes only, measurements are approximate, not to scale.