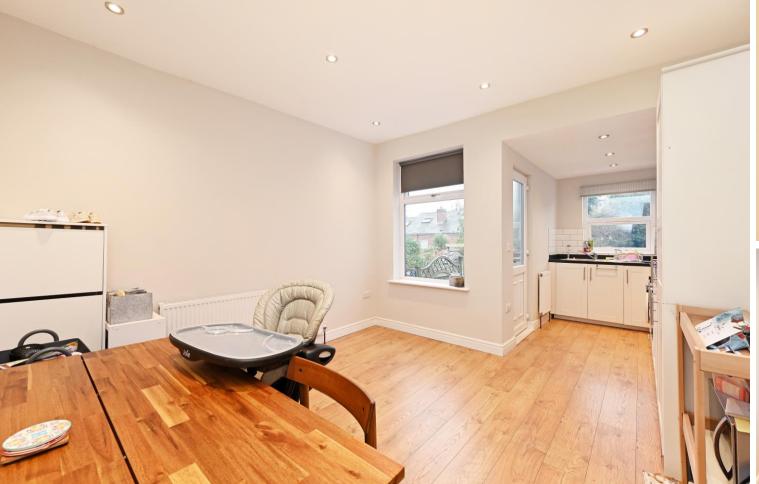

## 33 Haughton Road

Woodseats • Sheffield • S8 8QH

Guide Price £215,000 - £230,000

Superb 3-bedroom mid terraced property in Woodseats, S8, which benefits from a loft conversion and spacious, open plan dining kitchen. Stylishly presented with modern interior, arranged over 3 levels incorporating 2 good sized reception rooms, off shot kitchen and decked rear garden. Benefits from combination gas central heating and double glazing. Available with no onward chain. The ground floor features a front facing lounge presented in warm modern tones & carpet leading through to an open plan design dining kitchen, a spacious, flexible living area. A shaker style kitchen is topped with contrasting worktops, tiled splashbacks and integrated appliances including oven, gas hob and fridge freezer. The first floor comprises a front facing main bedroom complemented by walk in closet and smaller bedroom to the rear, both styled in a warm neutral palette, The bathroom is equipped with modern 3-piece white suite, partially tiled with overhead shower. The loft space has been converted to create a fabulous dual aspect double bedroom, flooded with natural light and offering ideal storage within the eaves. A communal passageway leads to a private, enclosed good sized rear garden laid with tiered decked patio. Haughton Road enjoys excellent facilities including pubs, bars, restaurants, shops and schools within Woodseats. Located close to Graves Park with excellent access to Sheffield, Chesterfield and the motorway network.