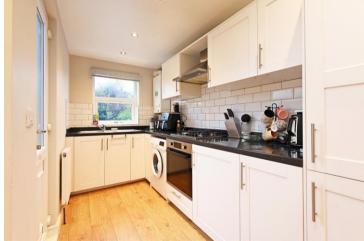

## 33 Haughton Road

Woodseats • Sheffield • S8 8QH

Guide Price £215,000 - £230,000

Superb 3-bedroom mid terraced property in Woodseats, S8, which benefits from a loft conversion and spacious, open plan dining kitchen. Stylishly presented with modern interior, arranged over 3 levels incorporating 2 good sized reception rooms, off shot kitchen and decked rear garden. Benefits from combination gas central heating and double glazing. Available with no onward chain. The ground floor features a front facing lounge presented in warm modern tones & carpet leading through to an open plan design dining kitchen, a spacious, flexible living area. A shaker style kitchen is topped with contrasting worktops, tiled splashbacks and integrated appliances including oven, gas hob and fridge freezer. The first floor comprises a front facing main bedroom complemented by walk in closet and smaller bedroom to the rear, both styled in a warm neutral palette, The bathroom is equipped with modern 3-piece white suite, partially tiled with overhead shower. The loft space has been converted to create a fabulous dual aspect double bedroom, flooded with natural light and offering ideal storage within the eaves. A communal passageway leads to a private, enclosed good sized rear garden laid with tiered decked patio. Haughton Road enjoys excellent facilities including pubs, bars, restaurants, shops and schools within Woodseats. Located close to Graves Park with excellent access to Sheffield, Chesterfield and the motorway network.