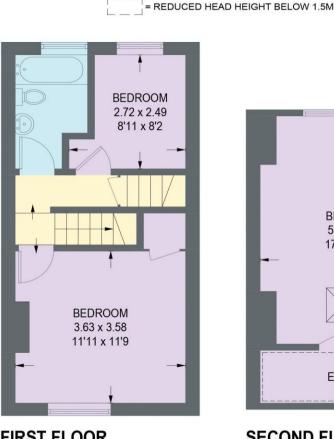

## 33 HAUGHTON ROAD

APPROXIMATE GROSS INTERNAL AREA = 89.9 SQ M / 968 SQ FT CELLAR = 15.7 SQ M / 169 SQ FT TOTAL = 105.6 SQ M / 1137 SQ FT

GROUND FLOOR 35.0 SQ M / 377 SQ FT

FIRST FLOOR 30.1 SQ M / 324 SQ FT

SECOND FLOOR 24.8 SQ M / 267 SQ FT

Illustration for identification purposes only, measurements are approximate, not to scale.