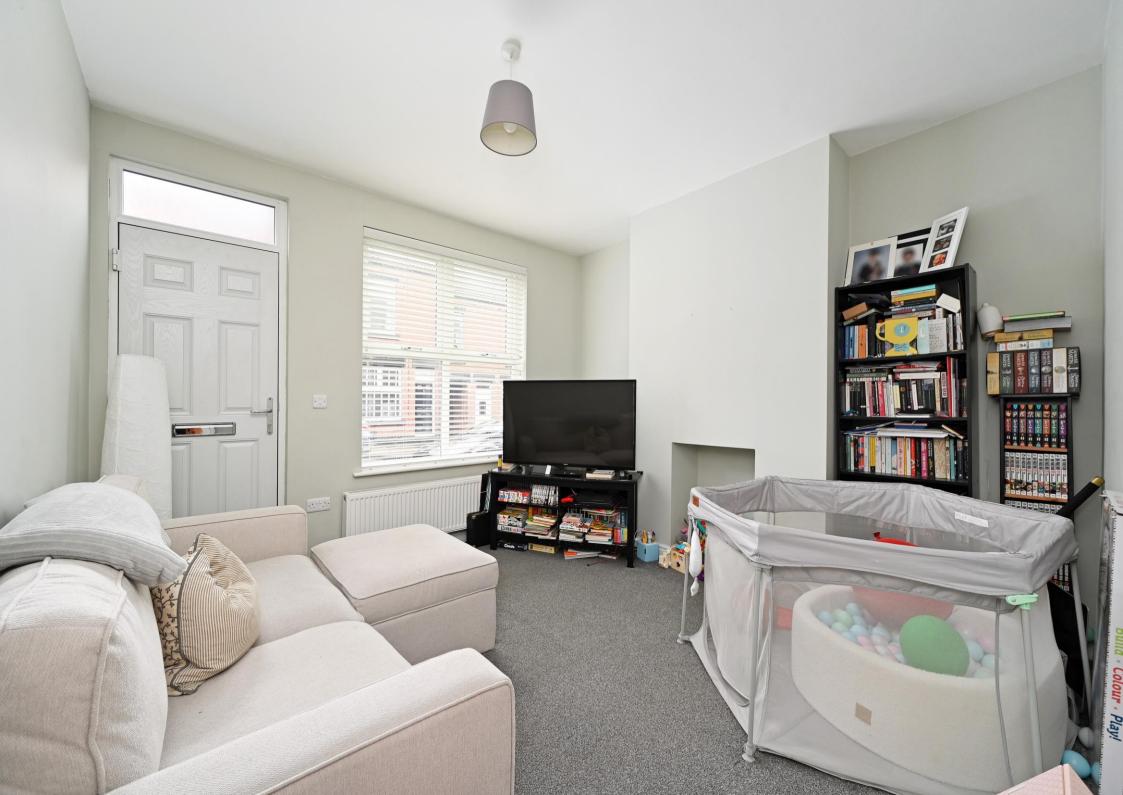

## 33 Haughton Road

Woodseats • Sheffield • S8 8QH

Guide Price £215,000 - £230,000

Superb 3-bedroom mid terraced property in Woodseats, S8, which benefits from a loft conversion and spacious, open plan dining kitchen. Stylishly presented with modern interior, arranged over 3 levels incorporating 2 good sized reception rooms, off shot kitchen and decked rear garden. Benefits from combination gas central heating and double glazing. Available with no onward chain. The ground floor features a front facing lounge presented in warm modern tones & carpet leading through to an open plan design dining kitchen, a spacious, flexible living area. A shaker style kitchen is topped with contrasting worktops, tiled splashbacks and integrated appliances including oven, gas hob and fridge freezer. The first floor comprises a front facing main bedroom complemented by walk in closet and smaller bedroom to the rear, both styled in a warm neutral palette, The bathroom is equipped with modern 3-piece white suite, partially tiled with overhead shower. The loft space has been converted to create a fabulous dual aspect double bedroom, flooded with natural light and offering ideal storage within the eaves. A communal passageway leads to a private, enclosed good sized rear garden laid with tiered decked patio. Haughton Road enjoys excellent facilities including pubs, bars, restaurants, shops and schools within Woodseats. Located close to Graves Park with excellent access to Sheffield, Chesterfield and the motorway network.