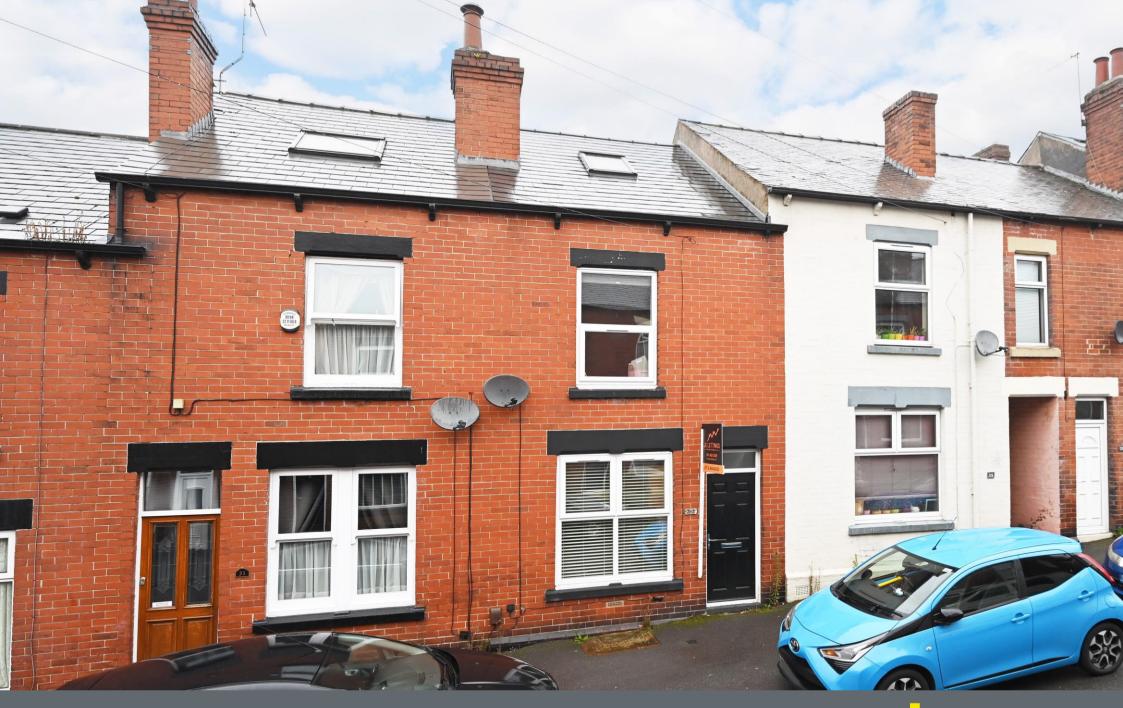

## 33 Haughton Road

Woodseats • Sheffield • S8 8QH

Guide Price £215,000 - £230,000

Superb 3-bedroom mid terraced property in Woodseats, S8, which benefits from a loft conversion and spacious, open plan dining kitchen. Stylishly presented with modern interior, arranged over 3 levels incorporating 2 good sized reception rooms, off shot kitchen and decked rear garden. Benefits from combination gas central heating and double glazing. Available with no onward chain. The ground floor features a front facing lounge presented in warm modern tones & carpet leading through to an open plan design dining kitchen, a spacious, flexible living area. A shaker style kitchen is topped with contrasting worktops, tiled splashbacks and integrated appliances including oven, gas hob and fridge freezer. The first floor comprises a front facing main bedroom complemented by walk in closet and smaller bedroom to the rear, both styled in a warm neutral palette, The bathroom is equipped with modern 3-piece white suite, partially tiled with overhead shower. The loft space has been converted to create a fabulous dual aspect double bedroom, flooded with natural light and offering ideal storage within the eaves. A communal passageway leads to a private, enclosed good sized rear garden laid with tiered decked patio. Haughton Road enjoys excellent facilities including pubs, bars, restaurants, shops and schools within Woodseats. Located close to Graves Park with excellent access to Sheffield, Chesterfield and the motorway network.

- Attractive Mid Terraced Property in S8
- 3 Bedrooms & Modern Bathroom
- Arranged Over 3 Levels
- 2 Good Sized Reception Rooms
- Combination Boiler & Double Glazing

- Excellent Transport Links & Local Amenities
- Private, Enclosed Rear Garden
- No Onward Chain
- Leasehold. £3 per annum
- Council Tax Band A, EPC Rating D