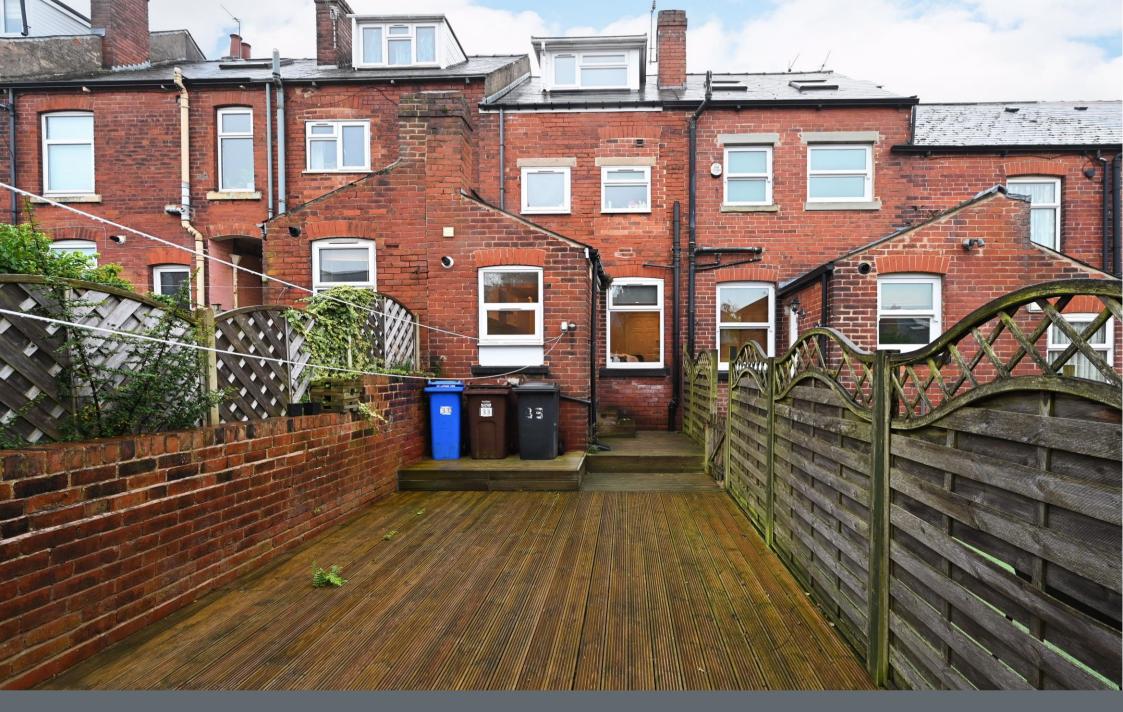

## 33 Haughton Road

Woodseats • Sheffield • S8 8QH

Guide Price £215,000 - £230,000

Superb 3-bedroom mid terraced property in Woodseats, S8, which benefits from a loft conversion and spacious, open plan dining kitchen. Stylishly presented with modern interior, arranged over 3 levels incorporating 2 good sized reception rooms, off shot kitchen and decked rear garden. Benefits from combination gas central heating and double glazing. Available with no onward chain. The ground floor features a front facing lounge presented in warm modern tones & carpet leading through to an open plan design dining kitchen, a spacious, flexible living area. A shaker style kitchen is topped with contrasting worktops, tiled splashbacks and integrated appliances including oven, gas hob and fridge freezer. The first floor comprises a front facing main bedroom complemented by walk in closet and smaller bedroom to the rear, both styled in a warm neutral palette, The bathroom is equipped with modern 3-piece white suite, partially tiled with overhead shower. The loft space has been converted to create a fabulous dual aspect double bedroom, flooded with natural light and offering ideal storage within the eaves. A communal passageway leads to a private, enclosed good sized rear garden laid with tiered decked patio. Haughton Road enjoys excellent facilities including pubs, bars, restaurants, shops and schools within Woodseats. Located close to Graves Park with excellent access to Sheffield, Chesterfield and the motorway network.

- Attractive Mid Terraced Property in S8
- 3 Bedrooms & Modern Bathroom
- Arranged Over 3 Levels
- 2 Good Sized Reception Rooms
- Combination Boiler & Double Glazing

- Excellent Transport Links & Local Amenities
- Private, Enclosed Rear Garden
- No Onward Chain
- Leasehold. £3 per annum
- Council Tax Band A, EPC Rating D