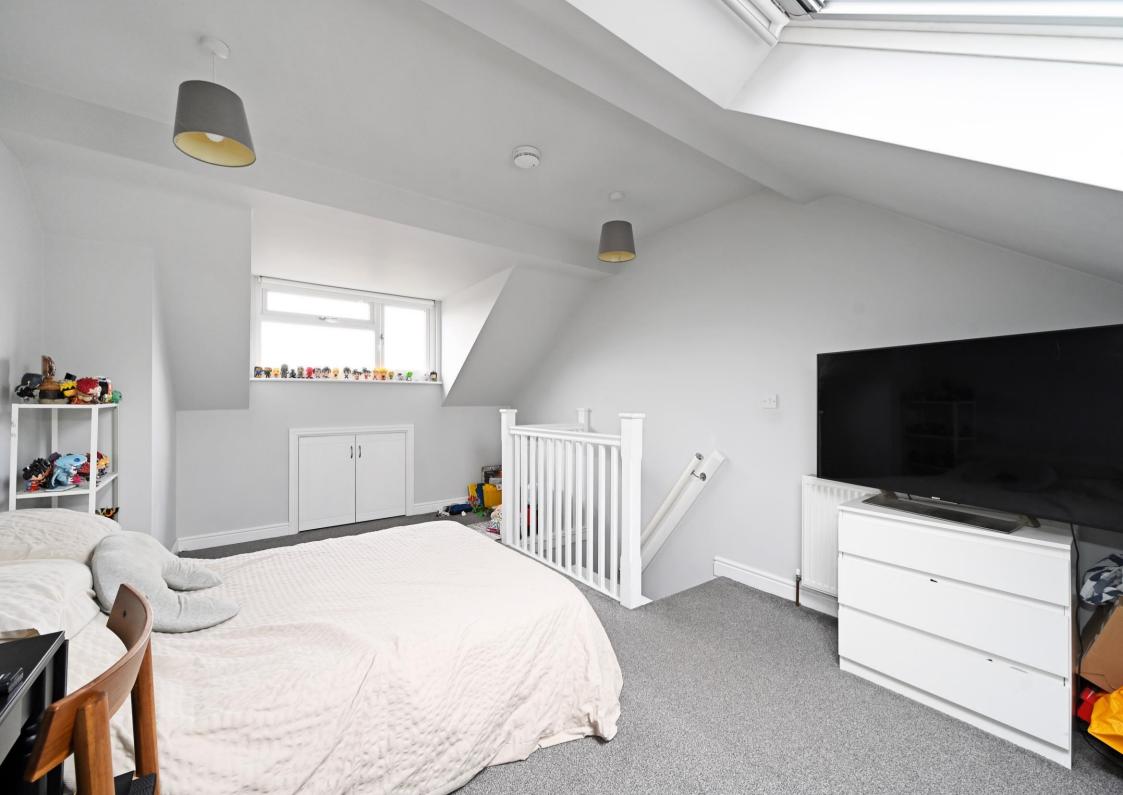

## 33 Haughton Road

Woodseats • Sheffield • S8 8QH

Guide Price £215,000 - £230,000

Superb 3-bedroom mid terraced property in Woodseats, S8, which benefits from a loft conversion and spacious, open plan dining kitchen. Stylishly presented with modern interior, arranged over 3 levels incorporating 2 good sized reception rooms, off shot kitchen and decked rear garden. Benefits from combination gas central heating and double glazing. Available with no onward chain. The ground floor features a front facing lounge presented in warm modern tones & carpet leading through to an open plan design dining kitchen, a spacious, flexible living area. A shaker style kitchen is topped with contrasting worktops, tiled splashbacks and integrated appliances including oven, gas hob and fridge freezer. The first floor comprises a front facing main bedroom complemented by walk in closet and smaller bedroom to the rear, both styled in a warm neutral palette, The bathroom is equipped with modern 3-piece white suite, partially tiled with overhead shower. The loft space has been converted to create a fabulous dual aspect double bedroom, flooded with natural light and offering ideal storage within the eaves. A communal passageway leads to a private, enclosed good sized rear garden laid with tiered decked patio. Haughton Road enjoys excellent facilities including pubs, bars, restaurants, shops and schools within Woodseats. Located close to Graves Park with excellent access to Sheffield, Chesterfield and the motorway network.