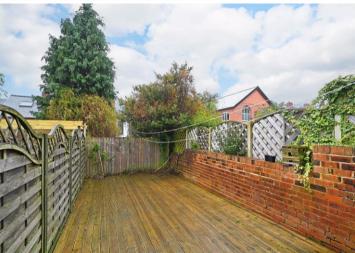

## 33 Haughton Road

Woodseats • Sheffield • S8 8QH

Guide Price £215,000 - £230,000

Superb 3-bedroom mid terraced property in Woodseats, S8, which benefits from a loft conversion and spacious, open plan dining kitchen. Stylishly presented with modern interior, arranged over 3 levels incorporating 2 good sized reception rooms, off shot kitchen and decked rear garden. Benefits from combination gas central heating and double glazing. Available with no onward chain. The ground floor features a front facing lounge presented in warm modern tones & carpet leading through to an open plan design dining kitchen, a spacious, flexible living area. A shaker style kitchen is topped with contrasting worktops, tiled splashbacks and integrated appliances including oven, gas hob and fridge freezer. The first floor comprises a front facing main bedroom complemented by walk in closet and smaller bedroom to the rear, both styled in a warm neutral palette, The bathroom is equipped with modern 3-piece white suite, partially tiled with overhead shower. The loft space has been converted to create a fabulous dual aspect double bedroom, flooded with natural light and offering ideal storage within the eaves. A communal passageway leads to a private, enclosed good sized rear garden laid with tiered decked patio. Haughton Road enjoys excellent facilities including pubs, bars, restaurants, shops and schools within Woodseats. Located close to Graves Park with excellent access to Sheffield, Chesterfield and the motorway network.