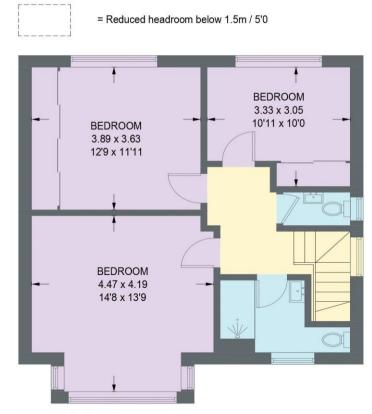

## APPROXIMATE GROSS INTERNAL AREA = 163.0SQ M / 1754 SQ FT

Illustration for identification purposes only, measurements are approximate, not to scale.

FIRST FLOOR 56.3 SQ M / 606 SQ FT