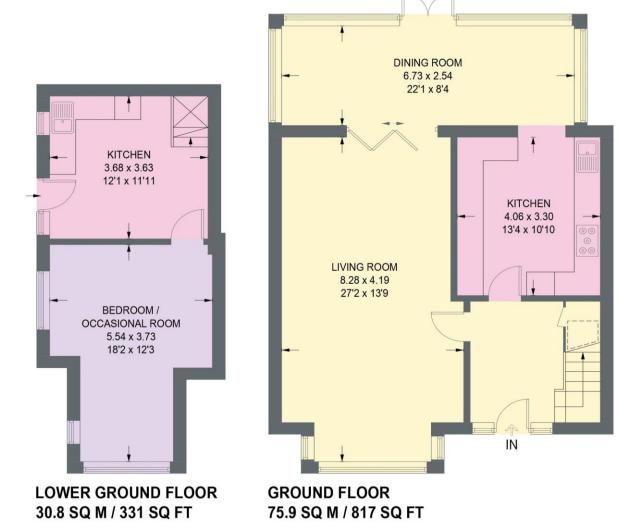

## APPROXIMATE GROSS INTERNAL AREA = 163.0SQ M / 1754 SQ FT

Illustration for identification purposes only, measurements are approximate, not to scale.

FIRST FLOOR 56.3 SQ M / 606 SQ FT