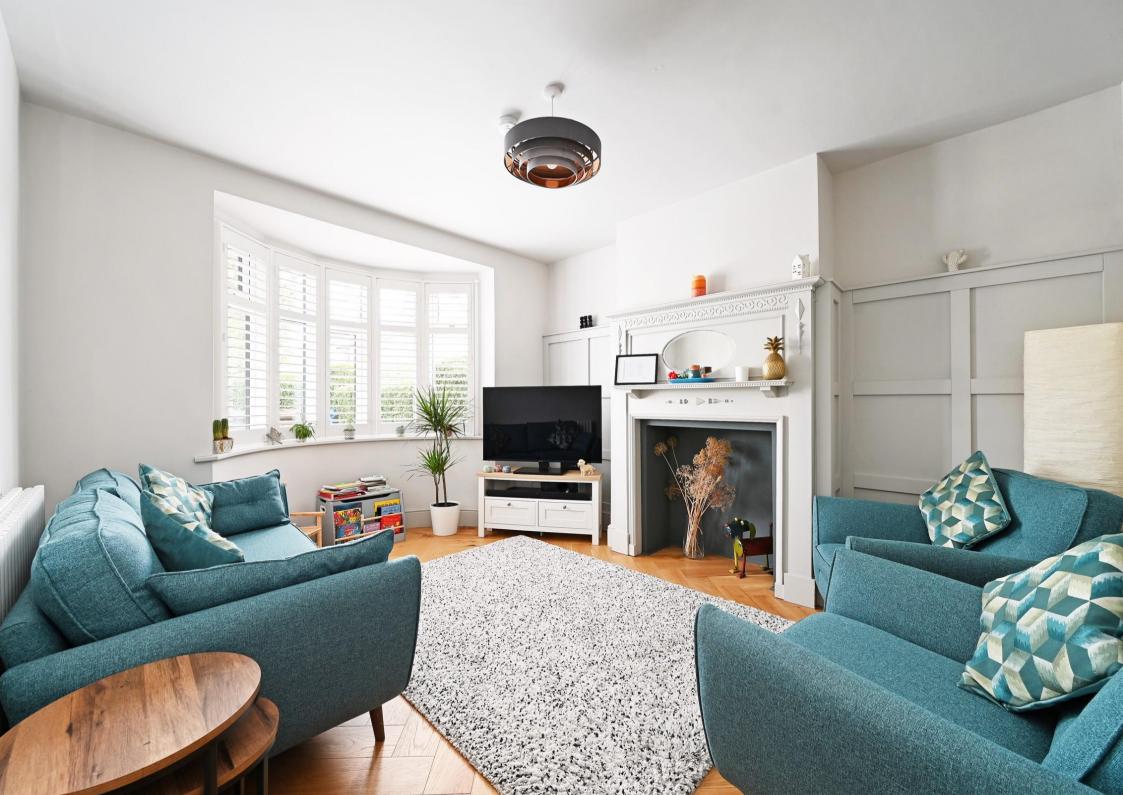

## £495,000

A stunning 3 bedroom, freehold semi detached property in the heart of Bents Green. Recently fully refurbished to create a superb, light and airy family home with a high quality range of fixtures and fittings. A front facing UPVC door into a reception porch with an inner door opening to the reception hallway, useful understairs storage which also houses the Ideal combination boiler and plumbing for a washing machine. The bay windowed living room has a feature fireplace and stylish panelling to the chimney breast recesses. The extended open plan family kitchen has a real wow factor and is comprehensively fitted with a range of stylish matching wall and base units complemented by a quartz work surface and a range of appliances including double oven, induction hob, fridge/freezer and dishwasher. Ample space for a large dining table and seating area and folding doors extending across the rear opening to the garden. A W.C with wash hand basin completes the ground floor which has lovely engineered oak flooring laid in a herringbone pattern throughout. On the 1st floor are three bedrooms and a superb bathroom, attractively fitted with a suite in white comprising bath, separate shower, wash hand basin and W.C, with contemporary tiling to the floor and walls. Outside a resin bond driveway provides off road parking to the front with a path to the side leading to the rear garden, which has patio areas ideal for outside dining and entertaining and a level garden, enclosed to all sides and offering excellent privacy. Bents Green is a very popular suburb on the fringes of open countryside, yet within a short walk of excellent shopping facilities and within the catchment area of sought after schools.