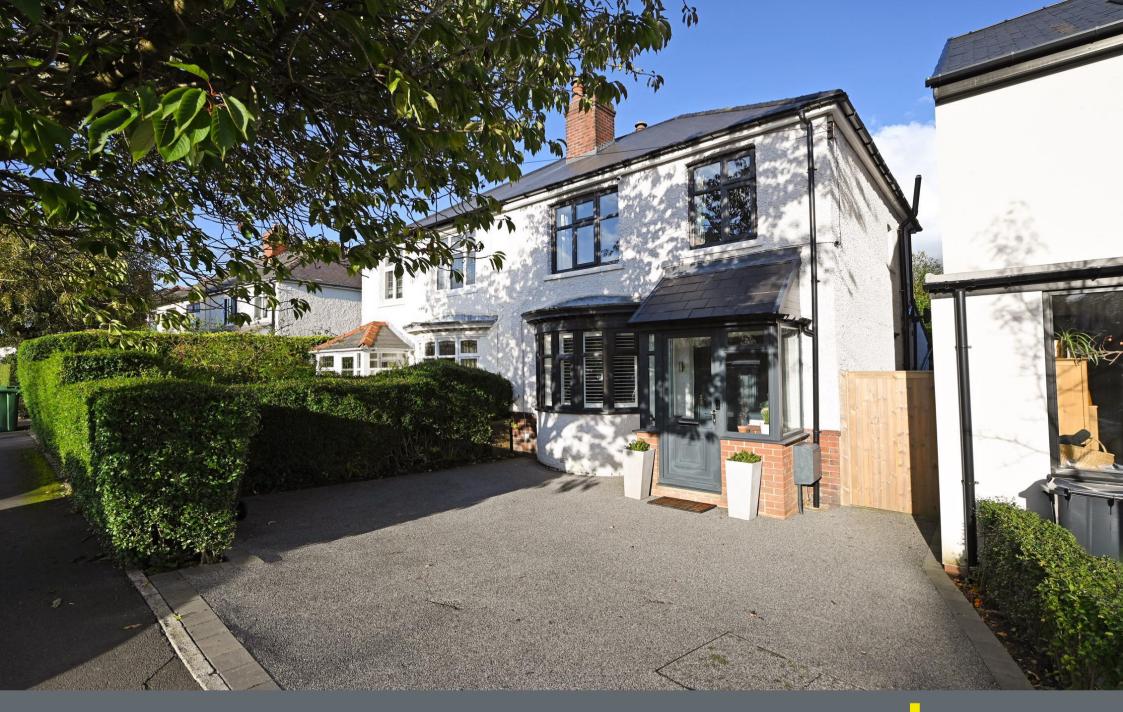

## £495,000

A stunning 3 bedroom, freehold semi detached property in the heart of Bents Green. Recently fully refurbished to create a superb, light and airy family home with a high quality range of fixtures and fittings. A front facing UPVC door into a reception porch with an inner door opening to the reception hallway, useful understairs storage which also houses the Ideal combination boiler and plumbing for a washing machine. The bay windowed living room has a feature fireplace and stylish panelling to the chimney breast recesses. The extended open plan family kitchen has a real wow factor and is comprehensively fitted with a range of stylish matching wall and base units complemented by a quartz work surface and a range of appliances including double oven, induction hob, fridge/freezer and dishwasher. Ample space for a large dining table and seating area and folding doors extending across the rear opening to the garden. A W.C with wash hand basin completes the ground floor which has lovely engineered oak flooring laid in a herringbone pattern throughout. On the 1st floor are three bedrooms and a superb bathroom, attractively fitted with a suite in white comprising bath, separate shower, wash hand basin and W.C, with contemporary tiling to the floor and walls. Outside a resin bond driveway provides off road parking to the front with a path to the side leading to the rear garden, which has patio areas ideal for outside dining and entertaining and a level garden, enclosed to all sides and offering excellent privacy. Bents Green is a very popular suburb on the fringes of open countryside, yet within a short walk of excellent shopping facilities and within the catchment area of sought after schools.

- Extended Three Bedroom Semi Detached
- Fully Refurbished And Superbly Presented
- Downstairs W.C
- Enclosed Garden
- Close To Shops And Popular Schools

- Edge Of Open Countryside
- Off Road Parking
- Viewing Essential
- Freehold
- EPC C