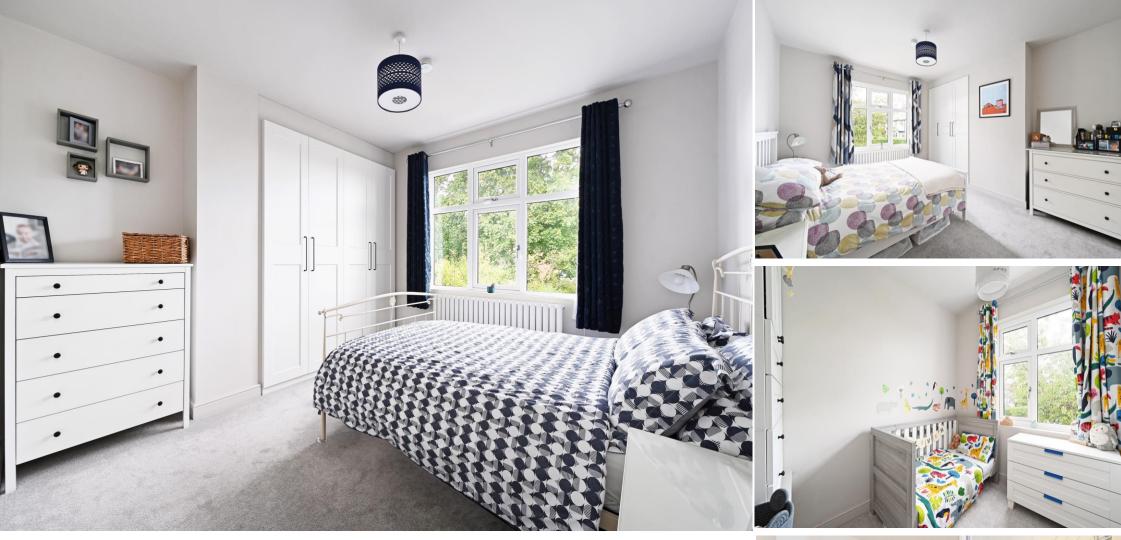

## £495,000

A stunning 3 bedroom, freehold semi detached property in the heart of Bents Green. Recently fully refurbished to create a superb, light and airy family home with a high quality range of fixtures and fittings. A front facing UPVC door into a reception porch with an inner door opening to the reception hallway, useful understairs storage which also houses the Ideal combination boiler and plumbing for a washing machine. The bay windowed living room has a feature fireplace and stylish panelling to the chimney breast recesses. The extended open plan family kitchen has a real wow factor and is comprehensively fitted with a range of stylish matching wall and base units complemented by a quartz work surface and a range of appliances including double oven, induction hob, fridge/freezer and dishwasher. Ample space for a large dining table and seating area and folding doors extending across the rear opening to the garden. A W.C with wash hand basin completes the ground floor which has lovely engineered oak flooring laid in a herringbone pattern throughout. On the 1st floor are three bedrooms and a superb bathroom, attractively fitted with a suite in white comprising bath, separate shower, wash hand basin and W.C, with contemporary tiling to the floor and walls. Outside a resin bond driveway provides off road parking to the front with a path to the side leading to the rear garden, which has patio areas ideal for outside dining and entertaining and a level garden, enclosed to all sides and offering excellent privacy. Bents Green is a very popular suburb on the fringes of open countryside, yet within a short walk of excellent shopping facilities and within the catchment area of sought after schools.

- Extended Three Bedroom Semi Detached
- Fully Refurbished And Superbly Presented
- Downstairs W.C
- Enclosed Garden
- Close To Shops And Popular Schools

- Edge Of Open Countryside
- Off Road Parking
- Viewing Essential
- Freehold
- EPC C