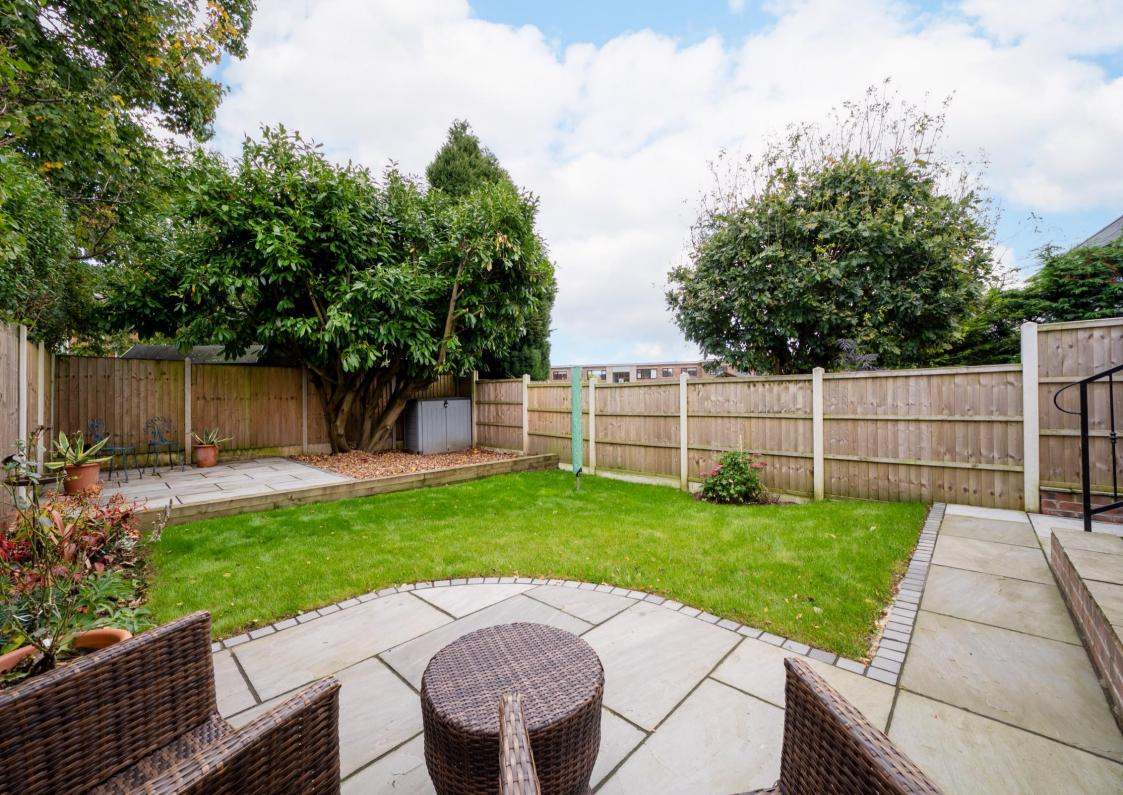

## £495,000

A stunning 3 bedroom, freehold semi detached property in the heart of Bents Green. Recently fully refurbished to create a superb, light and airy family home with a high quality range of fixtures and fittings. A front facing UPVC door into a reception porch with an inner door opening to the reception hallway, useful understairs storage which also houses the Ideal combination boiler and plumbing for a washing machine. The bay windowed living room has a feature fireplace and stylish panelling to the chimney breast recesses. The extended open plan family kitchen has a real wow factor and is comprehensively fitted with a range of stylish matching wall and base units complemented by a quartz work surface and a range of appliances including double oven, induction hob, fridge/freezer and dishwasher. Ample space for a large dining table and seating area and folding doors extending across the rear opening to the garden. A W.C with wash hand basin completes the ground floor which has lovely engineered oak flooring laid in a herringbone pattern throughout. On the 1st floor are three bedrooms and a superb bathroom, attractively fitted with a suite in white comprising bath, separate shower, wash hand basin and W.C, with contemporary tiling to the floor and walls. Outside a resin bond driveway provides off road parking to the front with a path to the side leading to the rear garden, which has patio areas ideal for outside dining and entertaining and a level garden, enclosed to all sides and offering excellent privacy. Bents Green is a very popular suburb on the fringes of open countryside, yet within a short walk of excellent shopping facilities and within the catchment area of sought after schools.

- Extended Three Bedroom Semi Detached
- Fully Refurbished And Superbly Presented
- Downstairs W.C
- Enclosed Garden
- Close To Shops And Popular Schools

- Edge Of Open Countryside
- Off Road Parking
- Viewing Essential
- Freehold
- EPC C