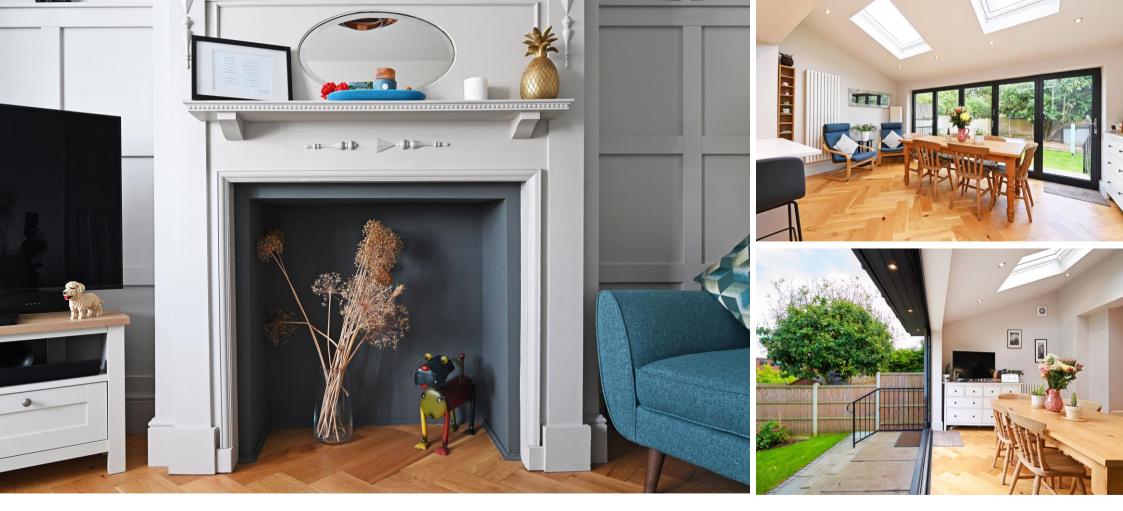

## £495,000

A stunning 3 bedroom, freehold semi detached property in the heart of Bents Green. Recently fully refurbished to create a superb, light and airy family home with a high quality range of fixtures and fittings. A front facing UPVC door into a reception porch with an inner door opening to the reception hallway, useful understairs storage which also houses the Ideal combination boiler and plumbing for a washing machine. The bay windowed living room has a feature fireplace and stylish panelling to the chimney breast recesses. The extended open plan family kitchen has a real wow factor and is comprehensively fitted with a range of stylish matching wall and base units complemented by a quartz work surface and a range of appliances including double oven, induction hob, fridge/freezer and dishwasher. Ample space for a large dining table and seating area and folding doors extending across the rear opening to the garden. A W.C with wash hand basin completes the ground floor which has lovely engineered oak flooring laid in a herringbone pattern throughout. On the 1st floor are three bedrooms and a superb bathroom, attractively fitted with a suite in white comprising bath, separate shower, wash hand basin and W.C, with contemporary tiling to the floor and walls. Outside a resin bond driveway provides off road parking to the front with a path to the side leading to the rear garden, which has patio areas ideal for outside dining and entertaining and a level garden, enclosed to all sides and offering excellent privacy. Bents Green is a very popular suburb on the fringes of open countryside, yet within a short walk of excellent shopping facilities and within the catchment area of sought after schools.