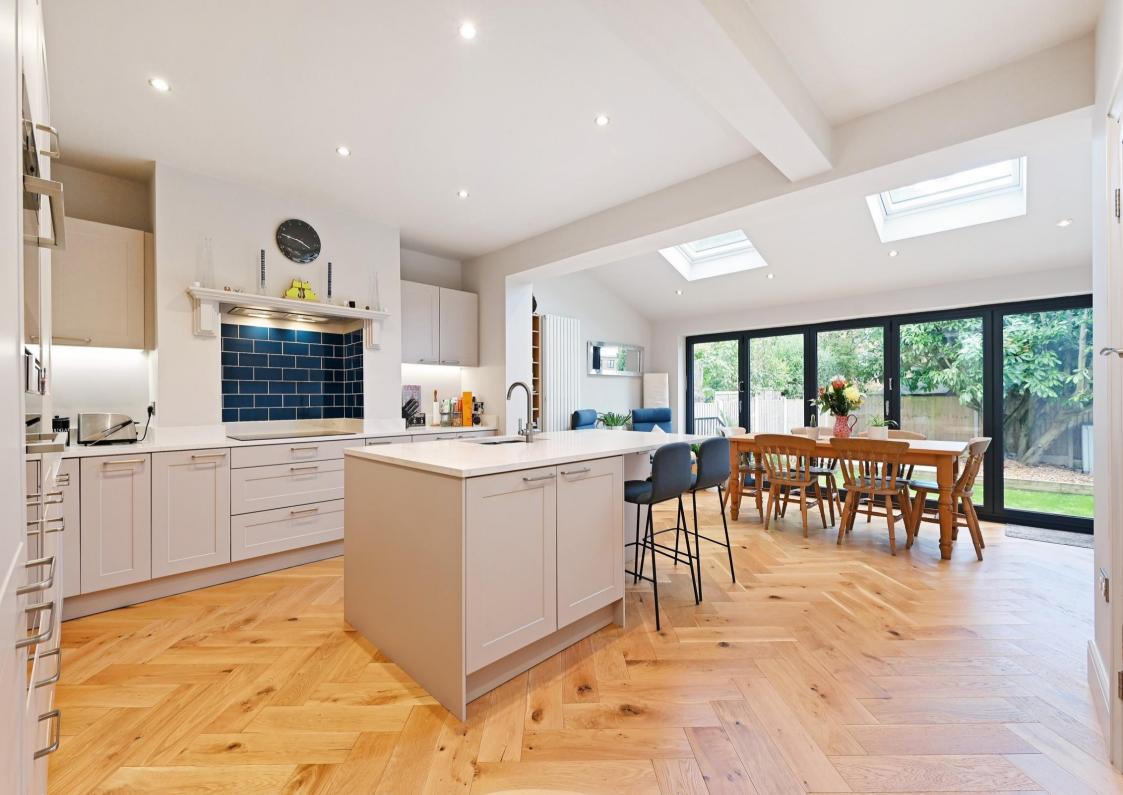

## £495,000

A stunning 3 bedroom, freehold semi detached property in the heart of Bents Green. Recently fully refurbished to create a superb, light and airy family home with a high quality range of fixtures and fittings. A front facing UPVC door into a reception porch with an inner door opening to the reception hallway, useful understairs storage which also houses the Ideal combination boiler and plumbing for a washing machine. The bay windowed living room has a feature fireplace and stylish panelling to the chimney breast recesses. The extended open plan family kitchen has a real wow factor and is comprehensively fitted with a range of stylish matching wall and base units complemented by a quartz work surface and a range of appliances including double oven, induction hob, fridge/freezer and dishwasher. Ample space for a large dining table and seating area and folding doors extending across the rear opening to the garden. A W.C with wash hand basin completes the ground floor which has lovely engineered oak flooring laid in a herringbone pattern throughout. On the 1st floor are three bedrooms and a superb bathroom, attractively fitted with a suite in white comprising bath, separate shower, wash hand basin and W.C, with contemporary tiling to the floor and walls. Outside a resin bond driveway provides off road parking to the front with a path to the side leading to the rear garden, which has patio areas ideal for outside dining and entertaining and a level garden, enclosed to all sides and offering excellent privacy. Bents Green is a very popular suburb on the fringes of open countryside, yet within a short walk of excellent shopping facilities and within the catchment area of sought after schools.