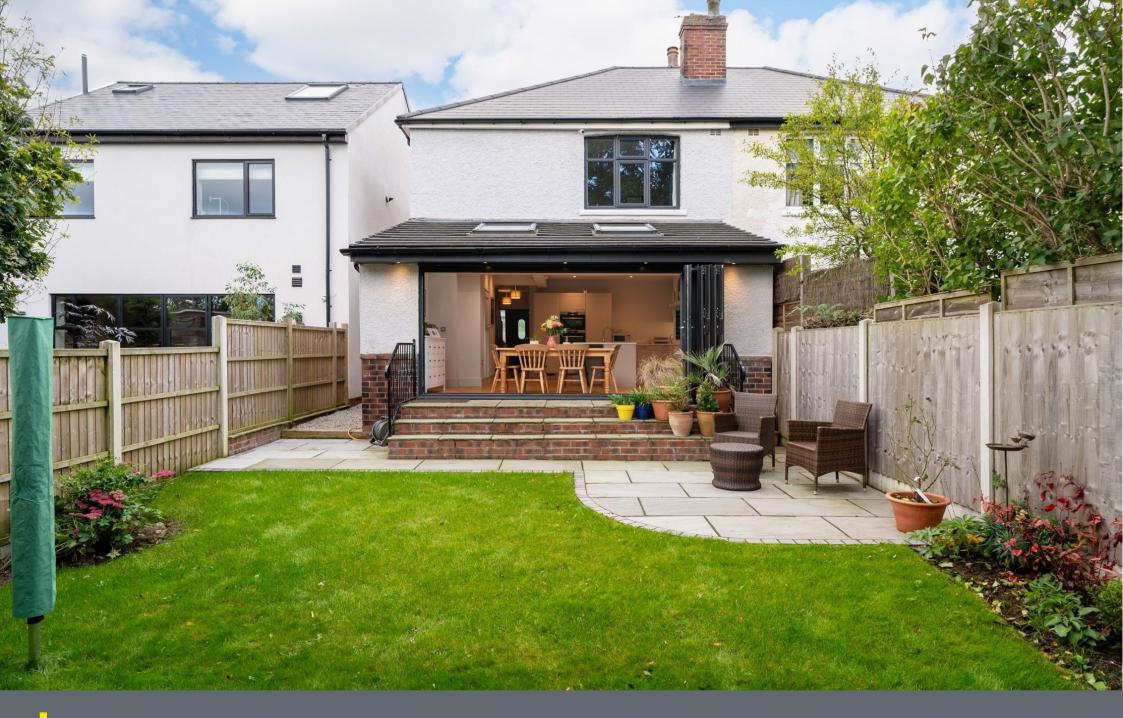

## £495,000

A stunning 3 bedroom, freehold semi detached property in the heart of Bents Green. Recently fully refurbished to create a superb, light and airy family home with a high quality range of fixtures and fittings. A front facing UPVC door into a reception porch with an inner door opening to the reception hallway, useful understairs storage which also houses the Ideal combination boiler and plumbing for a washing machine. The bay windowed living room has a feature fireplace and stylish panelling to the chimney breast recesses. The extended open plan family kitchen has a real wow factor and is comprehensively fitted with a range of stylish matching wall and base units complemented by a quartz work surface and a range of appliances including double oven, induction hob, fridge/freezer and dishwasher. Ample space for a large dining table and seating area and folding doors extending across the rear opening to the garden. A W.C with wash hand basin completes the ground floor which has lovely engineered oak flooring laid in a herringbone pattern throughout. On the 1st floor are three bedrooms and a superb bathroom, attractively fitted with a suite in white comprising bath, separate shower, wash hand basin and W.C, with contemporary tiling to the floor and walls. Outside a resin bond driveway provides off road parking to the front with a path to the side leading to the rear garden, which has patio areas ideal for outside dining and entertaining and a level garden, enclosed to all sides and offering excellent privacy. Bents Green is a very popular suburb on the fringes of open countryside, yet within a short walk of excellent shopping facilities and within the catchment area of sought after schools.