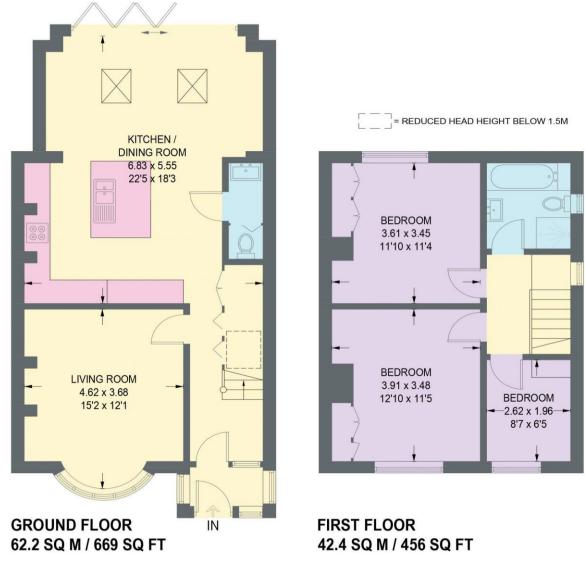

## **18 MUSKOKA DRIVE**

APPROXIMATE GROSS INTERNAL AREA = 104.6 SQ M / 1125 SQ FT

Illustration for identification purposes only, measurements are approximate, not to scale.

IMPORTANT: we would like to inform prospective purchasers that these sales particulars have been prepared as a general guide only. A detailed survey has not been carried out, nor the services, appliances and fittings tested. Room sizes should not be relied upon for furnishing purposes and are approximate. If floor plans are included, they are for guidance only and illustration purposes only and may not be to scale. If there are any important matters likely to affect your decision to buy, please contact us before viewing the property.