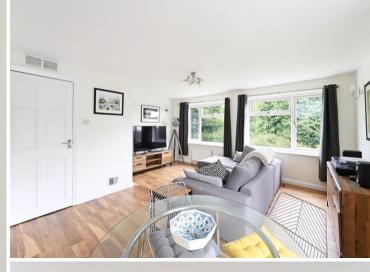

## 6 The Lawns

Ecclesall • Sheffield • S11 9FL

Guide Price £210,000 - £230,000

Located on a quiet no through road in Ecclesall, close to a range of amenities in Banner Cross is a fabulous 2 double bedroom ground floor apartment measuring 672 sq ft. A generously proportioned apartment overlooking well maintained wrapround communal lawned gardens. Filled with natural light and neutrally presented throughout. Improved by the present owner with the benefit of a modern kitchen, gas central heating with a combination boiler, and double glazing. The property enters through a secure intercom, communal entrance leading to a private entrance on the ground floor. A welcoming inner hallway leads through to the dual aspect, spacious open plan flexible living area, offering superb views of the communal gardens. The modern kitchen is fitted with a range of contemporary white units, complementary worktops, and tiled splashbacks. Integrated appliances include an oven, electric hob, washing machine, and a fridge freezer. Built in storage houses the combination boiler. There are two double bedrooms, presented in neutral modern tones, and a bathroom equipped with a 3-piece modern white suite, partially tiled with an overhead shower. Externally, there are well maintained communal lawned gardens, which wrap around the property. The lawns is well-placed for local shops and amenities at Banner Cross, highly regarded local schools, a range of recreational facilities and access to the city centre, hospitals, universities, the train stations and the Peak District.