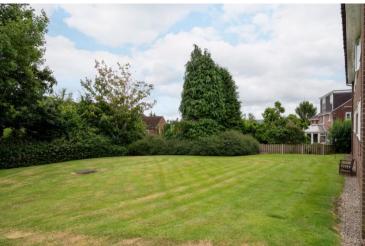

## 6 The Lawns

Ecclesall • Sheffield • S11 9FL

Guide Price £210,000 - £230,000

Located on a quiet no through road in Ecclesall, close to a range of amenities in Banner Cross is a fabulous 2 double bedroom ground floor apartment measuring 672 sq ft. A generously proportioned apartment overlooking well maintained wrapround communal lawned gardens. Filled with natural light and neutrally presented throughout. Improved by the present owner with the benefit of a modern kitchen, gas central heating with a combination boiler, and double glazing. The property enters through a secure intercom, communal entrance leading to a private entrance on the ground floor. A welcoming inner hallway leads through to the dual aspect, spacious open plan flexible living area, offering superb views of the communal gardens. The modern kitchen is fitted with a range of contemporary white units, complementary worktops, and tiled splashbacks. Integrated appliances include an oven, electric hob, washing machine, and a fridge freezer. Built in storage houses the combination boiler. There are two double bedrooms, presented in neutral modern tones, and a bathroom equipped with a 3-piece modern white suite, partially tiled with an overhead shower. Externally, there are well maintained communal lawned gardens, which wrap around the property. The lawns is well-placed for local shops and amenities at Banner Cross, highly regarded local schools, a range of recreational facilities and access to the city centre, hospitals, universities, the train stations and the Peak District.