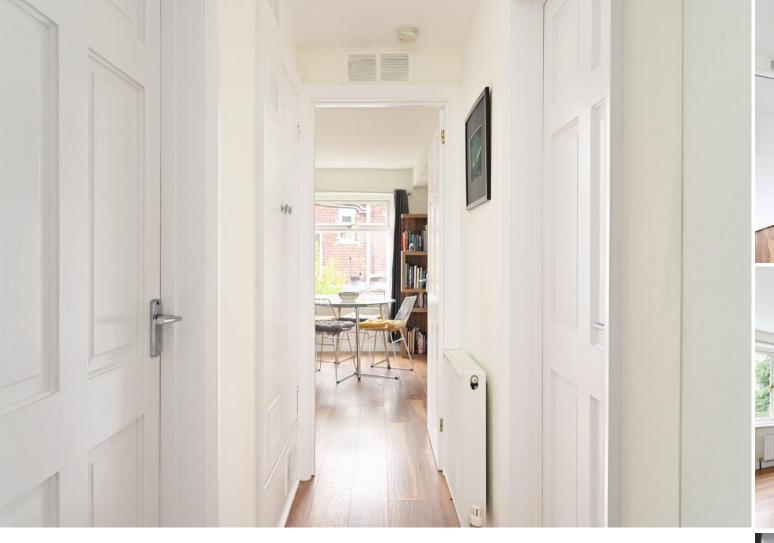

## 6 The Lawns

Ecclesall • Sheffield • S11 9FL

Guide Price £210,000 - £230,000

Located on a quiet no through road in Ecclesall, close to a range of amenities in Banner Cross is a fabulous 2 double bedroom ground floor apartment measuring 672 sq ft. A generously proportioned apartment overlooking well maintained wrapround communal lawned gardens. Filled with natural light and neutrally presented throughout. Improved by the present owner with the benefit of a modern kitchen, gas central heating with a combination boiler, and double glazing. The property enters through a secure intercom, communal entrance leading to a private entrance on the ground floor. A welcoming inner hallway leads through to the dual aspect, spacious open plan flexible living area, offering superb views of the communal gardens. The modern kitchen is fitted with a range of contemporary white units, complementary worktops, and tiled splashbacks. Integrated appliances include an oven, electric hob, washing machine, and a fridge freezer. Built in storage houses the combination boiler. There are two double bedrooms, presented in neutral modern tones, and a bathroom equipped with a 3-piece modern white suite, partially tiled with an overhead shower. Externally, there are well maintained communal lawned gardens, which wrap around the property. The lawns is well-placed for local shops and amenities at Banner Cross, highly regarded local schools, a range of recreational facilities and access to the city centre, hospitals, universities, the train stations and the Peak District.