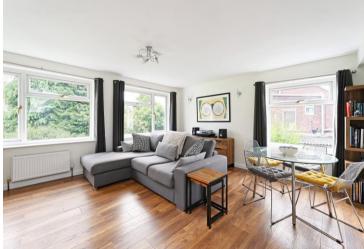

## 6 The Lawns

Ecclesall • Sheffield • S11 9FL

Guide Price £210,000 - £230,000

Located on a quiet no through road in Ecclesall, close to a range of amenities in Banner Cross is a fabulous 2 double bedroom ground floor apartment measuring 672 sq ft. A generously proportioned apartment overlooking well maintained wrapround communal lawned gardens. Filled with natural light and neutrally presented throughout. Improved by the present owner with the benefit of a modern kitchen, gas central heating with a combination boiler, and double glazing. The property enters through a secure intercom, communal entrance leading to a private entrance on the ground floor. A welcoming inner hallway leads through to the dual aspect, spacious open plan flexible living area, offering superb views of the communal gardens. The modern kitchen is fitted with a range of contemporary white units, complementary worktops, and tiled splashbacks. Integrated appliances include an oven, electric hob, washing machine, and a fridge freezer. Built in storage houses the combination boiler. There are two double bedrooms, presented in neutral modern tones, and a bathroom equipped with a 3-piece modern white suite, partially tiled with an overhead shower. Externally, there are well maintained communal lawned gardens, which wrap around the property. The lawns is well-placed for local shops and amenities at Banner Cross, highly regarded local schools, a range of recreational facilities and access to the city centre, hospitals, universities, the train stations and the Peak District.