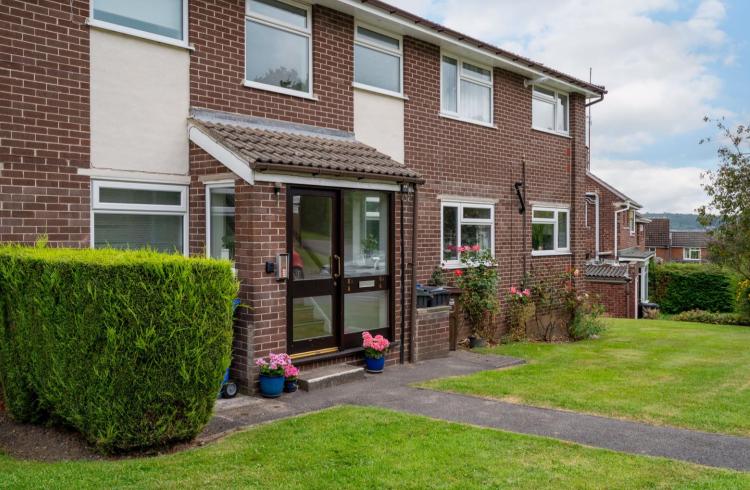

## 6 The Lawns

Ecclesall • Sheffield • S11 9FL

Guide Price £210,000 - £230,000

Located on a quiet no through road in Ecclesall, close to a range of amenities in Banner Cross is a fabulous 2 double bedroom ground floor apartment measuring 672 sq ft. A generously proportioned apartment overlooking well maintained wrapround communal lawned gardens. Filled with natural light and neutrally presented throughout. Improved by the present owner with the benefit of a modern kitchen, gas central heating with a combination boiler, and double glazing. The property enters through a secure intercom, communal entrance leading to a private entrance on the ground floor. A welcoming inner hallway leads through to the dual aspect, spacious open plan flexible living area, offering superb views of the communal gardens. The modern kitchen is fitted with a range of contemporary white units, complementary worktops, and tiled splashbacks. Integrated appliances include an oven, electric hob, washing machine, and a fridge freezer. Built in storage houses the combination boiler. There are two double bedrooms, presented in neutral modern tones, and a bathroom equipped with a 3-piece modern white suite, partially tiled with an overhead shower. Externally, there are well maintained communal lawned gardens, which wrap around the property. The lawns is well-placed for local shops and amenities at Banner Cross, highly regarded local schools, a range of recreational facilities and access to the city centre, hospitals, universities, the train stations and the Peak District.