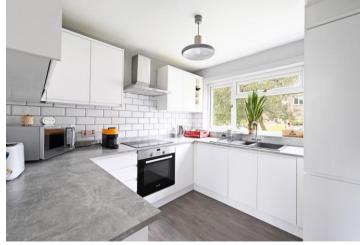

## 6 The Lawns

Ecclesall • Sheffield • S11 9FL

Guide Price £210,000 - £230,000

Located on a quiet no through road in Ecclesall, close to a range of amenities in Banner Cross is a fabulous 2 double bedroom ground floor apartment measuring 672 sq ft. A generously proportioned apartment overlooking well maintained wrapround communal lawned gardens. Filled with natural light and neutrally presented throughout. Improved by the present owner with the benefit of a modern kitchen, gas central heating with a combination boiler, and double glazing. The property enters through a secure intercom, communal entrance leading to a private entrance on the ground floor. A welcoming inner hallway leads through to the dual aspect, spacious open plan flexible living area, offering superb views of the communal gardens. The modern kitchen is fitted with a range of contemporary white units, complementary worktops, and tiled splashbacks. Integrated appliances include an oven, electric hob, washing machine, and a fridge freezer. Built in storage houses the combination boiler. There are two double bedrooms, presented in neutral modern tones, and a bathroom equipped with a 3-piece modern white suite, partially tiled with an overhead shower. Externally, there are well maintained communal lawned gardens, which wrap around the property. The lawns is well-placed for local shops and amenities at Banner Cross, highly regarded local schools, a range of recreational facilities and access to the city centre, hospitals, universities, the train stations and the Peak District.