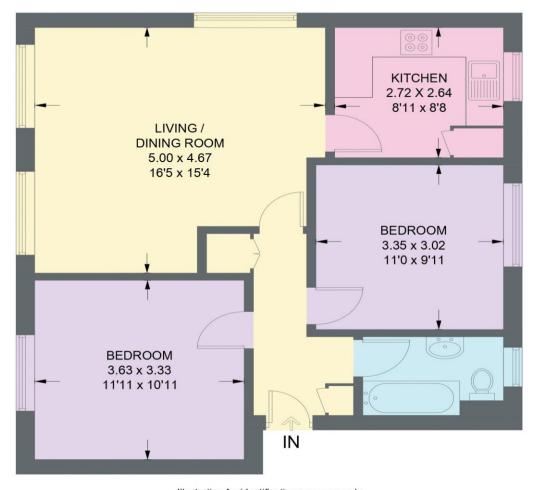

## APPROXIMATE GROSS INTERNAL AREA = 62.4 SQ M / 672 SQ FT

Illustration for identification purposes only, measurements are approximate, not to scale.

IMPORTANT: we would like to inform prospective purchasers that these sales particulars have been prepared as a general guide only. A detailed survey has not been carried out, nor the services, appliances and fittings tested. Room sizes should not be relied upon for furnishing purposes and are approximate. If floor plans are included, they are for guidance only and illustration purposes only and may not be to scale. If there are any important matters likely to affect your decision to buy, please contact us before viewing the property.