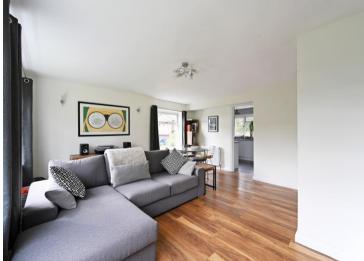

## 6 The Lawns

Ecclesall • Sheffield • S11 9FL

Guide Price £210,000 - £230,000

Located on a quiet no through road in Ecclesall, close to a range of amenities in Banner Cross is a fabulous 2 double bedroom ground floor apartment measuring 672 sq ft. A generously proportioned apartment overlooking well maintained wrapround communal lawned gardens. Filled with natural light and neutrally presented throughout. Improved by the present owner with the benefit of a modern kitchen, gas central heating with a combination boiler, and double glazing. The property enters through a secure intercom, communal entrance leading to a private entrance on the ground floor. A welcoming inner hallway leads through to the dual aspect, spacious open plan flexible living area, offering superb views of the communal gardens. The modern kitchen is fitted with a range of contemporary white units, complementary worktops, and tiled splashbacks. Integrated appliances include an oven, electric hob, washing machine, and a fridge freezer. Built in storage houses the combination boiler. There are two double bedrooms, presented in neutral modern tones, and a bathroom equipped with a 3-piece modern white suite, partially tiled with an overhead shower. Externally, there are well maintained communal lawned gardens, which wrap around the property. The lawns is well-placed for local shops and amenities at Banner Cross, highly regarded local schools, a range of recreational facilities and access to the city centre, hospitals, universities, the train stations and the Peak District.