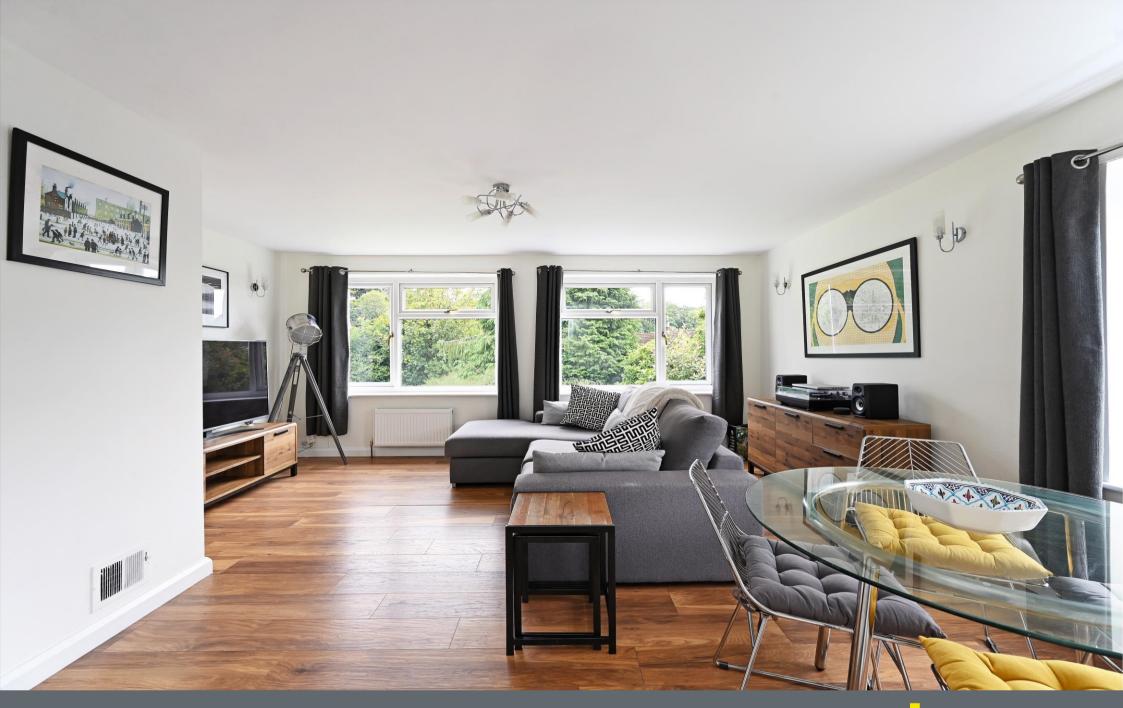

## 6 The Lawns

Ecclesall • Sheffield • S11 9FL

Guide Price £210,000 - £230,000

Located on a quiet no through road in Ecclesall, close to a range of amenities in Banner Cross is a fabulous 2 double bedroom ground floor apartment measuring 672 sq ft. A generously proportioned apartment overlooking well maintained wrapround communal lawned gardens. Filled with natural light and neutrally presented throughout. Improved by the present owner with the benefit of a modern kitchen, gas central heating with a combination boiler, and double glazing. The property enters through a secure intercom, communal entrance leading to a private entrance on the ground floor. A welcoming inner hallway leads through to the dual aspect, spacious open plan flexible living area, offering superb views of the communal gardens. The modern kitchen is fitted with a range of contemporary white units, complementary worktops, and tiled splashbacks. Integrated appliances include an oven, electric hob, washing machine, and a fridge freezer. Built in storage houses the combination boiler. There are two double bedrooms, presented in neutral modern tones, and a bathroom equipped with a 3-piece modern white suite, partially tiled with an overhead shower. Externally, there are well maintained communal lawned gardens, which wrap around the property. The lawns is well-placed for local shops and amenities at Banner Cross, highly regarded local schools, a range of recreational facilities and access to the city centre, hospitals, universities, the train stations and the Peak District.