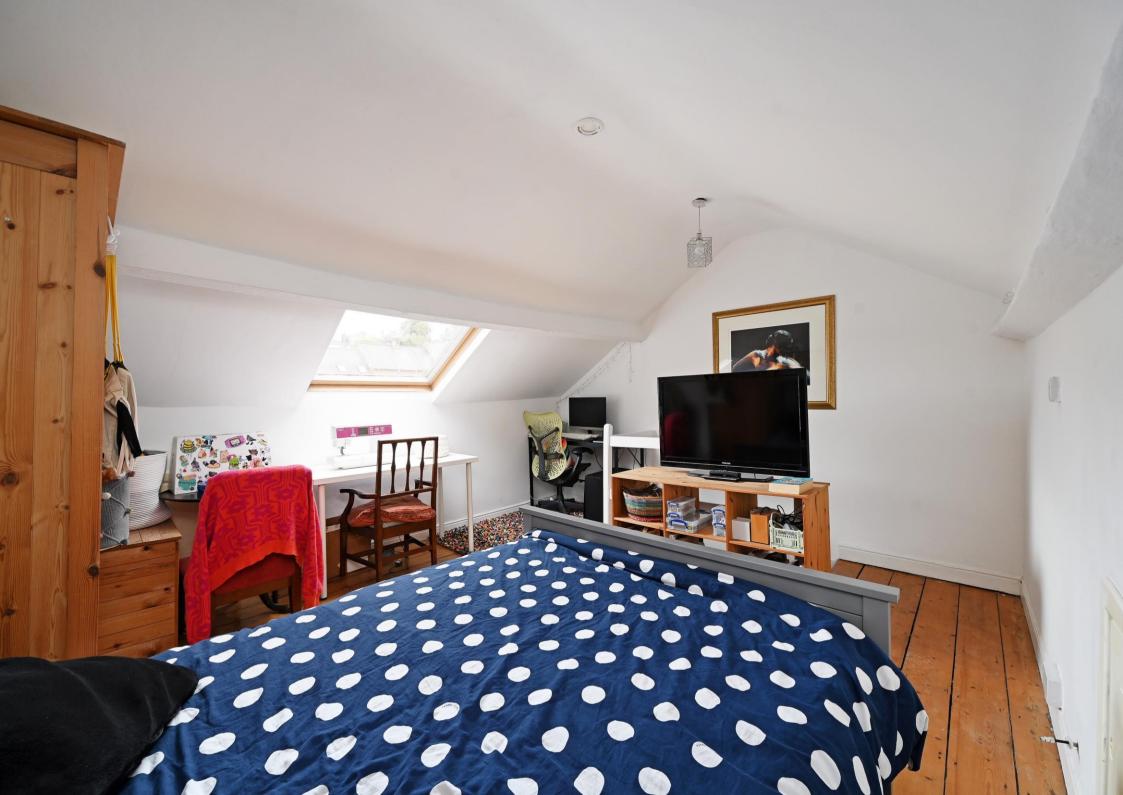

## Asking Price £215,000

Occupying additional space over the passageway is a 3-bedroom mid terraced property located in the heart of Walkley, S6. Ideally located with excellent transport links to the universities, hospitals and city centre. Light and airy accommodation, creating a lovely, homely feel arranged over 3 levels. Benefits from combination gas central heating, double glazing and attractive rear garden. The ground floor features a cosy front facing lounge complete with bespoke storage and shelving within the alcoves and modern electric fire. The dining kitchen offers rear door access and pleasant garden outlook. The kitchen is fitted with a range of neutral units and solid wooden worktops including integrated oven and gas hob, with original recessed storage beside a door leading to the cellar. The first floor comprises a generously proportioned front facing double bedroom with closet and overlooking the garden is a smaller single bedroom / study housing the combination boiler within built in storage. The bathroom is equipped with 3-piece white suite and chrome heated towel rail. Stairs rise to a further spacious double bedroom offering storage within the eaves and Velux window allowing a stream of natural light. Accessed through a communal passageway is an attractive end of row garden laid predominantly to lawn with patio area and partial outbuilding. Cromwell Street is an extremely popular road well served by local shops and amenities in both Walkley & Crookes, schools, recreational facilities, public transport, and links to the universities, hospitals, city centre, and the Peak District.