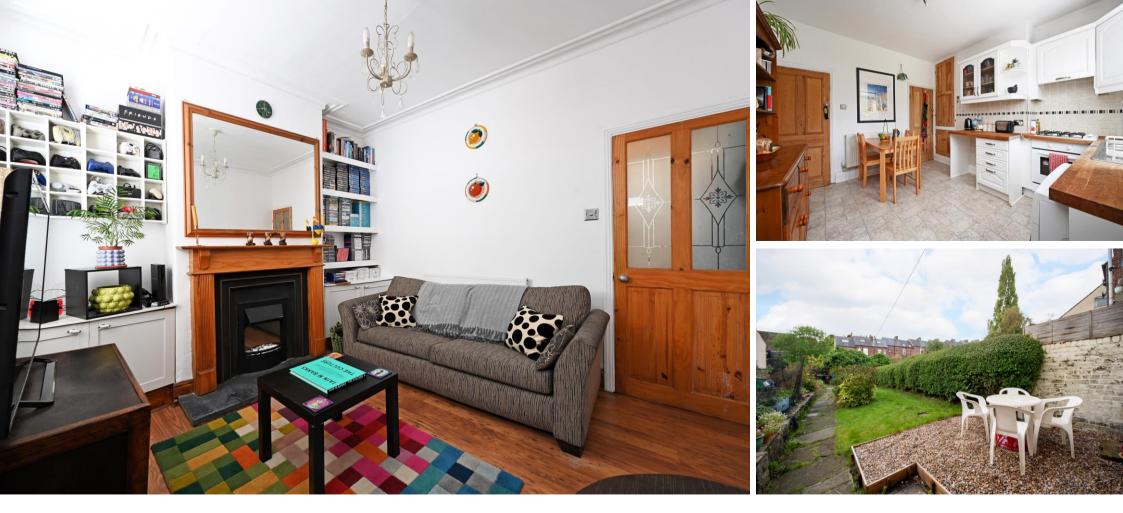

## Asking Price £215,000

Occupying additional space over the passageway is a 3-bedroom mid terraced property located in the heart of Walkley, S6. Ideally located with excellent transport links to the universities, hospitals and city centre. Light and airy accommodation, creating a lovely, homely feel arranged over 3 levels. Benefits from combination gas central heating, double glazing and attractive rear garden. The ground floor features a cosy front facing lounge complete with bespoke storage and shelving within the alcoves and modern electric fire. The dining kitchen offers rear door access and pleasant garden outlook. The kitchen is fitted with a range of neutral units and solid wooden worktops including integrated oven and gas hob, with original recessed storage beside a door leading to the cellar. The first floor comprises a generously proportioned front facing double bedroom with closet and overlooking the garden is a smaller single bedroom / study housing the combination boiler within built in storage. The bathroom is equipped with 3-piece white suite and chrome heated towel rail. Stairs rise to a further spacious double bedroom offering storage within the eaves and Velux window allowing a stream of natural light. Accessed through a communal passageway is an attractive end of row garden laid predominantly to lawn with patio area and partial outbuilding. Cromwell Street is an extremely popular road well served by local shops and amenities in both Walkley & Crookes, schools, recreational facilities, public transport, and links to the universities, hospitals, city centre, and the Peak District.