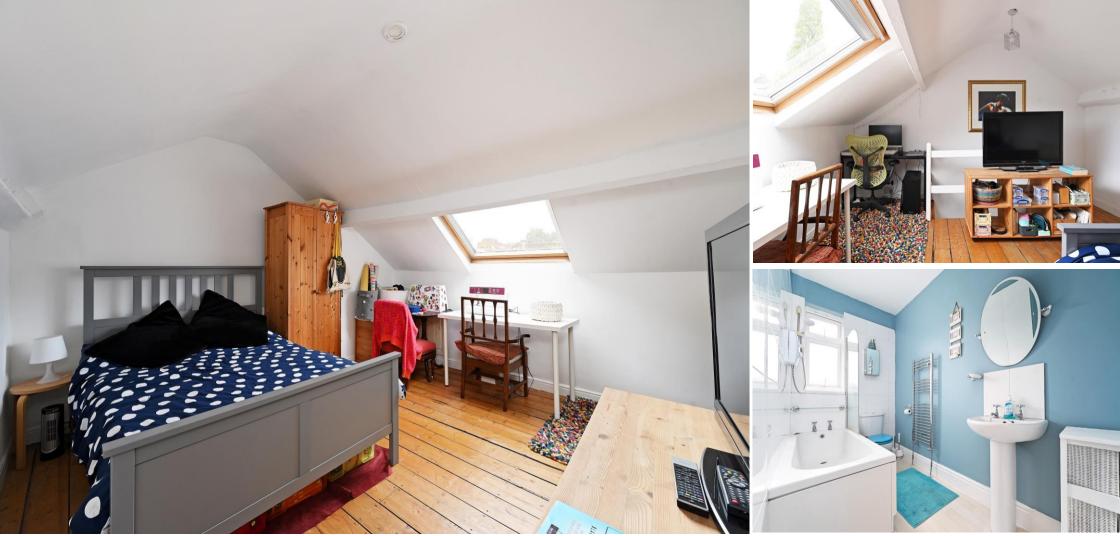

## Asking Price £215,000

Occupying additional space over the passageway is a 3-bedroom mid terraced property located in the heart of Walkley, S6. Ideally located with excellent transport links to the universities, hospitals and city centre. Light and airy accommodation, creating a lovely, homely feel arranged over 3 levels. Benefits from combination gas central heating, double glazing and attractive rear garden. The ground floor features a cosy front facing lounge complete with bespoke storage and shelving within the alcoves and modern electric fire. The dining kitchen offers rear door access and pleasant garden outlook. The kitchen is fitted with a range of neutral units and solid wooden worktops including integrated oven and gas hob, with original recessed storage beside a door leading to the cellar. The first floor comprises a generously proportioned front facing double bedroom with closet and overlooking the garden is a smaller single bedroom / study housing the combination boiler within built in storage. The bathroom is equipped with 3-piece white suite and chrome heated towel rail. Stairs rise to a further spacious double bedroom offering storage within the eaves and Velux window allowing a stream of natural light. Accessed through a communal passageway is an attractive end of row garden laid predominantly to lawn with patio area and partial outbuilding. Cromwell Street is an extremely popular road well served by local shops and amenities in both Walkley & Crookes, schools, recreational facilities, public transport, and links to the universities, hospitals, city centre, and the Peak District.