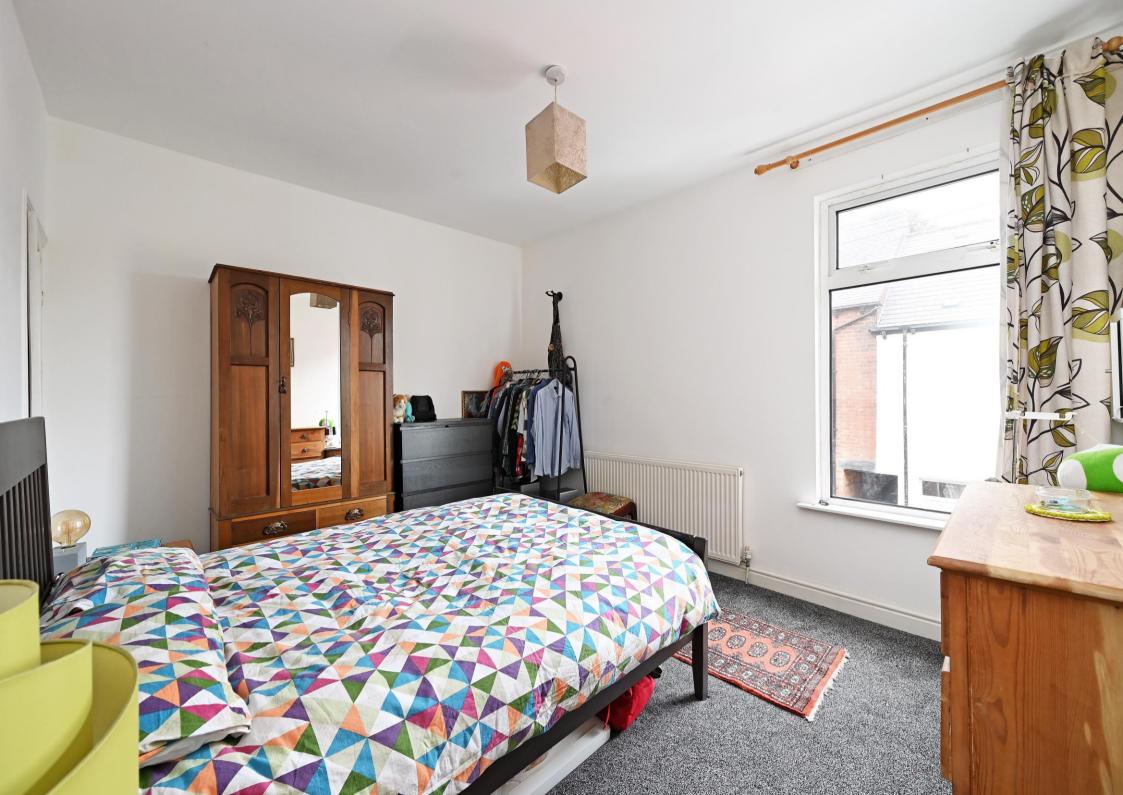

## Asking Price £215,000

Occupying additional space over the passageway is a 3-bedroom mid terraced property located in the heart of Walkley, S6. Ideally located with excellent transport links to the universities, hospitals and city centre. Light and airy accommodation, creating a lovely, homely feel arranged over 3 levels. Benefits from combination gas central heating, double glazing and attractive rear garden. The ground floor features a cosy front facing lounge complete with bespoke storage and shelving within the alcoves and modern electric fire. The dining kitchen offers rear door access and pleasant garden outlook. The kitchen is fitted with a range of neutral units and solid wooden worktops including integrated oven and gas hob, with original recessed storage beside a door leading to the cellar. The first floor comprises a generously proportioned front facing double bedroom with closet and overlooking the garden is a smaller single bedroom / study housing the combination boiler within built in storage. The bathroom is equipped with 3-piece white suite and chrome heated towel rail. Stairs rise to a further spacious double bedroom offering storage within the eaves and Velux window allowing a stream of natural light. Accessed through a communal passageway is an attractive end of row garden laid predominantly to lawn with patio area and partial outbuilding. Cromwell Street is an extremely popular road well served by local shops and amenities in both Walkley & Crookes, schools, recreational facilities, public transport, and links to the universities, hospitals, city centre, and the Peak District.