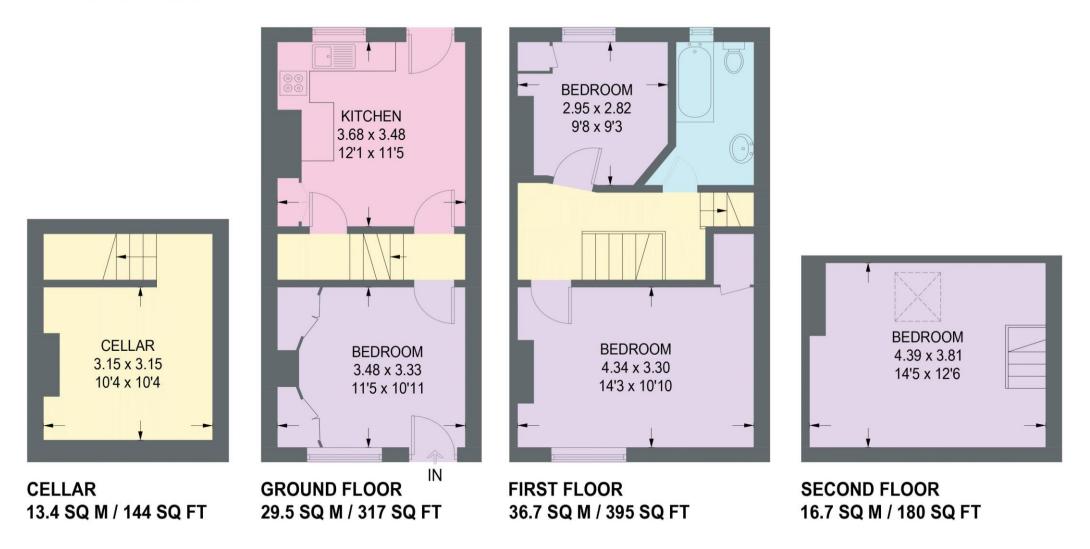

## **75 CROMWELL STREET**

APPROXIMATE GROSS INTERNAL AREA = 82.9 SQ M / 892 SQ FT CELLAR = 13.4 SQ M / 144 SQ FT TOTAL = 96.3 SQ M / 1036 SQ FT

Illustration for identification purposes only, measurements are approximate, not to scale.