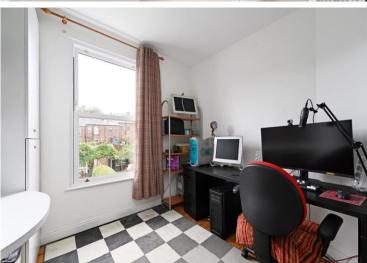

## Asking Price £215,000

Occupying additional space over the passageway is a 3-bedroom mid terraced property located in the heart of Walkley, S6. Ideally located with excellent transport links to the universities, hospitals and city centre. Light and airy accommodation, creating a lovely, homely feel arranged over 3 levels. Benefits from combination gas central heating, double glazing and attractive rear garden. The ground floor features a cosy front facing lounge complete with bespoke storage and shelving within the alcoves and modern electric fire. The dining kitchen offers rear door access and pleasant garden outlook. The kitchen is fitted with a range of neutral units and solid wooden worktops including integrated oven and gas hob, with original recessed storage beside a door leading to the cellar. The first floor comprises a generously proportioned front facing double bedroom with closet and overlooking the garden is a smaller single bedroom / study housing the combination boiler within built in storage. The bathroom is equipped with 3-piece white suite and chrome heated towel rail. Stairs rise to a further spacious double bedroom offering storage within the eaves and Velux window allowing a stream of natural light. Accessed through a communal passageway is an attractive end of row garden laid predominantly to lawn with patio area and partial outbuilding. Cromwell Street is an extremely popular road well served by local shops and amenities in both Walkley & Crookes, schools, recreational facilities, public transport, and links to the universities, hospitals, city centre, and the Peak District.