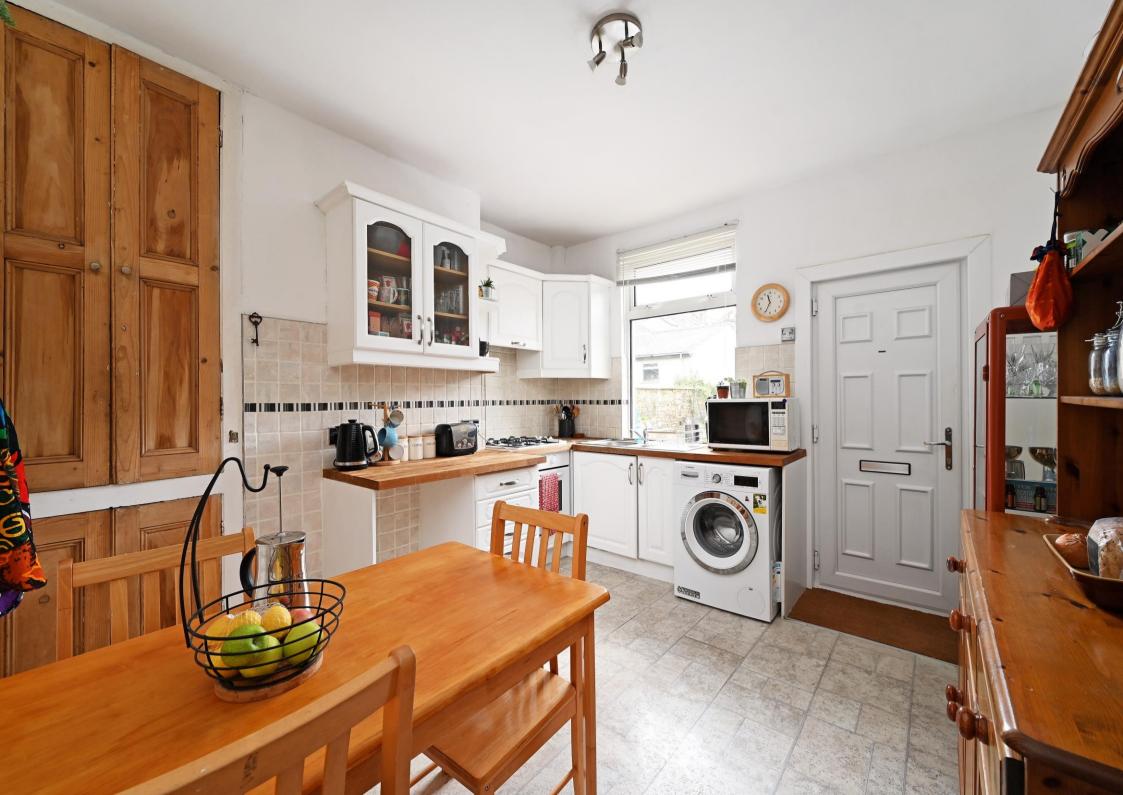

## Asking Price £215,000

Occupying additional space over the passageway is a 3-bedroom mid terraced property located in the heart of Walkley, S6. Ideally located with excellent transport links to the universities, hospitals and city centre. Light and airy accommodation, creating a lovely, homely feel arranged over 3 levels. Benefits from combination gas central heating, double glazing and attractive rear garden. The ground floor features a cosy front facing lounge complete with bespoke storage and shelving within the alcoves and modern electric fire. The dining kitchen offers rear door access and pleasant garden outlook. The kitchen is fitted with a range of neutral units and solid wooden worktops including integrated oven and gas hob, with original recessed storage beside a door leading to the cellar. The first floor comprises a generously proportioned front facing double bedroom with closet and overlooking the garden is a smaller single bedroom / study housing the combination boiler within built in storage. The bathroom is equipped with 3-piece white suite and chrome heated towel rail. Stairs rise to a further spacious double bedroom offering storage within the eaves and Velux window allowing a stream of natural light. Accessed through a communal passageway is an attractive end of row garden laid predominantly to lawn with patio area and partial outbuilding. Cromwell Street is an extremely popular road well served by local shops and amenities in both Walkley & Crookes, schools, recreational facilities, public transport, and links to the universities, hospitals, city centre, and the Peak District.