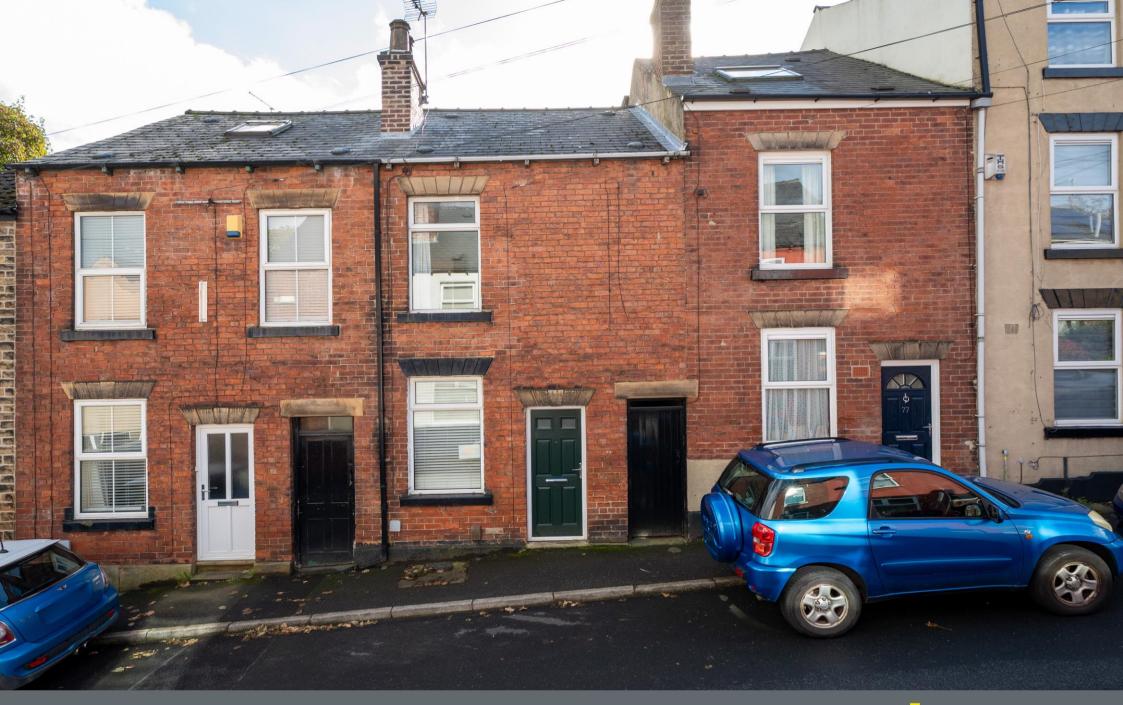

## 75 Cromwell Street

Walkley • Sheffield • S6 3RP

## Asking Price £215,000

Occupying additional space over the passageway is a 3-bedroom mid terraced property located in the heart of Walkley, S6. Ideally located with excellent transport links to the universities, hospitals and city centre. Light and airy accommodation, creating a lovely, homely feel arranged over 3 levels. Benefits from combination gas central heating, double glazing and attractive rear garden. The ground floor features a cosy front facing lounge complete with bespoke storage and shelving within the alcoves and modern electric fire. The dining kitchen offers rear door access and pleasant garden outlook. The kitchen is fitted with a range of neutral units and solid wooden worktops including integrated oven and gas hob, with original recessed storage beside a door leading to the cellar. The first floor comprises a generously proportioned front facing double bedroom with closet and overlooking the garden is a smaller single bedroom / study housing the combination boiler within built in storage. The bathroom is equipped with 3-piece white suite and chrome heated towel rail. Stairs rise to a further spacious double bedroom offering storage within the eaves and Velux window allowing a stream of natural light. Accessed through a communal passageway is an attractive end of row garden laid predominantly to lawn with patio area and partial outbuilding. Cromwell Street is an extremely popular road well served by local shops and amenities in both Walkley & Crookes, schools, recreational facilities, public transport, and links to the universities, hospitals, city centre, and the Peak District.

- 3 Bedroom Mid Terraced Property
- Located in Heart of Walkley, S6
- Arranged Over 3 Floors
- Occupies Extra Space Over Passageway
- Cosy Lounge & Feature Fireplace

- Light & Airy Dining Kitchen
- 3 Good Sized Bedrooms Neutrally Presented
- Attractive End of Row Garden
- Freehold
- Council Tax Band A, EPC TBC