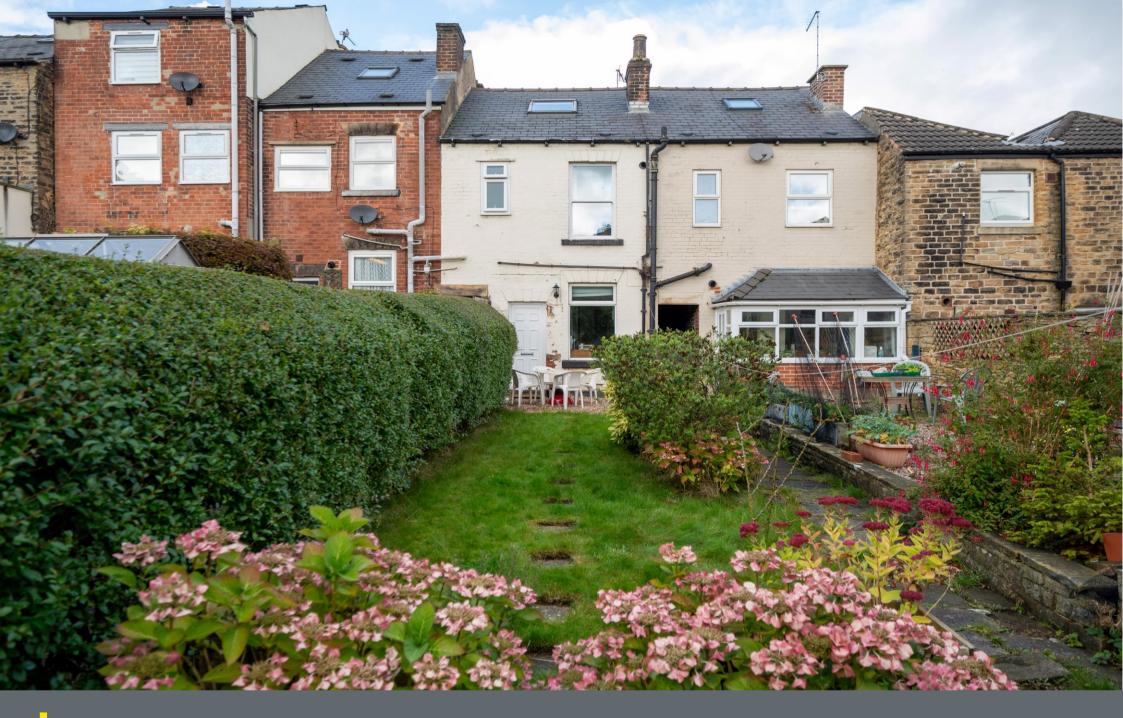

## Asking Price £215,000

Occupying additional space over the passageway is a 3-bedroom mid terraced property located in the heart of Walkley, S6. Ideally located with excellent transport links to the universities, hospitals and city centre. Light and airy accommodation, creating a lovely, homely feel arranged over 3 levels. Benefits from combination gas central heating, double glazing and attractive rear garden. The ground floor features a cosy front facing lounge complete with bespoke storage and shelving within the alcoves and modern electric fire. The dining kitchen offers rear door access and pleasant garden outlook. The kitchen is fitted with a range of neutral units and solid wooden worktops including integrated oven and gas hob, with original recessed storage beside a door leading to the cellar. The first floor comprises a generously proportioned front facing double bedroom with closet and overlooking the garden is a smaller single bedroom / study housing the combination boiler within built in storage. The bathroom is equipped with 3-piece white suite and chrome heated towel rail. Stairs rise to a further spacious double bedroom offering storage within the eaves and Velux window allowing a stream of natural light. Accessed through a communal passageway is an attractive end of row garden laid predominantly to lawn with patio area and partial outbuilding. Cromwell Street is an extremely popular road well served by local shops and amenities in both Walkley & Crookes, schools, recreational facilities, public transport, and links to the universities, hospitals, city centre, and the Peak District.