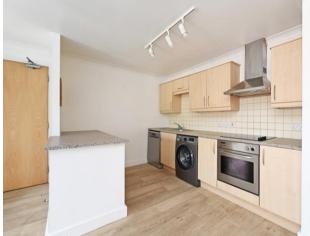

## 153 Redgrave

Millsands • Sheffield • S3 8NF

Guide Price £135,000 - £145,000

Ideally located within walking distance of Kelham Island and the city centre is a 2 double bedroom, 5th floor apartment complete with balcony overlooking the river offering fabulous far reaching views. Provides secure, allocated parking, key fob entry system, lift access, electric panel heating and generously proportioned open plan living/dining/kitchen. Available with no onward chain. Key fob/intercom entry allows access to the communal entrance hall where lift access takes you to the 5th floor where the apartment is located. A solid wooden door opens into the spacious entrance hallway offering a versatile area with built in cloakroom storage and cupboard housing the hot water tank. The kitchen has a range of light wood base and wall units, an integrated electric hob with extractor over, electric oven, and freestanding washing machine and dishwasher included within the sale. The open plan living area creates a versatile space complemented by French doors opening onto an attractive balcony which overlooks the river, Aizelwood Mill and far-reaching views towards the city centre. There are two double bedrooms, both styled in modern grey tones with built in wardrobes in the larger bedroom. The bathroom is partially tiled equipped with modern 3-piece white suite and overhead electric shower. Outside, there is a secure carpark with key fob entry and an allocated parking space. Millsands is ideally located for access to the bars, pubs, cafes and restaurants in the fashionable Kelham Island and Sheffield City Centre. Within walking distance of Sheffield railway station and easy reach of the M1 motorway network.