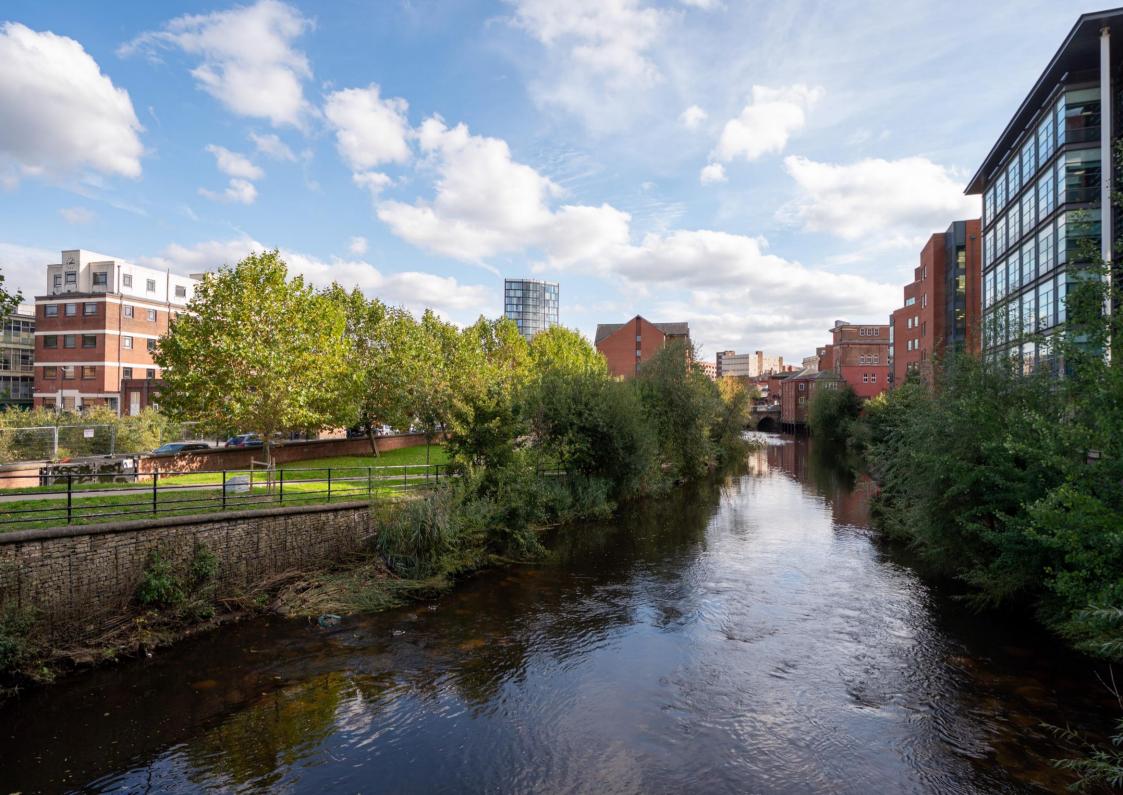

## 153 Redgrave

Millsands • Sheffield • S3 8NF

Guide Price £135,000 - £145,000

Ideally located within walking distance of Kelham Island and the city centre is a 2 double bedroom, 5th floor apartment complete with balcony overlooking the river offering fabulous far reaching views. Provides secure, allocated parking, key fob entry system, lift access, electric panel heating and generously proportioned open plan living/dining/kitchen. Available with no onward chain. Key fob/intercom entry allows access to the communal entrance hall where lift access takes you to the 5th floor where the apartment is located. A solid wooden door opens into the spacious entrance hallway offering a versatile area with built in cloakroom storage and cupboard housing the hot water tank. The kitchen has a range of light wood base and wall units, an integrated electric hob with extractor over, electric oven, and freestanding washing machine and dishwasher included within the sale. The open plan living area creates a versatile space complemented by French doors opening onto an attractive balcony which overlooks the river, Aizelwood Mill and far-reaching views towards the city centre. There are two double bedrooms, both styled in modern grey tones with built in wardrobes in the larger bedroom. The bathroom is partially tiled equipped with modern 3-piece white suite and overhead electric shower. Outside, there is a secure carpark with key fob entry and an allocated parking space. Millsands is ideally located for access to the bars, pubs, cafes and restaurants in the fashionable Kelham Island and Sheffield City Centre. Within walking distance of Sheffield railway station and easy reach of the M1 motorway network.