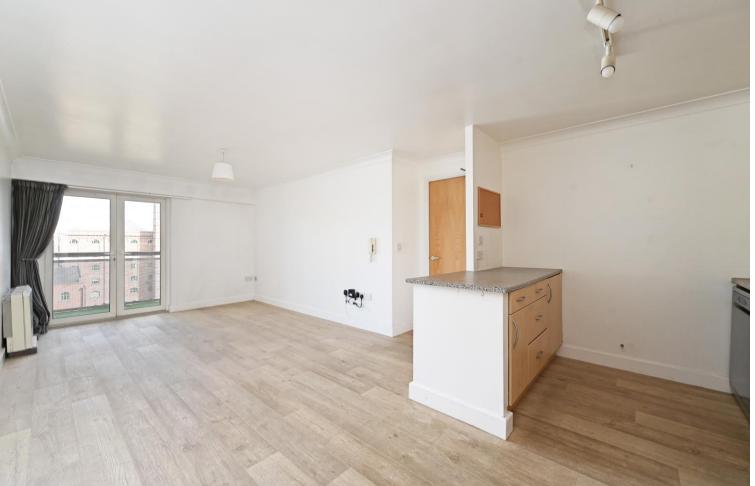

## 153 Redgrave

Millsands • Sheffield • S3 8NF

Guide Price £135,000 - £145,000

Ideally located within walking distance of Kelham Island and the city centre is a 2 double bedroom, 5th floor apartment complete with balcony overlooking the river offering fabulous far reaching views. Provides secure, allocated parking, key fob entry system, lift access, electric panel heating and generously proportioned open plan living/dining/kitchen. Available with no onward chain. Key fob/intercom entry allows access to the communal entrance hall where lift access takes you to the 5th floor where the apartment is located. A solid wooden door opens into the spacious entrance hallway offering a versatile area with built in cloakroom storage and cupboard housing the hot water tank. The kitchen has a range of light wood base and wall units, an integrated electric hob with extractor over, electric oven, and freestanding washing machine and dishwasher included within the sale. The open plan living area creates a versatile space complemented by French doors opening onto an attractive balcony which overlooks the river, Aizelwood Mill and far-reaching views towards the city centre. There are two double bedrooms, both styled in modern grey tones with built in wardrobes in the larger bedroom. The bathroom is partially tiled equipped with modern 3-piece white suite and overhead electric shower. Outside, there is a secure carpark with key fob entry and an allocated parking space. Millsands is ideally located for access to the bars, pubs, cafes and restaurants in the fashionable Kelham Island and Sheffield City Centre. Within walking distance of Sheffield railway station and easy reach of the M1 motorway network.