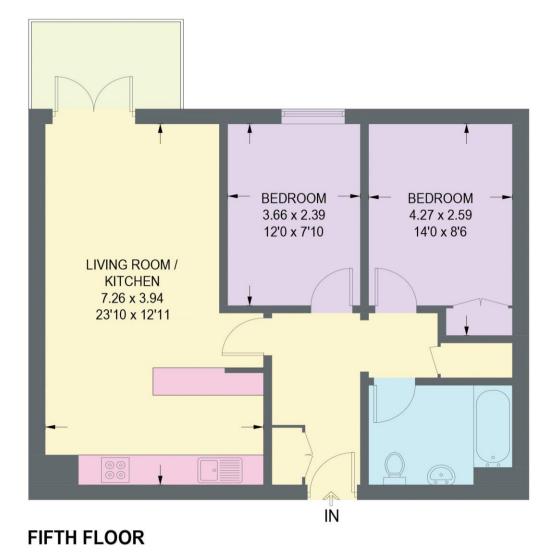

## APPROXIMATE GROSS INTERNAL AREA = 61.6 SQ M / 663 SQ FT

Illustration for identification purposes only, measurements are approximate, not to scale.

(NOT SHOWN IN ACTUAL LOCATION / ORIENTATION)