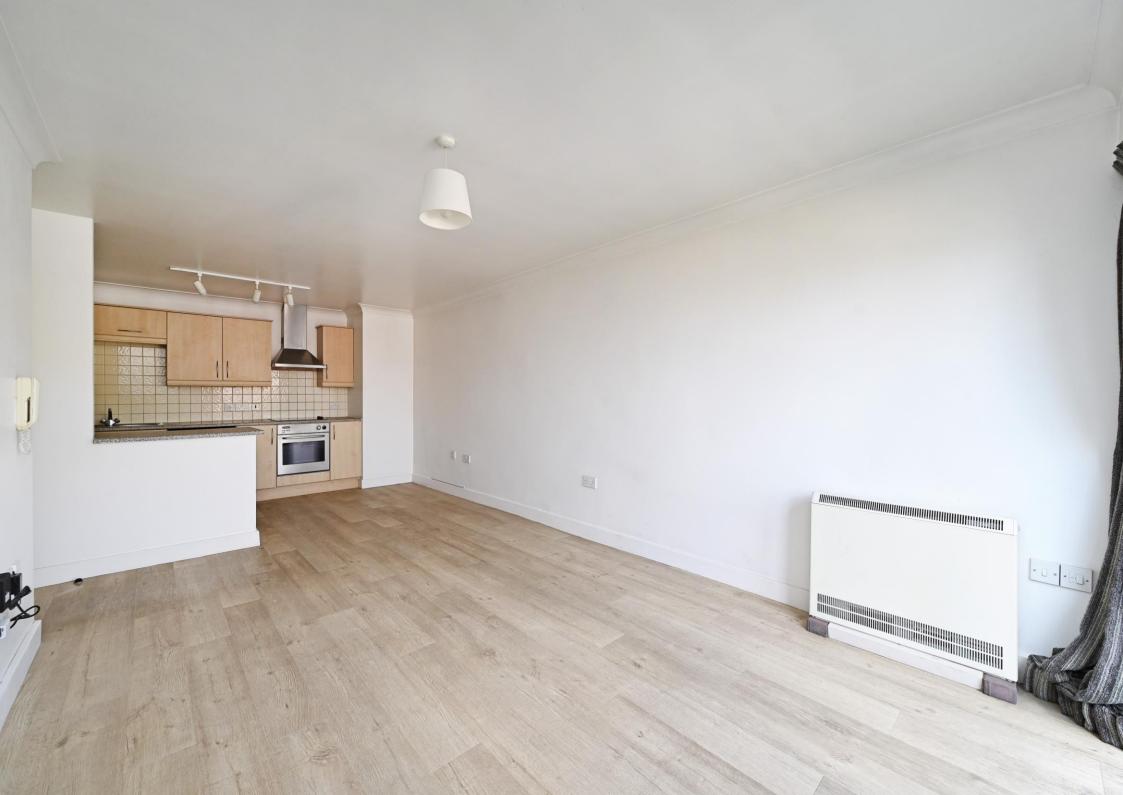

## 153 Redgrave

Millsands • Sheffield • S3 8NF

Guide Price £135,000 - £145,000

Ideally located within walking distance of Kelham Island and the city centre is a 2 double bedroom, 5th floor apartment complete with balcony overlooking the river offering fabulous far reaching views. Provides secure, allocated parking, key fob entry system, lift access, electric panel heating and generously proportioned open plan living/dining/kitchen. Available with no onward chain. Key fob/intercom entry allows access to the communal entrance hall where lift access takes you to the 5th floor where the apartment is located. A solid wooden door opens into the spacious entrance hallway offering a versatile area with built in cloakroom storage and cupboard housing the hot water tank. The kitchen has a range of light wood base and wall units, an integrated electric hob with extractor over, electric oven, and freestanding washing machine and dishwasher included within the sale. The open plan living area creates a versatile space complemented by French doors opening onto an attractive balcony which overlooks the river, Aizelwood Mill and far-reaching views towards the city centre. There are two double bedrooms, both styled in modern grey tones with built in wardrobes in the larger bedroom. The bathroom is partially tiled equipped with modern 3-piece white suite and overhead electric shower. Outside, there is a secure carpark with key fob entry and an allocated parking space. Millsands is ideally located for access to the bars, pubs, cafes and restaurants in the fashionable Kelham Island and Sheffield City Centre. Within walking distance of Sheffield railway station and easy reach of the M1 motorway network.