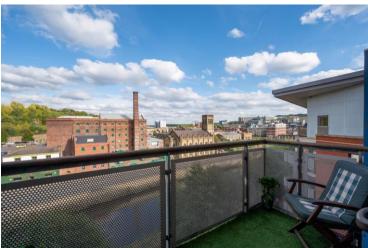

## 153 Redgrave

Millsands • Sheffield • S3 8NF

Guide Price £135,000 - £145,000

Ideally located within walking distance of Kelham Island and the city centre is a 2 double bedroom, 5th floor apartment complete with balcony overlooking the river offering fabulous far reaching views. Provides secure, allocated parking, key fob entry system, lift access, electric panel heating and generously proportioned open plan living/dining/kitchen. Available with no onward chain. Key fob/intercom entry allows access to the communal entrance hall where lift access takes you to the 5th floor where the apartment is located. A solid wooden door opens into the spacious entrance hallway offering a versatile area with built in cloakroom storage and cupboard housing the hot water tank. The kitchen has a range of light wood base and wall units, an integrated electric hob with extractor over, electric oven, and freestanding washing machine and dishwasher included within the sale. The open plan living area creates a versatile space complemented by French doors opening onto an attractive balcony which overlooks the river, Aizelwood Mill and far-reaching views towards the city centre. There are two double bedrooms, both styled in modern grey tones with built in wardrobes in the larger bedroom. The bathroom is partially tiled equipped with modern 3-piece white suite and overhead electric shower. Outside, there is a secure carpark with key fob entry and an allocated parking space. Millsands is ideally located for access to the bars, pubs, cafes and restaurants in the fashionable Kelham Island and Sheffield City Centre. Within walking distance of Sheffield railway station and easy reach of the M1 motorway network.