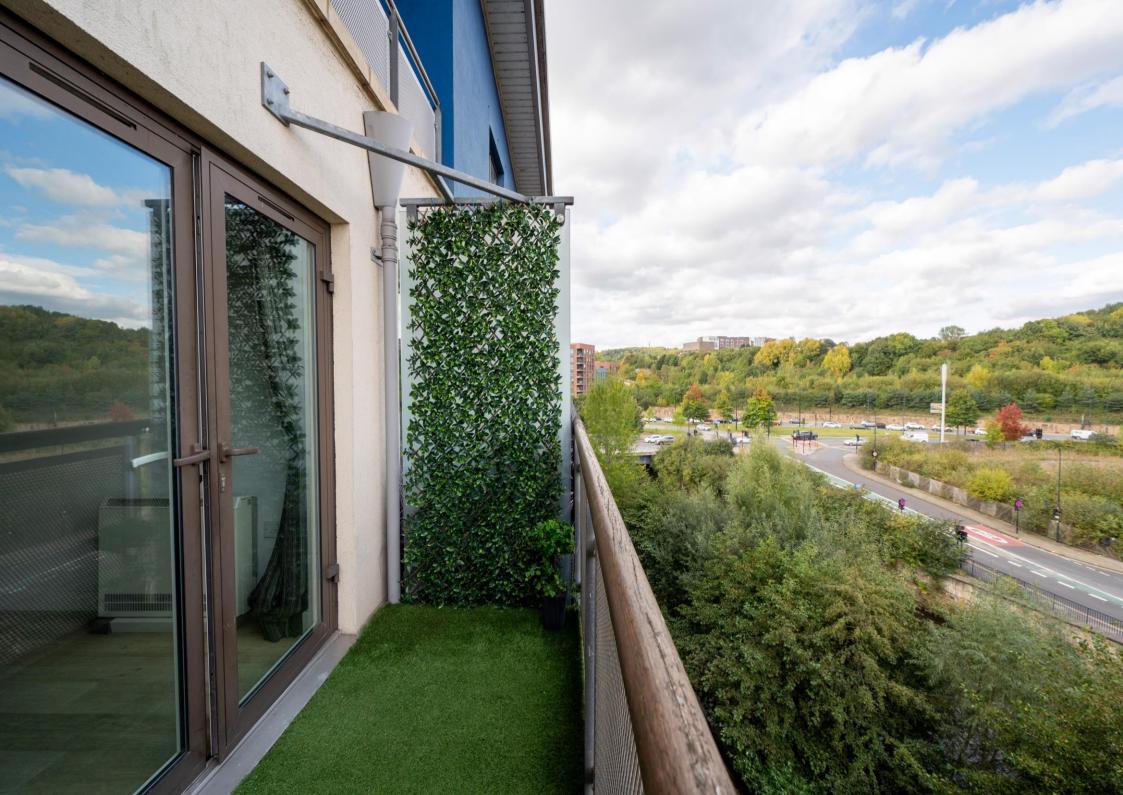

## 153 Redgrave

Millsands • Sheffield • S3 8NF

Guide Price £135,000 - £145,000

Ideally located within walking distance of Kelham Island and the city centre is a 2 double bedroom, 5th floor apartment complete with balcony overlooking the river offering fabulous far reaching views. Provides secure, allocated parking, key fob entry system, lift access, electric panel heating and generously proportioned open plan living/dining/kitchen. Available with no onward chain. Key fob/intercom entry allows access to the communal entrance hall where lift access takes you to the 5th floor where the apartment is located. A solid wooden door opens into the spacious entrance hallway offering a versatile area with built in cloakroom storage and cupboard housing the hot water tank. The kitchen has a range of light wood base and wall units, an integrated electric hob with extractor over, electric oven, and freestanding washing machine and dishwasher included within the sale. The open plan living area creates a versatile space complemented by French doors opening onto an attractive balcony which overlooks the river, Aizelwood Mill and far-reaching views towards the city centre. There are two double bedrooms, both styled in modern grey tones with built in wardrobes in the larger bedroom. The bathroom is partially tiled equipped with modern 3-piece white suite and overhead electric shower. Outside, there is a secure carpark with key fob entry and an allocated parking space. Millsands is ideally located for access to the bars, pubs, cafes and restaurants in the fashionable Kelham Island and Sheffield City Centre. Within walking distance of Sheffield railway station and easy reach of the M1 motorway network.