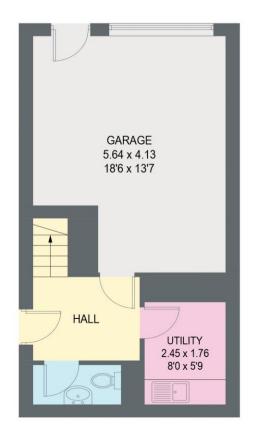

## APPROXIMATE GROSS INTERNAL AREA = 142.9 SQ M / 1538 SQ ET

**LOWER GROUND FLOOR** 

**BEDROOM** 4 10 x 3 01 13'5 x 9'11 VOID **BEDROOM** 4.16 x 3.00 13'8 x 9'10

**SECOND FLOOR** 

Illustration for identification purposes only, measurements are approximate, not to scale.