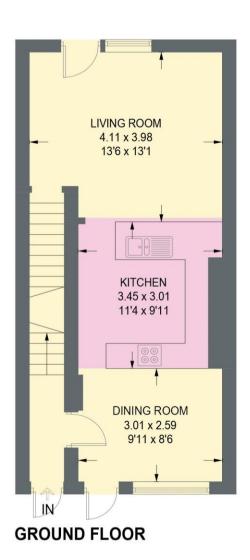

## 9 Eagle Lane

Kelham • Sheffield • S3 8BF

Guide Price £380,000 - £400,000

A fabulous 3 bedroom contemporary town house situated in the sought after development of Little Kelham. The property offers generous and flexible living accommodation over 4 levels including a superb open plan kitchen/living/dining room with built-in kitchen appliances, an entertaining terrace, communal central lawn, bamboo flooring, community solar panels, MVHR heat recovery ventilation system with app controls and home/away switch, triple glazing and integrated garage with an electrically operated door. The front entrance door opens into the garage which has power, light and a fob operated electric door. A door opens into the entrance lobby. There is a ground floor WC and utility room with sink, offering space and plumbing for a washing machine, housing the hot water tank and MVHR unit. From the lobby, stairs rise to the first floor. The fabulous open plan flexible kitchen/dining/living room is dual aspect, finished with bamboo flooring, complemented by front facing French doors which open onto a Juliet balcony and rear facing windows, providing access onto the entertaining terrace and communal garden. The kitchen which is located centrally creating a divide between the lounge and dining area is fitted with matte contemporary units. Integrated appliances include double oven/grill, fridge freezer and dishwasher. From the living area, stairs rise to the second floor featuring a double bedroom overlooking the communal garden and front facing bedroom / flexible living space, which features internal windows looking over the kitchen creating a light and airy open plan feel. The bathroom is equipped with modern 3-piece white suite, overhead rainfall shower and floating hand wash basin, The second floor provides a dual aspect flexible bedroom / living space equipped with ensuite shower room and private outdoor terrace. Eagle Lane is ideally located for a range of facilities within Kelham Island and also well-placed for easy access to the city centre, hospitals, universities, Meadowhall and the M1 motorway. Lease leng

## APPROXIMATE GROSS INTERNAL AREA = 142.9 SQ M / 1538 SQ ET

**LOWER GROUND FLOOR** 

**BEDROOM** 4 10 x 3 01 13'5 x 9'11 VOID **BEDROOM** 4.16 x 3.00 13'8 x 9'10

**SECOND FLOOR** 

Illustration for identification purposes only, measurements are approximate, not to scale.