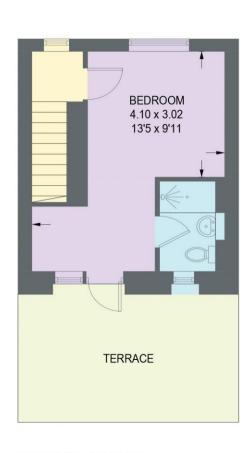

## 9 Eagle Lane

Kelham • Sheffield • S3 8BF

Guide Price £380,000 - £400,000

A fabulous 3 bedroom contemporary town house situated in the sought after development of Little Kelham. The property offers generous and flexible living accommodation over 4 levels including a superb open plan kitchen/living/dining room with built-in kitchen appliances, an entertaining terrace, communal central lawn, bamboo flooring, community solar panels, MVHR heat recovery ventilation system with app controls and home/away switch, triple glazing and integrated garage with an electrically operated door. The front entrance door opens into the garage which has power, light and a fob operated electric door. A door opens into the entrance lobby. There is a ground floor WC and utility room with sink, offering space and plumbing for a washing machine, housing the hot water tank and MVHR unit. From the lobby, stairs rise to the first floor. The fabulous open plan flexible kitchen/dining/living room is dual aspect, finished with bamboo flooring, complemented by front facing French doors which open onto a Juliet balcony and rear facing windows, providing access onto the entertaining terrace and communal garden. The kitchen which is located centrally creating a divide between the lounge and dining area is fitted with matte contemporary units. Integrated appliances include double oven/grill, fridge freezer and dishwasher. From the living area, stairs rise to the second floor featuring a double bedroom overlooking the communal garden and front facing bedroom / flexible living space, which features internal windows looking over the kitchen creating a light and airy open plan feel. The bathroom is equipped with modern 3-piece white suite, overhead rainfall shower and floating hand wash basin, The second floor provides a dual aspect flexible bedroom / living space equipped with ensuite shower room and private outdoor terrace. Eagle Lane is ideally located for a range of facilities within Kelham Island and also well-placed for easy access to the city centre, hospitals, universities, Meadowhall and the M1 motorway. Lease leng

## APPROXIMATE GROSS INTERNAL AREA = 142.9 SQ M / 1538 SQ ET

**LOWER GROUND FLOOR** 

**BEDROOM** 4 10 x 3 01 13'5 x 9'11 VOID **BEDROOM** 4.16 x 3.00 13'8 x 9'10

**SECOND FLOOR** 

Illustration for identification purposes only, measurements are approximate, not to scale.