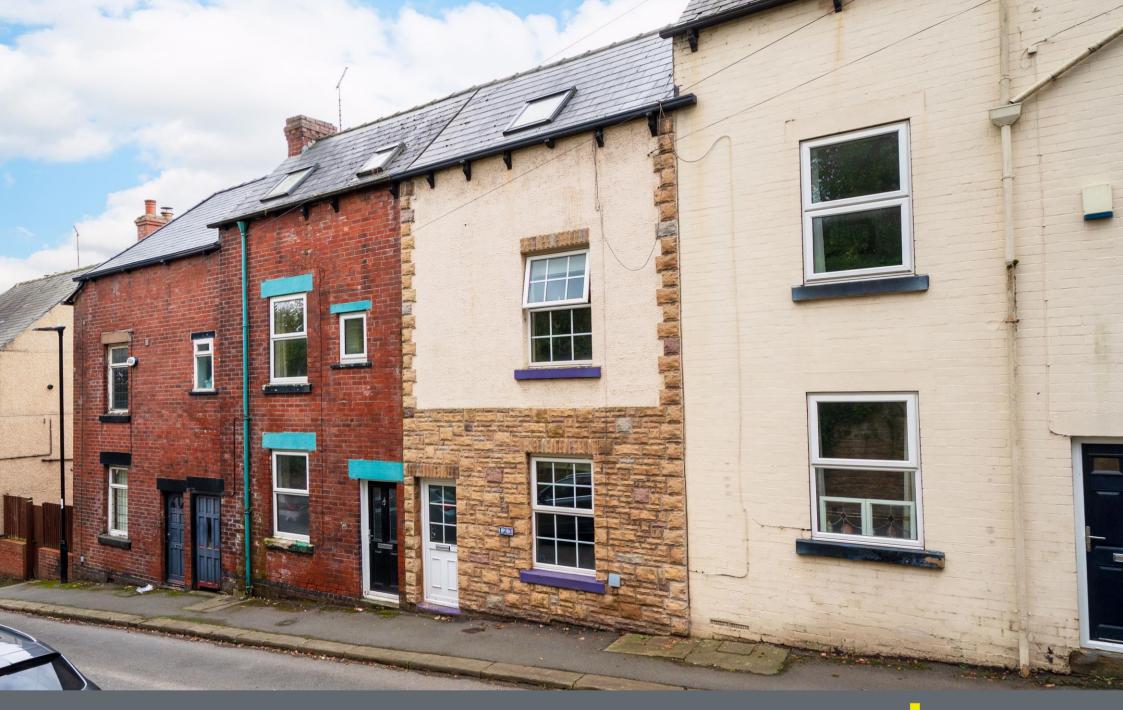

## 123 Machon Bank Road

Nether Edge • Sheffield • S7 1PH

Guide Price £245,000 - £265,000

A lovely 2 double bedroom terraced house located in the heart of Nether Edge, S7. A beautiful home arranged over 3 floors, benefiting from a private, enclosed rear courtyard, uPVC double glazing and combination gas central heating. The front door opens into an entrance area which leads through to the cosy living room which is neutrally decorated and complemented by a log burning stove and ample shelving to create a cheerful, homely feel. Under stairs space has been utilised to house the washing machine and provides further useful storage The stylish kitchen is fitted with a range of matching units, contrasting worktops and integrated appliances including Hot Point oven, electric hob, fridge and dishwasher. Offering rear door access and pleasant views of the south facing courtyard. The first floor comprises a spacious double bedroom to the front of the property and traditional bathroom designed with roll top bath, walk in rainfall shower and stylish tiling. Stairs rise to create a generously proportioned, dual aspect second bedroom, filled with natural light, presented in bright and airy décor finished with original wooden floorboards. To the rear of the property is an attractive, private enclosed courtyard with well-developed plants. The property is located on a quiet one-way road, overlooking gardens. Machon Bank Road is ideally located for highly regarded schools, local shops & amenities, transport links to the hospitals, universities, train station, city centre and the Peak District.