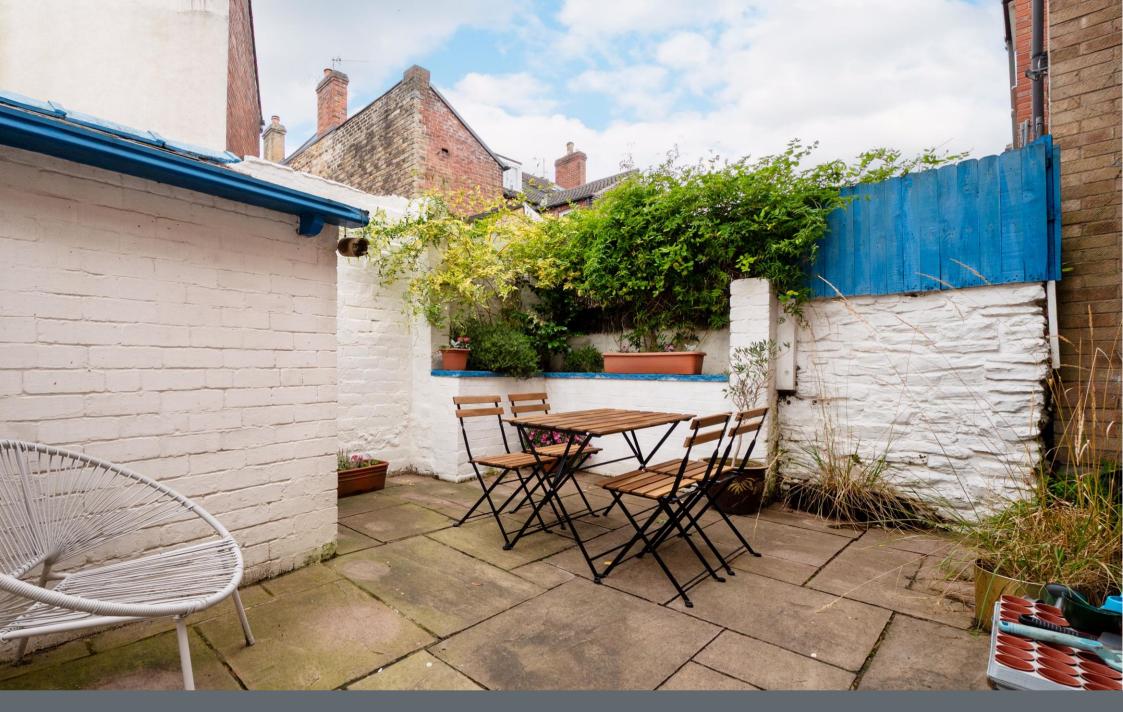

## 123 Machon Bank Road

Nether Edge • Sheffield • S7 1PH

Guide Price £245,000 - £265,000

A lovely 2 double bedroom terraced house located in the heart of Nether Edge, S7. A beautiful home arranged over 3 floors, benefiting from a private, enclosed rear courtyard, uPVC double glazing and combination gas central heating. The front door opens into an entrance area which leads through to the cosy living room which is neutrally decorated and complemented by a log burning stove and ample shelving to create a cheerful, homely feel. Under stairs space has been utilised to house the washing machine and provides further useful storage The stylish kitchen is fitted with a range of matching units, contrasting worktops and integrated appliances including Hot Point oven, electric hob, fridge and dishwasher. Offering rear door access and pleasant views of the south facing courtyard. The first floor comprises a spacious double bedroom to the front of the property and traditional bathroom designed with roll top bath, walk in rainfall shower and stylish tiling. Stairs rise to create a generously proportioned, dual aspect second bedroom, filled with natural light, presented in bright and airy décor finished with original wooden floorboards. To the rear of the property is an attractive, private enclosed courtyard with well-developed plants. The property is located on a quiet one-way road, overlooking gardens. Machon Bank Road is ideally located for highly regarded schools, local shops & amenities, transport links to the hospitals, universities, train station, city centre and the Peak District.