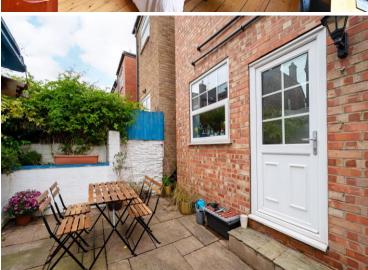

## 123 Machon Bank Road

Nether Edge • Sheffield • S7 1PH

Guide Price £245,000 - £265,000

A lovely 2 double bedroom terraced house located in the heart of Nether Edge, S7. A beautiful home arranged over 3 floors, benefiting from a private, enclosed rear courtyard, uPVC double glazing and combination gas central heating. The front door opens into an entrance area which leads through to the cosy living room which is neutrally decorated and complemented by a log burning stove and ample shelving to create a cheerful, homely feel. Under stairs space has been utilised to house the washing machine and provides further useful storage The stylish kitchen is fitted with a range of matching units, contrasting worktops and integrated appliances including Hot Point oven, electric hob, fridge and dishwasher. Offering rear door access and pleasant views of the south facing courtyard. The first floor comprises a spacious double bedroom to the front of the property and traditional bathroom designed with roll top bath, walk in rainfall shower and stylish tiling. Stairs rise to create a generously proportioned, dual aspect second bedroom, filled with natural light, presented in bright and airy décor finished with original wooden floorboards. To the rear of the property is an attractive, private enclosed courtyard with well-developed plants. The property is located on a quiet one-way road, overlooking gardens. Machon Bank Road is ideally located for highly regarded schools, local shops & amenities, transport links to the hospitals, universities, train station, city centre and the Peak District.