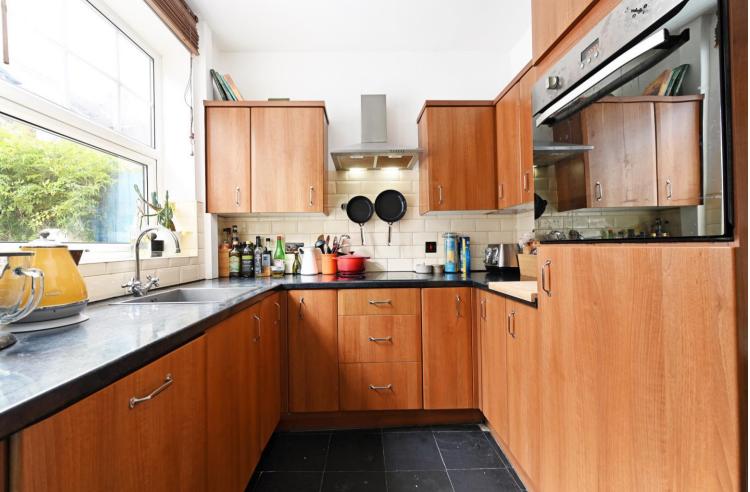

## 123 Machon Bank Road

Nether Edge • Sheffield • S7 1PH

Guide Price £245,000 - £265,000

A lovely 2 double bedroom terraced house located in the heart of Nether Edge, S7. A beautiful home arranged over 3 floors, benefiting from a private, enclosed rear courtyard, uPVC double glazing and combination gas central heating. The front door opens into an entrance area which leads through to the cosy living room which is neutrally decorated and complemented by a log burning stove and ample shelving to create a cheerful, homely feel. Under stairs space has been utilised to house the washing machine and provides further useful storage The stylish kitchen is fitted with a range of matching units, contrasting worktops and integrated appliances including Hot Point oven, electric hob, fridge and dishwasher. Offering rear door access and pleasant views of the south facing courtyard. The first floor comprises a spacious double bedroom to the front of the property and traditional bathroom designed with roll top bath, walk in rainfall shower and stylish tiling. Stairs rise to create a generously proportioned, dual aspect second bedroom, filled with natural light, presented in bright and airy décor finished with original wooden floorboards. To the rear of the property is an attractive, private enclosed courtyard with well-developed plants. The property is located on a quiet one-way road, overlooking gardens. Machon Bank Road is ideally located for highly regarded schools, local shops & amenities, transport links to the hospitals, universities, train station, city centre and the Peak District.