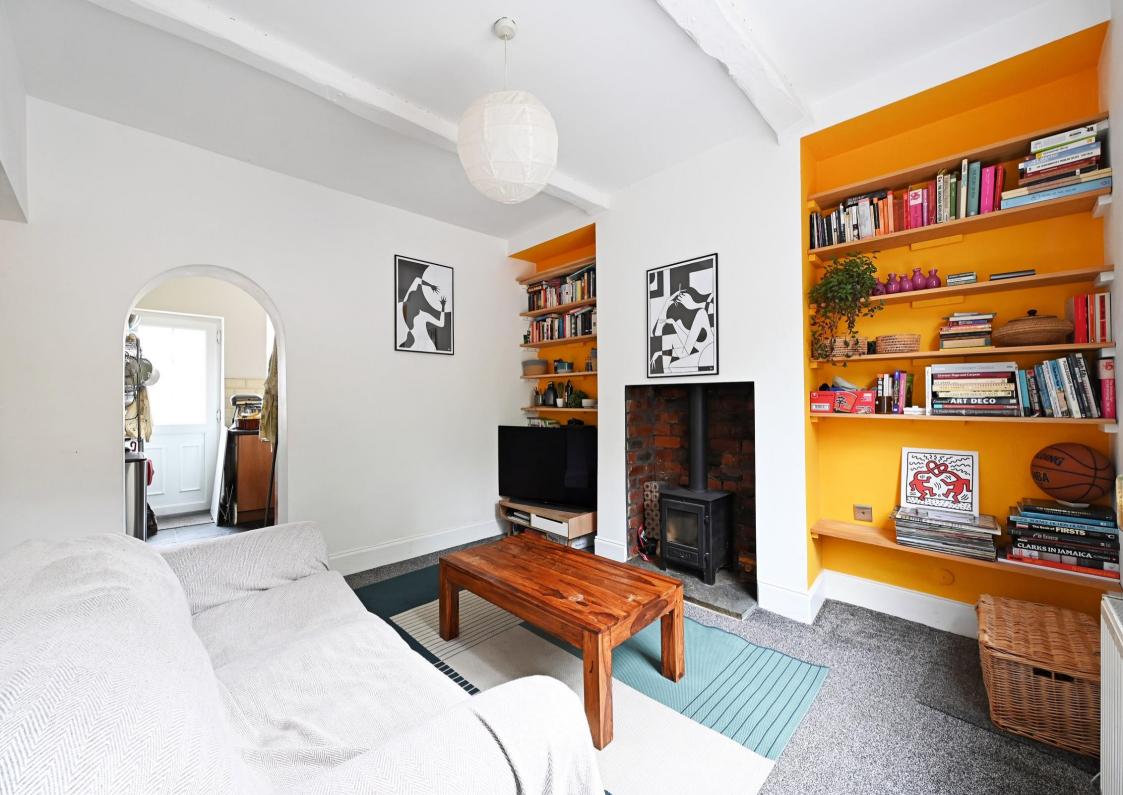

## 123 Machon Bank Road

Nether Edge • Sheffield • S7 1PH

Guide Price £245,000 - £265,000

A lovely 2 double bedroom terraced house located in the heart of Nether Edge, S7. A beautiful home arranged over 3 floors, benefiting from a private, enclosed rear courtyard, uPVC double glazing and combination gas central heating. The front door opens into an entrance area which leads through to the cosy living room which is neutrally decorated and complemented by a log burning stove and ample shelving to create a cheerful, homely feel. Under stairs space has been utilised to house the washing machine and provides further useful storage The stylish kitchen is fitted with a range of matching units, contrasting worktops and integrated appliances including Hot Point oven, electric hob, fridge and dishwasher. Offering rear door access and pleasant views of the south facing courtyard. The first floor comprises a spacious double bedroom to the front of the property and traditional bathroom designed with roll top bath, walk in rainfall shower and stylish tiling. Stairs rise to create a generously proportioned, dual aspect second bedroom, filled with natural light, presented in bright and airy décor finished with original wooden floorboards. To the rear of the property is an attractive, private enclosed courtyard with well-developed plants. The property is located on a quiet one-way road, overlooking gardens. Machon Bank Road is ideally located for highly regarded schools, local shops & amenities, transport links to the hospitals, universities, train station, city centre and the Peak District.