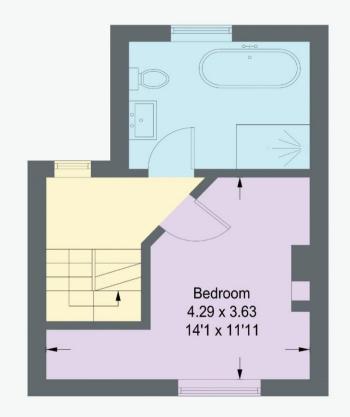

## **123 MACHON BANK ROAD**

APPROXIMATE GROSS INTERNAL AREA = 61.8 SQ M / 665 SQ FT

GROUND FLOOR 23.2 SQ M / 250 SQ FT

FIRST FLOOR 22.9 SQ M / 246 SQ FT

SECOND FLOOR 15.7 SQ M / 169 SQ FT

Illustration for identification purposes only, measurements are approximate, not to scale.