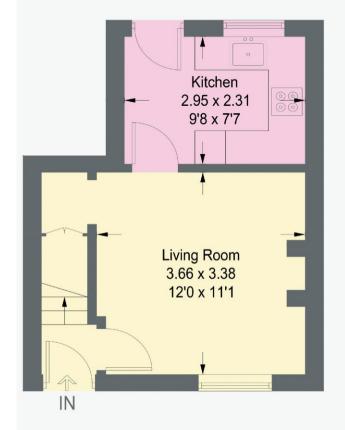

## **123 MACHON BANK ROAD**

APPROXIMATE GROSS INTERNAL AREA = 61.8 SQ M / 665 SQ FT

GROUND FLOOR 23.2 SQ M / 250 SQ FT

FIRST FLOOR 22.9 SQ M / 246 SQ FT

SECOND FLOOR 15.7 SQ M / 169 SQ FT

Illustration for identification purposes only, measurements are approximate, not to scale.