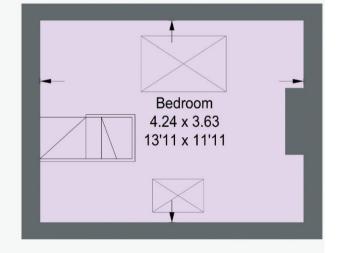

## **123 MACHON BANK ROAD**

APPROXIMATE GROSS INTERNAL AREA = 61.8 SQ M / 665 SQ FT

GROUND FLOOR 23.2 SQ M / 250 SQ FT

FIRST FLOOR 22.9 SQ M / 246 SQ FT

SECOND FLOOR 15.7 SQ M / 169 SQ FT

Illustration for identification purposes only, measurements are approximate, not to scale.