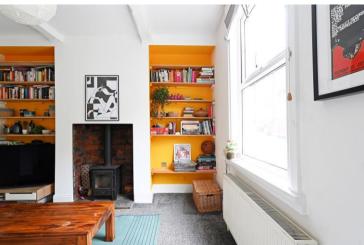

## 123 Machon Bank Road

Nether Edge • Sheffield • S7 1PH

Guide Price £245,000 - £265,000

A lovely 2 double bedroom terraced house located in the heart of Nether Edge, S7. A beautiful home arranged over 3 floors, benefiting from a private, enclosed rear courtyard, uPVC double glazing and combination gas central heating. The front door opens into an entrance area which leads through to the cosy living room which is neutrally decorated and complemented by a log burning stove and ample shelving to create a cheerful, homely feel. Under stairs space has been utilised to house the washing machine and provides further useful storage The stylish kitchen is fitted with a range of matching units, contrasting worktops and integrated appliances including Hot Point oven, electric hob, fridge and dishwasher. Offering rear door access and pleasant views of the south facing courtyard. The first floor comprises a spacious double bedroom to the front of the property and traditional bathroom designed with roll top bath, walk in rainfall shower and stylish tiling. Stairs rise to create a generously proportioned, dual aspect second bedroom, filled with natural light, presented in bright and airy décor finished with original wooden floorboards. To the rear of the property is an attractive, private enclosed courtyard with well-developed plants. The property is located on a quiet one-way road, overlooking gardens. Machon Bank Road is ideally located for highly regarded schools, local shops & amenities, transport links to the hospitals, universities, train station, city centre and the Peak District.