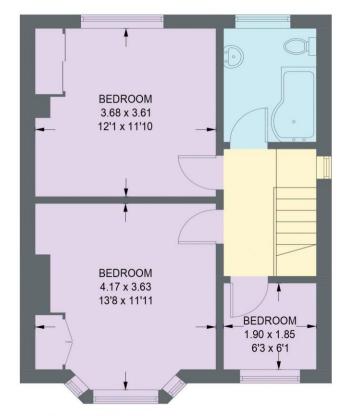

## 9 DALMORE ROAD

APPROXIMATE GROSS INTERNAL AREA = 90.6 SQ M / 975 SQ FT

FIRST FLOOR 42.8 SQ M / 461 SQ FT

Illustration for identification purposes only, measurements are approximate, not to scale.

## 9 Dalmore Road

Sheffield • South Yorkshire • S7 2EP

Asking Price £350,000

Extended 3-bedroom semi-detached family home offering fabulous potential to further extend subject to necessary consents. Lovely family home featuring recently installed modern kitchen, new windows and doors in 2023, enclosed rear garden and driveway. The property enters through a welcoming hallway providing under stairs storage. A light and airy bay fronted lounge is complemented by neutral décor, wood effect floor and period feature fireplace. Overlooking the rear garden fitted with French doors creating direct access is a cheerful dining / sitting room. The kitchen has been recently replaced by a modern, gloss design equipped with Bosch oven, 4 ring gas hob, dishwasher and fridge freezer. Offering pleasant garden views and breakfast bar. The first floor comprises 2 generously proportioned double bedrooms complemented by built in storage and a smaller single bedroom. The family bathroom is fitted with modern 3-piece white suite, overhead shower and finished with stylish tiling and chrome heated towel rail. A block paved driveway creates off street parking leading it a rear garden designed with hardstanding patio and lawn bordered by established hedging. Dalmore Road is an extremely popular road with a community feel, well-served by local shops and amenities on Abbeydale Road, with a growing cafe culture, local schools, parks and recreational facilities, public transport, and access to the city centre, train stations, universities, hospitals, and the Peak District.