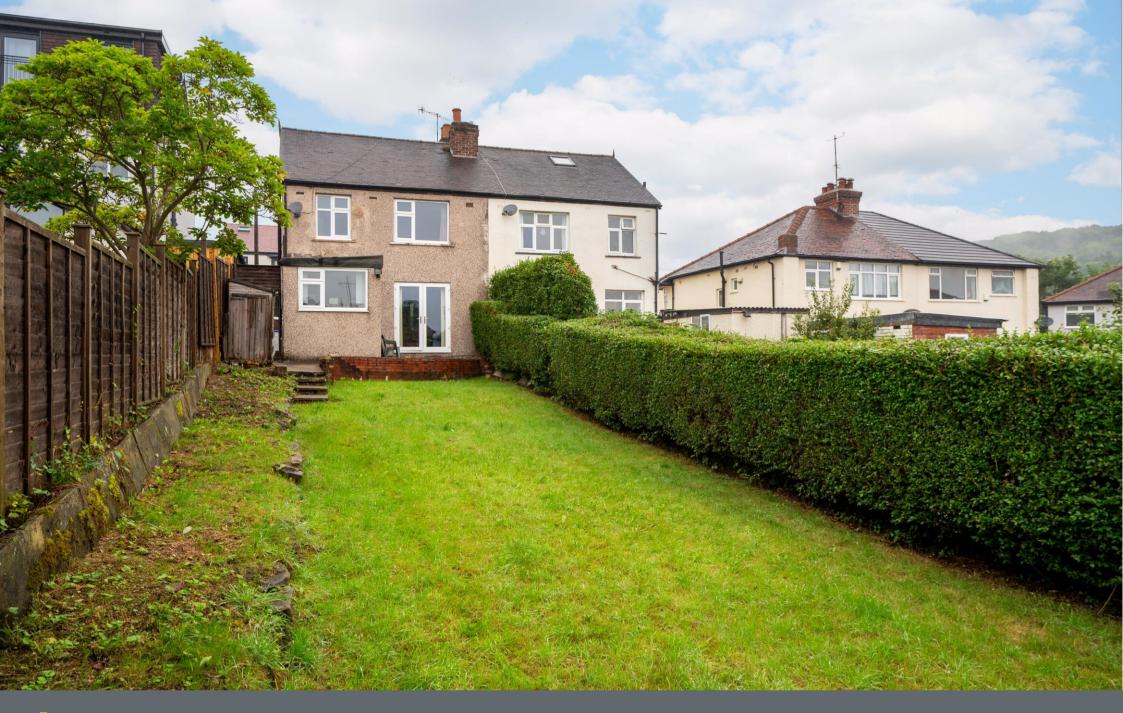

## 9 Dalmore Road

Sheffield • South Yorkshire • S7 2EP

Asking Price £350,000

Extended 3-bedroom semi-detached family home offering fabulous potential to further extend subject to necessary consents. Lovely family home featuring recently installed modern kitchen, new windows and doors in 2023, enclosed rear garden and driveway. The property enters through a welcoming hallway providing under stairs storage. A light and airy bay fronted lounge is complemented by neutral décor, wood effect floor and period feature fireplace. Overlooking the rear garden fitted with French doors creating direct access is a cheerful dining / sitting room. The kitchen has been recently replaced by a modern, gloss design equipped with Bosch oven, 4 ring gas hob, dishwasher and fridge freezer. Offering pleasant garden views and breakfast bar. The first floor comprises 2 generously proportioned double bedrooms complemented by built in storage and a smaller single bedroom. The family bathroom is fitted with modern 3-piece white suite, overhead shower and finished with stylish tiling and chrome heated towel rail. A block paved driveway creates off street parking leading it a rear garden designed with hardstanding patio and lawn bordered by established hedging. Dalmore Road is an extremely popular road with a community feel, well-served by local shops and amenities on Abbeydale Road, with a growing cafe culture, local schools, parks and recreational facilities, public transport, and access to the city centre, train stations, universities, hospitals, and the Peak District.