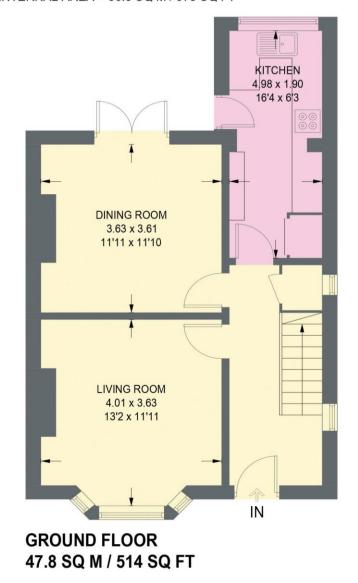

## 9 DALMORE ROAD

APPROXIMATE GROSS INTERNAL AREA = 90.6 SQ M / 975 SQ FT

FIRST FLOOR 42.8 SQ M / 461 SQ FT

Illustration for identification purposes only, measurements are approximate, not to scale.

## 9 Dalmore Road

Sheffield • South Yorkshire • S7 2EP

Asking Price £350,000

Extended 3-bedroom semi-detached family home offering fabulous potential to further extend subject to necessary consents. Lovely family home featuring recently installed modern kitchen, new windows and doors in 2023, enclosed rear garden and driveway. The property enters through a welcoming hallway providing under stairs storage. A light and airy bay fronted lounge is complemented by neutral décor, wood effect floor and period feature fireplace. Overlooking the rear garden fitted with French doors creating direct access is a cheerful dining / sitting room. The kitchen has been recently replaced by a modern, gloss design equipped with Bosch oven, 4 ring gas hob, dishwasher and fridge freezer. Offering pleasant garden views and breakfast bar. The first floor comprises 2 generously proportioned double bedrooms complemented by built in storage and a smaller single bedroom. The family bathroom is fitted with modern 3-piece white suite, overhead shower and finished with stylish tiling and chrome heated towel rail. A block paved driveway creates off street parking leading it a rear garden designed with hardstanding patio and lawn bordered by established hedging. Dalmore Road is an extremely popular road with a community feel, well-served by local shops and amenities on Abbeydale Road, with a growing cafe culture, local schools, parks and recreational facilities, public transport, and access to the city centre, train stations, universities, hospitals, and the Peak District.