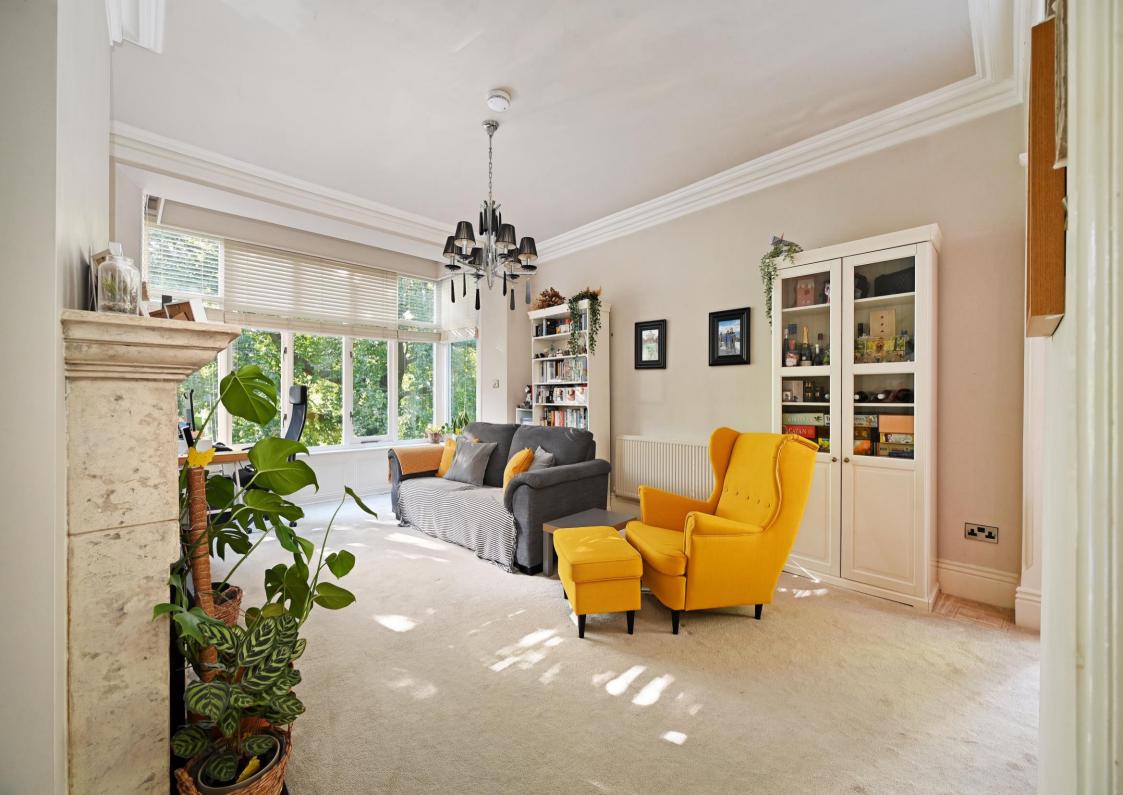

## Flat 2

26 Collegiate Crescent • Broomhall • S10 2BA

Asking Price £315,000

A stunning 2 double bedroom first floor apartment nestled away, forming part of an attractive stone built complex within the Broomhall Conservation Area, ideally placed for Ecclesall Road, Broomhill, the hospitals, universities and city centre. Fabulous light and airy, generously proportioned accommodation, one of 4 apartments which benefits from a leafy outlook and 2 allocated parking spaces. Entering through a secure communal intercom with stars rising to a private entrance on the first floor. Filled with natural light, high ceilings and pleasant outlook, this fabulous apartment is beautifully presented in warm neutral tones and carpet. The open plan living area features an impressive array of windows offering a pleasant outlook adjoining a fixed dining area and modern kitchen. Fitted with an array of matching wood effect units, complementary worktops and integrated appliances including oven, electric hob, fridge freezer and dishwasher. There are 2 generously proportioned double bedrooms, the main bedroom overlooking the front of the property complemented by full length sliding door wardrobes and fully tiled ensuite show room. A separate filly tiled bathroom provides a 3-piece white suite, overhead shower and chrome heated towel rail. The property features a shared driveway with allocated off street parking and communal wraparound open space filled with established trees creating a pleasant leafy outlook. Collegiate Crescent is well-placed for Ecclesall Road, offering a variety of cafes, restaurants and shops, as well as offering access to local schools, nearby parks, recreational facilities, Sheffield Train Station and the Peak District. Service charge - £1503.17 - CPR property management Leasehold.