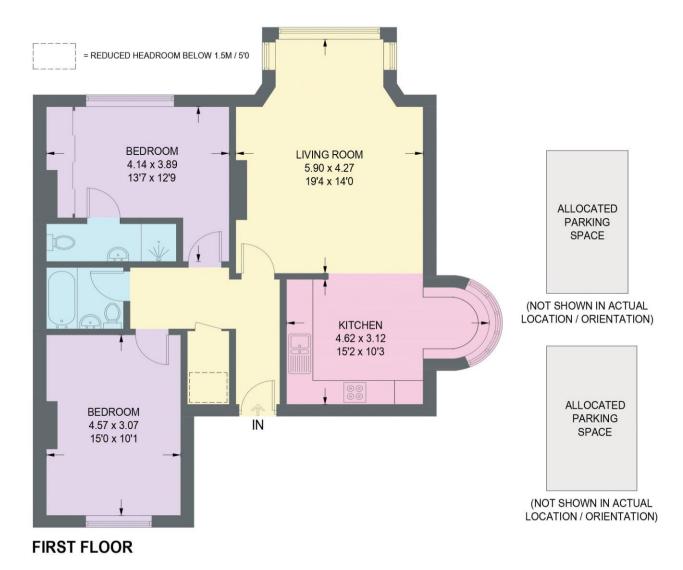

## **FLAT 2, 26 COLLEGIATE CRESENT**

APPROXIMATE GROSS INTERNAL AREA = 79.5 SQ M / 856 SQ FT

Illustration for identification purposes only, measurements are approximate, not to scale.