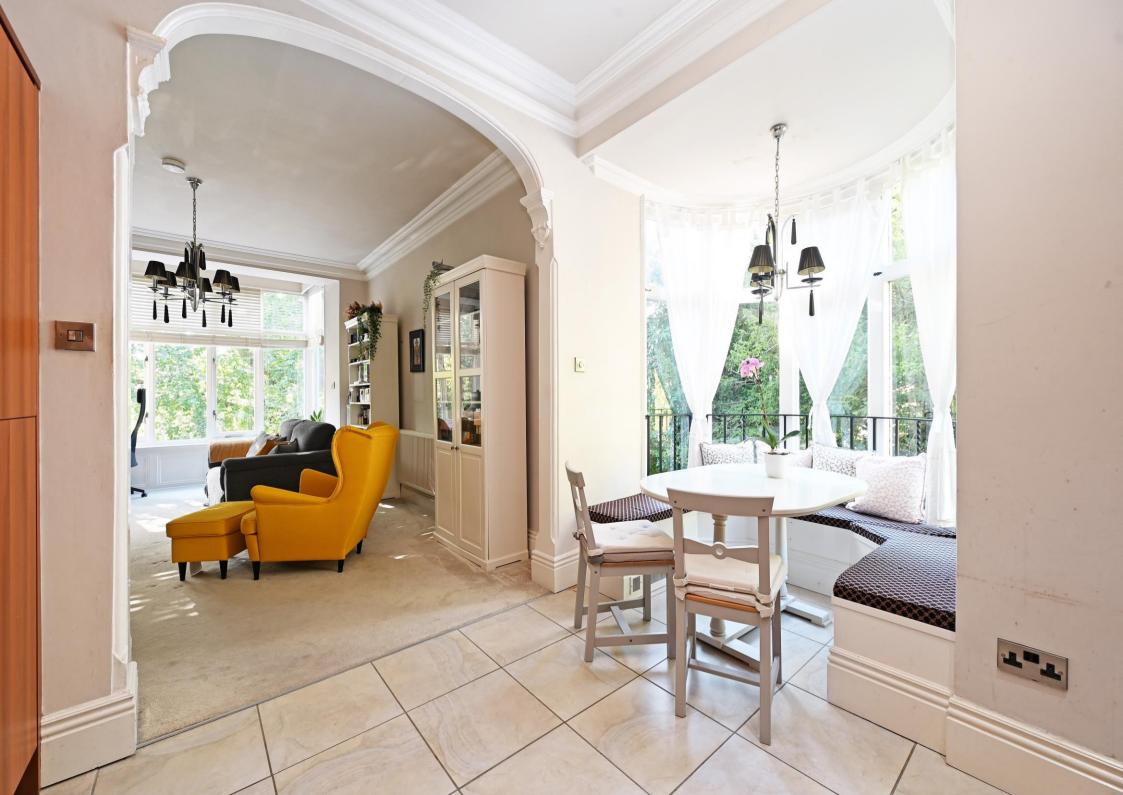

## Flat 2

26 Collegiate Crescent • Broomhall • S10 2BA

Asking Price £315,000

A stunning 2 double bedroom first floor apartment nestled away, forming part of an attractive stone built complex within the Broomhall Conservation Area, ideally placed for Ecclesall Road, Broomhill, the hospitals, universities and city centre. Fabulous light and airy, generously proportioned accommodation, one of 4 apartments which benefits from a leafy outlook and 2 allocated parking spaces. Entering through a secure communal intercom with stars rising to a private entrance on the first floor. Filled with natural light, high ceilings and pleasant outlook, this fabulous apartment is beautifully presented in warm neutral tones and carpet. The open plan living area features an impressive array of windows offering a pleasant outlook adjoining a fixed dining area and modern kitchen. Fitted with an array of matching wood effect units, complementary worktops and integrated appliances including oven, electric hob, fridge freezer and dishwasher. There are 2 generously proportioned double bedrooms, the main bedroom overlooking the front of the property complemented by full length sliding door wardrobes and fully tiled ensuite show room. A separate filly tiled bathroom provides a 3-piece white suite, overhead shower and chrome heated towel rail. The property features a shared driveway with allocated off street parking and communal wraparound open space filled with established trees creating a pleasant leafy outlook. Collegiate Crescent is well-placed for Ecclesall Road, offering a variety of cafes, restaurants and shops, as well as offering access to local schools, nearby parks, recreational facilities, Sheffield Train Station and the Peak District. Service charge - £1503.17 - CPR property management Leasehold.