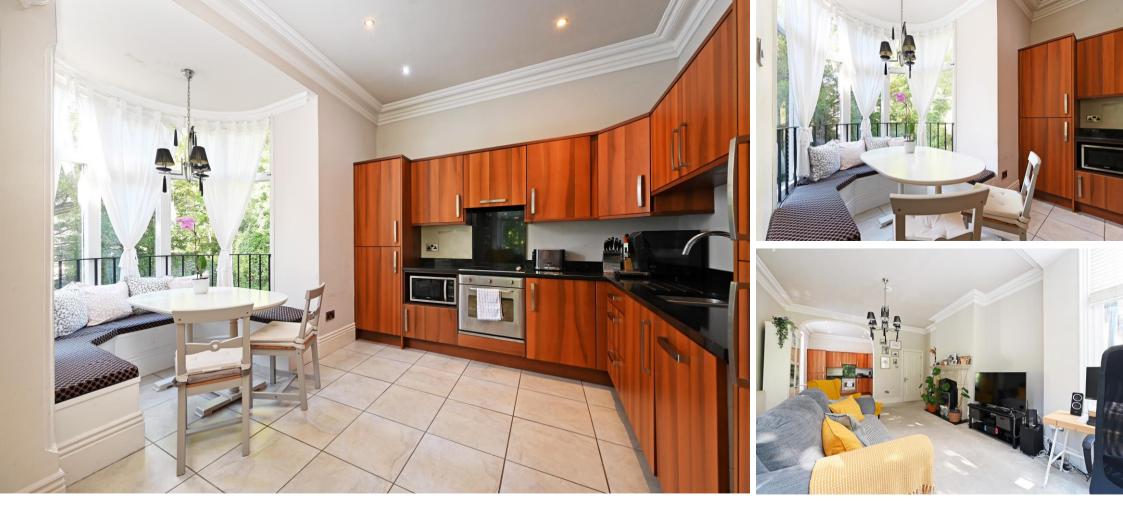

## Flat 2

26 Collegiate Crescent • Broomhall • S10 2BA

Asking Price £315,000

A stunning 2 double bedroom first floor apartment nestled away, forming part of an attractive stone built complex within the Broomhall Conservation Area, ideally placed for Ecclesall Road, Broomhill, the hospitals, universities and city centre. Fabulous light and airy, generously proportioned accommodation, one of 4 apartments which benefits from a leafy outlook and 2 allocated parking spaces. Entering through a secure communal intercom with stars rising to a private entrance on the first floor. Filled with natural light, high ceilings and pleasant outlook, this fabulous apartment is beautifully presented in warm neutral tones and carpet. The open plan living area features an impressive array of windows offering a pleasant outlook adjoining a fixed dining area and modern kitchen. Fitted with an array of matching wood effect units, complementary worktops and integrated appliances including oven, electric hob, fridge freezer and dishwasher. There are 2 generously proportioned double bedrooms, the main bedroom overlooking the front of the property complemented by full length sliding door wardrobes and fully tiled ensuite show room. A separate filly tiled bathroom provides a 3-piece white suite, overhead shower and chrome heated towel rail. The property features a shared driveway with allocated off street parking and communal wraparound open space filled with established trees creating a pleasant leafy outlook. Collegiate Crescent is well-placed for Ecclesall Road, offering a variety of cafes, restaurants and shops, as well as offering access to local schools, nearby parks, recreational facilities, Sheffield Train Station and the Peak District. Service charge - £1503.17 - CPR property management Leasehold.