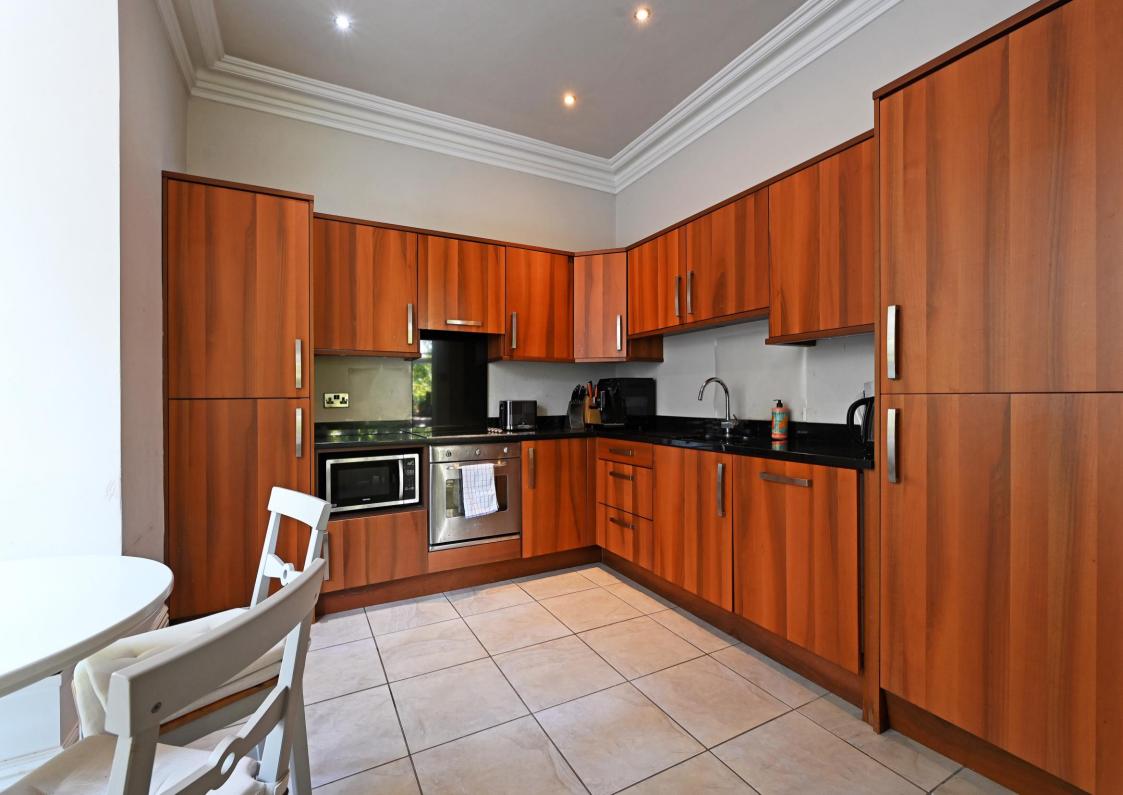

## Flat 2

26 Collegiate Crescent • Broomhall • S10 2BA

Asking Price £315,000

A stunning 2 double bedroom first floor apartment nestled away, forming part of an attractive stone built complex within the Broomhall Conservation Area, ideally placed for Ecclesall Road, Broomhill, the hospitals, universities and city centre. Fabulous light and airy, generously proportioned accommodation, one of 4 apartments which benefits from a leafy outlook and 2 allocated parking spaces. Entering through a secure communal intercom with stars rising to a private entrance on the first floor. Filled with natural light, high ceilings and pleasant outlook, this fabulous apartment is beautifully presented in warm neutral tones and carpet. The open plan living area features an impressive array of windows offering a pleasant outlook adjoining a fixed dining area and modern kitchen. Fitted with an array of matching wood effect units, complementary worktops and integrated appliances including oven, electric hob, fridge freezer and dishwasher. There are 2 generously proportioned double bedrooms, the main bedroom overlooking the front of the property complemented by full length sliding door wardrobes and fully tiled ensuite show room. A separate filly tiled bathroom provides a 3-piece white suite, overhead shower and chrome heated towel rail. The property features a shared driveway with allocated off street parking and communal wraparound open space filled with established trees creating a pleasant leafy outlook. Collegiate Crescent is well-placed for Ecclesall Road, offering a variety of cafes, restaurants and shops, as well as offering access to local schools, nearby parks, recreational facilities, Sheffield Train Station and the Peak District. Service charge - £1503.17 - CPR property management Leasehold.