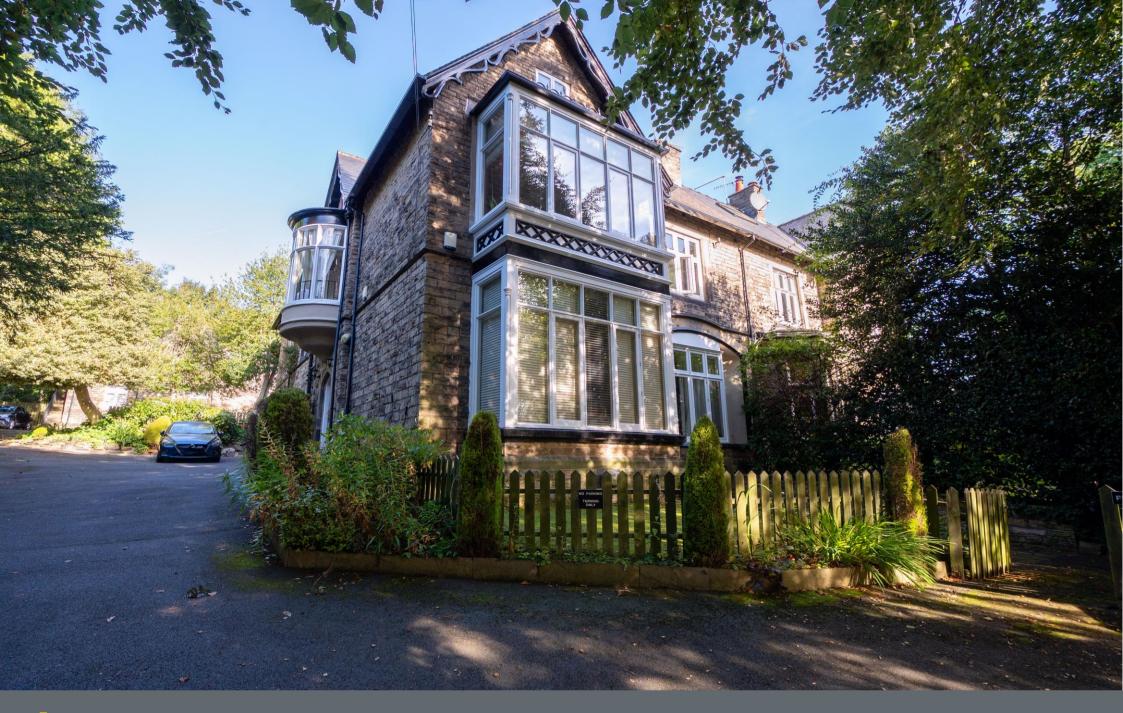

## Flat 2

26 Collegiate Crescent • Broomhall • S10 2BA

Asking Price £315,000

A stunning 2 double bedroom first floor apartment nestled away, forming part of an attractive stone built complex within the Broomhall Conservation Area, ideally placed for Ecclesall Road, Broomhill, the hospitals, universities and city centre. Fabulous light and airy, generously proportioned accommodation, one of 4 apartments which benefits from a leafy outlook and 2 allocated parking spaces. Entering through a secure communal intercom with stars rising to a private entrance on the first floor. Filled with natural light, high ceilings and pleasant outlook, this fabulous apartment is beautifully presented in warm neutral tones and carpet. The open plan living area features an impressive array of windows offering a pleasant outlook adjoining a fixed dining area and modern kitchen. Fitted with an array of matching wood effect units, complementary worktops and integrated appliances including oven, electric hob, fridge freezer and dishwasher. There are 2 generously proportioned double bedrooms, the main bedroom overlooking the front of the property complemented by full length sliding door wardrobes and fully tiled ensuite show room. A separate filly tiled bathroom provides a 3-piece white suite, overhead shower and chrome heated towel rail. The property features a shared driveway with allocated off street parking and communal wraparound open space filled with established trees creating a pleasant leafy outlook. Collegiate Crescent is well-placed for Ecclesall Road, offering a variety of cafes, restaurants and shops, as well as offering access to local schools, nearby parks, recreational facilities, Sheffield Train Station and the Peak District. Service charge - £1503.17 - CPR property management Leasehold.

## **FLAT 2, 26 COLLEGIATE CRESENT**

APPROXIMATE GROSS INTERNAL AREA = 79.5 SQ M / 856 SQ FT

Illustration for identification purposes only, measurements are approximate, not to scale.