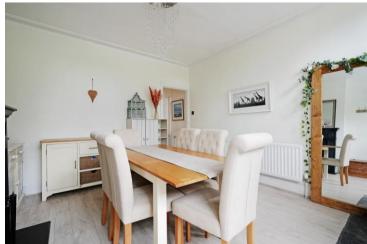

## 51 Archer Road

Millhouses • Sheffield • S8 OJT

Guide Price £215,000 - £225.000

A stunning 3-bedroom, extended mid terraced house located close to Millhouses Park. Beautifully presented over three floors with a ground floor rear kitchen extension with a stylish, modern kitchen and an open plan design, as well as having a separate front reception room, a lovely bathroom, and a rear garden, ideal for entertaining. Benefits from combination gas central heating and double glazing. Close to an array of shops with car parking on Archer Road and Ulverston Road at the rear. Viewing recommended. The ground floor comprises of an elegant, light and airy bay fronted reception room, centred around a contrasting focal feature fireplace. The reception rooms offer versatility with the front currently being used as the dining room. Located to the rear is the hub of the home, an open living space adjoining the extended kitchen, complemented by an impressive stone fire surround, creating a flexible, cosy family space. The kitchen is fitted with a range of shaker style units, topped with wood effect worktops, along with an integrated oven, induction hob, slimline dishwasher, and washing machine. The first floor comprises two bedrooms, the main double bedroom is designed in warm tones with a neutral carpet, and walk-in closet. A second, smaller bedroom features white walls and a laminate floor, and is ideal for child's bedroom, a home office, or a dressing room. The bathroom is equipped with a 3-piece white suite including a roll-top bathtub and rainfall shower, partially tiled, along with a heated towel rail. Stairs lead from the landing to a further second floor double bedroom, filled with natural light courtesy of a Velux window. Externally, there is a forecourt garden and an enclosed rear garden, designed with wooden decking, providing a private outdoor space in which to relax, fitted with a rear gate.