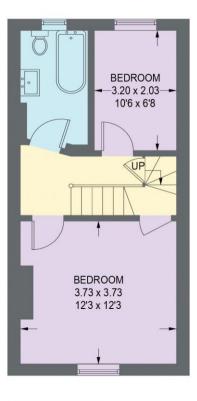

## 51 Archer Road

Millhouses • Sheffield • S8 OJT

Guide Price £215,000 - £225.000

A stunning 3-bedroom, extended mid terraced house located close to Millhouses Park. Beautifully presented over three floors with a ground floor rear kitchen extension with a stylish, modern kitchen and an open plan design, as well as having a separate front reception room, a lovely bathroom, and a rear garden, ideal for entertaining. Benefits from combination gas central heating and double glazing. Close to an array of shops with car parking on Archer Road and Ulverston Road at the rear. Viewing recommended. The ground floor comprises of an elegant, light and airy bay fronted reception room, centred around a contrasting focal feature fireplace. The reception rooms offer versatility with the front currently being used as the dining room. Located to the rear is the hub of the home, an open living space adjoining the extended kitchen, complemented by an impressive stone fire surround, creating a flexible, cosy family space. The kitchen is fitted with a range of shaker style units, topped with wood effect worktops, along with an integrated oven, induction hob, slimline dishwasher, and washing machine. The first floor comprises two bedrooms, the main double bedroom is designed in warm tones with a neutral carpet, and walk-in closet. A second, smaller bedroom features white walls and a laminate floor, and is ideal for child's bedroom, a home office, or a dressing room. The bathroom is equipped with a 3-piece white suite including a roll-top bathtub and rainfall shower, partially tiled, along with a heated towel rail. Stairs lead from the landing to a further second floor double bedroom, filled with natural light courtesy of a Velux window. Externally, there is a forecourt garden and an enclosed rear garden, designed with wooden decking, providing a private outdoor space in which to relax, fitted with a rear gate.

FIRST FLOOR 32.4 SQ M / 349 SQ FT

SECOND FLOOR 17.4 SQ M / 187 SQ FT

Illustration for identification purposes only, measurements are approximate, not to scale.