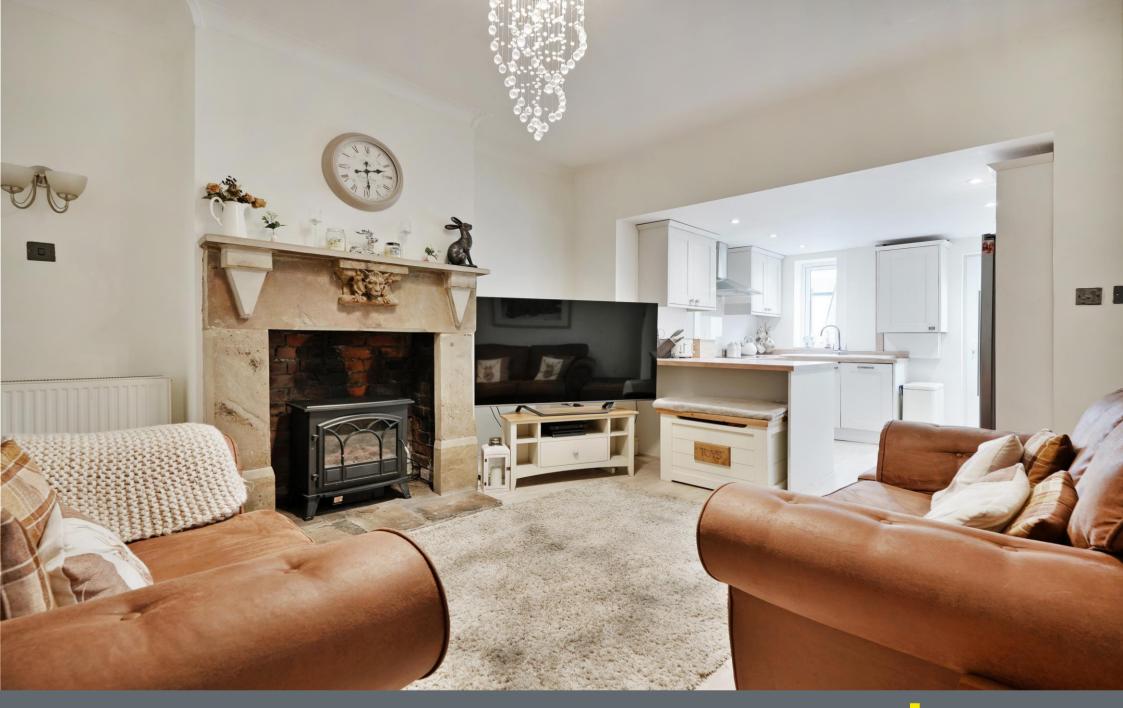

## 51 Archer Road

Millhouses • Sheffield • S8 OJT

Guide Price £215,000 - £225.000

A stunning 3-bedroom, extended mid terraced house located close to Millhouses Park. Beautifully presented over three floors with a ground floor rear kitchen extension with a stylish, modern kitchen and an open plan design, as well as having a separate front reception room, a lovely bathroom, and a rear garden, ideal for entertaining. Benefits from combination gas central heating and double glazing. Close to an array of shops with car parking on Archer Road and Ulverston Road at the rear. Viewing recommended. The ground floor comprises of an elegant, light and airy bay fronted reception room, centred around a contrasting focal feature fireplace. The reception rooms offer versatility with the front currently being used as the dining room. Located to the rear is the hub of the home, an open living space adjoining the extended kitchen, complemented by an impressive stone fire surround, creating a flexible, cosy family space. The kitchen is fitted with a range of shaker style units, topped with wood effect worktops, along with an integrated oven, induction hob, slimline dishwasher, and washing machine. The first floor comprises two bedrooms, the main double bedroom is designed in warm tones with a neutral carpet, and walk-in closet. A second, smaller bedroom features white walls and a laminate floor, and is ideal for child's bedroom, a home office, or a dressing room. The bathroom is equipped with a 3-piece white suite including a roll-top bathtub and rainfall shower, partially tiled, along with a heated towel rail. Stairs lead from the landing to a further second floor double bedroom, filled with natural light courtesy of a Velux window. Externally, there is a forecourt garden and an enclosed rear garden, designed with wooden decking, providing a private outdoor space in which to relax, fitted with a rear gate.