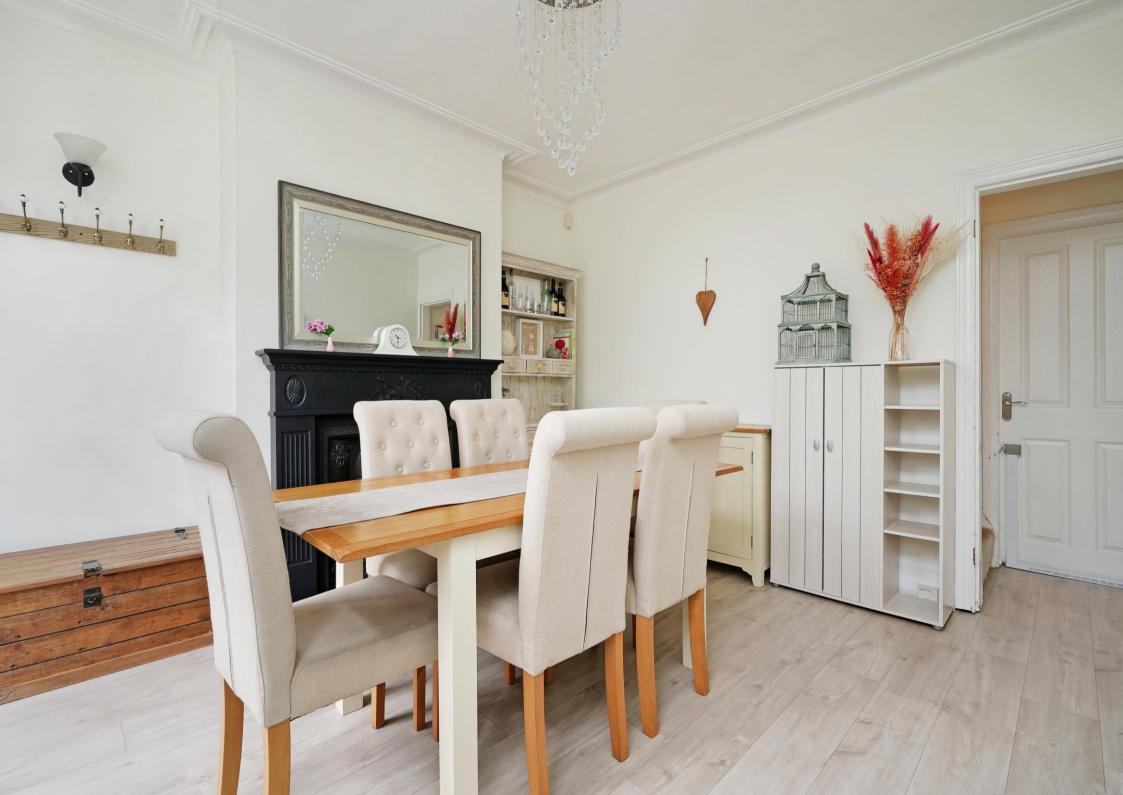

## 51 Archer Road

Millhouses • Sheffield • S8 OJT

Guide Price £215,000 - £225.000

A stunning 3-bedroom, extended mid terraced house located close to Millhouses Park. Beautifully presented over three floors with a ground floor rear kitchen extension with a stylish, modern kitchen and an open plan design, as well as having a separate front reception room, a lovely bathroom, and a rear garden, ideal for entertaining. Benefits from combination gas central heating and double glazing. Close to an array of shops with car parking on Archer Road and Ulverston Road at the rear. Viewing recommended. The ground floor comprises of an elegant, light and airy bay fronted reception room, centred around a contrasting focal feature fireplace. The reception rooms offer versatility with the front currently being used as the dining room. Located to the rear is the hub of the home, an open living space adjoining the extended kitchen, complemented by an impressive stone fire surround, creating a flexible, cosy family space. The kitchen is fitted with a range of shaker style units, topped with wood effect worktops, along with an integrated oven, induction hob, slimline dishwasher, and washing machine. The first floor comprises two bedrooms, the main double bedroom is designed in warm tones with a neutral carpet, and walk-in closet. A second, smaller bedroom features white walls and a laminate floor, and is ideal for child's bedroom, a home office, or a dressing room. The bathroom is equipped with a 3-piece white suite including a roll-top bathtub and rainfall shower, partially tiled, along with a heated towel rail. Stairs lead from the landing to a further second floor double bedroom, filled with natural light courtesy of a Velux window. Externally, there is a forecourt garden and an enclosed rear garden, designed with wooden decking, providing a private outdoor space in which to relax, fitted with a rear gate.