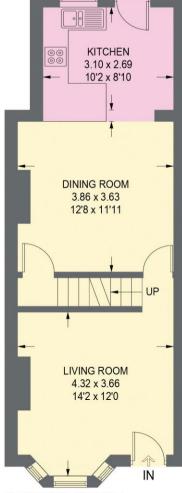

## 51 Archer Road

Millhouses • Sheffield • S8 OJT

Guide Price £215,000 - £225.000

A stunning 3-bedroom, extended mid terraced house located close to Millhouses Park. Beautifully presented over three floors with a ground floor rear kitchen extension with a stylish, modern kitchen and an open plan design, as well as having a separate front reception room, a lovely bathroom, and a rear garden, ideal for entertaining. Benefits from combination gas central heating and double glazing. Close to an array of shops with car parking on Archer Road and Ulverston Road at the rear. Viewing recommended. The ground floor comprises of an elegant, light and airy bay fronted reception room, centred around a contrasting focal feature fireplace. The reception rooms offer versatility with the front currently being used as the dining room. Located to the rear is the hub of the home, an open living space adjoining the extended kitchen, complemented by an impressive stone fire surround, creating a flexible, cosy family space. The kitchen is fitted with a range of shaker style units, topped with wood effect worktops, along with an integrated oven, induction hob, slimline dishwasher, and washing machine. The first floor comprises two bedrooms, the main double bedroom is designed in warm tones with a neutral carpet, and walk-in closet. A second, smaller bedroom features white walls and a laminate floor, and is ideal for child's bedroom, a home office, or a dressing room. The bathroom is equipped with a 3-piece white suite including a roll-top bathtub and rainfall shower, partially tiled, along with a heated towel rail. Stairs lead from the landing to a further second floor double bedroom, filled with natural light courtesy of a Velux window. Externally, there is a forecourt garden and an enclosed rear garden, designed with wooden decking, providing a private outdoor space in which to relax, fitted with a rear gate.

## **51 ARCHER ROAD**

APPROXIMATE GROSS INTERNAL AREA = 92.5 SQ M / 996 SQ FT CELLAR = 16.1 SQ M / 173 SQ FT (EXCLUDING NO ACCESS CELLAR) TOTAL = 108.6 SQ M / 1169 SQ FT

CELLAR 16.1 SQ M / 173 SQ FT

GROUND FLOOR 42.7 SQ M / 460 SQ FT