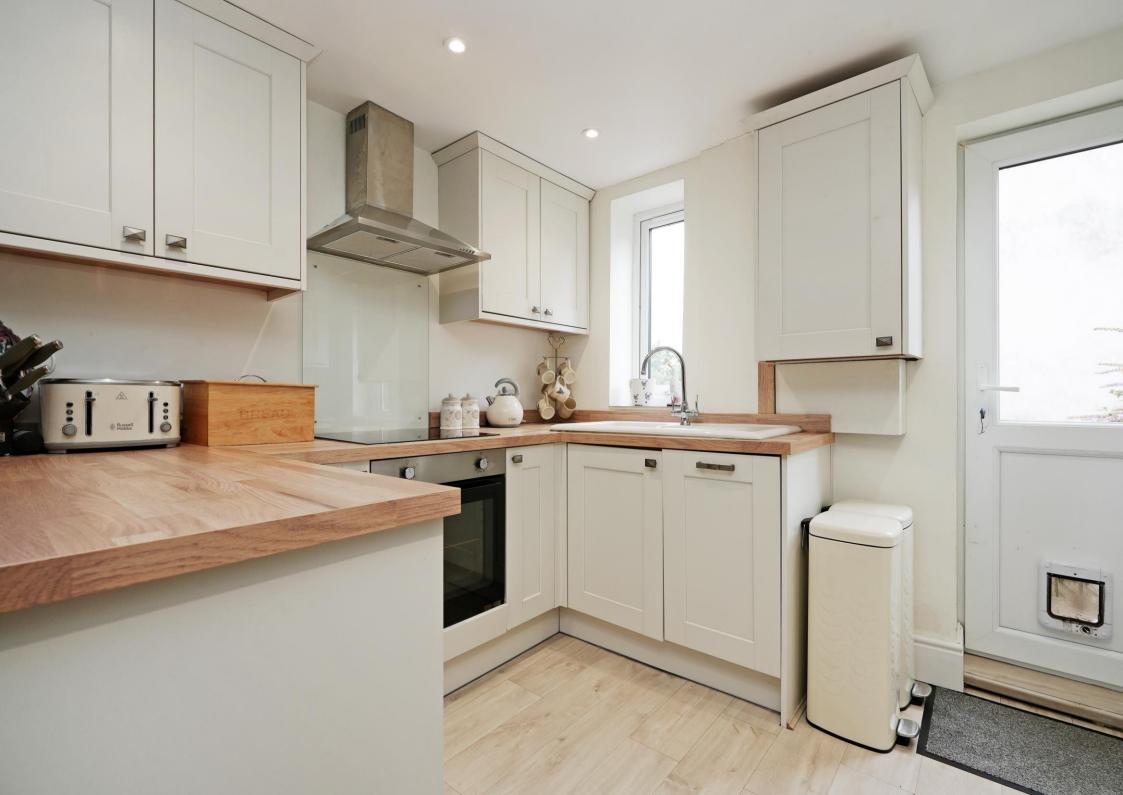

## 51 Archer Road

Millhouses • Sheffield • S8 OJT

Guide Price £215,000 - £225.000

A stunning 3-bedroom, extended mid terraced house located close to Millhouses Park. Beautifully presented over three floors with a ground floor rear kitchen extension with a stylish, modern kitchen and an open plan design, as well as having a separate front reception room, a lovely bathroom, and a rear garden, ideal for entertaining. Benefits from combination gas central heating and double glazing. Close to an array of shops with car parking on Archer Road and Ulverston Road at the rear. Viewing recommended. The ground floor comprises of an elegant, light and airy bay fronted reception room, centred around a contrasting focal feature fireplace. The reception rooms offer versatility with the front currently being used as the dining room. Located to the rear is the hub of the home, an open living space adjoining the extended kitchen, complemented by an impressive stone fire surround, creating a flexible, cosy family space. The kitchen is fitted with a range of shaker style units, topped with wood effect worktops, along with an integrated oven, induction hob, slimline dishwasher, and washing machine. The first floor comprises two bedrooms, the main double bedroom is designed in warm tones with a neutral carpet, and walk-in closet. A second, smaller bedroom features white walls and a laminate floor, and is ideal for child's bedroom, a home office, or a dressing room. The bathroom is equipped with a 3-piece white suite including a roll-top bathtub and rainfall shower, partially tiled, along with a heated towel rail. Stairs lead from the landing to a further second floor double bedroom, filled with natural light courtesy of a Velux window. Externally, there is a forecourt garden and an enclosed rear garden, designed with wooden decking, providing a private outdoor space in which to relax, fitted with a rear gate.