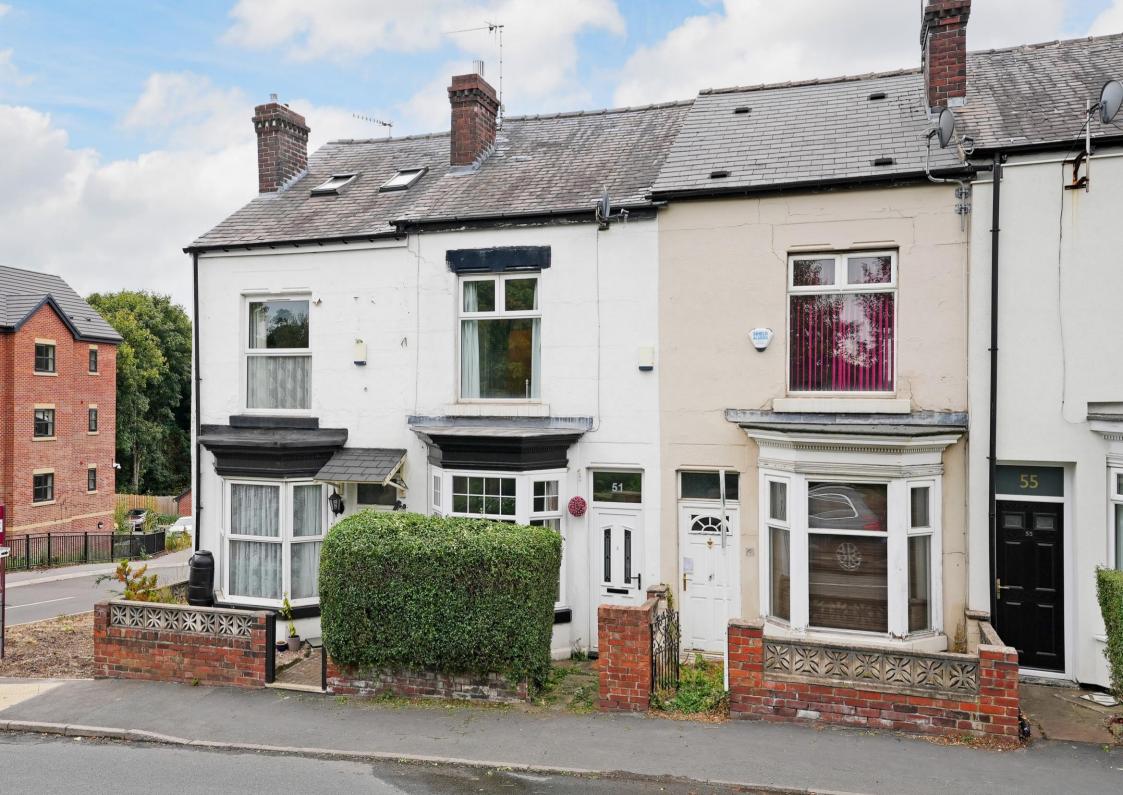

## 51 Archer Road

Millhouses • Sheffield • S8 OJT

Guide Price £215,000 - £225.000

A stunning 3-bedroom, extended mid terraced house located close to Millhouses Park. Beautifully presented over three floors with a ground floor rear kitchen extension with a stylish, modern kitchen and an open plan design, as well as having a separate front reception room, a lovely bathroom, and a rear garden, ideal for entertaining. Benefits from combination gas central heating and double glazing. Close to an array of shops with car parking on Archer Road and Ulverston Road at the rear. Viewing recommended. The ground floor comprises of an elegant, light and airy bay fronted reception room, centred around a contrasting focal feature fireplace. The reception rooms offer versatility with the front currently being used as the dining room. Located to the rear is the hub of the home, an open living space adjoining the extended kitchen, complemented by an impressive stone fire surround, creating a flexible, cosy family space. The kitchen is fitted with a range of shaker style units, topped with wood effect worktops, along with an integrated oven, induction hob, slimline dishwasher, and washing machine. The first floor comprises two bedrooms, the main double bedroom is designed in warm tones with a neutral carpet, and walk-in closet. A second, smaller bedroom features white walls and a laminate floor, and is ideal for child's bedroom, a home office, or a dressing room. The bathroom is equipped with a 3-piece white suite including a roll-top bathtub and rainfall shower, partially tiled, along with a heated towel rail. Stairs lead from the landing to a further second floor double bedroom, filled with natural light courtesy of a Velux window. Externally, there is a forecourt garden and an enclosed rear garden, designed with wooden decking, providing a private outdoor space in which to relax, fitted with a rear gate.