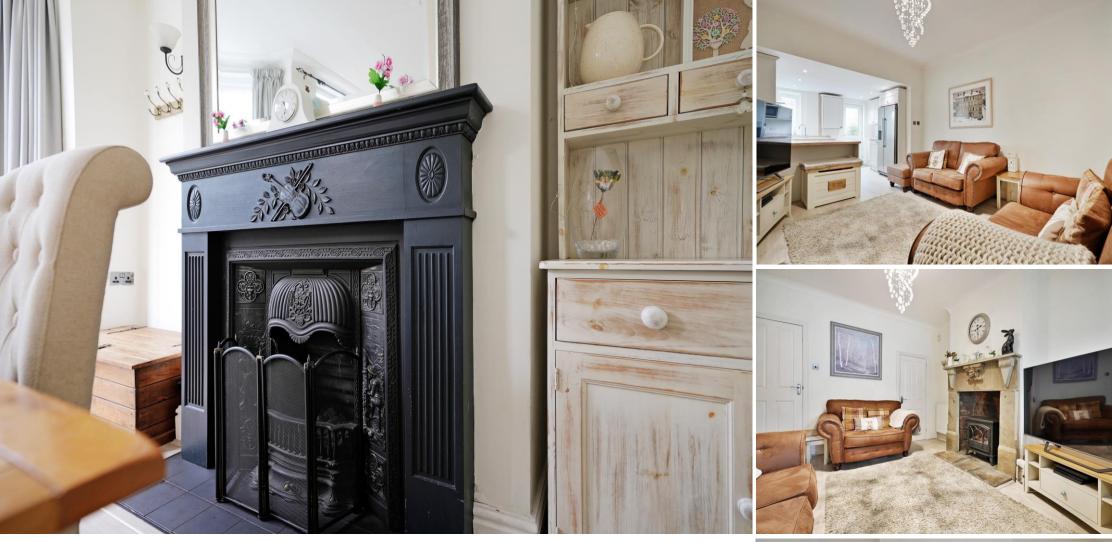

## 51 Archer Road

Millhouses • Sheffield • S8 OJT

Guide Price £215,000 - £225.000

A stunning 3-bedroom, extended mid terraced house located close to Millhouses Park. Beautifully presented over three floors with a ground floor rear kitchen extension with a stylish, modern kitchen and an open plan design, as well as having a separate front reception room, a lovely bathroom, and a rear garden, ideal for entertaining. Benefits from combination gas central heating and double glazing. Close to an array of shops with car parking on Archer Road and Ulverston Road at the rear. Viewing recommended. The ground floor comprises of an elegant, light and airy bay fronted reception room, centred around a contrasting focal feature fireplace. The reception rooms offer versatility with the front currently being used as the dining room. Located to the rear is the hub of the home, an open living space adjoining the extended kitchen, complemented by an impressive stone fire surround, creating a flexible, cosy family space. The kitchen is fitted with a range of shaker style units, topped with wood effect worktops, along with an integrated oven, induction hob, slimline dishwasher, and washing machine. The first floor comprises two bedrooms, the main double bedroom is designed in warm tones with a neutral carpet, and walk-in closet. A second, smaller bedroom features white walls and a laminate floor, and is ideal for child's bedroom, a home office, or a dressing room. The bathroom is equipped with a 3-piece white suite including a roll-top bathtub and rainfall shower, partially tiled, along with a heated towel rail. Stairs lead from the landing to a further second floor double bedroom, filled with natural light courtesy of a Velux window. Externally, there is a forecourt garden and an enclosed rear garden, designed with wooden decking, providing a private outdoor space in which to relax, fitted with a rear gate.