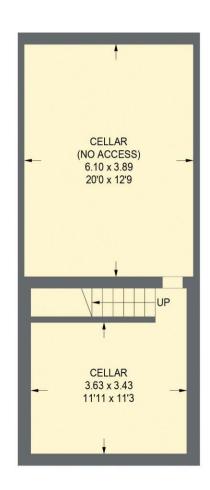

## **51 ARCHER ROAD**

APPROXIMATE GROSS INTERNAL AREA = 92.5 SQ M / 996 SQ FT CELLAR = 16.1 SQ M / 173 SQ FT (EXCLUDING NO ACCESS CELLAR) TOTAL = 108.6 SQ M / 1169 SQ FT

CELLAR 16.1 SQ M / 173 SQ FT

GROUND FLOOR 42.7 SQ M / 460 SQ FT