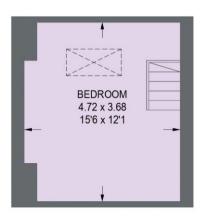

## **51 ARCHER ROAD**

APPROXIMATE GROSS INTERNAL AREA = 92.5 SQ M / 996 SQ FT CELLAR = 16.1 SQ M / 173 SQ FT (EXCLUDING NO ACCESS CELLAR) TOTAL = 108.6 SQ M / 1169 SQ FT

CELLAR 16.1 SQ M / 173 SQ FT

GROUND FLOOR 42.7 SQ M / 460 SQ FT

FIRST FLOOR 32.4 SQ M / 349 SQ FT

SECOND FLOOR 17.4 SQ M / 187 SQ FT

Illustration for identification purposes only, measurements are approximate, not to scale.