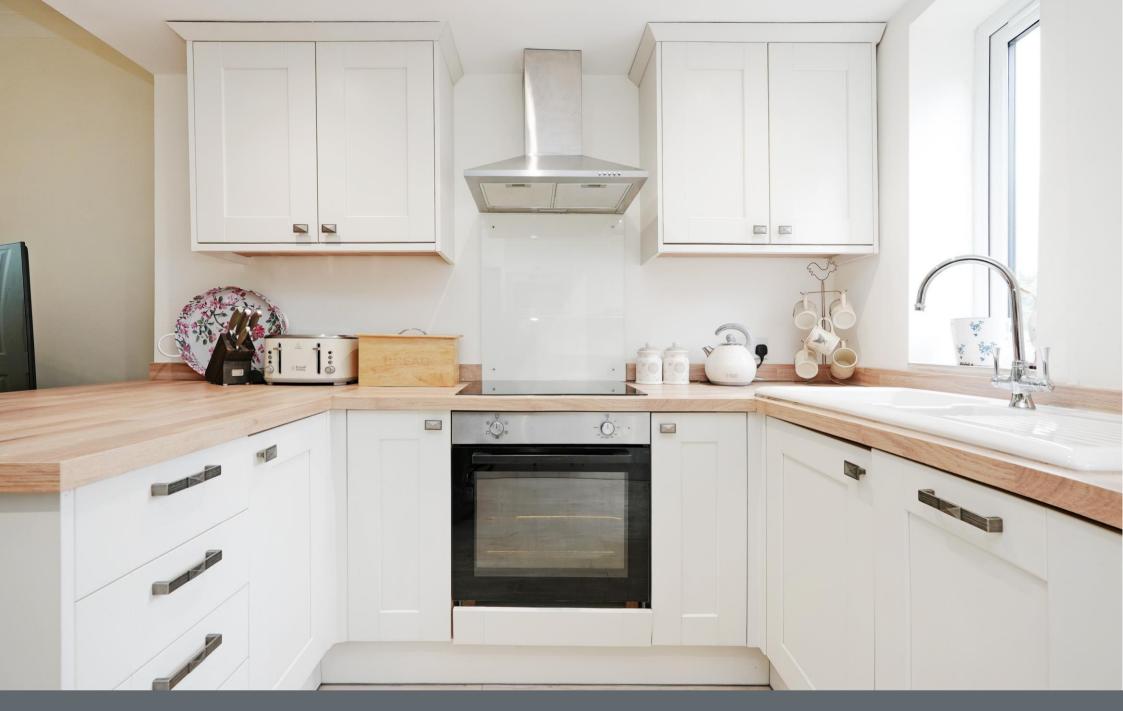

## 51 Archer Road

Millhouses • Sheffield • S8 OJT

Guide Price £215,000 - £225.000

A stunning 3-bedroom, extended mid terraced house located close to Millhouses Park. Beautifully presented over three floors with a ground floor rear kitchen extension with a stylish, modern kitchen and an open plan design, as well as having a separate front reception room, a lovely bathroom, and a rear garden, ideal for entertaining. Benefits from combination gas central heating and double glazing. Close to an array of shops with car parking on Archer Road and Ulverston Road at the rear. Viewing recommended. The ground floor comprises of an elegant, light and airy bay fronted reception room, centred around a contrasting focal feature fireplace. The reception rooms offer versatility with the front currently being used as the dining room. Located to the rear is the hub of the home, an open living space adjoining the extended kitchen, complemented by an impressive stone fire surround, creating a flexible, cosy family space. The kitchen is fitted with a range of shaker style units, topped with wood effect worktops, along with an integrated oven, induction hob, slimline dishwasher, and washing machine. The first floor comprises two bedrooms, the main double bedroom is designed in warm tones with a neutral carpet, and walk-in closet. A second, smaller bedroom features white walls and a laminate floor, and is ideal for child's bedroom, a home office, or a dressing room. The bathroom is equipped with a 3-piece white suite including a roll-top bathtub and rainfall shower, partially tiled, along with a heated towel rail. Stairs lead from the landing to a further second floor double bedroom, filled with natural light courtesy of a Velux window. Externally, there is a forecourt garden and an enclosed rear garden, designed with wooden decking, providing a private outdoor space in which to relax, fitted with a rear gate.