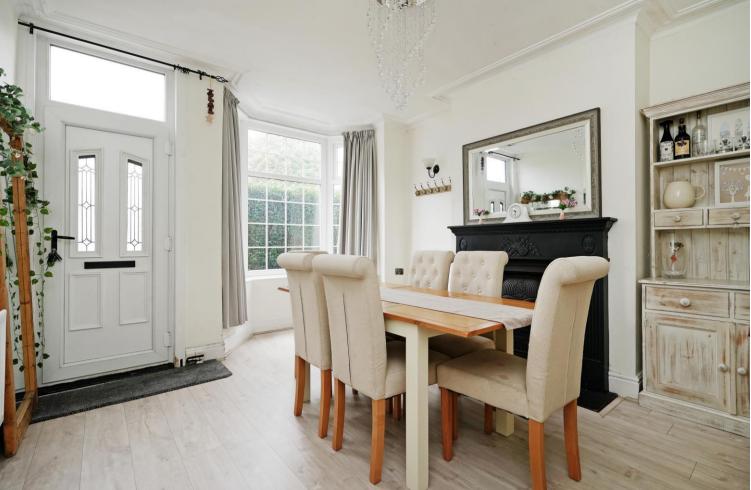

## 51 Archer Road

Millhouses • Sheffield • S8 OJT

Guide Price £215,000 - £225.000

A stunning 3-bedroom, extended mid terraced house located close to Millhouses Park. Beautifully presented over three floors with a ground floor rear kitchen extension with a stylish, modern kitchen and an open plan design, as well as having a separate front reception room, a lovely bathroom, and a rear garden, ideal for entertaining. Benefits from combination gas central heating and double glazing. Close to an array of shops with car parking on Archer Road and Ulverston Road at the rear. Viewing recommended. The ground floor comprises of an elegant, light and airy bay fronted reception room, centred around a contrasting focal feature fireplace. The reception rooms offer versatility with the front currently being used as the dining room. Located to the rear is the hub of the home, an open living space adjoining the extended kitchen, complemented by an impressive stone fire surround, creating a flexible, cosy family space. The kitchen is fitted with a range of shaker style units, topped with wood effect worktops, along with an integrated oven, induction hob, slimline dishwasher, and washing machine. The first floor comprises two bedrooms, the main double bedroom is designed in warm tones with a neutral carpet, and walk-in closet. A second, smaller bedroom features white walls and a laminate floor, and is ideal for child's bedroom, a home office, or a dressing room. The bathroom is equipped with a 3-piece white suite including a roll-top bathtub and rainfall shower, partially tiled, along with a heated towel rail. Stairs lead from the landing to a further second floor double bedroom, filled with natural light courtesy of a Velux window. Externally, there is a forecourt garden and an enclosed rear garden, designed with wooden decking, providing a private outdoor space in which to relax, fitted with a rear gate.