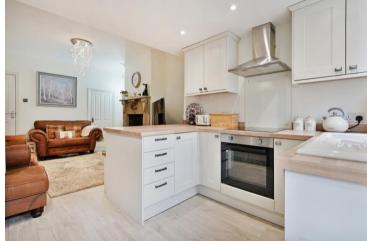

## 51 Archer Road

Millhouses • Sheffield • S8 OJT

Guide Price £215,000 - £225.000

A stunning 3-bedroom, extended mid terraced house located close to Millhouses Park. Beautifully presented over three floors with a ground floor rear kitchen extension with a stylish, modern kitchen and an open plan design, as well as having a separate front reception room, a lovely bathroom, and a rear garden, ideal for entertaining. Benefits from combination gas central heating and double glazing. Close to an array of shops with car parking on Archer Road and Ulverston Road at the rear. Viewing recommended. The ground floor comprises of an elegant, light and airy bay fronted reception room, centred around a contrasting focal feature fireplace. The reception rooms offer versatility with the front currently being used as the dining room. Located to the rear is the hub of the home, an open living space adjoining the extended kitchen, complemented by an impressive stone fire surround, creating a flexible, cosy family space. The kitchen is fitted with a range of shaker style units, topped with wood effect worktops, along with an integrated oven, induction hob, slimline dishwasher, and washing machine. The first floor comprises two bedrooms, the main double bedroom is designed in warm tones with a neutral carpet, and walk-in closet. A second, smaller bedroom features white walls and a laminate floor, and is ideal for child's bedroom, a home office, or a dressing room. The bathroom is equipped with a 3-piece white suite including a roll-top bathtub and rainfall shower, partially tiled, along with a heated towel rail. Stairs lead from the landing to a further second floor double bedroom, filled with natural light courtesy of a Velux window. Externally, there is a forecourt garden and an enclosed rear garden, designed with wooden decking, providing a private outdoor space in which to relax, fitted with a rear gate.