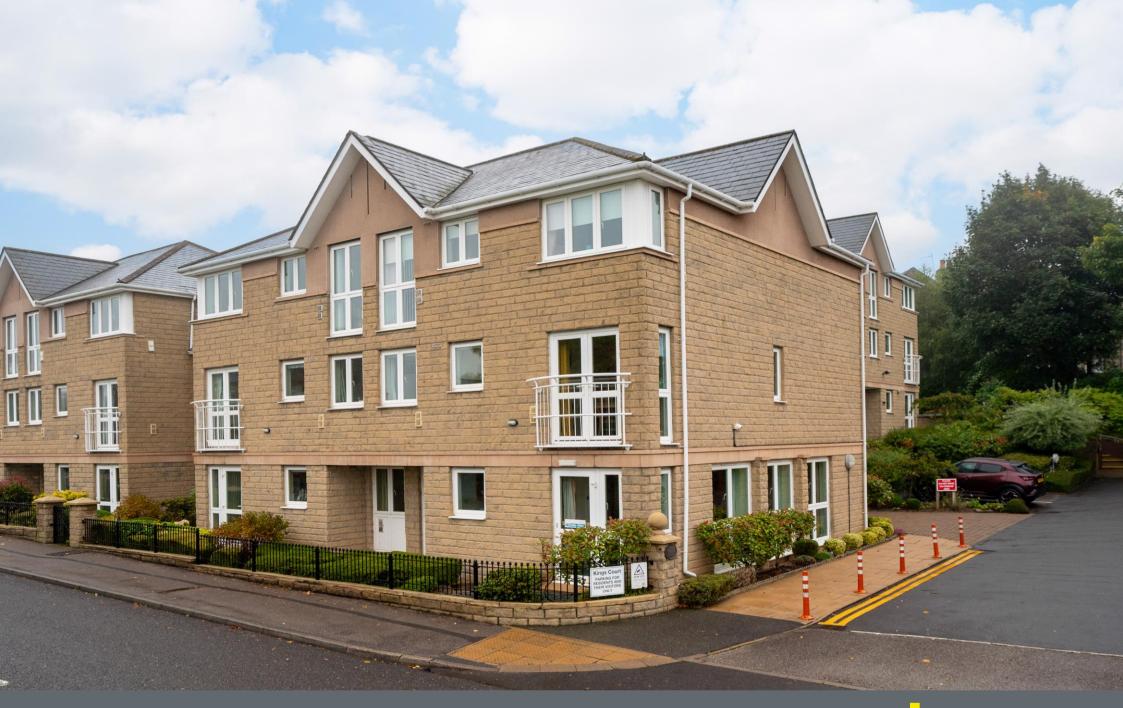

## 20 Kings Court

358 Manchester Road • Crosspool • S10 5DQ

£160,000

Kings Court, located in the heart of Crosspool offers a lovely 2 bedroom first floor apartment set within this sought-after over 60's independent living development. Well maintained property featuring 24/7 emergency pull cords, an on-site manager, electric heaters, double glazing, communal gardens, residents lounge, laundry, guest suite and visitor parking. All carpets, blinds and curtains are included within the sale. No Chain. Accessed through a secure intercom entrance. This well-maintained first floor apartment enters into a welcoming hallway equipped with generous storage cupboard housing the water tank. Spacious light and airy lounge presented in a neutral palette with double doors leading through to the kitchen, fitted a range of wood effect units, complementary worktops, and tiled splash backs, including an integrated oven, electric hob, fridge and freezer. There are 2 side facing bedrooms overlooking communal grounds featuring full length windows and built in wardrobes. The development includes landscaped communal gardens, social lounge which hosts a range of organised activities and laundry. Resident and visitor parking available. Conveniently located within walking distance of local shops & amenities in Crosspool. Transport links are excellent with regular bus routes to Broomhill and the city centre. Service charge £3313.02/6 months Lease 125 years 01/05/2001 - Annual Ground rent £410.00

- 2 Bedroom First Floor Apartment
- Over 60's Independent Living Development
- Located in Heart of Crosspool
- On Site Manager & Emergency Pull Chords
- Electric Heaters & Double Glazing

- Landscaped Communal Gardens
- Guest Suite & Visitor Car Park
- Lease 125 years 01/05/2001 Ground Rent £410.00pa
- Service charge £3313.02/6 months