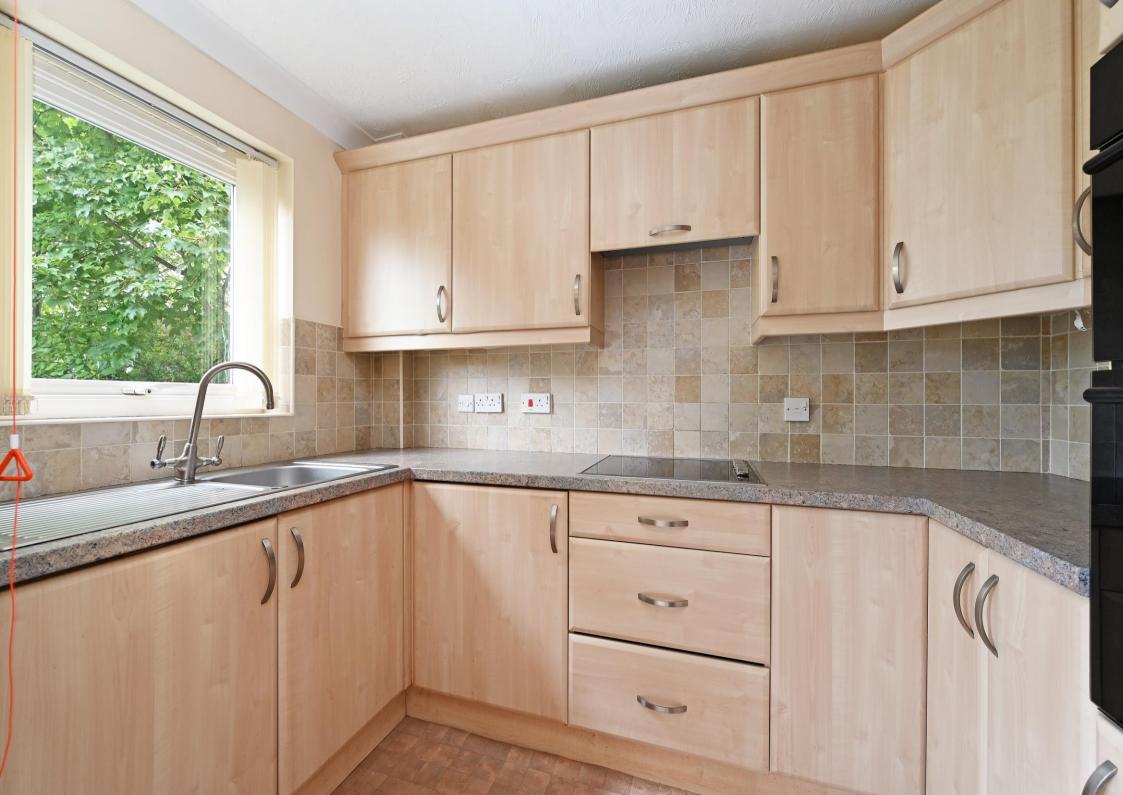

## 20 Kings Court

358 Manchester Road • Crosspool • S10 5DQ

£160,000

Kings Court, located in the heart of Crosspool offers a lovely 2 bedroom first floor apartment set within this sought-after over 60's independent living development. Well maintained property featuring 24/7 emergency pull cords, an on-site manager, electric heaters, double glazing, communal gardens, residents lounge, laundry, guest suite and visitor parking. All carpets, blinds and curtains are included within the sale. No Chain. Accessed through a secure intercom entrance. This well-maintained first floor apartment enters into a welcoming hallway equipped with generous storage cupboard housing the water tank. Spacious light and airy lounge presented in a neutral palette with double doors leading through to the kitchen, fitted a range of wood effect units, complementary worktops, and tiled splash backs, including an integrated oven, electric hob, fridge and freezer. There are 2 side facing bedrooms overlooking communal grounds featuring full length windows and built in wardrobes. The development includes landscaped communal gardens, social lounge which hosts a range of organised activities and laundry. Resident and visitor parking available. Conveniently located within walking distance of local shops & amenities in Crosspool. Transport links are excellent with regular bus routes to Broomhill and the city centre. Service charge £3313.02/6 months Lease 125 years 01/05/2001 - Annual Ground rent £410.00