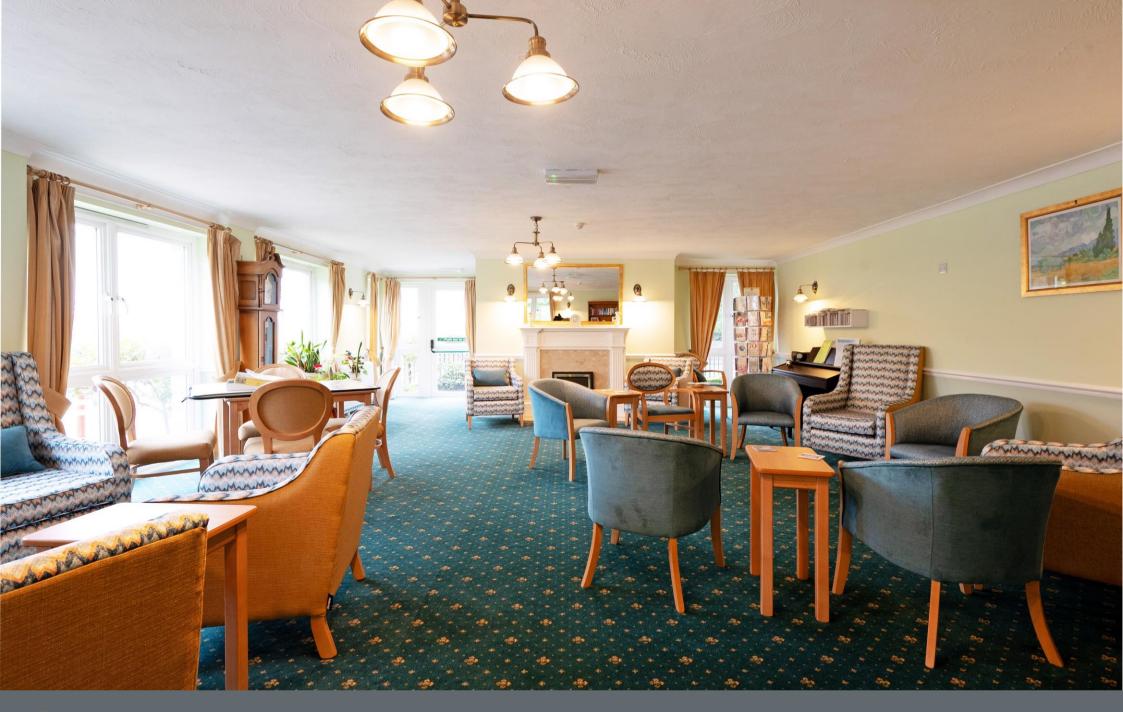

## 20 Kings Court

358 Manchester Road • Crosspool • S10 5DQ

£160,000

Kings Court, located in the heart of Crosspool offers a lovely 2 bedroom first floor apartment set within this sought-after over 60's independent living development. Well maintained property featuring 24/7 emergency pull cords, an on-site manager, electric heaters, double glazing, communal gardens, residents lounge, laundry, guest suite and visitor parking. All carpets, blinds and curtains are included within the sale. No Chain. Accessed through a secure intercom entrance. This well-maintained first floor apartment enters into a welcoming hallway equipped with generous storage cupboard housing the water tank. Spacious light and airy lounge presented in a neutral palette with double doors leading through to the kitchen, fitted a range of wood effect units, complementary worktops, and tiled splash backs, including an integrated oven, electric hob, fridge and freezer. There are 2 side facing bedrooms overlooking communal grounds featuring full length windows and built in wardrobes. The development includes landscaped communal gardens, social lounge which hosts a range of organised activities and laundry. Resident and visitor parking available. Conveniently located within walking distance of local shops & amenities in Crosspool. Transport links are excellent with regular bus routes to Broomhill and the city centre. Service charge £3313.02/6 months Lease 125 years 01/05/2001 - Annual Ground rent £410.00

- 2 Bedroom First Floor Apartment
- Over 60's Independent Living Development
- Located in Heart of Crosspool
- On Site Manager & Emergency Pull Chords
- Electric Heaters & Double Glazing

- Landscaped Communal Gardens
- Guest Suite & Visitor Car Park
- Lease 125 years 01/05/2001 Ground Rent £410.00pa
- Service charge £3313.02/6 months