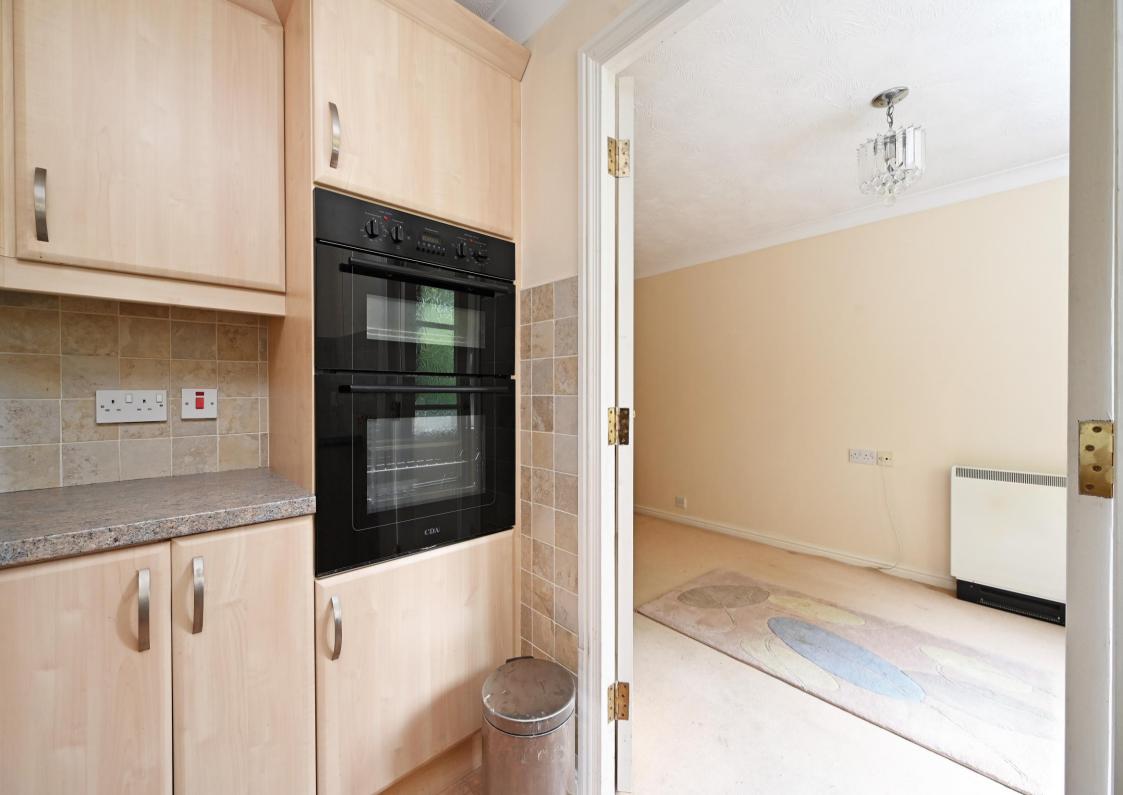

## 20 Kings Court

358 Manchester Road • Crosspool • S10 5DQ

£160,000

Kings Court, located in the heart of Crosspool offers a lovely 2 bedroom first floor apartment set within this sought-after over 60's independent living development. Well maintained property featuring 24/7 emergency pull cords, an on-site manager, electric heaters, double glazing, communal gardens, residents lounge, laundry, guest suite and visitor parking. All carpets, blinds and curtains are included within the sale. No Chain. Accessed through a secure intercom entrance. This well-maintained first floor apartment enters into a welcoming hallway equipped with generous storage cupboard housing the water tank. Spacious light and airy lounge presented in a neutral palette with double doors leading through to the kitchen, fitted a range of wood effect units, complementary worktops, and tiled splash backs, including an integrated oven, electric hob, fridge and freezer. There are 2 side facing bedrooms overlooking communal grounds featuring full length windows and built in wardrobes. The development includes landscaped communal gardens, social lounge which hosts a range of organised activities and laundry. Resident and visitor parking available. Conveniently located within walking distance of local shops & amenities in Crosspool. Transport links are excellent with regular bus routes to Broomhill and the city centre. Service charge £3313.02/6 months Lease 125 years 01/05/2001 - Annual Ground rent £410.00