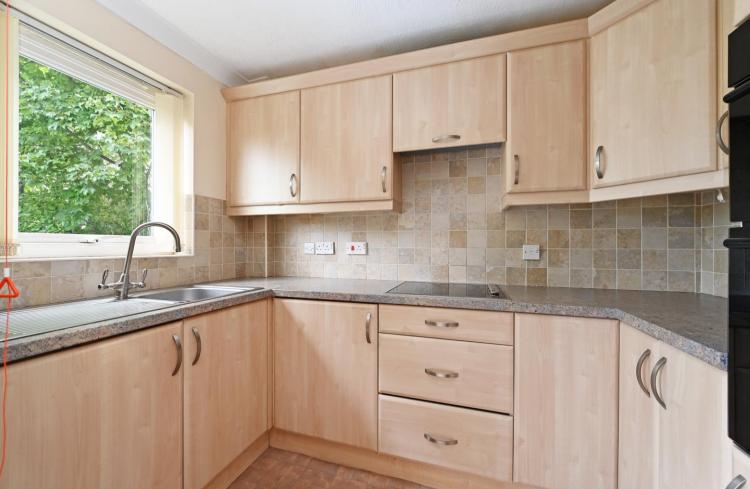

## 20 Kings Court

385 Manchester Road • Crosspool • S10 5DQ

Asking Price £170,000

Kings Court, located in the heart of Crosspool offers a lovely 2 bedroom first floor apartment set within this sought-after over 60's independent living development. Well maintained property featuring 24/7 emergency pull cords, an on-site manager, electric heaters, double glazing, communal gardens, residents lounge, laundry and visitor parking. All carpets, blinds and curtains are included within the sale. No Chain. Accessed through a secure intercom entrance. This well-maintained first floor apartment enters into a welcoming hallway equipped with generous storage cupboard housing the water tank. Spacious light and airy lounge presented in a neutral palette with double doors leading through to the kitchen, fitted a range of wood effect units, complementary worktops, and tiled splash backs, including an integrated oven, electric hob, fridge and freezer. There are 2 side facing bedrooms overlooking communal grounds featuring full length windows and built in wardrobes. The development includes landscaped communal gardens, social lounge which hosts a range of organised activities and laundry. Resident and visitor parking available. Conveniently located within walking distance of local shops & amenities in Crosspool. Transport links are excellent with regular bus routes to Broomhill and the city centre. Service charge £3313.02/6 months Lease 125 years 01/05/2001 - Annual Ground rent £410.00