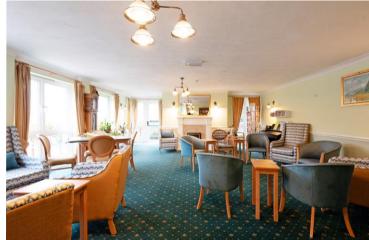

## 20 Kings Court

385 Manchester Road • Crosspool • S10 5DQ

Asking Price £170,000

Kings Court, located in the heart of Crosspool offers a lovely 2 bedroom first floor apartment set within this sought-after over 60's independent living development. Well maintained property featuring 24/7 emergency pull cords, an on-site manager, electric heaters, double glazing, communal gardens, residents lounge, laundry and visitor parking. All carpets, blinds and curtains are included within the sale. No Chain. Accessed through a secure intercom entrance. This well-maintained first floor apartment enters into a welcoming hallway equipped with generous storage cupboard housing the water tank. Spacious light and airy lounge presented in a neutral palette with double doors leading through to the kitchen, fitted a range of wood effect units, complementary worktops, and tiled splash backs, including an integrated oven, electric hob, fridge and freezer. There are 2 side facing bedrooms overlooking communal grounds featuring full length windows and built in wardrobes. The development includes landscaped communal gardens, social lounge which hosts a range of organised activities and laundry. Resident and visitor parking available. Conveniently located within walking distance of local shops & amenities in Crosspool. Transport links are excellent with regular bus routes to Broomhill and the city centre. Service charge £3313.02/6 months Lease 125 years 01/05/2001 - Annual Ground rent £410.00

- 2 Bedroom First Floor Apartment
- Over 60's Independent Living Development
- Located in Heart of Crosspool
- On Site Manager & Emergency Pull Chords
- Electric Heaters & Double Glazing

- Landscaped Communal Gardens
- Resident & Visitor Car Park
- Lease 125 years 01/05/2001 Ground Rent £410.00pa
- Service charge £3313.02/6 months
- Council Tax Band C