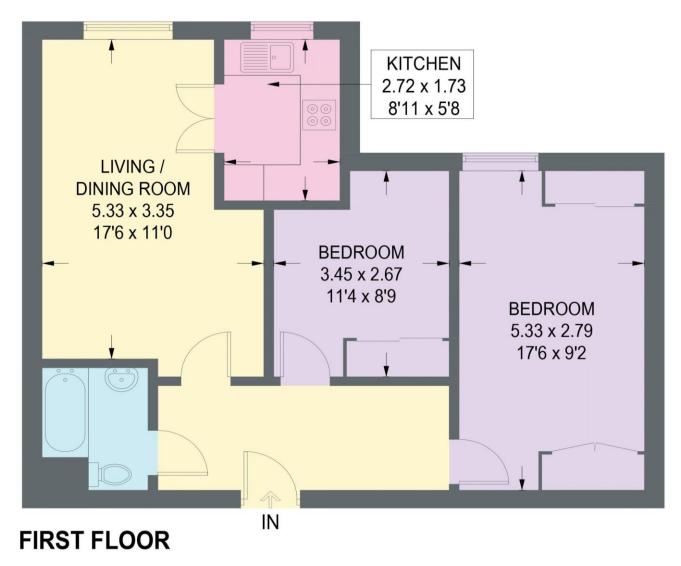

## **20 KINGS COURT**

APPROXIMATE GROSS INTERNAL AREA = 58.7 SQ M / 632 SQ FT

Illustration for identification purposes only, measurements are approximate, not to scale.