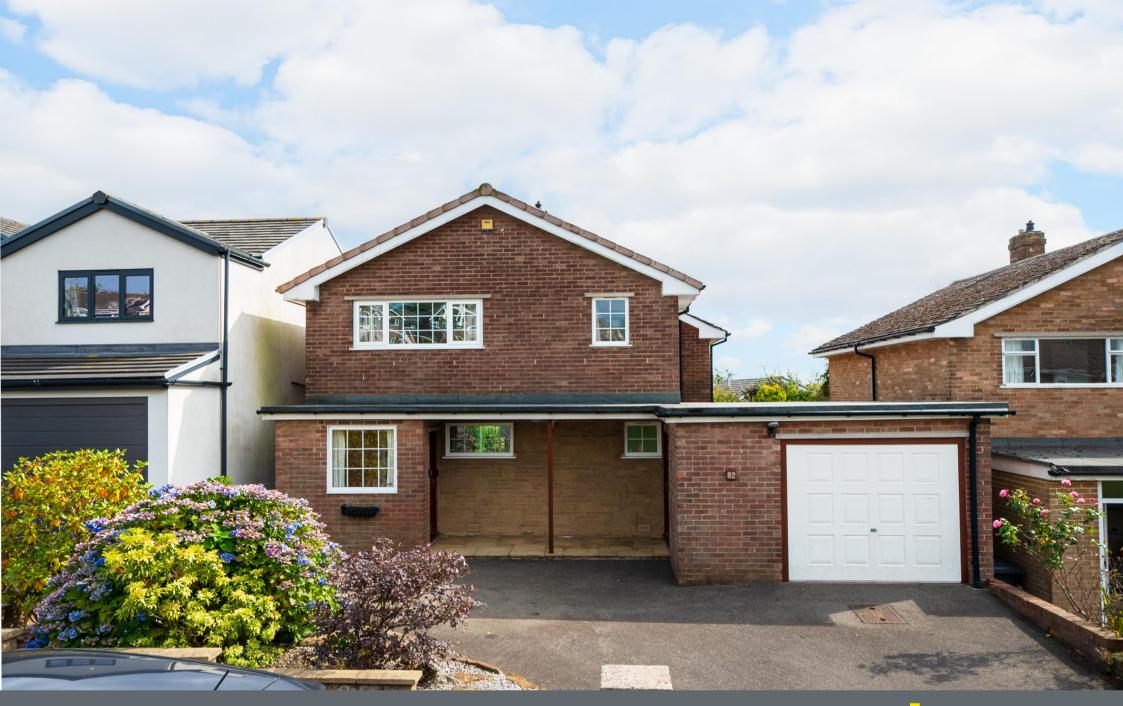

## 82 Hallamshire Road

Fulwood • Sheffield • S10 4FP

## Asking Price £550,000

Commanding stunning views towards Mayfield Valley is a larger size 3-bedroom detached family home offering fabulous potential to substantially develop or extend, subject to any necessary consents. A much-loved family home in need of some general updating, providing generously proportioned, light & airy accommodation which includes three good sized double bedrooms, 2 reception rooms, and an impressive enclosed rear garden, and an adjoining garage and driveway. Features warm air heating system and double glazing. Freehold with no onward chain. The property enters through a tiled porch offering ideal cloakroom storage and a WC. The ground floor is complemented by two well-proportioned reception rooms, both filled with natural light and a pleasant garden outlook, courtesy of sliding patio doors from both adjoining rooms. The kitchen is fitted with a range of matching units, contrasting worktops, and integrated appliances, including a dishwasher with further freestanding white goods available as part of the sale. A side porch leads to a separate utility area, and internal access to the garage, and rear door direct to the garden. The first floor comprises three good sized double bedrooms, light and airy, commanding fabulous far-reaching views towards Mayfield Valley at the rear. The shower room is partially tiled and fitted with a corner shower cubicle, vanity unit housing the hand wash basin, and WC. The landing area provides access to the loft space which is fully boarded with integral ladders and lights, creating further possibilities for development. At the front is mature planting and a driveway for multiple vehicles, leading to the adjoining garage. The rear garden is enclosed by fencing and established hedging, mainly lawned, and styled with a larger sized paved patio, ideal for seating/dining and entertaining. Both sheds are included in the sale. Hallamshire Road is situated in Fulwood, one of Sheffield's most prestigious locations, well served by highly regarded local schools, shops and amenities, recreation

- Detached Family Home In Fulwood S10
- Stunning Views Towards Mayfield Valley
- 3 Double Bedrooms
- Generously Proportioned Accommodation

- Fabulous Potential to Develop Subject to Consents
- Sought After Location with Reputable Schools
- Enclosed Lawned Garden & Patio
- Driveway & Garage
- Freehold & No Onward Chain