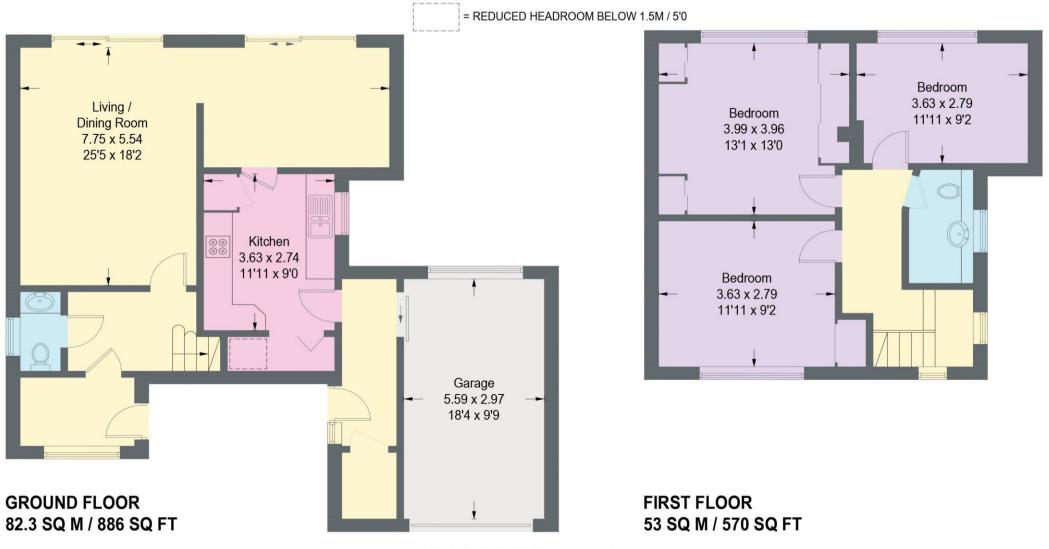

## 82 HALLAMSHIRE ROAD

APPROXIMATE GROSS INTERNAL AREA = 135.3 SQ M / 1456 SQ FT (INCLDING GARAGE)

Illustration for identification purposes only, measurements are approximate, not to scale.

IMPORTANT: we would like to inform prospective purchasers that these sales particulars have been prepared as a general guide only. A detailed survey has not been carried out, nor the services, appliances and fittings tested. Room sizes should not be relied upon for furnishing purposes and are approximate. If floor plans are included, they are for guidance only and illustration purposes only and may not be to scale. If there are any important matters likely to affect your decision to buy, please contact us before viewing the property.