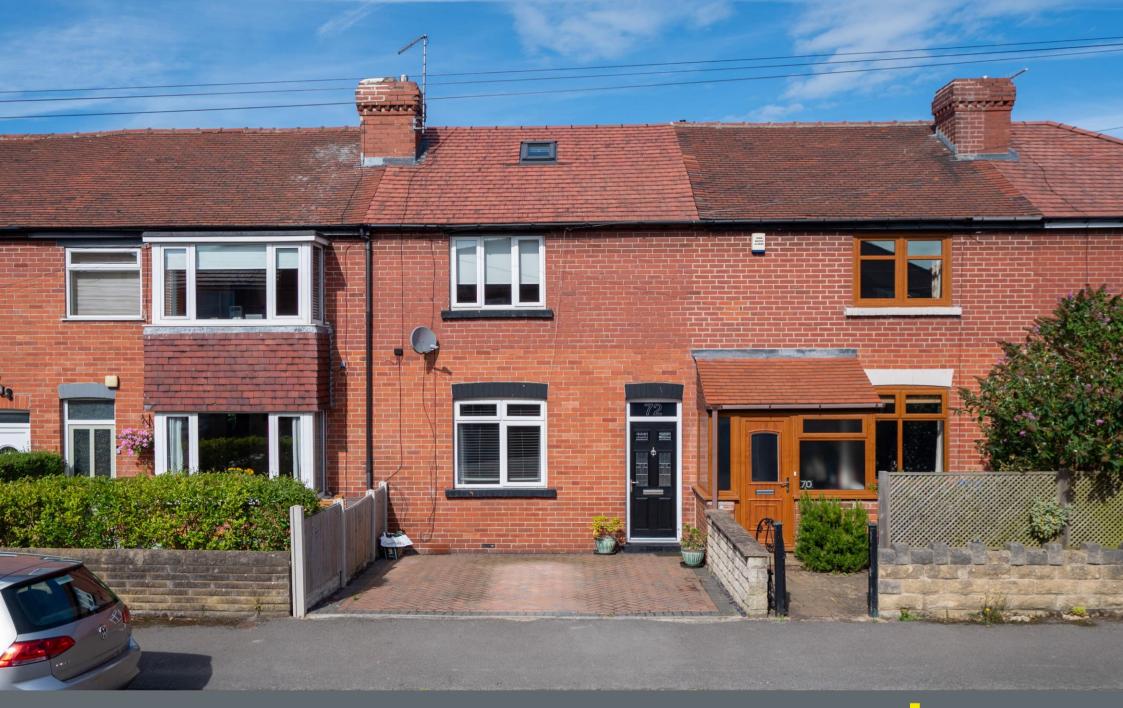

## 72 Loxley View Road

Crookes • Sheffield • S10 1QZ

Guide Price £230,000 - £240,000

Attractive, well presented 2 double bedroom mid terraced property ideally located in the heart of Crookes with stunning far-reaching views over the Bolehills. Benefits from modern kitchen and bathroom, recently replaced roof with Velux window, renovated rear garden, HIVE central heating, double glazing and valuable off-street parking. The ground floor comprises a light and airy front lounge presented in warm a palette styled with varnished wooden floor, modern inset gas fire and shelving within the alcoves. The spacious dining kitchen overlooks the rear garden providing direct access. Fitted with a range of white gloss units, topped with contrasting worktops and integrated appliances including Neff oven/grill, and electric hob with space and plumbing for a freestanding washing machine and fridge freezer. Features walk in pantry and space for a dining table. The first floor comprises 2 double bedrooms. The main bedroom is front facing presented in warm tones and neutral carpet, with smaller double overlooking the rear garden styled in a pastel palette and neutral carpet. The bathroom is equipped with 3-piece white suite, overhead shower, floating handwash basin and chrome heated towel rail. The landing provides access to a partially boarded loft space fitted with Velux window. Externally is a block paved driveway creating valuable off-street parking. To the rear is an enclosed, impressive rear garden, partially laid to lawn with newly installed decked patios offering a private outdoor space to relax or entertain. Loxley View Road is well-placed for local shops and amenities on the high street, including a growing cafe culture, restaurants and bars, along with recreational facilities, public transport and access to the city centre, hospitals, universities and the Peak District.