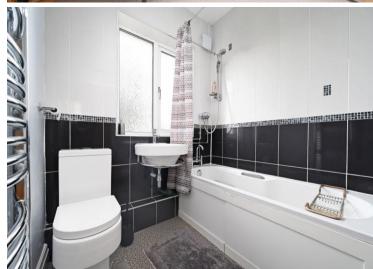

## 72 Loxley View Road

Crookes • Sheffield • S10 1QZ

Guide Price £230,000 - £240,000

Attractive, well presented 2 double bedroom mid terraced property ideally located in the heart of Crookes with stunning far-reaching views over the Bolehills. Benefits from modern kitchen and bathroom, recently replaced roof with Velux window, renovated rear garden, HIVE central heating, double glazing and valuable off-street parking. The ground floor comprises a light and airy front lounge presented in warm a palette styled with varnished wooden floor, modern inset gas fire and shelving within the alcoves. The spacious dining kitchen overlooks the rear garden providing direct access. Fitted with a range of white gloss units, topped with contrasting worktops and integrated appliances including Neff oven/grill, and electric hob with space and plumbing for a freestanding washing machine and fridge freezer. Features walk in pantry and space for a dining table. The first floor comprises 2 double bedrooms. The main bedroom is front facing presented in warm tones and neutral carpet, with smaller double overlooking the rear garden styled in a pastel palette and neutral carpet. The bathroom is equipped with 3-piece white suite, overhead shower, floating handwash basin and chrome heated towel rail. The landing provides access to a partially boarded loft space fitted with Velux window. Externally is a block paved driveway creating valuable off-street parking. To the rear is an enclosed, impressive rear garden, partially laid to lawn with newly installed decked patios offering a private outdoor space to relax or entertain. Loxley View Road is well-placed for local shops and amenities on the high street, including a growing cafe culture, restaurants and bars, along with recreational facilities, public transport and access to the city centre, hospitals, universities and the Peak District.