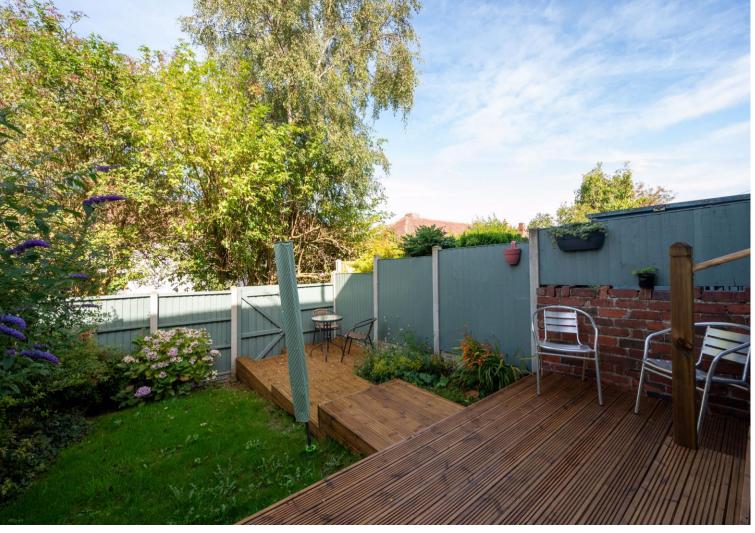

## 72 Loxley View Road

Crookes • Sheffield • S10 1QZ

Guide Price £230,000 - £240,000

Attractive, well presented 2 double bedroom mid terraced property ideally located in the heart of Crookes with stunning far-reaching views over the Bolehills. Benefits from modern kitchen and bathroom, recently replaced roof with Velux window, renovated rear garden, HIVE central heating, double glazing and valuable off-street parking. The ground floor comprises a light and airy front lounge presented in warm a palette styled with varnished wooden floor, modern inset gas fire and shelving within the alcoves. The spacious dining kitchen overlooks the rear garden providing direct access. Fitted with a range of white gloss units, topped with contrasting worktops and integrated appliances including Neff oven/grill, and electric hob with space and plumbing for a freestanding washing machine and fridge freezer. Features walk in pantry and space for a dining table. The first floor comprises 2 double bedrooms. The main bedroom is front facing presented in warm tones and neutral carpet, with smaller double overlooking the rear garden styled in a pastel palette and neutral carpet. The bathroom is equipped with 3-piece white suite, overhead shower, floating handwash basin and chrome heated towel rail. The landing provides access to a partially boarded loft space fitted with Velux window. Externally is a block paved driveway creating valuable off-street parking. To the rear is an enclosed, impressive rear garden, partially laid to lawn with newly installed decked patios offering a private outdoor space to relax or entertain. Loxley View Road is well-placed for local shops and amenities on the high street, including a growing cafe culture, restaurants and bars, along with recreational facilities, public transport and access to the city centre, hospitals, universities and the Peak District.