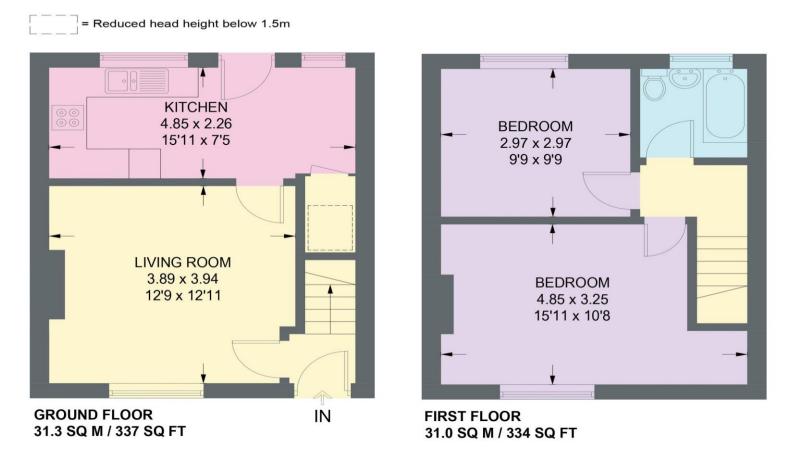

## **72 LOXLEY VIEW ROAD**

APPROXIMATE GROSS INTERNAL AREA = 62.3 SQ M / 671 SQ FT

Illustration for identification purposes only, measurements are approximate, not to scale.

IMPORTANT: we would like to inform prospective purchasers that these sales particulars have been prepared as a general guide only. A detailed survey has not been carried out, nor the services, appliances and fittings tested. Room sizes should not be relied upon for furnishing purposes and are approximate. If floor plans are included, they are for guidance only and illustration purposes only and may not be to scale. If there are any important matters likely to affect your decision to buy, please contact us before viewing the property.