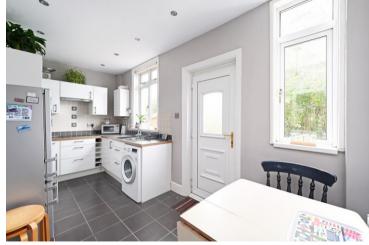

## 72 Loxley View Road

Crookes • Sheffield • S10 1QZ

Guide Price £230,000 - £240,000

Attractive, well presented 2 double bedroom mid terraced property ideally located in the heart of Crookes with stunning far-reaching views over the Bolehills. Benefits from modern kitchen and bathroom, recently replaced roof with Velux window, renovated rear garden, HIVE central heating, double glazing and valuable off-street parking. The ground floor comprises a light and airy front lounge presented in warm a palette styled with varnished wooden floor, modern inset gas fire and shelving within the alcoves. The spacious dining kitchen overlooks the rear garden providing direct access. Fitted with a range of white gloss units, topped with contrasting worktops and integrated appliances including Neff oven/grill, and electric hob with space and plumbing for a freestanding washing machine and fridge freezer. Features walk in pantry and space for a dining table. The first floor comprises 2 double bedrooms. The main bedroom is front facing presented in warm tones and neutral carpet, with smaller double overlooking the rear garden styled in a pastel palette and neutral carpet. The bathroom is equipped with 3-piece white suite, overhead shower, floating handwash basin and chrome heated towel rail. The landing provides access to a partially boarded loft space fitted with Velux window. Externally is a block paved driveway creating valuable off-street parking. To the rear is an enclosed, impressive rear garden, partially laid to lawn with newly installed decked patios offering a private outdoor space to relax or entertain. Loxley View Road is well-placed for local shops and amenities on the high street, including a growing cafe culture, restaurants and bars, along with recreational facilities, public transport and access to the city centre, hospitals, universities and the Peak District.