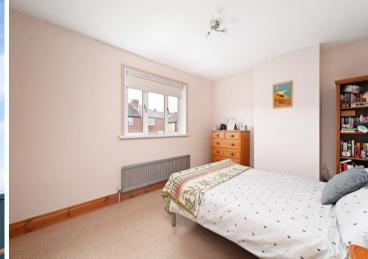

## 72 Loxley View Road

Crookes • Sheffield • S10 1QZ

Guide Price £230,000 - £240,000

Attractive, well presented 2 double bedroom mid terraced property ideally located in the heart of Crookes with stunning far-reaching views over the Bolehills. Benefits from modern kitchen and bathroom, recently replaced roof with Velux window, renovated rear garden, HIVE central heating, double glazing and valuable off-street parking. The ground floor comprises a light and airy front lounge presented in warm a palette styled with varnished wooden floor, modern inset gas fire and shelving within the alcoves. The spacious dining kitchen overlooks the rear garden providing direct access. Fitted with a range of white gloss units, topped with contrasting worktops and integrated appliances including Neff oven/grill, and electric hob with space and plumbing for a freestanding washing machine and fridge freezer. Features walk in pantry and space for a dining table. The first floor comprises 2 double bedrooms. The main bedroom is front facing presented in warm tones and neutral carpet, with smaller double overlooking the rear garden styled in a pastel palette and neutral carpet. The bathroom is equipped with 3-piece white suite, overhead shower, floating handwash basin and chrome heated towel rail. The landing provides access to a partially boarded loft space fitted with Velux window. Externally is a block paved driveway creating valuable off-street parking. To the rear is an enclosed, impressive rear garden, partially laid to lawn with newly installed decked patios offering a private outdoor space to relax or entertain. Loxley View Road is well-placed for local shops and amenities on the high street, including a growing cafe culture, restaurants and bars, along with recreational facilities, public transport and access to the city centre, hospitals, universities and the Peak District.