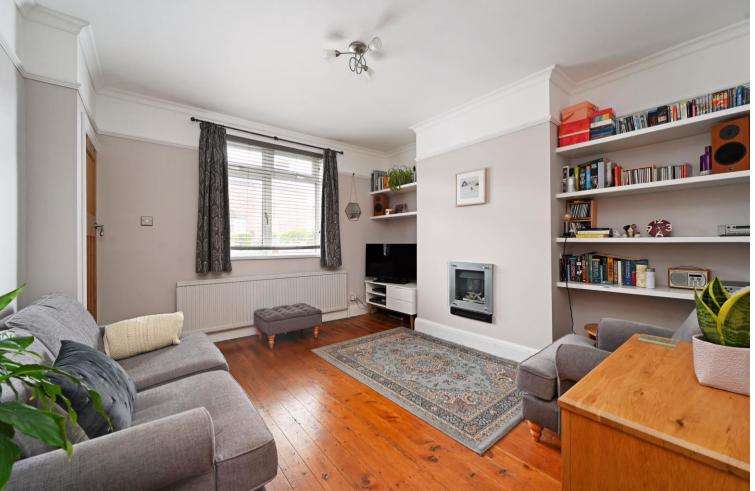

## 72 Loxley View Road

Crookes • Sheffield • S10 1QZ

Guide Price £230,000 - £240,000

Attractive, well presented 2 double bedroom mid terraced property ideally located in the heart of Crookes with stunning far-reaching views over the Bolehills. Benefits from modern kitchen and bathroom, recently replaced roof with Velux window, renovated rear garden, HIVE central heating, double glazing and valuable off-street parking. The ground floor comprises a light and airy front lounge presented in warm a palette styled with varnished wooden floor, modern inset gas fire and shelving within the alcoves. The spacious dining kitchen overlooks the rear garden providing direct access. Fitted with a range of white gloss units, topped with contrasting worktops and integrated appliances including Neff oven/grill, and electric hob with space and plumbing for a freestanding washing machine and fridge freezer. Features walk in pantry and space for a dining table. The first floor comprises 2 double bedrooms. The main bedroom is front facing presented in warm tones and neutral carpet, with smaller double overlooking the rear garden styled in a pastel palette and neutral carpet. The bathroom is equipped with 3-piece white suite, overhead shower, floating handwash basin and chrome heated towel rail. The landing provides access to a partially boarded loft space fitted with Velux window. Externally is a block paved driveway creating valuable off-street parking. To the rear is an enclosed, impressive rear garden, partially laid to lawn with newly installed decked patios offering a private outdoor space to relax or entertain. Loxley View Road is well-placed for local shops and amenities on the high street, including a growing cafe culture, restaurants and bars, along with recreational facilities, public transport and access to the city centre, hospitals, universities and the Peak District.