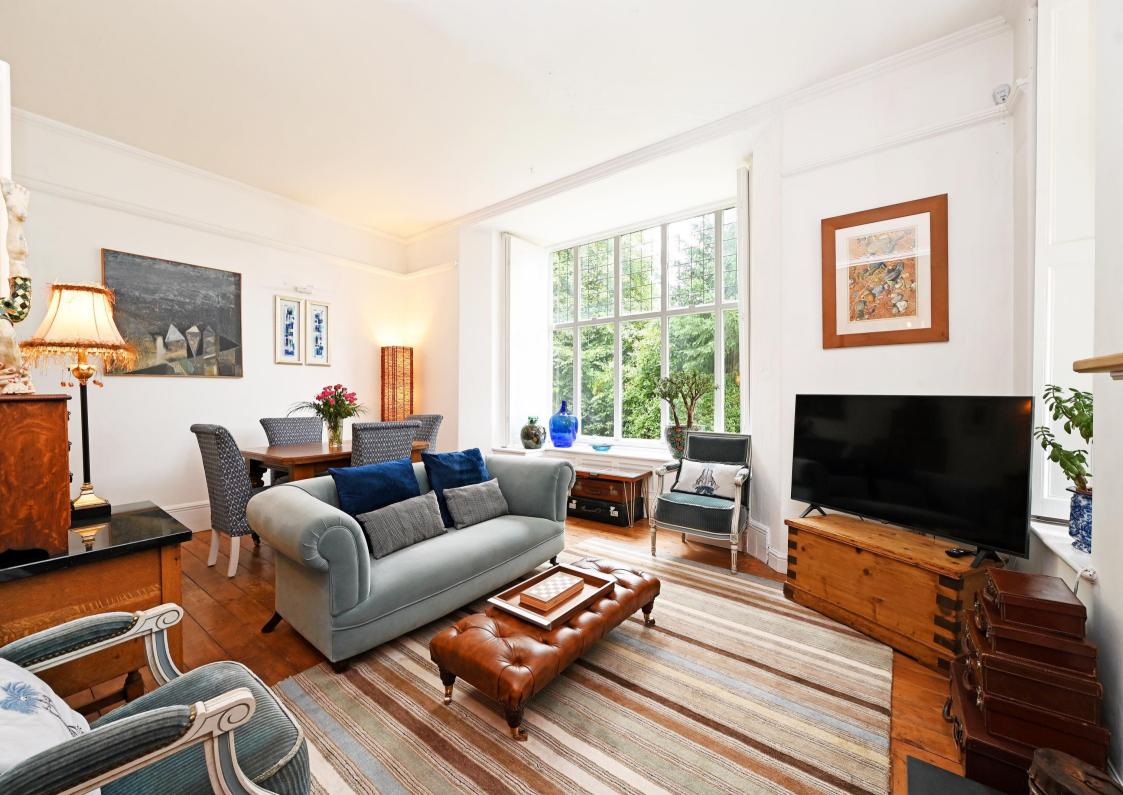

## **Broomfield House**

2a Park Avenue • Endcliffe • Sheffield S10 3EY

Guide Price £350,000 - £370,000

A fabulous 2 double bedroom ground floor apartment situated on a highly desirable road, close to Endcliffe Park. Forming one of five apartments in a character period property, with a light and airy feel, skilfully retaining period features complemented by some modern touches. Improved by the present owner with features including a refurbished kitchen, a beautiful open plan reception room with a focal log burner, a modern bathroom, a veranda with a south-west facing aspect, access to communal gardens, and a useful storeroom, previously the garage, offering scope for further conversion, subject to any necessary consents. Benefits from gas central heating with a combination boiler and double glazing to most of the windows. Stunning location. No chain. One to view. An entral receptance with windows to two sides, a fitted shoe cupboard, plumbing for a washing machine, and a further door onto a covered veranda with a south-west facing aspect, adjoining the communal gardens, with a pleasant outlook. The main living room has an open plan design with a light and airy feel, having dual aspect windows with window shutters, creating a lovely feel with white walls, a high ceiling with period features, a wood floor, and a focal log burner. The living space flows into the kitchen which has been refurbished this year. There are a range a dark blue coloured base units including a central island with a breakfast bar, with wood and oak effect worktops. Above the worktops is stylish tiling with concealed lighting beneath a range of wall mounted units and cupboards. An open plan larder with further units above provides additional storage space. Included within the sale is an integrated single oven, a four-ring gas hob, and a slimiline dishwasher. There is space for a freestanding fridge freezer. The kitchen leads into a hallway with a continuation of the wood dlooring, beautiful panel doors, one into a useful cloaks closet. There are two double bedrooms, both well-presented, the main bedroom being larger in size with a garden outlo

- Period Ground Floor Apartment
- 2 Double Bedrooms
- Fabulous Interior. A Must See
- Beautiful Open Plan Living Room
- Stunning Kitchen

- Modern Bathroom
- Light & Airy with Garden Outlooks
- Potential to Convert the Integral Garage
- South-West Facing Covered Veranda
- Fabulous Location, Close to Endcliffe Park