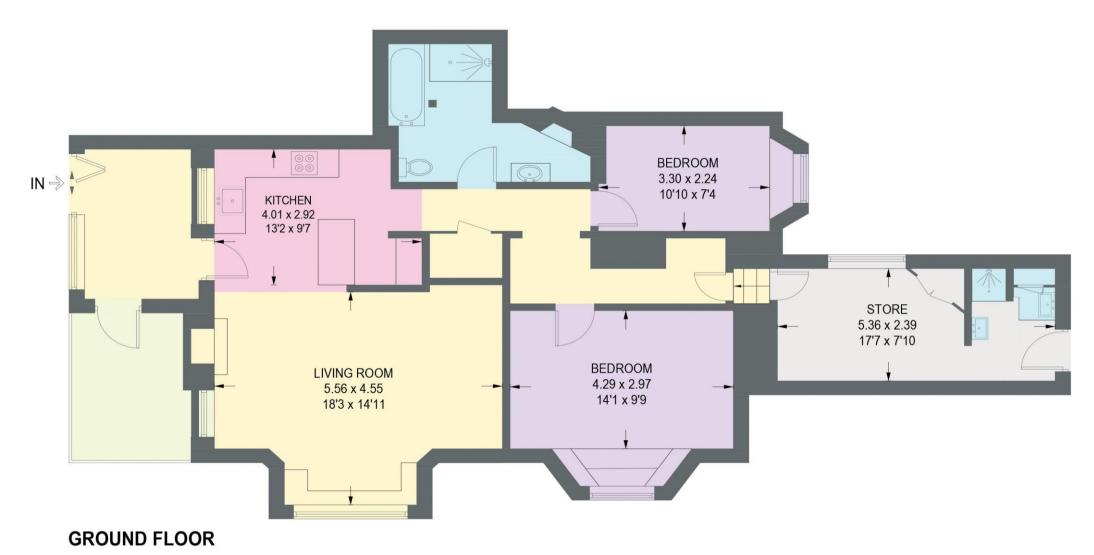

## **2A PARK AVENUE**

APPROXIMATE GROSS INTERNAL AREA = 100.9 SQ M / 1086 SQ FT

Illustration for identification purposes only,

measurements are approximate, not to scale.