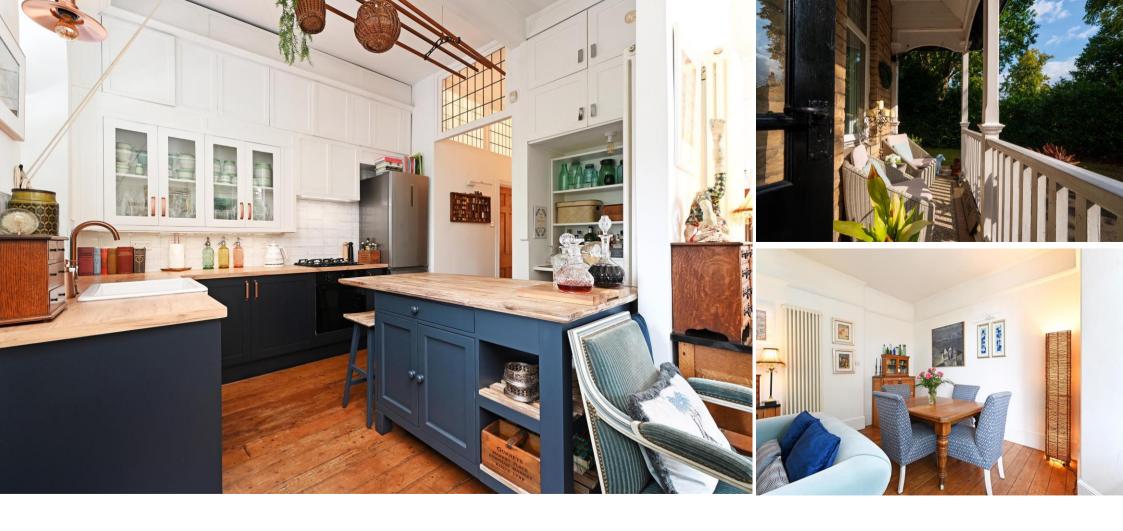

## **Broomfield House**

2a Park Avenue • Endcliffe • Sheffield S10 3EY

Guide Price £350,000 - £370,000

A fabulous 2 double bedroom ground floor apartment situated on a highly desirable road, close to Endcliffe Park. Forming one of five apartments in a character period property, with a light and airy feel, skilfully retaining period features complemented by some modern touches. Improved by the present owner with features including a refurbished kitchen, a beautiful open plan reception room with a focal log burner, a modern bathroom, a veranda with a south-west facing aspect, access to communal gardens, and a useful storeroom, previously the garage, offering scope for further conversion, subject to any necessary consents. Benefits from gas central heating with a combination boiler and double glazing to most of the windows. Stunning location. No chain. One to view. An entral receptance with windows to two sides, a fitted shoe cupboard, plumbing for a washing machine, and a further door onto a covered veranda with a south-west facing aspect, adjoining the communal gardens, with a pleasant outlook. The main living room has an open plan design with a light and airy feel, having dual aspect windows with window shutters, creating a lovely feel with white walls, a high ceiling with period features, a wood floor, and a focal log burner. The living space flows into the kitchen which has been refurbished this year. There are a range a dark blue coloured base units including a central island with a breakfast bar, with wood and oak effect worktops. Above the worktops is stylish tiling with concealed lighting beneath a range of wall mounted units and cupboards. An open plan larder with further units above provides additional storage space. Included within the sale is an integrated single oven, a four-ring gas hob, and a slimiline dishwasher. There is space for a freestanding fridge freezer. The kitchen leads into a hallway with a continuation of the wood dlooring, beautiful panel doors, one into a useful cloaks closet. There are two double bedrooms, both well-presented, the main bedroom being larger in size with a garden outlo

- Period Ground Floor Apartment
- 2 Double Bedrooms
- Fabulous Interior. A Must See
- Beautiful Open Plan Living Room
- Stunning Kitchen

- Modern Bathroom
- Light & Airy with Garden Outlooks
- Potential to Convert the Integral Garage
- South-West Facing Covered Veranda
- Fabulous Location, Close to Endcliffe Park