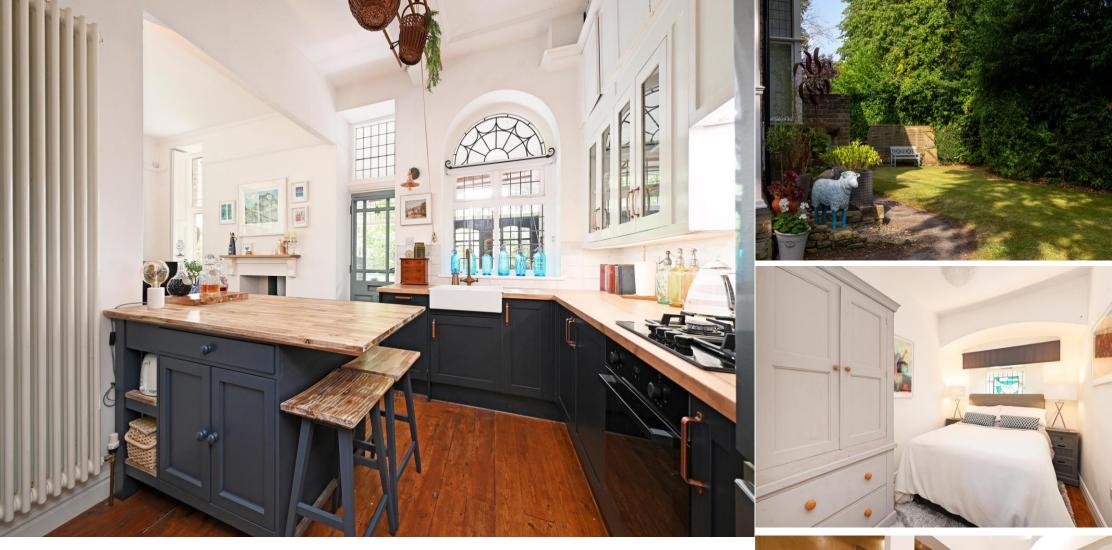

## **Broomfield House**

2a Park Avenue • Endcliffe • Sheffield S10 3EY

Guide Price £350,000 - £370,000

A fabulous 2 double bedroom ground floor apartment situated on a highly desirable road, close to Endcliffe Park. Forming one of five apartments in a character period property, with a light and airy feel, skilfully retaining period features complemented by some modern touches. Improved by the present owner with features including a refurbished kitchen, a beautiful open plan reception room with a focal log burner, a modern bathroom, a veranda with a south-west facing aspect, access to communal gardens, and a useful storeroom, previously the garage, offering scope for further conversion, subject to any necessary consents. Benefits from gas central heating with a combination boiler and double glazing to most of the windows. Stunning location. No chain. One to view. An entral receptance with windows to two sides, a fitted shoe cupboard, plumbing for a washing machine, and a further door onto a covered veranda with a south-west facing aspect, adjoining the communal gardens, with a pleasant outlook. The main living room has an open plan design with a light and airy feel, having dual aspect windows with window shutters, creating a lovely feel with white walls, a high ceiling with period features, a wood floor, and a focal log burner. The living space flows into the kitchen which has been refurbished this year. There are a range a dark blue coloured base units including a central island with a breakfast bar, with wood and oak effect worktops. Above the worktops is stylish tiling with concealed lighting beneath a range of wall mounted units and cupboards. An open plan larder with further units above provides additional storage space. Included within the sale is an integrated single oven, a four-ring gas hob, and a slimiline dishwasher. There is space for a freestanding fridge freezer. The kitchen leads into a hallway with a continuation of the wood dlooring, beautiful panel doors, one into a useful cloaks closet. There are two double bedrooms, both well-presented, the main bedroom being larger in size with a garden outlo

- Period Ground Floor Apartment
- 2 Double Bedrooms
- Fabulous Interior. A Must See
- Beautiful Open Plan Living Room
- Stunning Kitchen

- Modern Bathroom
- Light & Airy with Garden Outlooks
- Potential to Convert the Integral Garage
- South-West Facing Covered Veranda
- Fabulous Location, Close to Endcliffe Park