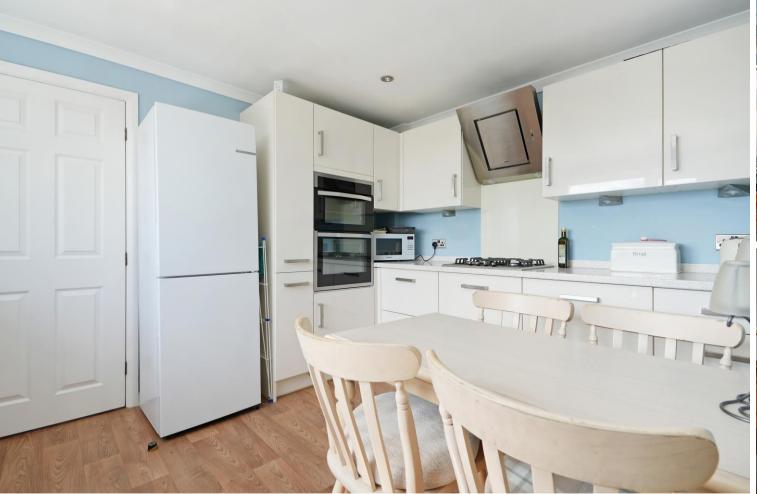

## 8 Alms Hill Drive

Parkhead • Sheffield • S11 9QY

Asking Price £599,950

A well maintained 3–4-bedroom detached bungalow complemented by a lovely southeast facing rear garden, offering generously proportioned, light and airy accommodation. Fabulous potential to develop or extend subject to necessary consents. Benefits from gas central heating, double glazing, driveway and garage. Freehold with no onward chain. The front door opens through into a tiled porch and inner hallway providing a cloak cupboard and built in storage housing the boiler and water tank. Overlooking the rear garden offering stunning views and flooded with natural light is a generously proportioned dual aspect lounge adjoining a conservatory with sliding doors direct to the patio. The kitchen is fitted with gloss white units and complementary worktops incorporating integrated double oven/grill, four ring gas hob, dishwasher and providing space with plumbing for further freestanding appliances. There is space for a dining table and pleasant garden views. Adjoining the kitchen is a flexible dining room / bedroom with French doors opening out onto the patio. There are a further 3 bedrooms, presented in warm tones styled with wooden shutters, equipped with built in wardrobes. Featuring 2 separate shower rooms. A driveway, which adjoins the front lawn provides off street parking for multiple vehicles leading to the garage. The rear garden is designed with a lovely decorative stone patio leading down to a lower lawn, beautifully maintained featuring established planting and further patio/seating area. Alms Hill Drive is well-placed for highly regarded nearby schools, local shops and amenities, recreational facilities including Whirlow Farm and Ecclesall Woods with access to the city centre, hospitals, universities and the Peak District.