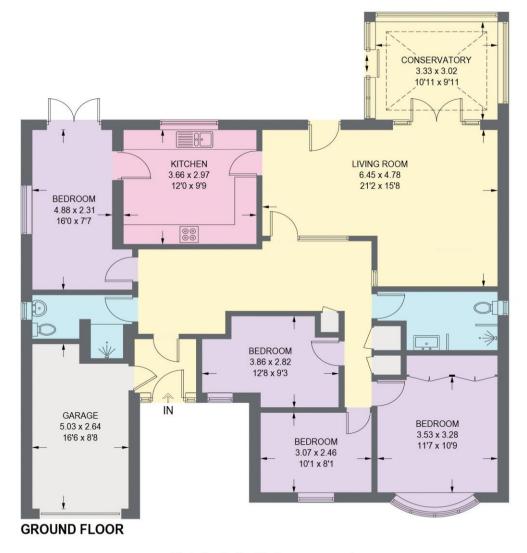

## **8 ALMS HILL DRIVE**

APPROXIMATE GROSS INTERNAL AREA = 143.5 SQ M / 1545 SQ FT (INCLUDING GARAGE)

Illustration for identification purposes only, measurements are approximate, not to scale.