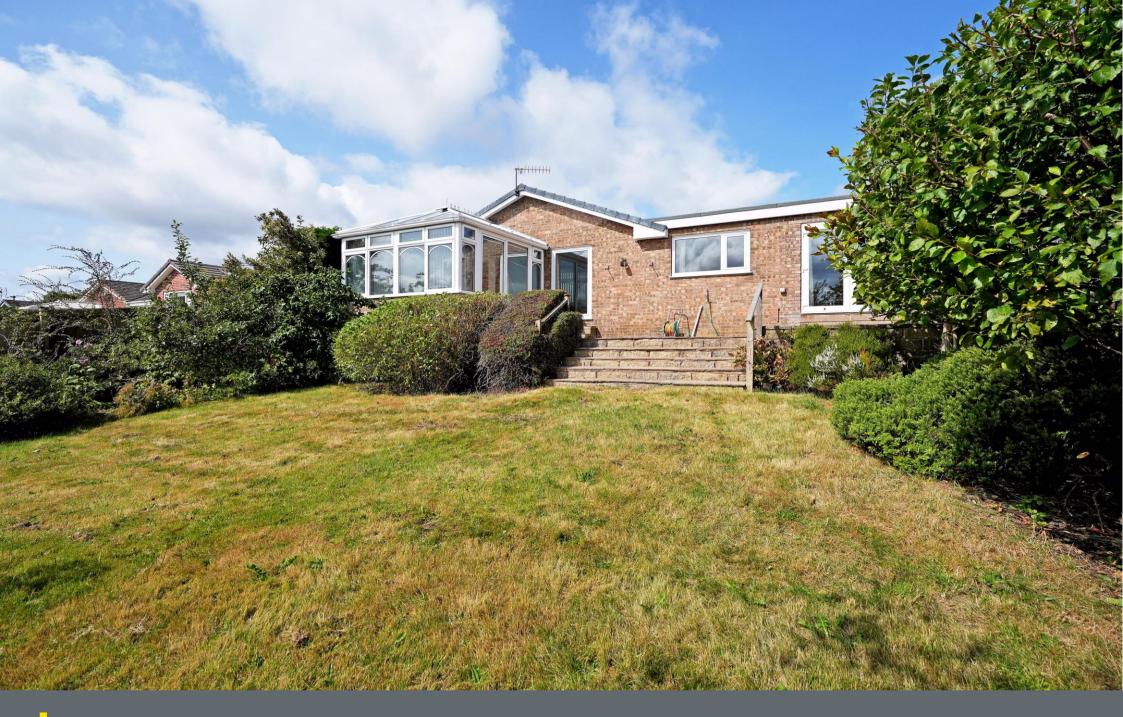

## 8 Alms Hill Drive

Parkhead • Sheffield • S11 9QY

Asking Price £599,950

A well maintained 3–4-bedroom detached bungalow complemented by a lovely southeast facing rear garden, offering generously proportioned, light and airy accommodation. Fabulous potential to develop or extend subject to necessary consents. Benefits from gas central heating, double glazing, driveway and garage. Freehold with no onward chain. The front door opens through into a tiled porch and inner hallway providing a cloak cupboard and built in storage housing the boiler and water tank. Overlooking the rear garden offering stunning views and flooded with natural light is a generously proportioned dual aspect lounge adjoining a conservatory with sliding doors direct to the patio. The kitchen is fitted with gloss white units and complementary worktops incorporating integrated double oven/grill, four ring gas hob, dishwasher and providing space with plumbing for further freestanding appliances. There is space for a dining table and pleasant garden views. Adjoining the kitchen is a flexible dining room / bedroom with French doors opening out onto the patio. There are a further 3 bedrooms, presented in warm tones styled with wooden shutters, equipped with built in wardrobes. Featuring 2 separate shower rooms. A driveway, which adjoins the front lawn provides off street parking for multiple vehicles leading to the garage. The rear garden is designed with a lovely decorative stone patio leading down to a lower lawn, beautifully maintained featuring established planting and further patio/seating area. Alms Hill Drive is well-placed for highly regarded nearby schools, local shops and amenities, recreational facilities including Whirlow Farm and Ecclesall Woods with access to the city centre, hospitals, universities and the Peak District.

- Detached Bungalow in Parkhead, S11
- 3/4 Good Sized Bedrooms
- Spacious Light & Airy Living Area
- Modern Dining Kitchen
- Offering Fabulous Potential

- Driveway & Garage
- Conservatory Overlooking Garden
- Attractive Southeast Facing Rear Garden
- Freehold & No Chain
- Council Tax Band F, EPC TBC