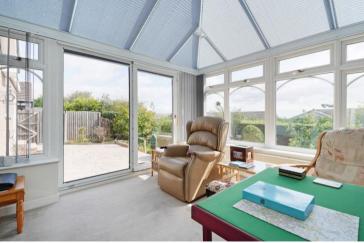

## 8 Alms Hill Drive

Parkhead • Sheffield • S11 9QY

Asking Price £599,950

A well maintained 3–4-bedroom detached bungalow complemented by a lovely southeast facing rear garden, offering generously proportioned, light and airy accommodation. Fabulous potential to develop or extend subject to necessary consents. Benefits from gas central heating, double glazing, driveway and garage. Freehold with no onward chain. The front door opens through into a tiled porch and inner hallway providing a cloak cupboard and built in storage housing the boiler and water tank. Overlooking the rear garden offering stunning views and flooded with natural light is a generously proportioned dual aspect lounge adjoining a conservatory with sliding doors direct to the patio. The kitchen is fitted with gloss white units and complementary worktops incorporating integrated double oven/grill, four ring gas hob, dishwasher and providing space with plumbing for further freestanding appliances. There is space for a dining table and pleasant garden views. Adjoining the kitchen is a flexible dining room / bedroom with French doors opening out onto the patio. There are a further 3 bedrooms, presented in warm tones styled with wooden shutters, equipped with built in wardrobes. Featuring 2 separate shower rooms. A driveway, which adjoins the front lawn provides off street parking for multiple vehicles leading to the garage. The rear garden is designed with a lovely decorative stone patio leading down to a lower lawn, beautifully maintained featuring established planting and further patio/seating area. Alms Hill Drive is well-placed for highly regarded nearby schools, local shops and amenities, recreational facilities including Whirlow Farm and Ecclesall Woods with access to the city centre, hospitals, universities and the Peak District.