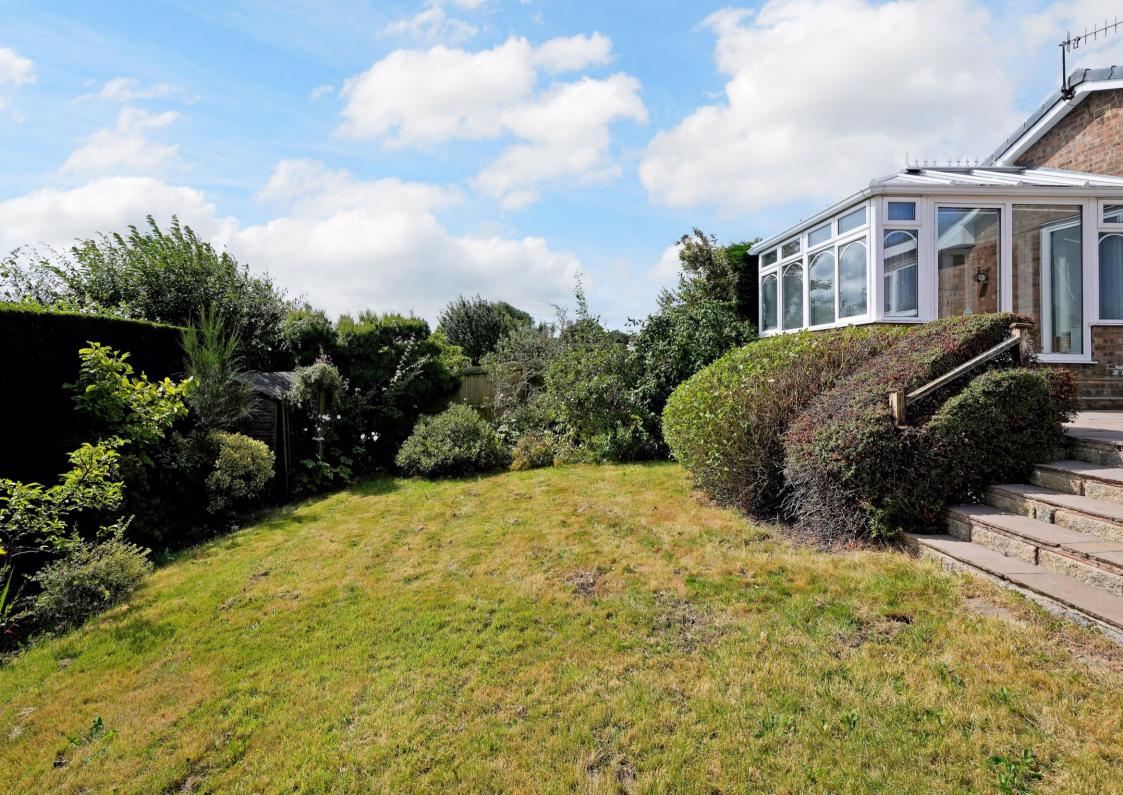

## 8 Alms Hill Drive

Parkhead • Sheffield • S11 9QY

Asking Price £599,950

A well maintained 3–4-bedroom detached bungalow complemented by a lovely southeast facing rear garden, offering generously proportioned, light and airy accommodation. Fabulous potential to develop or extend subject to necessary consents. Benefits from gas central heating, double glazing, driveway and garage. Freehold with no onward chain. The front door opens through into a tiled porch and inner hallway providing a cloak cupboard and built in storage housing the boiler and water tank. Overlooking the rear garden offering stunning views and flooded with natural light is a generously proportioned dual aspect lounge adjoining a conservatory with sliding doors direct to the patio. The kitchen is fitted with gloss white units and complementary worktops incorporating integrated double oven/grill, four ring gas hob, dishwasher and providing space with plumbing for further freestanding appliances. There is space for a dining table and pleasant garden views. Adjoining the kitchen is a flexible dining room / bedroom with French doors opening out onto the patio. There are a further 3 bedrooms, presented in warm tones styled with wooden shutters, equipped with built in wardrobes. Featuring 2 separate shower rooms. A driveway, which adjoins the front lawn provides off street parking for multiple vehicles leading to the garage. The rear garden is designed with a lovely decorative stone patio leading down to a lower lawn, beautifully maintained featuring established planting and further patio/seating area. Alms Hill Drive is well-placed for highly regarded nearby schools, local shops and amenities, recreational facilities including Whirlow Farm and Ecclesall Woods with access to the city centre, hospitals, universities and the Peak District.