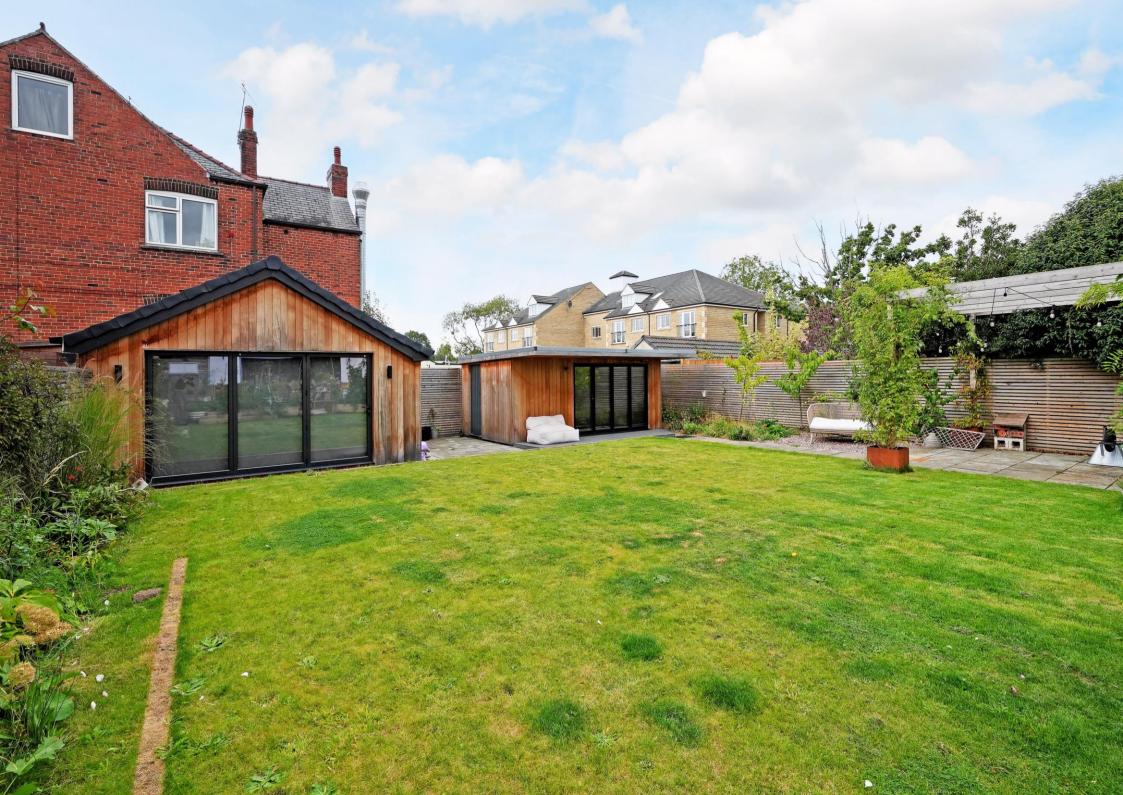

## Offers in the Region Of £875,000

Stunning 5 bedroom detached modern family home in Beauchief, S8. Partially rebuilt, completely remodelled and finished to an extremely high standard, creating fabulous open plan, flexible accommodation, seamlessly linked through automatic bifold doors to an Italian ceramic terrace and generous rear garden equipped with garden office and gym. Features impressive interior design including aluminium smart windows, engineered oak parquet flooring, zoned hive heating and Sonos media, designer light fittings, security alarm & CCTV. Viewing is required to fully appreciate this property. The property enters through a grand oversized front door into a double height fabulous open plan living space complemented by engineered oak parquet flooring and contemporary log burning stove. A superb versatile living area with steps descending to the stunning dining kitchen creating a seamless link through automatic bifold doors onto the terrace overlooking the rear garden. The kitchen is fitted with a range of modern units topped with Kelham concrete worktops and integrated appliances including Bora induction hob and downdraught, Neff ovens, microwave, Quooker tap, dishwasher and impressive adjoining panty / utility area. A stylish breakfast bar features overhead roof lantern and integrated plinth vacuum. Also on ground level are 2 bedrooms, the main bedroom designed with generous built-in wardrobes, beautiful ensuite bathroom and bifold doors opening onto a private terrace. The family bathroom is a stylish wet room, featuring roll top freetarding bathtub, floating hand wash basin and fully tiled walls. Electric gates, with generous driveway and attractive front garden create both privacy from the road and a great first impression to the property. To the rear is a superb ltalian ceramic terrace seamlessly linked with the indoor living area leading down to the garden, which is designed to offer seating areas, potting shed, hot tub (Available via separate negotiation) and 2 fabulous cedar clad outbuildings creating a garden office an

- Stunning Detached Modern Family Home
- 5 Bedrooms & 2 Bathrooms
- Fabulous Interior Design & Fittings
- Superb Open Plan Living Space Over 2 Levels
- Sought After Location in Beauchief S8

- Cedar Clad Garden Office & Gym
- Impressive Italian Ceramic Patio & Lower Garden
- Electric Gates & Generous Driveway
- Council Tax band E, EPC TBC
- Leasehold 800 years 25/03/23 Ground rent £10.52