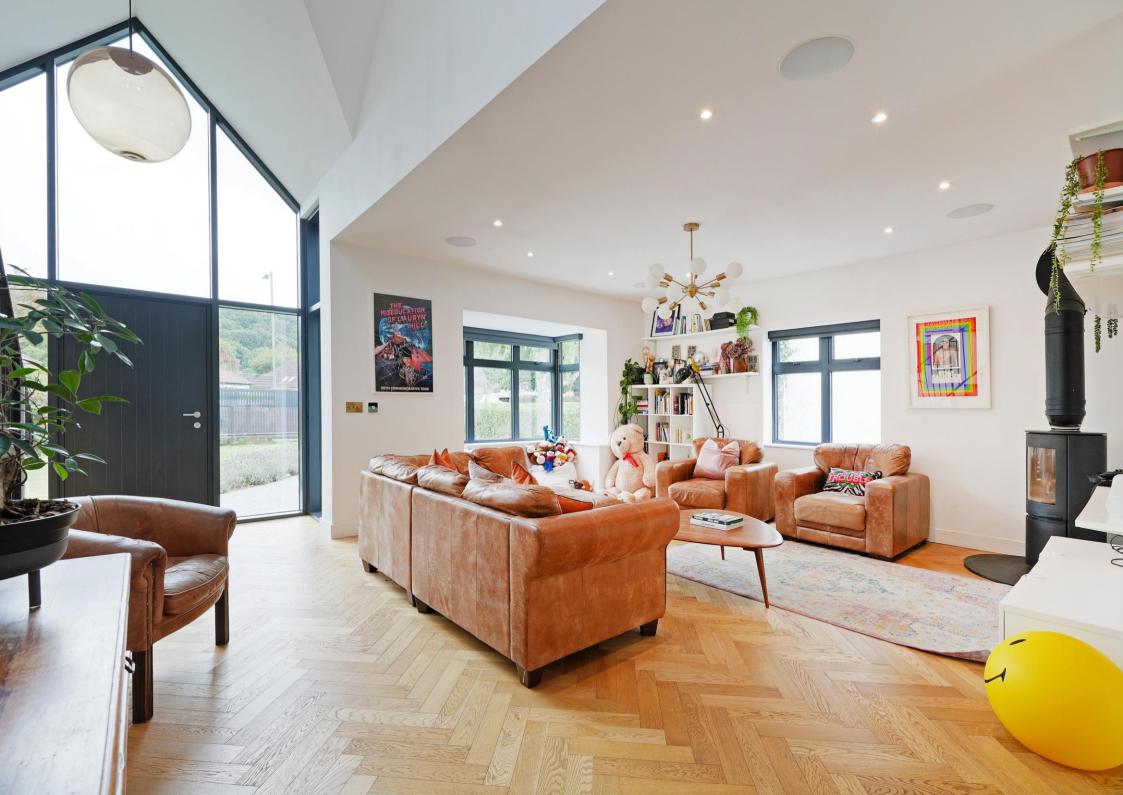

## Offers in the Region Of £875,000

Stunning 5 bedroom detached modern family home in Beauchief, S8. Partially rebuilt, completely remodelled and finished to an extremely high standard, creating fabulous open plan, flexible accommodation, seamlessly linked through automatic bifold doors to an Italian ceramic terrace and generous rear garden equipped with garden office and gym. Features impressive interior design including aluminium smart windows, engineered oak parquet flooring, zoned hive heating and Sonos media, designer light fittings, security alarm & CCTV. Viewing is required to fully appreciate this property. The property enters through a grand oversized front door into a double height fabulous open plan living space complemented by engineered oak parquet flooring and contemporary log burning stove. A superb versatile living area with steps descending to the stunning dining kitchen creating a seamless link through automatic bifold doors onto the terrace overlooking the rear garden. The kitchen is fitted with a range of modern units topped with Kelham concrete worktops and integrated appliances including Bora induction hob and downdraught, Neff ovens, microwave, Quooker tap, dishwasher and impressive adjoining panty / utility area. A stylish breakfast bar features overhead roof lantern and integrated plinth vacuum. Also on ground level are 2 bedrooms, the main bedroom designed with generous built-in wardrobes, beautiful ensuite bathroom and bifold doors opening onto a private terrace. The family bathroom is a stylish wet room, featuring roll top freetarding bathtub, floating hand wash basin and fully tiled walls. Electric gates, with generous driveway and attractive front garden create both privacy from the road and a great first impression to the property. To the rear is a superb ltalian ceramic terrace seamlessly linked with the indoor living area leading down to the garden, which is designed to offer seating areas, potting shed, hot tub (Available via separate negotiation) and 2 fabulous cedar clad outbuildings creating a garden office an

- Stunning Detached Modern Family Home
- 5 Bedrooms & 2 Bathrooms
- Fabulous Interior Design & Fittings
- Superb Open Plan Living Space Over 2 Levels
- Sought After Location in Beauchief S8

- Cedar Clad Garden Office & Gym
- Impressive Italian Ceramic Patio & Lower Garden
- Electric Gates & Generous Driveway
- Council Tax band E, EPC TBC
- Leasehold 800 years 25/03/23 Ground rent £10.52