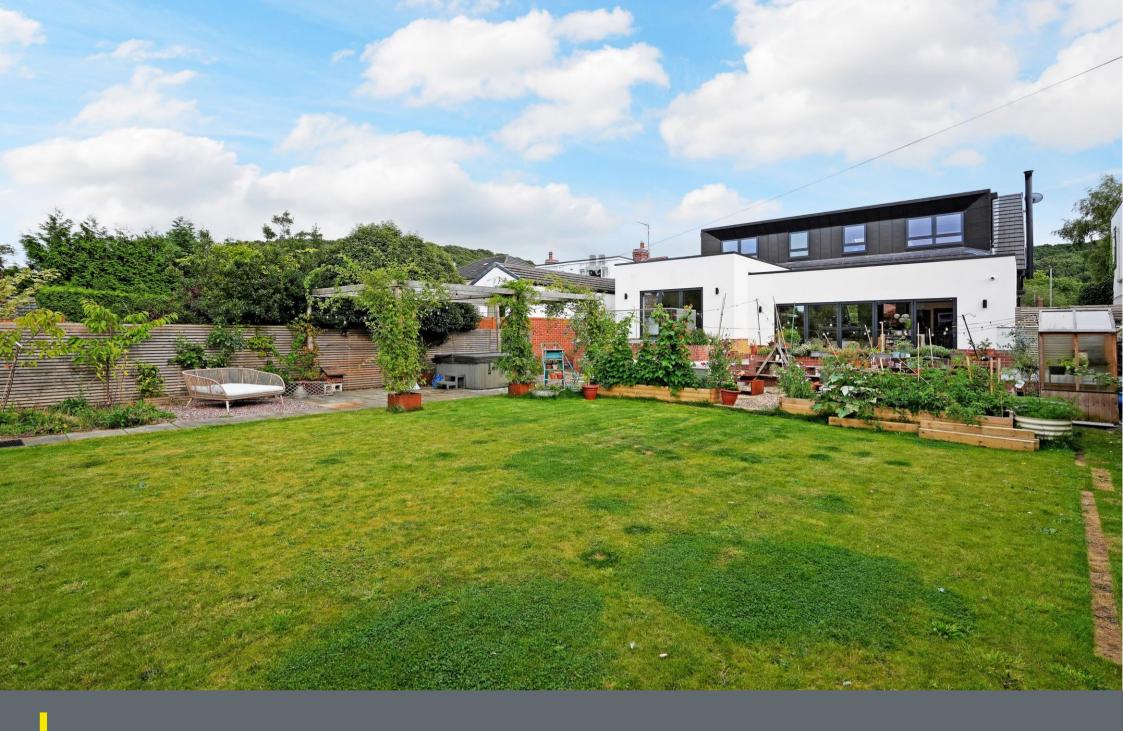

## Offers in the Region Of £875,000

Stunning 5 bedroom detached modern family home in Beauchief, S8. Partially rebuilt, completely remodelled and finished to an extremely high standard, creating fabulous open plan, flexible accommodation, seamlessly linked through automatic bifold doors to an Italian ceramic terrace and generous rear garden equipped with garden office and gym. Features impressive interior design including aluminium smart windows, engineered oak parquet flooring, zoned hive heating and Sonos media, designer light fittings, security alarm & CCTV. Viewing is required to fully appreciate this property. The property enters through a grand oversized front door into a double height fabulous open plan living space complemented by engineered oak parquet flooring and contemporary log burning stove. A superb versatile living area with steps descending to the stunning dining kitchen creating a seamless link through automatic bifold doors onto the terrace overlooking the rear garden. The kitchen is fitted with a range of modern units topped with Kelham concrete worktops and integrated appliances including Bora induction hob and downdraught, Neff ovens, microwave, Quooker tap, dishwasher and impressive adjoining panty / utility area. A stylish breakfast bar features overhead roof lantern and integrated plinth vacuum. Also on ground level are 2 bedrooms, the main bedroom designed with generous built-in wardrobes, beautiful ensuite bathroom and bifold doors opening onto a private terrace. The family bathroom is a stylish wet room, featuring roll top freetarding bathtub, floating hand wash basin and fully tiled walls. Electric gates, with generous driveway and attractive front garden create both privacy from the road and a great first impression to the property. To the rear is a superb ltalian ceramic terrace seamlessly linked with the indoor living area leading down to the garden, which is designed to offer seating areas, potting shed, hot tub (Available via separate negotiation) and 2 fabulous cedar clad outbuildings creating a garden office an