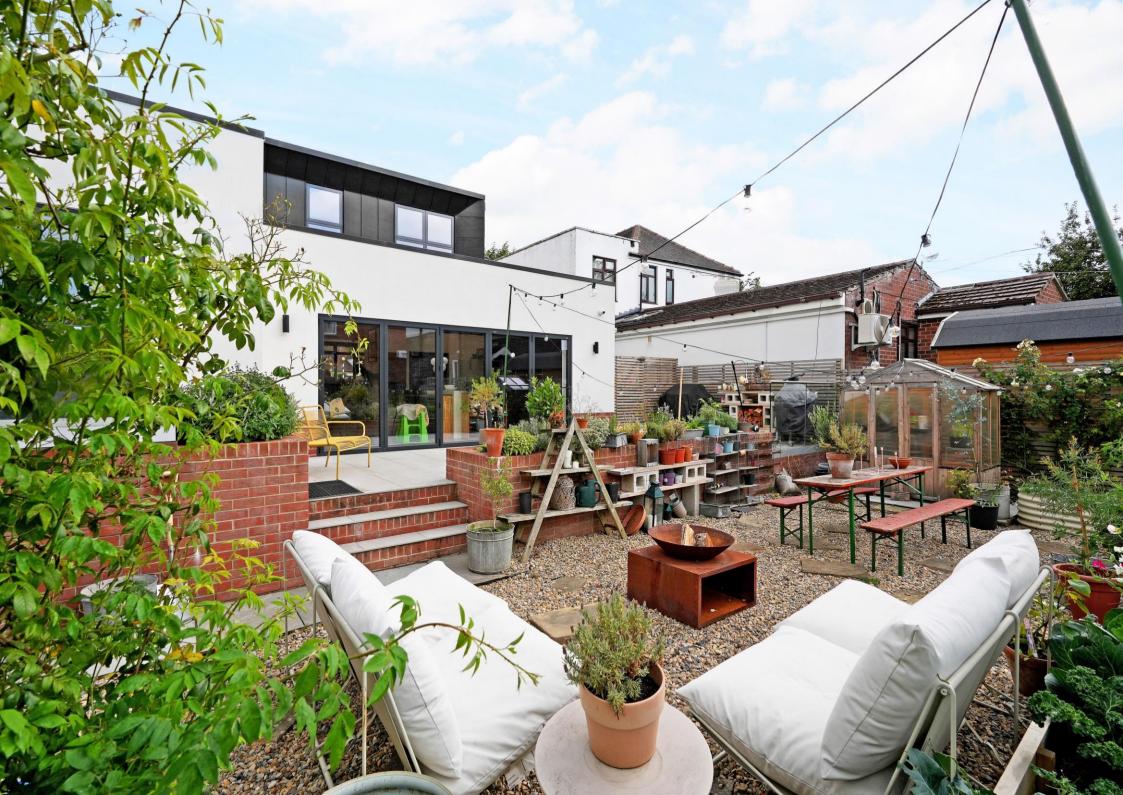

## Offers in the Region Of £875,000

Stunning 5 bedroom detached modern family home in Beauchief, S8. Partially rebuilt, completely remodelled and finished to an extremely high standard, creating fabulous open plan, flexible accommodation, seamlessly linked through automatic bifold doors to an Italian ceramic terrace and generous rear garden equipped with garden office and gym. Features impressive interior design including aluminium smart windows, engineered oak parquet flooring, zoned hive heating and Sonos media, designer light fittings, security alarm & CCTV. Viewing is required to fully appreciate this property. The property enters through a grand oversized front door into a double height fabulous open plan living space complemented by engineered oak parquet flooring and contemporary log burning stove. A superb versatile living area with steps descending to the stunning dining kitchen creating a seamless link through automatic bifold doors onto the terrace overlooking the rear garden. The kitchen is fitted with a range of modern units topped with Kelham concrete worktops and integrated appliances including Bora induction hob and downdraught, Neff ovens, microwave, Quooker tap, dishwasher and impressive adjoining panty / utility area. A stylish breakfast bar features overhead roof lantern and integrated plinth vacuum. Also on ground level are 2 bedrooms, the main bedroom designed with generous built-in wardrobes, beautiful ensuite bathroom and bifold doors opening onto a private terrace. The family bathroom is a stylish wet room, featuring roll top freetarding bathtub, floating hand wash basin and fully tiled walls. Electric gates, with generous driveway and attractive front garden create both privacy from the road and a great first impression to the property. To the rear is a superb ltalian ceramic terrace seamlessly linked with the indoor living area leading down to the garden, which is designed to offer seating areas, potting shed, hot tub (Available via separate negotiation) and 2 fabulous cedar clad outbuildings creating a garden office an

- Stunning Detached Modern Family Home
- 5 Bedrooms & 2 Bathrooms
- Fabulous Interior Design & Fittings
- Superb Open Plan Living Space Over 2 Levels
- Sought After Location in Beauchief S8

- Cedar Clad Garden Office & Gym
- Impressive Italian Ceramic Patio & Lower Garden
- Electric Gates & Generous Driveway
- Council Tax band E, EPC TBC
- Leasehold 800 years 25/03/23 Ground rent £10.52