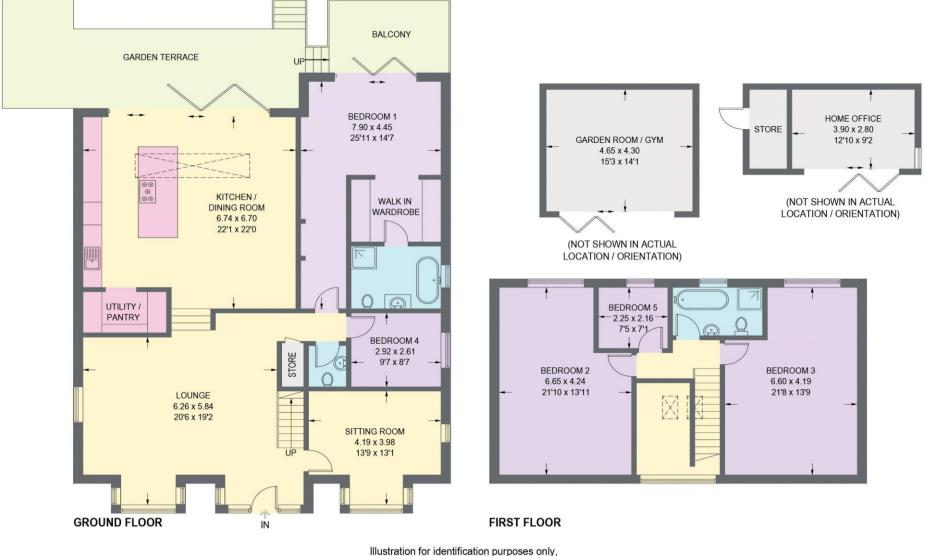

## **192 ABBEY LANE**

APPROXIMATE GROSS INTERNAL AREA = 225.4 SQ M / 2426 SQ FT OUTBUILDINGS = 34.7 SQ M / 373 SQ FT TOTAL = 260.1 SQ M / 2799 SQ FT

measurements are approximate, not to scale.

0114 276 8868