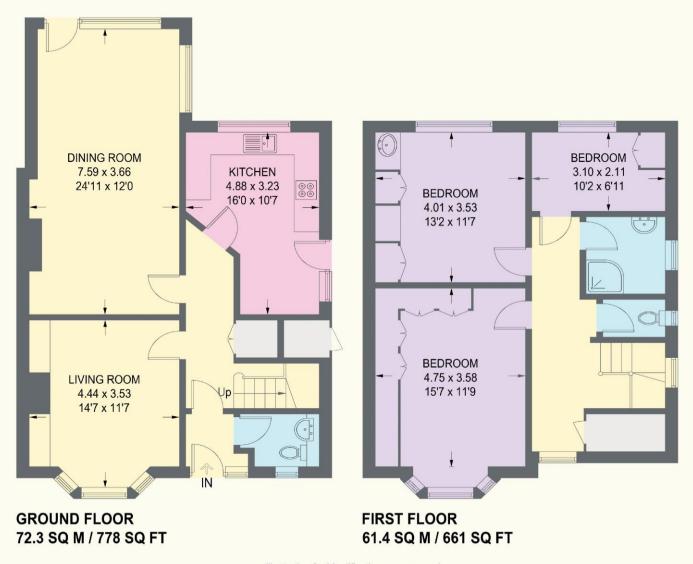

## **4 BENTS DRIVE**

APPROXIMATE GROSS INTERNAL AREA = 133.7 SQ M / 1439 SQ FT

Illustration for identification purposes only, measurements are approximate, not to scale.